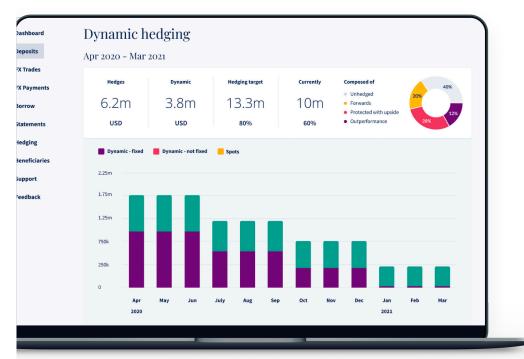

### DYNAMIC HEDGING

Reduce the operational burden of implementing a systematic FX hedging programme.