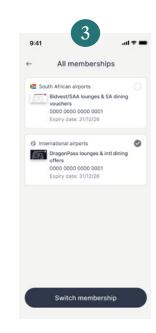

# Investec Private Banking

How to get access to a lounge

Log in using biometrics or your password

Private Bank Account and Platinum card holders only: first check you are on the membership applicable for the lounge you want to enter. Click the 'Switch' button to switch between memberships if needed.

To switch memberships, select the applicable membership and click on the 'Switch membership' button

Click 'Membership' on the menu bar.

| 9:41                                     |                | ail ≑ I           |
|------------------------------------------|----------------|-------------------|
|                                          | Members        | hip               |
| Add member                               | ship           | Switch membership |
|                                          |                |                   |
| 000                                      | 0 0000 000     | 00000             |
|                                          | Refresh co     |                   |
| E South Af                               | rican airports |                   |
|                                          | A lounges 8    | SA dining         |
| vouchers                                 |                |                   |
| vouchers<br>David Hank<br>Valid till: 30 | -              |                   |
| David Hank<br>Valid till: 30             | -              |                   |
| David Hank<br>Valid till: 30             | Dining Visit   |                   |