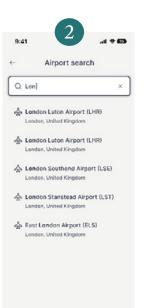

### Click on the 'Lounge' icon

Private Bank Account clients and Visa Platinum card holders: switch between your memberships if needed before searching

Search for an airport. If geolocation is enabled, it will detect and suggest an airport.

Click 'Redeem' to generate the restaurant offer or voucher code

| 2                                                    |
|------------------------------------------------------|
|                                                      |
| Airport search                                       |
| Lon] ×                                               |
| London Luton Airport (LHR)<br>London, United Kingdom |
| London Luton Airport (LHR)<br>London, United Kingdom |
| London Southend Airport (LSE)                        |
| London Stanstead Airport (LST)                       |
| East London Airport (ELS)<br>London, United Kingdom  |
|                                                      |

Search for an airport. If geolocation is enabled, it will detect and suggest an airport.