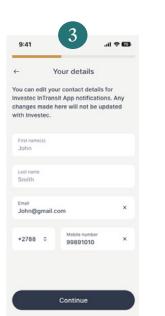

Verify or update your contact details.

The same contact details cannot be used by more than one InTransit member

Contact details are used for InTransit notifications and to reset your password.

Enter the verification code sent to your phone or email address.