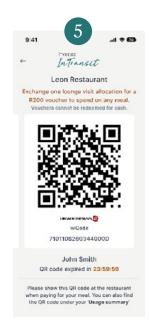

Click 'Redeem' to generate the restaurant offer or voucher code

| 2                                                    |
|------------------------------------------------------|
|                                                      |
| Airport search                                       |
| Lon] ×                                               |
| London Luton Airport (LHR)<br>London, United Kingdom |
| London Luton Airport (LHR)<br>London, United Kingdom |
| London Southend Airport (LSE)                        |
| London Stanstead Airport (LST)                       |
| East London Airport (ELS)<br>London, United Kingdom  |
|                                                      |

\_\_\_\_\_

Present the code when paying for your meal bill. The offer is applied to the total bill and can include multiple diners if all on the same bill and you are travelling together.

Note: the name on your boarding pass must match the name displayed on the Membership card.