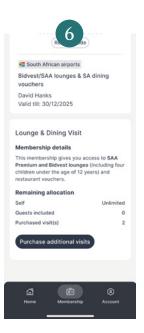

To switch memberships, select the applicable membership and click on the 'Switch membership' button

Click 'Membership' on the menu bar.

| 9:41                                     |                | ail ≑ I           |
|------------------------------------------|----------------|-------------------|
|                                          | Members        | hip               |
| Add member                               | ship           | Switch membership |
|                                          |                |                   |
| 000                                      | 0 0000 000     | 00000             |
|                                          | Refresh co     |                   |
| E South Af                               | rican airports |                   |
|                                          | A lounges 8    | SA dining         |
| vouchers                                 |                |                   |
| vouchers<br>David Hank<br>Valid till: 30 | -              |                   |
| David Hank<br>Valid till: 30             | -              |                   |
| David Hank<br>Valid till: 30             | Dining Visit   |                   |

Present your QR code to the lounge reception staff.

Scroll down the page to view the details of the benefits associated with your membership.