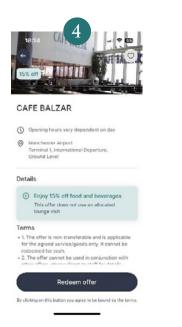

### How to redeem a dining offer

Click on the 'Dining' icon.

Private Bank Account clients and Visa Platinum card holders: switch between your memberships if needed before searching

Select the restaurant to view the operating times, directions and details of offer.

Click 'Redeem' to generate the restaurant offer or voucher code

| 2                                                    |
|------------------------------------------------------|
|                                                      |
| Airport search                                       |
| Lon] ×                                               |
| London Luton Airport (LHR)<br>London, United Kingdom |
| London Luton Airport (LHR)<br>London, United Kingdom |
| London Southend Airport (LSE)                        |
| London Stanstead Airport (LST)                       |
| East London Airport (ELS)<br>London, United Kingdom  |
|                                                      |

### Note:

A restaurant voucher (R200) or Set Meal offer uses a lounge allocation.

Vouchers are valid for 24 hours only.

Dining offers (discounts) do not use a lounge allocation.

View the dining offers available at your location.