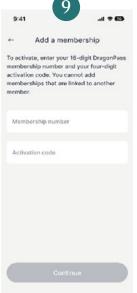

Click on 'Activate membership'

Enter your InTransit number and activation code you received via email. You can also find your InTransit details under the 'Lifestyle' section on Investec Online and the App

Private Bank Account clients and Visa Platinum card holders will receive two membership details:

- 1. Membership 1: access to Bidvest and SAA lounges
- 2. Membership 2: access to other DragonPass lounges