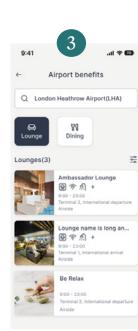

View the available lounges. You can filter your search by clicking on the 'filter' icon.

Ambassador Lounge Mon. Tuo, Thu, Hrl, Sat: 4.30-19,00 Wed: 4.30-18,30 Sun: 4.30-18,45 Condon Healthrow Airport Terminal L, International Departure, Level 4 Amenities Provide Condon State Condon State Condon State Condon Directions Market Condon State Condon St

Airside - After Passport Control and Security Chock, take the oscalator next to gate C1 up to Mezzanine Level.

Get access code

Select a lounge to view operating times, amenities available and directions.

Read the 'Terms' that apply.

The 'Get access code' button is a quick link to the Membership page to view your QR code.

InTransit