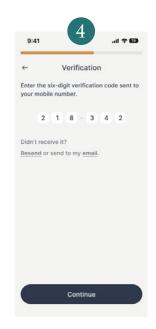

Verify or update your contact details.

The same contact details cannot be used by more than one InTransit member

Contact details are used for InTransit notifications and to reset your password.

Enter the verification code sent to your phone or email address.