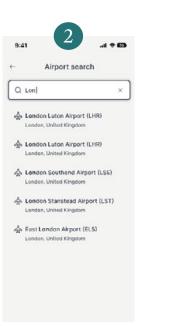

Click 'Redeem' to generate the restaurant offer or voucher code

| 2                                                    |
|------------------------------------------------------|
|                                                      |
| Airport search                                       |
| Lon] ×                                               |
| London Luton Airport (LHR)<br>London, United Kingdom |
| London Luton Airport (LHR)<br>London, United Kingdom |
| London Southend Airport (LSE)                        |
| London Stanstead Airport (LST)                       |
| East London Airport (ELS)<br>London, United Kingdom  |
|                                                      |

Search for an airport. If geolocation is enabled, it will detect and suggest an airport.