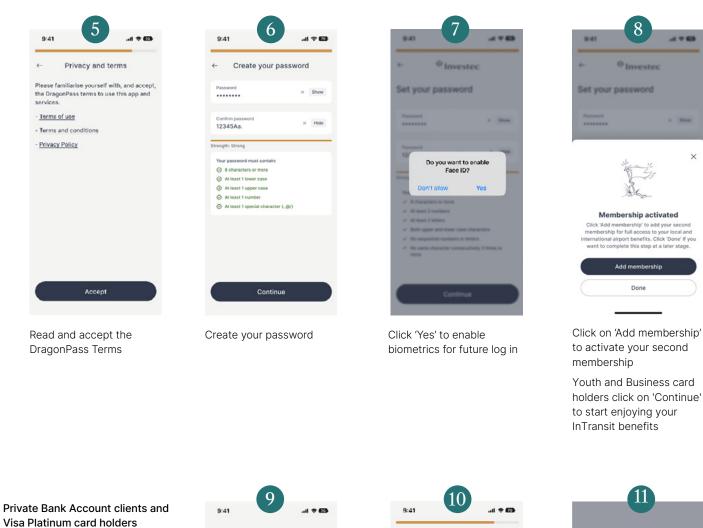

### Get set up

- 1. Download the InTransit app from your app store The app is not available for download on Huawei devices. Please contact the global Client Support Centre for assistance
- 2. Set up your InTransit profile:

Verify or update your contact details.

The same contact details cannot be used by more than one InTransit member

Contact details are used for InTransit notifications and to reset your password.

Enter the verification code sent to your phone or email address.

Click on 'Activate membership'

Enter your InTransit number and activation code you received via email. You can also find your InTransit details under the 'Lifestyle' section on Investec Online and the App

Private Bank Account clients and Visa Platinum card holders will receive two membership details:

- 1. Membership 1: access to Bidvest and SAA lounges
- 2. Membership 2: access to other DragonPass lounges

### Please follow the below steps to add your second membership:

Enter your second InTransit membership number and activation code

Accept the DragonPass terms

Click 'Continue' to return to your Membership page