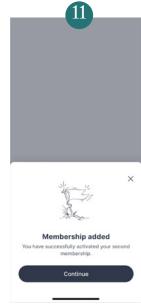

Click on 'Activate membership'

Enter your InTransit number and activation code you received via email. You can also find your InTransit details under the 'Lifestyle' section on Investec Online and the App

### Please follow the below steps to add your second membership:

Enter your second InTransit membership number and activation code

Accept the DragonPass terms

Click 'Continue' to return to your Membership page