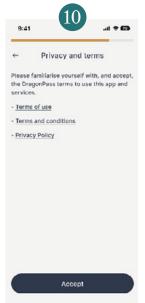

### Private Bank Account clients and Visa Platinum card holders

Individuals who hold an Investec Private Bank Account in their own name (including guaranteed Private Bank Account holders) and for Investec Visa Platinum card holders who do not have an Account in their own name.

Private Bank Account clients and Visa Platinum card holders will receive two membership details:

- 1. Membership 1: access to Bidvest and SAA lounges
- 2. Membership 2: access to other DragonPass lounges