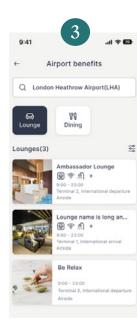

### Click on the 'Lounge' icon

Private Bank Account clients and Visa Platinum card holders: switch between your memberships if needed before searching

Search for an airport. If geolocation is enabled, it will detect and suggest an airport.

View the available lounges. You can filter your search by clicking on the 'filter' icon.

Ambassador Lounge Mon. Tuo, Thu, Hrl, Sat: 4.30-19,00 Wed: 4.30-18,30 Sun: 4.30-18,45 Condon Healthrow Airport Terminal L, International Departure, Level 4 Amenities Provide Condon State Condon State Condon State Condon Directions Market Condon State Condon St

Airside - After Passport Control and Security Chock, take the oscalator next to gate C1 up to Mezzanine Level.

Get access code

Select a lounge to view operating times, amenities available and directions.