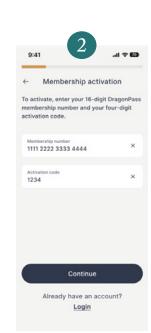

Click on 'Activate membership'

Enter your InTransit number and activation code you received via email. You can also find your InTransit details under the 'Lifestyle' section on Investec Online and the App