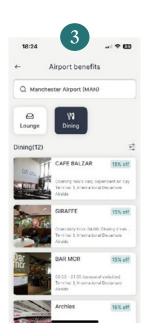

### How to redeem a dining offer

Click on the 'Dining' icon.

Private Bank Account clients and Visa Platinum card holders: switch between your memberships if needed before searching

Select the restaurant to view the operating times, directions and details of offer.

Search for an airport. If geolocation is enabled, it will detect and suggest an airport.

### Note:

A restaurant voucher (R200) or Set Meal offer uses a lounge allocation.

Vouchers are valid for 24 hours only.

Dining offers (discounts) do not use a lounge allocation.

View the dining offers available at your location.