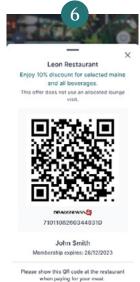

Click 'Redeem' to generate the restaurant offer or voucher code

| 2                                                    |
|------------------------------------------------------|
|                                                      |
| Airport search                                       |
| Lon] ×                                               |
| London Luton Airport (LHR)<br>London, United Kingdom |
| London Luton Airport (LHR)<br>London, United Kingdom |
| London Southend Airport (LSE)                        |
| London Stanstead Airport (LST)                       |
| East London Airport (ELS)<br>London, United Kingdom  |
|                                                      |

\_\_\_\_\_

Present the code when paying for your meal bill. The offer is applied to the total bill and can include multiple diners if all on the same bill and you are travelling together.

Note: the name on your boarding pass must match the name displayed on the Membership card.