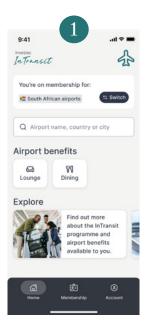

InTransit

# Investec Private Banking

How to get access to a lounge

Log in using biometrics or your password

Private Bank Account and Platinum card holders only: first check you are on the membership applicable for the lounge you want to enter. Click the 'Switch' button to switch between memberships if needed.

To switch memberships, select the applicable membership and click on the 'Switch membership' button

Click 'Membership' on the menu bar.

| 9:41                                     |                | ail ≑ I           |
|------------------------------------------|----------------|-------------------|
|                                          | Members        | hip               |
| Add member                               | ship           | Switch membership |
|                                          |                |                   |
| 000                                      | 0 0000 000     | 00000             |
|                                          | Refresh co     |                   |
| E South Af                               | rican airports |                   |
|                                          | A lounges 8    | SA dining         |
| vouchers                                 |                |                   |
| vouchers<br>David Hank<br>Valid till: 30 | -              |                   |
| David Hank<br>Valid till: 30             | -              |                   |
| David Hank<br>Valid till: 30             | Dining Visit   |                   |

Present your QR code to the lounge reception staff.

Scroll down the page to view the details of the benefits associated with your membership.