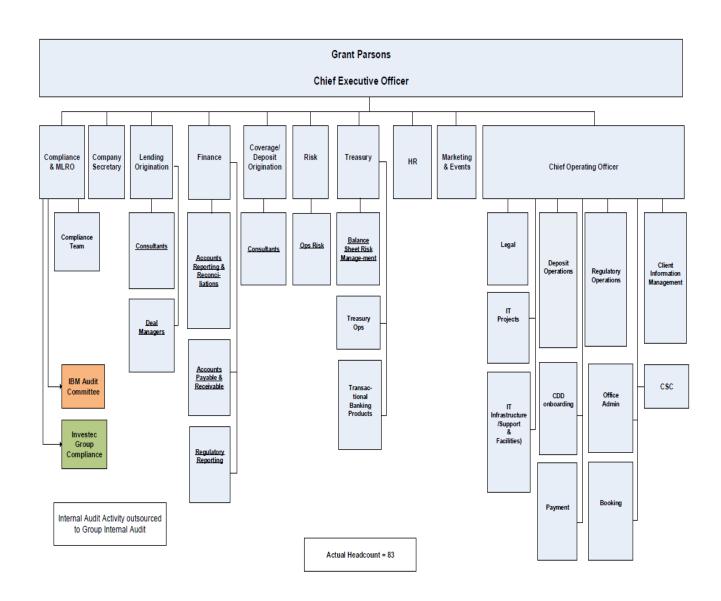

# Organisational chart

### The Chief Executive officer

## The Chief Operating officer