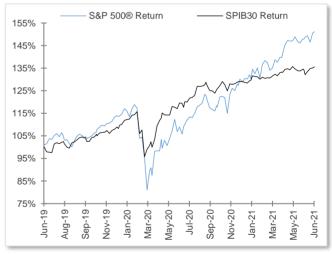

| Instrument                    | Initial Level | Current Level | % Move |
|-------------------------------|---------------|---------------|--------|
| SPIB30                        | R16,145.70    | R21,887.52    | 35.56% |
| S&P 500 <sup>®</sup><br>Index | 2,843.49      | 4,297.50      | 51.13% |
| USD/ZAR                       | R14.97        | R14.26        | -4.74% |