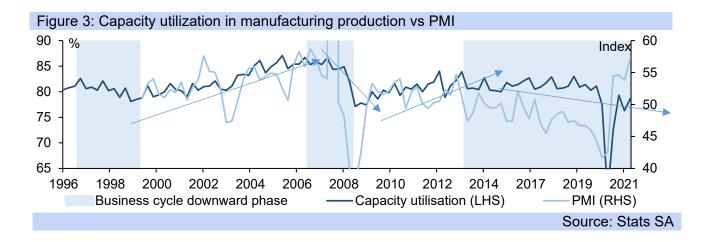

- In May 2021, the capacity utilisation of manufacturing production (the data is collected once every three months) rose to 78.6% of total capacity, from 76.3% in February, and 59.8% in May 2020. However, today's reading is still well below the 83.4% average during the Thabo Mbeki period of good governance of SA in the bulk of the 2000s, which saw the fastest sustained period of growth.
- The second and third quarters' of the year typically see improvement in manufacturing utilisation, while the first dips - the month of January sees both a slow return to work and start to production for the year after the festive spend while retailers and wholesalers build up inventory before the holidays, then run it down in the January/February sales. However, South Africa's third quarter will see substantial damage to its manufacturing capacity from July's violent riots, and this will have a lengthy effect over 2022 as well, with rebuilding of infrastructure yet to commence generally.
- Other countries which have seen severe damage to their economies from riot action have brought in a wide range of fiscal measures, including tax exemptions in distressed sectors, VAT exemptions on construction goods and services to assist in rebuilding infrastructure, VAT rebates to reduce food poverty, job creation initiatives, grants and cash transfers to afflicted small businesses and the poor.
- Gauteng's economic recovery plan includes some focus on these as well as identifying the need to bolster business confidence and funding for re-building, allocating R100million to rebuilding township development, including township industrialisation, special economic zones as well as backyard shack upgrades to create thousands of commercial and residential units in townships.
- Up to a billion rand of blended finance is eventually envisioned to be matched rand for rand by private sector contributors and include 50% grant/50% loans for businesses in distress from the riots.