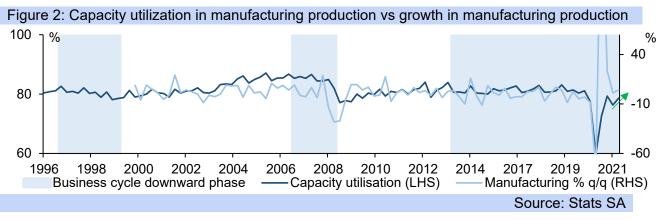

- In May 2021, the capacity utilisation of manufacturing production (the data is collected once every three months) rose to 78.6% of total capacity, from 76.3% in February, and 59.8% in May 2020. However, today's reading is still well below the 83.4% average during the Thabo Mbeki period of good governance of SA in the bulk of the 2000s, which saw the fastest sustained period of growth.
- The second and third quarters' of the year typically see improvement in manufacturing utilisation, while the first dips - the month of January sees both a slow return to work and start to production for the year after the festive spend while retailers and wholesalers build up inventory before the holidays, then run it down in the January/February sales. However, South Africa's third quarter will see substantial damage to its manufacturing capacity from July's violent riots, and this will have a lengthy effect over 2022 as well, with rebuilding of infrastructure yet to commence generally.
- Other countries which have seen severe damage to their economies from riot action have brought in a wide range of fiscal measures, including tax exemptions in distressed sectors, VAT exemptions on construction goods and services to assist in rebuilding infrastructure, VAT rebates to reduce food poverty, job creation initiatives, grants and cash transfers to afflicted small businesses and the poor.
- Gauteng's economic recovery plan includes some focus on these as well as identifying the need to bolster business confidence and funding for re-building, allocating R100million to rebuilding township development, including township industrialisation, special economic zones as well as backyard shack upgrades to create thousands of commercial and residential units in townships.
- Up to a billion rand of blended finance is eventually envisioned to be matched rand for rand by private sector contributors and include 50% grant/50% loans for businesses in distress from the riots.