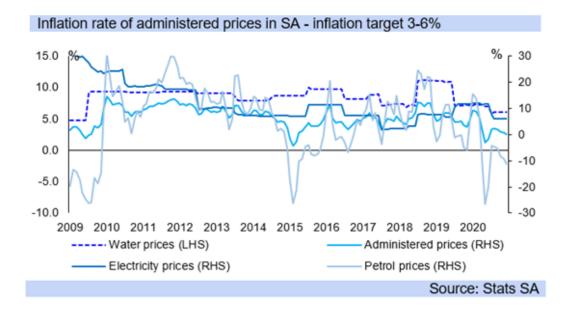

Source: UN

Source: UN

- The expected higher trend in CPI inflation from this year will also likely be aided by higher administered price pressures as well as growing demand pressures, with GDP expected to strengthen to 2.3% y/y by 2023, after averaging closer to 1.5% y/y for 2021 and 2022.
- That is, while there will likely be a statistical rebound in GDP this year, to 2.9% y/y (although it could come out lower if load shedding intensifies), next year is expected to only see GDP growth of 1.0% y/y, as the economy will still be beset by fundamental weaknesses.
- However, 2023 should begin to benefit from some, but not all, of the erosion of structural impediments to the economy's performance, provided government proves more proactive in reducing the stifling levels of red tape and the high regulatory burden in SA.