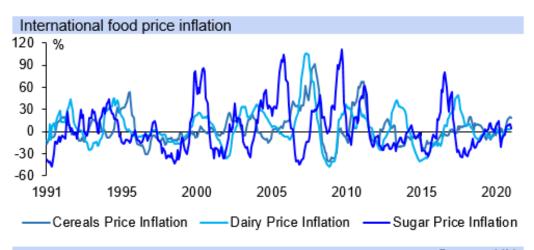

- South Africa's drop in its CPI inflation to 2.1% y/y last year was to recent historic lows for the headline inflation rate, with the CPI itself not always having been the inflation rate targeted by the South African Reserve Bank (SARB), i.e. the targeted or headline rate.
- South Africa has seen four years of materially declining inflation, from an average of 6.3% y/y in 2016, to an average of 3.3% y/y last year, but this disinflationary trend is widely expected to be broken this year, with the CPI increasing by 4.2% y/y.
- Inflation expectations have risen as well, both for this year and for next year. The
  disinflation experienced since end 2016, was largely driven by food price inflation dropping
  from double to single digits, and exacerbated in 2020 by the collapse in oil prices and
  weak demand.
- While 2021 will see a bounce back in inflation due partly to the extreme base effect created by the very low inflation outcomes caused by the COVID-19 induced financial crisis early last year, upwards price pressures are also expected to come from other drivers.