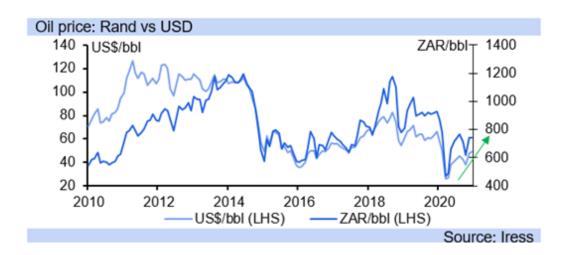

- Growing demand globally and locally will have some influence, although this will likely be stronger internationally than in the domestic market, but fuel price inflation is expected to have a bolstering effect this year on the CPI, instead of the suppressing one as it did last year.
- Already, January is seeing a petrol price increase of close to 80c/litre growing for the first
  week of February which could contribute 0.3% to the overall inflation outcome. With most
  of January now over, there is certainly likely to be a sizeable rise in fuel prices next month.
- January 2021 will likely see a lift in CPI by about 0.5% m/m, as some price pressures continue to push through from higher food and non-alcoholic beverage prices, and likely also from the general small price pressures collected in the residual.
- By the second quarter of this year the upwards momentum in headline CPI inflation is likely to become entrenched, exceeding 4.0% y/y, and even reaching close to 5.0% y/y temporarily in May, if the global economic recovery, and demand, builds as anticipated.
- However, neither the global, nor the domestic, economic recovery is expected to be quick, and building demand pressures over 2022 would aid in pushing domestic inflation rates higher, towards 5.0% y/y, a rate at which we expect to become entrenched structurally.