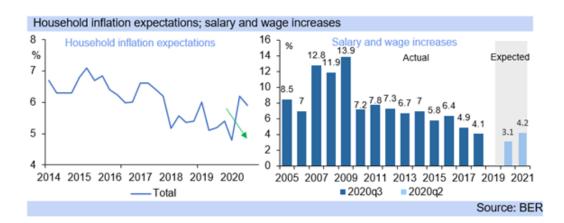

- Out to 2026, GDP is expected to lift by 2.5% y/y in 2024, 2.7% y/y in 2025 and 3.0% y/y in 2026, with household consumption expenditure expected to see a similar trajectory of growth from this year, a component which accounts for near to two thirds of GDP.
- The structural lift in inflation will also be driven by a lift in infrastructure spend, seen to be a key influencer of the quickening in GDP growth over the next five years, aided by the Presidential infrastructure drive.
- With CPI inflation averaging 4.0% y/y for the last three years (2018, 2019 and 2020), and now expected to return to 5.0% y/y, this would imply higher salary and wage increases, which will be a key contributor to faster economic growth, unless the SARB is harsh on interest rates.
- However, the lift in salary and wages needs to be driven by a lift in private sector renumeration in order to drive economic growth and not imperil government finances any further, with public sector renumeration outpacing the private sector for a significant portion of the last decade.
- The substantial upswell in civil servant renumeration over the 2010s has driven the rise in expenditure and so State borrowings, which now needs to slow to prevent further crowding out of the private sector, particularly growth enhancing private sector investment.
- That is, there should be a substantial slowing in wage momentum in the public sector, and
  a lift in that of the private sector to aid growth and the repair of government revenues.
  Above inflation renumeration of any civil servants going forward will bring SA closer to
  debt default.