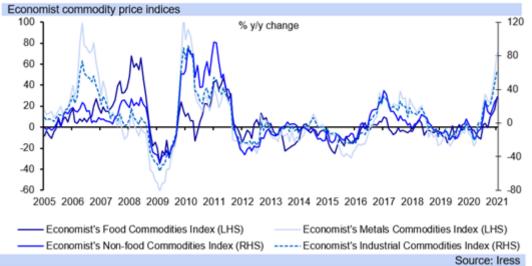

- South Africa's drop in its CPI inflation to 2.1% y/y last year was to recent historic lows for the headline inflation rate, with the CPI itself not always having been the inflation rate targeted by the South African Reserve Bank (SARB), i.e. the targeted or headline rate.
- South Africa has seen four years of materially declining inflation, from an average of 6.3% y/y in 2016, to an average of 3.3% y/y last year, but this disinflationary trend is widely expected to be broken this year, with the CPI increasing by 4.2% y/y.
- Inflation expectations have risen as well, both for this year and for next year. The
  disinflation experienced since end 2016, was largely driven by food price inflation dropping
  from double to single digits, and exacerbated in 2020 by the collapse in oil prices and
  weak demand.
- While 2021 will see a bounce back in inflation due partly to the extreme base effect created by the very low inflation outcomes caused by the COVID-19 induced financial crisis early last year, upwards price pressures are also expected to come from other drivers.