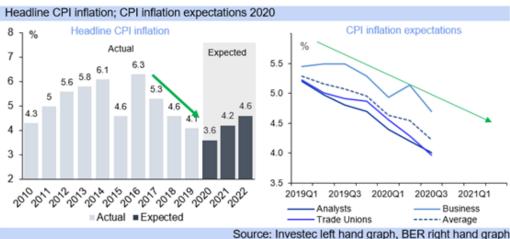

- South Africa's drop in its CPI inflation to 2.1% y/y last year was to recent historic lows for the headline inflation rate, with the CPI itself not always having been the inflation rate targeted by the South African Reserve Bank (SARB), i.e. the targeted or headline rate.
- South Africa has seen four years of materially declining inflation, from an average of 6.3% y/y in 2016, to an average of 3.3% y/y last year, but this disinflationary trend is widely expected to be broken this year, with the CPI increasing by 4.2% y/y.
- Inflation expectations have risen as well, both for this year and for next year. The
  disinflation experienced since end 2016, was largely driven by food price inflation dropping
  from double to single digits, and exacerbated in 2020 by the collapse in oil prices and
  weak demand.
- While 2021 will see a bounce back in inflation due partly to the extreme base effect created by the very low inflation outcomes caused by the COVID-19 induced financial crisis early last year, upwards price pressures are also expected to come from other drivers.

- Growing demand globally and locally will have some influence, although this will likely be stronger internationally than in the domestic market, but fuel price inflation is expected to have a bolstering effect this year on the CPI, instead of the suppressing one as it did last year.
- Already, January is seeing a petrol price increase of close to 80c/litre growing for the first
  week of February which could contribute 0.3% to the overall inflation outcome. With most
  of January now over, there is certainly likely to be a sizeable rise in fuel prices next month.
- January 2021 will likely see a lift in CPI by about 0.5% m/m, as some price pressures continue to push through from higher food and non-alcoholic beverage prices, and likely also from the general small price pressures collected in the residual.
- By the second quarter of this year the upwards momentum in headline CPI inflation is likely to become entrenched, exceeding 4.0% y/y, and even reaching close to 5.0% y/y temporarily in May, if the global economic recovery, and demand, builds as anticipated.
- However, neither the global, nor the domestic, economic recovery is expected to be quick, and building demand pressures over 2022 would aid in pushing domestic inflation rates higher, towards 5.0% y/y, a rate at which we expect to become entrenched structurally.