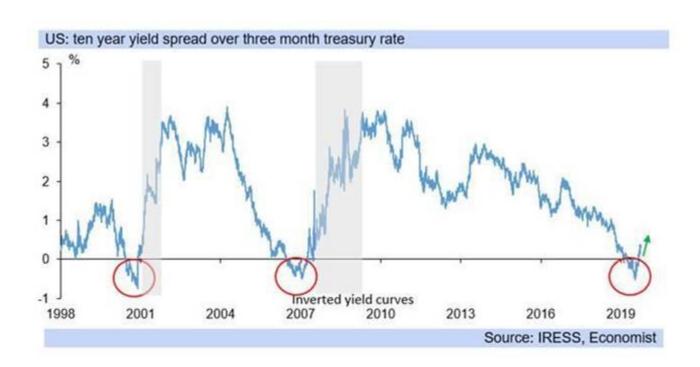

## Rand Note

14<sup>th</sup> November 2019

Rand strengthens somewhat over the course of this week with some risk seen as diminishing as the US 'yield curve' uninverts and the Fed indicates little further on the rate cut front (with markets now having priced in Octobers MTBPS)

The rand has reached R14.82/USD, R16.29/EUR and R19.02/GBP today, strengthening somewhat over the course of this week as markets globally quietened somewhat, with the US spread between ten year and three month rates losing the inversion that had prevailed over most of this year.

- Part of the reason for the inversion falling away has been the fairly strong signals that the US is unlikely to cut interest rates further this year, or indeed in H1.20, and this, along with the uninversion, are both being taken by the markets as potentially indicating that the risk of recession is subsiding (that the Fed is less concerned on the growth front as well).
- Fed Chair Jerome Powell this week sounded significantly upbeat on the US economy, highlighting that the Fed "see(s) the current stance of monetary policy as likely to remain appropriate as long as incoming information about the economy remains broadly consistent with our outlook".
- He specifically added, that "(w)hat we have learned and what we continue to learn is that the U.S. economy can operate at a much lower level of unemployment than many would have thought". The more sanguine approach of the Fed to the jobs market is also being seen by markets as reducing the possibility of further rate cuts in the near term.
- This does not mean that the global economy is no longer at risk of recession, or indeed that it is not experiencing further slowdown, nor does it mean that the US led trade feud, and its effects, are at an end. Recent Chinese retail sales and manufacturing output was weaker than expected, indicating that broad based nature of the slowdown in the economy.
- The rand's hiatus will prove to be short-lived if the synchronised global economic slowdown accelerates, or indeed persists. Currently however, markets have also gained some cheer on German GDP data showing the EU's largest economy avoided recession in Q2.19 and Q3.19.
- Nevertheless, evidence of the weaknesses in the global economy persists, and Governor Powell has recognised the feed through into the US, adding that "(i)n particular, sluggish growth abroad and trade developments have weighed on the ... (US)... economy and pose ongoing risks".