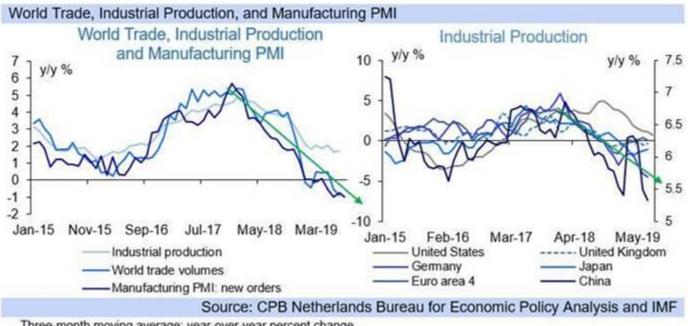

Three-month moving average; year-over-year percent change

Earlier this month the IMF also warned on spill over effects, specifically into the world's largest economic block, stating that "(a)s in the rest of the world, European trade and manufacturing have weakened. There

are some signs that this slowdown is spreading into the rest of the economy ... investment is starting to lose steam."

- The weakening trade and manufacturing—along with subdued business confidence and elevated trade uncertainty—have started to spill over into investment, especially in many advanced European countries. While the services sector has been relatively buoyant, it too has started to soften. Private consumption, however, has stayed relatively robust."
- This weakness is primarily driven by machinery and transport equipment—sectors that are particularly relevant for Europe. As a result, economic activity in Europe has slowed, especially in advanced economies. Emerging European economies outside of Russia and Turkey were a bright spot, with growth remaining strong."
- "(S)igns of a slowdown are also emerging in labor markets. For example, job openings—a measure of labor demand—are not only falling in the manufacturing sector, but vacancy growth for the overall economy has also slowed since the beginning of the year."
- "On balance, Europe's growth is projected to decline from 2.3 percent in 2018 to 1.4 percent in 2019. A modest and precarious recovery is forecast for 2020 due to an expected rebound in external demand that would limit emerging spillovers into investment and services."
- The IMF concludes that "(a)mid high uncertainty, there are several risks to the outlook, including Brexitrelated disruptions, intensifications of protectionism and related uncertainty, abrupt declines in risk appetite, and rising geopolitical tensions."
- While the central case remains one of no global recession, the probability of this declined (see "Risk note: ... the rising threat of global recession sees the probability of the severe down case somewhat higher", 11<sup>th</sup> October 2019, website address below), and the probability of the downside elevated (see also scenario table below).