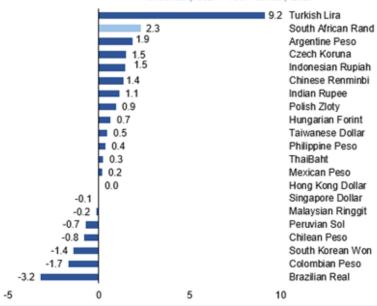

Monday 15 February 2021

Rand note: the rand is currently reflecting the up case of strong global financial market confidence of a quick rebound from the COVID-19 pandemic, with low investor risk aversion (risk-on), but not reflecting SA's fundamentals