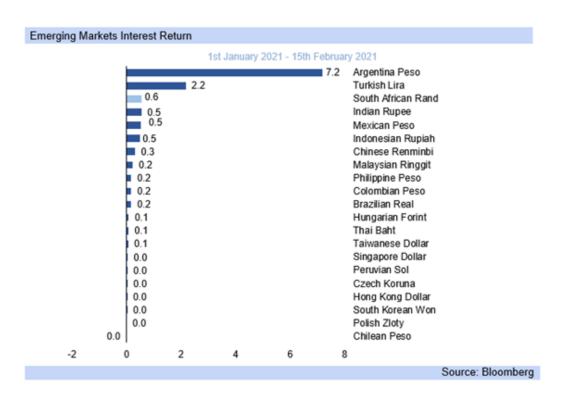

Monday 15 February 2021

Rand note: the rand is currently reflecting the up case of strong global financial market confidence of a quick rebound from the COVID-19 pandemic, with low investor risk aversion (risk-on), but not reflecting SA's fundamentals