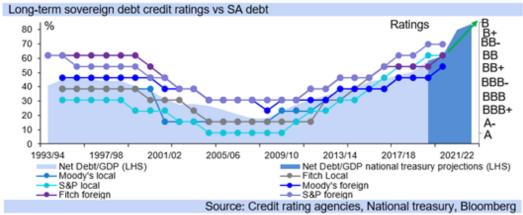

Monday 15 February 2021

Rand note: the rand is currently reflecting the up case of strong global financial market confidence of a quick rebound from the COVID-19 pandemic, with low investor risk aversion (risk-on), but not reflecting SA's fundamentals