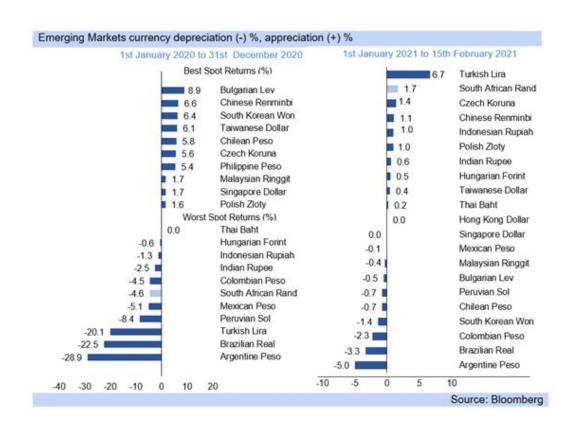

Monday 15 February 2021

Rand note: the rand is currently reflecting the up case of strong global financial market confidence of a quick rebound from the COVID-19 pandemic, with low investor risk aversion (risk-on), but not reflecting SA's fundamentals