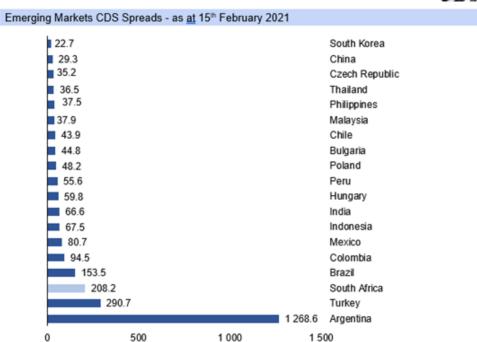

Monday 15 February 2021

Rand note: the rand is currently reflecting the up case of strong global financial market confidence of a quick rebound from the COVID-19 pandemic, with low investor risk aversion (risk-on), but not reflecting SA's fundamentals