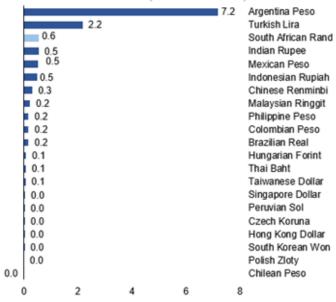

Monday 15 February 2021

Rand note: the rand is currently reflecting the up case of strong global financial market confidence of a quick rebound from the COVID-19 pandemic, with low investor risk aversion (risk-on), but not reflecting SA's fundamentals