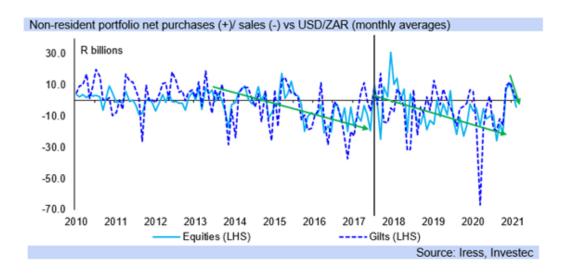

Monday 15 February 2021

Rand note: the rand is currently reflecting the up case of strong global financial market confidence of a quick rebound from the COVID-19 pandemic, with low investor risk aversion (risk-on), but not reflecting SA's fundamentals