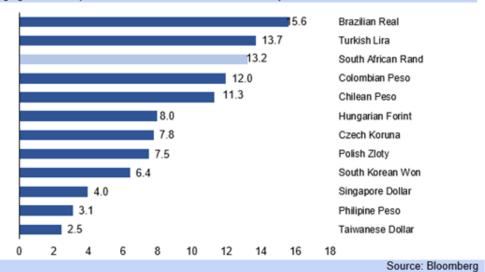

Monday 15 February 2021

Rand note: the rand is currently reflecting the up case of strong global financial market confidence of a quick rebound from the COVID-19 pandemic, with low investor risk aversion (risk-on), but not reflecting SA's fundamentals