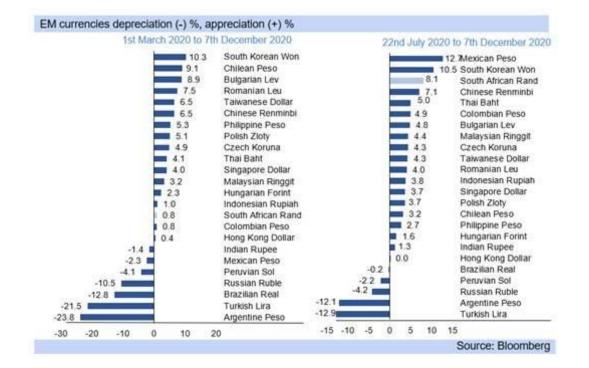

| 17.13 | 17.39 |  |
| EUR/ZAR | 16.95 | 19.77 | 19.76 | 18.23 | 17.70 | 16.66 | 16.34 | 16.06 | 15.63 | 15.13 | 14.75 | 14.74 |  |
| ZAR/JPY | 7.12  | 5.99  | 6.28  | 6.82  | 7.13  | 7.68  | 7.85  | 8.04  | 8.32  | 8.47  | 8.40  | 8.33  |  |
| CHFZAR  | 15.89 | 18.63 | 18.38 | 16.88 | 16.31 | 15.21 | 14.78 | 14.40 | 13.77 | 12.40 | 12.50 | 12.60 |  |
| AUDZAR  | 10.09 | 11.79 | 12.09 | 11.13 | 10.88 | 10.22 | 9.92  | 9.62  | 9.31  | 8.68  | 8.88  | 8.95  |  |
| GBP/USD | 1.28  | 1.24  | 1.29  | 1.32  | 1.34  | 1.35  | 1.37  | 1.39  | 1.41  | 1.37  | 1.37  | 1.38  |  |
| EUR/USD | 1.10  | 1.10  | 1.17  | 1.18  | 1.18  | 1.19  | 1.21  | 1.24  | 1.25  | 1.22  | 1.18  | 1.17  |  |
| USD/JPY | 109   | 108   | 106   | 106   | 107   | 108   | 106   | 105   | 104   | 105   | 105   | 105   |  |



- The rand averages R15.93/USD so far this quarter. Since mid-November it has averaged R15.31/USD, but failed to make further, sustained gains, as markets' have discounted the expected positive impact of vaccinations on economic recovery.
- Further marked advancement in the rand will require additional, substantial good news which has not already been discounted, and indeed the rand is still at risk of depreciation in the year ahead, and will remain subject to the risk of high volatility as well.
- While most of the news on vaccines has already been discounted by financial markets, structural problems remain to trip up sentiment, particularly the build-up of sovereign debt in most countries over the past year, while economic recoveries are by no means complete.
- Additionally, vaccines t