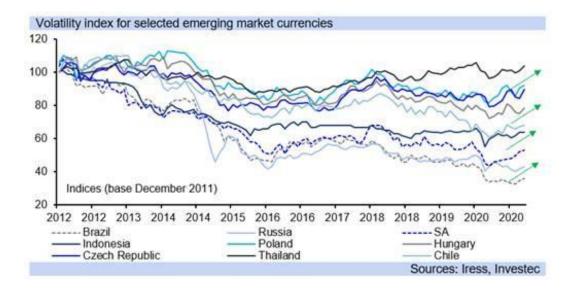

ted to remain low globally for a very protracted period, and markets have factored this in, adding to the impetus for recovery in financial market indicators that has occurred, as have expectations of contained inflation and additional fiscal stimulus.
- However, very low interest rates discourage lending, despite strong appetite for borrowing, particularly when policy rates are zero bound or close to it. This is a risk to the speed and sustainability of global recovery, as is disregarding needs in the face of climate change.
- Additionally, trade tensions are on the radar for 2021, with the US, even under a
  presidential change, still looking to contain trade with China via sanctions if its
  requirements are not met, although markets hope less aggressively than occurred under
  Trump.









- The World Health organisation (WHO) reports that the Covid-19 pandemic has taken 1.4 million lives, with "hundreds of millions out of work, and is projected to wipe out \$28 trillion in output over the next five year", according to the IMF.
- The IMF adds, "(i)t is especially important to zero in on corruption in the midst of this crisis—the worst health and economic crisis of our lifetimes". "There is so much suffering that every penny counts towards saving lives and protecting livelihoods."
- In particular, the IMF warns "(c)corruption diverts resources from the poor to the rich, increases the cost of running businesses, distorts public expenditures, and deters foreign investors... it erodes the constituency for aid programs and humanitarian relief".
- In South Africa corruptio