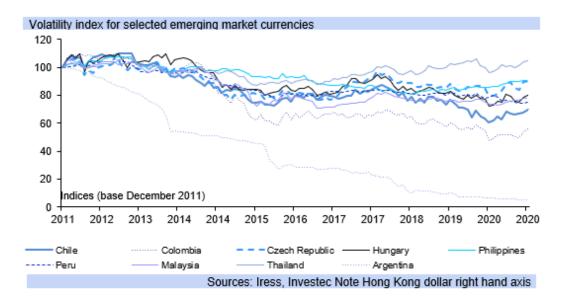

- The rand averages R15.93/USD so far this quarter. Since mid-November it has averaged R15.31/USD, but failed to make further, sustained gains, as markets' have discounted the expected positive impact of vaccinations on economic recovery.
- Further marked advancement in the rand will require additional, substantial good news which has not already been discounted, and indeed the rand is still at risk of depreciation in the year ahead, and will remain subject to the risk of high volatility as well.
- While most of the news on vaccines has already been discounted by financial markets, structural problems remain to trip up sentiment, particularly the build-up of sovereign debt in most countries over the past year, while economic recoveries are by no means complete.
- Additionally, vaccines themselves are not the panacea, with a lengthy time period still needed for the global population to be vaccinated in total, which could take the course of

2021, if not into 2022 as well to effectively reach all the populations of poor nations as well.

- Strong policy support measures will consequently still be needed through 2021, and hastily removing these will create an even more uneven recovery than is already occurring, with a patchy revival still expected both between economies, and within economies' sectors as well.
- Risk-on sentiment cannot be taken for granted in global financial markets. With the Northern Hemisphere autumn, winter and spring typically a risk-on period anyway, the positive sentiment that has supported the rand cannot be relied on to continue throughout 2021.
- Interest rates are expected to remain low globally for a very protracted period, and markets have factored this in, adding to the impetus for recovery in financial market indicators that has occurred, as have expectations of contained inflation and additional fiscal stimulus.
- However, very low interest rates discourage lending, despite strong appetite for borrowing, particularly when policy rates are zero bound or close to it. This is a risk to the speed and sustainability of global recovery, as is disregarding needs in the face of climate change.
- Additionally, trade tensions are on the radar for 2021, with the US, even under a
  presidential change, still looking to contain trade with China via sanctions if its
  requirements are not met, although markets hope less aggressively than occurred under
  Trump.