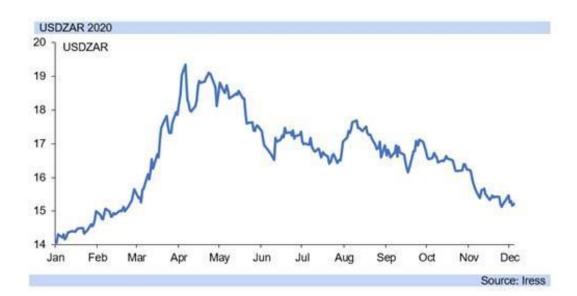

## Monday 7 December 2020

Rand note: the rand remains around R15.25/USD to R15.30/USD since mid-November, consolidating after its strong appreciation trend from April, with the domestic currency unlikely to see much strength beyond R15.00/USD on a sustained basis

- The rand averages R15.93/USD so far this quarter. Since mid-November it has averaged R15.31/USD, but failed to make further, sustained gains, as markets' have discounted the expected positive impact of vaccinations on economic recovery.
- Further marked advancement in the rand will require additional, substantial good news which has not already been discounted, and indeed the rand is still at risk of depreciation in the year ahead, and will remain subject to the risk of high volatility as well.
- While most of the news on vaccines has already been discounted by financial markets, structural problems remain to trip up sentiment, particularly the build-up of sovereign debt in most countries over the past year, while economic recoveries are by no means complete.
- Additionally, vaccines themselves are not the panacea, with a lengthy time period still needed for the global population to be vaccinated in total, which could take the course of