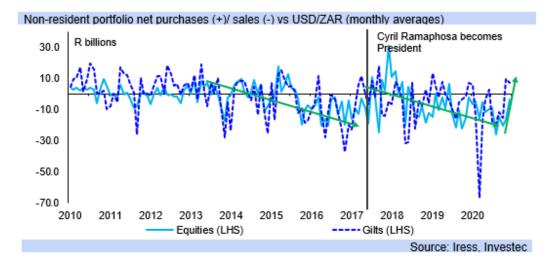

d to remain low globally for a very protracted period, and markets have factored this in, adding to the impetus for recovery in financial market indicators that has occurred, as have expectations of contained inflation and additional fiscal stimulus.
- However, very low interest rates discourage lending, despite strong appetite for borrowing, particularly when policy rates are zero bound or close to it. This is a risk to the speed and sustainability of global recovery, as is disregarding needs in the face of climate change.
- Additionally, trade tensions are on the radar for 2021, with the US, even under a
  presidential change, still looking to contain trade with China via sanctions if its
  requirements are not met, although markets hope less aggressively than occurred under
  Trump.









- The World Health organisation (WHO) reports that the Covid-19 pandemic has taken 1.4 million lives, with "hundreds of millions out of work, and is projected to wipe out \$28 trillion in output over the next five year", according to the IMF.
- The IMF adds, "(i)t is especially important to zero in on corruption in the midst of this crisis—the worst health and economic crisis of our lifetimes". "There is so much suffering that every penny counts towards saving lives and protecting livelihoods."
- In particular, the IMF warns "(c)corruption diverts resources from the poor to the rich, increases the cost of running businesses, distorts public expenditures, and deters foreign investors... it erodes the constituency for aid programs and humanitarian relief".
- In South Africa corruption