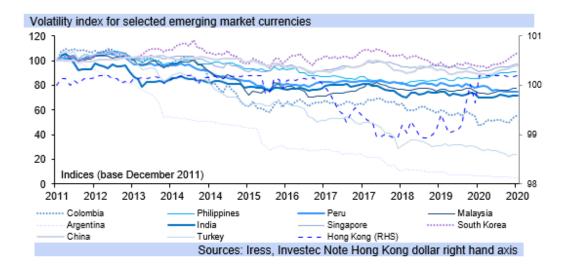

- The rand averages R15.93/USD so far this quarter. Since mid-November it has averaged R15.31/USD, but failed to make further, sustained gains, as markets' have discounted the expected positive impact of vaccinations on economic recovery.
- Further marked advancement in the rand will require additional, substantial good news which has not already been discounted, and indeed the rand is still at risk of depreciation in the year ahead, and will remain subject to the risk of high volatility as well.
- While most of the news on vaccines has already been discounted by financial markets, structural problems remain to trip up sentiment, particularly the build-up of sovereign debt in most countries over the past year, while economic recoveries are by no means complete.
- Additionally, vaccines themselves are not the panacea, with a lengthy time period still needed for the global population to be vaccinated in total, which could take the course of

2021, if not into 2022 as well to effectively reach all the populations of poor nations as well.

- Strong policy support measures will consequently still be needed through 2021, and hastily removing these will create an even more uneven recovery than is already occurring, with a patchy revival still expected both between economies, and within economies' sectors as well.
- Risk-on sentiment cannot be taken for granted in global financial markets. With the Northern Hemisphere autumn, winter and spring typically a risk-on period anyway, the positive sentiment that has supported the rand cannot be relied on to continue throughout 2021.
- Interest rates are expected to remain low globally for a very protracted period, and markets have factored this in, adding to the impetus for recovery in financial market indicators that has occurred, as have expectations of contained inflation and additional fiscal stimulus.
- However, very low interest rates discourage lending, despite strong appetite for borrowing, particularly when policy rates are zero bound or close to it. This is a risk to the speed and sustainability of global recovery, as is disregarding needs in the face of climate change.
- Additionally, trade tensions are on the radar for 2021, with the US, even under a
  presidential change, still looking to contain trade with China via sanctions if its
  requirements are not met, although markets hope less aggressively than occurred under
  Trump.