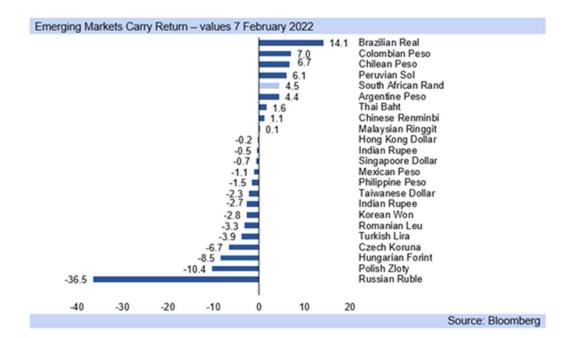

| Lite Down ( | Case: Ex | change R | tate fored | asts  |       |       |       |          |          |         |         |          |  |
|-------------|----------|----------|------------|-------|-------|-------|-------|----------|----------|---------|---------|----------|--|
|             |          | 20       | 22         |       |       | 20    | 23    |          | 2024     |         |         |          |  |
|             | Q1.22    | Q2.22    | Q3.22      | Q4.22 | Q1.23 | Q2.23 | Q3.23 | Q4.22    | Q1.24    | Q2.24   | Q3.24   | Q4.24    |  |
| USD/ZAR     | 15.70    | 16.00    | 16.65      | 16.90 | 17.00 | 17.50 | 17.60 | 17.50    | 17.20    | 17.00   | 16.80   | 17.00    |  |
| GBP/ZAR     | 21.51    | 22.24    | 23.48      | 24.00 | 24.31 | 25.38 | 25.70 | 25.90    | 25.46    | 25.16   | 24.86   | 24.82    |  |
| EUR/ZAR     | 17.90    | 18.40    | 19.31      | 19.94 | 20.23 | 21.00 | 21.30 | 21.35    | 21.50    | 21.25   | 21.00   | 21.25    |  |
| ZAR/JPY     | 7.39     | 7.38     | 7.15       | 7.10  | 7.06  | 6.86  | 6.82  | 6.86     | 6.86     | 6.76    | 6.55    | 6.29     |  |
| CHFZAR      | 17.25    | 17.39    | 18.10      | 18.57 | 18.48 | 19.02 | 19.13 | 19.02    | 18.90    | 18.68   | 18.46   | 18.68    |  |
| AUDZAR      | 11.46    | 11.68    | 12.32      | 12.68 | 12.75 | 13.13 | 13.20 | 13.13    | 13.42    | 13.26   | 13.10   | 13.26    |  |
| GBP/USD     | 1.37     | 1.39     | 1.41       | 1.42  | 1.43  | 1.45  | 1.46  | 1.48     | 1.48     | 1.48    | 1.48    | 1.46     |  |
| EUR/USD     | 1.14     | 1.15     | 1.16       | 1.18  | 1.19  | 1.20  | 1.21  | 1.22     | 1.25     | 1.25    | 1.25    | 1.25     |  |
| USD/JPY     | 116      | 118      | 119        | 120   | 120   | 120   | 120   | 120      | 118      | 115     | 110     | 107      |  |
|             |          |          |            |       |       |       |       | Note: av | rerages, | Source: | Investe | c, Iress |  |