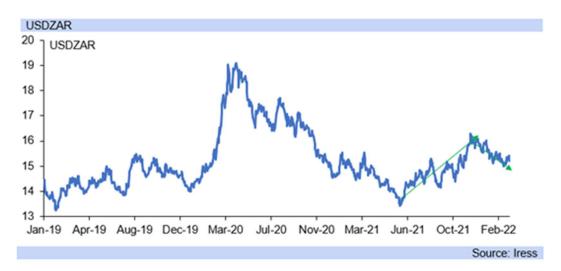

Rand note: markets begin considering a lengthier Russian/Ukraine war, as commodity prices soar, but markets are also not yet anticipating a deterioration to WWIII

- As South Africa heads towards the middle of March, and then on to completing Q1.22, the
  rand so far averages R15.35/USD, supported by commodity prices as markets have
  viewed the Russian/Ukraine conflict as more of a supply disruption than a severe threat
  to global growth.
- Currently the rand is at R15.37/USD, and we still expect R15.40/USD as the quarter average, although the domestic currency is at risk of weakness in the remainder of this month for as long as the Russian invasion of the Ukraine continues, and worsens.
- Markets are now worrying that the Russian/Ukraine war will persist substantially longer than the quick conflict originally anticipated, and a lengthy invasion will have more severe effects on the global supply chain and so commodity prices, but WWIII is not yet expected.
- Sanctions are deepening, with global discussions now on banning/limiting imports of Russian fuels, and the Brent crude oil price spiking to US\$128.7/bbl and at risk of reaching US150/bbl. Strategic oil reserves have been released into the markets already to attempt to guell the price pressure.
- The Western response has been substantial, coordinated and committed, while Russia
  has been unwavering in its objectives for the Ukraine. Hope persists for a resolution, but
  it is not likely going to be easy, or necessarily quick and markets are beginning to reflect
  this.
- Financial markets have seen also some jitters as the US currently continues with its plans
  to hike interest rates (with a 25bp hike next week), but the rand remains among the top
  five EM currencies in terms of performance, both from the start of the year and on a year
  ago.
- However, US treasuries' yields have subsided, with the benchmark ten year now at 1.72% from 1.88%, as markets now worry over a worsening of the war in Eastern Europe, and so financial market instability, leading to less likelihood of a marked interest rate hike cycle.
- Should the tensions with Russia and Western countries escalate further and cause marked financial market instability, the US may delay its interest rate hike next week. It would likely add in supportive measures if markets near a crisis (not the expected case).