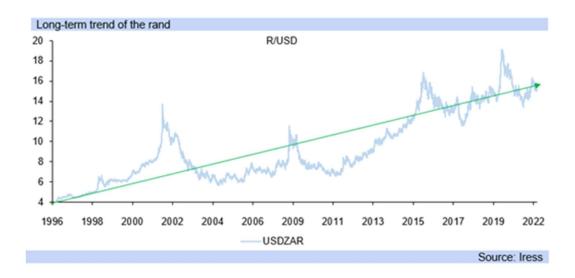

18.45         19.08         19.72         19.28         19.50         20.13         20.75           7.48         7.56         7.51         7.67         7.74         7.55         7.36         7.59         7.56         7.14         6.63           17.03         16.96         17.23         17.20         16.85         17.28         17.72         17.17         17.14         17.69         18.24           11.32         11.39         11.73         11.74         11.63         11.93         12.23         11.85         12.17         12.56         12.95           1.37         1.39         1.41         1.42         1.43         1.45         1.46         1.48         1.48         1.48         1.48           1.14         1.15         1.16         1.18         1.19         1.20         1.21 |  |









- While SA does produce wheat, it does not produce enough for domestic consumption and
  is a net importer, influenced by import parity pricing for its domestic crop too. SA has the
  potential to grow more wheat but this has been limited by cheap wheat imports
  historically.
- However, overall SA has high food security and produces the vast majority of its food requirements. Additionally, consumers tend to substitute with less pricey items when significant price increases occur if possible, and switching between staples is quite normal.
- SA is a maize exporter, and the Crop Estimates Committee's latest data is reported to show 2021/22's maize crop will be well above the annual production averages of the last ten years, despite some moderation over the previous crop due rainfall dama