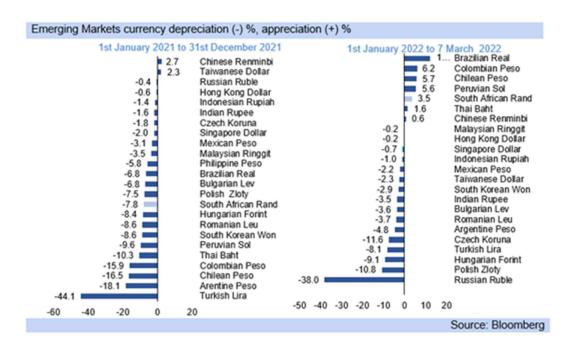

Rand note: markets begin considering a lengthier Russian/Ukraine war, as commodity prices soar, but markets are also not yet anticipating a deterioration to WWIII

- As South Africa heads towards the middle of March, and then on to completing Q1.22, the
  rand so far averages R15.35/USD, supported by commodity prices as markets have
  viewed the Russian/Ukraine conflict as more of a supply disruption than a severe threat
  to global growth.
- Currently the rand is at R15.37/USD, and we still expect R15.40/USD as the quarter average, although the domestic currency is at risk of weakness in the remainder of this month for as long as the Russian invasion of the Ukraine continues, and worsens.
- Markets are now worrying that the Russian/Ukraine war will persist substantially longer than the quick conflict originally anticipated, and a lengthy invasion will have more severe effects on the global supply chain and so commodity prices, but WWIII is not yet expected.
- Sanctions are deepening, with global discussions now on banning/limiting imports of Russian fuels, and the Brent crude oil price spiking to US\$128.7/bbl and at risk of reaching US150/bbl. Strategic oil reserves have been released into the markets already to attempt to guell the price pressure.
- The Western response has been substantial, coordinated and committed, while Russia
  has been unwavering in its objectives for the Ukraine. Hope persists for a resolution, but
  it is not likely going to be easy, or necessarily quick and markets are beginning to reflect
  this.
- Financial markets have seen also some jitters as the US currently continues with its plans
  to hike interest rates (with a 25bp hike next week), but the rand remains among the top
  five EM currencies in terms of performance, both from the start of the year and on a year
  ago.
- However, US treasuries' yields have subsided, with the benchmark ten year now at 1.72% from 1.88%, as markets now worry over a worsening of the war in Eastern Europe, and so financial market instability, leading to less likelihood of a marked interest rate hike cycle.
- Should the tensions with Russia and Western countries escalate further and cause marked financial market instability, the US may delay its interest rate hike next week. It would likely add in supportive measures if markets near a crisis (not the expected case).