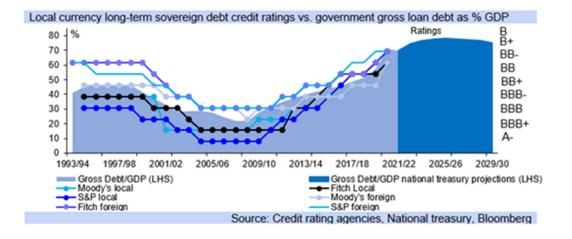

18.45         19.08         19.72         19.28         19.50         20.13         20.75           7.48         7.56         7.51         7.67         7.74         7.55         7.36         7.59         7.56         7.14         6.63           17.03         16.96         17.23         17.20         16.85         17.28         17.72         17.17         17.14         17.69         18.24           11.32         11.39         11.73         11.74         11.63         11.93         12.23         11.85         12.17         12.56         12.95           1.37         1.39         1.41         1.42         1.43         1.45         1.46         1.48         1.48         1.48         1.48           1.14         1.15         1.16         1.18         1.19         1.20         1.21 |  |









- While SA does produce wheat, it does not produce enough for domestic consumption and
  is a net importer, influenced by import parity pricing for its domestic crop too. SA has the
  potential to grow more wheat but this has been limited by cheap wheat imports
  historically.
- However, overall SA has high food security and produces the vast majority of its food requirements. Additionally, consumers tend to substitute with less pricey items when significant price increases occur if possible, and switching between staples is quite normal.
- SA is a maize exporter, and the Crop Estimates Committee's latest data is reported to show 2021/22's maize crop will be well above the annual production averages of the last ten years, despite some moderation over the previous crop due rainfall da