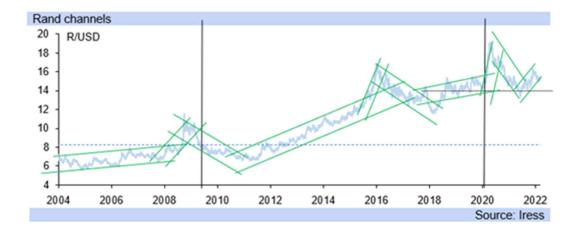

18.45         19.08         19.72         19.28         19.50         20.13         20.75           7.48         7.56         7.51         7.67         7.74         7.55         7.36         7.59         7.56         7.14         6.63           17.03         16.96         17.23         17.20         16.85         17.28         17.72         17.17         17.14         17.69         18.24           11.32         11.39         11.73         11.74         11.63         11.93         12.23         11.85         12.17         12.56         12.95           1.37         1.39         1.41         1.42         1.43         1.45         1.46         1.48         1.48         1.48         1.48           1.14         1.15         1.16         1.18         1.19         1.20         1.21 |  |









- While SA does produce wheat, it does not produce enough for domestic consumption and
  is a net importer, influenced by import parity pricing for its domestic crop too. SA has the
  potential to grow more wheat but this has been limited by cheap wheat imports
  historically.
- However, overall SA has high food security and produces the vast majority of its food requirements. Additionally, consumers tend to substitute with less pricey items when significant price increases occur if possible, and switching between staples is quite normal.
- SA is a maize exporter, and the Crop Estimates Committee's latest data is reported to show 2021/22's maize crop will be well above the annual production averages of the last ten years, despite some moderation over the previous crop due rainfall