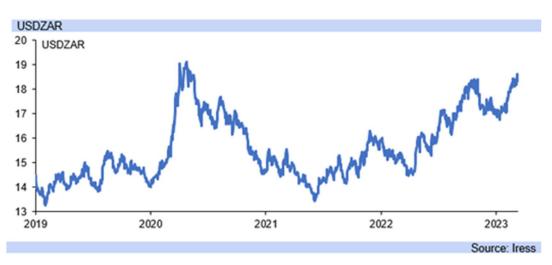

Rand note: risk aversion, rating agencies unified in downgrade risk of load shedding

Monday 13 March 2023

|       | 20                                                                | 23                                                                                                                            |                                                                                                                                                             |                                                                                                                                                                                                                                                                                                                                                                                                                                                                                                                     | 20                                                                                                                                                                                                                                                                                                                                                                                                                                                                                                                                                                                                                                             | 24                                                                                                                                                                                                                                                                                                                                                                                                                                                                                                                                                                                                                                                                                                                                                                        |                                                                                                                                                                                                                                                                                                                                                                                                                                                                                                                                                                                                                                                                                                                                                                                                                                                                                                      | 2025                                                                                                                                                                                                                                                                                                                                                                                                                                                                                                                                                                                                                                                                                                                                                                                                                                                                                                                                                                                                                            |                                                                                                                                                                                                                                                                                                                                                                                                                                                                                                                                                                                                                                                                                                                                                                                                                                                                                                                                                                                                                                                                                                                                                            |                                                                                                                                                                                                                                                                                                                                                                                                                                                                                                                                                                                                                                                                                                                                                                                                                                                                                                                                                                                                                                                                                                                                                                                                                                                                                                                                                                                                                                                                                                                                                                                                                                                                                                                                                                                                                                                                                                                                                                                                                                                                                                                                                                                                                                                                                                                                                                                                                           |                                                                                                                                                                                                                                                                                                                                                                                                                                                                                                                                                                                                                                                                                                                                                                                                                                                                                                                                                                                                                                                                                                                                                                                                                |  |
|-------|-------------------------------------------------------------------|-------------------------------------------------------------------------------------------------------------------------------|-------------------------------------------------------------------------------------------------------------------------------------------------------------|---------------------------------------------------------------------------------------------------------------------------------------------------------------------------------------------------------------------------------------------------------------------------------------------------------------------------------------------------------------------------------------------------------------------------------------------------------------------------------------------------------------------|------------------------------------------------------------------------------------------------------------------------------------------------------------------------------------------------------------------------------------------------------------------------------------------------------------------------------------------------------------------------------------------------------------------------------------------------------------------------------------------------------------------------------------------------------------------------------------------------------------------------------------------------|---------------------------------------------------------------------------------------------------------------------------------------------------------------------------------------------------------------------------------------------------------------------------------------------------------------------------------------------------------------------------------------------------------------------------------------------------------------------------------------------------------------------------------------------------------------------------------------------------------------------------------------------------------------------------------------------------------------------------------------------------------------------------|------------------------------------------------------------------------------------------------------------------------------------------------------------------------------------------------------------------------------------------------------------------------------------------------------------------------------------------------------------------------------------------------------------------------------------------------------------------------------------------------------------------------------------------------------------------------------------------------------------------------------------------------------------------------------------------------------------------------------------------------------------------------------------------------------------------------------------------------------------------------------------------------------|---------------------------------------------------------------------------------------------------------------------------------------------------------------------------------------------------------------------------------------------------------------------------------------------------------------------------------------------------------------------------------------------------------------------------------------------------------------------------------------------------------------------------------------------------------------------------------------------------------------------------------------------------------------------------------------------------------------------------------------------------------------------------------------------------------------------------------------------------------------------------------------------------------------------------------------------------------------------------------------------------------------------------------|------------------------------------------------------------------------------------------------------------------------------------------------------------------------------------------------------------------------------------------------------------------------------------------------------------------------------------------------------------------------------------------------------------------------------------------------------------------------------------------------------------------------------------------------------------------------------------------------------------------------------------------------------------------------------------------------------------------------------------------------------------------------------------------------------------------------------------------------------------------------------------------------------------------------------------------------------------------------------------------------------------------------------------------------------------------------------------------------------------------------------------------------------------|---------------------------------------------------------------------------------------------------------------------------------------------------------------------------------------------------------------------------------------------------------------------------------------------------------------------------------------------------------------------------------------------------------------------------------------------------------------------------------------------------------------------------------------------------------------------------------------------------------------------------------------------------------------------------------------------------------------------------------------------------------------------------------------------------------------------------------------------------------------------------------------------------------------------------------------------------------------------------------------------------------------------------------------------------------------------------------------------------------------------------------------------------------------------------------------------------------------------------------------------------------------------------------------------------------------------------------------------------------------------------------------------------------------------------------------------------------------------------------------------------------------------------------------------------------------------------------------------------------------------------------------------------------------------------------------------------------------------------------------------------------------------------------------------------------------------------------------------------------------------------------------------------------------------------------------------------------------------------------------------------------------------------------------------------------------------------------------------------------------------------------------------------------------------------------------------------------------------------------------------------------------------------------------------------------------------------------------------------------------------------------------------------------------------------|----------------------------------------------------------------------------------------------------------------------------------------------------------------------------------------------------------------------------------------------------------------------------------------------------------------------------------------------------------------------------------------------------------------------------------------------------------------------------------------------------------------------------------------------------------------------------------------------------------------------------------------------------------------------------------------------------------------------------------------------------------------------------------------------------------------------------------------------------------------------------------------------------------------------------------------------------------------------------------------------------------------------------------------------------------------------------------------------------------------------------------------------------------------------------------------------------------------|--|
| Q1.23 | Q2.23                                                             | Q3.23                                                                                                                         | Q4.23                                                                                                                                                       | Q1.24                                                                                                                                                                                                                                                                                                                                                                                                                                                                                                               | Q2.24                                                                                                                                                                                                                                                                                                                                                                                                                                                                                                                                                                                                                                          | Q3.24                                                                                                                                                                                                                                                                                                                                                                                                                                                                                                                                                                                                                                                                                                                                                                     | Q4.24                                                                                                                                                                                                                                                                                                                                                                                                                                                                                                                                                                                                                                                                                                                                                                                                                                                                                                | Q1.25                                                                                                                                                                                                                                                                                                                                                                                                                                                                                                                                                                                                                                                                                                                                                                                                                                                                                                                                                                                                                           | Q2.25                                                                                                                                                                                                                                                                                                                                                                                                                                                                                                                                                                                                                                                                                                                                                                                                                                                                                                                                                                                                                                                                                                                                                      | Q3.25                                                                                                                                                                                                                                                                                                                                                                                                                                                                                                                                                                                                                                                                                                                                                                                                                                                                                                                                                                                                                                                                                                                                                                                                                                                                                                                                                                                                                                                                                                                                                                                                                                                                                                                                                                                                                                                                                                                                                                                                                                                                                                                                                                                                                                                                                                                                                                                                                     | Q4.25                                                                                                                                                                                                                                                                                                                                                                                                                                                                                                                                                                                                                                                                                                                                                                                                                                                                                                                                                                                                                                                                                                                                                                                                          |  |
| 17.80 | 18.40                                                             | 18.60                                                                                                                         | 18.30                                                                                                                                                       | 17.80                                                                                                                                                                                                                                                                                                                                                                                                                                                                                                               | 18.00                                                                                                                                                                                                                                                                                                                                                                                                                                                                                                                                                                                                                                          | 18.30                                                                                                                                                                                                                                                                                                                                                                                                                                                                                                                                                                                                                                                                                                                                                                     | 17.90                                                                                                                                                                                                                                                                                                                                                                                                                                                                                                                                                                                                                                                                                                                                                                                                                                                                                                | 17.60                                                                                                                                                                                                                                                                                                                                                                                                                                                                                                                                                                                                                                                                                                                                                                                                                                                                                                                                                                                                                           | 17.60                                                                                                                                                                                                                                                                                                                                                                                                                                                                                                                                                                                                                                                                                                                                                                                                                                                                                                                                                                                                                                                                                                                                                      | 17.70                                                                                                                                                                                                                                                                                                                                                                                                                                                                                                                                                                                                                                                                                                                                                                                                                                                                                                                                                                                                                                                                                                                                                                                                                                                                                                                                                                                                                                                                                                                                                                                                                                                                                                                                                                                                                                                                                                                                                                                                                                                                                                                                                                                                                                                                                                                                                                                                                     | 17.50                                                                                                                                                                                                                                                                                                                                                                                                                                                                                                                                                                                                                                                                                                                                                                                                                                                                                                                                                                                                                                                                                                                                                                                                          |  |
| 21.88 | 22.82                                                             | 23.25                                                                                                                         | 22.88                                                                                                                                                       | 22.43                                                                                                                                                                                                                                                                                                                                                                                                                                                                                                               | 22.86                                                                                                                                                                                                                                                                                                                                                                                                                                                                                                                                                                                                                                          | 23.52                                                                                                                                                                                                                                                                                                                                                                                                                                                                                                                                                                                                                                                                                                                                                                     | 23.36                                                                                                                                                                                                                                                                                                                                                                                                                                                                                                                                                                                                                                                                                                                                                                                                                                                                                                | 22.88                                                                                                                                                                                                                                                                                                                                                                                                                                                                                                                                                                                                                                                                                                                                                                                                                                                                                                                                                                                                                           | 22.88                                                                                                                                                                                                                                                                                                                                                                                                                                                                                                                                                                                                                                                                                                                                                                                                                                                                                                                                                                                                                                                                                                                                                      | 23.01                                                                                                                                                                                                                                                                                                                                                                                                                                                                                                                                                                                                                                                                                                                                                                                                                                                                                                                                                                                                                                                                                                                                                                                                                                                                                                                                                                                                                                                                                                                                                                                                                                                                                                                                                                                                                                                                                                                                                                                                                                                                                                                                                                                                                                                                                                                                                                                                                     | 22.75                                                                                                                                                                                                                                                                                                                                                                                                                                                                                                                                                                                                                                                                                                                                                                                                                                                                                                                                                                                                                                                                                                                                                                                                          |  |
| 19.26 | 20.15                                                             | 20.65                                                                                                                         | 20.50                                                                                                                                                       | 20.11                                                                                                                                                                                                                                                                                                                                                                                                                                                                                                               | 20.52                                                                                                                                                                                                                                                                                                                                                                                                                                                                                                                                                                                                                                          | 21.14                                                                                                                                                                                                                                                                                                                                                                                                                                                                                                                                                                                                                                                                                                                                                                     | 21.03                                                                                                                                                                                                                                                                                                                                                                                                                                                                                                                                                                                                                                                                                                                                                                                                                                                                                                | 20.59                                                                                                                                                                                                                                                                                                                                                                                                                                                                                                                                                                                                                                                                                                                                                                                                                                                                                                                                                                                                                           | 20.59                                                                                                                                                                                                                                                                                                                                                                                                                                                                                                                                                                                                                                                                                                                                                                                                                                                                                                                                                                                                                                                                                                                                                      | 20.71                                                                                                                                                                                                                                                                                                                                                                                                                                                                                                                                                                                                                                                                                                                                                                                                                                                                                                                                                                                                                                                                                                                                                                                                                                                                                                                                                                                                                                                                                                                                                                                                                                                                                                                                                                                                                                                                                                                                                                                                                                                                                                                                                                                                                                                                                                                                                                                                                     | 20.48                                                                                                                                                                                                                                                                                                                                                                                                                                                                                                                                                                                                                                                                                                                                                                                                                                                                                                                                                                                                                                                                                                                                                                                                          |  |
| 7.28  | 6.98                                                              | 6.77                                                                                                                          | 6.83                                                                                                                                                        | 6.94                                                                                                                                                                                                                                                                                                                                                                                                                                                                                                                | 6.78                                                                                                                                                                                                                                                                                                                                                                                                                                                                                                                                                                                                                                           | 6.61                                                                                                                                                                                                                                                                                                                                                                                                                                                                                                                                                                                                                                                                                                                                                                      | 6.70                                                                                                                                                                                                                                                                                                                                                                                                                                                                                                                                                                                                                                                                                                                                                                                                                                                                                                 | 7.61                                                                                                                                                                                                                                                                                                                                                                                                                                                                                                                                                                                                                                                                                                                                                                                                                                                                                                                                                                                                                            | 7.50                                                                                                                                                                                                                                                                                                                                                                                                                                                                                                                                                                                                                                                                                                                                                                                                                                                                                                                                                                                                                                                                                                                                                       | 7.40                                                                                                                                                                                                                                                                                                                                                                                                                                                                                                                                                                                                                                                                                                                                                                                                                                                                                                                                                                                                                                                                                                                                                                                                                                                                                                                                                                                                                                                                                                                                                                                                                                                                                                                                                                                                                                                                                                                                                                                                                                                                                                                                                                                                                                                                                                                                                                                                                      | 7.43                                                                                                                                                                                                                                                                                                                                                                                                                                                                                                                                                                                                                                                                                                                                                                                                                                                                                                                                                                                                                                                                                                                                                                                                           |  |
| 19.45 | 20.25                                                             | 20.44                                                                                                                         | 19.80                                                                                                                                                       | 19.06                                                                                                                                                                                                                                                                                                                                                                                                                                                                                                               | 19.27                                                                                                                                                                                                                                                                                                                                                                                                                                                                                                                                                                                                                                          | 19.75                                                                                                                                                                                                                                                                                                                                                                                                                                                                                                                                                                                                                                                                                                                                                                     | 19.66                                                                                                                                                                                                                                                                                                                                                                                                                                                                                                                                                                                                                                                                                                                                                                                                                                                                                                | 19.34                                                                                                                                                                                                                                                                                                                                                                                                                                                                                                                                                                                                                                                                                                                                                                                                                                                                                                                                                                                                                           | 19.34                                                                                                                                                                                                                                                                                                                                                                                                                                                                                                                                                                                                                                                                                                                                                                                                                                                                                                                                                                                                                                                                                                                                                      | 19.45                                                                                                                                                                                                                                                                                                                                                                                                                                                                                                                                                                                                                                                                                                                                                                                                                                                                                                                                                                                                                                                                                                                                                                                                                                                                                                                                                                                                                                                                                                                                                                                                                                                                                                                                                                                                                                                                                                                                                                                                                                                                                                                                                                                                                                                                                                                                                                                                                     | 19.23                                                                                                                                                                                                                                                                                                                                                                                                                                                                                                                                                                                                                                                                                                                                                                                                                                                                                                                                                                                                                                                                                                                                                                                                          |  |
| 12.34 | 13.06                                                             | 13.49                                                                                                                         | 13.45                                                                                                                                                       | 13.17                                                                                                                                                                                                                                                                                                                                                                                                                                                                                                               | 13.32                                                                                                                                                                                                                                                                                                                                                                                                                                                                                                                                                                                                                                          | 13.63                                                                                                                                                                                                                                                                                                                                                                                                                                                                                                                                                                                                                                                                                                                                                                     | 13.43                                                                                                                                                                                                                                                                                                                                                                                                                                                                                                                                                                                                                                                                                                                                                                                                                                                                                                | 13.38                                                                                                                                                                                                                                                                                                                                                                                                                                                                                                                                                                                                                                                                                                                                                                                                                                                                                                                                                                                                                           | 13.55                                                                                                                                                                                                                                                                                                                                                                                                                                                                                                                                                                                                                                                                                                                                                                                                                                                                                                                                                                                                                                                                                                                                                      | 13.98                                                                                                                                                                                                                                                                                                                                                                                                                                                                                                                                                                                                                                                                                                                                                                                                                                                                                                                                                                                                                                                                                                                                                                                                                                                                                                                                                                                                                                                                                                                                                                                                                                                                                                                                                                                                                                                                                                                                                                                                                                                                                                                                                                                                                                                                                                                                                                                                                     | 13.83                                                                                                                                                                                                                                                                                                                                                                                                                                                                                                                                                                                                                                                                                                                                                                                                                                                                                                                                                                                                                                                                                                                                                                                                          |  |
| 1.23  | 1.24                                                              | 1.25                                                                                                                          | 1.25                                                                                                                                                        | 1.26                                                                                                                                                                                                                                                                                                                                                                                                                                                                                                                | 1.27                                                                                                                                                                                                                                                                                                                                                                                                                                                                                                                                                                                                                                           | 1.29                                                                                                                                                                                                                                                                                                                                                                                                                                                                                                                                                                                                                                                                                                                                                                      | 1.31                                                                                                                                                                                                                                                                                                                                                                                                                                                                                                                                                                                                                                                                                                                                                                                                                                                                                                 | 1.30                                                                                                                                                                                                                                                                                                                                                                                                                                                                                                                                                                                                                                                                                                                                                                                                                                                                                                                                                                                                                            | 1.30                                                                                                                                                                                                                                                                                                                                                                                                                                                                                                                                                                                                                                                                                                                                                                                                                                                                                                                                                                                                                                                                                                                                                       | 1.30                                                                                                                                                                                                                                                                                                                                                                                                                                                                                                                                                                                                                                                                                                                                                                                                                                                                                                                                                                                                                                                                                                                                                                                                                                                                                                                                                                                                                                                                                                                                                                                                                                                                                                                                                                                                                                                                                                                                                                                                                                                                                                                                                                                                                                                                                                                                                                                                                      | 1.30                                                                                                                                                                                                                                                                                                                                                                                                                                                                                                                                                                                                                                                                                                                                                                                                                                                                                                                                                                                                                                                                                                                                                                                                           |  |
| 1.08  | 1.10                                                              | 1.11                                                                                                                          | 1.12                                                                                                                                                        | 1.13                                                                                                                                                                                                                                                                                                                                                                                                                                                                                                                | 1.14                                                                                                                                                                                                                                                                                                                                                                                                                                                                                                                                                                                                                                           | 1.16                                                                                                                                                                                                                                                                                                                                                                                                                                                                                                                                                                                                                                                                                                                                                                      | 1.18                                                                                                                                                                                                                                                                                                                                                                                                                                                                                                                                                                                                                                                                                                                                                                                                                                                                                                 | 1.17                                                                                                                                                                                                                                                                                                                                                                                                                                                                                                                                                                                                                                                                                                                                                                                                                                                                                                                                                                                                                            | 1.17                                                                                                                                                                                                                                                                                                                                                                                                                                                                                                                                                                                                                                                                                                                                                                                                                                                                                                                                                                                                                                                                                                                                                       | 1.17                                                                                                                                                                                                                                                                                                                                                                                                                                                                                                                                                                                                                                                                                                                                                                                                                                                                                                                                                                                                                                                                                                                                                                                                                                                                                                                                                                                                                                                                                                                                                                                                                                                                                                                                                                                                                                                                                                                                                                                                                                                                                                                                                                                                                                                                                                                                                                                                                      | 1.17                                                                                                                                                                                                                                                                                                                                                                                                                                                                                                                                                                                                                                                                                                                                                                                                                                                                                                                                                                                                                                                                                                                                                                                                           |  |
| 130   | 129                                                               | 126                                                                                                                           | 125                                                                                                                                                         | 124                                                                                                                                                                                                                                                                                                                                                                                                                                                                                                                 | 122                                                                                                                                                                                                                                                                                                                                                                                                                                                                                                                                                                                                                                            | 121                                                                                                                                                                                                                                                                                                                                                                                                                                                                                                                                                                                                                                                                                                                                                                       | 120                                                                                                                                                                                                                                                                                                                                                                                                                                                                                                                                                                                                                                                                                                                                                                                                                                                                                                  | 134                                                                                                                                                                                                                                                                                                                                                                                                                                                                                                                                                                                                                                                                                                                                                                                                                                                                                                                                                                                                                             | 132                                                                                                                                                                                                                                                                                                                                                                                                                                                                                                                                                                                                                                                                                                                                                                                                                                                                                                                                                                                                                                                                                                                                                        | 131                                                                                                                                                                                                                                                                                                                                                                                                                                                                                                                                                                                                                                                                                                                                                                                                                                                                                                                                                                                                                                                                                                                                                                                                                                                                                                                                                                                                                                                                                                                                                                                                                                                                                                                                                                                                                                                                                                                                                                                                                                                                                                                                                                                                                                                                                                                                                                                                                       | 130                                                                                                                                                                                                                                                                                                                                                                                                                                                                                                                                                                                                                                                                                                                                                                                                                                                                                                                                                                                                                                                                                                                                                                                                            |  |
|       | 17.80<br>21.88<br>19.26<br>7.28<br>19.45<br>12.34<br>1.23<br>1.08 | Q1.23 Q2.23<br>17.80 18.40<br>21.88 22.82<br>19.26 20.15<br>7.28 6.98<br>19.45 20.25<br>12.34 13.06<br>1.23 1.24<br>1.08 1.10 | 17.80 18.40 18.60<br>21.88 22.82 23.25<br>19.26 20.15 20.65<br>7.28 6.98 6.77<br>19.45 20.25 20.44<br>12.34 13.06 13.49<br>1.23 1.24 1.25<br>1.08 1.10 1.11 | Q1.23         Q2.23         Q3.23         Q4.23           17.80         18.40         18.60         18.30           21.88         22.82         23.25         22.88           19.26         20.15         20.65         20.50           7.28         6.98         6.77         6.83           19.45         20.25         20.44         19.80           12.34         13.06         13.49         13.45           1.23         1.24         1.25         1.25           1.08         1.10         1.11         1.12 | Q1.23         Q2.23         Q3.23         Q4.23         Q1.24           17.80         18.40         18.60         18.30         17.80           21.88         22.82         23.25         22.88         22.43           19.26         20.15         20.65         20.50         20.11           7.28         6.98         6.77         6.83         6.94           19.45         20.25         20.44         19.80         19.06           12.34         13.06         13.49         13.45         13.17           1.23         1.24         1.25         1.25         1.26           1.08         1.10         1.11         1.12         1.13 | Q1.23         Q2.23         Q3.23         Q4.23         Q1.24         Q2.24           17.80         18.40         18.60         18.30         17.80         18.00           21.88         22.82         23.25         22.88         22.43         22.86           19.26         20.15         20.65         20.50         20.11         20.52           7.28         6.98         6.77         6.83         6.94         6.78           19.45         20.25         20.44         19.80         19.06         19.27           12.34         13.06         13.49         13.45         13.17         13.32           1.23         1.24         1.25         1.25         1.26         1.27           1.08         1.10         1.11         1.12         1.13         1.14 | Q1.23         Q2.23         Q3.23         Q4.23         Q1.24         Q2.24         Q3.24           17.80         18.40         18.60         18.30         17.80         18.00         18.30           21.88         22.82         23.25         22.88         22.43         22.86         23.52           19.26         20.15         20.65         20.50         20.11         20.52         21.14           7.28         6.98         6.77         6.83         6.94         6.78         6.61           19.45         20.25         20.44         19.80         19.06         19.27         19.75           12.34         13.06         13.49         13.45         13.17         13.32         13.63           1.23         1.24         1.25         1.25         1.26         1.27         1.29           1.08         1.10         1.11         1.12         1.13         1.14         1.16 | Q1.23         Q2.23         Q3.23         Q4.23         Q1.24         Q2.24         Q3.24         Q4.24           17.80         18.40         18.60         18.30         17.80         18.00         18.30         17.90           21.88         22.82         23.25         22.88         22.43         22.86         23.52         23.36           19.26         20.15         20.65         20.50         20.11         20.52         21.14         21.03           7.28         6.98         6.77         6.83         6.94         6.78         6.61         6.70           19.45         20.25         20.44         19.80         19.06         19.27         19.75         19.66           12.34         13.06         13.49         13.45         13.17         13.32         13.63         13.43           1.23         1.24         1.25         1.25         1.26         1.27         1.29         1.31           1.08         1.10         1.11         1.12         1.13         1.14         1.16         1.18 | Q1.23         Q2.23         Q3.23         Q4.23         Q1.24         Q2.24         Q3.24         Q4.24         Q1.25           17.80         18.40         18.60         18.30         17.80         18.00         18.30         17.90         17.60           21.88         22.82         23.25         22.88         22.43         22.86         23.52         23.36         22.88           19.26         20.15         20.65         20.50         20.11         20.52         21.14         21.03         20.59           7.28         6.98         6.77         6.83         6.94         6.78         6.61         6.70         7.61           19.45         20.25         20.44         19.80         19.06         19.27         19.75         19.66         19.34           12.34         13.06         13.49         13.45         13.17         13.32         13.63         13.43         13.38           1.23         1.24         1.25         1.25         1.26         1.27         1.29         1.31         1.30           1.08         1.10         1.11         1.12         1.13         1.14         1.16         1.18         1.17 | Q1.23         Q2.23         Q3.23         Q4.23         Q1.24         Q2.24         Q3.24         Q4.24         Q1.25         Q2.25           17.80         18.40         18.60         18.30         17.80         18.30         17.90         17.60         17.60           21.88         22.82         23.25         22.88         22.43         22.86         23.52         23.36         22.88         22.88           19.26         20.15         20.65         20.50         20.11         20.52         21.14         21.03         20.59         20.59           7.28         6.98         6.77         6.83         6.94         6.78         6.61         6.70         7.61         7.50           19.45         20.25         20.44         19.80         19.06         19.27         19.75         19.66         19.34         19.34           12.34         13.06         13.49         13.45         13.17         13.32         13.63         13.43         13.38         13.55           1.23         1.24         1.25         1.25         1.26         1.27         1.29         1.31         1.30         1.30           1.08         1.10         1.11         1.12 <td>Q1.23         Q2.23         Q3.23         Q4.23         Q1.24         Q2.24         Q3.24         Q4.24         Q1.25         Q2.25         Q3.25           17.80         18.40         18.60         18.30         17.80         18.00         18.30         17.90         17.60         17.60         17.70           21.88         22.82         23.25         22.88         22.43         22.86         23.52         23.36         22.88         22.88         23.01           19.26         20.15         20.65         20.50         20.11         20.52         21.14         21.03         20.59         20.59         20.71           7.28         6.98         6.77         6.83         6.94         6.78         6.61         6.70         7.61         7.50         7.40           19.45         20.25         20.44         19.80         19.06         19.27         19.75         19.66         19.34         19.34         19.45           12.34         13.06         13.49         13.45         13.17         13.32         13.63         13.43         13.38         13.55         13.98           1.23         1.24         1.25         1.26         1.27         1.29         <t< td=""></t<></td> | Q1.23         Q2.23         Q3.23         Q4.23         Q1.24         Q2.24         Q3.24         Q4.24         Q1.25         Q2.25         Q3.25           17.80         18.40         18.60         18.30         17.80         18.00         18.30         17.90         17.60         17.60         17.70           21.88         22.82         23.25         22.88         22.43         22.86         23.52         23.36         22.88         22.88         23.01           19.26         20.15         20.65         20.50         20.11         20.52         21.14         21.03         20.59         20.59         20.71           7.28         6.98         6.77         6.83         6.94         6.78         6.61         6.70         7.61         7.50         7.40           19.45         20.25         20.44         19.80         19.06         19.27         19.75         19.66         19.34         19.34         19.45           12.34         13.06         13.49         13.45         13.17         13.32         13.63         13.43         13.38         13.55         13.98           1.23         1.24         1.25         1.26         1.27         1.29 <t< td=""></t<> |  |