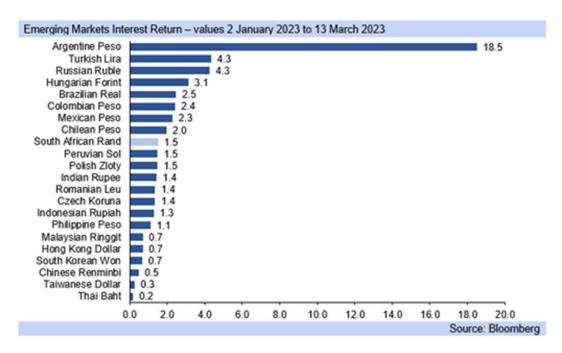

Rand note: risk aversion, rating agencies unified in downgrade risk of load shedding

Monday 13 March 2023

|       | 20                                                                | 23                                                                                                                            |                                                                                                                                                             |                                                                                                                                                                                                                                                                                                                                                                                                                                                                                                                     | 20                                                                                                                                                                                                                                                                                                                                                                                                                                                                                                                                                                                                                                             | 24                                                                                                                                                                                                                                                                                                                                                                                                                                                                                                                                                                                                                                                                                                                                                                        |                                                                                                                                                                                                                                                                                                                                                                                                                                                                                                                                                                                                                                                                                                                                                                                                                                                                                                      | 2025                                                                                                                                                                                                                                                                                                                                                                                                                                                                                                                                                                                                                                                                                                                                                                                                                                                                                                                                                                                                                            |                                                                                                                                                                                                                                                                                                                                                                                                                                                                                                                                                                                                                                                                                                                                                                                                                                                                                                                                                                                                                                                                                                                                                            |                                                                                                                                                                                                                                                                                                                                                                                                                                                                                                                                                                                                                                                                                                                                                                                                                                                                                                                                                                                                                                                                                                                                                                                                                                                                                                                                                                                                                                                                                                                                                                                                                                                                                                                                                                                                                                                                                                                                                                                                                                                                                                                                                                                                                                                                                                                                                                                                                           |                                                                                                                                                                                                                                                                                                                                                                                                                                                                                                                                                                                                                                                                                                                                                                                                                                                                                                                                                                                                                                                                                                                                                                                                                |  |
|-------|-------------------------------------------------------------------|-------------------------------------------------------------------------------------------------------------------------------|-------------------------------------------------------------------------------------------------------------------------------------------------------------|---------------------------------------------------------------------------------------------------------------------------------------------------------------------------------------------------------------------------------------------------------------------------------------------------------------------------------------------------------------------------------------------------------------------------------------------------------------------------------------------------------------------|------------------------------------------------------------------------------------------------------------------------------------------------------------------------------------------------------------------------------------------------------------------------------------------------------------------------------------------------------------------------------------------------------------------------------------------------------------------------------------------------------------------------------------------------------------------------------------------------------------------------------------------------|---------------------------------------------------------------------------------------------------------------------------------------------------------------------------------------------------------------------------------------------------------------------------------------------------------------------------------------------------------------------------------------------------------------------------------------------------------------------------------------------------------------------------------------------------------------------------------------------------------------------------------------------------------------------------------------------------------------------------------------------------------------------------|------------------------------------------------------------------------------------------------------------------------------------------------------------------------------------------------------------------------------------------------------------------------------------------------------------------------------------------------------------------------------------------------------------------------------------------------------------------------------------------------------------------------------------------------------------------------------------------------------------------------------------------------------------------------------------------------------------------------------------------------------------------------------------------------------------------------------------------------------------------------------------------------------|---------------------------------------------------------------------------------------------------------------------------------------------------------------------------------------------------------------------------------------------------------------------------------------------------------------------------------------------------------------------------------------------------------------------------------------------------------------------------------------------------------------------------------------------------------------------------------------------------------------------------------------------------------------------------------------------------------------------------------------------------------------------------------------------------------------------------------------------------------------------------------------------------------------------------------------------------------------------------------------------------------------------------------|------------------------------------------------------------------------------------------------------------------------------------------------------------------------------------------------------------------------------------------------------------------------------------------------------------------------------------------------------------------------------------------------------------------------------------------------------------------------------------------------------------------------------------------------------------------------------------------------------------------------------------------------------------------------------------------------------------------------------------------------------------------------------------------------------------------------------------------------------------------------------------------------------------------------------------------------------------------------------------------------------------------------------------------------------------------------------------------------------------------------------------------------------------|---------------------------------------------------------------------------------------------------------------------------------------------------------------------------------------------------------------------------------------------------------------------------------------------------------------------------------------------------------------------------------------------------------------------------------------------------------------------------------------------------------------------------------------------------------------------------------------------------------------------------------------------------------------------------------------------------------------------------------------------------------------------------------------------------------------------------------------------------------------------------------------------------------------------------------------------------------------------------------------------------------------------------------------------------------------------------------------------------------------------------------------------------------------------------------------------------------------------------------------------------------------------------------------------------------------------------------------------------------------------------------------------------------------------------------------------------------------------------------------------------------------------------------------------------------------------------------------------------------------------------------------------------------------------------------------------------------------------------------------------------------------------------------------------------------------------------------------------------------------------------------------------------------------------------------------------------------------------------------------------------------------------------------------------------------------------------------------------------------------------------------------------------------------------------------------------------------------------------------------------------------------------------------------------------------------------------------------------------------------------------------------------------------------------------|----------------------------------------------------------------------------------------------------------------------------------------------------------------------------------------------------------------------------------------------------------------------------------------------------------------------------------------------------------------------------------------------------------------------------------------------------------------------------------------------------------------------------------------------------------------------------------------------------------------------------------------------------------------------------------------------------------------------------------------------------------------------------------------------------------------------------------------------------------------------------------------------------------------------------------------------------------------------------------------------------------------------------------------------------------------------------------------------------------------------------------------------------------------------------------------------------------------|--|
| Q1.23 | Q2.23                                                             | Q3.23                                                                                                                         | Q4.23                                                                                                                                                       | Q1.24                                                                                                                                                                                                                                                                                                                                                                                                                                                                                                               | Q2.24                                                                                                                                                                                                                                                                                                                                                                                                                                                                                                                                                                                                                                          | Q3.24                                                                                                                                                                                                                                                                                                                                                                                                                                                                                                                                                                                                                                                                                                                                                                     | Q4.24                                                                                                                                                                                                                                                                                                                                                                                                                                                                                                                                                                                                                                                                                                                                                                                                                                                                                                | Q1.25                                                                                                                                                                                                                                                                                                                                                                                                                                                                                                                                                                                                                                                                                                                                                                                                                                                                                                                                                                                                                           | Q2.25                                                                                                                                                                                                                                                                                                                                                                                                                                                                                                                                                                                                                                                                                                                                                                                                                                                                                                                                                                                                                                                                                                                                                      | Q3.25                                                                                                                                                                                                                                                                                                                                                                                                                                                                                                                                                                                                                                                                                                                                                                                                                                                                                                                                                                                                                                                                                                                                                                                                                                                                                                                                                                                                                                                                                                                                                                                                                                                                                                                                                                                                                                                                                                                                                                                                                                                                                                                                                                                                                                                                                                                                                                                                                     | Q4.25                                                                                                                                                                                                                                                                                                                                                                                                                                                                                                                                                                                                                                                                                                                                                                                                                                                                                                                                                                                                                                                                                                                                                                                                          |  |
| 17.80 | 18.40                                                             | 18.60                                                                                                                         | 18.30                                                                                                                                                       | 17.80                                                                                                                                                                                                                                                                                                                                                                                                                                                                                                               | 18.00                                                                                                                                                                                                                                                                                                                                                                                                                                                                                                                                                                                                                                          | 18.30                                                                                                                                                                                                                                                                                                                                                                                                                                                                                                                                                                                                                                                                                                                                                                     | 17.90                                                                                                                                                                                                                                                                                                                                                                                                                                                                                                                                                                                                                                                                                                                                                                                                                                                                                                | 17.60                                                                                                                                                                                                                                                                                                                                                                                                                                                                                                                                                                                                                                                                                                                                                                                                                                                                                                                                                                                                                           | 17.60                                                                                                                                                                                                                                                                                                                                                                                                                                                                                                                                                                                                                                                                                                                                                                                                                                                                                                                                                                                                                                                                                                                                                      | 17.70                                                                                                                                                                                                                                                                                                                                                                                                                                                                                                                                                                                                                                                                                                                                                                                                                                                                                                                                                                                                                                                                                                                                                                                                                                                                                                                                                                                                                                                                                                                                                                                                                                                                                                                                                                                                                                                                                                                                                                                                                                                                                                                                                                                                                                                                                                                                                                                                                     | 17.50                                                                                                                                                                                                                                                                                                                                                                                                                                                                                                                                                                                                                                                                                                                                                                                                                                                                                                                                                                                                                                                                                                                                                                                                          |  |
| 21.88 | 22.82                                                             | 23.25                                                                                                                         | 22.88                                                                                                                                                       | 22.43                                                                                                                                                                                                                                                                                                                                                                                                                                                                                                               | 22.86                                                                                                                                                                                                                                                                                                                                                                                                                                                                                                                                                                                                                                          | 23.52                                                                                                                                                                                                                                                                                                                                                                                                                                                                                                                                                                                                                                                                                                                                                                     | 23.36                                                                                                                                                                                                                                                                                                                                                                                                                                                                                                                                                                                                                                                                                                                                                                                                                                                                                                | 22.88                                                                                                                                                                                                                                                                                                                                                                                                                                                                                                                                                                                                                                                                                                                                                                                                                                                                                                                                                                                                                           | 22.88                                                                                                                                                                                                                                                                                                                                                                                                                                                                                                                                                                                                                                                                                                                                                                                                                                                                                                                                                                                                                                                                                                                                                      | 23.01                                                                                                                                                                                                                                                                                                                                                                                                                                                                                                                                                                                                                                                                                                                                                                                                                                                                                                                                                                                                                                                                                                                                                                                                                                                                                                                                                                                                                                                                                                                                                                                                                                                                                                                                                                                                                                                                                                                                                                                                                                                                                                                                                                                                                                                                                                                                                                                                                     | 22.75                                                                                                                                                                                                                                                                                                                                                                                                                                                                                                                                                                                                                                                                                                                                                                                                                                                                                                                                                                                                                                                                                                                                                                                                          |  |
| 19.26 | 20.15                                                             | 20.65                                                                                                                         | 20.50                                                                                                                                                       | 20.11                                                                                                                                                                                                                                                                                                                                                                                                                                                                                                               | 20.52                                                                                                                                                                                                                                                                                                                                                                                                                                                                                                                                                                                                                                          | 21.14                                                                                                                                                                                                                                                                                                                                                                                                                                                                                                                                                                                                                                                                                                                                                                     | 21.03                                                                                                                                                                                                                                                                                                                                                                                                                                                                                                                                                                                                                                                                                                                                                                                                                                                                                                | 20.59                                                                                                                                                                                                                                                                                                                                                                                                                                                                                                                                                                                                                                                                                                                                                                                                                                                                                                                                                                                                                           | 20.59                                                                                                                                                                                                                                                                                                                                                                                                                                                                                                                                                                                                                                                                                                                                                                                                                                                                                                                                                                                                                                                                                                                                                      | 20.71                                                                                                                                                                                                                                                                                                                                                                                                                                                                                                                                                                                                                                                                                                                                                                                                                                                                                                                                                                                                                                                                                                                                                                                                                                                                                                                                                                                                                                                                                                                                                                                                                                                                                                                                                                                                                                                                                                                                                                                                                                                                                                                                                                                                                                                                                                                                                                                                                     | 20.48                                                                                                                                                                                                                                                                                                                                                                                                                                                                                                                                                                                                                                                                                                                                                                                                                                                                                                                                                                                                                                                                                                                                                                                                          |  |
| 7.28  | 6.98                                                              | 6.77                                                                                                                          | 6.83                                                                                                                                                        | 6.94                                                                                                                                                                                                                                                                                                                                                                                                                                                                                                                | 6.78                                                                                                                                                                                                                                                                                                                                                                                                                                                                                                                                                                                                                                           | 6.61                                                                                                                                                                                                                                                                                                                                                                                                                                                                                                                                                                                                                                                                                                                                                                      | 6.70                                                                                                                                                                                                                                                                                                                                                                                                                                                                                                                                                                                                                                                                                                                                                                                                                                                                                                 | 7.61                                                                                                                                                                                                                                                                                                                                                                                                                                                                                                                                                                                                                                                                                                                                                                                                                                                                                                                                                                                                                            | 7.50                                                                                                                                                                                                                                                                                                                                                                                                                                                                                                                                                                                                                                                                                                                                                                                                                                                                                                                                                                                                                                                                                                                                                       | 7.40                                                                                                                                                                                                                                                                                                                                                                                                                                                                                                                                                                                                                                                                                                                                                                                                                                                                                                                                                                                                                                                                                                                                                                                                                                                                                                                                                                                                                                                                                                                                                                                                                                                                                                                                                                                                                                                                                                                                                                                                                                                                                                                                                                                                                                                                                                                                                                                                                      | 7.43                                                                                                                                                                                                                                                                                                                                                                                                                                                                                                                                                                                                                                                                                                                                                                                                                                                                                                                                                                                                                                                                                                                                                                                                           |  |
| 19.45 | 20.25                                                             | 20.44                                                                                                                         | 19.80                                                                                                                                                       | 19.06                                                                                                                                                                                                                                                                                                                                                                                                                                                                                                               | 19.27                                                                                                                                                                                                                                                                                                                                                                                                                                                                                                                                                                                                                                          | 19.75                                                                                                                                                                                                                                                                                                                                                                                                                                                                                                                                                                                                                                                                                                                                                                     | 19.66                                                                                                                                                                                                                                                                                                                                                                                                                                                                                                                                                                                                                                                                                                                                                                                                                                                                                                | 19.34                                                                                                                                                                                                                                                                                                                                                                                                                                                                                                                                                                                                                                                                                                                                                                                                                                                                                                                                                                                                                           | 19.34                                                                                                                                                                                                                                                                                                                                                                                                                                                                                                                                                                                                                                                                                                                                                                                                                                                                                                                                                                                                                                                                                                                                                      | 19.45                                                                                                                                                                                                                                                                                                                                                                                                                                                                                                                                                                                                                                                                                                                                                                                                                                                                                                                                                                                                                                                                                                                                                                                                                                                                                                                                                                                                                                                                                                                                                                                                                                                                                                                                                                                                                                                                                                                                                                                                                                                                                                                                                                                                                                                                                                                                                                                                                     | 19.23                                                                                                                                                                                                                                                                                                                                                                                                                                                                                                                                                                                                                                                                                                                                                                                                                                                                                                                                                                                                                                                                                                                                                                                                          |  |
| 12.34 | 13.06                                                             | 13.49                                                                                                                         | 13.45                                                                                                                                                       | 13.17                                                                                                                                                                                                                                                                                                                                                                                                                                                                                                               | 13.32                                                                                                                                                                                                                                                                                                                                                                                                                                                                                                                                                                                                                                          | 13.63                                                                                                                                                                                                                                                                                                                                                                                                                                                                                                                                                                                                                                                                                                                                                                     | 13.43                                                                                                                                                                                                                                                                                                                                                                                                                                                                                                                                                                                                                                                                                                                                                                                                                                                                                                | 13.38                                                                                                                                                                                                                                                                                                                                                                                                                                                                                                                                                                                                                                                                                                                                                                                                                                                                                                                                                                                                                           | 13.55                                                                                                                                                                                                                                                                                                                                                                                                                                                                                                                                                                                                                                                                                                                                                                                                                                                                                                                                                                                                                                                                                                                                                      | 13.98                                                                                                                                                                                                                                                                                                                                                                                                                                                                                                                                                                                                                                                                                                                                                                                                                                                                                                                                                                                                                                                                                                                                                                                                                                                                                                                                                                                                                                                                                                                                                                                                                                                                                                                                                                                                                                                                                                                                                                                                                                                                                                                                                                                                                                                                                                                                                                                                                     | 13.83                                                                                                                                                                                                                                                                                                                                                                                                                                                                                                                                                                                                                                                                                                                                                                                                                                                                                                                                                                                                                                                                                                                                                                                                          |  |
| 1.23  | 1.24                                                              | 1.25                                                                                                                          | 1.25                                                                                                                                                        | 1.26                                                                                                                                                                                                                                                                                                                                                                                                                                                                                                                | 1.27                                                                                                                                                                                                                                                                                                                                                                                                                                                                                                                                                                                                                                           | 1.29                                                                                                                                                                                                                                                                                                                                                                                                                                                                                                                                                                                                                                                                                                                                                                      | 1.31                                                                                                                                                                                                                                                                                                                                                                                                                                                                                                                                                                                                                                                                                                                                                                                                                                                                                                 | 1.30                                                                                                                                                                                                                                                                                                                                                                                                                                                                                                                                                                                                                                                                                                                                                                                                                                                                                                                                                                                                                            | 1.30                                                                                                                                                                                                                                                                                                                                                                                                                                                                                                                                                                                                                                                                                                                                                                                                                                                                                                                                                                                                                                                                                                                                                       | 1.30                                                                                                                                                                                                                                                                                                                                                                                                                                                                                                                                                                                                                                                                                                                                                                                                                                                                                                                                                                                                                                                                                                                                                                                                                                                                                                                                                                                                                                                                                                                                                                                                                                                                                                                                                                                                                                                                                                                                                                                                                                                                                                                                                                                                                                                                                                                                                                                                                      | 1.30                                                                                                                                                                                                                                                                                                                                                                                                                                                                                                                                                                                                                                                                                                                                                                                                                                                                                                                                                                                                                                                                                                                                                                                                           |  |
| 1.08  | 1.10                                                              | 1.11                                                                                                                          | 1.12                                                                                                                                                        | 1.13                                                                                                                                                                                                                                                                                                                                                                                                                                                                                                                | 1.14                                                                                                                                                                                                                                                                                                                                                                                                                                                                                                                                                                                                                                           | 1.16                                                                                                                                                                                                                                                                                                                                                                                                                                                                                                                                                                                                                                                                                                                                                                      | 1.18                                                                                                                                                                                                                                                                                                                                                                                                                                                                                                                                                                                                                                                                                                                                                                                                                                                                                                 | 1.17                                                                                                                                                                                                                                                                                                                                                                                                                                                                                                                                                                                                                                                                                                                                                                                                                                                                                                                                                                                                                            | 1.17                                                                                                                                                                                                                                                                                                                                                                                                                                                                                                                                                                                                                                                                                                                                                                                                                                                                                                                                                                                                                                                                                                                                                       | 1.17                                                                                                                                                                                                                                                                                                                                                                                                                                                                                                                                                                                                                                                                                                                                                                                                                                                                                                                                                                                                                                                                                                                                                                                                                                                                                                                                                                                                                                                                                                                                                                                                                                                                                                                                                                                                                                                                                                                                                                                                                                                                                                                                                                                                                                                                                                                                                                                                                      | 1.17                                                                                                                                                                                                                                                                                                                                                                                                                                                                                                                                                                                                                                                                                                                                                                                                                                                                                                                                                                                                                                                                                                                                                                                                           |  |
| 130   | 129                                                               | 126                                                                                                                           | 125                                                                                                                                                         | 124                                                                                                                                                                                                                                                                                                                                                                                                                                                                                                                 | 122                                                                                                                                                                                                                                                                                                                                                                                                                                                                                                                                                                                                                                            | 121                                                                                                                                                                                                                                                                                                                                                                                                                                                                                                                                                                                                                                                                                                                                                                       | 120                                                                                                                                                                                                                                                                                                                                                                                                                                                                                                                                                                                                                                                                                                                                                                                                                                                                                                  | 134                                                                                                                                                                                                                                                                                                                                                                                                                                                                                                                                                                                                                                                                                                                                                                                                                                                                                                                                                                                                                             | 132                                                                                                                                                                                                                                                                                                                                                                                                                                                                                                                                                                                                                                                                                                                                                                                                                                                                                                                                                                                                                                                                                                                                                        | 131                                                                                                                                                                                                                                                                                                                                                                                                                                                                                                                                                                                                                                                                                                                                                                                                                                                                                                                                                                                                                                                                                                                                                                                                                                                                                                                                                                                                                                                                                                                                                                                                                                                                                                                                                                                                                                                                                                                                                                                                                                                                                                                                                                                                                                                                                                                                                                                                                       | 130                                                                                                                                                                                                                                                                                                                                                                                                                                                                                                                                                                                                                                                                                                                                                                                                                                                                                                                                                                                                                                                                                                                                                                                                            |  |
|       | 17.80<br>21.88<br>19.26<br>7.28<br>19.45<br>12.34<br>1.23<br>1.08 | Q1.23 Q2.23<br>17.80 18.40<br>21.88 22.82<br>19.26 20.15<br>7.28 6.98<br>19.45 20.25<br>12.34 13.06<br>1.23 1.24<br>1.08 1.10 | 17.80 18.40 18.60<br>21.88 22.82 23.25<br>19.26 20.15 20.65<br>7.28 6.98 6.77<br>19.45 20.25 20.44<br>12.34 13.06 13.49<br>1.23 1.24 1.25<br>1.08 1.10 1.11 | Q1.23         Q2.23         Q3.23         Q4.23           17.80         18.40         18.60         18.30           21.88         22.82         23.25         22.88           19.26         20.15         20.65         20.50           7.28         6.98         6.77         6.83           19.45         20.25         20.44         19.80           12.34         13.06         13.49         13.45           1.23         1.24         1.25         1.25           1.08         1.10         1.11         1.12 | Q1.23         Q2.23         Q3.23         Q4.23         Q1.24           17.80         18.40         18.60         18.30         17.80           21.88         22.82         23.25         22.88         22.43           19.26         20.15         20.65         20.50         20.11           7.28         6.98         6.77         6.83         6.94           19.45         20.25         20.44         19.80         19.06           12.34         13.06         13.49         13.45         13.17           1.23         1.24         1.25         1.25         1.26           1.08         1.10         1.11         1.12         1.13 | Q1.23         Q2.23         Q3.23         Q4.23         Q1.24         Q2.24           17.80         18.40         18.60         18.30         17.80         18.00           21.88         22.82         23.25         22.88         22.43         22.86           19.26         20.15         20.65         20.50         20.11         20.52           7.28         6.98         6.77         6.83         6.94         6.78           19.45         20.25         20.44         19.80         19.06         19.27           12.34         13.06         13.49         13.45         13.17         13.32           1.23         1.24         1.25         1.25         1.26         1.27           1.08         1.10         1.11         1.12         1.13         1.14 | Q1.23         Q2.23         Q3.23         Q4.23         Q1.24         Q2.24         Q3.24           17.80         18.40         18.60         18.30         17.80         18.00         18.30           21.88         22.82         23.25         22.88         22.43         22.86         23.52           19.26         20.15         20.65         20.50         20.11         20.52         21.14           7.28         6.98         6.77         6.83         6.94         6.78         6.61           19.45         20.25         20.44         19.80         19.06         19.27         19.75           12.34         13.06         13.49         13.45         13.17         13.32         13.63           1.23         1.24         1.25         1.25         1.26         1.27         1.29           1.08         1.10         1.11         1.12         1.13         1.14         1.16 | Q1.23         Q2.23         Q3.23         Q4.23         Q1.24         Q2.24         Q3.24         Q4.24           17.80         18.40         18.60         18.30         17.80         18.00         18.30         17.90           21.88         22.82         23.25         22.88         22.43         22.86         23.52         23.36           19.26         20.15         20.65         20.50         20.11         20.52         21.14         21.03           7.28         6.98         6.77         6.83         6.94         6.78         6.61         6.70           19.45         20.25         20.44         19.80         19.06         19.27         19.75         19.66           12.34         13.06         13.49         13.45         13.17         13.32         13.63         13.43           1.23         1.24         1.25         1.25         1.26         1.27         1.29         1.31           1.08         1.10         1.11         1.12         1.13         1.14         1.16         1.18 | Q1.23         Q2.23         Q3.23         Q4.23         Q1.24         Q2.24         Q3.24         Q4.24         Q1.25           17.80         18.40         18.60         18.30         17.80         18.00         18.30         17.90         17.60           21.88         22.82         23.25         22.88         22.43         22.86         23.52         23.36         22.88           19.26         20.15         20.65         20.50         20.11         20.52         21.14         21.03         20.59           7.28         6.98         6.77         6.83         6.94         6.78         6.61         6.70         7.61           19.45         20.25         20.44         19.80         19.06         19.27         19.75         19.66         19.34           12.34         13.06         13.49         13.45         13.17         13.32         13.63         13.43         13.38           1.23         1.24         1.25         1.25         1.26         1.27         1.29         1.31         1.30           1.08         1.10         1.11         1.12         1.13         1.14         1.16         1.18         1.17 | Q1.23         Q2.23         Q3.23         Q4.23         Q1.24         Q2.24         Q3.24         Q4.24         Q1.25         Q2.25           17.80         18.40         18.60         18.30         17.80         18.30         17.90         17.60         17.60           21.88         22.82         23.25         22.88         22.43         22.86         23.52         23.36         22.88         22.88           19.26         20.15         20.65         20.50         20.11         20.52         21.14         21.03         20.59         20.59           7.28         6.98         6.77         6.83         6.94         6.78         6.61         6.70         7.61         7.50           19.45         20.25         20.44         19.80         19.06         19.27         19.75         19.66         19.34         19.34           12.34         13.06         13.49         13.45         13.17         13.32         13.63         13.43         13.38         13.55           1.23         1.24         1.25         1.25         1.26         1.27         1.29         1.31         1.30         1.30           1.08         1.10         1.11         1.12 <td>Q1.23         Q2.23         Q3.23         Q4.23         Q1.24         Q2.24         Q3.24         Q4.24         Q1.25         Q2.25         Q3.25           17.80         18.40         18.60         18.30         17.80         18.00         18.30         17.90         17.60         17.60         17.70           21.88         22.82         23.25         22.88         22.43         22.86         23.52         23.36         22.88         22.88         23.01           19.26         20.15         20.65         20.50         20.11         20.52         21.14         21.03         20.59         20.59         20.71           7.28         6.98         6.77         6.83         6.94         6.78         6.61         6.70         7.61         7.50         7.40           19.45         20.25         20.44         19.80         19.06         19.27         19.75         19.66         19.34         19.34         19.45           12.34         13.06         13.49         13.45         13.17         13.32         13.63         13.43         13.38         13.55         13.98           1.23         1.24         1.25         1.26         1.27         1.29         <t< td=""></t<></td> | Q1.23         Q2.23         Q3.23         Q4.23         Q1.24         Q2.24         Q3.24         Q4.24         Q1.25         Q2.25         Q3.25           17.80         18.40         18.60         18.30         17.80         18.00         18.30         17.90         17.60         17.60         17.70           21.88         22.82         23.25         22.88         22.43         22.86         23.52         23.36         22.88         22.88         23.01           19.26         20.15         20.65         20.50         20.11         20.52         21.14         21.03         20.59         20.59         20.71           7.28         6.98         6.77         6.83         6.94         6.78         6.61         6.70         7.61         7.50         7.40           19.45         20.25         20.44         19.80         19.06         19.27         19.75         19.66         19.34         19.34         19.45           12.34         13.06         13.49         13.45         13.17         13.32         13.63         13.43         13.38         13.55         13.98           1.23         1.24         1.25         1.26         1.27         1.29 <t< td=""></t<> |  |