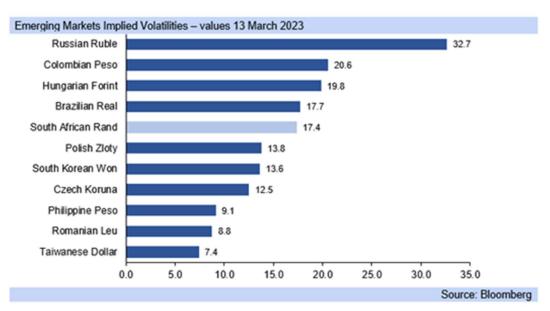

Rand note: risk aversion, rating agencies unified in downgrade risk of load shedding

Monday 13 March 2023









|       | 20                                                                | 23                                                                                                                            |                                                                                                                                                             |