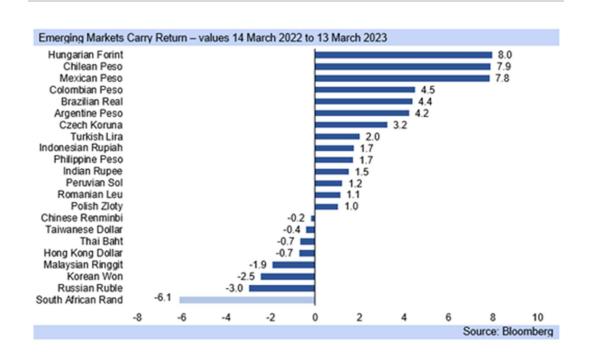

Rand note: risk aversion, rating agencies unified in downgrade risk of load shedding

Monday 13 March 2023









|       | 20                                                                | 23                                                                                                                            |                                                                                                                                                             |