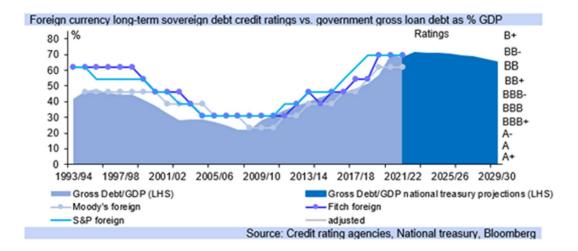

Rand note: risk aversion, rating agencies unified in downgrade risk of load shedding

Monday 13 March 2023

|       | 20                                                                | 23                                                                                                                            |                                                                                                                                                             |                                                                                                                                                                                                                                                                                                                                                                                                                                                                                                                     | 20                                                                                                                                                                                                                                                                                                                                                                                                                                                                                                                                                                                                                                             | 24                                                                                                                                                                                                                                                                                                                                                                                                                                                                                                                                                                                                                                                                                                                                                                        |                                                                                                                                                                                                                                                                                                                                                                                                                                                                                                                                                                                                                                                                                                                                                                                                                                                                                                      | 2025                                                                                                                                                                                                                                                                                                                                                                                                                                                                                                                                                                                                                                                                                                                                                                                                                                                                                                                                                                                                                            |                                                                                                                                                                                                                                                                                                                                                                                                                                                                                                                                                                                                                                                                                                                                                                                                                                                                                                                                                                                                                                                                                                                                                            |                                                                                                                                                                                                                                                                                                                                                                                                                                                                                                                                                                                                                                                                                                                                                                                                                                                                                                                                                                                                                                                                                                                                                                                                                                                                                                                                                                                                                                                                                                                                                                                                                                                                                                                                                                                                                                                                                                                                                                                                                                                                                                                                                                                                                                                                                                                                                                                                                           |                                                                                                                                                                                                                                                                                                                                                                                                                                                                                                                                                                                                                                                                                                                                                                                                                                                                                                                                                                                                                                                                                                                                                                                                                |  |
|-------|-------------------------------------------------------------------|-------------------------------------------------------------------------------------------------------------------------------|-------------------------------------------------------------------------------------------------------------------------------------------------------------|---------------------------------------------------------------------------------------------------------------------------------------------------------------------------------------------------------------------------------------------------------------------------------------------------------------------------------------------------------------------------------------------------------------------------------------------------------------------------------------------------------------------|------------------------------------------------------------------------------------------------------------------------------------------------------------------------------------------------------------------------------------------------------------------------------------------------------------------------------------------------------------------------------------------------------------------------------------------------------------------------------------------------------------------------------------------------------------------------------------------------------------------------------------------------|---------------------------------------------------------------------------------------------------------------------------------------------------------------------------------------------------------------------------------------------------------------------------------------------------------------------------------------------------------------------------------------------------------------------------------------------------------------------------------------------------------------------------------------------------------------------------------------------------------------------------------------------------------------------------------------------------------------------------------------------------------------------------|------------------------------------------------------------------------------------------------------------------------------------------------------------------------------------------------------------------------------------------------------------------------------------------------------------------------------------------------------------------------------------------------------------------------------------------------------------------------------------------------------------------------------------------------------------------------------------------------------------------------------------------------------------------------------------------------------------------------------------------------------------------------------------------------------------------------------------------------------------------------------------------------------|---------------------------------------------------------------------------------------------------------------------------------------------------------------------------------------------------------------------------------------------------------------------------------------------------------------------------------------------------------------------------------------------------------------------------------------------------------------------------------------------------------------------------------------------------------------------------------------------------------------------------------------------------------------------------------------------------------------------------------------------------------------------------------------------------------------------------------------------------------------------------------------------------------------------------------------------------------------------------------------------------------------------------------|------------------------------------------------------------------------------------------------------------------------------------------------------------------------------------------------------------------------------------------------------------------------------------------------------------------------------------------------------------------------------------------------------------------------------------------------------------------------------------------------------------------------------------------------------------------------------------------------------------------------------------------------------------------------------------------------------------------------------------------------------------------------------------------------------------------------------------------------------------------------------------------------------------------------------------------------------------------------------------------------------------------------------------------------------------------------------------------------------------------------------------------------------------|---------------------------------------------------------------------------------------------------------------------------------------------------------------------------------------------------------------------------------------------------------------------------------------------------------------------------------------------------------------------------------------------------------------------------------------------------------------------------------------------------------------------------------------------------------------------------------------------------------------------------------------------------------------------------------------------------------------------------------------------------------------------------------------------------------------------------------------------------------------------------------------------------------------------------------------------------------------------------------------------------------------------------------------------------------------------------------------------------------------------------------------------------------------------------------------------------------------------------------------------------------------------------------------------------------------------------------------------------------------------------------------------------------------------------------------------------------------------------------------------------------------------------------------------------------------------------------------------------------------------------------------------------------------------------------------------------------------------------------------------------------------------------------------------------------------------------------------------------------------------------------------------------------------------------------------------------------------------------------------------------------------------------------------------------------------------------------------------------------------------------------------------------------------------------------------------------------------------------------------------------------------------------------------------------------------------------------------------------------------------------------------------------------------------------|----------------------------------------------------------------------------------------------------------------------------------------------------------------------------------------------------------------------------------------------------------------------------------------------------------------------------------------------------------------------------------------------------------------------------------------------------------------------------------------------------------------------------------------------------------------------------------------------------------------------------------------------------------------------------------------------------------------------------------------------------------------------------------------------------------------------------------------------------------------------------------------------------------------------------------------------------------------------------------------------------------------------------------------------------------------------------------------------------------------------------------------------------------------------------------------------------------------|--|
| Q1.23 | Q2.23                                                             | Q3.23                                                                                                                         | Q4.23                                                                                                                                                       | Q1.24                                                                                                                                                                                                                                                                                                                                                                                                                                                                                                               | Q2.24                                                                                                                                                                                                                                                                                                                                                                                                                                                                                                                                                                                                                                          | Q3.24                                                                                                                                                                                                                                                                                                                                                                                                                                                                                                                                                                                                                                                                                                                                                                     | Q4.24                                                                                                                                                                                                                                                                                                                                                                                                                                                                                                                                                                                                                                                                                                                                                                                                                                                                                                | Q1.25                                                                                                                                                                                                                                                                                                                                                                                                                                                                                                                                                                                                                                                                                                                                                                                                                                                                                                                                                                                                                           | Q2.25                                                                                                                                                                                                                                                                                                                                                                                                                                                                                                                                                                                                                                                                                                                                                                                                                                                                                                                                                                                                                                                                                                                                                      | Q3.25                                                                                                                                                                                                                                                                                                                                                                                                                                                                                                                                                                                                                                                                                                                                                                                                                                                                                                                                                                                                                                                                                                                                                                                                                                                                                                                                                                                                                                                                                                                                                                                                                                                                                                                                                                                                                                                                                                                                                                                                                                                                                                                                                                                                                                                                                                                                                                                                                     | Q4.25                                                                                                                                                                                                                                                                                                                                                                                                                                                                                                                                                                                                                                                                                                                                                                                                                                                                                                                                                                                                                                                                                                                                                                                                          |  |
| 17.80 | 18.40                                                             | 18.60                                                                                                                         | 18.30                                                                                                                                                       | 17.80                                                                                                                                                                                                                                                                                                                                                                                                                                                                                                               | 18.00                                                                                                                                                                                                                                                                                                                                                                                                                                                                                                                                                                                                                                          | 18.30                                                                                                                                                                                                                                                                                                                                                                                                                                                                                                                                                                                                                                                                                                                                                                     | 17.90                                                                                                                                                                                                                                                                                                                                                                                                                                                                                                                                                                                                                                                                                                                                                                                                                                                                                                | 17.60                                                                                                                                                                                                                                                                                                                                                                                                                                                                                                                                                                                                                                                                                                                                                                                                                                                                                                                                                                                                                           | 17.60                                                                                                                                                                                                                                                                                                                                                                                                                                                                                                                                                                                                                                                                                                                                                                                                                                                                                                                                                                                                                                                                                                                                                      | 17.70                                                                                                                                                                                                                                                                                                                                                                                                                                                                                                                                                                                                                                                                                                                                                                                                                                                                                                                                                                                                                                                                                                                                                                                                                                                                                                                                                                                                                                                                                                                                                                                                                                                                                                                                                                                                                                                                                                                                                                                                                                                                                                                                                                                                                                                                                                                                                                                                                     | 17.50                                                                                                                                                                                                                                                                                                                                                                                                                                                                                                                                                                                                                                                                                                                                                                                                                                                                                                                                                                                                                                                                                                                                                                                                          |  |
| 21.88 | 22.82                                                             | 23.25                                                                                                                         | 22.88                                                                                                                                                       | 22.43                                                                                                                                                                                                                                                                                                                                                                                                                                                                                                               | 22.86                                                                                                                                                                                                                                                                                                                                                                                                                                                                                                                                                                                                                                          | 23.52                                                                                                                                                                                                                                                                                                                                                                                                                                                                                                                                                                                                                                                                                                                                                                     | 23.36                                                                                                                                                                                                                                                                                                                                                                                                                                                                                                                                                                                                                                                                                                                                                                                                                                                                                                | 22.88                                                                                                                                                                                                                                                                                                                                                                                                                                                                                                                                                                                                                                                                                                                                                                                                                                                                                                                                                                                                                           | 22.88                                                                                                                                                                                                                                                                                                                                                                                                                                                                                                                                                                                                                                                                                                                                                                                                                                                                                                                                                                                                                                                                                                                                                      | 23.01                                                                                                                                                                                                                                                                                                                                                                                                                                                                                                                                                                                                                                                                                                                                                                                                                                                                                                                                                                                                                                                                                                                                                                                                                                                                                                                                                                                                                                                                                                                                                                                                                                                                                                                                                                                                                                                                                                                                                                                                                                                                                                                                                                                                                                                                                                                                                                                                                     | 22.75                                                                                                                                                                                                                                                                                                                                                                                                                                                                                                                                                                                                                                                                                                                                                                                                                                                                                                                                                                                                                                                                                                                                                                                                          |  |
| 19.26 | 20.15                                                             | 20.65                                                                                                                         | 20.50                                                                                                                                                       | 20.11                                                                                                                                                                                                                                                                                                                                                                                                                                                                                                               | 20.52                                                                                                                                                                                                                                                                                                                                                                                                                                                                                                                                                                                                                                          | 21.14                                                                                                                                                                                                                                                                                                                                                                                                                                                                                                                                                                                                                                                                                                                                                                     | 21.03                                                                                                                                                                                                                                                                                                                                                                                                                                                                                                                                                                                                                                                                                                                                                                                                                                                                                                | 20.59                                                                                                                                                                                                                                                                                                                                                                                                                                                                                                                                                                                                                                                                                                                                                                                                                                                                                                                                                                                                                           | 20.59                                                                                                                                                                                                                                                                                                                                                                                                                                                                                                                                                                                                                                                                                                                                                                                                                                                                                                                                                                                                                                                                                                                                                      | 20.71                                                                                                                                                                                                                                                                                                                                                                                                                                                                                                                                                                                                                                                                                                                                                                                                                                                                                                                                                                                                                                                                                                                                                                                                                                                                                                                                                                                                                                                                                                                                                                                                                                                                                                                                                                                                                                                                                                                                                                                                                                                                                                                                                                                                                                                                                                                                                                                                                     | 20.48                                                                                                                                                                                                                                                                                                                                                                                                                                                                                                                                                                                                                                                                                                                                                                                                                                                                                                                                                                                                                                                                                                                                                                                                          |  |
| 7.28  | 6.98                                                              | 6.77                                                                                                                          | 6.83                                                                                                                                                        | 6.94                                                                                                                                                                                                                                                                                                                                                                                                                                                                                                                | 6.78                                                                                                                                                                                                                                                                                                                                                                                                                                                                                                                                                                                                                                           | 6.61                                                                                                                                                                                                                                                                                                                                                                                                                                                                                                                                                                                                                                                                                                                                                                      | 6.70                                                                                                                                                                                                                                                                                                                                                                                                                                                                                                                                                                                                                                                                                                                                                                                                                                                                                                 | 7.61                                                                                                                                                                                                                                                                                                                                                                                                                                                                                                                                                                                                                                                                                                                                                                                                                                                                                                                                                                                                                            | 7.50                                                                                                                                                                                                                                                                                                                                                                                                                                                                                                                                                                                                                                                                                                                                                                                                                                                                                                                                                                                                                                                                                                                                                       | 7.40                                                                                                                                                                                                                                                                                                                                                                                                                                                                                                                                                                                                                                                                                                                                                                                                                                                                                                                                                                                                                                                                                                                                                                                                                                                                                                                                                                                                                                                                                                                                                                                                                                                                                                                                                                                                                                                                                                                                                                                                                                                                                                                                                                                                                                                                                                                                                                                                                      | 7.43                                                                                                                                                                                                                                                                                                                                                                                                                                                                                                                                                                                                                                                                                                                                                                                                                                                                                                                                                                                                                                                                                                                                                                                                           |  |
| 19.45 | 20.25                                                             | 20.44                                                                                                                         | 19.80                                                                                                                                                       | 19.06                                                                                                                                                                                                                                                                                                                                                                                                                                                                                                               | 19.27                                                                                                                                                                                                                                                                                                                                                                                                                                                                                                                                                                                                                                          | 19.75                                                                                                                                                                                                                                                                                                                                                                                                                                                                                                                                                                                                                                                                                                                                                                     | 19.66                                                                                                                                                                                                                                                                                                                                                                                                                                                                                                                                                                                                                                                                                                                                                                                                                                                                                                | 19.34                                                                                                                                                                                                                                                                                                                                                                                                                                                                                                                                                                                                                                                                                                                                                                                                                                                                                                                                                                                                                           | 19.34                                                                                                                                                                                                                                                                                                                                                                                                                                                                                                                                                                                                                                                                                                                                                                                                                                                                                                                                                                                                                                                                                                                                                      | 19.45                                                                                                                                                                                                                                                                                                                                                                                                                                                                                                                                                                                                                                                                                                                                                                                                                                                                                                                                                                                                                                                                                                                                                                                                                                                                                                                                                                                                                                                                                                                                                                                                                                                                                                                                                                                                                                                                                                                                                                                                                                                                                                                                                                                                                                                                                                                                                                                                                     | 19.23                                                                                                                                                                                                                                                                                                                                                                                                                                                                                                                                                                                                                                                                                                                                                                                                                                                                                                                                                                                                                                                                                                                                                                                                          |  |
| 12.34 | 13.06                                                             | 13.49                                                                                                                         | 13.45                                                                                                                                                       | 13.17                                                                                                                                                                                                                                                                                                                                                                                                                                                                                                               | 13.32                                                                                                                                                                                                                                                                                                                                                                                                                                                                                                                                                                                                                                          | 13.63                                                                                                                                                                                                                                                                                                                                                                                                                                                                                                                                                                                                                                                                                                                                                                     | 13.43                                                                                                                                                                                                                                                                                                                                                                                                                                                                                                                                                                                                                                                                                                                                                                                                                                                                                                | 13.38                                                                                                                                                                                                                                                                                                                                                                                                                                                                                                                                                                                                                                                                                                                                                                                                                                                                                                                                                                                                                           | 13.55                                                                                                                                                                                                                                                                                                                                                                                                                                                                                                                                                                                                                                                                                                                                                                                                                                                                                                                                                                                                                                                                                                                                                      | 13.98                                                                                                                                                                                                                                                                                                                                                                                                                                                                                                                                                                                                                                                                                                                                                                                                                                                                                                                                                                                                                                                                                                                                                                                                                                                                                                                                                                                                                                                                                                                                                                                                                                                                                                                                                                                                                                                                                                                                                                                                                                                                                                                                                                                                                                                                                                                                                                                                                     | 13.83                                                                                                                                                                                                                                                                                                                                                                                                                                                                                                                                                                                                                                                                                                                                                                                                                                                                                                                                                                                                                                                                                                                                                                                                          |  |
| 1.23  | 1.24                                                              | 1.25                                                                                                                          | 1.25                                                                                                                                                        | 1.26                                                                                                                                                                                                                                                                                                                                                                                                                                                                                                                | 1.27                                                                                                                                                                                                                                                                                                                                                                                                                                                                                                                                                                                                                                           | 1.29                                                                                                                                                                                                                                                                                                                                                                                                                                                                                                                                                                                                                                                                                                                                                                      | 1.31                                                                                                                                                                                                                                                                                                                                                                                                                                                                                                                                                                                                                                                                                                                                                                                                                                                                                                 | 1.30                                                                                                                                                                                                                                                                                                                                                                                                                                                                                                                                                                                                                                                                                                                                                                                                                                                                                                                                                                                                                            | 1.30                                                                                                                                                                                                                                                                                                                                                                                                                                                                                                                                                                                                                                                                                                                                                                                                                                                                                                                                                                                                                                                                                                                                                       | 1.30                                                                                                                                                                                                                                                                                                                                                                                                                                                                                                                                                                                                                                                                                                                                                                                                                                                                                                                                                                                                                                                                                                                                                                                                                                                                                                                                                                                                                                                                                                                                                                                                                                                                                                                                                                                                                                                                                                                                                                                                                                                                                                                                                                                                                                                                                                                                                                                                                      | 1.30                                                                                                                                                                                                                                                                                                                                                                                                                                                                                                                                                                                                                                                                                                                                                                                                                                                                                                                                                                                                                                                                                                                                                                                                           |  |
| 1.08  | 1.10                                                              | 1.11                                                                                                                          | 1.12                                                                                                                                                        | 1.13                                                                                                                                                                                                                                                                                                                                                                                                                                                                                                                | 1.14                                                                                                                                                                                                                                                                                                                                                                                                                                                                                                                                                                                                                                           | 1.16                                                                                                                                                                                                                                                                                                                                                                                                                                                                                                                                                                                                                                                                                                                                                                      | 1.18                                                                                                                                                                                                                                                                                                                                                                                                                                                                                                                                                                                                                                                                                                                                                                                                                                                                                                 | 1.17                                                                                                                                                                                                                                                                                                                                                                                                                                                                                                                                                                                                                                                                                                                                                                                                                                                                                                                                                                                                                            | 1.17                                                                                                                                                                                                                                                                                                                                                                                                                                                                                                                                                                                                                                                                                                                                                                                                                                                                                                                                                                                                                                                                                                                                                       | 1.17                                                                                                                                                                                                                                                                                                                                                                                                                                                                                                                                                                                                                                                                                                                                                                                                                                                                                                                                                                                                                                                                                                                                                                                                                                                                                                                                                                                                                                                                                                                                                                                                                                                                                                                                                                                                                                                                                                                                                                                                                                                                                                                                                                                                                                                                                                                                                                                                                      | 1.17                                                                                                                                                                                                                                                                                                                                                                                                                                                                                                                                                                                                                                                                                                                                                                                                                                                                                                                                                                                                                                                                                                                                                                                                           |  |
| 130   | 129                                                               | 126                                                                                                                           | 125                                                                                                                                                         | 124                                                                                                                                                                                                                                                                                                                                                                                                                                                                                                                 | 122                                                                                                                                                                                                                                                                                                                                                                                                                                                                                                                                                                                                                                            | 121                                                                                                                                                                                                                                                                                                                                                                                                                                                                                                                                                                                                                                                                                                                                                                       | 120                                                                                                                                                                                                                                                                                                                                                                                                                                                                                                                                                                                                                                                                                                                                                                                                                                                                                                  | 134                                                                                                                                                                                                                                                                                                                                                                                                                                                                                                                                                                                                                                                                                                                                                                                                                                                                                                                                                                                                                             | 132                                                                                                                                                                                                                                                                                                                                                                                                                                                                                                                                                                                                                                                                                                                                                                                                                                                                                                                                                                                                                                                                                                                                                        | 131                                                                                                                                                                                                                                                                                                                                                                                                                                                                                                                                                                                                                                                                                                                                                                                                                                                                                                                                                                                                                                                                                                                                                                                                                                                                                                                                                                                                                                                                                                                                                                                                                                                                                                                                                                                                                                                                                                                                                                                                                                                                                                                                                                                                                                                                                                                                                                                                                       | 130                                                                                                                                                                                                                                                                                                                                                                                                                                                                                                                                                                                                                                                                                                                                                                                                                                                                                                                                                                                                                                                                                                                                                                                                            |  |
|       | 17.80<br>21.88<br>19.26<br>7.28<br>19.45<br>12.34<br>1.23<br>1.08 | Q1.23 Q2.23<br>17.80 18.40<br>21.88 22.82<br>19.26 20.15<br>7.28 6.98<br>19.45 20.25<br>12.34 13.06<br>1.23 1.24<br>1.08 1.10 | 17.80 18.40 18.60<br>21.88 22.82 23.25<br>19.26 20.15 20.65<br>7.28 6.98 6.77<br>19.45 20.25 20.44<br>12.34 13.06 13.49<br>1.23 1.24 1.25<br>1.08 1.10 1.11 | Q1.23         Q2.23         Q3.23         Q4.23           17.80         18.40         18.60         18.30           21.88         22.82         23.25         22.88           19.26         20.15         20.65         20.50           7.28         6.98         6.77         6.83           19.45         20.25         20.44         19.80           12.34         13.06         13.49         13.45           1.23         1.24         1.25         1.25           1.08         1.10         1.11         1.12 | Q1.23         Q2.23         Q3.23         Q4.23         Q1.24           17.80         18.40         18.60         18.30         17.80           21.88         22.82         23.25         22.88         22.43           19.26         20.15         20.65         20.50         20.11           7.28         6.98         6.77         6.83         6.94           19.45         20.25         20.44         19.80         19.06           12.34         13.06         13.49         13.45         13.17           1.23         1.24         1.25         1.25         1.26           1.08         1.10         1.11         1.12         1.13 | Q1.23         Q2.23         Q3.23         Q4.23         Q1.24         Q2.24           17.80         18.40         18.60         18.30         17.80         18.00           21.88         22.82         23.25         22.88         22.43         22.86           19.26         20.15         20.65         20.50         20.11         20.52           7.28         6.98         6.77         6.83         6.94         6.78           19.45         20.25         20.44         19.80         19.06         19.27           12.34         13.06         13.49         13.45         13.17         13.32           1.23         1.24         1.25         1.25         1.26         1.27           1.08         1.10         1.11         1.12         1.13         1.14 | Q1.23         Q2.23         Q3.23         Q4.23         Q1.24         Q2.24         Q3.24           17.80         18.40         18.60         18.30         17.80         18.00         18.30           21.88         22.82         23.25         22.88         22.43         22.86         23.52           19.26         20.15         20.65         20.50         20.11         20.52         21.14           7.28         6.98         6.77         6.83         6.94         6.78         6.61           19.45         20.25         20.44         19.80         19.06         19.27         19.75           12.34         13.06         13.49         13.45         13.17         13.32         13.63           1.23         1.24         1.25         1.25         1.26         1.27         1.29           1.08         1.10         1.11         1.12         1.13         1.14         1.16 | Q1.23         Q2.23         Q3.23         Q4.23         Q1.24         Q2.24         Q3.24         Q4.24           17.80         18.40         18.60         18.30         17.80         18.00         18.30         17.90           21.88         22.82         23.25         22.88         22.43         22.86         23.52         23.36           19.26         20.15         20.65         20.50         20.11         20.52         21.14         21.03           7.28         6.98         6.77         6.83         6.94         6.78         6.61         6.70           19.45         20.25         20.44         19.80         19.06         19.27         19.75         19.66           12.34         13.06         13.49         13.45         13.17         13.32         13.63         13.43           1.23         1.24         1.25         1.25         1.26         1.27         1.29         1.31           1.08         1.10         1.11         1.12         1.13         1.14         1.16         1.18 | Q1.23         Q2.23         Q3.23         Q4.23         Q1.24         Q2.24         Q3.24         Q4.24         Q1.25           17.80         18.40         18.60         18.30         17.80         18.00         18.30         17.90         17.60           21.88         22.82         23.25         22.88         22.43         22.86         23.52         23.36         22.88           19.26         20.15         20.65         20.50         20.11         20.52         21.14         21.03         20.59           7.28         6.98         6.77         6.83         6.94         6.78         6.61         6.70         7.61           19.45         20.25         20.44         19.80         19.06         19.27         19.75         19.66         19.34           12.34         13.06         13.49         13.45         13.17         13.32         13.63         13.43         13.38           1.23         1.24         1.25         1.25         1.26         1.27         1.29         1.31         1.30           1.08         1.10         1.11         1.12         1.13         1.14         1.16         1.18         1.17 | Q1.23         Q2.23         Q3.23         Q4.23         Q1.24         Q2.24         Q3.24         Q4.24         Q1.25         Q2.25           17.80         18.40         18.60         18.30         17.80         18.30         17.90         17.60         17.60           21.88         22.82         23.25         22.88         22.43         22.86         23.52         23.36         22.88         22.88           19.26         20.15         20.65         20.50         20.11         20.52         21.14         21.03         20.59         20.59           7.28         6.98         6.77         6.83         6.94         6.78         6.61         6.70         7.61         7.50           19.45         20.25         20.44         19.80         19.06         19.27         19.75         19.66         19.34         19.34           12.34         13.06         13.49         13.45         13.17         13.32         13.63         13.43         13.38         13.55           1.23         1.24         1.25         1.25         1.26         1.27         1.29         1.31         1.30         1.30           1.08         1.10         1.11         1.12 <td>Q1.23         Q2.23         Q3.23         Q4.23         Q1.24         Q2.24         Q3.24         Q4.24         Q1.25         Q2.25         Q3.25           17.80         18.40         18.60         18.30         17.80         18.00         18.30         17.90         17.60         17.60         17.70           21.88         22.82         23.25         22.88         22.43         22.86         23.52         23.36         22.88         22.88         23.01           19.26         20.15         20.65         20.50         20.11         20.52         21.14         21.03         20.59         20.59         20.71           7.28         6.98         6.77         6.83         6.94         6.78         6.61         6.70         7.61         7.50         7.40           19.45         20.25         20.44         19.80         19.06         19.27         19.75         19.66         19.34         19.34         19.45           12.34         13.06         13.49         13.45         13.17         13.32         13.63         13.43         13.38         13.55         13.98           1.23         1.24         1.25         1.26         1.27         1.29         <t< td=""></t<></td> | Q1.23         Q2.23         Q3.23         Q4.23         Q1.24         Q2.24         Q3.24         Q4.24         Q1.25         Q2.25         Q3.25           17.80         18.40         18.60         18.30         17.80         18.00         18.30         17.90         17.60         17.60         17.70           21.88         22.82         23.25         22.88         22.43         22.86         23.52         23.36         22.88         22.88         23.01           19.26         20.15         20.65         20.50         20.11         20.52         21.14         21.03         20.59         20.59         20.71           7.28         6.98         6.77         6.83         6.94         6.78         6.61         6.70         7.61         7.50         7.40           19.45         20.25         20.44         19.80         19.06         19.27         19.75         19.66         19.34         19.34         19.45           12.34         13.06         13.49         13.45         13.17         13.32         13.63         13.43         13.38         13.55         13.98           1.23         1.24         1.25         1.26         1.27         1.29 <t< td=""></t<> |  |