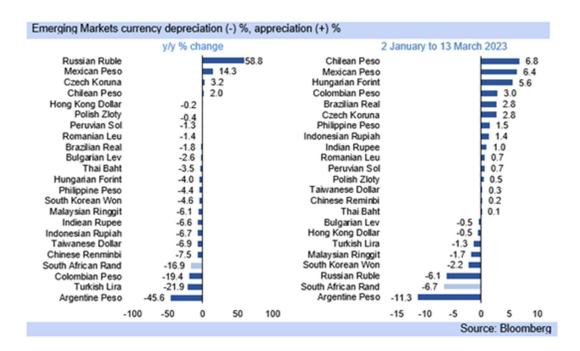

Rand note: risk aversion, rating agencies unified in downgrade risk of load shedding

Monday 13 March 2023









|       | 20                                                                | 23                                                                                                                            |                                                                                                                                                             |