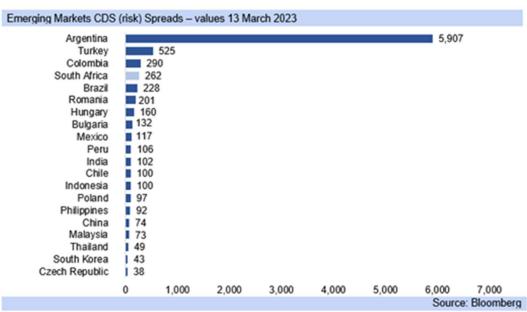

Rand note: risk aversion, rating agencies unified in downgrade risk of load shedding

Monday 13 March 2023

|       | 20                                                                | 23                                                                                                                            |                                                                                                                                                             |                                                                                                                                                                                                                                                                                                                                                                                                                                                                                                                     | 20                                                                                                                                                                                                                                                                                                                                                                                                                                                                                                                                                                                                                                             | 24                                                                                                                                                                                                                                                                                                                                                                                                                                                                                                                                                                                                                                                                                                                                                                        |                                                                                                                                                                                                                                                                                                                                                                                                                                                                                                                                                                                                                                                                                                                                                                                                                                                                                                      | 2025                                                                                                                                                                                                                                                                                                                                                                                                                                                                                                                                                                                                                                                                                                                                                                                                                                                                                                                                                                                                                            |                                                                                                                                                                                                                                                                                                                                                                                                                                                                                                                                                                                                                                                                                                                                                                                                                                                                                                                                                                                                                                                                                                                                                            |                                                                                                                                                                                                                                                                                                                                                                                                                                                                                                                                                                                                                                                                                                                                                                                                                                                                                                                                                                                                                                                                                                                                                                                                                                                                                                                                                                                                                                                                                                                                                                                                                                                                                                                                                                                                                                                                                                                                                                                                                                                                                                                                                                                                                                                                                                                                                                                                                           |                                                                                                                                                                                                                                                                                                                                                                                                                                                                                                                                                                                                                                                                                                                                                                                                                                                                                                                                                                                                                                                                                                                                                                                                                |  |
|-------|-------------------------------------------------------------------|-------------------------------------------------------------------------------------------------------------------------------|-------------------------------------------------------------------------------------------------------------------------------------------------------------|---------------------------------------------------------------------------------------------------------------------------------------------------------------------------------------------------------------------------------------------------------------------------------------------------------------------------------------------------------------------------------------------------------------------------------------------------------------------------------------------------------------------|------------------------------------------------------------------------------------------------------------------------------------------------------------------------------------------------------------------------------------------------------------------------------------------------------------------------------------------------------------------------------------------------------------------------------------------------------------------------------------------------------------------------------------------------------------------------------------------------------------------------------------------------|---------------------------------------------------------------------------------------------------------------------------------------------------------------------------------------------------------------------------------------------------------------------------------------------------------------------------------------------------------------------------------------------------------------------------------------------------------------------------------------------------------------------------------------------------------------------------------------------------------------------------------------------------------------------------------------------------------------------------------------------------------------------------|------------------------------------------------------------------------------------------------------------------------------------------------------------------------------------------------------------------------------------------------------------------------------------------------------------------------------------------------------------------------------------------------------------------------------------------------------------------------------------------------------------------------------------------------------------------------------------------------------------------------------------------------------------------------------------------------------------------------------------------------------------------------------------------------------------------------------------------------------------------------------------------------------|---------------------------------------------------------------------------------------------------------------------------------------------------------------------------------------------------------------------------------------------------------------------------------------------------------------------------------------------------------------------------------------------------------------------------------------------------------------------------------------------------------------------------------------------------------------------------------------------------------------------------------------------------------------------------------------------------------------------------------------------------------------------------------------------------------------------------------------------------------------------------------------------------------------------------------------------------------------------------------------------------------------------------------|------------------------------------------------------------------------------------------------------------------------------------------------------------------------------------------------------------------------------------------------------------------------------------------------------------------------------------------------------------------------------------------------------------------------------------------------------------------------------------------------------------------------------------------------------------------------------------------------------------------------------------------------------------------------------------------------------------------------------------------------------------------------------------------------------------------------------------------------------------------------------------------------------------------------------------------------------------------------------------------------------------------------------------------------------------------------------------------------------------------------------------------------------------|---------------------------------------------------------------------------------------------------------------------------------------------------------------------------------------------------------------------------------------------------------------------------------------------------------------------------------------------------------------------------------------------------------------------------------------------------------------------------------------------------------------------------------------------------------------------------------------------------------------------------------------------------------------------------------------------------------------------------------------------------------------------------------------------------------------------------------------------------------------------------------------------------------------------------------------------------------------------------------------------------------------------------------------------------------------------------------------------------------------------------------------------------------------------------------------------------------------------------------------------------------------------------------------------------------------------------------------------------------------------------------------------------------------------------------------------------------------------------------------------------------------------------------------------------------------------------------------------------------------------------------------------------------------------------------------------------------------------------------------------------------------------------------------------------------------------------------------------------------------------------------------------------------------------------------------------------------------------------------------------------------------------------------------------------------------------------------------------------------------------------------------------------------------------------------------------------------------------------------------------------------------------------------------------------------------------------------------------------------------------------------------------------------------------------|----------------------------------------------------------------------------------------------------------------------------------------------------------------------------------------------------------------------------------------------------------------------------------------------------------------------------------------------------------------------------------------------------------------------------------------------------------------------------------------------------------------------------------------------------------------------------------------------------------------------------------------------------------------------------------------------------------------------------------------------------------------------------------------------------------------------------------------------------------------------------------------------------------------------------------------------------------------------------------------------------------------------------------------------------------------------------------------------------------------------------------------------------------------------------------------------------------------|--|
| Q1.23 | Q2.23                                                             | Q3.23                                                                                                                         | Q4.23                                                                                                                                                       | Q1.24                                                                                                                                                                                                                                                                                                                                                                                                                                                                                                               | Q2.24                                                                                                                                                                                                                                                                                                                                                                                                                                                                                                                                                                                                                                          | Q3.24                                                                                                                                                                                                                                                                                                                                                                                                                                                                                                                                                                                                                                                                                                                                                                     | Q4.24                                                                                                                                                                                                                                                                                                                                                                                                                                                                                                                                                                                                                                                                                                                                                                                                                                                                                                | Q1.25                                                                                                                                                                                                                                                                                                                                                                                                                                                                                                                                                                                                                                                                                                                                                                                                                                                                                                                                                                                                                           | Q2.25                                                                                                                                                                                                                                                                                                                                                                                                                                                                                                                                                                                                                                                                                                                                                                                                                                                                                                                                                                                                                                                                                                                                                      | Q3.25                                                                                                                                                                                                                                                                                                                                                                                                                                                                                                                                                                                                                                                                                                                                                                                                                                                                                                                                                                                                                                                                                                                                                                                                                                                                                                                                                                                                                                                                                                                                                                                                                                                                                                                                                                                                                                                                                                                                                                                                                                                                                                                                                                                                                                                                                                                                                                                                                     | Q4.25                                                                                                                                                                                                                                                                                                                                                                                                                                                                                                                                                                                                                                                                                                                                                                                                                                                                                                                                                                                                                                                                                                                                                                                                          |  |
| 17.80 | 18.40                                                             | 18.60                                                                                                                         | 18.30                                                                                                                                                       | 17.80                                                                                                                                                                                                                                                                                                                                                                                                                                                                                                               | 18.00                                                                                                                                                                                                                                                                                                                                                                                                                                                                                                                                                                                                                                          | 18.30                                                                                                                                                                                                                                                                                                                                                                                                                                                                                                                                                                                                                                                                                                                                                                     | 17.90                                                                                                                                                                                                                                                                                                                                                                                                                                                                                                                                                                                                                                                                                                                                                                                                                                                                                                | 17.60                                                                                                                                                                                                                                                                                                                                                                                                                                                                                                                                                                                                                                                                                                                                                                                                                                                                                                                                                                                                                           | 17.60                                                                                                                                                                                                                                                                                                                                                                                                                                                                                                                                                                                                                                                                                                                                                                                                                                                                                                                                                                                                                                                                                                                                                      | 17.70                                                                                                                                                                                                                                                                                                                                                                                                                                                                                                                                                                                                                                                                                                                                                                                                                                                                                                                                                                                                                                                                                                                                                                                                                                                                                                                                                                                                                                                                                                                                                                                                                                                                                                                                                                                                                                                                                                                                                                                                                                                                                                                                                                                                                                                                                                                                                                                                                     | 17.50                                                                                                                                                                                                                                                                                                                                                                                                                                                                                                                                                                                                                                                                                                                                                                                                                                                                                                                                                                                                                                                                                                                                                                                                          |  |
| 21.88 | 22.82                                                             | 23.25                                                                                                                         | 22.88                                                                                                                                                       | 22.43                                                                                                                                                                                                                                                                                                                                                                                                                                                                                                               | 22.86                                                                                                                                                                                                                                                                                                                                                                                                                                                                                                                                                                                                                                          | 23.52                                                                                                                                                                                                                                                                                                                                                                                                                                                                                                                                                                                                                                                                                                                                                                     | 23.36                                                                                                                                                                                                                                                                                                                                                                                                                                                                                                                                                                                                                                                                                                                                                                                                                                                                                                | 22.88                                                                                                                                                                                                                                                                                                                                                                                                                                                                                                                                                                                                                                                                                                                                                                                                                                                                                                                                                                                                                           | 22.88                                                                                                                                                                                                                                                                                                                                                                                                                                                                                                                                                                                                                                                                                                                                                                                                                                                                                                                                                                                                                                                                                                                                                      | 23.01                                                                                                                                                                                                                                                                                                                                                                                                                                                                                                                                                                                                                                                                                                                                                                                                                                                                                                                                                                                                                                                                                                                                                                                                                                                                                                                                                                                                                                                                                                                                                                                                                                                                                                                                                                                                                                                                                                                                                                                                                                                                                                                                                                                                                                                                                                                                                                                                                     | 22.75                                                                                                                                                                                                                                                                                                                                                                                                                                                                                                                                                                                                                                                                                                                                                                                                                                                                                                                                                                                                                                                                                                                                                                                                          |  |
| 19.26 | 20.15                                                             | 20.65                                                                                                                         | 20.50                                                                                                                                                       | 20.11                                                                                                                                                                                                                                                                                                                                                                                                                                                                                                               | 20.52                                                                                                                                                                                                                                                                                                                                                                                                                                                                                                                                                                                                                                          | 21.14                                                                                                                                                                                                                                                                                                                                                                                                                                                                                                                                                                                                                                                                                                                                                                     | 21.03                                                                                                                                                                                                                                                                                                                                                                                                                                                                                                                                                                                                                                                                                                                                                                                                                                                                                                | 20.59                                                                                                                                                                                                                                                                                                                                                                                                                                                                                                                                                                                                                                                                                                                                                                                                                                                                                                                                                                                                                           | 20.59                                                                                                                                                                                                                                                                                                                                                                                                                                                                                                                                                                                                                                                                                                                                                                                                                                                                                                                                                                                                                                                                                                                                                      | 20.71                                                                                                                                                                                                                                                                                                                                                                                                                                                                                                                                                                                                                                                                                                                                                                                                                                                                                                                                                                                                                                                                                                                                                                                                                                                                                                                                                                                                                                                                                                                                                                                                                                                                                                                                                                                                                                                                                                                                                                                                                                                                                                                                                                                                                                                                                                                                                                                                                     | 20.48                                                                                                                                                                                                                                                                                                                                                                                                                                                                                                                                                                                                                                                                                                                                                                                                                                                                                                                                                                                                                                                                                                                                                                                                          |  |
| 7.28  | 6.98                                                              | 6.77                                                                                                                          | 6.83                                                                                                                                                        | 6.94                                                                                                                                                                                                                                                                                                                                                                                                                                                                                                                | 6.78                                                                                                                                                                                                                                                                                                                                                                                                                                                                                                                                                                                                                                           | 6.61                                                                                                                                                                                                                                                                                                                                                                                                                                                                                                                                                                                                                                                                                                                                                                      | 6.70                                                                                                                                                                                                                                                                                                                                                                                                                                                                                                                                                                                                                                                                                                                                                                                                                                                                                                 | 7.61                                                                                                                                                                                                                                                                                                                                                                                                                                                                                                                                                                                                                                                                                                                                                                                                                                                                                                                                                                                                                            | 7.50                                                                                                                                                                                                                                                                                                                                                                                                                                                                                                                                                                                                                                                                                                                                                                                                                                                                                                                                                                                                                                                                                                                                                       | 7.40                                                                                                                                                                                                                                                                                                                                                                                                                                                                                                                                                                                                                                                                                                                                                                                                                                                                                                                                                                                                                                                                                                                                                                                                                                                                                                                                                                                                                                                                                                                                                                                                                                                                                                                                                                                                                                                                                                                                                                                                                                                                                                                                                                                                                                                                                                                                                                                                                      | 7.43                                                                                                                                                                                                                                                                                                                                                                                                                                                                                                                                                                                                                                                                                                                                                                                                                                                                                                                                                                                                                                                                                                                                                                                                           |  |
| 19.45 | 20.25                                                             | 20.44                                                                                                                         | 19.80                                                                                                                                                       | 19.06                                                                                                                                                                                                                                                                                                                                                                                                                                                                                                               | 19.27                                                                                                                                                                                                                                                                                                                                                                                                                                                                                                                                                                                                                                          | 19.75                                                                                                                                                                                                                                                                                                                                                                                                                                                                                                                                                                                                                                                                                                                                                                     | 19.66                                                                                                                                                                                                                                                                                                                                                                                                                                                                                                                                                                                                                                                                                                                                                                                                                                                                                                | 19.34                                                                                                                                                                                                                                                                                                                                                                                                                                                                                                                                                                                                                                                                                                                                                                                                                                                                                                                                                                                                                           | 19.34                                                                                                                                                                                                                                                                                                                                                                                                                                                                                                                                                                                                                                                                                                                                                                                                                                                                                                                                                                                                                                                                                                                                                      | 19.45                                                                                                                                                                                                                                                                                                                                                                                                                                                                                                                                                                                                                                                                                                                                                                                                                                                                                                                                                                                                                                                                                                                                                                                                                                                                                                                                                                                                                                                                                                                                                                                                                                                                                                                                                                                                                                                                                                                                                                                                                                                                                                                                                                                                                                                                                                                                                                                                                     | 19.23                                                                                                                                                                                                                                                                                                                                                                                                                                                                                                                                                                                                                                                                                                                                                                                                                                                                                                                                                                                                                                                                                                                                                                                                          |  |
| 12.34 | 13.06                                                             | 13.49                                                                                                                         | 13.45                                                                                                                                                       | 13.17                                                                                                                                                                                                                                                                                                                                                                                                                                                                                                               | 13.32                                                                                                                                                                                                                                                                                                                                                                                                                                                                                                                                                                                                                                          | 13.63                                                                                                                                                                                                                                                                                                                                                                                                                                                                                                                                                                                                                                                                                                                                                                     | 13.43                                                                                                                                                                                                                                                                                                                                                                                                                                                                                                                                                                                                                                                                                                                                                                                                                                                                                                | 13.38                                                                                                                                                                                                                                                                                                                                                                                                                                                                                                                                                                                                                                                                                                                                                                                                                                                                                                                                                                                                                           | 13.55                                                                                                                                                                                                                                                                                                                                                                                                                                                                                                                                                                                                                                                                                                                                                                                                                                                                                                                                                                                                                                                                                                                                                      | 13.98                                                                                                                                                                                                                                                                                                                                                                                                                                                                                                                                                                                                                                                                                                                                                                                                                                                                                                                                                                                                                                                                                                                                                                                                                                                                                                                                                                                                                                                                                                                                                                                                                                                                                                                                                                                                                                                                                                                                                                                                                                                                                                                                                                                                                                                                                                                                                                                                                     | 13.83                                                                                                                                                                                                                                                                                                                                                                                                                                                                                                                                                                                                                                                                                                                                                                                                                                                                                                                                                                                                                                                                                                                                                                                                          |  |
| 1.23  | 1.24                                                              | 1.25                                                                                                                          | 1.25                                                                                                                                                        | 1.26                                                                                                                                                                                                                                                                                                                                                                                                                                                                                                                | 1.27                                                                                                                                                                                                                                                                                                                                                                                                                                                                                                                                                                                                                                           | 1.29                                                                                                                                                                                                                                                                                                                                                                                                                                                                                                                                                                                                                                                                                                                                                                      | 1.31                                                                                                                                                                                                                                                                                                                                                                                                                                                                                                                                                                                                                                                                                                                                                                                                                                                                                                 | 1.30                                                                                                                                                                                                                                                                                                                                                                                                                                                                                                                                                                                                                                                                                                                                                                                                                                                                                                                                                                                                                            | 1.30                                                                                                                                                                                                                                                                                                                                                                                                                                                                                                                                                                                                                                                                                                                                                                                                                                                                                                                                                                                                                                                                                                                                                       | 1.30                                                                                                                                                                                                                                                                                                                                                                                                                                                                                                                                                                                                                                                                                                                                                                                                                                                                                                                                                                                                                                                                                                                                                                                                                                                                                                                                                                                                                                                                                                                                                                                                                                                                                                                                                                                                                                                                                                                                                                                                                                                                                                                                                                                                                                                                                                                                                                                                                      | 1.30                                                                                                                                                                                                                                                                                                                                                                                                                                                                                                                                                                                                                                                                                                                                                                                                                                                                                                                                                                                                                                                                                                                                                                                                           |  |
| 1.08  | 1.10                                                              | 1.11                                                                                                                          | 1.12                                                                                                                                                        | 1.13                                                                                                                                                                                                                                                                                                                                                                                                                                                                                                                | 1.14                                                                                                                                                                                                                                                                                                                                                                                                                                                                                                                                                                                                                                           | 1.16                                                                                                                                                                                                                                                                                                                                                                                                                                                                                                                                                                                                                                                                                                                                                                      | 1.18                                                                                                                                                                                                                                                                                                                                                                                                                                                                                                                                                                                                                                                                                                                                                                                                                                                                                                 | 1.17                                                                                                                                                                                                                                                                                                                                                                                                                                                                                                                                                                                                                                                                                                                                                                                                                                                                                                                                                                                                                            | 1.17                                                                                                                                                                                                                                                                                                                                                                                                                                                                                                                                                                                                                                                                                                                                                                                                                                                                                                                                                                                                                                                                                                                                                       | 1.17                                                                                                                                                                                                                                                                                                                                                                                                                                                                                                                                                                                                                                                                                                                                                                                                                                                                                                                                                                                                                                                                                                                                                                                                                                                                                                                                                                                                                                                                                                                                                                                                                                                                                                                                                                                                                                                                                                                                                                                                                                                                                                                                                                                                                                                                                                                                                                                                                      | 1.17                                                                                                                                                                                                                                                                                                                                                                                                                                                                                                                                                                                                                                                                                                                                                                                                                                                                                                                                                                                                                                                                                                                                                                                                           |  |
| 130   | 129                                                               | 126                                                                                                                           | 125                                                                                                                                                         | 124                                                                                                                                                                                                                                                                                                                                                                                                                                                                                                                 | 122                                                                                                                                                                                                                                                                                                                                                                                                                                                                                                                                                                                                                                            | 121                                                                                                                                                                                                                                                                                                                                                                                                                                                                                                                                                                                                                                                                                                                                                                       | 120                                                                                                                                                                                                                                                                                                                                                                                                                                                                                                                                                                                                                                                                                                                                                                                                                                                                                                  | 134                                                                                                                                                                                                                                                                                                                                                                                                                                                                                                                                                                                                                                                                                                                                                                                                                                                                                                                                                                                                                             | 132                                                                                                                                                                                                                                                                                                                                                                                                                                                                                                                                                                                                                                                                                                                                                                                                                                                                                                                                                                                                                                                                                                                                                        | 131                                                                                                                                                                                                                                                                                                                                                                                                                                                                                                                                                                                                                                                                                                                                                                                                                                                                                                                                                                                                                                                                                                                                                                                                                                                                                                                                                                                                                                                                                                                                                                                                                                                                                                                                                                                                                                                                                                                                                                                                                                                                                                                                                                                                                                                                                                                                                                                                                       | 130                                                                                                                                                                                                                                                                                                                                                                                                                                                                                                                                                                                                                                                                                                                                                                                                                                                                                                                                                                                                                                                                                                                                                                                                            |  |
|       | 17.80<br>21.88<br>19.26<br>7.28<br>19.45<br>12.34<br>1.23<br>1.08 | Q1.23 Q2.23<br>17.80 18.40<br>21.88 22.82<br>19.26 20.15<br>7.28 6.98<br>19.45 20.25<br>12.34 13.06<br>1.23 1.24<br>1.08 1.10 | 17.80 18.40 18.60<br>21.88 22.82 23.25<br>19.26 20.15 20.65<br>7.28 6.98 6.77<br>19.45 20.25 20.44<br>12.34 13.06 13.49<br>1.23 1.24 1.25<br>1.08 1.10 1.11 | Q1.23         Q2.23         Q3.23         Q4.23           17.80         18.40         18.60         18.30           21.88         22.82         23.25         22.88           19.26         20.15         20.65         20.50           7.28         6.98         6.77         6.83           19.45         20.25         20.44         19.80           12.34         13.06         13.49         13.45           1.23         1.24         1.25         1.25           1.08         1.10         1.11         1.12 | Q1.23         Q2.23         Q3.23         Q4.23         Q1.24           17.80         18.40         18.60         18.30         17.80           21.88         22.82         23.25         22.88         22.43           19.26         20.15         20.65         20.50         20.11           7.28         6.98         6.77         6.83         6.94           19.45         20.25         20.44         19.80         19.06           12.34         13.06         13.49         13.45         13.17           1.23         1.24         1.25         1.25         1.26           1.08         1.10         1.11         1.12         1.13 | Q1.23         Q2.23         Q3.23         Q4.23         Q1.24         Q2.24           17.80         18.40         18.60         18.30         17.80         18.00           21.88         22.82         23.25         22.88         22.43         22.86           19.26         20.15         20.65         20.50         20.11         20.52           7.28         6.98         6.77         6.83         6.94         6.78           19.45         20.25         20.44         19.80         19.06         19.27           12.34         13.06         13.49         13.45         13.17         13.32           1.23         1.24         1.25         1.25         1.26         1.27           1.08         1.10         1.11         1.12         1.13         1.14 | Q1.23         Q2.23         Q3.23         Q4.23         Q1.24         Q2.24         Q3.24           17.80         18.40         18.60         18.30         17.80         18.00         18.30           21.88         22.82         23.25         22.88         22.43         22.86         23.52           19.26         20.15         20.65         20.50         20.11         20.52         21.14           7.28         6.98         6.77         6.83         6.94         6.78         6.61           19.45         20.25         20.44         19.80         19.06         19.27         19.75           12.34         13.06         13.49         13.45         13.17         13.32         13.63           1.23         1.24         1.25         1.25         1.26         1.27         1.29           1.08         1.10         1.11         1.12         1.13         1.14         1.16 | Q1.23         Q2.23         Q3.23         Q4.23         Q1.24         Q2.24         Q3.24         Q4.24           17.80         18.40         18.60         18.30         17.80         18.00         18.30         17.90           21.88         22.82         23.25         22.88         22.43         22.86         23.52         23.36           19.26         20.15         20.65         20.50         20.11         20.52         21.14         21.03           7.28         6.98         6.77         6.83         6.94         6.78         6.61         6.70           19.45         20.25         20.44         19.80         19.06         19.27         19.75         19.66           12.34         13.06         13.49         13.45         13.17         13.32         13.63         13.43           1.23         1.24         1.25         1.25         1.26         1.27         1.29         1.31           1.08         1.10         1.11         1.12         1.13         1.14         1.16         1.18 | Q1.23         Q2.23         Q3.23         Q4.23         Q1.24         Q2.24         Q3.24         Q4.24         Q1.25           17.80         18.40         18.60         18.30         17.80         18.00         18.30         17.90         17.60           21.88         22.82         23.25         22.88         22.43         22.86         23.52         23.36         22.88           19.26         20.15         20.65         20.50         20.11         20.52         21.14         21.03         20.59           7.28         6.98         6.77         6.83         6.94         6.78         6.61         6.70         7.61           19.45         20.25         20.44         19.80         19.06         19.27         19.75         19.66         19.34           12.34         13.06         13.49         13.45         13.17         13.32         13.63         13.43         13.38           1.23         1.24         1.25         1.25         1.26         1.27         1.29         1.31         1.30           1.08         1.10         1.11         1.12         1.13         1.14         1.16         1.18         1.17 | Q1.23         Q2.23         Q3.23         Q4.23         Q1.24         Q2.24         Q3.24         Q4.24         Q1.25         Q2.25           17.80         18.40         18.60         18.30         17.80         18.30         17.90         17.60         17.60           21.88         22.82         23.25         22.88         22.43         22.86         23.52         23.36         22.88         22.88           19.26         20.15         20.65         20.50         20.11         20.52         21.14         21.03         20.59         20.59           7.28         6.98         6.77         6.83         6.94         6.78         6.61         6.70         7.61         7.50           19.45         20.25         20.44         19.80         19.06         19.27         19.75         19.66         19.34         19.34           12.34         13.06         13.49         13.45         13.17         13.32         13.63         13.43         13.38         13.55           1.23         1.24         1.25         1.25         1.26         1.27         1.29         1.31         1.30         1.30           1.08         1.10         1.11         1.12 <td>Q1.23         Q2.23         Q3.23         Q4.23         Q1.24         Q2.24         Q3.24         Q4.24         Q1.25         Q2.25         Q3.25           17.80         18.40         18.60         18.30         17.80         18.00         18.30         17.90         17.60         17.60         17.70           21.88         22.82         23.25         22.88         22.43         22.86         23.52         23.36         22.88         22.88         23.01           19.26         20.15         20.65         20.50         20.11         20.52         21.14         21.03         20.59         20.59         20.71           7.28         6.98         6.77         6.83         6.94         6.78         6.61         6.70         7.61         7.50         7.40           19.45         20.25         20.44         19.80         19.06         19.27         19.75         19.66         19.34         19.34         19.45           12.34         13.06         13.49         13.45         13.17         13.32         13.63         13.43         13.38         13.55         13.98           1.23         1.24         1.25         1.26         1.27         1.29         <t< td=""></t<></td> | Q1.23         Q2.23         Q3.23         Q4.23         Q1.24         Q2.24         Q3.24         Q4.24         Q1.25         Q2.25         Q3.25           17.80         18.40         18.60         18.30         17.80         18.00         18.30         17.90         17.60         17.60         17.70           21.88         22.82         23.25         22.88         22.43         22.86         23.52         23.36         22.88         22.88         23.01           19.26         20.15         20.65         20.50         20.11         20.52         21.14         21.03         20.59         20.59         20.71           7.28         6.98         6.77         6.83         6.94         6.78         6.61         6.70         7.61         7.50         7.40           19.45         20.25         20.44         19.80         19.06         19.27         19.75         19.66         19.34         19.34         19.45           12.34         13.06         13.49         13.45         13.17         13.32         13.63         13.43         13.38         13.55         13.98           1.23         1.24         1.25         1.26         1.27         1.29 <t< td=""></t<> |  |