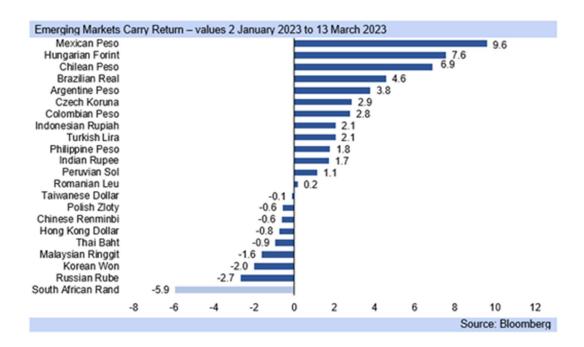

Rand note: risk aversion, rating agencies unified in downgrade risk of load shedding

Monday 13 March 2023









|       | 20                                                                | 23                                                                                                                            |                                                                                                                                                             |