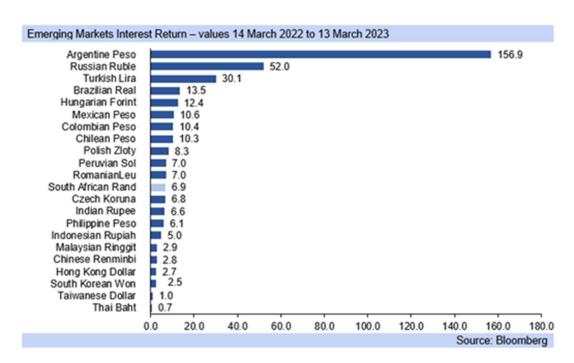

Rand note: risk aversion, rating agencies unified in downgrade risk of load shedding

Monday 13 March 2023

|       | 20                                                                | 23                                                                                                                            |                                                                                                                                                             |                                                                                                                                                                                                                                                                                                                                                                                                                                                                                                                     | 20                                                                                                                                                                                                                                                                                                                                                                                                                                                                                                                                                                                                                                             | 24                                                                                                                                                                                                                                                                                                                                                                                                                                                                                                                                                                                                                                                                                                                                                                        |                                                                                                                                                                                                                                                                                                                                                                                                                                                                                                                                                                                                                                                                                                                                                                                                                                                                                                      | 2025                                                                                                                                                                                                                                                                                                                                                                                                                                                                                                                                                                                                                                                                                                                                                                                                                                                                                                                                                                                                                            |                                                                                                                                                                                                                                                                                                                                                                                                                                                                                                                                                                                                                                                                                                                                                                                                                                                                                                                                                                                                                                                                                                                                                            |                                                                                                                                                                                                                                                                                                                                                                                                                                                                                                                                                                                                                                                                                                                                                                                                                                                                                                                                                                                                                                                                                                                                                                                                                                                                                                                                                                                                                                                                                                                                                                                                                                                                                                                                                                                                                                                                                                                                                                                                                                                                                                                                                                                                                                                                                                                                                                                                                           |                                                                                                                                                                                                                                                                                                                                                                                                                                                                                                                                                                                                                                                                                                                                                                                                                                                                                                                                                                                                                                                                                                                                                                                                                |  |
|-------|-------------------------------------------------------------------|-------------------------------------------------------------------------------------------------------------------------------|-------------------------------------------------------------------------------------------------------------------------------------------------------------|---------------------------------------------------------------------------------------------------------------------------------------------------------------------------------------------------------------------------------------------------------------------------------------------------------------------------------------------------------------------------------------------------------------------------------------------------------------------------------------------------------------------|------------------------------------------------------------------------------------------------------------------------------------------------------------------------------------------------------------------------------------------------------------------------------------------------------------------------------------------------------------------------------------------------------------------------------------------------------------------------------------------------------------------------------------------------------------------------------------------------------------------------------------------------|---------------------------------------------------------------------------------------------------------------------------------------------------------------------------------------------------------------------------------------------------------------------------------------------------------------------------------------------------------------------------------------------------------------------------------------------------------------------------------------------------------------------------------------------------------------------------------------------------------------------------------------------------------------------------------------------------------------------------------------------------------------------------|------------------------------------------------------------------------------------------------------------------------------------------------------------------------------------------------------------------------------------------------------------------------------------------------------------------------------------------------------------------------------------------------------------------------------------------------------------------------------------------------------------------------------------------------------------------------------------------------------------------------------------------------------------------------------------------------------------------------------------------------------------------------------------------------------------------------------------------------------------------------------------------------------|---------------------------------------------------------------------------------------------------------------------------------------------------------------------------------------------------------------------------------------------------------------------------------------------------------------------------------------------------------------------------------------------------------------------------------------------------------------------------------------------------------------------------------------------------------------------------------------------------------------------------------------------------------------------------------------------------------------------------------------------------------------------------------------------------------------------------------------------------------------------------------------------------------------------------------------------------------------------------------------------------------------------------------|------------------------------------------------------------------------------------------------------------------------------------------------------------------------------------------------------------------------------------------------------------------------------------------------------------------------------------------------------------------------------------------------------------------------------------------------------------------------------------------------------------------------------------------------------------------------------------------------------------------------------------------------------------------------------------------------------------------------------------------------------------------------------------------------------------------------------------------------------------------------------------------------------------------------------------------------------------------------------------------------------------------------------------------------------------------------------------------------------------------------------------------------------------|---------------------------------------------------------------------------------------------------------------------------------------------------------------------------------------------------------------------------------------------------------------------------------------------------------------------------------------------------------------------------------------------------------------------------------------------------------------------------------------------------------------------------------------------------------------------------------------------------------------------------------------------------------------------------------------------------------------------------------------------------------------------------------------------------------------------------------------------------------------------------------------------------------------------------------------------------------------------------------------------------------------------------------------------------------------------------------------------------------------------------------------------------------------------------------------------------------------------------------------------------------------------------------------------------------------------------------------------------------------------------------------------------------------------------------------------------------------------------------------------------------------------------------------------------------------------------------------------------------------------------------------------------------------------------------------------------------------------------------------------------------------------------------------------------------------------------------------------------------------------------------------------------------------------------------------------------------------------------------------------------------------------------------------------------------------------------------------------------------------------------------------------------------------------------------------------------------------------------------------------------------------------------------------------------------------------------------------------------------------------------------------------------------------------------|----------------------------------------------------------------------------------------------------------------------------------------------------------------------------------------------------------------------------------------------------------------------------------------------------------------------------------------------------------------------------------------------------------------------------------------------------------------------------------------------------------------------------------------------------------------------------------------------------------------------------------------------------------------------------------------------------------------------------------------------------------------------------------------------------------------------------------------------------------------------------------------------------------------------------------------------------------------------------------------------------------------------------------------------------------------------------------------------------------------------------------------------------------------------------------------------------------------|--|
| Q1.23 | Q2.23                                                             | Q3.23                                                                                                                         | Q4.23                                                                                                                                                       | Q1.24                                                                                                                                                                                                                                                                                                                                                                                                                                                                                                               | Q2.24                                                                                                                                                                                                                                                                                                                                                                                                                                                                                                                                                                                                                                          | Q3.24                                                                                                                                                                                                                                                                                                                                                                                                                                                                                                                                                                                                                                                                                                                                                                     | Q4.24                                                                                                                                                                                                                                                                                                                                                                                                                                                                                                                                                                                                                                                                                                                                                                                                                                                                                                | Q1.25                                                                                                                                                                                                                                                                                                                                                                                                                                                                                                                                                                                                                                                                                                                                                                                                                                                                                                                                                                                                                           | Q2.25                                                                                                                                                                                                                                                                                                                                                                                                                                                                                                                                                                                                                                                                                                                                                                                                                                                                                                                                                                                                                                                                                                                                                      | Q3.25                                                                                                                                                                                                                                                                                                                                                                                                                                                                                                                                                                                                                                                                                                                                                                                                                                                                                                                                                                                                                                                                                                                                                                                                                                                                                                                                                                                                                                                                                                                                                                                                                                                                                                                                                                                                                                                                                                                                                                                                                                                                                                                                                                                                                                                                                                                                                                                                                     | Q4.25                                                                                                                                                                                                                                                                                                                                                                                                                                                                                                                                                                                                                                                                                                                                                                                                                                                                                                                                                                                                                                                                                                                                                                                                          |  |
| 17.80 | 18.40                                                             | 18.60                                                                                                                         | 18.30                                                                                                                                                       | 17.80                                                                                                                                                                                                                                                                                                                                                                                                                                                                                                               | 18.00                                                                                                                                                                                                                                                                                                                                                                                                                                                                                                                                                                                                                                          | 18.30                                                                                                                                                                                                                                                                                                                                                                                                                                                                                                                                                                                                                                                                                                                                                                     | 17.90                                                                                                                                                                                                                                                                                                                                                                                                                                                                                                                                                                                                                                                                                                                                                                                                                                                                                                | 17.60                                                                                                                                                                                                                                                                                                                                                                                                                                                                                                                                                                                                                                                                                                                                                                                                                                                                                                                                                                                                                           | 17.60                                                                                                                                                                                                                                                                                                                                                                                                                                                                                                                                                                                                                                                                                                                                                                                                                                                                                                                                                                                                                                                                                                                                                      | 17.70                                                                                                                                                                                                                                                                                                                                                                                                                                                                                                                                                                                                                                                                                                                                                                                                                                                                                                                                                                                                                                                                                                                                                                                                                                                                                                                                                                                                                                                                                                                                                                                                                                                                                                                                                                                                                                                                                                                                                                                                                                                                                                                                                                                                                                                                                                                                                                                                                     | 17.50                                                                                                                                                                                                                                                                                                                                                                                                                                                                                                                                                                                                                                                                                                                                                                                                                                                                                                                                                                                                                                                                                                                                                                                                          |  |
| 21.88 | 22.82                                                             | 23.25                                                                                                                         | 22.88                                                                                                                                                       | 22.43                                                                                                                                                                                                                                                                                                                                                                                                                                                                                                               | 22.86                                                                                                                                                                                                                                                                                                                                                                                                                                                                                                                                                                                                                                          | 23.52                                                                                                                                                                                                                                                                                                                                                                                                                                                                                                                                                                                                                                                                                                                                                                     | 23.36                                                                                                                                                                                                                                                                                                                                                                                                                                                                                                                                                                                                                                                                                                                                                                                                                                                                                                | 22.88                                                                                                                                                                                                                                                                                                                                                                                                                                                                                                                                                                                                                                                                                                                                                                                                                                                                                                                                                                                                                           | 22.88                                                                                                                                                                                                                                                                                                                                                                                                                                                                                                                                                                                                                                                                                                                                                                                                                                                                                                                                                                                                                                                                                                                                                      | 23.01                                                                                                                                                                                                                                                                                                                                                                                                                                                                                                                                                                                                                                                                                                                                                                                                                                                                                                                                                                                                                                                                                                                                                                                                                                                                                                                                                                                                                                                                                                                                                                                                                                                                                                                                                                                                                                                                                                                                                                                                                                                                                                                                                                                                                                                                                                                                                                                                                     | 22.75                                                                                                                                                                                                                                                                                                                                                                                                                                                                                                                                                                                                                                                                                                                                                                                                                                                                                                                                                                                                                                                                                                                                                                                                          |  |
| 19.26 | 20.15                                                             | 20.65                                                                                                                         | 20.50                                                                                                                                                       | 20.11                                                                                                                                                                                                                                                                                                                                                                                                                                                                                                               | 20.52                                                                                                                                                                                                                                                                                                                                                                                                                                                                                                                                                                                                                                          | 21.14                                                                                                                                                                                                                                                                                                                                                                                                                                                                                                                                                                                                                                                                                                                                                                     | 21.03                                                                                                                                                                                                                                                                                                                                                                                                                                                                                                                                                                                                                                                                                                                                                                                                                                                                                                | 20.59                                                                                                                                                                                                                                                                                                                                                                                                                                                                                                                                                                                                                                                                                                                                                                                                                                                                                                                                                                                                                           | 20.59                                                                                                                                                                                                                                                                                                                                                                                                                                                                                                                                                                                                                                                                                                                                                                                                                                                                                                                                                                                                                                                                                                                                                      | 20.71                                                                                                                                                                                                                                                                                                                                                                                                                                                                                                                                                                                                                                                                                                                                                                                                                                                                                                                                                                                                                                                                                                                                                                                                                                                                                                                                                                                                                                                                                                                                                                                                                                                                                                                                                                                                                                                                                                                                                                                                                                                                                                                                                                                                                                                                                                                                                                                                                     | 20.48                                                                                                                                                                                                                                                                                                                                                                                                                                                                                                                                                                                                                                                                                                                                                                                                                                                                                                                                                                                                                                                                                                                                                                                                          |  |
| 7.28  | 6.98                                                              | 6.77                                                                                                                          | 6.83                                                                                                                                                        | 6.94                                                                                                                                                                                                                                                                                                                                                                                                                                                                                                                | 6.78                                                                                                                                                                                                                                                                                                                                                                                                                                                                                                                                                                                                                                           | 6.61                                                                                                                                                                                                                                                                                                                                                                                                                                                                                                                                                                                                                                                                                                                                                                      | 6.70                                                                                                                                                                                                                                                                                                                                                                                                                                                                                                                                                                                                                                                                                                                                                                                                                                                                                                 | 7.61                                                                                                                                                                                                                                                                                                                                                                                                                                                                                                                                                                                                                                                                                                                                                                                                                                                                                                                                                                                                                            | 7.50                                                                                                                                                                                                                                                                                                                                                                                                                                                                                                                                                                                                                                                                                                                                                                                                                                                                                                                                                                                                                                                                                                                                                       | 7.40                                                                                                                                                                                                                                                                                                                                                                                                                                                                                                                                                                                                                                                                                                                                                                                                                                                                                                                                                                                                                                                                                                                                                                                                                                                                                                                                                                                                                                                                                                                                                                                                                                                                                                                                                                                                                                                                                                                                                                                                                                                                                                                                                                                                                                                                                                                                                                                                                      | 7.43                                                                                                                                                                                                                                                                                                                                                                                                                                                                                                                                                                                                                                                                                                                                                                                                                                                                                                                                                                                                                                                                                                                                                                                                           |  |
| 19.45 | 20.25                                                             | 20.44                                                                                                                         | 19.80                                                                                                                                                       | 19.06                                                                                                                                                                                                                                                                                                                                                                                                                                                                                                               | 19.27                                                                                                                                                                                                                                                                                                                                                                                                                                                                                                                                                                                                                                          | 19.75                                                                                                                                                                                                                                                                                                                                                                                                                                                                                                                                                                                                                                                                                                                                                                     | 19.66                                                                                                                                                                                                                                                                                                                                                                                                                                                                                                                                                                                                                                                                                                                                                                                                                                                                                                | 19.34                                                                                                                                                                                                                                                                                                                                                                                                                                                                                                                                                                                                                                                                                                                                                                                                                                                                                                                                                                                                                           | 19.34                                                                                                                                                                                                                                                                                                                                                                                                                                                                                                                                                                                                                                                                                                                                                                                                                                                                                                                                                                                                                                                                                                                                                      | 19.45                                                                                                                                                                                                                                                                                                                                                                                                                                                                                                                                                                                                                                                                                                                                                                                                                                                                                                                                                                                                                                                                                                                                                                                                                                                                                                                                                                                                                                                                                                                                                                                                                                                                                                                                                                                                                                                                                                                                                                                                                                                                                                                                                                                                                                                                                                                                                                                                                     | 19.23                                                                                                                                                                                                                                                                                                                                                                                                                                                                                                                                                                                                                                                                                                                                                                                                                                                                                                                                                                                                                                                                                                                                                                                                          |  |
| 12.34 | 13.06                                                             | 13.49                                                                                                                         | 13.45                                                                                                                                                       | 13.17                                                                                                                                                                                                                                                                                                                                                                                                                                                                                                               | 13.32                                                                                                                                                                                                                                                                                                                                                                                                                                                                                                                                                                                                                                          | 13.63                                                                                                                                                                                                                                                                                                                                                                                                                                                                                                                                                                                                                                                                                                                                                                     | 13.43                                                                                                                                                                                                                                                                                                                                                                                                                                                                                                                                                                                                                                                                                                                                                                                                                                                                                                | 13.38                                                                                                                                                                                                                                                                                                                                                                                                                                                                                                                                                                                                                                                                                                                                                                                                                                                                                                                                                                                                                           | 13.55                                                                                                                                                                                                                                                                                                                                                                                                                                                                                                                                                                                                                                                                                                                                                                                                                                                                                                                                                                                                                                                                                                                                                      | 13.98                                                                                                                                                                                                                                                                                                                                                                                                                                                                                                                                                                                                                                                                                                                                                                                                                                                                                                                                                                                                                                                                                                                                                                                                                                                                                                                                                                                                                                                                                                                                                                                                                                                                                                                                                                                                                                                                                                                                                                                                                                                                                                                                                                                                                                                                                                                                                                                                                     | 13.83                                                                                                                                                                                                                                                                                                                                                                                                                                                                                                                                                                                                                                                                                                                                                                                                                                                                                                                                                                                                                                                                                                                                                                                                          |  |
| 1.23  | 1.24                                                              | 1.25                                                                                                                          | 1.25                                                                                                                                                        | 1.26                                                                                                                                                                                                                                                                                                                                                                                                                                                                                                                | 1.27                                                                                                                                                                                                                                                                                                                                                                                                                                                                                                                                                                                                                                           | 1.29                                                                                                                                                                                                                                                                                                                                                                                                                                                                                                                                                                                                                                                                                                                                                                      | 1.31                                                                                                                                                                                                                                                                                                                                                                                                                                                                                                                                                                                                                                                                                                                                                                                                                                                                                                 | 1.30                                                                                                                                                                                                                                                                                                                                                                                                                                                                                                                                                                                                                                                                                                                                                                                                                                                                                                                                                                                                                            | 1.30                                                                                                                                                                                                                                                                                                                                                                                                                                                                                                                                                                                                                                                                                                                                                                                                                                                                                                                                                                                                                                                                                                                                                       | 1.30                                                                                                                                                                                                                                                                                                                                                                                                                                                                                                                                                                                                                                                                                                                                                                                                                                                                                                                                                                                                                                                                                                                                                                                                                                                                                                                                                                                                                                                                                                                                                                                                                                                                                                                                                                                                                                                                                                                                                                                                                                                                                                                                                                                                                                                                                                                                                                                                                      | 1.30                                                                                                                                                                                                                                                                                                                                                                                                                                                                                                                                                                                                                                                                                                                                                                                                                                                                                                                                                                                                                                                                                                                                                                                                           |  |
| 1.08  | 1.10                                                              | 1.11                                                                                                                          | 1.12                                                                                                                                                        | 1.13                                                                                                                                                                                                                                                                                                                                                                                                                                                                                                                | 1.14                                                                                                                                                                                                                                                                                                                                                                                                                                                                                                                                                                                                                                           | 1.16                                                                                                                                                                                                                                                                                                                                                                                                                                                                                                                                                                                                                                                                                                                                                                      | 1.18                                                                                                                                                                                                                                                                                                                                                                                                                                                                                                                                                                                                                                                                                                                                                                                                                                                                                                 | 1.17                                                                                                                                                                                                                                                                                                                                                                                                                                                                                                                                                                                                                                                                                                                                                                                                                                                                                                                                                                                                                            | 1.17                                                                                                                                                                                                                                                                                                                                                                                                                                                                                                                                                                                                                                                                                                                                                                                                                                                                                                                                                                                                                                                                                                                                                       | 1.17                                                                                                                                                                                                                                                                                                                                                                                                                                                                                                                                                                                                                                                                                                                                                                                                                                                                                                                                                                                                                                                                                                                                                                                                                                                                                                                                                                                                                                                                                                                                                                                                                                                                                                                                                                                                                                                                                                                                                                                                                                                                                                                                                                                                                                                                                                                                                                                                                      | 1.17                                                                                                                                                                                                                                                                                                                                                                                                                                                                                                                                                                                                                                                                                                                                                                                                                                                                                                                                                                                                                                                                                                                                                                                                           |  |
| 130   | 129                                                               | 126                                                                                                                           | 125                                                                                                                                                         | 124                                                                                                                                                                                                                                                                                                                                                                                                                                                                                                                 | 122                                                                                                                                                                                                                                                                                                                                                                                                                                                                                                                                                                                                                                            | 121                                                                                                                                                                                                                                                                                                                                                                                                                                                                                                                                                                                                                                                                                                                                                                       | 120                                                                                                                                                                                                                                                                                                                                                                                                                                                                                                                                                                                                                                                                                                                                                                                                                                                                                                  | 134                                                                                                                                                                                                                                                                                                                                                                                                                                                                                                                                                                                                                                                                                                                                                                                                                                                                                                                                                                                                                             | 132                                                                                                                                                                                                                                                                                                                                                                                                                                                                                                                                                                                                                                                                                                                                                                                                                                                                                                                                                                                                                                                                                                                                                        | 131                                                                                                                                                                                                                                                                                                                                                                                                                                                                                                                                                                                                                                                                                                                                                                                                                                                                                                                                                                                                                                                                                                                                                                                                                                                                                                                                                                                                                                                                                                                                                                                                                                                                                                                                                                                                                                                                                                                                                                                                                                                                                                                                                                                                                                                                                                                                                                                                                       | 130                                                                                                                                                                                                                                                                                                                                                                                                                                                                                                                                                                                                                                                                                                                                                                                                                                                                                                                                                                                                                                                                                                                                                                                                            |  |
|       | 17.80<br>21.88<br>19.26<br>7.28<br>19.45<br>12.34<br>1.23<br>1.08 | Q1.23 Q2.23<br>17.80 18.40<br>21.88 22.82<br>19.26 20.15<br>7.28 6.98<br>19.45 20.25<br>12.34 13.06<br>1.23 1.24<br>1.08 1.10 | 17.80 18.40 18.60<br>21.88 22.82 23.25<br>19.26 20.15 20.65<br>7.28 6.98 6.77<br>19.45 20.25 20.44<br>12.34 13.06 13.49<br>1.23 1.24 1.25<br>1.08 1.10 1.11 | Q1.23         Q2.23         Q3.23         Q4.23           17.80         18.40         18.60         18.30           21.88         22.82         23.25         22.88           19.26         20.15         20.65         20.50           7.28         6.98         6.77         6.83           19.45         20.25         20.44         19.80           12.34         13.06         13.49         13.45           1.23         1.24         1.25         1.25           1.08         1.10         1.11         1.12 | Q1.23         Q2.23         Q3.23         Q4.23         Q1.24           17.80         18.40         18.60         18.30         17.80           21.88         22.82         23.25         22.88         22.43           19.26         20.15         20.65         20.50         20.11           7.28         6.98         6.77         6.83         6.94           19.45         20.25         20.44         19.80         19.06           12.34         13.06         13.49         13.45         13.17           1.23         1.24         1.25         1.25         1.26           1.08         1.10         1.11         1.12         1.13 | Q1.23         Q2.23         Q3.23         Q4.23         Q1.24         Q2.24           17.80         18.40         18.60         18.30         17.80         18.00           21.88         22.82         23.25         22.88         22.43         22.86           19.26         20.15         20.65         20.50         20.11         20.52           7.28         6.98         6.77         6.83         6.94         6.78           19.45         20.25         20.44         19.80         19.06         19.27           12.34         13.06         13.49         13.45         13.17         13.32           1.23         1.24         1.25         1.25         1.26         1.27           1.08         1.10         1.11         1.12         1.13         1.14 | Q1.23         Q2.23         Q3.23         Q4.23         Q1.24         Q2.24         Q3.24           17.80         18.40         18.60         18.30         17.80         18.00         18.30           21.88         22.82         23.25         22.88         22.43         22.86         23.52           19.26         20.15         20.65         20.50         20.11         20.52         21.14           7.28         6.98         6.77         6.83         6.94         6.78         6.61           19.45         20.25         20.44         19.80         19.06         19.27         19.75           12.34         13.06         13.49         13.45         13.17         13.32         13.63           1.23         1.24         1.25         1.25         1.26         1.27         1.29           1.08         1.10         1.11         1.12         1.13         1.14         1.16 | Q1.23         Q2.23         Q3.23         Q4.23         Q1.24         Q2.24         Q3.24         Q4.24           17.80         18.40         18.60         18.30         17.80         18.00         18.30         17.90           21.88         22.82         23.25         22.88         22.43         22.86         23.52         23.36           19.26         20.15         20.65         20.50         20.11         20.52         21.14         21.03           7.28         6.98         6.77         6.83         6.94         6.78         6.61         6.70           19.45         20.25         20.44         19.80         19.06         19.27         19.75         19.66           12.34         13.06         13.49         13.45         13.17         13.32         13.63         13.43           1.23         1.24         1.25         1.25         1.26         1.27         1.29         1.31           1.08         1.10         1.11         1.12         1.13         1.14         1.16         1.18 | Q1.23         Q2.23         Q3.23         Q4.23         Q1.24         Q2.24         Q3.24         Q4.24         Q1.25           17.80         18.40         18.60         18.30         17.80         18.00         18.30         17.90         17.60           21.88         22.82         23.25         22.88         22.43         22.86         23.52         23.36         22.88           19.26         20.15         20.65         20.50         20.11         20.52         21.14         21.03         20.59           7.28         6.98         6.77         6.83         6.94         6.78         6.61         6.70         7.61           19.45         20.25         20.44         19.80         19.06         19.27         19.75         19.66         19.34           12.34         13.06         13.49         13.45         13.17         13.32         13.63         13.43         13.38           1.23         1.24         1.25         1.25         1.26         1.27         1.29         1.31         1.30           1.08         1.10         1.11         1.12         1.13         1.14         1.16         1.18         1.17 | Q1.23         Q2.23         Q3.23         Q4.23         Q1.24         Q2.24         Q3.24         Q4.24         Q1.25         Q2.25           17.80         18.40         18.60         18.30         17.80         18.30         17.90         17.60         17.60           21.88         22.82         23.25         22.88         22.43         22.86         23.52         23.36         22.88         22.88           19.26         20.15         20.65         20.50         20.11         20.52         21.14         21.03         20.59         20.59           7.28         6.98         6.77         6.83         6.94         6.78         6.61         6.70         7.61         7.50           19.45         20.25         20.44         19.80         19.06         19.27         19.75         19.66         19.34         19.34           12.34         13.06         13.49         13.45         13.17         13.32         13.63         13.43         13.38         13.55           1.23         1.24         1.25         1.25         1.26         1.27         1.29         1.31         1.30         1.30           1.08         1.10         1.11         1.12 <td>Q1.23         Q2.23         Q3.23         Q4.23         Q1.24         Q2.24         Q3.24         Q4.24         Q1.25         Q2.25         Q3.25           17.80         18.40         18.60         18.30         17.80         18.00         18.30         17.90         17.60         17.60         17.70           21.88         22.82         23.25         22.88         22.43         22.86         23.52         23.36         22.88         22.88         23.01           19.26         20.15         20.65         20.50         20.11         20.52         21.14         21.03         20.59         20.59         20.71           7.28         6.98         6.77         6.83         6.94         6.78         6.61         6.70         7.61         7.50         7.40           19.45         20.25         20.44         19.80         19.06         19.27         19.75         19.66         19.34         19.34         19.45           12.34         13.06         13.49         13.45         13.17         13.32         13.63         13.43         13.38         13.55         13.98           1.23         1.24         1.25         1.26         1.27         1.29         <t< td=""></t<></td> | Q1.23         Q2.23         Q3.23         Q4.23         Q1.24         Q2.24         Q3.24         Q4.24         Q1.25         Q2.25         Q3.25           17.80         18.40         18.60         18.30         17.80         18.00         18.30         17.90         17.60         17.60         17.70           21.88         22.82         23.25         22.88         22.43         22.86         23.52         23.36         22.88         22.88         23.01           19.26         20.15         20.65         20.50         20.11         20.52         21.14         21.03         20.59         20.59         20.71           7.28         6.98         6.77         6.83         6.94         6.78         6.61         6.70         7.61         7.50         7.40           19.45         20.25         20.44         19.80         19.06         19.27         19.75         19.66         19.34         19.34         19.45           12.34         13.06         13.49         13.45         13.17         13.32         13.63         13.43         13.38         13.55         13.98           1.23         1.24         1.25         1.26         1.27         1.29 <t< td=""></t<> |  |