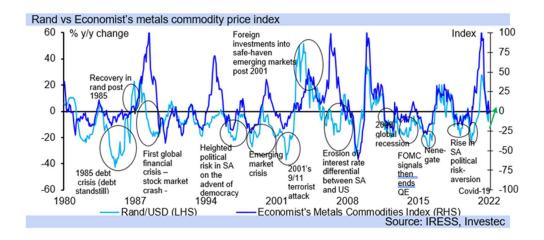

basket of currencies, all generally weakened by the US monetary policy normalisation process.

- A year ago the rand was around R14.40/USD, but then weakened through March as the domestic currency experienced some usual seasonal patterns of weakness into the second quarter, although in the second quarter itself the domestic currency bucked this trend.
- By June the rand had reached R13.40/USD, driven by the combined favourable global market sentiment and SA's strong trade performance, as SA's markedly positive terms of trade (or the ratio of exports to imports) was lifted by strong commodity export prices.
- The rand also benefitted from strong global growth expectations, which underpinned market sentiment, and so an investor risk-on environment, as global monetary and fiscal policies remained highly supportive for economic growth.
- However, the third wave of COVID-19 infections, and political tensions as key figures attempted to escape prosecution for corruption, pushed the rand back above R14.00/USD by end June last year, as investor appetite into EM portfolio investments differentiated.
- The rand then weakened on the radical destruction of economic activity and infrastructure in a number of areas in SA in July's riots, reaching R15.00/USD briefly in July, and then was subsequently afflicted by market concerns over possible FOMC hawkishness.
- That is, the remainder of 2021 and early 2022 saw the rand impacted by concerns over US QE tapering and interest rate hikes, with the global macro-economic environment for 2022 set to be the least supported by policy measures since the pandemic began.
- The rand weakened beyond R16.00/USD by end 2021, pulling back in January on traditional increased risk appetite, but also on increased certainty on US monetary policy. The domestic currency is likely to remain volatile, unlikely to see substantial strength this year.

## Please scroll down to the second section below

- That does not mean commodity prices will collapse this year, far from it under the expected case. Instead, the rand has gained support from commodity prices, which should persist over H1.22, and into H2.22 although some moderation at times may occur as volatility persist.
- This has counterbalanced quite a bit of the negative drag from the rapid US monetary
  policy normalisation process under way, with the rand continuing to attempt to near the
  R15.00/USD mark but not very assertively, while the Budget next week is not expected
  to upset it.
- IRESS data shows foreigners bought R4.7bn worth of SA's portfolio assets this year (bonds R2.0bn, equities R2.7bn) all net of sales, and this positive sentiment is also buoying the rand, with rand bond yields still offering high breakeven (inflation adjusted) rates.
- Currently, SA's 10-year breakeven inflation rate (market measure of expected inflation) is at 5.95%, still well above the US's market measure of expected average inflation of 2.47% which jumped up from 2.4% earlier in the month as January's US inflation print of 7.5% y/y shocked.
- With the breakeven rates for both SA and the US in excess respectively of SA's 3-6% target range with a midpoint of 4.5%, and the US implicit inflation target of 2%, markets are still stressed about future inflation outcomes, and in SA show less anchoring to the inflation target.
- SA's breakeven inflation rate in early February 2021 was 4.8% in comparison. While the current high breakeven rate appears out of line, SA's high inflation rate at 5.9% is causing some concern, and translating immediately through into markets.
- The JSE data on settled non-resident trades in South African bonds reported by Bloomberg, with data for cumulated periods adjusted for backdated spot trades (but includes cancelled trades), gives different results to the IRESS reported data from the JSE for daily trades.
- Nevertheless, the Bloomberg data also shows net foreign inflows into South Africa's bond market since the start of year, as foreigners increased bond holdings on a net basis (purchases net of sales), attracted by SA's high yields, while fiscal metrics improve.
- South Africa's high yields are somewhat out of kilter with its improving, and projected improvements in its fiscal metrics since last year, with the yield on the ten year government bond still elevated above 9.00%, attractive to investors, but also with risks involved.