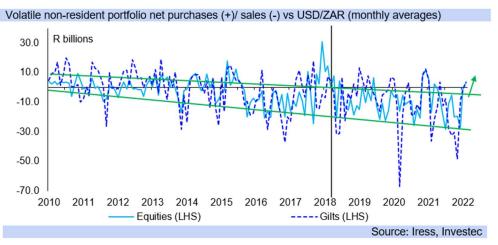

## Please scroll down to the second section below

- That does not mean commodity prices will collapse this year, far from it under the expected case. Instead, the rand has gained support from commodity prices, which should persist over H1.22, and into H2.22 although some moderation at times may occur as volatility persist.
- This has counterbalanced quite a bit of the negative drag from the rapid US monetary
  policy normalisation process under way, with the rand continuing to attempt to near the
  R15.00/USD mark but not very assertively, while the Budget next week is not expected
  to upset it.
- IRESS data shows foreigners bought R4.7bn worth of SA's portfolio assets this year (bonds R2.0bn, equities R2.7bn) all net of sales, and this positive sentiment is also buoying the rand, with rand bond yields still offering high breakeven (inflation adjusted) rates.
- Currently, SA's 10-year breakeven inflation rate (market measure of expected inflation) is at 5.95%, still well above the US's market measure of expected average inflation of 2.47% which jumped up from 2.4% earlier in the month as January's US inflation print of 7.5% y/y shocked.
- With the breakeven rates for both SA and the US in excess respectively of SA's 3-6% target range with a midpoint of 4.5%, and the US implicit inflation target of 2%, markets are still stressed about future inflation outcomes, and in SA show less anchoring to the inflation target.
- SA's breakeven inflation rate in early February 2021 was 4.8% in comparison. While the current high breakeven rate appears out of line, SA's high inflation rate at 5.9% is causing some concern, and translating immediately through into markets.
- The JSE data on settled non-resident trades in South African bonds reported by Bloomberg, with data for cumulated periods adjusted for backdated spot trades (but includes cancelled trades), gives different results to the IRESS reported data from the JSE for daily trades.
- Nevertheless, the Bloomberg data also shows net foreign inflows into South Africa's bond market since the start of year, as foreigners increased bond holdings on a net basis (purchases net of sales), attracted by SA's high yields, while fiscal metrics improve.
- South Africa's high yields are somewhat out of kilter with its improving, and projected improvements in its fiscal metrics since last year, with the yield on the ten year government bond still elevated above 9.00%, attractive to investors, but also with risks involved.