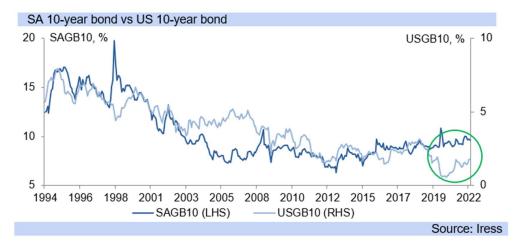

## Please scroll down to the second section below

- That does not mean commodity prices will collapse this year, far from it under the expected case. Instead, the rand has gained support from commodity prices, which should persist over H1.22, and into H2.22 although some moderation at times may occur as volatility persist.
- This has counterbalanced quite a bit of the negative drag from the rapid US monetary
  policy normalisation process under way, with the rand continuing to attempt to near the
  R15.00/USD mark but not very assertively, while the Budget next week is not expected
  to upset it.
- IRESS data shows foreigners bought R4.7bn worth of SA's portfolio assets this year (bonds R2.0bn, equities R2.7bn) all net of sales, and this positive sentiment is also buoying the rand, with rand bond yields still offering high breakeven (inflation adjusted) rates.
- Currently, SA's 10-year breakeven inflation rate (market measure of expected inflation) is at 5.95%, still well above the US's market measure of expected average inflation of 2.47% which jumped up from 2.4% earlier in the month as January's US inflation print of 7.5% y/y shocked.
- With the breakeven rates for both SA and the US in excess respectively of SA's 3-6% target range with a midpoint of 4.5%, and the US implicit inflation target of 2%, markets are still stressed about future inflation outcomes, and in SA show less anchoring to the inflation target.
- SA's breakeven inflation rate in early February 2021 was 4.8% in comparison. While the current high breakeven rate appears out of line, SA's high inflation rate at 5.9% is causing some concern, and translating immediately through into markets.
- The JSE data on settled non-resident trades in South African bonds reported by Bloomberg, with data for cumulated periods adjusted for backdated spot trades (but includes cancelled trades), gives different results to the IRESS reported data from the JSE for daily trades.
- Nevertheless, the Bloomberg data also shows net foreign inflows into South Africa's bond market since the start of year, as foreigners increased bond holdings on a net basis (purchases net of sales), attracted by SA's high yields, while fiscal metrics improve.
- South Africa's high yields are somewhat out of kilter with its improving, and projected improvements in its fiscal metrics since last year, with the yield on the ten year government bond still elevated above 9.00%, attractive to investors, but also with risks involved.