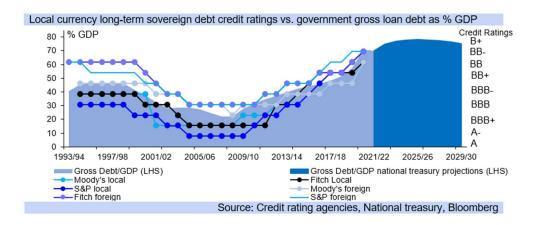

## Please scroll down to the second section below

- That does not mean commodity prices will collapse this year, far from it under the expected case. Instead, the rand has gained support from commodity prices, which should persist over H1.22, and into H2.22 although some moderation at times may occur as volatility persist.
- This has counterbalanced quite a bit of the negative drag from the rapid US monetary
  policy normalisation process under way, with the rand continuing to attempt to near the
  R15.00/USD mark but not very assertively, while the Budget next week is not expected
  to upset it.
- IRESS data shows foreigners bought R4.7bn worth of SA's portfolio assets this year (bonds R2.0bn, equities R2.7bn) all net of sales, and this positive sentiment is also buoying the rand, with rand bond yields still offering high breakeven (inflation adjusted) rates.
- Currently, SA's 10-year breakeven inflation rate (market measure of expected inflation) is at 5.95%, still well above the US's market measure of expected average inflation of 2.47% which jumped up from 2.4% earlier in the month as January's US inflation print of 7.5% y/y shocked.
- With the breakeven rates for both SA and the US in excess respectively of SA's 3-6% target range with a midpoint of 4.5%, and the US implicit inflation target of 2%, markets are still stressed about future inflation outcomes, and in SA show less anchoring to the inflation target.
- SA's breakeven inflation rate in early February 2021 was 4.8% in comparison. While the current high breakeven rate appears out of line, SA's high inflation rate at 5.9% is causing some concern, and translating immediately through into markets.
- The JSE data on settled non-resident trades in South African bonds reported by Bloomberg, with data for cumulated periods adjusted for backdated spot trades (but includes cancelled trades), gives different results to the IRESS reported data from the JSE for daily trades.
- Nevertheless, the Bloomberg data also shows net foreign inflows into South Africa's bond market since the start of year, as foreigners increased bond holdings on a net basis (purchases net of sales), attracted by SA's high yields, while fiscal metrics improve.
- South Africa's high yields are somewhat out of kilter with its improving, and projected improvements in its fiscal metrics since last year, with the yield on the ten year government bond still elevated above 9.00%, attractive to investors, but also with risks involved.