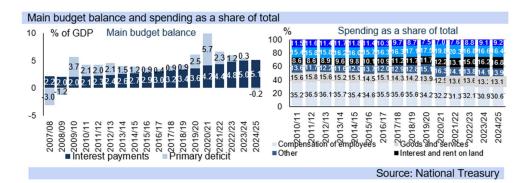

struction of economic activity and infrastructure in a number of areas in SA in July's riots, reaching R15.00/USD briefly in July, and then was subsequently afflicted by market concerns over possible FOMC hawkishness.
- That is, the remainder of 2021 and early 2022 saw the rand impacted by concerns over US QE tapering and interest rate hikes, with the global macro-economic environment for 2022 set to be the least supported by policy measures since the pandemic began.
- The rand weakened beyond R16.00/USD by end 2021, pulling back in January on traditional increased risk appetite, but also on increased certainty on US monetary policy. The domestic currency is likely to remain volatile, unlikely to see substantial strength this year.



## Please scroll down to the second section below









- That does not mean commodity prices will collapse this year, far from it under the expected case. Instead, the rand has gained support from commodity prices, which should persist over H1.22, and into H2.22 although some moderation at times may occur as volatility persist.
- This has counterbalanced quite a bit of the negative drag from the rapid US monetary
  policy normalisation process under way, with the rand continuing to attempt to near the
  R15.00/USD mark but not very assertively, while the Budget next week is not expected
  to upset it.
- IRESS data shows foreigners bought R4.7bn worth of SA's portfolio assets this year (bonds R2.0bn, equities R2.7bn) all net of sales, and this positive sentiment is also buoying the rand, with rand bond yields still offering high breakeven (