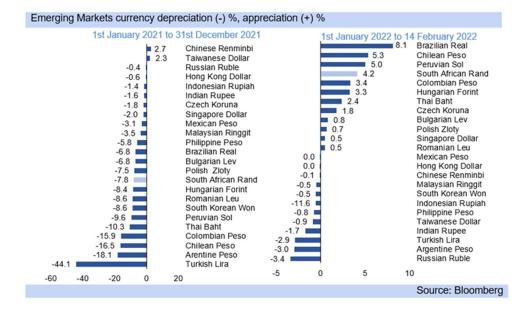

basket of currencies, all generally weakened by the US monetary policy normalisation process.

- A year ago the rand was around R14.40/USD, but then weakened through March as the domestic currency experienced some usual seasonal patterns of weakness into the second quarter, although in the second quarter itself the domestic currency bucked this trend.
- By June the rand had reached R13.40/USD, driven by the combined favourable global market sentiment and SA's strong trade performance, as SA's markedly positive terms of trade (or the ratio of exports to imports) was lifted by strong commodity export prices.
- The rand also benefitted from strong global growth expectations, which underpinned market sentiment, and so an investor risk-on environment, as global monetary and fiscal policies remained highly supportive for economic growth.
- However, the third wave of COVID-19 infections, and political tensions as key figures attempted to escape prosecution for corruption, pushed the rand back above R14.00/USD by end June last year, as investor appetite into EM portfolio investments differentiated.
- The rand then weakened on the radical destruction of economic activity and infrastructure in a number of areas in SA in July's riots, reaching R15.00/USD briefly in July, and then was subsequently afflicted by market concerns over possible FOMC hawkishness.
- That is, the remainder of 2021 and early 2022 saw the rand impacted by concerns over US QE tapering and interest rate hikes, with the global macro-economic environment for 2022 set to be the least supported by policy measures since the pandemic began.
- The rand weakened beyond R16.00/USD by end 2021, pulling back in January on traditional increased risk appetite, but also on increased certainty on US monetary policy. The domestic currency is likely to remain volatile, unlikely to see substantial strength this year.