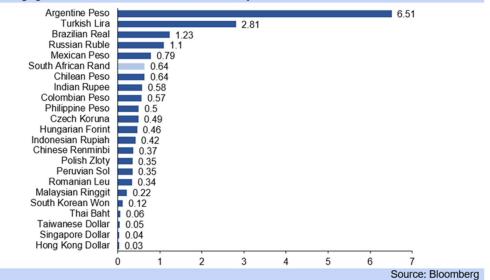

Rand note: the rand continues to benefit from the beginning of the years seasonality, with high bond yields and improving fiscal metrics still proving some attraction on SA











| Expected C | ase: Exc | hange R | ate forec | asts  |       |       |       |       |          |          |           |       |
|------------|----------|---------|-----------|-------|-------|-------|-------|-------|----------|----------|-----------|-------|
|            |          | 20      | 22        |       |       | 20    | 23    |       |          | 202      | 4         |       |
|            | Q1.22    | Q2.22   | Q3.22     | Q4.22 | Q1.23 | Q2.23 | Q3.23 | Q4.22 | Q1.24    | Q2.24    | Q3.24 (   | Q4.24 |
| USD/ZAR    | 15.50    | 15.60   | 15.85     | 15.65 | 15.50 | 15.90 | 16.30 | 15.80 | 15.60    | 16.10    | 16.60     | 16.10 |
| GBP/ZAR    | 21.24    | 21.84   | 22.82     | 23.01 | 22.94 | 23.69 | 24.78 | 24.17 | 23.71    | 24.31    | 24.90     | 23.99 |
| EUR/ZAR    | 17.