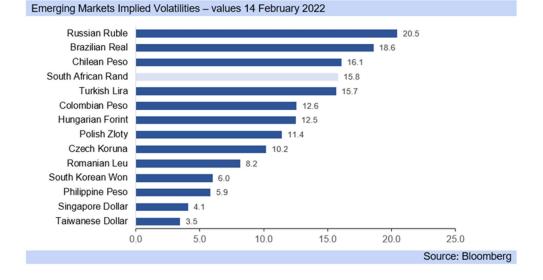

## Please scroll down to the second section below

- That does not mean commodity prices will collapse this year, far from it under the expected case. Instead, the rand has gained support from commodity prices, which should persist over H1.22, and into H2.22 although some moderation at times may occur as volatility persist.
- This has counterbalanced quite a bit of the negative drag from the rapid US monetary
  policy normalisation process under way, with the rand continuing to attempt to near the
  R15.00/USD mark but not very assertively, while the Budget next week is not expected
  to upset it.
- IRESS data shows foreigners bought R4.7bn worth of SA's portfolio assets this year (bonds R2.0bn, equities R2.7bn) all net of sales, and this positive sentiment is also buoying the rand, with rand bond yields still offering high breakeven (inflation adjusted) rates.
- Currently, SA's 10-year breakeven inflation rate (market measure of expected inflation) is at 5.95%, still well above the US's market measure of expected average inflation of 2.47% which jumped up from 2.4% earlier in the month as January's US inflation print of 7.5% y/y shocked.
- With the breakeven rates for both SA and the US in excess respectively of SA's 3-6% target range with a midpoint of 4.5%, and the US implicit inflation target of 2%, markets are still stressed about future inflation outcomes, and in SA show less anchoring to the inflation target.
- SA's breakeven inflation rate in early February 2021 was 4.8% in comparison. While the current high breakeven rate appears out of line, SA's high inflation rate at 5.9% is causing some concern, and translating immediately through into markets.
- The JSE data on settled non-resident trades in South African bonds reported by Bloomberg, with data for cumulated periods adjusted for backdated spot trades (but includes cancelled trades), gives different results to the IRESS reported data from the JSE for daily trades.
- Nevertheless, the Bloomberg data also shows net foreign inflows into South Africa's bond market since the start of year, as foreigners increased bond holdings on a net basis (purchases net of sales), attracted by SA's high yields, while fiscal metrics improve.
- South Africa's high yields are somewhat out of kilter with its improving, and projected improvements in its fiscal metrics since last year, with the yield on the ten year government bond still elevated above 9.00%, attractive to investors, but also with risks involved.