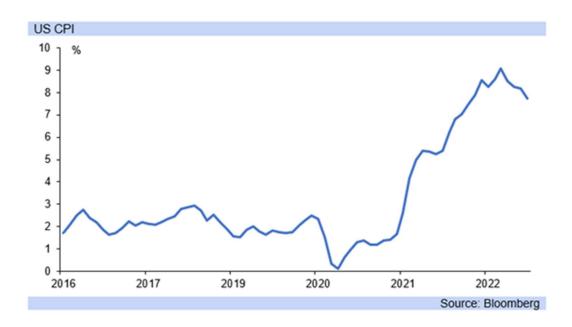

#### Please scroll down to the second section below

- US PPI inflation is due out today, having dropped from 9.7% in March, to 7.2% by September excluding food and energy prices, although today a flat outcome is expected, and will be watched for a lift indicating greater than anticipated broadening of price pressures.
- Following on will be US retail sales data tomorrow for October, while home sales also for October and the Philadelphia Fed Business outlook for November will all provide important readings on the economy after the rate hikes to date, which have lagged effects.
- This comes after last week's US CPI inflation data, which printed below expectations at 7.7% y/y for October, down from 8.2% y/y, versus the expected 7.9% y/y outcome, which has added to market optimism of smaller US rate hikes quicker than expected.

- President Joe Biden is reported to have said in response that his "economic plan is showing results" adding, "(i)t will take time to get inflation back to normal levels -- and we could see setbacks along the way -- but we will keep at it and help families with the cost of living."
- The US CPI inflation rate excluding food and energy cooled in October to 6.3% y/y from 6.6% y/y, also below expectations, which were for a 6.5% y/y outcome, and adding to the positive sentiment building in markets that the inflation wave is starting to break.
- However, potentially higher oil prices still add ambiguity to the outlook, with OPEC warning
  of 'considerable uncertainties' for the oil market, including "additional energy-supply
  disruptions" in Europe on increased energy sanctions.
- Adding to the complexity markets face, China itself has recently released orders to support
  its property sector, including a '16-point plan to boost the real estate market' from
  measures to tackle developers' liquidity crises to reducing down-payments, aiding market
  risk sentiment.
- Markets will remain highly sensitive to the Fed's interest rate trajectory, and in this light
  also gained cheer from the FOMC (alternate member) and head of Chicago Fed, Charles
  Evans, highlighting "I do think there's benefits to adjusting the pace as soon as we can".
- "If you don't begin to think about adjusting the pace, taking account of lags, and you just keep increasing rates by a large amount every time you get a disappointing report," then "next thing you know, you're at a very high federal funds rate."