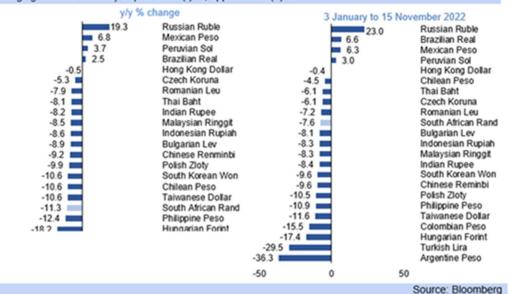

# **SA Economics**

## **Tuesday 15 November 2022**

Rand note: the FOMC is unofficially sounding more dovish, generating some reduction in risk-off



#### Emerging Markets currency depreciation (-) %, appreciation (+) %



### Emerging Markets currency depreciation (-) %, appreciation (+) %





|         |       | 20    | 22    |       | 2023  |       |       |       | 2024  |       |       |       |
|---------|-------|-------|-------|-------|-------|-------|-------|-------|-------|-------|-------|-------|
|         | Q1.22 | Q2.22 | Q3.22 | Q4.22 | Q1.23 | Q2.23 | Q3.23 | Q4.23 | Q1.24 | Q2.24 | Q3.24 | Q4.2  |
| JSD/ZAR | 15.21 | 15.59 | 17.05 | 17.50 | 16.80 | 16.35 | 16.10 | 16.30 | 16.10 | 16.35 | 16.70 | 16.50 |
| GBP/ZAR | 20.40 | 19.59 | 20.05 | 19.88 | 19.49 | 19.46 | 19.56 | 19.89 | 19.96 | 20.44 | 22.04 | 22.7  |
| EUR/ZAR | 17.07 | 16.60 | 17.16 | 17.27 | 16.72 | 16.51 | 16.58 | 17.03 | 17.39 | 18.80 | 19.71 | 20.30 |
| ZAR/JPY | 7.65  | 8.33  | 8.11  | 8.50  | 8.87  | 8.90  | 8.76  | 8.40  |