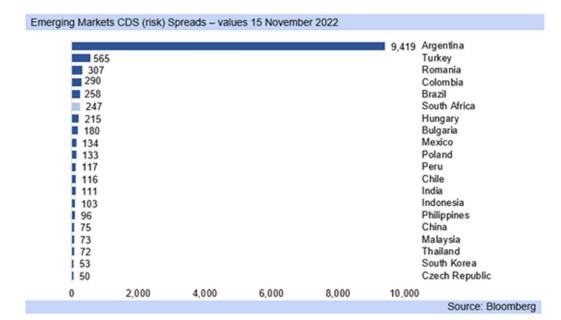

- Markets have reacted positively to the caution, which has stimulated some small risk taking, driving the domestic currency towards R17.00/USD with the possibility that it could pierce R17.00/USD in the next few weeks on additional wind back in US FOMC hawkishness.
- While the comments are not official Fed statements, they align closer to market expectations for a slowdown to a 50bp hike in December versus the recent 75bp moves, and so add to some small market cheer. For the rand the drop in the CDS spread is also positive.
- Volatility and a degree of uncertainty are likely to persist however into the December meeting, with financial markets still very reactive to incoming US economic data, but there is space for further improvement in risk appetite, and so for the domestic currency.
- Averaging R18.00/USD for the first six weeks of Q4.22, around R17.00/USD for the next six weeks will bring Q4.22 to R17.50/USD, although the path will likely be volatile, with a slew of key US readings out before the 14<sup>th</sup> of December interest rate communication of the FOMC.