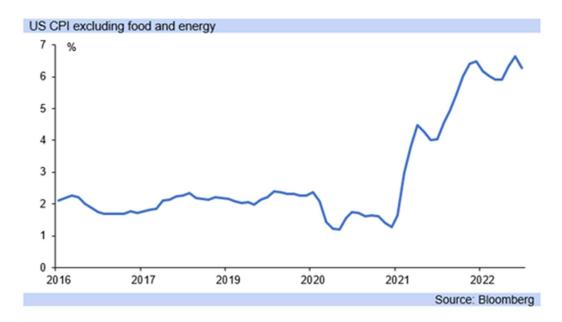

- President Joe Biden is reported to have said in response that his "economic plan is showing results" adding, "(i)t will take time to get inflation back to normal levels -- and we could see setbacks along the way -- but we will keep at it and help families with the cost of living."
- The US CPI inflation rate excluding food and energy cooled in October to 6.3% y/y from 6.6% y/y, also below expectations, which were for a 6.5% y/y outcome, and adding to the positive sentiment building in markets that the inflation wave is starting to break.
- However, potentially higher oil prices still add ambiguity to the outlook, with OPEC warning
  of 'considerable uncertainties' for the oil market, including "additional energy-supply
  disruptions" in Europe on increased energy sanctions.
- Adding to the complexity markets face, China itself has recently released orders to support
  its property sector, including a '16-point plan to boost the real estate market' from
  measures to tackle developers' liquidity crises to reducing down-payments, aiding market
  risk sentiment.
- Markets will remain highly sensitive to the Fed's interest rate trajectory, and in this light
  also gained cheer from the FOMC (alternate member) and head of Chicago Fed, Charles
  Evans, highlighting "I do think there's benefits to adjusting the pace as soon as we can".
- "If you don't begin to think about adjusting the pace, taking account of lags, and you just keep increasing rates by a large amount every time you get a disappointing report," then "next thing you know, you're at a very high federal funds rate."