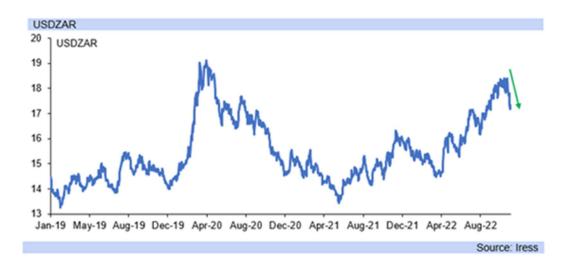

- The rand has continued to run stronger this week, reaching R17.14/USD yesterday, as expectations consolidate that the US will slow its rate hike cycle to 50bp in December, with recent comments from a key Fed member helping the US dollar weaken.
- In particular, the Federal Reserve Bank's Vice Chair, Lael Brainard, is reported to have said on Monday this week that she "think(s) it will probably be appropriate, soon, to move to a slower pace of increases."
- "But I think what's really important to emphasize is we've done a lot, but we have additional work to do...By moving forward at a pace that's more deliberate, we'll be able to assess more data and be better able to adjust the path of rates to bring inflation down."
- The FOMC's vice Chair added, "(t)here are likely to be lags and it's going to take some time for that cumulative tightening to flow through," adding a more cautious note to the formation of monetary policy than has come from Chair Powell so far. She added the below:
- "It's really going to be an exercise on watching the data carefully and trying to assess how much restraint there is and how much additional restraint is going to be necessary, and sustained for how long, and those are the kinds of judgments that lie ahead for us".

- Markets have reacted positively to the caution, which has stimulated some small risk taking, driving the domestic currency towards R17.00/USD with the possibility that it could pierce R17.00/USD in the next few weeks on additional wind back in US FOMC hawkishness.
- While the comments are not official Fed statements, they align closer to market expectations for a slowdown to a 50bp hike in December versus the recent 75bp moves, and so add to some small market cheer. For the rand the drop in the CDS spread is also positive.
- Volatility and a degree of uncertainty are likely to persist however into the December meeting, with financial markets still very reactive to incoming US economic data, but there is space for further improvement in risk appetite, and so for the domestic currency.
- Averaging R18.00/USD for the first six weeks of Q4.22, around R17.00/USD for the next six weeks will bring Q4.22 to R17.50/USD, although the path will likely be volatile, with a slew of key US readings out before the 14<sup>th</sup> of December interest rate communication of the FOMC.