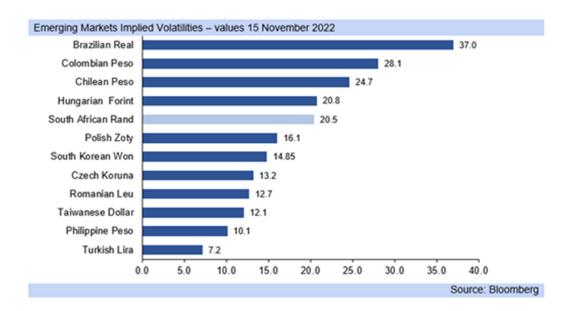

#### Emerging Markets currency depreciation (-) %, appreciation (+) %

### Emerging Markets currency depreciation (-) %, appreciation (+) %

|         |       | 20    | 22    |       | 2023  |       |       |       | 2024  |       |       |       |
|---------|-------|-------|-------|-------|-------|-------|-------|-------|-------|-------|-------|-------|
|         | Q1.22 | Q2.22 | Q3.22 | Q4.22 | Q1.23 | Q2.23 | Q3.23 | Q4.23 | Q1.24 | Q2.24 | Q3.24 | Q4.2  |
| JSD/ZAR | 15.21 | 15.59 | 17.05 | 17.50 | 16.80 | 16.35 | 16.10 | 16.30 | 16.10 | 16.35 | 16.70 | 16.50 |
| GBP/ZAR | 20.40 | 19.59 | 20.05 | 19.88 | 19.49 | 19.46 | 19.56 | 19.89 | 19.96 | 20.44 | 22.04 | 22.7  |
| EUR/ZAR | 17.07 | 16.60 | 17.16 | 17.27 | 16.72 | 16.51 | 16.58 | 17.03 | 17.39 | 18.80 | 19.71 | 20.30 |
| ZAR/JPY | 7.65  | 8.33  | 8.11  | 8.50  | 8.87  | 8.90  | 8.76  | 8.40  | 8.07  | 7.34  | 6.89  | 6.67  |
| CHFZAR  | 16.47 | 16.16 | 17.64 | 17.58 | 16.97 | 16.60 | 16.42 | 16.46 | 16.95 | 17.58 | 18.35 | 18.13 |
| AUDZAR  | 11.02 | 11.14 | 11.65 | 11.11 | 10.92 | 10.95 | 11.11 | 11.57 | 12.08 | 12.75 | 13.03 | 12.8  |
| GBP/USD | 1.34  | 1.26  | 1.18  | 1.14  | 1.16  | 1.19  | 1.22  | 1.22  | 1.24  | 1.25  | 1.32  | 1.38  |
| EUR/USD | 1.12  | 1.06  | 1.01  | 0.99  | 1.00  | 1.01  | 1.03  | 1.05  | 1.08  | 1.15  | 1.18  | 1.23  |
| JSD/JPY | 116   | 130   | 138   | 149   | 149   | 146   | 141   | 137   | 130   | 120   | 115   | 110   |