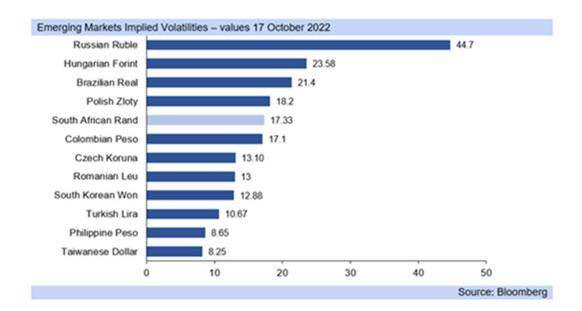

#### Emerging Markets currency depreciation (-) %, appreciation (+) %

### Emerging Markets currency depreciation (-) %, appreciation (+) %

|         |       | 20    | 22    |       | 2023  |       |       |       | 2024  |       |       |       |
|---------|-------|-------|-------|-------|-------|-------|-------|-------|-------|-------|-------|-------|
|         | Q1.22 | Q2.22 | Q3.22 | Q4.22 | Q1.23 | Q2.23 | Q3.23 | Q4.23 | Q1.24 | Q2.24 | Q3.24 | Q4.2  |
| JSD/ZAR | 15.21 | 15.59 | 17.05 | 17.50 | 16.80 | 16.35 | 16.10 | 16.30 | 16.10 | 16.35 | 16.70 | 16.50 |
| GBP/ZAR | 20.40 | 19.59 | 20.05 | 19.88 | 19.49 | 19.46 | 19.56 | 19.89 | 19.96 | 20.44 | 22.04 | 22.7  |
| EUR/ZAR | 17.07 | 16.60 | 17.16 | 17.27 | 16.72 | 16.51 | 16.58 | 17.03 | 17.39 | 18.80 | 19.71 | 20.30 |
| ZAR/JPY | 7.65  | 8.33  | 8.11  | 8.50  | 8.87  | 8.90  | 8.76  | 8.40  | 8.07  | 7.34  | 6.89  | 6.67  |
| CHFZAR  | 16.47 | 16.16 | 17.64 | 17.58 | 16.97 | 16.60 | 16.42 | 16.46 | 16.95 | 17.58 | 18.35 | 18.13 |
| AUDZAR  | 11.02 | 11.14 | 11.65 | 11.11 | 10.92 | 10.95 | 11.11 | 11.57 | 12.08 | 12.75 | 13.03 | 12.8  |
| GBP/USD | 1.34  | 1.26  | 1.18  | 1.14  | 1.16  | 1.19  | 1.22  | 1.22  | 1.24  | 1.25  | 1.32  | 1.38  |
| EUR/USD | 1.12  | 1.06  | 1.01  | 0.99  | 1.00  | 1.01  | 1.03  | 1.05  | 1.08  | 1.15  | 1.18  | 1.23  |
| JSD/JPY | 116   | 130   | 138   | 149   | 149   | 146   | 141   | 137   | 130   | 120   | 115   | 110   |