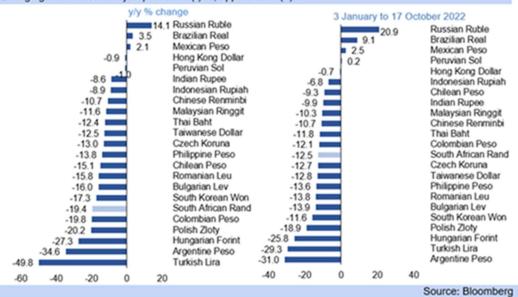

# **SA Economics**

## **Tuesday 15 November 2022**

Rand note: the FOMC is unofficially sounding more dovish, generating some reduction in risk-off



#### Emerging Markets currency depreciation (-) %, appreciation (+) %



### Emerging Markets currency depreciation (-) %, appreciation (+) %





|         |       | 20    | 22    |       | 2023  |       |       |       | 2024  |       |       |       |
|---------|-------|-------|-------|-------|-------|-------|-------|-------|-------|-------|-------|-------|
|         | Q1.22 | Q2.22 | Q3.22 | Q4.22 | Q1.23 | Q2.23 | Q3.23 | Q4.23 | Q1.24 | Q2.24 | Q3.24 | Q4.2  |
| JSD/ZAR | 15.21 | 15.59 | 17.05 | 17.50 | 16.80 | 16.35 | 16.10 | 16.30 | 16.10 | 16.35 | 16.70 | 16.50 |
| GBP/ZAR | 20.40 | 19.59 | 20.05 | 19.88 | 19.49 | 19.46 | 19.56 | 19.89 | 19.96 | 20.44 | 22.04 | 22.7  |
| EUR/ZAR | 17.07 | 16.60 | 17.16 | 17.27 | 16.72 | 16.51 | 16.58 | 17.03 | 17.39 | 18.80 | 19.71 | 20.30 |
| ZAR/JPY | 7.65  | 8.33  | 8.11  | 8.50  | 8.87  | 8.90  | 8.76  | 8.40  | 8.07  | 7.34  | 6.89  | 6.67  |
| CHFZAR  | 16.47 | 16.16 | 17.64 | 17.5