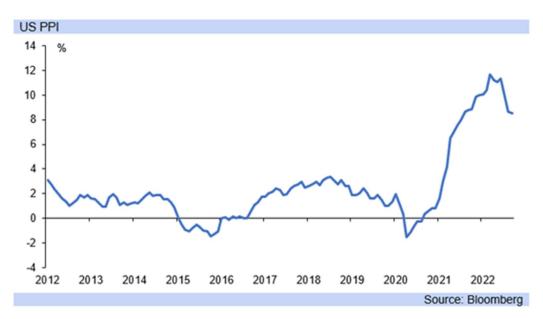

#### Please scroll down to the second section below

- US PPI inflation is due out today, having dropped from 9.7% in March, to 7.2% by September excluding food and energy prices, although today a flat outcome is expected, and will be watched for a lift indicating greater than anticipated broadening of price pressures.
- Following on will be US retail sales data tomorrow for October, while home sales also for October and the Philadelphia Fed Business outlook for November will all provide important readings on the economy after the rate hikes to date, which have lagged effects.
- This comes after last week's US CPI inflation data, which printed below expectations at 7.7% y/y for October, down from 8.2% y/y, versus the expected 7.9% y/y outcome, which has added to market optimism of smaller US rate hikes quicker than expected.