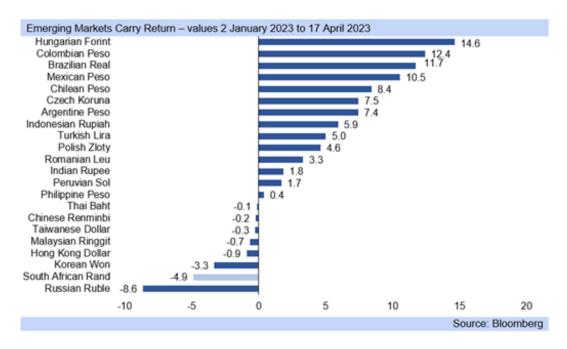

## <sup>⊕</sup>Investec



Rand note: rand gains as US rate hike enthusiasm wanes

Monday 17 April 2023









| Expected C |       | 20    |       |       |       | 20    | 24    |       | 2025    |          |            |           |
|------------|-------|-------|-------|-------|-------|-------|-------|-------|---------|----------|------------|-----------|
|            | Q1.23 | Q2.23 | Q3.23 | Q4.23 | Q1.24 | Q2.24 | Q3.24 | Q4.24 | Q1.25   | Q2.25    | Q3.25      | Q4.25     |
| JSD/ZAR    | 17.76 | 17.95 | 17.75 | 17.55 | 17.20 | 17.40 | 17.60 | 17.30 | 17.00   | 17.00    | 17.10      | 16.90     |
| 3BP/ZAR    | 21.59 | 22.26 | 22.19 | 22.11 | 22.02 | 22.53 | 22.97 | 22.66 | 22.10   | 22.10    | 22.23      | 21.97     |
| UR/ZAR     | 19.06 | 19.57 | 19.70 | 19.83 | 19.78 | 20.36 | 20.77 | 20.41 | 19.89   | 19.89    | 20.01      | 19.77     |
| AR/JPY     | 7.45  | 7.19  | 7.10  | 7.12