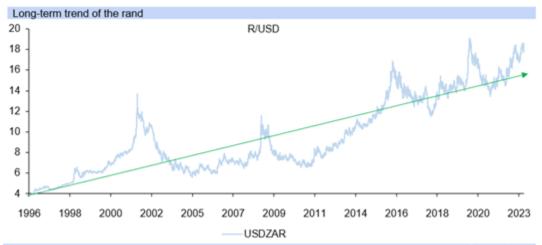

r confidence, household spending, and investment."
- "In such a severe downside scenario, global GDP per capita could come close to falling— an outcome whose probability we estimate at about 15 percent." Markets are cautious as the full effect of rate hike cycles have not been felt yet.
- "We are therefore entering a perilous phase during which economic growth remains low by historical standards and financial risks have risen, yet inflation has not yet decisively turned the corner."
- With financial markets already concerned by higher interest rates, which has driven varying degrees of risk-off sentiment in global financial markets over the past twelve months, the cautious tone taken by multilaterals recently has been seen as positive.

## Please scroll down to the second section below





Source: Iress







- That is, after Easter last year the IMF and a number of other multilateral organisations, along with key financial institutions and global research houses, rapidly downgraded economic growth expectations on a rapid rate hike cycle.
- Concerns over recession also built from April last year, increasing towards October, and adding to the risk-averse global financial market environment and so EM currency weakness, particularly for the rand.
- Additionally, the global economy has not weakened as much as has been feared, nor has the US economy in particular, which has also calmed market sentiment somewhat this year.
- Indeed, overall the IMF is sounding more guardedly cheerful about economic prospects than a year ago, although it is nevertheless warning of high risks, bu