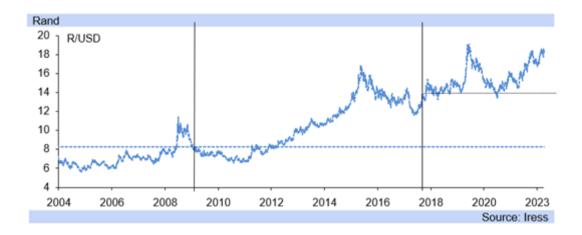

sehold spending, and investment."
- "In such a severe downside scenario, global GDP per capita could come close to falling— an outcome whose probability we estimate at about 15 percent." Markets are cautious as the full effect of rate hike cycles have not been felt yet.
- "We are therefore entering a perilous phase during which economic growth remains low by historical standards and financial risks have risen, yet inflation has not yet decisively turned the corner."
- With financial markets already concerned by higher interest rates, which has driven varying degrees of risk-off sentiment in global financial markets over the past twelve months, the cautious tone taken by multilaterals recently has been seen as positive.

## Please scroll down to the second section below





Source: Iress







- That is, after Easter last year the IMF and a number of other multilateral organisations, along with key financial institutions and global research houses, rapidly downgraded economic growth expectations on a rapid rate hike cycle.
- Concerns over recession also built from April last year, increasing towards October, and adding to the risk-averse global financial market environment and so EM currency weakness, particularly for the rand.
- Additionally, the global economy has not weakened as much as has been feared, nor has the US economy in particular, which has also calmed market sentiment somewhat this year.
- Indeed, overall the IMF is sounding more guardedly cheerful about economic prospects than a year ago, although it is nevertheless warning of high risks, but it also acknowl