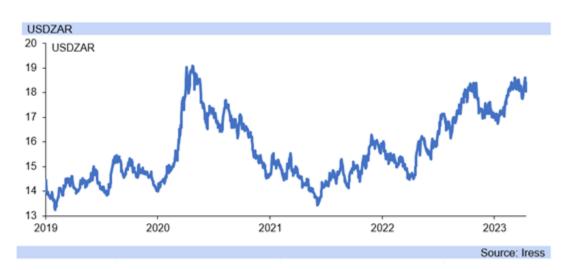

- The rand moved stronger last week, as expectations of sharp interest rate hikes in the US continued to fade. The rand temporarily pierced R18.00/USD on Friday, and ran near the key resistance level of R18.00/USD this morning.
- Sentiment on US growth has dimmed for this year, driving the subsidence in interest
  rate hike expectations, along with concerns still over the impact of the sharply higher
  US rate hike cycle to date on the health of the US banking system.
- The IMF warns "(b)elow the surface, however, turbulence is building, and the situation is quite fragile, as the recent bout of banking instability reminded us ... the sharp policy tightening ... is hav(ing) serious side effects for the financial sector".
- "Financial institutions with excess leverage, credit risk or interest rate exposure, too
  much dependence on short-term funding, or located in jurisdictions with limited fiscal
  space could become the next target."
- "So could countries with weaker perceived fundamentals. A sharp tightening of global financial conditions—a "'risk-off" shock—could have a dramatic impact on

## Please scroll down to the second section below

Source: Iress

- That is, after Easter last year the IMF and a number of other multilateral organisations, along with key financial institutions and global research houses, rapidly downgraded economic growth expectations on a rapid rate hike cycle.
- Concerns over recession also built from April last year, increasing towards October, and adding to the risk-averse global financial market environment and so EM currency weakness, particularly for the rand.
- Additionally, the global economy has not weakened as much as has been feared, nor has the US economy in particular, which has also calmed market sentiment somewhat this year.
- Indeed, overall the IMF is sounding more guardedly cheerful about economic prospects than a year ago, although it is nevertheless warning of high risks, but it also acknowledges the better than expected strength of economies.
- "Activity too shows signs of resilience as labor markets remain historically tight in most advanced economies ... both output and inflation estimates have been revised upward for the past two quarters, suggesting stronger-than-expected demand."
- The IMF, other multilateral organisations, along with key financial institutions and global research houses are not sounding severe alarms over the economic outlook as they did a year ago with widescale, severe downgrades of economic forecasts.
- The outlook is still seen to be risky, but most of the commonly perceived risk has been factored in, compared to a year ago where economic growth forecasts made a sudden about turn substantially lower, fueling strong market concerns.
- The rand has weakened against the US dollar this afternoon, after reaching R18.02/USD, rebuffed from the key resistance level of R18.00/USD, as the US dollar regained some lost ground.