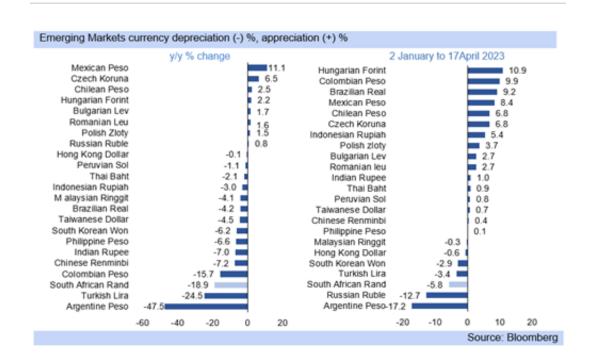

## <sup>⊕</sup>Investec



Rand note: rand gains as US rate hike enthusiasm wanes

Monday 17 April 2023









| Expected C |       | 20    |       |       |       | 20    | 24    |       | 2025    |          |            |           |
|------------|-------|-------|-------|-------|-------|-------|-------|-------|---------|----------|------------|-----------|
|            | Q1.23 | Q2.23 | Q3.23 | Q4.23 | Q1.24 | Q2.24 | Q3.24 | Q4.24 | Q1.25   | Q2.25    | Q3.25      | Q4.25     |
| JSD/ZAR    | 17.76 | 17.95 | 17.75 | 17.55 | 17.20 | 17.40 | 17.60 | 17.30 | 17.00   | 17.00    | 17.10      | 16.90     |
| 3BP/ZAR    | 21.59 | 22.26 | 22.19 | 22.11 | 22.02 | 22.53 | 22.97 | 22.66 | 22.10   | 22.10    | 22.23      | 21.97     |
| UR/ZAR     | 19.06 | 19.57 | 19.70 | 19.83 | 19.78 | 20.36 | 20.77 | 20.41 | 19.89   | 19.89    | 20.01      | 19.77     |
| AR/JPY     | 7.45  | 7.19  | 7.10  | 7.1