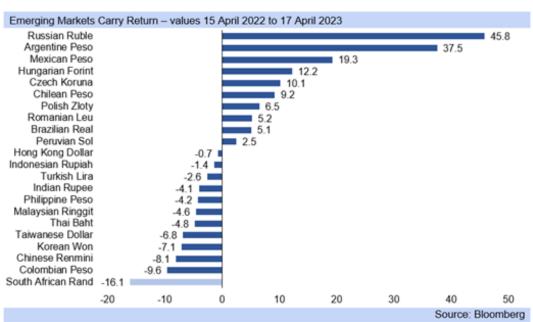

## <sup>⊕</sup>Investec



Rand note: rand gains as US rate hike enthusiasm wanes

Monday 17 April 2023









| Expected C |       | 20    |       |       |       | 20    | 24    |       | 2025    |          |            |           |
|------------|-------|-------|-------|-------|-------|-------|-------|-------|---------|----------|------------|-----------|
|            | Q1.23 | Q2.23 | Q3.23 | Q4.23 | Q1.24 | Q2.24 | Q3.24 | Q4.24 | Q1.25   | Q2.25    | Q3.25      | Q4.25     |
| JSD/ZAR    | 17.76 | 17.95 | 17.75 | 17.55 | 17.20 | 17.40 | 17.60 | 17.30 | 17.00   | 17.00    | 17.10      | 16.90     |
| 3BP/ZAR    | 21.59 | 22.26 | 22.19 | 22.11 | 22.02 | 22.53 | 22.97 | 22.66 | 22.10   | 22.10    | 22.23      | 21.97     |
| UR/ZAR     | 19.06 | 19.57 | 19.70 | 19.83 | 19.78 | 20.36 | 20.77 | 20.41 | 19.89   | 19.89    | 20.01      | 19.77     |
| AR/JPY     | 7.45  | 7.19  | 7.10  | 7.12  |