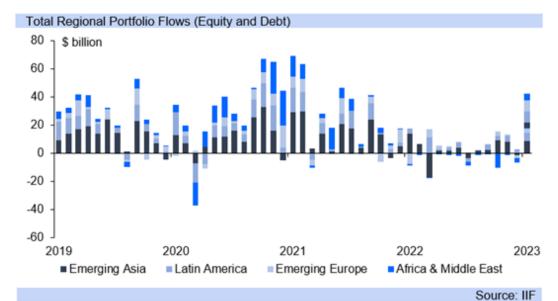

hold spending, and investment."
- "In such a severe downside scenario, global GDP per capita could come close to falling— an outcome whose probability we estimate at about 15 percent." Markets are cautious as the full effect of rate hike cycles have not been felt yet.
- "We are therefore entering a perilous phase during which economic growth remains low by historical standards and financial risks have risen, yet inflation has not yet decisively turned the corner."
- With financial markets already concerned by higher interest rates, which has driven varying degrees of risk-off sentiment in global financial markets over the past twelve months, the cautious tone taken by multilaterals recently has been seen as positive.

## Please scroll down to the second section below





Source: Iress







- That is, after Easter last year the IMF and a number of other multilateral organisations, along with key financial institutions and global research houses, rapidly downgraded economic growth expectations on a rapid rate hike cycle.
- Concerns over recession also built from April last year, increasing towards October, and adding to the risk-averse global financial market environment and so EM currency weakness, particularly for the rand.
- Additionally, the global economy has not weakened as much as has been feared, nor has the US economy in particular, which has also calmed market sentiment somewhat this year.
- Indeed, overall the IMF is sounding more guardedly cheerful about economic prospects than a year ago, although it is nevertheless warning of high risks, but it also acknowled