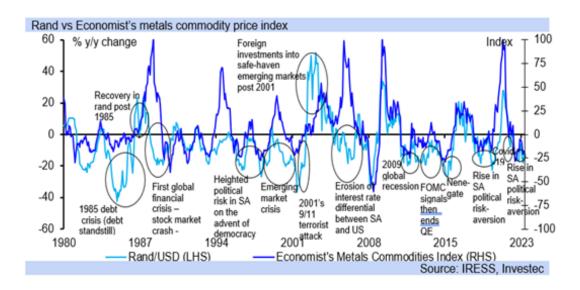

## <sup>⊕</sup>Investec



Rand note: rand gains as US rate hike enthusiasm wanes

Monday 17 April 2023









| Expected C |       | 20    |       |       |       | 20    | 24    |       | 2025    |          |            |           |
|------------|-------|-------|-------|-------|-------|-------|-------|-------|---------|----------|------------|-----------|
|            | Q1.23 | Q2.23 | Q3.23 | Q4.23 | Q1.24 | Q2.24 | Q3.24 | Q4.24 | Q1.25   | Q2.25    | Q3.25      | Q4.25     |
| JSD/ZAR    | 17.76 | 17.95 | 17.75 | 17.55 | 17.20 | 17.40 | 17.60 | 17.30 | 17.00   | 17.00    | 17.10      | 16.90     |
| 3BP/ZAR    | 21.59 | 22.26 | 22.19 | 22.11 | 22.02 | 22.53 | 22.97 | 22.66 | 22.10   | 22.10    | 22.23      | 21.97     |
| UR/ZAR     | 19.06 | 19.57 | 19.70 | 19.83 | 19.78 | 20.36 | 20.77 | 20.41 | 19.89   | 19.89    | 20.01      | 19.77     |
| AR/JPY     | 7.45  | 7.19  | 7.10  | 7.12  | 7