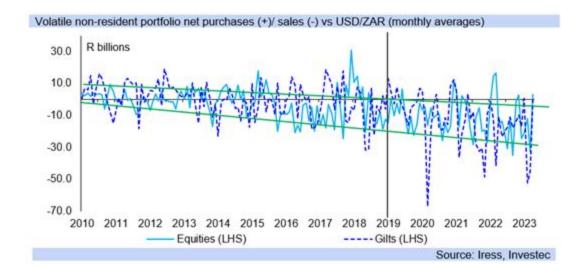

ld spending, and investment."
- "In such a severe downside scenario, global GDP per capita could come close to falling— an outcome whose probability we estimate at about 15 percent." Markets are cautious as the full effect of rate hike cycles have not been felt yet.
- "We are therefore entering a perilous phase during which economic growth remains low by historical standards and financial risks have risen, yet inflation has not yet decisively turned the corner."
- With financial markets already concerned by higher interest rates, which has driven varying degrees of risk-off sentiment in global financial markets over the past twelve months, the cautious tone taken by multilaterals recently has been seen as positive.

## Please scroll down to the second section below





Source: Iress







- That is, after Easter last year the IMF and a number of other multilateral organisations, along with key financial institutions and global research houses, rapidly downgraded economic growth expectations on a rapid rate hike cycle.
- Concerns over recession also built from April last year, increasing towards October, and adding to the risk-averse global financial market environment and so EM currency weakness, particularly for the rand.
- Additionally, the global economy has not weakened as much as has been feared, nor has the US economy in particular, which has also calmed market sentiment somewhat this year.
- Indeed, overall the IMF is sounding more guardedly cheerful about economic prospects than a year ago, although it is nevertheless warning of high risks, but it also acknowledge