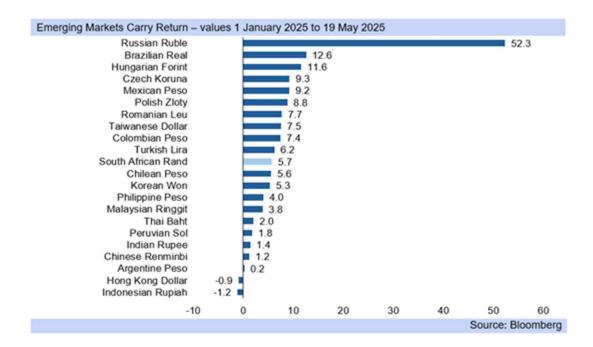

Please scroll down to the second section below

Source: Bloomberg

- Given the negative impact on consumers of missing out on further interest rate cuts in the current cycle, National Treasury could aim for more caution and announce the new target range at 5.5% -2.5% y/y instead, moving the midpoint down to 4.0% y/y.
- Also key for South Africa, S&P's country review on Friday saw the credit rating agency affirm South Africa's BB- foreign currency rating and BB/B local currency rating, maintaining a positive outlook on the potential for reform.
- S&P notes "the potential for stronger growth ... despite trade- and tariff-related headwinds, alongside government debt consolidation if the coalition government can accelerate economic and fiscal reforms while addressing infrastructure pressures".
- Adding, "(w)e could raise the ratings if an improving track record of effective reforms resulted in the strengthening of economic growth, and reduced government debt and contingent liabilities".
- "Despite the re-tabling of the budget and the likely removal of VAT, the government plans to continue with fiscal consolidation, and fiscal financing benefits from access to deep domestic markets and an actively traded currency."
- "Despite the significant disagreements, the coalition government of national unity (GNU) has managed to remain intact, which we believe bodes well for broad policy continuity and enhanced reform momentum."