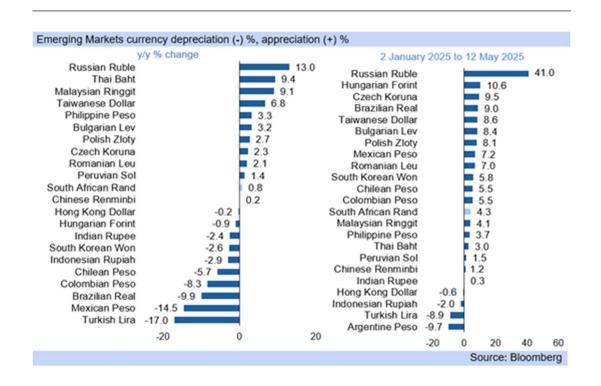

Please scroll down to the second section below

Source: Bloomberg

- Given the negative impact on consumers of missing out on further interest rate cuts in the current cycle, National Treasury could aim for more caution and announce the new target range at 5.5% -2.5% y/y instead, moving the midpoint down to 4.0% y/y.
- Also key for South Africa, S&P's country review on Friday saw the credit rating agency affirm South Africa's BB- foreign currency rating and BB/B local currency rating, maintaining a positive outlook on the potential for reform.
- S&P notes "the potential for stronger growth ... despite trade- and tariff-related headwinds, alongside government debt consolidation if the coalition government can accelerate economic and fiscal reforms while addressing infrastructure pressures".
- Adding, "(w)e could raise the ratings if an improving track record of effective reforms resulted in the strengthening of economic growth, and reduced government debt and contingent liabilities".
- "Despite the re-tabling of the budget and the likely removal of VAT, the government plans to continue with fiscal consolidation, and fiscal financing benefits from access to deep domestic markets and an actively traded currency."
- "Despite the significant disagreements, the coalition government of national unity (GNU) has managed to remain intact, which we believe bodes well for broad policy continuity and enhanced reform momentum."