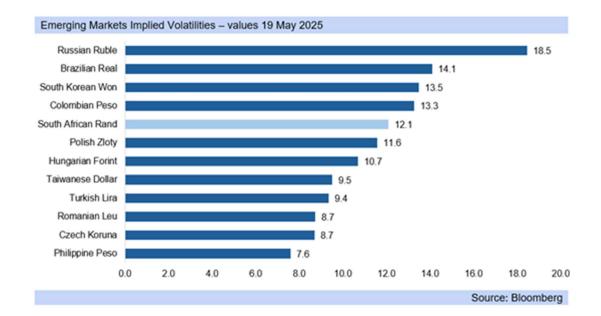

Please scroll down to the second section below

Source: Bloomberg

- Given the negative impact on consumers of missing out on further interest rate cuts in the current cycle, National Treasury could aim for more caution and announce the new target range at 5.5% -2.5% y/y instead, moving the midpoint down to 4.0% y/y.
- Also key for South Africa, S&P's country review on Friday saw the credit rating agency affirm South Africa's BB- foreign currency rating and BB/B local currency rating, maintaining a positive outlook on the potential for reform.
- S&P notes "the potential for stronger growth ... despite trade- and tariff-related headwinds, alongside government debt consolidation if the coalition government can accelerate economic and fiscal reforms while addressing infrastructure pressures".
- Adding, "(w)e could raise the ratings if an improving track record of effective reforms resulted in the strengthening of economic growth, and reduced government debt and contingent liabilities".
- "Despite the re-tabling of the budget and the likely removal of VAT, the government plans to continue with fiscal consolidation, and fiscal financing benefits from access to deep domestic markets and an actively traded currency."
- "Despite the significant disagreements, the coalition government of national unity (GNU) has managed to remain intact, which we believe bodes well for broad policy continuity and enhanced reform momentum."