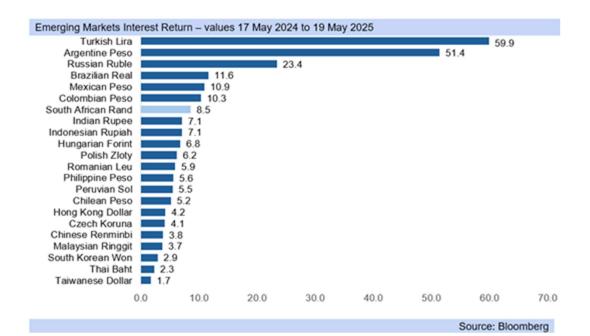

Please scroll down to the second section below

Source: Bloomberg

- Given the negative impact on consumers of missing out on further interest rate cuts in the current cycle, National Treasury could aim for more caution and announce the new target range at 5.5% -2.5% y/y instead, moving the midpoint down to 4.0% y/y.
- Also key for South Africa, S&P's country review on Friday saw the credit rating agency affirm South Africa's BB- foreign currency rating and BB/B local currency rating, maintaining a positive outlook on the potential for reform.
- S&P notes "the potential for stronger growth ... despite trade- and tariff-related headwinds, alongside government debt consolidation if the coalition government can accelerate economic and fiscal reforms while addressing infrastructure pressures".
- Adding, "(w)e could raise the ratings if an improving track record of effective reforms resulted in the strengthening of economic growth, and reduced government debt and contingent liabilities".
- "Despite the re-tabling of the budget and the likely removal of VAT, the government plans to continue with fiscal consolidation, and fiscal financing benefits from access to deep domestic markets and an actively traded currency."
- "Despite the significant disagreements, the coalition government of national unity (GNU) has managed to remain intact, which we believe bodes well for broad policy continuity and enhanced reform momentum."