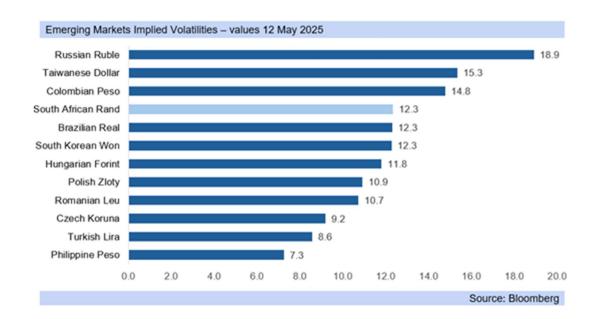

Please scroll down to the second section below

Source: Bloomberg

- Given the negative impact on consumers of missing out on further interest rate cuts in the current cycle, National Treasury could aim for more caution and announce the new target range at 5.5% -2.5% y/y instead, moving the midpoint down to 4.0% y/y.
- Also key for South Africa, S&P's country review on Friday saw the credit rating agency affirm South Africa's BB- foreign currency rating and BB/B local currency rating, maintaining a positive outlook on the potential for reform.
- S&P notes "the potential for stronger growth ... despite trade- and tariff-related headwinds, alongside government debt consolidation if the coalition government can accelerate economic and fiscal reforms while addressing infrastructure pressures".
- Adding, "(w)e could raise the ratings if an improving track record of effective reforms resulted in the strengthening of economic growth, and reduced government debt and contingent liabilities".
- "Despite the re-tabling of the budget and the likely removal of VAT, the government plans to continue with fiscal consolidation, and fiscal financing benefits from access to deep domestic markets and an actively traded currency."
- "Despite the significant disagreements, the coalition government of national unity (GNU) has managed to remain intact, which we believe bodes well for broad policy continuity and enhanced reform momentum."