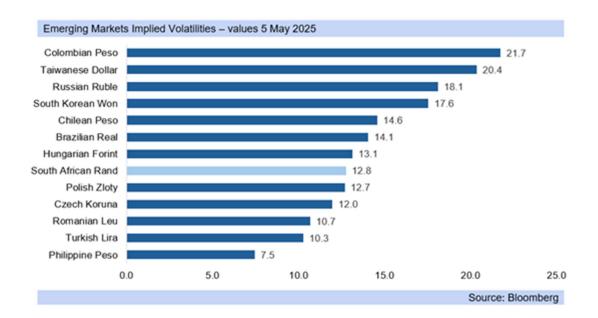

Please scroll down to the second section below

Source: Bloomberg

- Given the negative impact on consumers of missing out on further interest rate cuts in the current cycle, National Treasury could aim for more caution and announce the new target range at 5.5% -2.5% y/y instead, moving the midpoint down to 4.0% y/y.
- Also key for South Africa, S&P's country review on Friday saw the credit rating agency affirm South Africa's BB- foreign currency rating and BB/B local currency rating, maintaining a positive outlook on the potential for reform.
- S&P notes "the potential for stronger growth ... despite trade- and tariff-related headwinds, alongside government debt consolidation if the coalition government can accelerate economic and fiscal reforms while addressing infrastructure pressures".
- Adding, "(w)e could raise the ratings if an improving track record of effective reforms resulted in the strengthening of economic growth, and reduced government debt and contingent liabilities".
- "Despite the re-tabling of the budget and the likely removal of VAT, the government plans to continue with fiscal consolidation, and fiscal financing benefits from access to deep domestic markets and an actively traded currency."
- "Despite the significant disagreements, the coalition government of national unity (GNU) has managed to remain intact, which we believe bodes well for broad policy continuity and enhanced reform momentum."