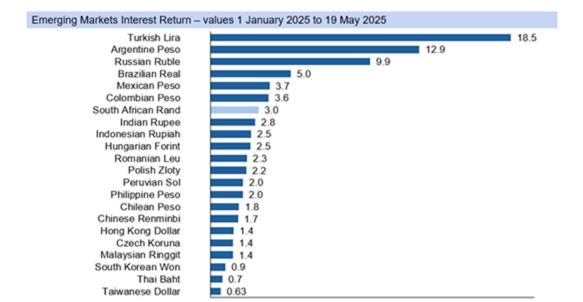

Please scroll down to the second section below

Source: Bloomberg

- Given the negative impact on consumers of missing out on further interest rate cuts in the current cycle, National Treasury could aim for more caution and announce the new target range at 5.5% -2.5% y/y instead, moving the midpoint down to 4.0% y/y.
- Also key for South Africa, S&P's country review on Friday saw the credit rating agency affirm South Africa's BB- foreign currency rating and BB/B local currency rating, maintaining a positive outlook on the potential for reform.
- S&P notes "the potential for stronger growth ... despite trade- and tariff-related headwinds, alongside government debt consolidation if the coalition government can accelerate economic and fiscal reforms while addressing infrastructure pressures".
- Adding, "(w)e could raise the ratings if an improving track record of effective reforms resulted in the strengthening of economic growth, and reduced government debt and contingent liabilities".
- "Despite the re-tabling of the budget and the likely removal of VAT, the government plans to continue with fiscal consolidation, and fiscal financing benefits from access to deep domestic markets and an actively traded currency."
- "Despite the significant disagreements, the coalition government of national unity (GNU) has managed to remain intact, which we believe bodes well for broad policy continuity and enhanced reform momentum."