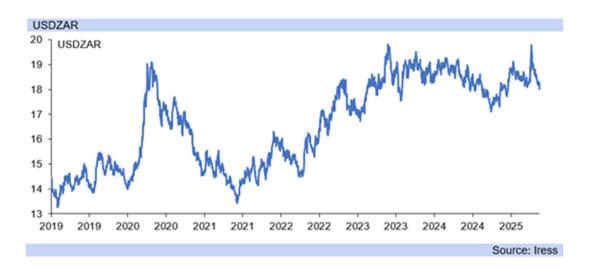

- The rand continues to attempt to break through the R18.00/USD mark, a major resistance level, reaching R17.99/USD temporarily on Friday, then rebounding back above R18.00/USD, and at R18.01/USD today, ahead of the budget.
- Markets are anticipating the announcement of a new inflation target, with the range currently 3-6% y/y and the midpoint of 4.5% y/y. National Treasury is likely to prefer a gradual descent, as opposed to the SARB's preference of close to 3.0% y/y.
- National Treasury sets the inflation target, and the Reserve Bank is mandated to achieve it, with National Treasury in charge of deciding what the range and or target point will be, and having said a change is imminent.
- However, National Treasury has also warned in the past that "you don't get there (a lower inflation target) in a manner which is painless", "What is clear is

that if we revise the target, the target can only be revised lower." "But ... (t)o get there is tough."

- Finance Minister Godongwana has previously asked National Treasury and the Reserve Bank to determine the full impact on consumers and the economy first before any changes are made to the inflation target.
- The announcement could come as early as this week, on Wednesday, with National Treasury having said "South Africa's inflation target is out of sync". A modest revision to 3-5% y/y with a midpoint would probably be preferable for National Treasury.
- This is in contrast to the Reserve Bank's previously stated choice of closer to South Africa's key trading partner's inflation targets of 2.0% y/y (US, EU, China, UK), but first moving to 3.0% y/y before the drop to 2.0% y/y.
- A compromise of a new target range of 5-2% y/y is possible, with a midpoint then of 3.5% y/y. CPI inflation is already below this, at 2.7% y/y, and likely to be below 3.0% y/y for Q2.25. However, base effects in Q3.25 will push inflation above 3.5% y/y.
- A new target midpoint of 3.5% y/y would likely mean no further interest rate cuts for this year. The rand would likely strengthen further towards R17.50/USD as the US cuts. Currently two -25bp US interest rate cuts are expected in H2.25.

Please scroll down to the second section below

Source: Bloomberg

- Given the negative impact on consumers of missing out on further interest rate cuts in the current cycle, National Treasury could aim for more caution and announce the new target range at 5.5% -2.5% y/y instead, moving the midpoint down to 4.0% y/y.
- Also key for South Africa, S&P's country review on Friday saw the credit rating agency affirm South Africa's BB- foreign currency rating and BB/B local currency rating, maintaining a positive outlook on the potential for reform.
- S&P notes "the potential for stronger growth ... despite trade- and tariff-related headwinds, alongside government debt consolidation if the coalition government can accelerate economic and fiscal reforms while addressing infrastructure pressures".
- Adding, "(w)e could raise the ratings if an improving track record of effective reforms resulted in the strengthening of economic growth, and reduced government debt and contingent liabilities".
- "Despite the re-tabling of the budget and the likely removal of VAT, the government plans to continue with fiscal consolidation, and fiscal financing benefits from access to deep domestic markets and an actively traded currency."
- "Despite the significant disagreements, the coalition government of national unity (GNU) has managed to remain intact, which we believe bodes well for broad policy continuity and enhanced reform momentum."