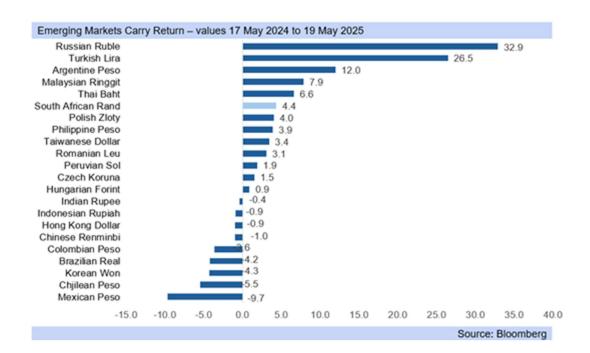

Please scroll down to the second section below

Source: Bloomberg

- Given the negative impact on consumers of missing out on further interest rate cuts in the current cycle, National Treasury could aim for more caution and announce the new target range at 5.5% -2.5% y/y instead, moving the midpoint down to 4.0% y/y.
- Also key for South Africa, S&P's country review on Friday saw the credit rating agency affirm South Africa's BB- foreign currency rating and BB/B local currency rating, maintaining a positive outlook on the potential for reform.
- S&P notes "the potential for stronger growth ... despite trade- and tariff-related headwinds, alongside government debt consolidation if the coalition government can accelerate economic and fiscal reforms while addressing infrastructure pressures".
- Adding, "(w)e could raise the ratings if an improving track record of effective reforms resulted in the strengthening of economic growth, and reduced government debt and contingent liabilities".
- "Despite the re-tabling of the budget and the likely removal of VAT, the government plans to continue with fiscal consolidation, and fiscal financing benefits from access to deep domestic markets and an actively traded currency."
- "Despite the significant disagreements, the coalition government of national unity (GNU) has managed to remain intact, which we believe bodes well for broad policy continuity and enhanced reform momentum."