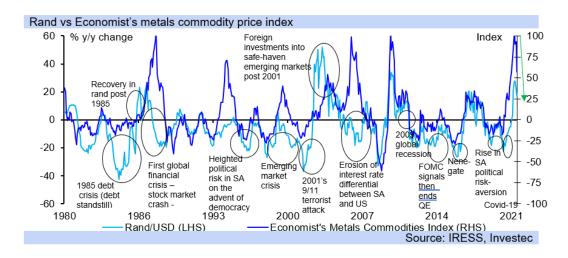

### Emerging Markets Implied Volatilities - values as at 2 August 2021

Source: Bloomberg

- The rand currently averages R14.53/USD this quarter, typically the worst quarter of the year for the domestic currency, which historically has seen strength in the first and last quarter of the year and weakness in the middle two.
- The sell-in-May and-go-away effect which has been the driver for this typical seasonality
  has been muted to such an extent it has been barely noticeable, although it has made
  some showing in August now, the month often most afflicted by this risk-off phenomenon.
- With Q1.21 averaging R14.96/USD, and Q2.21 R14.13/USD, the seasonality of the sell-in-May and-go-away effect of the Northern summer holidays (where investors reduce risk as they take their annual large vacation break) has been eroded.
- For the rand this has been due both to the particular severe strength of commodity prices in Q2.21, but also to less risk-aversion than in other years as lockdown restrictions, travel bans, fear of contracting COVID-19 and vaccine hesitancy have all weighed on traditional travel
- Instead, the rand took its weakening cue from the June FOMC meeting, moving into the R14.00/USD to R15.00/USD range on FOMC member expectations of a quicker US rate hike trajectory, from the R13.00/USD to R14.00/USD it was in.
- The rand would have seen substantially more weakness were it not for the support it has
  had from still elevated metal prices (even though metal prices dipped slightly in July),
  causing the rand to see less support against the FOMC impact which pushed it towards
  R15.00/USD.
- Indeed, the rand moved very close to R15.00/USD around the July FOMC meeting, but has each day seen mild subsidence, from its worst of R14.997/USD to R14.61/USD yesterday, as the domestic currency pulls closer to the R14.45/USD mark.