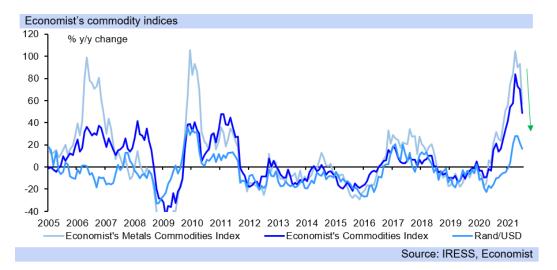

### Emerging Markets Implied Volatilities - values as at 2 August 2021

Source: Bloomberg

- The rand currently averages R14.53/USD this quarter, typically the worst quarter of the year for the domestic currency, which historically has seen strength in the first and last quarter of the year and weakness in the middle two.
- The sell-in-May and-go-away effect which has been the driver for this typical seasonality
  has been muted to such an extent it has been barely noticeable, although it has made
  some showing in August now, the month often most afflicted by this risk-off phenomenon.
- With Q1.21 averaging R14.96/USD, and Q2.21 R14.13/USD, the seasonality of the sell-in-May and-go-away effect of the Northern summer holidays (where investors reduce risk as they take their annual large vacation break) has been eroded.
- For the rand this has been due both to the particular severe strength of commodity prices in Q2.21, but also to less risk-aversion than in other years as lockdown restrictions, travel bans, fear of contracting COVID-19 and vaccine hesitancy have all weighed on traditional travel
- Instead, the rand took its weakening cue from the June FOMC meeting, moving into the R14.00/USD to R15.00/USD range on FOMC member expectations of a quicker US rate hike trajectory, from the R13.00/USD to R14.00/USD it was in.
- The rand would have seen substantially more weakness were it not for the support it has
  had from still elevated metal prices (even though metal prices dipped slightly in July),
  causing the rand to see less support against the FOMC impact which pushed it towards
  R15.00/USD.
- Indeed, the rand moved very close to R15.00/USD around the July FOMC meeting, but has each day seen mild subsidence, from its worst of R14.997/USD to R14.61/USD yesterday, as the domestic currency pulls closer to the R14.45/USD mark.

- The rand is at R14.43/USD, near our forecast of R14.45 for the quarter and could pull stronger this week. Against the other key crosses the rand is at R17.14/EUR and R20.04/GBP versus yesterday's close of R17.34/EUR and R20.31/GBP.
- To average R14.45/USD this quarter, the rand would need to average about R14.40/USD for the remainder, which is easily doable, with commodity prices likely to remain largely elevated for the rest of this year, while yield seeking behaviour could strengthen.