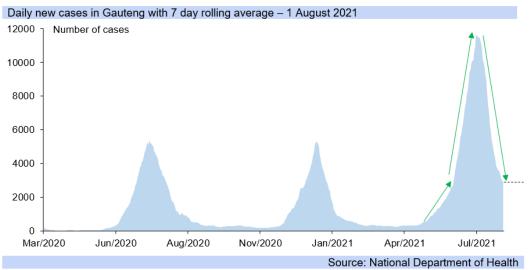

#### Daily case increase in Covid-19 cases in South Africa - 7 day rolling average 23 July to 21 August 200 000 confirmed cases 7 July to 22 July 22 August to date 200 000 confirmed cases (Average of 11 194 (Average of 11 827 cases a day) (Average of 6 945 cases a day) 21000 cases a day) Level 3 Cases Level 1 Level 4 Level 1 lockdown Level 2 lockdown 27 March lockdown 16000 lockdown Hard lockdown lockdown Level 3 begins lockdown 11000 18 March Travel ban 6000 9 April Hard lockdown extended 1000 13 Nov - 19 Nov 28 Nov - 4 Dec 1 Jul-7 Jul -16 Jul-22 Jul 17-23 Apr 17-23 May 12 Jan - 18 Jan 2021 27 Jan - 2 Feb 2021 2-8 May 1-7 Jun 16-22 Jun 14 Sep- 20 Sept. 14 Oct - 20 Oct 31 Jul-6 Aug 5 Aug - 21 Aug 30 Aug-5 Sept 29 Sep-5 Oct 29 Oct - 4 Nov 13 Dec - 19 Dec 13 Mar - 19 Mar 2021 26 Feb - 4 Mar 2021 28 Mar - 3 Apr 2021 27 Apr - 3 May 2021 12 May - 18 May 2021 27 May - 2 June 2021 -4000 g 28 Dec - 3 Jan 2021 11 Feb - 17 Feb 2021 12 Apr - 18 Apr 2021 Source: National Department of Health