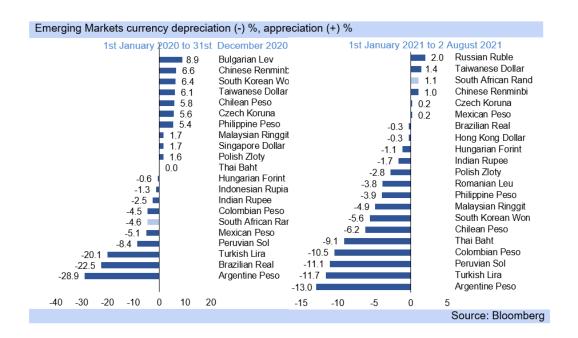

### Emerging Markets Implied Volatilities - values as at 2 August 2021

Source: Bloomberg

- The rand currently averages R14.53/USD this quarter, typically the worst quarter of the year for the domestic currency, which historically has seen strength in the first and last quarter of the year and weakness in the middle two.
- The sell-in-May and-go-away effect which has been the driver for this typical seasonality
  has been muted to such an extent it has been barely noticeable, although it has made
  some showing in August now, the month often most afflicted by this risk-off phenomenon.
- With Q1.21 averaging R14.96/USD, and Q2.21 R14.13/USD, the seasonality of the sell-in-May and-go-away effect of the Northern summer holidays (where investors reduce risk as they take their annual large vacation break) has been eroded.
- For the rand this has been due both to the particular severe strength of commodity prices in Q2.21, but also to less risk-aversion than in other years as lockdown restrictions, travel bans, fear of contracting COVID-19 and vaccine hesitancy have all weighed on traditional travel
- Instead, the rand took its weakening cue from the June FOMC meeting, moving into the R14.00/USD to R15.00/USD range on FOMC member expectations of a quicker US rate hike trajectory, from the R13.00/USD to R14.00/USD it was in.
- The rand would have seen substantially more weakness were it not for the support it has
  had from still elevated metal prices (even though metal prices dipped slightly in July),
  causing the rand to see less support against the FOMC impact which pushed it towards
  R15.00/USD.
- Indeed, the rand moved very close to R15.00/USD around the July FOMC meeting, but has each day seen mild subsidence, from its worst of R14.997/USD to R14.61/USD yesterday, as the domestic currency pulls closer to the R14.45/USD mark.