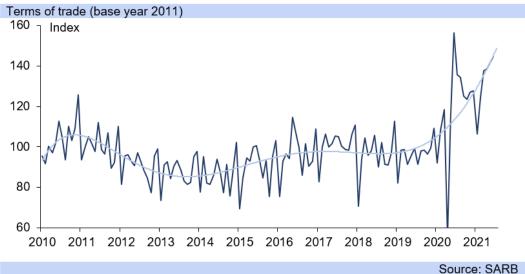

ry close to R15.00/USD around the July FOMC meeting, but has each day seen mild subsidence, from its worst of R14.997/USD to R14.61/USD yesterday, as the domestic currency pulls closer to the R14.45/USD mark.



- However, August is likely to be a risky month for the domestic currency, which could see further marked volatility, while September is a month which has seen marked churn in the past. However, the rand could still see further subsidence from current levels.
- While the US GDP figures are nuanced, they are not sparking risk-off either, and indeed, likely to allow some risk on appetite, with the Fed itself also communicating no need to rush and move away from its highly accommodative stance despite FOMC member views.

### Please scroll down to the second section below















- The rand will however be affected for the rest of this year by various US data releases on its jobs market, and this month in particular risks a marked response from markets either way, with the Fed in particular detailing its attention to the jobs market.
- The US economy only saw a slight lift in its annualised growth in Q2.21, to 6.5% q/q, versus 6.3% q/q in Q1/21, but well below the market expectations of 8.5% q/q, but consumer spending expanded by 11.8% q/q annualised.
- The US economy is benefiting from the kick of government pay checks to households and other forms of fiscal stimulus, but failing to make solid inroads on sustainable growth, as infrastructure spend saw a marked contraction of 3.5% q/q annualised in Q2.21.
- Bloomberg noted on Thursday last week that the miss in G