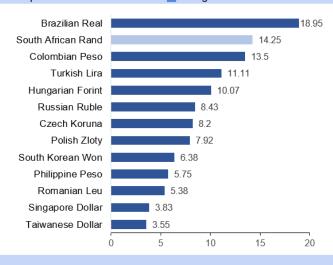

### Emerging Markets Implied Volatilities - values as at 2 August 2021

Source: Bloomberg

- The rand currently averages R14.53/USD this quarter, typically the worst quarter of the year for the domestic currency, which historically has seen strength in the first and last quarter of the year and weakness in the middle two.
- The sell-in-May and-go-away effect which has been the driver for this typical seasonality
  has been muted to such an extent it has been barely noticeable, although it has made
  some showing in August now, the month often most afflicted by this risk-off phenomenon.
- With Q1.21 averaging R14.96/USD, and Q2.21 R14.13/USD, the seasonality of the sell-in-May and-go-away effect of the Northern summer holidays (where investors reduce risk as they take their annual large vacation break) has been eroded.
- For the rand this has been due both to the particular severe strength of commodity prices in Q2.21, but also to less risk-aversion than in other years as lockdown restrictions, travel bans, fear of contracting COVID-19 and vaccine hesitancy have all weighed on traditional travel
- Instead, the rand took its weakening cue from the June FOMC meeting, moving into the R14.00/USD to R15.00/USD range on FOMC member expectations of a quicker US rate hike trajectory, from the R13.00/USD to R14.00/USD it was in.
- The rand would have seen substantially more weakness were it not for the support it has
  had from still elevated metal prices (even though metal prices dipped slightly in July),
  causing the rand to see less support against the FOMC impact which pushed it towards
  R15.00/USD.
- Indeed, the rand moved very close to R15.00/USD around the July FOMC meeting, but has each day seen mild subsidence, from its worst of R14.997/USD to R14.61/USD yesterday, as the domestic currency pulls closer to the R14.45/USD mark.