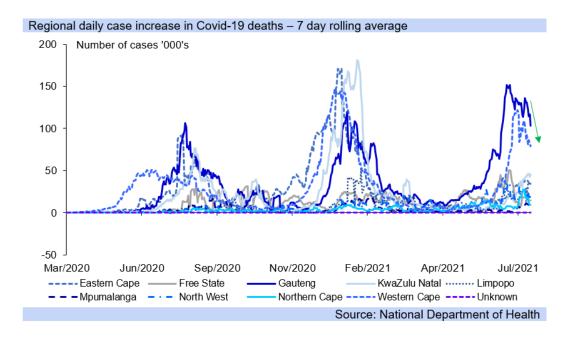

Regional daily case increase in Covid-19 cases - 7 day rolling average 12000 Number of cases 10000 8000 6000 4000 2000 0 Jul/2021 Mar/2020 Jun/2020 Aug/2020 Nov/2020 Jan/2021 Apr/2021 ---- Eastern Cape Free State KwaZulu Natal ..... Limpopo - - - Mpumalanga North West Northern Cape ----- Western Cape ----- Unknown Gauteng Source: National Department of Health