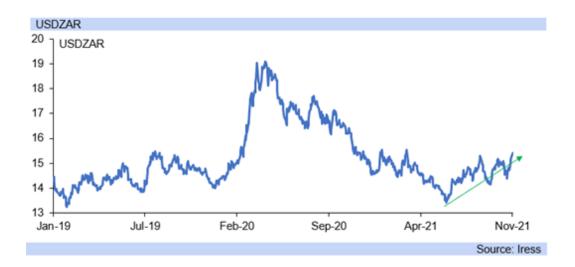

Rand note: rand has weakened in anticipation of the FOMC meeting, with oil exporting EMs seeing some currency gains, particularly those which have lifted interest rates while the elections results are coming through

### Emerging Markets Implied Rates - values 2 November 2021

 The domestic currency ran to R15.49/USD ahead of tomorrow's US FOMC meeting outcome, with market participants fearing indications of a quickening in FOMC member's interest rate hike forecasts, although the actual dot plot forecast graph is not due.