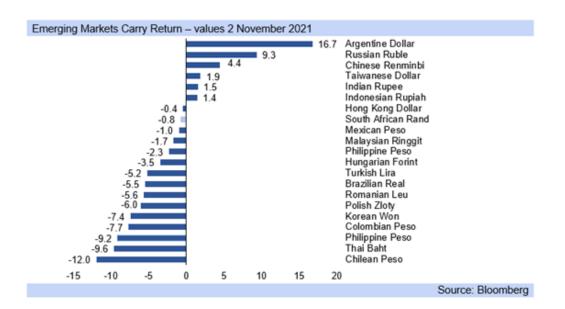

Rand note: rand has weakened in anticipation of the FOMC meeting, with oil exporting EMs seeing some currency gains, particularly those which have lifted interest rates while the elections results are coming through