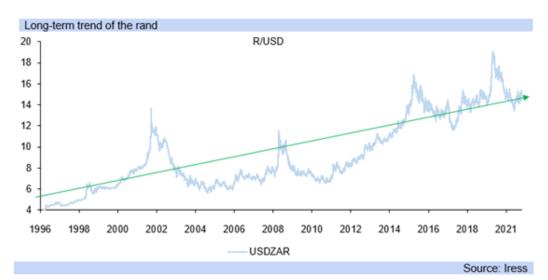

### Emerging Markets Implied Rates - values 2 November 2021

 The domestic currency ran to R15.49/USD ahead of tomorrow's US FOMC meeting outcome, with market participants fearing indications of a quickening in FOMC member's interest rate hike forecasts, although the actual dot plot forecast graph is not due.

- The FOMC meeting tomorrow night is hoped to give a clear indication on whether there is a reduction in dovishness of the FOMC. A start to QE tapering would be an indication of a reduction, as would any marked worries on inflation, but would be negative for the rand.
- The US PCE deflator out last week at 4.4% is high, but in line with expectations, while the US GDP outcome disappointed down to 2% q/q annualised, versus previously 6.7% and expected at 2.6% for Q3.21.
- However, October is showing some good University of Michigan readings, while the ISM readings are up into the 70s also for October. Even the Markit PMI was above 50 for the US last month. However, inflation readings are high across the board.
- The mixed data for Q3.21 in the US, versus individual economic data reading in October for a number of areas of activity, appears to be indicating a lift in GDP in Q4.21, although only one month's partial set of data may be too sparse for the FOMC.
- Additionally, while the inflation readings have proved much stickier than initially thought, the FOMC has not panicked about them, with wage increases pushing up, showing second round effects, but these are also due to labour shortages.
- Markets are worrying over FOMC QE easing, and this is afflicting the rand today, and will likely continue to do so tomorrow until the meeting tomorrow night. South Africa's municipal election results are starting to come through today.
- With 40% counted by 4pm today, the results reported so far show the ANC at 47% of the vote, the DA 23%, EFF 10%, IFP 4% and the remaining parties all below 4.0% each for the tally nationally, but with very mixed results in municipalities.
- Having reached R15.49/USD today, the rand has strengthened somewhat to R15.42/USD, and will likely remain volatile and weak ahead of the FOMC meeting, and with risks from the election outcome. So far the rand averages R14.81/USD for the month of October.