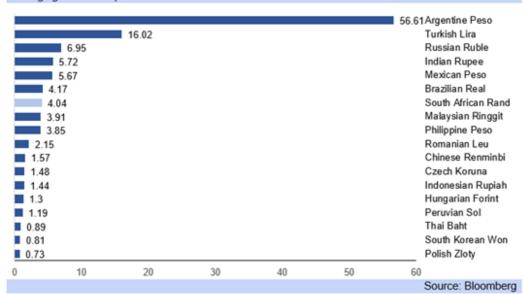

### Emerging Markets Implied Rates - values 2 November 2021

 The domestic currency ran to R15.49/USD ahead of tomorrow's US FOMC meeting outcome, with market participants fearing indications of a quickening in FOMC member's interest rate hike forecasts, although the actual dot plot forecast graph is not due.