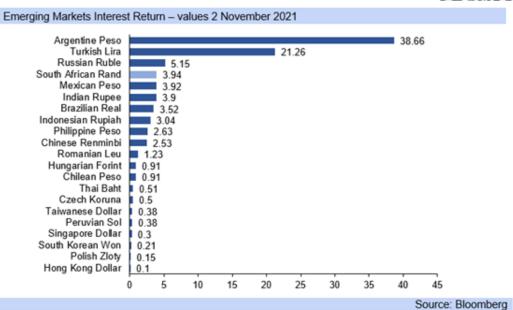

Rand note: rand has weakened in anticipation of the FOMC meeting, with oil exporting EMs seeing some currency gains, particularly those which have lifted interest rates while the elections results are coming through