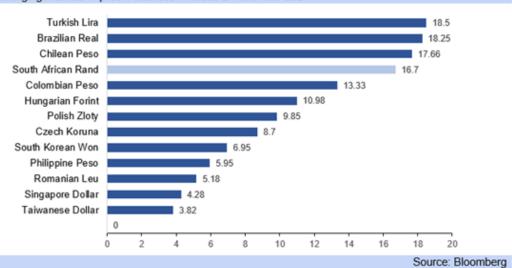

Rand note: rand has weakened in anticipation of the FOMC meeting, with oil exporting EMs seeing some currency gains, particularly those which have lifted interest rates while the elections results are coming through





#### Emerging Markets Implied Volatilities - values 2 November 2021



### Emerging Markets Implied Rates - values 2 November 2021









 The domestic currency ran to R15.49/USD ahead of tomorrow's US FOMC meeting outcome, with market participants fearing indications of a quickening in FOMC member's interest rate hike forecasts, although the actual dot plot forecast graph is not due.



- The FOMC meeting tomorrow night is hoped to give a clear indication on whether there is a reduction in dovishness of the FOMC. A start to QE tapering would be an indication of a reduction, as would any marked worries on inflation, but would be negative for the rand.
- The US PCE deflator out last week at 4.4% is high, but in line with expectations, while the US GDP outcome disappointed down to 2% q/q annualised, versus previously 6.7% and expected at 2.6% for Q3.21.
- H