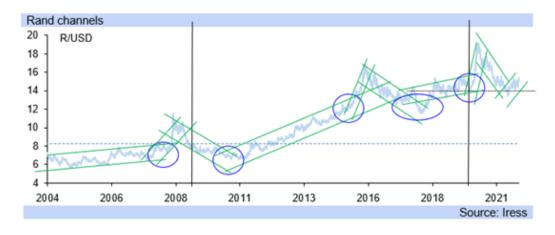

### Emerging Markets Implied Rates - values 2 November 2021

 The domestic currency ran to R15.49/USD ahead of tomorrow's US FOMC meeting outcome, with market participants fearing indications of a quickening in FOMC member's interest rate hike forecasts, although the actual dot plot forecast graph is not due.

- The FOMC meeting tomorrow night is hoped to give a clear indication on whether there is a reduction in dovishness of the FOMC. A start to QE tapering would be an indication of a reduction, as would any marked worries on inflation, but would be negative for the rand.
- The US PCE deflator out last week at 4.4% is high, but in line with expectations, while the US GDP outcome disappointed down to 2% q/q annualised, versus previously 6.7% and expected at 2.6% for Q3.21.
- However, October is showing some good University of Michigan readings, while the ISM readings are up into the 70s also for October. Even the Markit PMI was above 50 for the US last month. However, inflation readings are high across the board.
- The mixed data for Q3.21 in the US, versus individual economic data reading in October for a number of areas of activity, appears to be indicating a lift in GDP in Q4.21, although only one month's partial set of data may be too sparse for the FOMC.
- Additionally, while the inflation readings have proved much stickier than initially thought, the FOMC has not panicked about them, with wage increases pushing up, showing second round effects, but these are also due to labour shortages.
- Markets are worrying over FOMC QE easing, and this is afflicting the rand today, and will likely continue to do so tomorrow until the meeting tomorrow night. South Africa's municipal election results are starting to come through today.
- With 40% counted by 4pm today, the results reported so far show the ANC at 47% of the vote, the DA 23%, EFF 10%, IFP 4% and the remaining parties all below 4.0% each for the tally nationally, but with very mixed results in municipalities.
- Having reached R15.49/USD today, the rand has strengthened somewhat to R15.42/USD, and will likely remain volatile and weak ahead of the FOMC meeting, and with risks from the election outcome. So far the rand averages R14.81/USD for the month of October.