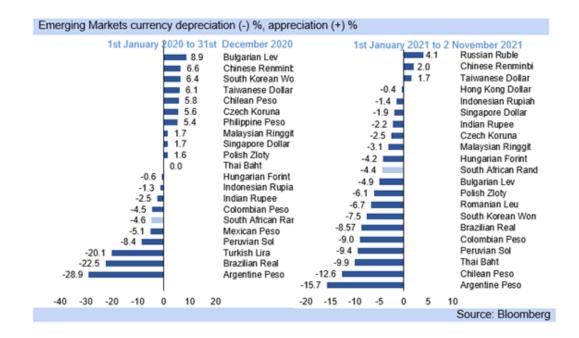

Rand note: rand has weakened in anticipation of the FOMC meeting, with oil exporting EMs seeing some currency gains, particularly those which have lifted interest rates while the elections results are coming through