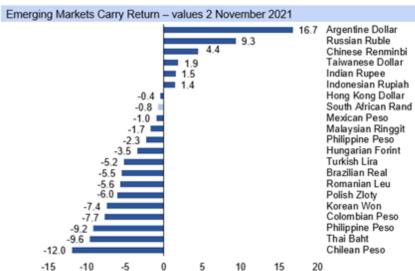

Rand note: rand has weakened in anticipation of the FOMC meeting, with oil exporting EMs seeing some currency gains, particularly those which have lifted interest rates while the elections results are coming through