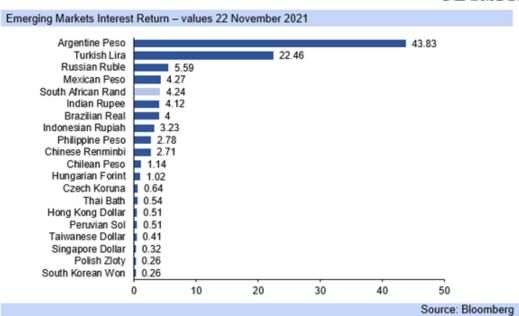

Rand note: the rand fails to see much strength as the credit rating agencies leave SA's rating unchanged as expected but global factors continue to provide a drag on EM assets

- Risk classes continue to be heavily graduated, with EM assets losing out, particularly in the currency space while advanced economies continue to see gains particularly in equities, and this has benefited SA equity prices too, but the rand remains mired weaker.
- Figures from Iress and the IFF (Institute of International Financial) show that -R29bn in bonds owned by foreigners were sold in November net of purchases, after a -R32bn on a net basis in October, and a loss of -R30bn in September.
- Foreigners have also been dumping SA equities on a net basis according to the same figures, with -R9bn sold off in November, -R20bn in October and -R6bn in September (August -R11bn), and indeed each month recording a net sell-off this year.
- The Fed QE tapering has added to negative foreigner investor perceptions of emerging markets. The MTBPS recently warranted no change in SA credit ratings from Moody's and S&P. with no comment from Fitch either.
- Moody's "completed the periodic review of a group of issuers that includes South Africa and may include related ratings through a discussion held on 14 October 2021. The review did not involve a rating committee, and this publication does not announce a credit rating action".
- "The (existing) credit profile of South Africa (issuer rating Ba2) reflects the country's "baa3" economic strength, balancing deep-rooted structural impediments to growth against its deteriorating but still strong economic resiliency derived from economic diversification".
- Furthermore, "its "baa3" institutions and governance strength based on the country's robust ranking in the Worldwide Governance Indicators and evidence of the institutions' capacity to preserve macroeconomic stability".