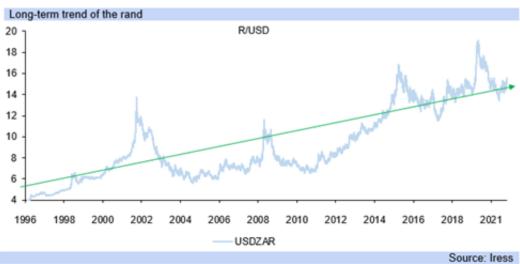

- While "its "caa2" fiscal strength reflect(s) the continued, long-standing rise in government debt levels and deteriorating debt affordability, and its "baa" susceptibility to event risk driven by political risk and banking sector risk."
- The rand currently averages R15.00/USD so far this quarter, with just over half the quarter reached. The ongoing negative market sentiment to EM's risks further vulnerability for the domestic currency. Both Moody's and Fitch have retained SA on negative rating outlooks.