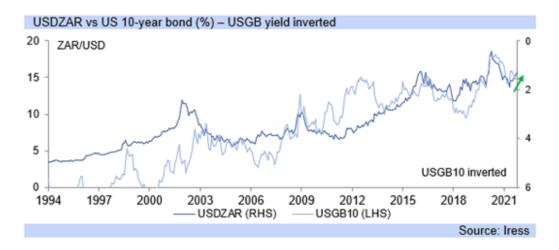

Rand note: the rand fails to see much strength as the credit rating agencies leave SA's rating unchanged as expected but global factors continue to provide a drag on EM assets















- Risk classes continue to be heavily graduated, with EM assets losing out, particularly in the currency space while advanced economies continue to see gains particularly in equities, and this has benefited SA equity prices too, but the rand remains mired weaker.
- Figures from Iress and the IFF (Institute of International Financial) show that -R29bn in bonds owned by foreigners were sold in November net of purchases, after a -R32bn on a net basis in October, and a loss of -R30bn in September.
- Foreigners have also been dumping SA equities on a net basis according to the same figures, with -R9bn sold off in November, -R20bn in October and -R6bn in September (August -R11bn), and indeed each month recording a net sell-off this year.
- The Fed QE tapering has added to negative fo