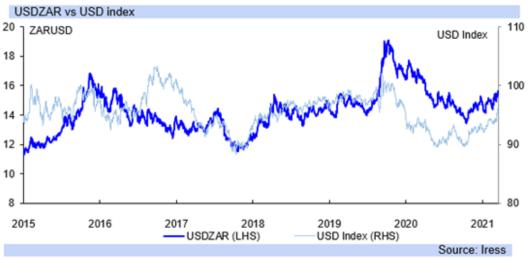

Rand note: the rand fails to see much strength as the credit rating agencies leave SA's rating unchanged as expected but global factors continue to provide a drag on EM assets















- Risk classes continue to be heavily graduated, with EM assets losing out, particularly in the currency space while advanced economies continue to see gains particularly in equities, and this has benefited SA equity prices too, but the rand remains mired weaker.
- Figures from Iress and the IFF (Institute of International Financial) show that -R29bn in bonds owned by foreigners were sold in November net of purchases, after a -R32bn on a net basis in October, and a loss of -R30bn in September.
- Foreigners have also been dumping SA equities on a net basis according to the same figures, with -R9bn sold off in November, -R20bn in October and -R6bn in September (August -R11bn), and indeed each month recording a net sell-off this year.
- The Fed QE tapering has added to negative foreig