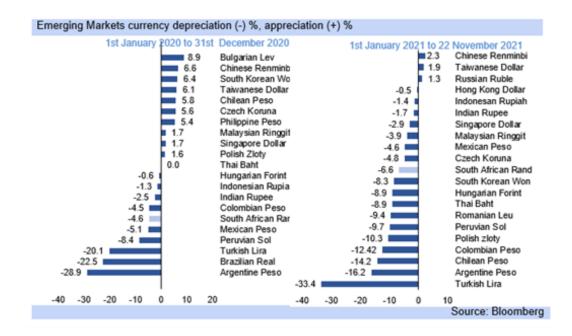

Rand note: the rand fails to see much strength as the credit rating agencies leave SA's rating unchanged as expected but global factors continue to provide a drag on EM assets















- Risk classes continue to be heavily graduated, with EM assets losing out, particularly in the currency space while advanced economies continue to see gains particularly in equities, and this has benefited SA equity prices too, but the rand remains mired weaker.
- Figures from Iress and the IFF (Institute of International Financial) show that -R29bn in bonds owned by foreigners were sold in November net of purchases, after a -R32bn on a net basis in October, and a loss of -R30bn in September.
- Foreigners have also been dumping SA equities on a net basis according to the same figures, with -R9bn sold off in November, -R20bn in October and -R6bn in September (August -R11bn), and indeed each month recording a net sell-off this year.
- The Fed QE tapering has added to negative