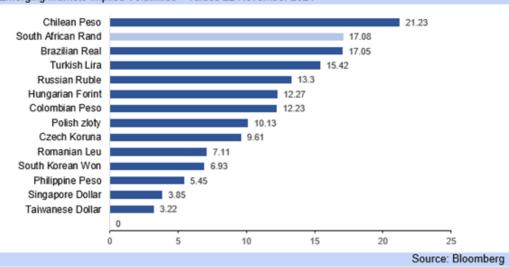

| 16.65 4.25 se. South ree agen cial sector infidence tantial fis  Q2.22 17.50 4.75 er policy seakness. single B to and lowe ever stabentually in | 16.90 4.50 Africa faicies for life property depress, acal consisted consiste | Q4.22 17.00 4.75 ils to see ocal and y without ed, rand olidation  Q4.22 18.50 5.25 to growth sation of hree key efault) as referenced    |  |  |  |  |



#### Emerging Markets Implied Volatilities - values 22 November 2021



#### Emerging Markets Implied Rates - values 22 November 2021









 The rand has weakened to R15.84/USD today, from R15.15/USD on Monday, and failing to return to R15.15/USD over the course of last week on a sustainable basis, with EM currencies in general seeing malaise at the start of the FOMC tapering programme.



- The rand will remain highly volatile, vulnerable to US data releases, particularly any seen
  as likely to speed up the tapering of the US asset purchase programme, and in particular
  speed up the advent of higher US interest rates.
- Emerging market currencies are taking their steer from financial global markets, and global investor sentiment, with concerns over high inflation yet to abate, while international oil prices are still elevated, only having seen very mil