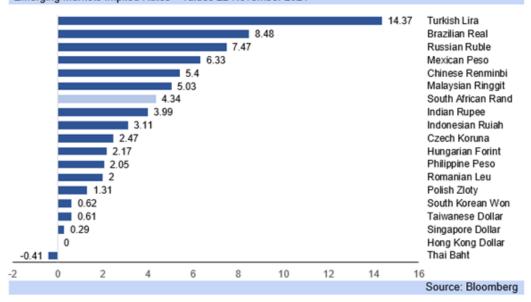

| 16.65 4.25 se. South ree agen cial sector infidence tantial fis  Q2.22 17.50 4.75 er policy seakness. single B to and lowe ever stabentually in | 16.90 4.50 Africa faicies for life property depress, acal consisted consiste | Q4.22 17.00 4.75 ils to see ocal and y without ed, rand olidation  Q4.22 18.50 5.25 to growth sation of hree key efault) as referenced    |  |  |  |  |



#### Emerging Markets Implied Volatilities - values 22 November 2021



#### Emerging Markets Implied Rates - values 22 November 2021









 The rand has weakened to R15.84/USD today, from R15.15/USD on Monday, and failing to return to R15.15/USD over the course of last week on a sustainable basis, with EM currencies in general seeing malaise at the start of the FOMC tapering programme.



- The rand will remain highly volatile, vulnerable to US data releases, particularly any seen
  as likely to speed up the tapering of the US asset purchase programme, and in particular
  speed up the advent of higher US interest rates.
- Emerging market currencies are taking their steer from financial global markets, and global investor sentiment, with concerns over high inflation yet to abate, while international oil prices are still elevated, only having seen very mild easing last week.
- The fourth wave of COVID-19 continues to bu