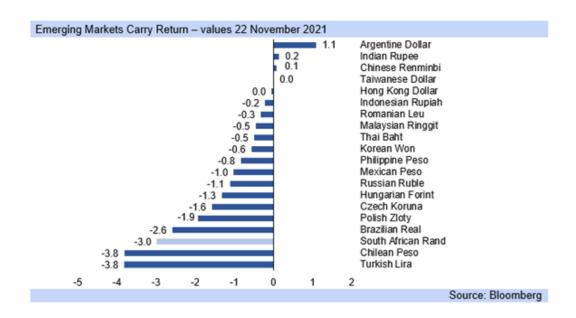

Rand note: the rand fails to see much strength as the credit rating agencies leave SA's rating unchanged as expected but global factors continue to provide a drag on EM assets

- Risk classes continue to be heavily graduated, with EM assets losing out, particularly in the currency space while advanced economies continue to see gains particularly in equities, and this has benefited SA equity prices too, but the rand remains mired weaker.
- Figures from Iress and the IFF (Institute of International Financial) show that -R29bn in bonds owned by foreigners were sold in November net of purchases, after a -R32bn on a net basis in October, and a loss of -R30bn in September.
- Foreigners have also been dumping SA equities on a net basis according to the same figures, with -R9bn sold off in November, -R20bn in October and -R6bn in September (August -R11bn), and indeed each month recording a net sell-off this year.
- The Fed QE tapering has added to negative foreigner investor perceptions of emerging markets. The MTBPS recently warranted no change in SA credit ratings from Moody's and S&P. with no comment from Fitch either.
- Moody's "completed the periodic review of a group of issuers that includes South Africa and may include related ratings through a discussion held on 14 October 2021. The review did not involve a rating committee, and this publication does not announce a credit rating action".
- "The (existing) credit profile of South Africa (issuer rating Ba2) reflects the country's "baa3" economic strength, balancing deep-rooted structural impediments to growth against its deteriorating but still strong economic resiliency derived from economic diversification".
- Furthermore, "its "baa3" institutions and governance strength based on the country's robust ranking in the Worldwide Governance Indicators and evidence of the institutions' capacity to preserve macroeconomic stability".