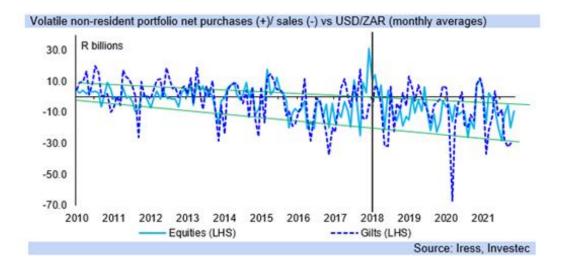

Rand note: the rand fails to see much strength as the credit rating agencies leave SA's rating unchanged as expected but global factors continue to provide a drag on EM assets

- Risk classes continue to be heavily graduated, with EM assets losing out, particularly in the currency space while advanced economies continue to see gains particularly in equities, and this has benefited SA equity prices too, but the rand remains mired weaker.
- Figures from Iress and the IFF (Institute of International Financial) show that -R29bn in bonds owned by foreigners were sold in November net of purchases, after a -R32bn on a net basis in October, and a loss of -R30bn in September.
- Foreigners have also been dumping SA equities on a net basis according to the same figures, with -R9bn sold off in November, -R20bn in October and -R6bn in September (August -R11bn), and indeed each month recording a net sell-off this year.
- The Fed QE tapering has added to negative foreigner investor perceptions of emerging markets. The MTBPS recently warranted no change in SA credit ratings from Moody's and S&P. with no comment from Fitch either.
- Moody's "completed the periodic review of a group of issuers that includes South Africa and may include related ratings through a discussion held on 14 October 2021. The review did not involve a rating committee, and this publication does not announce a credit rating action".
- "The (existing) credit profile of South Africa (issuer rating Ba2) reflects the country's "baa3" economic strength, balancing deep-rooted structural impediments to growth against its deteriorating but still strong economic resiliency derived from economic diversification".
- Furthermore, "its "baa3" institutions and governance strength based on the country's robust ranking in the Worldwide Governance Indicators and evidence of the institutions' capacity to preserve macroeconomic stability".