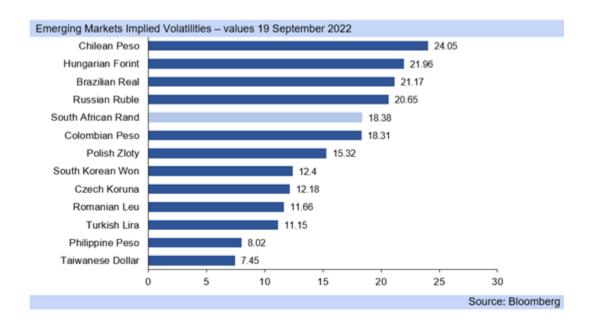

## <sup>⊕</sup>Investec



Rand note: ticks weaker on recent US economic resilience, ongoing recession watch

Monday 24 April 2023









Note: "Manufacturing only pre-October 2009

| Expected C | case: Exc | hange Ra | ate foreca | asts  |       |       |       |       |          |        |          |       |
|------------|-----------|----------|------------|-------|-------|-------|-------|-------|----------|--------|----------|-------|
|            |           | 20       | 23         |       |       | 20    | 24    |       |          | 202    | 5        |       |
|            | Q1.23     | Q2.23    | Q3.23      | Q4.23 | Q1.24 | Q2.24 | Q3.24 | Q4.24 | Q1.25    | Q2.25  | Q3.25    | Q4.25 |
| USD/ZAR    | 17.76     | 17.95    | 17.75      | 17.55 | 17.20 | 17.40 | 17.60 | 17.30 | 17.00    | 17.00  | 17.10    | 16.90 |
| GBP/ZAR    | 21.59     | 22.26    | 22.19      | 22.11 | 22.02 | 22.53 | 22.97 | 22.66 | 22.10