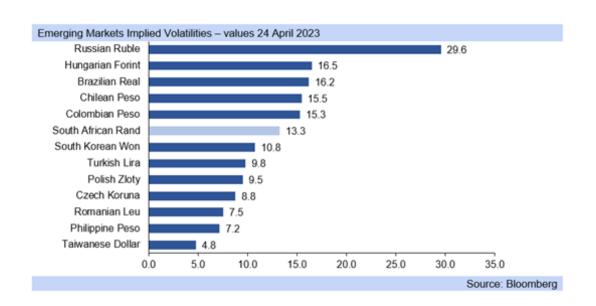

## <sup>⊕</sup>Investec



Rand note: ticks weaker on recent US economic resilience, ongoing recession watch

Monday 24 April 2023









Note: "Manufacturing only pre-October 2009

| Expected C | case: Exc | hange Ra | ate foreca | asts  |       |       |       |       |          |        |          |       |
|------------|-----------|----------|------------|-------|-------|-------|-------|-------|----------|--------|----------|-------|
|            |           | 20       | 23         |       |       | 20    | 24    |       |          | 202    | 5        |       |
|            | Q1.23     | Q2.23    | Q3.23      | Q4.23 | Q1.24 | Q2.24 | Q3.24 | Q4.24 | Q1.25    | Q2.25  | Q3.25    | Q4.25 |
| USD/ZAR    | 17.76     | 17.95    | 17.75      | 17.55 | 17.20 | 17.40 | 17.60 | 17.30 | 17.00    | 17.00  | 17.10    | 16.90 |
| GBP/ZAR    | 21.59     | 22.26    | 22.19      | 22.11 | 22.02 | 22.53 | 22.97 | 22.66 | 22.10