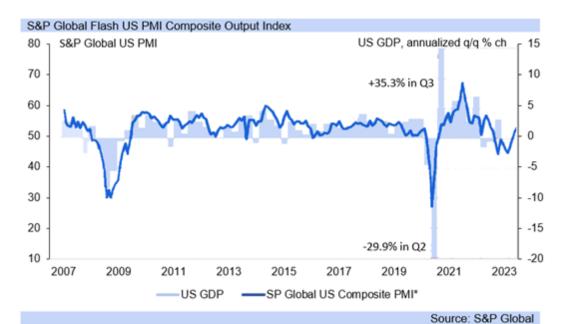

- Markets continue to worry that the US will fall into recession in H2.23, as its interest
  rate hike cycle overshoots. With at least a two to three quarter lag between interest
  rate changes and the impact on the economy, further hikes entrench these concerns.
- With mixed US economic data, there is (lowish) volatility, with the domestic currency reaching at R18.20/USD today, on some US dollar strength on better than expected S&P PMI data on Friday, from a recent low of R17.42/USD on Friday.
- The US PMI data in particular showed upwards price pressures at the production level which increased some expectations of US interest rate hikes, and so aided the US dollar, although by midday the rand had pulled back to R18.11/USD.

- Friday's US PMI report highlighted that "(s)tronger demand conditions support sharper growth in April, but also bring renewed inflation momentum", as US business activity was seen to have quickened in April across the services and manufacturing sectors.
- "Output rose at the sharpest pace for almost a year, as stronger demand conditions, improving supply and a steeper uptick in new orders supported the expansion. ...
   The increase in output was the third in as many months."
- "The faster rise in activity was broad-based, with service sector firms registering the sharper rate of growth ... linked this to greater customer confidence and ... (s)ome ... improvement in their ability to hire staff had boosted output."
- "April data indicated a pick-up in rates of input cost and output charge inflation.
   Operating expenses rose at a marked and historically elevated pace that was the steepest for three months, seen as contributing to core inflation".
- In the US, core CPI inflation (CPI excluding food and energy) rose to 5.6% y/y in the latest print, up from 5.5% y/y, obdurately high, and the PMI data raised some concerns it would further support Fed hawkishness. The core PCE deflator is due this week.
- Financial markets are factoring in almost a 100% change of a 25bp hike in the US next week, while expectations of a recession are a lot lower, at 44% according to NABE (National Association of Business Economics). Uncertainty is elevated.