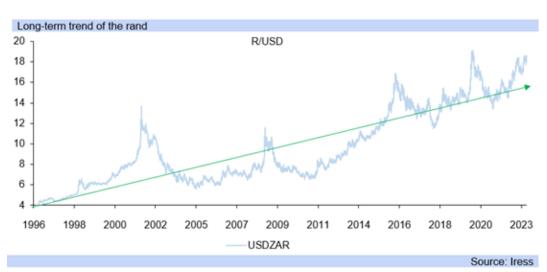

- Markets continue to worry that the US will fall into recession in H2.23, as its interest
  rate hike cycle overshoots. With at least a two to three quarter lag between interest
  rate changes and the impact on the economy, further hikes entrench these concerns.
- With mixed US economic data, there is (lowish) volatility, with the domestic currency reaching at R18.20/USD today, on some US dollar strength on better than expected S&P PMI data on Friday, from a recent low of R17.42/USD on Friday.
- The US PMI data in particular showed upwards price pressures at the production level which increased some expectations of US interest rate hikes, and so aided the US dollar, although by midday the rand had pulled back to R18.11/USD.