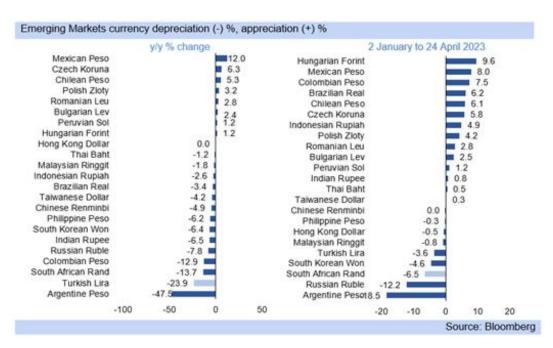

## <sup>⊕</sup>Investec



Rand note: ticks weaker on recent US economic resilience, ongoing recession watch

Monday 24 April 2023









Note: "Manufacturing only pre-October 2009

| Expected C | case: Exc | hange Ra | ate foreca | asts  |       |       |       |       |          |        |          |       |
|------------|-----------|----------|------------|-------|-------|-------|-------|-------|----------|--------|----------|-------|
|            |           | 20       | 23         |       |       | 20    | 24    |       |          | 202    | 5        |       |
|            | Q1.23     | Q2.23    | Q3.23      | Q4.23 | Q1.24 | Q2.24 | Q3.24 | Q4.24 | Q1.25    | Q2.25  | Q3.25    | Q4.25 |
| USD/ZAR    | 17.76     | 17.95    | 17.75      | 17.55 | 17.20 | 17.40 | 17.60 | 17.30 | 17.00    | 17.00  | 17.10    | 16.90 |
| GBP/ZAR    | 21.59     | 22.26    | 22.19      | 22.11 | 22.02 | 22.53 | 22.97 | 22.66 | 22.10    |