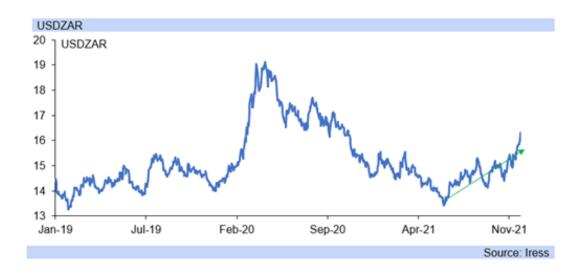

Source: JHU CSSE

Source: National Department of Health

- The rand strengthened to R16.07/USD today, from R16.37/USD on Friday as news of the Omicron variant broke widely and travel bans were instituted against SA from many advanced economies on concern over the potential high contagion of the new variant Omicron.
- However, Dr. Coetzee, chair of South African Medical Association and a member of the Ministerial Advisory Committee on Vaccine, is reported to have noted very mild symptoms so far with the new variant "which did not fit in the clinical picture" of the delta variant.
- "The most predominant clinical complaint is severe fatigue for one or two days. With them, the headache and the body aches and pain." The Omicron variant is currently seen as potentially much milder than the delta variant, with patients able to be treated at home.
- However, with Omicron (first identified in Southern Africa) declared a variant of concern on Friday by the World Health Organisation (WHO), financial markets reacted negatively to the news, although today the knee jerk reaction has subsided somewhat.
- In last night's address to the nation President Ramaphosa confirmed that "(i)f cases continue to climb, we can expect to enter a fourth wave of infections within the next few weeks, if not sooner." Overall he took a sensible approach, without any increase in lockdown levels.
- The rand gained some cheer from the speech, with the President emphasizing that "we already have the tools that we need to protect ourselves against it (the new Omicron variant of COVID-19)".
- Furthermore, "we are still not sure exactly how it will behave going forward", "(w)e know enough about the variant to know what we need to do to reduce transmission and to protect ourselves against severe disease and death."

- However, the rand was already at close to R15.90/USD before the news broke widely on Omicron, and had indeed breached R15.00/USD ahead of the FOMC meeting in early November on QE tapering expectations.
- The rand is still at risk however and will remain highly volatile. Non-farm payrolls data out on Friday and a strong number will boost market expectations of quicker QE tapering, although the global increase in COVID-19 infections, particularly in the US, will be of FOMC concern.