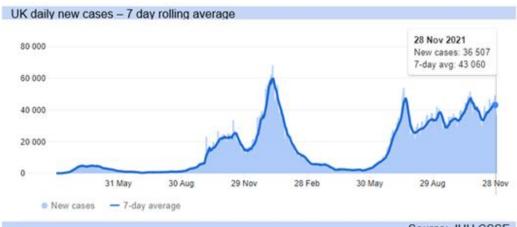

Source: JHU CSSE

Source: National Department of Health

- The rand strengthened to R16.07/USD today, from R16.37/USD on Friday as news of the Omicron variant broke widely and travel bans were instituted against SA from many advanced economies on concern over the potential high contagion of the new variant Omicron.
- However, Dr. Coetzee, chair of South African Medical Association and a member of the Ministerial Advisory Committee on Vaccine, is reported to have noted very mild symptoms so far with the new variant "which did not fit in the clinical picture" of the delta variant.
- "The most predominant clinical complaint is severe fatigue for one or two days. With them, the headache and the body aches and pain." The Omicron variant is currently seen as potentially much milder than the delta variant, with patients able to be treated at home.
- However, with Omicron (first identified in Southern Africa) declared a variant of concern on Friday by the World Health Organisation (WHO), financial markets reacted negatively to the news, although today the knee jerk reaction has subsided somewhat.
- In last night's address to the nation President Ramaphosa confirmed that "(i)f cases continue to climb, we can expect to enter a fourth wave of infections within the next few weeks, if not sooner." Overall he took a sensible approach, without any increase in lockdown levels.
- The rand gained some cheer from the speech, with the President emphasizing that "we already have the tools that we need to protect ourselves against it (the new Omicron variant of COVID-19)".
- Furthermore, "we are still not sure exactly how it will behave going forward", "(w)e know enough about the variant to know what we need to do to reduce transmission and to protect ourselves against severe disease and death."