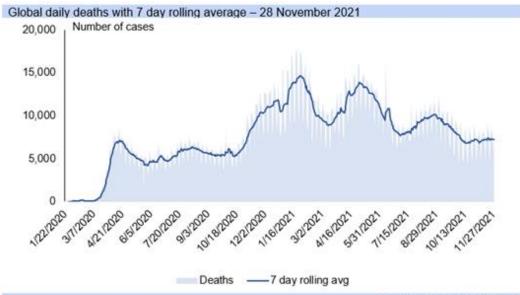

Monday 29 November 2021

Rand note: rand pulls back from weaker levels on President Ramaphosa's speech and the possibility that the Omicron variant may cause less severe symptoms than the delta variant

Source: Our World in Data