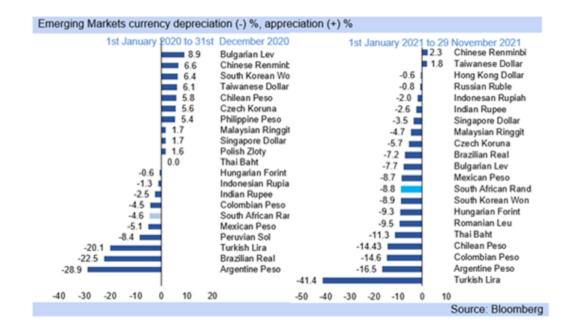

Source: JHU CSSE

Source: National Department of Health

- The rand strengthened to R16.07/USD today, from R16.37/USD on Friday as news of the Omicron variant broke widely and travel bans were instituted against SA from many advanced economies on concern over the potential high contagion of the new variant Omicron.
- However, Dr. Coetzee, chair of South African Medical Association and a member of the Ministerial Advisory Committee on Vaccine, is reported to have noted very mild symptoms so far with the new variant "which did not fit in the clinical picture" of the delta variant.
- "The most predominant clinical complaint is severe fatigue for one or two days. With them, the headache and the body aches and pain." The Omicron variant is currently seen as potentially much milder than the delta variant, with patients able to be treated at home.
- However, with Omicron (first identified in Southern Africa) declared a variant of concern on Friday by the World Health Organisation (WHO), financial markets reacted negatively to the news, although today the knee jerk reaction has subsided somewhat.
- In last night's address to the nation President Ramaphosa confirmed that "(i)f cases continue to climb, we can expect to enter a fourth wave of infections within the next few weeks, if not sooner." Overall he took a sensible approach, without any increase in lockdown levels.
- The rand gained some cheer from the speech, with the President emphasizing that "we already have the tools that we need to protect ourselves against it (the new Omicron variant of COVID-19)".
- Furthermore, "we are still not sure exactly how it will behave going forward", "(w)e know enough about the variant to know what we need to do to reduce transmission and to protect ourselves against severe disease and death."

- However, the rand was already at close to R15.90/USD before the news broke widely on Omicron, and had indeed breached R15.00/USD ahead of the FOMC meeting in early November on QE tapering expectations.
- The rand is still at risk however and will remain highly volatile. Non-farm payrolls data out on Friday and a strong number will boost market expectations of quicker QE tapering, although the global increase in COVID-19 infections, particularly in the US, will be of FOMC concern.