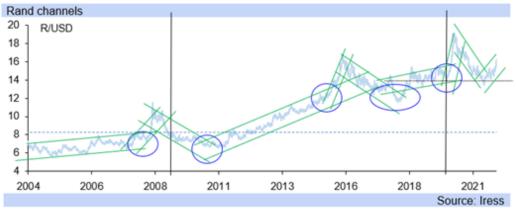

| Q3.22 16.90 4.50 Africa faicies for life property depress, cal cons Q3.22 18.00 5.00 supports t Nationalister on D (de illise, Gov | Q4.22 17.00 4.75 is to see ocal and r without ed, rand olidation  Q4.22 18.50 5.25 o growth sation of here key steatfly as termment |  |  |  |



#### Emerging Markets Implied Volatilities - values 29 November 2021 Turkish Lira 62.89 Chilean Peso 19.17 South African Rand 18.13 Brazilian Real 17.98 Russian Ruble Hungarian Forint Colombian Peso Polish Zloty Czech Koruna South Korean Won Romanian Leu 7.79 Philippine Peso 5.68 Singapore Dollar Taiwanese Dollar 3.88 10 20 30 40 50 70 Source: Bloomberg









- However, with the next FOMC meeting statement on 15<sup>th</sup> December, the rand could weaken over the coming weekend and into next week if the US posts robust jobs data. The US dollar has seen marked strength, and this would be set to persist on a quicker US QE taper.
- While the rand typically sees substantial strength over the turn of the year, this is being
  impeded this year by the first phase of the normalisation of US monetary policy, and so
  the domestic currency will be vulnerable to weakness over next year as well.
- While early indications appear to show that the omicron variant has less severe symptoms
  than the delta variant, there is still uncertainty. Nevertheless, substantially more people
  are vaccinated compared to the third wave driven by the delta variant.