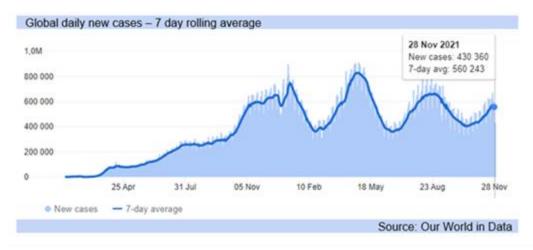

Monday 29 November 2021

Rand note: rand pulls back from weaker levels on President Ramaphosa's speech and the possibility that the Omicron variant may cause less severe symptoms than the delta variant

Source: Our World in Data