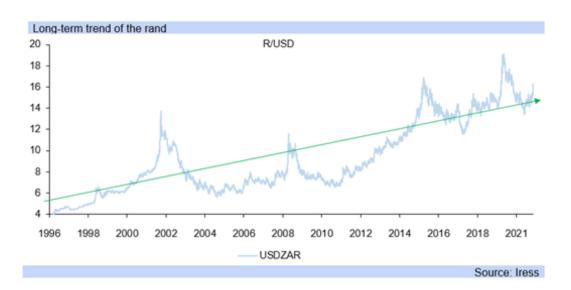

| Q3.22 16.90 4.50 Africa faicies for life property depress, cal cons Q3.22 18.00 5.00 supports t Nationalister on D (de illise, Gov | Q4.22 17.00 4.75 is to see ocal and r without ed, rand olidation  Q4.22 18.50 5.25 o growth sation of here key steatfly as termment |  |  |  |



#### Emerging Markets Implied Volatilities - values 29 November 2021 Turkish Lira 62.89 Chilean Peso 19.17 South African Rand 18.13 Brazilian Real 17.98 Russian Ruble Hungarian Forint Colombian Peso Polish Zloty Czech Koruna South Korean Won Romanian Leu 7.79 Philippine Peso 5.68 Singapore Dollar Taiwanese Dollar 3.88 10 20 30 40 50 70 Source: Bloomberg









- However, with the next FOMC meeting statement on 15<sup>th</sup> December, the rand could weaken over the coming weekend and into next week if the US posts robust jobs data. The US dollar has seen marked strength, and this would be set to persist on a quicker US QE taper.
- While the rand typically sees substantial strength over the turn of the year, this is being
  impeded this year by the first phase of the normalisation of US monetary policy, and so
  the domestic currency will be vulnerable to weakness over next year as well.
- While early indications appear to show that the omicron variant has less severe symptoms
  than the delta variant, there is still uncertainty. Nevertheless, substantially more people
  are vaccinated compared to the third wave driven by the delta varia