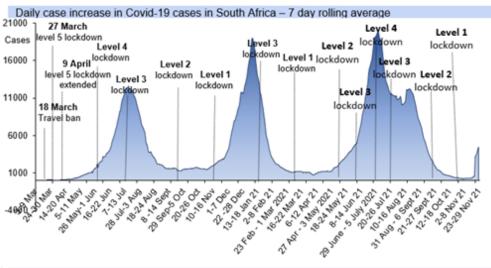

Source: JHU CSSE

Source: National Department of Health

- The rand strengthened to R16.07/USD today, from R16.37/USD on Friday as news of the Omicron variant broke widely and travel bans were instituted against SA from many advanced economies on concern over the potential high contagion of the new variant Omicron.
- However, Dr. Coetzee, chair of South African Medical Association and a member of the Ministerial Advisory Committee on Vaccine, is reported to have noted very mild symptoms so far with the new variant "which did not fit in the clinical picture" of the delta variant.
- "The most predominant clinical complaint is severe fatigue for one or two days. With them, the headache and the body aches and pain." The Omicron variant is currently seen as potentially much milder than the delta variant, with patients able to be treated at home.
- However, with Omicron (first identified in Southern Africa) declared a variant of concern on Friday by the World Health Organisation (WHO), financial markets reacted negatively to the news, although today the knee jerk reaction has subsided somewhat.
- In last night's address to the nation President Ramaphosa confirmed that "(i)f cases continue to climb, we can expect to enter a fourth wave of infections within the next few weeks, if not sooner." Overall he took a sensible approach, without any increase in lockdown levels.
- The rand gained some cheer from the speech, with the President emphasizing that "we already have the tools that we need to protect ourselves against it (the new Omicron variant of COVID-19)".
- Furthermore, "we are still not sure exactly how it will behave going forward", "(w)e know enough about the variant to know what we need to do to reduce transmission and to protect ourselves against severe disease and death."