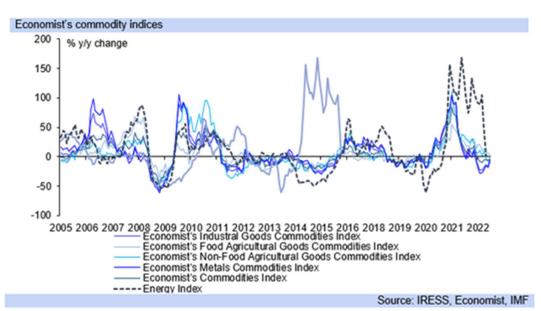

| Economic      | Scenarios: note updated prob                                                                                                                                     | abilities                               |                                        |                                        |                                       |                                      |                                         |                                      |                                    |
|---------------|------------------------------------------------------------------------------------------------------------------------------------------------------------------|-----------------------------------------|----------------------------------------|----------------------------------------|---------------------------------------|--------------------------------------|-----------------------------------------|--------------------------------------|------------------------------------|
|               |                                                                                                                                                                  | Q1.22                                   | Q2.22                                  | Q3.22                                  | Q4.22                                 | Q1.23                                | Q2.23                                   | Q3.23                                | Q4.23                              |
| Up case<br>1% | USD/Rand (average)<br>Repo rate (end rate)<br>SA economic growth very qui                                                                                        | 15.21<br>4.25<br>ckly rises             | 15.59<br>4.75<br>to 3–5%,              | 17.05<br>6.25<br>then 5-7%             | 16.40<br>5.25<br>Good g               | 15.50<br>4.25<br>overnance           | 14.50<br>3.75<br>e, growth              | 14.00<br>3.75<br>-creating           | 13.60<br>3.50<br>reforms           |
|               | (structural constraints eradic<br>compensation. High business<br>drives debt to low ratios of<br>favourable weather conditions<br>ratings to investment grade. N | confidence<br>2000s. Ve<br>s. Strong g  | e and fixed<br>ery subdu<br>lobal grov | d investme<br>ed domes<br>vth, risk-or | ent growth,<br>stic inflation, commo  | , substant<br>on on ext<br>dity boom | ial FDI, fis<br>treme rar<br>i. Rapid u | scal conso<br>nd streng<br>pgrades ( | olidation<br>th, very<br>of credit |
| Up case       |                                                                                                                                                                  | Q1.22                                   | Q2.22                                  | Q3.22                                  | Q4.22                                 | Q1.23                                | Q2.23                                   | Q3.23                                | Q4.23                              |
| 4%            | USD/Rand (average)<br>Repo rate (end rate)                                                                                                                       | 15.21<br>4.25                           | 15.59<br>4.75                          | 17.05<br>6.25                          | 17.00<br>5.50                         | 16.40<br>4.75                        | 15.50<br>4.25                           | 15.00<br>4.25                        | 14.70<br>4.25                      |
|               | Economic growth averages 3<br>confidence and investment le                                                                                                       |                                         |                                        |                                        |                                       |                                      |                                         |                                      |                                    |
|               | markets risk-on. No nationali<br>favourable weather and global                                                                                                   |                                         |                                        |                                        |                                       |                                      |                                         |                                      |                                    |
|               | privatisation. Credit rating up                                                                                                                                  | ogrades o                               | n fiscal o                             | onsolidati                             | on, mark                              | edly lowe                            | r borrow                                | ings. Sub                            | stantial                           |
|               | transition to renewable energy change impact on economy.                                                                                                         |                                         |                                        | el usage,                              | comprehe                              | ensive me                            | asures to                               | alleviate                            | climate                            |
| Dana          | UCD/Deed (everenc)                                                                                                                                               | Q1.22                                   | Q2.22                                  | Q3.22                                  | Q4.22                                 | Q1.23                                | Q2.23                                   | Q3.23                                | Q4.23                              |
| Base<br>case  | USD/Rand (average)<br>Repo rate (end rate)                                                                                                                       | 15.21<br>4.25                           | 15.59<br>4.75                          | 17.05<br>6.25                          | 17.55<br>7.00                         | 16.85<br>7.25                        | 16.40<br>7.25                           | 16.15<br>7.00                        | 16.35<br>7.00                      |
| 48%           | Economic growth modest (1.9 global financial market risk se to GDP stabilisation) leading                                                                        | ntiment is                              | neutral to                             | positive.                              | South Afr                             | ica follow                           | s fiscal co                             | onsolidati                           | on (debt                           |
|               | then strengthens somewhat. In<br>A transition to renewable ene<br>alleviate the impact of climate                                                                | nflation is i<br>ergy and s<br>change o | mpacted l<br>low move<br>n the eco     | by the cou<br>away fro<br>nomy are     | rse of wea<br>om fossil f<br>modestly | ather patte<br>uel usage<br>implemen | erns via for<br>e occurs<br>nted. The   | ood price i<br>and mea<br>Russian    | inflation.<br>sures to<br>Ukraine  |
|               | conflict eases and does not ex                                                                                                                                   |                                         |                                        |                                        |                                       |                                      |                                         |                                      |                                    |
| Lite          | USD/Rand (average)                                                                                                                                               | Q1.22<br>15.21                          | Q2.22<br>15.59                         | Q3.22<br>17.05                         | Q4.22<br>18.30                        | Q1.23<br>18.50                       | Q2.23<br>18.00                          | Q3.23<br>18.20                       | Q4.23<br>17.90                     |
| (domestic)    | Repo rate (end rate)                                                                                                                                             | 4.25                                    | 4.75                                   | 6.25                                   | 7.50                                  | 8.00                                 | 8.50                                    | 9.00                                 | 9.00                               |
| Down<br>case  | Weak GDP growth (0.9% ave<br>depressed, substantial electric                                                                                                     |                                         |                                        |                                        |                                       |                                      |                                         |                                      |                                    |
| 36%           | very little investment growth, r                                                                                                                                 | ecession.                               | Increased                              | state bon                              | rowings, ri                           | sk of cred                           | lit rating d                            | owngrade                             | es rises,                          |
|               | then occurs later in period. Sinegative impact on the eco                                                                                                        |                                         |                                        |                                        |                                       |                                      |                                         |                                      |                                    |
|               | weakness. Little transition to                                                                                                                                   |                                         |                                        |                                        |                                       |                                      |                                         |                                      |                                    |
| S             | HOD/Deed/essess                                                                                                                                                  | Q1.22                                   | Q2.22                                  | Q3.22                                  | Q4.22                                 | Q1.23                                | Q2.23                                   | Q3.23                                | Q4.23                              |
| Severe        | USD/Rand (average)<br>Repo rate (end rate)                                                                                                                       | 15.21<br>4.25                           | 15.59<br>4.75                          | 17.05<br>6.25                          | 18.70<br>8.00                         | 19.30<br>9.00                        | 19.50<br>10.00                          | 19.70<br>10.50                       | 19.90<br>10.50                     |
| case          | Lengthy global recession, glo                                                                                                                                    | bal financ                              | cial crisis                            | - insuffici                            | ent monet                             | ary and o                            | other sup                               | port dom                             | estically                          |
| 11%           | and internationally. ANC/EFF<br>and political unrest. Government                                                                                                 |                                         |                                        |                                        |                                       |                                      |                                         |                                      |                                    |
|               | key agencies, eventually CC                                                                                                                                      | C grade, ir                             | ncreased                               | risk of det                            | ault, sinks                           | s deeper                             | into a del                              | ot trap. Fa                          | ailure to                          |
|               | transition to renewable energy<br>economy. Very high inflation                                                                                                   | on very ac                              | dverse we                              | ather con                              | ditions, se                           | evere rand                           | d weakne                                | ss. Expro                            |                                    |
|               | of private property without co                                                                                                                                   | mpensatio                               | n with a n                             |                                        | gative eco<br><b>lote:</b> Eve        |                                      |                                         |                                      | Investe                            |
|               |                                                                                                                                                                  |                                         |                                        |                                        | TOTO: LYC                             | I HON DE                             | ga10 Q4.2                               | E. Oddice                            | . IIIV COLE                        |