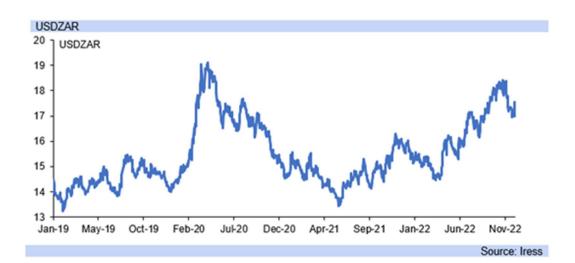

- The rand has pulled back to R17.19/USD today, after weakening to R18.03/USD last week
  Thursday on fears that the flawed Phala Phala report, which lacked concrete evidence in
  its accusations, would cause President Ramaphosa to resign, as he initially indicated.
- As the report was unpacked and seen to rely on unfounded information and rumors, the President is said to have reconsidered. A poll this weekend (by the SDR - Social Research Foundation) showed only about a third of voters would vote for the ANC without Ramaphosa.
- The currency has not retreated to levels before the release of the report however, as concerns still centre on the President's statement itself, along with some issues raised by the judges on the panel, and the increased domestic political risk has weakened the rand.
- The rand was also constrained in its reaction to the Phala Phala report by less hawkish comments coming from the Fed Governor, Jerome Powell, on Wednesday night, indicating the likelihood of a smaller rate hike in December in the US.
- In addition, the rand's continued partial recovery today was aided by China increasingly loosening its zero tolerance stance against COVID-19 over the past weekend, reducing some of the fears about a harsher global economic slowdown than originally feared.

- Risks still abound however, and the rand consequently remains above R17.00/USD. The
  Fed Chair continued to signal further rate hikes in 2023, highlighting that "(i)t is likely that
  restoring price stability will require holding policy at a restrictive level for some time."
- Furthermore, "(i)n the labor market, demand for workers far exceeds the supply of available workers, and nominal wages have been growing at a pace well above what would be consistent with 2 percent inflation over time."
- "Thus, another condition we are looking for is the restoration of balance between supply
  and demand in the labor market." But noted, "(m)onetary policy affects the economy and
  inflation with uncertain lags, and the full effects of our rapid tightening so far are yet to be
  felt."
- This does not mean US rate hikes are at an end, but instead the Fed is becoming more sensitive to impact of rate hikes on the economy. Markets perceive this as less chance of the Fed over tightening, but the rand is unlikely to return to R14.50/USD it reached in Q1.22.