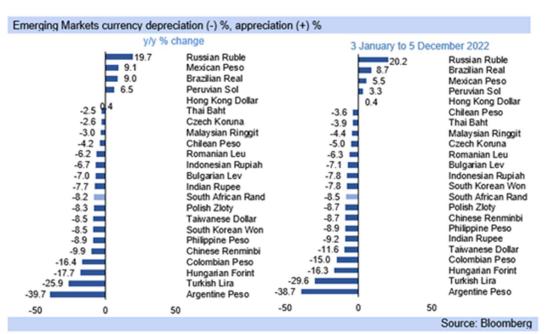

- The rand has pulled back to R17.19/USD today, after weakening to R18.03/USD last week
  Thursday on fears that the flawed Phala Phala report, which lacked concrete evidence in
  its accusations, would cause President Ramaphosa to resign, as he initially indicated.
- As the report was unpacked and seen to rely on unfounded information and rumors, the President is said to have reconsidered. A poll this weekend (by the SDR - Social Research Foundation) showed only about a third of voters would vote for the ANC without Ramaphosa.
- The currency has not retreated to levels before the release of the report however, as concerns still centre on the President's statement itself, along with some issues raised by the judges on the panel, and the increased domestic political risk has weakened the rand.
- The rand was also constrained in its reaction to the Phala Phala report by less hawkish comments coming from the Fed Governor, Jerome Powell, on Wednesday night, indicating the likelihood of a smaller rate hike in December in the US.
- In addition, the rand's continued partial recovery today was aided by China increasingly loosening its zero tolerance stance against COVID-19 over the past weekend, reducing some of the fears about a harsher global economic slowdown than originally feared.

- Risks still abound however, and the rand consequently remains above R17.00/USD. The
  Fed Chair continued to signal further rate hikes in 2023, highlighting that "(i)t is likely that
  restoring price stability will require holding policy at a restrictive level for some time."
- Furthermore, "(i)n the labor market, demand for workers far exceeds the supply of available workers, and nominal wages have been growing at a pace well above what would be consistent with 2 percent inflation over time."
- "Thus, another condition we are looking for is the restoration of balance between supply
  and demand in the labor market." But noted, "(m)onetary policy affects the economy and
  inflation with uncertain lags, and the full effects of our rapid tightening so far are yet to be
  felt."
- This does not mean US rate hikes are at an end, but instead the Fed is becoming more sensitive to impact of rate hikes on the economy. Markets perceive this as less chance of the Fed over tightening, but the rand is unlikely to return to R14.50/USD it reached in Q1.22.