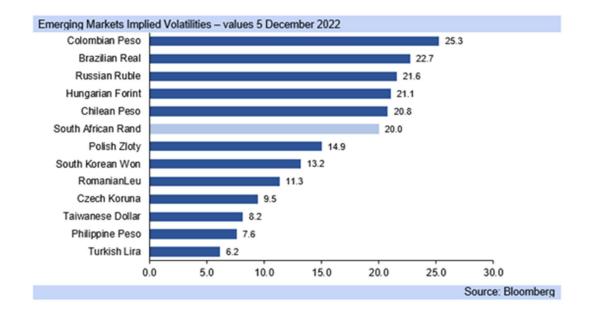

- The rand has pulled back to R17.19/USD today, after weakening to R18.03/USD last week
  Thursday on fears that the flawed Phala Phala report, which lacked concrete evidence in
  its accusations, would cause President Ramaphosa to resign, as he initially indicated.
- As the report was unpacked and seen to rely on unfounded information and rumors, the President is said to have reconsidered. A poll this weekend (by the SDR - Social Research Foundation) showed only about a third of voters would vote for the ANC without Ramaphosa.
- The currency has not retreated to levels before the release of the report however, as concerns still centre on the President's statement itself, along with some issues raised by the judges on the panel, and the increased domestic political risk has weakened the rand.
- The rand was also constrained in its reaction to the Phala Phala report by less hawkish comments coming from the Fed Governor, Jerome Powell, on Wednesday night, indicating the likelihood of a smaller rate hike in December in the US.
- In addition, the rand's continued partial recovery today was aided by China increasingly loosening its zero tolerance stance against COVID-19 over the past weekend, reducing some of the fears about a harsher global economic slowdown than originally feared.

- Risks still abound however, and the rand consequently remains above R17.00/USD. The
  Fed Chair continued to signal further rate hikes in 2023, highlighting that "(i)t is likely that
  restoring price stability will require holding policy at a restrictive level for some time."
- Furthermore, "(i)n the labor market, demand for workers far exceeds the supply of available workers, and nominal wages have been growing at a pace well above what would be consistent with 2 percent inflation over time."
- "Thus, another condition we are looking for is the restoration of balance between supply
  and demand in the labor market." But noted, "(m)onetary policy affects the economy and
  inflation with uncertain lags, and the full effects of our rapid tightening so far are yet to be
  felt."
- This does not mean US rate hikes are at an end, but instead the Fed is becoming more sensitive to impact of rate hikes on the economy. Markets perceive this as less chance of the Fed over tightening, but the rand is unlikely to return to R14.50/USD it reached in Q1.22.