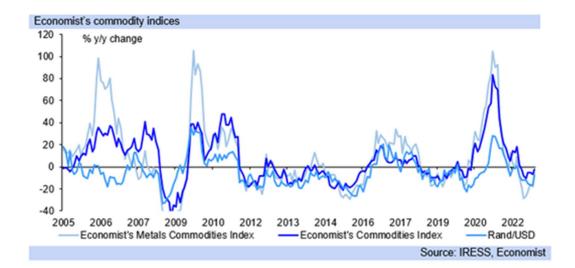

| Economic      | Scenarios: note updated prob                                                                                                                                     | abilities                               |                                        |                                        |                                       |                                      |                                         |                                      |                                    |
|---------------|------------------------------------------------------------------------------------------------------------------------------------------------------------------|-----------------------------------------|----------------------------------------|----------------------------------------|---------------------------------------|--------------------------------------|-----------------------------------------|--------------------------------------|------------------------------------|
|               |                                                                                                                                                                  | Q1.22                                   | Q2.22                                  | Q3.22                                  | Q4.22                                 | Q1.23                                | Q2.23                                   | Q3.23                                | Q4.23                              |
| Up case<br>1% | USD/Rand (average)<br>Repo rate (end rate)<br>SA economic growth very qui                                                                                        | 15.21<br>4.25<br>ckly rises             | 15.59<br>4.75<br>to 3–5%,              | 17.05<br>6.25<br>then 5-7%             | 16.40<br>5.25<br>Good g               | 15.50<br>4.25<br>overnance           | 14.50<br>3.75<br>e, growth              | 14.00<br>3.75<br>-creating           | 13.60<br>3.50<br>reforms           |
|               | (structural constraints eradic<br>compensation. High business<br>drives debt to low ratios of<br>favourable weather conditions<br>ratings to investment grade. N | confidence<br>2000s. Ve<br>s. Strong g  | e and fixed<br>ery subdu<br>lobal grov | d investme<br>ed domes<br>vth, risk-or | ent growth,<br>stic inflation, commo  | , substant<br>on on ext<br>dity boom | ial FDI, fis<br>treme rar<br>i. Rapid u | scal conso<br>nd streng<br>pgrades ( | olidation<br>th, very<br>of credit |
| Up case       |                                                                                                                                                                  | Q1.22                                   | Q2.22                                  | Q3.22                                  | Q4.22                                 | Q1.23                                | Q2.23                                   | Q3.23                                | Q4.23                              |
| 4%            | USD/Rand (average)<br>Repo rate (end rate)                                                                                                                       | 15.21<br>4.25                           | 15.59<br>4.75                          | 17.05<br>6.25                          | 17.00<br>5.50                         | 16.40<br>4.75                        | 15.50<br>4.25                           | 15.00<br>4.25                        | 14.70<br>4.25                      |
|               | Economic growth averages 3<br>confidence and investment le                                                                                                       |                                         |                                        |                                        |                                       |                                      |                                         |                                      |                                    |
|               | markets risk-on. No nationali<br>favourable weather and global                                                                                                   |                                         |                                        |                                        |                                       |                                      |                                         |                                      |                                    |
|               | privatisation. Credit rating up                                                                                                                                  | ogrades o                               | n fiscal o                             | onsolidati                             | on, mark                              | edly lowe                            | r borrow                                | ings. Sub                            | stantial                           |
|               | transition to renewable energy change impact on economy.                                                                                                         |                                         |                                        | el usage,                              | comprehe                              | ensive me                            | asures to                               | alleviate                            | climate                            |
| Dana          | UCD/Deed (everenc)                                                                                                                                               | Q1.22                                   | Q2.22                                  | Q3.22                                  | Q4.22                                 | Q1.23                                | Q2.23                                   | Q3.23                                | Q4.23                              |
| Base<br>case  | USD/Rand (average)<br>Repo rate (end rate)                                                                                                                       | 15.21<br>4.25                           | 15.59<br>4.75                          | 17.05<br>6.25                          | 17.55<br>7.00                         | 16.85<br>7.25                        | 16.40<br>7.25                           | 16.15<br>7.00                        | 16.35<br>7.00                      |
| 48%           | Economic growth modest (1.9 global financial market risk se to GDP stabilisation) leading                                                                        | ntiment is                              | neutral to                             | positive.                              | South Afr                             | ica follow                           | s fiscal co                             | onsolidati                           | on (debt                           |
|               | then strengthens somewhat. In<br>A transition to renewable ene<br>alleviate the impact of climate                                                                | nflation is i<br>ergy and s<br>change o | mpacted l<br>low move<br>n the eco     | by the cou<br>away fro<br>nomy are     | rse of wea<br>om fossil f<br>modestly | ather patte<br>uel usage<br>implemen | erns via for<br>e occurs<br>nted. The   | ood price i<br>and mea<br>Russian    | inflation.<br>sures to<br>Ukraine  |
|               | conflict eases and does not ex                                                                                                                                   |                                         |                                        |                                        |                                       |                                      |                                         |                                      |                                    |
| Lite          | USD/Rand (average)                                                                                                                                               | Q1.22<br>15.21                          | Q2.22<br>15.59                         | Q3.22<br>17.05                         | Q4.22<br>18.30                        | Q1.23<br>18.50                       | Q2.23<br>18.00                          | Q3.23<br>18.20                       | Q4.23<br>17.90                     |
| (domestic)    | Repo rate (end rate)                                                                                                                                             | 4.25                                    | 4.75                                   | 6.25                                   | 7.50                                  | 8.00                                 | 8.50                                    | 9.00                                 | 9.00                               |
| Down<br>case  | Weak GDP growth (0.9% ave<br>depressed, substantial electric                                                                                                     |                                         |                                        |                                        |                                       |                                      |                                         |                                      |                                    |
| 36%           | very little investment growth, r                                                                                                                                 | ecession.                               | Increased                              | state bon                              | rowings, ri                           | sk of cred                           | lit rating d                            | owngrade                             | es rises,                          |
|               | then occurs later in period. Sinegative impact on the eco                                                                                                        |                                         |                                        |                                        |                                       |                                      |                                         |                                      |                                    |
|               | weakness. Little transition to                                                                                                                                   |                                         |                                        |                                        |                                       |                                      |                                         |                                      |                                    |
| S             | HOD/Deed/essess                                                                                                                                                  | Q1.22                                   | Q2.22                                  | Q3.22                                  | Q4.22                                 | Q1.23                                | Q2.23                                   | Q3.23                                | Q4.23                              |
| Severe        | USD/Rand (average)<br>Repo rate (end rate)                                                                                                                       | 15.21<br>4.25                           | 15.59<br>4.75                          | 17.05<br>6.25                          | 18.70<br>8.00                         | 19.30<br>9.00                        | 19.50<br>10.00                          | 19.70<br>10.50                       | 19.90<br>10.50                     |
| case          | Lengthy global recession, glo                                                                                                                                    | bal financ                              | cial crisis                            | - insuffici                            | ent monet                             | ary and o                            | other sup                               | port dom                             | estically                          |
| 11%           | and internationally. ANC/EFF<br>and political unrest. Government                                                                                                 |                                         |                                        |                                        |                                       |                                      |                                         |                                      |                                    |
|               | key agencies, eventually CC                                                                                                                                      | C grade, ir                             | ncreased                               | risk of det                            | ault, sinks                           | s deeper                             | into a del                              | ot trap. Fa                          | ailure to                          |
|               | transition to renewable energy<br>economy. Very high inflation                                                                                                   | on very ac                              | dverse we                              | ather con                              | ditions, se                           | evere rand                           | d weakne                                | ss. Expro                            |                                    |
|               | of private property without co                                                                                                                                   | mpensatio                               | n with a n                             |                                        | gative eco<br><b>lote:</b> Eve        |                                      |                                         |                                      | Investe                            |
|               |                                                                                                                                                                  |                                         |                                        |                                        | TOTO: LYC                             | I HON DE                             | ga10 Q4.2                               | E. Oddice                            | . IIIV COLE                        |