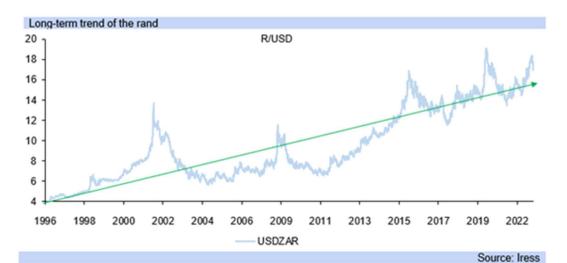

- Risks still abound however, and the rand consequently remains above R17.00/USD. The
  Fed Chair continued to signal further rate hikes in 2023, highlighting that "(i)t is likely that
  restoring price stability will require holding policy at a restrictive level for some time."
- Furthermore, "(i)n the labor market, demand for workers far exceeds the supply of available workers, and nominal wages have been growing at a pace well above what would be consistent with 2 percent inflation over time."
- "Thus, another condition we are looking for is the restoration of balance between supply
  and demand in the labor market." But noted, "(m)onetary policy affects the economy and
  inflation with uncertain lags, and the full effects of our rapid tightening so far are yet to be
  felt."
- This does not mean US rate hikes are at an end, but instead the Fed is becoming more sensitive to impact of rate hikes on the economy. Markets perceive this as less chance of the Fed over tightening, but the rand is unlikely to return to R14.50/USD it reached in Q1.22.