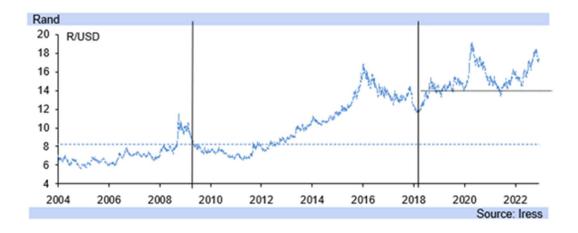

- The rand has pulled back to R17.19/USD today, after weakening to R18.03/USD last week
  Thursday on fears that the flawed Phala Phala report, which lacked concrete evidence in
  its accusations, would cause President Ramaphosa to resign, as he initially indicated.
- As the report was unpacked and seen to rely on unfounded information and rumors, the President is said to have reconsidered. A poll this weekend (by the SDR - Social Research Foundation) showed only about a third of voters would vote for the ANC without Ramaphosa.
- The currency has not retreated to levels before the release of the report however, as concerns still centre on the President's statement itself, along with some issues raised by the judges on the panel, and the increased domestic political risk has weakened the rand.
- The rand was also constrained in its reaction to the Phala Phala report by less hawkish comments coming from the Fed Governor, Jerome Powell, on Wednesday night, indicating the likelihood of a smaller rate hike in December in the US.
- In addition, the rand's continued partial recovery today was aided by China increasingly loosening its zero tolerance stance against COVID-19 over the past weekend, reducing some of the fears about a harsher global economic slowdown than originally feared.

- Risks still abound however, and the rand consequently remains above R17.00/USD. The
  Fed Chair continued to signal further rate hikes in 2023, highlighting that "(i)t is likely that
  restoring price stability will require holding policy at a restrictive level for some time."
- Furthermore, "(i)n the labor market, demand for workers far exceeds the supply of available workers, and nominal wages have been growing at a pace well above what would be consistent with 2 percent inflation over time."
- "Thus, another condition we are looking for is the restoration of balance between supply
  and demand in the labor market." But noted, "(m)onetary policy affects the economy and
  inflation with uncertain lags, and the full effects of our rapid tightening so far are yet to be
  felt."
- This does not mean US rate hikes are at an end, but instead the Fed is becoming more sensitive to impact of rate hikes on the economy. Markets perceive this as less chance of the Fed over tightening, but the rand is unlikely to return to R14.50/USD it reached in Q1.22.