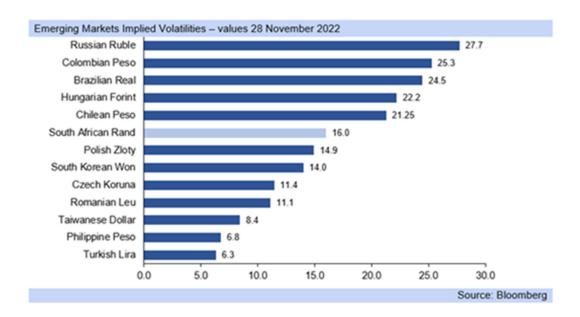

- The rand has pulled back to R17.19/USD today, after weakening to R18.03/USD last week
  Thursday on fears that the flawed Phala Phala report, which lacked concrete evidence in
  its accusations, would cause President Ramaphosa to resign, as he initially indicated.
- As the report was unpacked and seen to rely on unfounded information and rumors, the President is said to have reconsidered. A poll this weekend (by the SDR - Social Research Foundation) showed only about a third of voters would vote for the ANC without Ramaphosa.
- The currency has not retreated to levels before the release of the report however, as concerns still centre on the President's statement itself, along with some issues raised by the judges on the panel, and the increased domestic political risk has weakened the rand.
- The rand was also constrained in its reaction to the Phala Phala report by less hawkish comments coming from the Fed Governor, Jerome Powell, on Wednesday night, indicating the likelihood of a smaller rate hike in December in the US.
- In addition, the rand's continued partial recovery today was aided by China increasingly loosening its zero tolerance stance against COVID-19 over the past weekend, reducing some of the fears about a harsher global economic slowdown than originally feared.

- Risks still abound however, and the rand consequently remains above R17.00/USD. The
  Fed Chair continued to signal further rate hikes in 2023, highlighting that "(i)t is likely that
  restoring price stability will require holding policy at a restrictive level for some time."
- Furthermore, "(i)n the labor market, demand for workers far exceeds the supply of available workers, and nominal wages have been growing at a pace well above what would be consistent with 2 percent inflation over time."
- "Thus, another condition we are looking for is the restoration of balance between supply
  and demand in the labor market." But noted, "(m)onetary policy affects the economy and
  inflation with uncertain lags, and the full effects of our rapid tightening so far are yet to be
  felt."
- This does not mean US rate hikes are at an end, but instead the Fed is becoming more sensitive to impact of rate hikes on the economy. Markets perceive this as less chance of the Fed over tightening, but the rand is unlikely to return to R14.50/USD it reached in Q1.22.