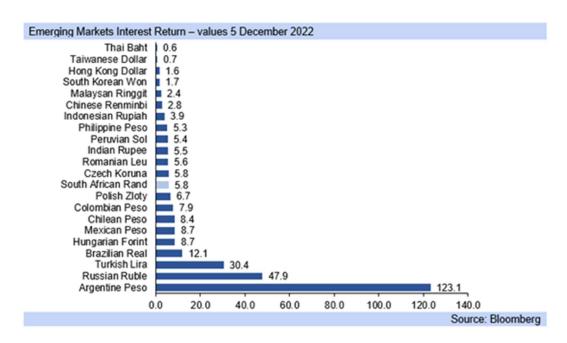

## **SA Economics**

## Monday 5 December 2022

Rand note: the rand gains as risks subside slightly, but it is still substantially weaker than in Q1.22 before the Fed started hiking rates









| Expected C | ase: Exc | hange R | ate foreca | asts  |       |       |       |       |         |           |            |           |  |
|------------|----------|---------|------------|-------|-------|-------|-------|-------|---------|-----------|------------|-----------|--|
|            | 2022     |         |            |       |       | 20    | 23    |       | 2024    |           |            |           |  |
|            | Q1.22    | Q2.22   | Q3.22      | Q4.22 | Q1.23 | Q2.23 | Q3.23 | Q4.23 | Q1.24   | Q2.24     | Q3.24      | Q4.24     |  |
| USD/ZAR    | 15.21    | 15.59   | 17.05      | 17.55 | 16.85 | 16.40 | 16.15 | 16.35 | 16.15   | 16.40     | 16.75      | 16.55     |  |
| GBP/ZAR    | 20.40    | 19.59   | 20.05      | 20.50 | 20.30 | 20.17 | 20.19 | 20.44 | 20.51   | 21.3