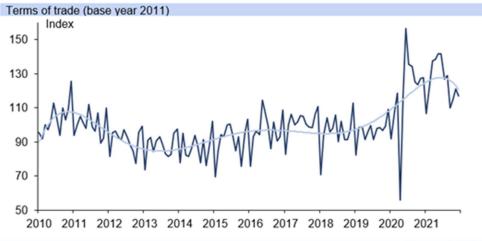

- The rand so far this quarter averages R15.46/USD as it approaches the mid-point, supported by strengthening terms of trade over Q4.21 and into 2022 as commodity prices strengthened, also boosting the main budget surplus, with SA recording twin surpluses in December.
- Both the trade and budget balances however are subject to some seasonality too, depending on the festive period and vacation days for the trade account, and timing for tax payments. Commodity price strength has also boosted corporate tax revenues and exports recently.
- South Africa is a key commodity exporter, particularly of metals such as iron and other ores, platinum, gold and also of ferro alloys and coal and agricultural prices have also

seen substantial increases, and so SA's exports have been boosted by these price rises.

- Global economic data continues to show improving demand, albeit at a slower pace than last year's heady acceleration, as the world's economic recovery is seen to remain on track to reach its levels achieved before the pandemic already by this year.
- South Africa continued to see trade surpluses last year far exceeding those of 2020, with the trade balance for the year as a whole at R441bn in 2021, versus R272bn in 2020, and South Africa's terms of trade positive through the whole of 2021.
- SA's trade surplus improved from June 2020 when the harsh lockdown restrictions earlier in the quarter eased, with exports increasing in the main, stabilising the rand around R17.00/USD from May to over Q3.20, and then around the R16.00/USD over Q4.20.
- By the end of 2020, the rand had reached R14.69/USD, with the trade balance recording some very hefty surpluses, of R30bn to R40bn a month over H2.20, as commodity prices staged a strong recovery from Q2.20's lows, and the trade war.
- 2021 saw trade surpluses average close to R40bn a month, versus close to R20bn in 2020 (and R5bn since 2010). By Q1.21 the rand averaged R15.00/USD and Q2.21 closer to R14.00/USD, although H2.21's rand weakened and so did SA's terms of trade.
- The recent gain in commodity prices has provided some support for the domestic currency but global PMIs have softened in SA's key trading partners' while supply chain disruptions and shortages persist, with the rand expected to be limited for substantial strength in H1.22.