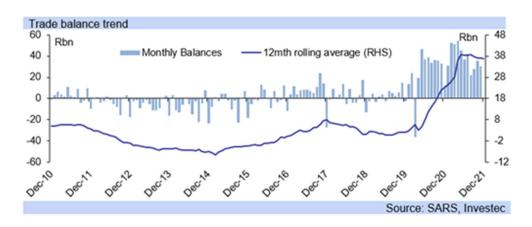

- The rand so far this quarter averages R15.46/USD as it approaches the mid-point, supported by strengthening terms of trade over Q4.21 and into 2022 as commodity prices strengthened, also boosting the main budget surplus, with SA recording twin surpluses in December.
- Both the trade and budget balances however are subject to some seasonality too, depending on the festive period and vacation days for the trade account, and timing for tax payments. Commodity price strength has also boosted corporate tax revenues and exports recently.
- South Africa is a key commodity exporter, particularly of metals such as iron and other ores, platinum, gold and also of ferro alloys and coal and agricultural prices have also

seen substantial increases, and so SA's exports have been boosted by these price rises.

- Global economic data continues to show improving demand, albeit at a slower pace than last year's heady acceleration, as the world's economic recovery is seen to remain on track to reach its levels achieved before the pandemic already by this year.
- South Africa continued to see trade surpluses last year far exceeding those of 2020, with the trade balance for the year as a whole at R441bn in 2021, versus R272bn in 2020, and South Africa's terms of trade positive through the whole of 2021.
- SA's trade surplus improved from June 2020 when the harsh lockdown restrictions earlier in the quarter eased, with exports increasing in the main, stabilising the rand around R17.00/USD from May to over Q3.20, and then around the R16.00/USD over Q4.20.
- By the end of 2020, the rand had reached R14.69/USD, with the trade balance recording some very hefty surpluses, of R30bn to R40bn a month over H2.20, as commodity prices staged a strong recovery from Q2.20's lows, and the trade war.
- 2021 saw trade surpluses average close to R40bn a month, versus close to R20bn in 2020 (and R5bn since 2010). By Q1.21 the rand averaged R15.00/USD and Q2.21 closer to R14.00/USD, although H2.21's rand weakened and so did SA's terms of trade.
- The recent gain in commodity prices has provided some support for the domestic currency but global PMIs have softened in SA's key trading partners' while supply chain disruptions and shortages persist, with the rand expected to be limited for substantial strength in H1.22.