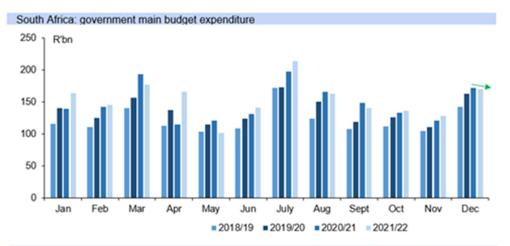

Source: National Department of Health

Source: SARB

- South Africa's budget surplus for December was also around R40bn, at R41.9bn. State
  revenues swelled to R212bn, with R93.7bn from corporate tax, R47.8bn from personal
  income tax and R46.8bn from taxes on goods and services (including VAT's R32.9bn).
- The largest revenue category, corporate tax is up 74% year to date for the 2021/22 fiscal year (over the low base of 2020/21 (April to December) established by the very harsh lockdown restrictions, but still up, by 55.6% on the same period for 2019/20.
- For the fiscal year to date personal income tax collections are 14.9% higher on the same period in 2020/21 but only up 4.5% versus the same period of 2019/20, as the recovery is still modest for consumers in SA with many households not having recovered financially.
- That is, the Transunion Consumer Pulse survey showed 55% of consumers' incomes in Q4.21 were still negatively impacted by COVID-19 (versus Q1.21 62%). With inflation up 8.1% over the period this is unsurprising.
- The fiscal deficit at R219.1bn for the first three quarters of 2021/22 (SA has only seen two months in fiscal surplus so far for 2021/22), with the main budget deficit estimated at -R410bn this year, the actual outcome is likely to be less, closer to -5.0% of GDP than -6.6%.
- The Budget on 23<sup>rd</sup> February is however not expected to result in any upgrades in SA's
  credit ratings, coming in neutral overall as revenue overruns are eaten up by higher
  expenditure, particularly further social support, and so is likely to be fairly rand neutral.
- The SONA due this week Thursday 7pm is expected to show little difference in content to prior years, and there have been little new implementation of reforms sufficient to likely drive economic growth beyond 2.0% y/y this year, particularly on reducing the regulatory burden.
- Moody's this month warned that it is likely that South Africa's "(m)acro-economic conditions will remain difficult, with sluggish economic growth, rising government debt and limited progress on economic reforms due to social and political obstacles."
- Adding that it "expect(s) real GDP growth of just 1.8% in 2022 as political tensions and reform inertia have brought about exceptionally low business confidence. Labourintensive sectors will continue to be hit hardest, with employment levels remaining weak."