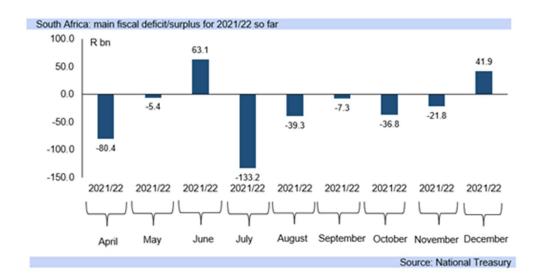

Source: National Department of Health

Source: SARB

- South Africa's budget surplus for December was also around R40bn, at R41.9bn. State
  revenues swelled to R212bn, with R93.7bn from corporate tax, R47.8bn from personal
  income tax and R46.8bn from taxes on goods and services (including VAT's R32.9bn).
- The largest revenue category, corporate tax is up 74% year to date for the 2021/22 fiscal year (over the low base of 2020/21 (April to December) established by the very harsh lockdown restrictions, but still up, by 55.6% on the same period for 2019/20.
- For the fiscal year to date personal income tax collections are 14.9% higher on the same period in 2020/21 but only up 4.5% versus the same period of 2019/20, as the recovery is still modest for consumers in SA with many households not having recovered financially.
- That is, the Transunion Consumer Pulse survey showed 55% of consumers' incomes in Q4.21 were still negatively impacted by COVID-19 (versus Q1.21 62%). With inflation up 8.1% over the period this is unsurprising.
- The fiscal deficit at R219.1bn for the first three quarters of 2021/22 (SA has only seen two months in fiscal surplus so far for 2021/22), with the main budget deficit estimated at -R410bn this year, the actual outcome is likely to be less, closer to -5.0% of GDP than -6.6%.
- The Budget on 23<sup>rd</sup> February is however not expected to result in any upgrades in SA's
  credit ratings, coming in neutral overall as revenue overruns are eaten up by higher
  expenditure, particularly further social support, and so is likely to be fairly rand neutral.
- The SONA due this week Thursday 7pm is expected to show little difference in content to prior years, and there have been little new implementation of reforms sufficient to likely drive economic growth beyond 2.0% y/y this year, particularly on reducing the regulatory burden.
- Moody's this month warned that it is likely that South Africa's "(m)acro-economic conditions will remain difficult, with sluggish economic growth, rising government debt and limited progress on economic reforms due to social and political obstacles."
- Adding that it "expect(s) real GDP growth of just 1.8% in 2022 as political tensions and reform inertia have brought about exceptionally low business confidence. Labourintensive sectors will continue to be hit hardest, with employment levels remaining weak."