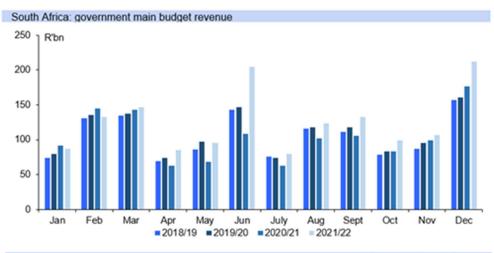

Source: National Department of Health

Source: SARB

- South Africa's budget surplus for December was also around R40bn, at R41.9bn. State
  revenues swelled to R212bn, with R93.7bn from corporate tax, R47.8bn from personal
  income tax and R46.8bn from taxes on goods and services (including VAT's R32.9bn).
- The largest revenue category, corporate tax is up 74% year to date for the 2021/22 fiscal year (over the low base of 2020/21 (April to December) established by the very harsh lockdown restrictions, but still up, by 55.6% on the same period for 2019/20.
- For the fiscal year to date personal income tax collections are 14.9% higher on the same period in 2020/21 but only up 4.5% versus the same period of 2019/20, as the recovery is still modest for consumers in SA with many households not having recovered financially.
- That is, the Transunion Consumer Pulse survey showed 55% of consumers' incomes in Q4.21 were still negatively impacted by COVID-19 (versus Q1.21 62%). With inflation up 8.1% over the period this is unsurprising.
- The fiscal deficit at R219.1bn for the first three quarters of 2021/22 (SA has only seen two months in fiscal surplus so far for 2021/22), with the main budget deficit estimated at -R410bn this year, the actual outcome is likely to be less, closer to -5.0% of GDP than -6.6%.
- The Budget on 23<sup>rd</sup> February is however not expected to result in any upgrades in SA's
  credit ratings, coming in neutral overall as revenue overruns are eaten up by higher
  expenditure, particularly further social support, and so is likely to be fairly rand neutral.
- The SONA due this week Thursday 7pm is expected to show little difference in content to prior years, and there have been little new implementation of reforms sufficient to likely drive economic growth beyond 2.0% y/y this year, particularly on reducing the regulatory burden.
- Moody's this month warned that it is likely that South Africa's "(m)acro-economic conditions will remain difficult, with sluggish economic growth, rising government debt and limited progress on economic reforms due to social and political obstacles."
- Adding that it "expect(s) real GDP growth of just 1.8% in 2022 as political tensions and reform inertia have brought about exceptionally low business confidence. Labourintensive sectors will continue to be hit hardest, with employment levels remaining weak."