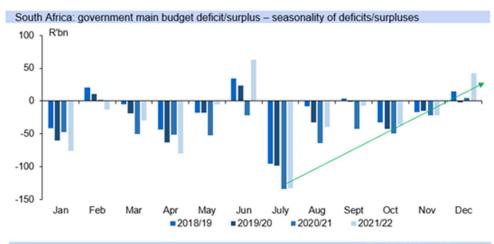

Source: National Department of Health

Source: SARB

- South Africa's budget surplus for December was also around R40bn, at R41.9bn. State
  revenues swelled to R212bn, with R93.7bn from corporate tax, R47.8bn from personal
  income tax and R46.8bn from taxes on goods and services (including VAT's R32.9bn).
- The largest revenue category, corporate tax is up 74% year to date for the 2021/22 fiscal year (over the low base of 2020/21 (April to December) established by the very harsh lockdown restrictions, but still up, by 55.6% on the same period for 2019/20.
- For the fiscal year to date personal income tax collections are 14.9% higher on the same period in 2020/21 but only up 4.5% versus the same period of 2019/20, as the recovery is still modest for consumers in SA with many households not having recovered financially.
- That is, the Transunion Consumer Pulse survey showed 55% of consumers' incomes in Q4.21 were still negatively impacted by COVID-19 (versus Q1.21 62%). With inflation up 8.1% over the period this is unsurprising.
- The fiscal deficit at R219.1bn for the first three quarters of 2021/22 (SA has only seen two months in fiscal surplus so far for 2021/22), with the main budget deficit estimated at -R410bn this year, the actual outcome is likely to be less, closer to -5.0% of GDP than -6.6%.
- The Budget on 23<sup>rd</sup> February is however not expected to result in any upgrades in SA's
  credit ratings, coming in neutral overall as revenue overruns are eaten up by higher
  expenditure, particularly further social support, and so is likely to be fairly rand neutral.
- The SONA due this week Thursday 7pm is expected to show little difference in content to prior years, and there have been little new implementation of reforms sufficient to likely drive economic growth beyond 2.0% y/y this year, particularly on reducing the regulatory burden.
- Moody's this month warned that it is likely that South Africa's "(m)acro-economic conditions will remain difficult, with sluggish economic growth, rising government debt and limited progress on economic reforms due to social and political obstacles."
- Adding that it "expect(s) real GDP growth of just 1.8% in 2022 as political tensions and reform inertia have brought about exceptionally low business confidence. Labourintensive sectors will continue to be hit hardest, with employment levels remaining weak."