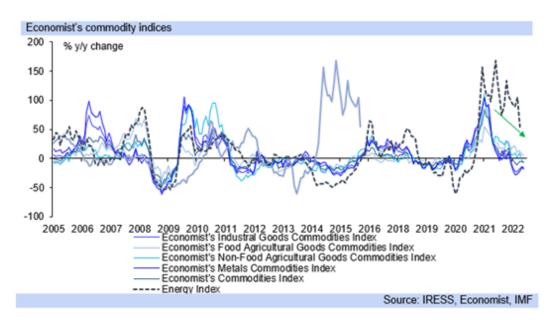

ased state borrowings sees the risk of credit rating downgrades rise, then with rating downgrades later in the period for the lite down case. Some expropriation of private sector property without compensation with a negative impact on the economy.
- Rand weakens is also a feature of the lite down case, contributing to higher inflation, with little transition to renewable energy or measures to alleviate climate change, with increasingly unfavorable weather conditions further out in the period.
- The ANC elective conference in the second half of December (15<sup>th</sup> to 20<sup>th</sup>), February's Budget in 2023 and a quickening in the electricity build in SA and private sector provision coming onto the grid, are key domestic markers for our rand view and the scenarios (global above).



|         | Case: Ex | 20    |       | asts  |       | 20    | 23    |         | 20       | 24      |         |                            |
|---------|----------|-------|-------|-------|-------|-------|-------|---------|----------|---------|---------|----------------------------|
|         |          | 20    | 22    |       |       | 20    |       |         |          | 20      | 24      |                            |
|         | Q1.22    | Q2.22 | Q3.22 | Q4.22 | Q1.23 | Q2.23 | Q3.23 | Q4.23   | Q1.24    | Q2.24   | Q3.24   | Q4.24                      |
| USD/ZAR | 15.21    | 15.59 | 17.05 | 18.30 | 18.50 | 18.00 | 18.20 | 17.90   | 18.10    | 18.20   | 18.20   | 18.00                      |
| GBP/ZAR | 20.40    | 19.59 | 20.06 | 20.79 | 21.46 | 21.42 | 22.11 | 21.84   | 22.44    | 2