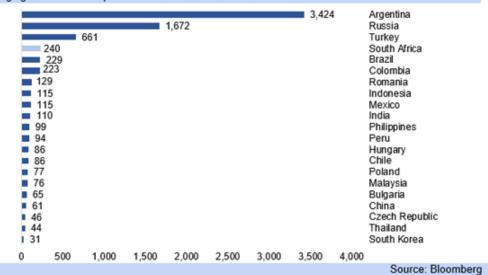

## **SA Economics**

Monday 7 November 2022

Rand note: the rand has seen some modest strength as markets digest last week's FOMC, US jobs data

- The rand closed at R17.90/USD on Friday, and today reached its strongest point at R17.75/USD, after initially weakening on the September FOMC meeting to R18.53/USD as members signalled they raised expectations of the ultimate level of interest rates.
- Attention is turning to SA's own monetary policy meeting this month (24<sup>th</sup>), with the MPC increasingly expected to deliver a 100bp hike, which would bring the cumulative size of SA and the US interest rate hikes in line in the current cycle.
- That is, the US so far has hiked by 3.75% in the current cycle, while SA has only hiked by 2.75%, which has narrowed the interest rate differential between the two countries, and supported rand weakness, with a 100bp hike temporarily restoring the balance.
- Markets have interpreted the FOMC statement as implying that a 50bp hike will occur in December and another in February 2023, slowing the pace of rate hikes in the US, which has seen 75bp lifts at the last four meetings, allowing for some US dollar weakness since.
- SA in contrast has only hiked by 75bp twice this year, and over the current interest rate cycle, causing the compression in the interest rate differential, and adding to rand weakness, with the FOMC meeting every six weeks, and SA two months, adding to the discrepancy.