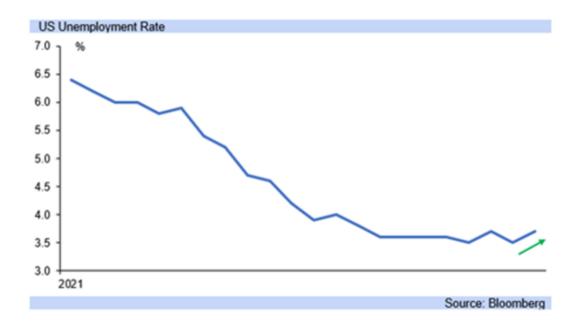

- The rand strength has been limited, but likely still encapsulates the good news from the mini-Budget last month, which shows more planned fiscal consolidation than anticipated via projected reductions in borrowings, although there is some skepticism this will be achieved.
- We have raised the up case probability by 3% and the lite down case probability drops by a corresponding 3%, but left the probabilities of the other three scenarios unchanged, as the mini-Budget's plans are in favour of credit ratings, but only, if delivered.
- The rating agencies are likely to adopt a wait and see approach, and potentially not deliver credit rating upgrades this year. S&P's positive outlook may be mirrored by Fitch, but the credit rating agencies will likely wait for the outcome of the ANC elective conference.
- International events remain key drivers for the rand, which did not improve much on the mini-Budget, but gained against the USD on Friday's lift in US unemployment to 3.7% y/y. The rand should strengthen further on rising expectations of the US slowing rate hikes.