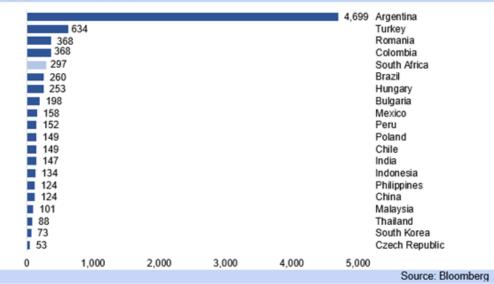

.00 10.00 10.00 10.00 10.00 10.00 10.00 10.00 10.00 10.00 10.00 10.00 10.00 10.00 10.00 10.00 10.00 10.00 10.00 10.00 10.00 10.00 10.00 10.00 10.00 10.00 10.00 10.00 10.00 10.00 10.00 10.00 10.00 10.00 10.00 10.00 10.00 10.00 10.00 10.00 10.00 10.00 10.00 10.00 10.00 10.00 10.00 10.00 10.00 10.00 10.00 10.00 10.00 10.00 10.00 10.00 10.00 10.00 10.00 10.00 10.00 10.00 10.00 10.00 10.00 10.00 10.00 10.00 10.00 10.00 10.00 10.00 10.00 10.00 10.00 10.00 10.00 10.00 10.00 10.00 10.00 10.00 10.00 10.00 10.00 10.00 10.00 10.00 10.00 10.00 10.00 10.00 10.00 10.00 10.00 10.00 10.00 10.00 10.00 10.00 10.00 10.00 10.00 10.00 10.00 10.00 10.00 10.00 10.00 10.00 10.00 10.00 10.00 10.00 10.00 10.00 10.00 10.00 10.00 10.00 10.00 10.00 1 |

## Emerging Markets CDS (risk) Spreads - values 7 November 2022



## Emerging Markets CDS Spreads - values 7 March 2022







- The lite down case may appear to need a lower weighting as National Treasury accelerated its planned fiscal consolidation, but it has not been achieved, while the risks to economic growth remain high from Eskom, Transnet and other SOEs providing insufficient services.
- Additionally, influential international commentors (including the IMF and Moody's) show significant skepticism on the achievement of the fiscal plans laid out, with valid concerns over the tendency of the civil service wage bill to come out above budget each year.
- This reduces the opportunity for fiscal consolidation, while concerns also centre on the SOEs needs for financial bailouts, another large expenditure item with insufficient electricity production a