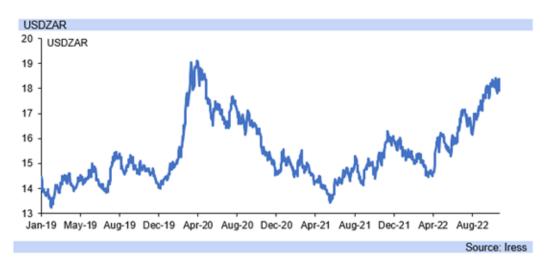

## **SA Economics**

Monday 7 November 2022

Rand note: the rand has seen some modest strength as markets digest last week's FOMC, US jobs data

- The rand closed at R17.90/USD on Friday, and today reached its strongest point at R17.75/USD, after initially weakening on the September FOMC meeting to R18.53/USD as members signalled they raised expectations of the ultimate level of interest rates.
- Attention is turning to SA's own monetary policy meeting this month (24<sup>th</sup>), with the MPC increasingly expected to deliver a 100bp hike, which would bring the cumulative size of SA and the US interest rate hikes in line in the current cycle.
- That is, the US so far has hiked by 3.75% in the current cycle, while SA has only hiked by 2.75%, which has narrowed the interest rate differential between the two countries, and supported rand weakness, with a 100bp hike temporarily restoring the balance.
- Markets have interpreted the FOMC statement as implying that a 50bp hike will occur in December and another in February 2023, slowing the pace of rate hikes in the US, which has seen 75bp lifts at the last four meetings, allowing for some US dollar weakness since.
- SA in contrast has only hiked by 75bp twice this year, and over the current interest rate cycle, causing the compression in the interest rate differential, and adding to rand weakness, with the FOMC meeting every six weeks, and SA two months, adding to the discrepancy.