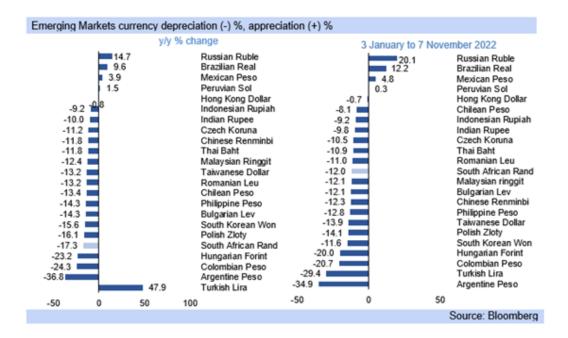

## **SA Economics**

Monday 7 November 2022

Rand note: the rand has seen some modest strength as markets digest last week's FOMC, US jobs data

- The rand closed at R17.90/USD on Friday, and today reached its strongest point at R17.75/USD, after initially weakening on the September FOMC meeting to R18.53/USD as members signalled they raised expectations of the ultimate level of interest rates.
- Attention is turning to SA's own monetary policy meeting this month (24<sup>th</sup>), with the MPC increasingly expected to deliver a 100bp hike, which would bring the cumulative size of SA and the US interest rate hikes in line in the current cycle.
- That is, the US so far has hiked by 3.75% in the current cycle, while SA has only hiked by 2.75%, which has narrowed the interest rate differential between the two countries, and supported rand weakness, with a 100bp hike temporarily restoring the balance.
- Markets have interpreted the FOMC statement as implying that a 50bp hike will occur in December and another in February 2023, slowing the pace of rate hikes in the US, which has seen 75bp lifts at the last four meetings, allowing for some US dollar weakness since.
- SA in contrast has only hiked by 75bp twice this year, and over the current interest rate cycle, causing the compression in the interest rate differential, and adding to rand weakness, with the FOMC meeting every six weeks, and SA two months, adding to the discrepancy.