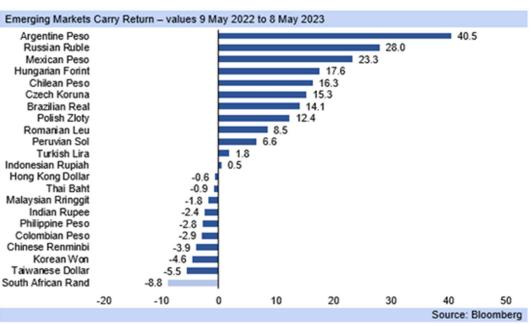

to drop substantially during a risk averse period, which has weakened the rand.
- In a risk off environment, SA should offer a higher risk premium return on the rand, not a lower one, in order to keep the rand stable, but the erosion of the differential between SA and US rates has lowered the risk premium instead.
- Consequently, it is no surprise that the rand has weakened substantially over the
  past twelve months of risk-off in global financial markets, from R14.50/USD to
  R18.50/USD, as the US dollar has strengthened and the rand weakened.
- The rand has also reached R20.43/EUR and R23.31/GBP, from 15.65/EUR and R18.77/GBP mid-April 2022, with this broad based rand weakness most likely to add to inflationary pressures in South Africa as the pass through effect has escalated.













- The US dollar generally weakened since September, as markets increasingly factored in the approach of the terminal US rate, while the rand has continued weakening, depreciating against key currencies such as the EUR and GBP.
- The rand has weakened on a trade weighted basis, which has added to inflationary pressures, with both lagged and fairly direct effects, with SA's targeted measure of inflation at 7.1% y/y well removed from the targeting midpoint of 4.5% y/y.
- A 50bp hike in the repo rate this month would strengthen the domestic currency, particularly as the market has not fully factored it in, restoring some erosion in the differential but not the full 75bp that is lacking currently.
- Indeed, with the US deemed to have ended its rate hike cycle, and the ECB expected
  to en