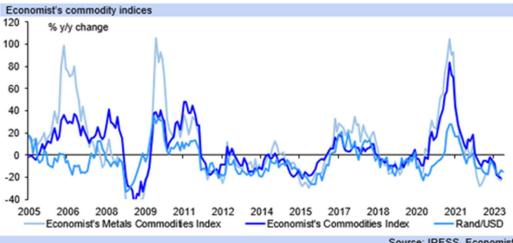

## <sup>⊕</sup>Investec

Rand note: still extremely weak around R18.30/USD, and now weakening against the crosses

Monday 8 May 2023

| Source: | IRESS, E | conomist |
|---------|----------|----------|
|         |          |          |