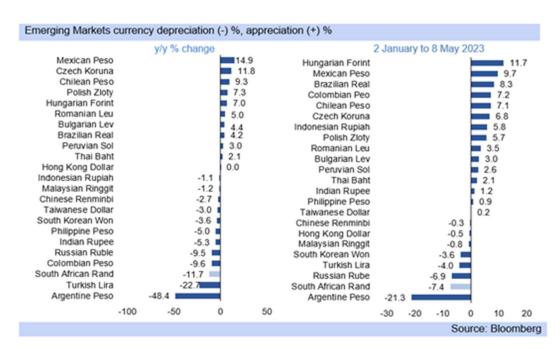

- The US has hiked by a huge 500bp to date in its current cycle, and South Africa by only 425bp, causing the differential between SA and US interest rates to drop substantially during a risk averse period, which has weakened the rand.
- In a risk off environment, SA should offer a higher risk premium return on the rand, not a lower one, in order to keep the rand stable, but the erosion of the differential between SA and US rates has lowered the risk premium instead.
- Consequently, it is no surprise that the rand has weakened substantially over the
  past twelve months of risk-off in global financial markets, from R14.50/USD to
  R18.50/USD, as the US dollar has strengthened and the rand weakened.
- The rand has also reached R20.43/EUR and R23.31/GBP, from 15.65/EUR and R18.77/GBP mid-April 2022, with this broad based rand weakness most likely to add to inflationary pressures in South Africa as the pass through effect has escalated.

- The US dollar generally weakened since September, as markets increasingly factored in the approach of the terminal US rate, while the rand has continued weakening, depreciating against key currencies such as the EUR and GBP.
- The rand has weakened on a trade weighted basis, which has added to inflationary pressures, with both lagged and fairly direct effects, with SA's targeted measure of inflation at 7.1% y/y well removed from the targeting midpoint of 4.5% y/y.
- A 50bp hike in the repo rate this month would strengthen the domestic currency, particularly as the market has not fully factored it in, restoring some erosion in the differential but not the full 75bp that is lacking currently.
- Indeed, with the US deemed to have ended its rate hike cycle, and the ECB expected
  to end theirs this year, the SARB may wish to front load a rate hike this month,
  delivering a 50bp hike instead of 25bp.
- After the recent interest rate decision of the ECB, its President Christine Lagarde, noted that some members if its monetary policy setting committee had wanted a bigger hike then 25bp (50bp).