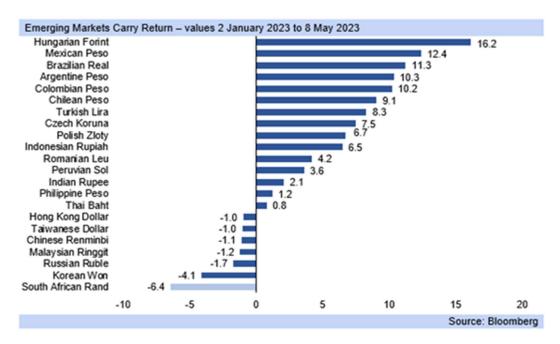

es to drop substantially during a risk averse period, which has weakened the rand.
- In a risk off environment, SA should offer a higher risk premium return on the rand, not a lower one, in order to keep the rand stable, but the erosion of the differential between SA and US rates has lowered the risk premium instead.
- Consequently, it is no surprise that the rand has weakened substantially over the
  past twelve months of risk-off in global financial markets, from R14.50/USD to
  R18.50/USD, as the US dollar has strengthened and the rand weakened.
- The rand has also reached R20.43/EUR and R23.31/GBP, from 15.65/EUR and R18.77/GBP mid-April 2022, with this broad based rand weakness most likely to add to inflationary pressures in South Africa as the pass through effect has escalated.













- The US dollar generally weakened since September, as markets increasingly factored in the approach of the terminal US rate, while the rand has continued weakening, depreciating against key currencies such as the EUR and GBP.
- The rand has weakened on a trade weighted basis, which has added to inflationary pressures, with both lagged and fairly direct effects, with SA's targeted measure of inflation at 7.1% y/y well removed from the targeting midpoint of 4.5% y/y.
- A 50bp hike in the repo rate this month would strengthen the domestic currency, particularly as the market has not fully factored it in, restoring some erosion in the differential but not the full 75bp that is lacking currently.
- Indeed, with the US deemed to have ended its rate hike cycle, and the ECB expected
  to