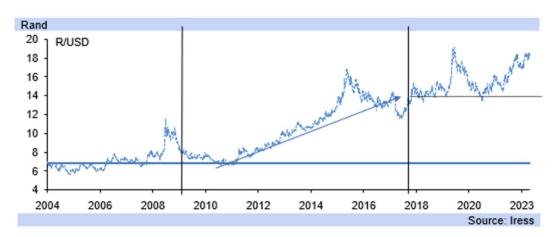

- The US has hiked by a huge 500bp to date in its current cycle, and South Africa by only 425bp, causing the differential between SA and US interest rates to drop substantially during a risk averse period, which has weakened the rand.
- In a risk off environment, SA should offer a higher risk premium return on the rand, not a lower one, in order to keep the rand stable, but the erosion of the differential between SA and US rates has lowered the risk premium instead.
- Consequently, it is no surprise that the rand has weakened substantially over the
  past twelve months of risk-off in global financial markets, from R14.50/USD to
  R18.50/USD, as the US dollar has strengthened and the rand weakened.
- The rand has also reached R20.43/EUR and R23.31/GBP, from 15.65/EUR and R18.77/GBP mid-April 2022, with this broad based rand weakness most likely to add to inflationary pressures in South Africa as the pass through effect has escalated.