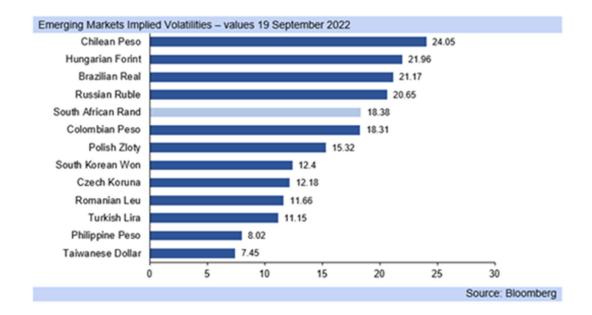

## <sup>⊕</sup>Investec



Rand note: still extremely weak around R18.30/USD, and now weakening against the crosses

Monday 8 May 2023









| Source: | IRESS, E | conomist |
|---------|----------|----------|
|         |          |          |

| Expected C | Case: Exc | hange R | ate forec | asts  |       |       |       |       |         |           |            |          |  |
|------------|-----------|---------|-----------|-------|-------|-------|-------|-------|---------|-----------|------------|----------|--|
|            | 2023      |         |           |       |       | 2024  |       |       |         | 2025      |            |          |  |
|            | Q1.23     | Q2.23   | Q3.23     | Q4.23 | Q1.24 | Q2.24 | Q3.24 | Q4.24 | Q1.25   | Q2.25     | Q3.25      | Q4.25    |  |
| USD/ZAR    | 17.76     | 18.00   | 17.80     | 17.60 | 17.25 | 17.45 | 17.65 | 17.35 | 17.05   | 17.05     | 17.15      | 16.95    |  |
|