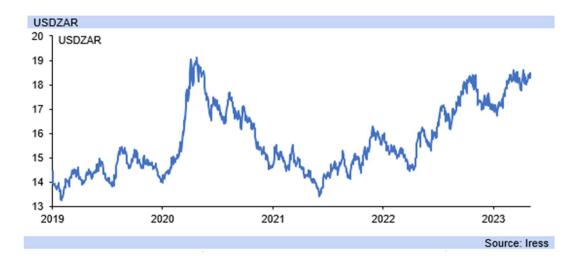

- The rand remains around R18.30/USD, still seeking a directional driver as a risk averse environment persists in global financial markets, and so for EM markets and currencies. Monetary policy globally is also seen to likely have some divergence.
- While the financial markets have taken the latest Fed interest rate decision meeting
  as reaching the terminal (highest range for the fed funds) rate in the current US
  interest rate hike cycle, the FOMC statement was not definitely clear on this.
- The ECB, however, has clearly said that its recent hike is not the last in the current cycle, with ECB President Christine Lagarde stating "(w)e have more ground to cover and we are not pausing, that is extremely clear".
- The benchmark deposit rate of the ECB is now at 3.25%, lagging the rapid pace of hikes in the US, with the focus firmly on subduing inflation still, and that this month's hike would not be the last this year, despite monetary policy in "restrictive territory".
- In South Africa, a 25bp hike is fully factored in for the repo rate, and indeed the FRAs are pricing in a 33bp lift at SA's meeting on 25<sup>th</sup>, still leaving some space for a repeat of the last MPC move when the SARB lifted its Bank rate by 50bp.

- The US has hiked by a huge 500bp to date in its current cycle, and South Africa by only 425bp, causing the differential between SA and US interest rates to drop substantially during a risk averse period, which has weakened the rand.
- In a risk off environment, SA should offer a higher risk premium return on the rand, not a lower one, in order to keep the rand stable, but the erosion of the differential between SA and US rates has lowered the risk premium instead.
- Consequently, it is no surprise that the rand has weakened substantially over the
  past twelve months of risk-off in global financial markets, from R14.50/USD to
  R18.50/USD, as the US dollar has strengthened and the rand weakened.
- The rand has also reached R20.43/EUR and R23.31/GBP, from 15.65/EUR and R18.77/GBP mid-April 2022, with this broad based rand weakness most likely to add to inflationary pressures in South Africa as the pass through effect has escalated.