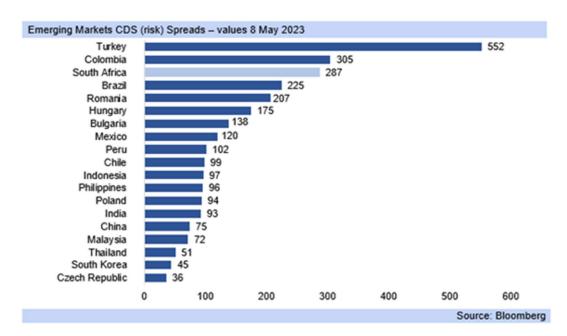

## <sup>⊕</sup>Investec



Rand note: still extremely weak around R18.30/USD, and now weakening against the crosses

Monday 8 May 2023









| Source: | IRESS, E | conomist |
|---------|----------|----------|
|         |          |          |

| Expected C | Case: Exc | hange R | ate forec | asts  |       |       |       |       |         |           |            |          |  |
|------------|-----------|---------|-----------|-------|-------|-------|-------|-------|---------|-----------|------------|----------|--|
|            | 2023      |         |           |       |       | 2024  |       |       |         | 2025      |            |          |  |
|            | Q1.23     | Q2.23   | Q3.23     | Q4.23 | Q1.24 | Q2.24 | Q3.24 | Q4.24 | Q1.25   | Q2.25     | Q3.25      | Q4.25    |  |
| USD/ZAR    | 17.76     | 18.00   | 17.80     | 17.60 | 17.25 | 17.45 | 17.65 | 17.35 | 17.05   | 17.05     | 17.15      | 16.95    |  |
| G