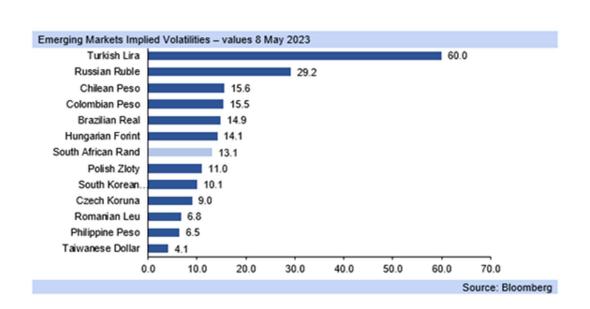

## <sup>⊕</sup>Investec



Rand note: still extremely weak around R18.30/USD, and now weakening against the crosses

Monday 8 May 2023









| Source: | IRESS, E | conomist |
|---------|----------|----------|
|         |          |          |

| Expected C | Case: Exc | hange R | ate forec | asts  |       |       |       |       |         |           |            |          |  |
|------------|-----------|---------|-----------|-------|-------|-------|-------|-------|---------|-----------|------------|----------|--|
|            | 2023      |         |           |       |       | 2024  |       |       |         | 2025      |            |          |  |
|            | Q1.23     | Q2.23   | Q3.23     | Q4.23 | Q1.24 | Q2.24 | Q3.24 | Q4.24 | Q1.25   | Q2.25     | Q3.25      | Q4.25    |  |
| USD/ZAR    | 17.76     | 18.00   | 17.80     | 17.60 | 17.25 | 17.45 | 17.65 | 17.35 | 17.05   | 17.05     | 17.15      | 16.95    |  |