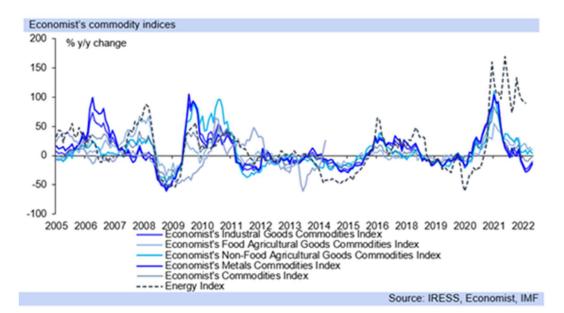

# **SA Economics**

## Monday 12 September 2022

Rand note: the volatile rand pulls stronger as risk sentiment in financial markets fluctuates









| Expected C | ase: Exc | hange R | ate foreca | asts  |       |       |       |       |            |           |            |           |  |
|------------|----------|---------|------------|-------|-------|-------|-------|-------|------------|-----------|------------|-----------|--|
|            | 2022     |         |            |       |       | 20    | 23    |       | 2024       |           |            |           |  |
|            | Q1.22    | Q2.22   | Q3.22      | Q4.22 | Q1.23 | Q2.23 | Q3.23 | Q4.23 | Q1.24      | Q2.24     | Q3.24      | Q4.24     |  |
| USD/ZAR    | 15.21    | 15.59   | 16.80      | 16.00 | 15.80 | 16.20 | 16.60 | 16.10 | 15.90      | 16.40     | 16.90      | 16.40     |  |
| GBP/ZAR    | 20.40    | 19.59   | 20.08      | 19.04 | 18.88 | 19.52 | 20.34 | 20.13