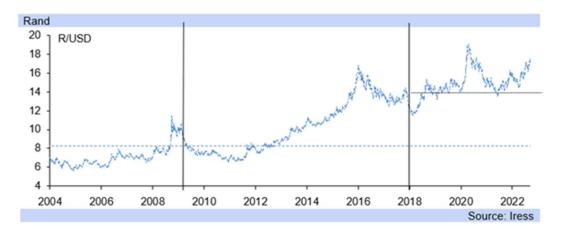

- US CPI inflation is due for release, with markets' expecting a second month of disinflation (falling inflation) in the print, driving some risk taking sentiment recently as the rand closed at R17.28/USD on Friday, and reached R17.07/USD today.
- The US dollar is weakening in anticipation of the US headline (CPI) inflation print dropping to 8.0% y/y for August, down from 8.5% y/y, and a -0.1% m/m move in CPI, although excluding food and energy, the reading is likely to rise to 6.1% y/y in August, from 5.9% y/y in July.
- While markets are taking a positive view of this week's headline US inflation release, the Fed will, in particular, look for broadening base effects, which the CPI excluding food and energy is likely to show, and so the recent dollar weakness/ rand strength risks being temporary.
- With the US CPI figures released tomorrow afternoon there could be space for the rand to strengthen in the interim. However, overall the rand is still very weak, well removed from fair value and still reflective of an elevated risk aversion environment, despite some volatility.
- The rand is likely to fluctuate, weaker and stronger, for the remainder of this month and into Q4.22, retaining high sensitivity to any and all US inflation figures, but key for the Fed remains the core PCE deflator. Q4.22 may bring increased possibility of rand strength however.

- This week, markets will react directly to the US CPI figures, influencing the US dollar and so the rand. Currently the Fed funds futures rate shows a 73bp hike is factored in by markets at the FOMC meeting this month (on 21<sup>st</sup> September), essentially factoring in a 75bp move.
- Market expectations for September's US interest rate move have been fluctuating, closer to between 50bp and 75 earlier in the month, and a lower than expected CPI print tomorrow could see the market move its rate hike view back closer to 50bp if this occurs.
- The rand could see further strength against the greenback on such an eventuality as the US dollar weakens a bit further, but this short-term volatility risks being overrode by the PPI print coming out higher than expected later in the week, or any following inflation indicator.
- Volatility is likely to persist for the rand against the US dollar, while it has experienced greater stability against the GBP and EUR. However, over Q4.22 it may well see some more fundamental strengthening, drawing towards R16.00/USD instead of R17.00/USD.