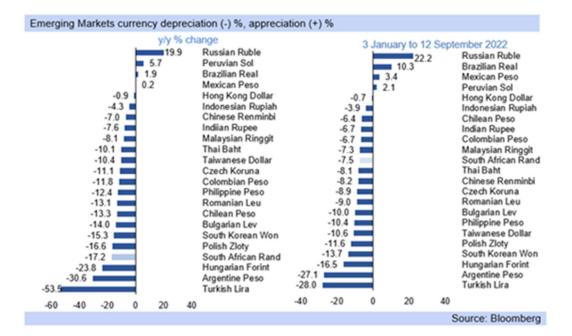

# **SA Economics**

## Monday 12 September 2022

Rand note: the volatile rand pulls stronger as risk sentiment in financial markets fluctuates









| Expected C | ase: Exc | hange R | ate foreca | asts  |       |       |       |       |            |           |            |           |  |
|------------|----------|---------|------------|-------|-------|-------|-------|-------|------------|-----------|------------|-----------|--|
|            | 2022     |         |            |       |       | 20    | 23    |       | 2024       |           |            |           |  |
|            | Q1.22    | Q2.22   | Q3.22      | Q4.22 | Q1.23 | Q2.23 | Q3.23 | Q4.23 | Q1.24      | Q2.24     | Q3.24      | Q4.24     |  |
| USD/ZAR    | 15.21    | 15.59   | 16.80      | 16.00 | 15.80 | 16.20 | 16.60 | 16.10 | 15.90      | 16.40     | 16.90      | 16.40     |  |
| GBP/ZAR    | 20.40    | 19.59   | 20.08      | 19.04 | 18.88 | 19.52 | 20.34 | 20.