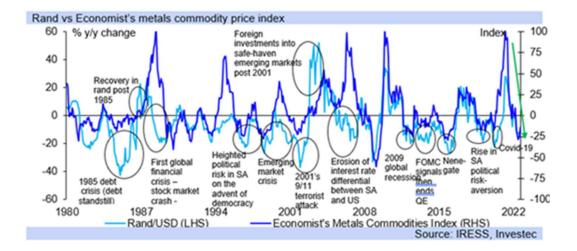

# **SA Economics**

## Monday 12 September 2022

Rand note: the volatile rand pulls stronger as risk sentiment in financial markets fluctuates









| Expected C | ase: Exc | hange R | ate foreca | asts  |       |       |       |       |            |           |            |           |  |
|------------|----------|---------|------------|-------|-------|-------|-------|-------|------------|-----------|------------|-----------|--|
|            | 2022     |         |            |       |       | 20    | 23    |       | 2024       |           |            |           |  |
|            | Q1.22    | Q2.22   | Q3.22      | Q4.22 | Q1.23 | Q2.23 | Q3.23 | Q4.23 | Q1.24      | Q2.24     | Q3.24      | Q4.24     |  |
| USD/ZAR    | 15.21    | 15.59   | 16.80      | 16.00 | 15.80 | 16.20 | 16.60 | 16.10 | 15.90      | 16.40     | 16.90      | 16.40     |  |
| GBP/ZAR    | 20.40    | 19.59   | 20.08      | 19.04 | 18.88 | 19.52 | 20.34 | 20.13 |