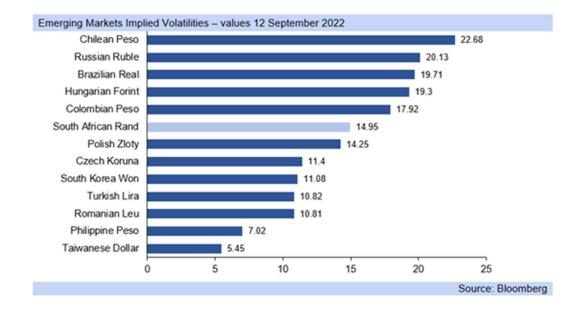

# **SA Economics**

## Monday 12 September 2022

Rand note: the volatile rand pulls stronger as risk sentiment in financial markets fluctuates









| Expected C | ase: Exc | hange R | ate foreca | asts  |       |       |       |       |            |           |            |           |  |
|------------|----------|---------|------------|-------|-------|-------|-------|-------|------------|-----------|------------|-----------|--|
|            | 2022     |         |            |       |       | 20    | 23    |       | 2024       |           |            |           |  |
|            | Q1.22    | Q2.22   | Q3.22      | Q4.22 | Q1.23 | Q2.23 | Q3.23 | Q4.23 | Q1.24      | Q2.24     | Q3.24      | Q4.24     |  |
| USD/ZAR    | 15.21    | 15.59   | 16.80      | 16.00 | 15.80 | 16.20 | 16.60 | 16.10 | 15.90      | 16.40     | 16.90      | 16.40     |  |
| GBP/ZAR    | 20.40    | 19.59   | 20.08      | 19.04 | 18.88 | 19.52 | 20.34 | 2