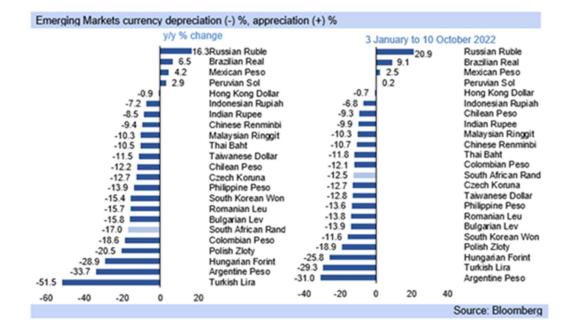

## SA Economics

## Monday 10 October 2022

Rand note: the rand continues to track weaker on the lengthy hawkish communication from the Fed





| Emerging Market                                                                                                               | s CDS (ris | sk) Spreads – | values 10 | October 2022 | 2     |       |                                                                                                                                                                                                                                         |
|-------------------------------------------------------------------------------------------------------------------------------|------------|---------------|-----------|--------------|-------|-------|---------------------------------------------------------------------------------------------------------------------------------------------------------------