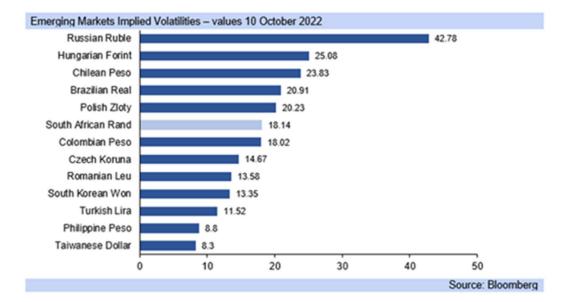

54<br>145<br>144<br>117<br>104<br>92<br>58<br>145<br>0 |            | 2,000         | 3.000     | 4,000        | 5,000 | 6,000 | Argentina<br>Turkey<br>Romania<br>Colombia<br>South Africa<br>Brazil<br>Hungary<br>Mexico<br>Bulgaria<br>Chile<br>Peru<br>Indonesia<br>India<br>Philippines<br>Poland<br>Malaysia<br>China<br>Thailand<br>South Korea<br>Czech Republic |
|                                                                                                                               |            | -,            | -,        | .,           |       | .,    | Source: Bloomberg                                                                                                                                                                                                                       |



|         |       | 20    | 22    |       | 2023  |       |       |       | 2024      |          |            |         |
|---------|-------|-------|-------|-------|-------|-------|-------|-------|-----------|----------|------------|---------|
|         | Q1.22 | Q2.22 | Q3.22 | Q4.22 | Q1.23 | Q2.23 | Q3.23 | Q4.23 | Q1.24     | Q2.24    | Q3.24      | Q4.24   |
| USD/ZAR | 15.21 | 15.59 | 17.05 | 17.30 | 17.60 | 17.40 | 17.00 | 16.90 | 16.70     | 17.20    | 17.70      | 17.20   |
| GBP/ZAR | 20.40 | 19.59 | 20.06 | 17.73 | 17.95 | 18.36 | 18.53 | 19.10 | 19.71     | 21.50    | 23.36      | 23.74   |
| EUR/ZAR | 17.07 | 16.60 | 17.16 | 16.95 | 17.78 | 18.18 | 18.19 | 18.42 | 18.70     | 19.78    | 20.89      | 21.1    |
| ZAR/JPY | 7.65  | 8.33  | 8.12  | 8.21  | 7.90  | 7.84  | 7.85