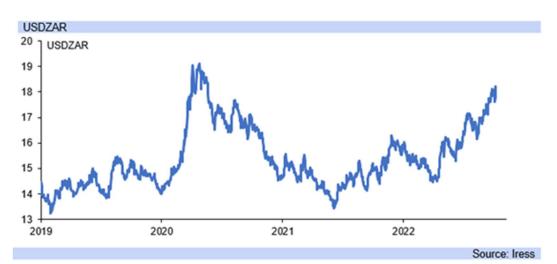

- The rand reached R18.24/USD today on a continued escalation in risk aversion, the weakest point against the greenback this year, and only around a rand stronger than the historic weak point in April 2020, as the US dollar continues to climb to its high of the early 2000s.
- Risk aversion elevated in 2000 in global financial markets on the collapse of the dot-com bubble, which together with 9/11 and higher interest rates, drove US recession in 2001, prompting US fiscal stimulus of major tax cuts under the Bush administration.
- Y2K fears led to a boom in IT equipment purchases, stimulating the economy, which then saw a drop in stock markets in March 2000, causing the dot-com bubble to burst. At the same time, US CPI inflation rose to 3.8% y/y in March, and the core PCE deflator began increasing.
- The US hiked interest rates over 2000 to seek to contain inflation, which worsened economic conditions, with the cumulative effects resulting in a US recession from March to November 2001, exacerbating market risk-off and strengthening the US dollar on safe haven flows.
- Markets fear a US monetary policy misstep that aids the US economy into recession, with risk aversion elevating since April this year on the lengthy hawkish communication from