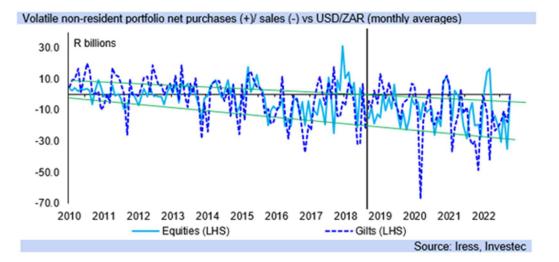

ainst the US dollar than against the euro, at R17.70/EUR today. Against the British pound, the rand is at R20.18/GBP, as the UK is in the process of repairing some communication misfires on fiscal policy recently.
- Markets have become jittery into this week as the US inflation figures are set for release, with a moderation expected in both US CPI and PPI headline inflation rates for September, although excluding food and energy the measures are expected unchanged to higher.
- Core measures of inflation are key to the Fed, including the PCE deflator e. September's US CPI excluding food and energy is expected to accelerate by 6.5% y/y, from 6.3% y/y, which has worsened risk aversion levels. A higher print risks further rand depreciation.



Please scroll down to the second section below









- Last week saw the US employment rate drop on Friday. This increased market risk aversion levels further as expectations solidified for a 75bp hike in US interest rates at the next FOMC meeting on data indicating the US job market is still tight, exerting inflationary pressures.
- The pace of job creation did slow somewhat in September, with US non-farm payrolls dipping to an additional 263 000 new jobs from 315 000 in August, but below market expectations of 255 000, which added to the risk-off sentiment ensuing from a still buoyant labour market.
- US unemployment is at its pre-pandemic rate, which is the lowest rate since 1953. President Joe Biden is reported to have said that September jobs figures are "an encouraging sign" that the US economy is approaching "steady" growth.
- T