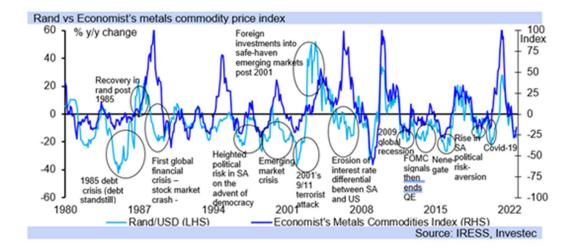

- The rand reached R18.24/USD today on a continued escalation in risk aversion, the weakest point against the greenback this year, and only around a rand stronger than the historic weak point in April 2020, as the US dollar continues to climb to its high of the early 2000s.
- Risk aversion elevated in 2000 in global financial markets on the collapse of the dot-com bubble, which together with 9/11 and higher interest rates, drove US recession in 2001, prompting US fiscal stimulus of major tax cuts under the Bush administration.
- Y2K fears led to a boom in IT equipment purchases, stimulating the economy, which then saw a drop in stock markets in March 2000, causing the dot-com bubble to burst. At the same time, US CPI inflation rose to 3.8% y/y in March, and the core PCE deflator began increasing.
- The US hiked interest rates over 2000 to seek to contain inflation, which worsened economic conditions, with the cumulative effects resulting in a US recession from March to November 2001, exacerbating market risk-off and strengthening the US dollar on safe haven flows.
- Markets fear a US monetary policy misstep that aids the US economy into recession, with risk aversion elevating since April this year on the lengthy hawkish communication from