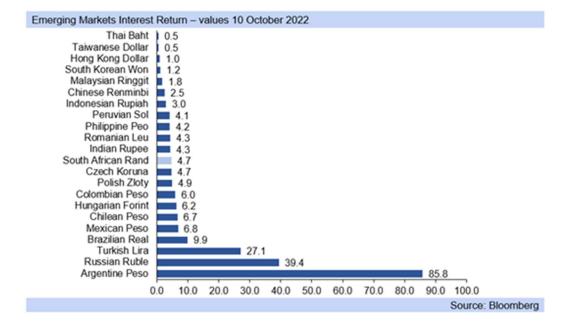

nst the US dollar than against the euro, at R17.70/EUR today. Against the British pound, the rand is at R20.18/GBP, as the UK is in the process of repairing some communication misfires on fiscal policy recently.
- Markets have become jittery into this week as the US inflation figures are set for release, with a moderation expected in both US CPI and PPI headline inflation rates for September, although excluding food and energy the measures are expected unchanged to higher.
- Core measures of inflation are key to the Fed, including the PCE deflator e. September's US CPI excluding food and energy is expected to accelerate by 6.5% y/y, from 6.3% y/y, which has worsened risk aversion levels. A higher print risks further rand depreciation.



Please scroll down to the second section below









- Last week saw the US employment rate drop on Friday. This increased market risk aversion levels further as expectations solidified for a 75bp hike in US interest rates at the next FOMC meeting on data indicating the US job market is still tight, exerting inflationary pressures.
- The pace of job creation did slow somewhat in September, with US non-farm payrolls dipping to an additional 263 000 new jobs from 315 000 in August, but below market expectations of 255 000, which added to the risk-off sentiment ensuing from a still buoyant labour market.
- US unemployment is at its pre-pandemic rate, which is the lowest rate since 1953. President Joe Biden is reported to have said that September jobs figures are "an encouraging sign" that the US economy is approaching "steady" growth.
- The