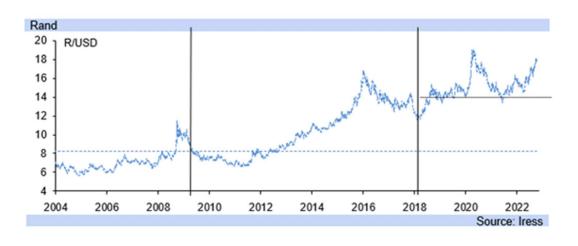

- The rand reached R18.24/USD today on a continued escalation in risk aversion, the weakest point against the greenback this year, and only around a rand stronger than the historic weak point in April 2020, as the US dollar continues to climb to its high of the early 2000s.
- Risk aversion elevated in 2000 in global financial markets on the collapse of the dot-com bubble, which together with 9/11 and higher interest rates, drove US recession in 2001, prompting US fiscal stimulus of major tax cuts under the Bush administration.
- Y2K fears led to a boom in IT equipment purchases, stimulating the economy, which then saw a drop in stock markets in March 2000, causing the dot-com bubble to burst. At the same time, US CPI inflation rose to 3.8% y/y in March, and the core PCE deflator began increasing.
- The US hiked interest rates over 2000 to seek to contain inflation, which worsened economic conditions, with the cumulative effects resulting in a US recession from March to November 2001, exacerbating market risk-off and strengthening the US dollar on safe haven flows.
- Markets fear a US monetary policy misstep that aids the US economy into recession, with risk aversion elevating since April this year on the lengthy hawkish communication from

the Fed in the face of high inflation, well removed from its implicit inflation target of 2.0% y/y.

- In particular, insufficient monetary and other policy support measures are feared as Central Banks around the world are typically hiking interest rates, and plan to go past the normalisation of monetary policy to tighten it in attempt to control very high rates of inflation.
- US dollar strength continues to see the rand weaker against the US dollar than against the euro, at R17.70/EUR today. Against the British pound, the rand is at R20.18/GBP, as the UK is in the process of repairing some communication misfires on fiscal policy recently.
- Markets have become jittery into this week as the US inflation figures are set for release, with a moderation expected in both US CPI and PPI headline inflation rates for September, although excluding food and energy the measures are expected unchanged to higher.
- Core measures of inflation are key to the Fed, including the PCE deflator e. September's US CPI excluding food and energy is expected to accelerate by 6.5% y/y, from 6.3% y/y, which has worsened risk aversion levels. A higher print risks further rand depreciation.