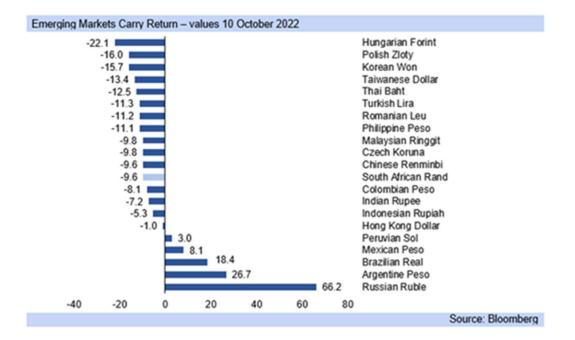

## SA Economics

## Monday 10 October 2022

Rand note: the rand continues to track weaker on the lengthy hawkish communication from the Fed





| Emerging Market                                                                                                               | s CDS (ris | sk) Spreads – | values 10 | October 2022 | 2     |       |                                                                                                                                                                                                                                         |
|-------------------------------------------------------------------------------------------------------------------------------|------------|---------------|-----------|--------------|-------|-------|-----------------------------------------------------------------------------------------------------------------------------------------------------------------