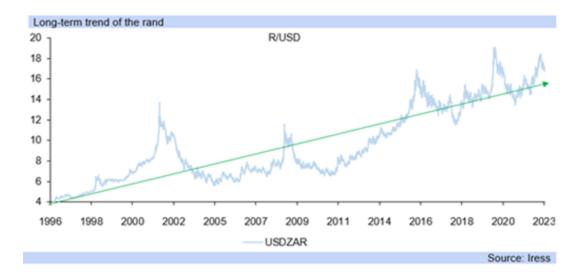

- Higher metals and mineral commodity prices are a benefit for the rand, but the looming threat of stage 8 load shedding, and persistence of stage 6 so far, is eroding confidence in the domestic economic outlook, with no government solution in sight, pushing the rand weaker this afternoon as the President skips Davos.
- A worsening in rail and port capacity is a further risk for SA and so the rand this year. While global financial market sentiment has improved in 2023 so far, January typically sees seasonal strength in the rand, while the year is just at its start.