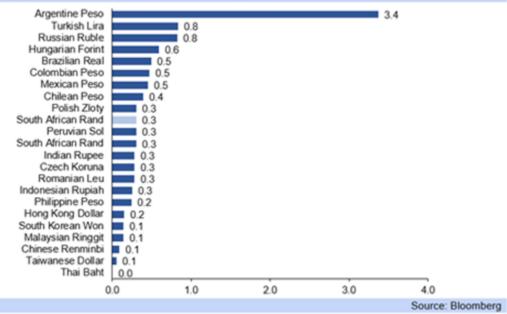

hen to see in 2024 higher growth than we had in 2023."
- Furthermore "China is the single most important factor for global growth this year. If they stay the course, (around) mid-year China will turn into a positive contributor to average global growth".
- The US saw lower than expected annual price inflation pressures, and markedly better than anticipated consumer sentiment, in the University of Michigan data released last week, adding to the improvement in risk sentiment.
- US PPI data is due this week Wednesday, and is expected to show some 'deflationary' price pressures, adding to some further improvement in sentiment, although the rand is likely to remain volatile, having returned to above R17.00/USD (R20.90/GBP) by this afternoon.



Please scroll down to the second section below











- The IMF nevertheless warned that "2023 would be challenging, especially as central banks face tough decisions as to how much further to squeeze their economies in the face of persistently high inflation."
- Also due out in the middle of this week in the US is the advance retail sales reading for December which is expected to fall -0.9% m/m. With unemployment still low in the US, and inflationary pressures subsiding, retail sales could surprise on the upside.
- Sentiment in global financial markets will remain focused on US economic data, particularly the pace at which inflationary pressures slow, and the strength of the jobs markets, the consumer and businesses.
- Expectations for a soft landing for the US economy have broadened, as economic data holds up, which has allowed the U