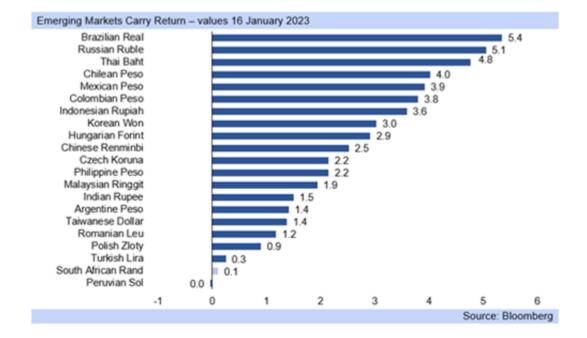

alf of 2023, possibly towards the end of 2023, and then to see in 2024 higher growth than we had in 2023."
- Furthermore "China is the single most important factor for global growth this year. If they stay the course, (around) mid-year China will turn into a positive contributor to average global growth".
- The US saw lower than expected annual price inflation pressures, and markedly better than anticipated consumer sentiment, in the University of Michigan data released last week, adding to the improvement in risk sentiment.
- US PPI data is due this week Wednesday, and is expected to show some 'deflationary' price pressures, adding to some further improvement in sentiment, although the rand is likely to remain volatile, having returned to above R17.00/USD (R20.90/GBP) by this afternoon.



Please scroll down to the second section below











- The IMF nevertheless warned that "2023 would be challenging, especially as central banks face tough decisions as to how much further to squeeze their economies in the face of persistently high inflation."
- Also due out in the middle of this week in the US is the advance retail sales reading for December which is expected to fall -0.9% m/m. With unemployment still low in the US, and inflationary pressures subsiding, retail sales could surprise on the upside.
- Sentiment in global financial markets will remain focused on US economic data, particularly the pace at which inflationary pressures slow, and the strength of the jobs markets, the consumer and businesses.
- Expectations for a soft landing for the US economy have broadened