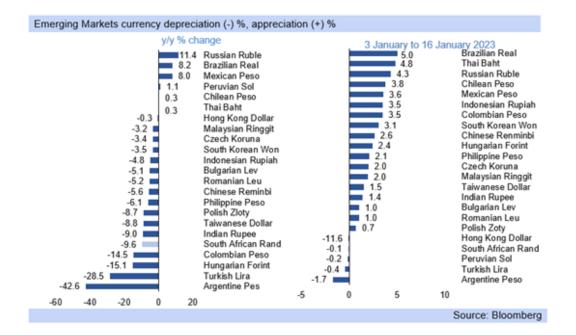

Rand note: signs of an improving outlook for the global economy has lifted market sentiment

Monday 16 January 2023









|         | 2023  |       |       |       |       | 20    | 24    |       | 2025    |          |            |          |  |
|---------|-------|-------|-------|-------|-------|-------|-------|-------|---------|----------|------------|----------|--|
|         | Q1.23 | Q2.23 | Q3.23 | Q4.23 | Q1.24 | Q2.24 | Q3.24 | Q4.24 | Q1.25   | Q2.25    | Q3.25      | Q4.25    |  |
| JSD/ZAR | 16.90 | 16.45 | 16.20 | 16.40 | 16.20 | 16.45 | 16.80 | 16.60 | 16.50   | 16.50    | 16.80      | 16.60    |  |
| SBP/ZAR | 20.37 | 20.24 | 20.25 | 20.50 | 20.58 | 21.39 | 22.18 | 22.91 | 23.10   | 23.27    | 24.03      | 23.74    |  |
| UR/ZAR  | 17.58 | 17.28 | 17.26 | 17.80 | 18.15 | 18.92 | 19.83 | 20.42 | 20.63   | 20.63    | 21.00      | 20.75    |  |
| ZAR/JPY | 8.19  | 8.30  | 8.30  | 8.14  | 8.02