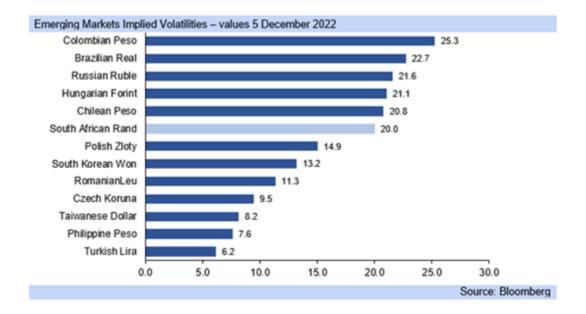

- Higher metals and mineral commodity prices are a benefit for the rand, but the looming threat of stage 8 load shedding, and persistence of stage 6 so far, is eroding confidence in the domestic economic outlook, with no government solution in sight, pushing the rand weaker this afternoon as the President skips Davos.
- A worsening in rail and port capacity is a further risk for SA and so the rand this year. While global financial market sentiment has improved in 2023 so far, January typically sees seasonal strength in the rand, while the year is just at its start.