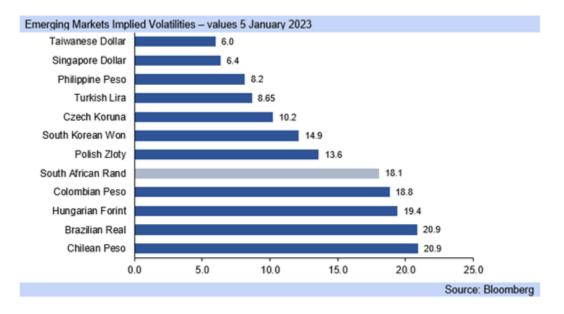

- Higher metals and mineral commodity prices are a benefit for the rand, but the looming threat of stage 8 load shedding, and persistence of stage 6 so far, is eroding confidence in the domestic economic outlook, with no government solution in sight, pushing the rand weaker this afternoon as the President skips Davos.
- A worsening in rail and port capacity is a further risk for SA and so the rand this year. While global financial market sentiment has improved in 2023 so far, January typically sees seasonal strength in the rand, while the year is just at its start.