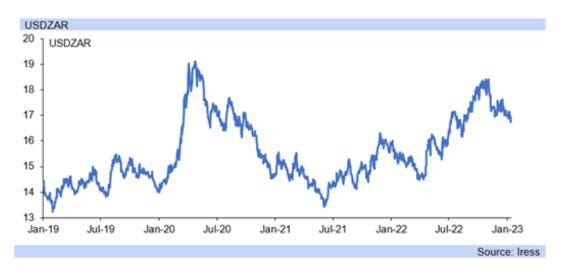

- The rand has attempted to consolidate below R17.00/USD, having achieved this for its daily close since Wednesday last week, while against the euro it is now above R18.00/EUR, as the euro returned to above parity against the USD in November.
- The rand has however calmed against the GBP, dipping to R20.48/GBP early this morning, versus R21.93/USD at the start of December, while the domestic currency reached R18.00/USD on that day, but since then risk aversion has subsided materially.
- Friday saw stronger than expected GDP data from the UK for November, reducing fears of recession, as "telecommunications and computer programming" pushed "the economy forward. Pubs and bars also did well" on "World Cup games" ONS.
- Germany's statistical agency also highlighted at the end of last week that the Eurozone's largest economy likely avoided a recession "based on our current knowledge, GDP stagnated in the fourth quarter...after growing in the third quarter".

- The IMF is sounding more positive on global growth, highlighting most recently that "the U.S. can still avoid tipping into a recession, not least because of labor market resilience" which it described as "remarkable".
- Echoing our view, the IMF now believes that "the trajectory of slowing global growth to reverse in the second half of 2023, possibly towards the end of 2023, and then to see in 2024 higher growth than we had in 2023."
- Furthermore "China is the single most important factor for global growth this year. If they stay the course, (around) mid-year China will turn into a positive contributor to average global growth".
- The US saw lower than expected annual price inflation pressures, and markedly better than anticipated consumer sentiment, in the University of Michigan data released last week, adding to the improvement in risk sentiment.
- US PPI data is due this week Wednesday, and is expected to show some 'deflationary' price pressures, adding to some further improvement in sentiment, although the rand is likely to remain volatile, having returned to above R17.00/USD (R20.90/GBP) by this afternoon.