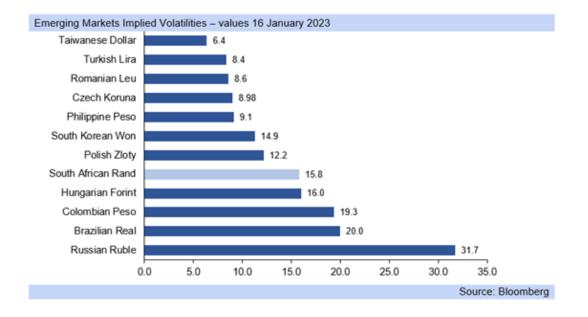

Rand note: signs of an improving outlook for the global economy has lifted market sentiment

Monday 16 January 2023









|         | 2023  |       |       |       |       | 20    | 24    |       | 2025    |          |            |          |  |
|---------|-------|-------|-------|-------|-------|-------|-------|-------|---------|----------|------------|----------|--|
|         | Q1.23 | Q2.23 | Q3.23 | Q4.23 | Q1.24 | Q2.24 | Q3.24 | Q4.24 | Q1.25   | Q2.25    | Q3.25      | Q4.25    |  |
| JSD/ZAR | 16.90 | 16.45 | 16.20 | 16.40 | 16.20 | 16.45 | 16.80 | 16.60 | 16.50   | 16.50    | 16.80      | 16.60    |  |
| SBP/ZAR | 20.37 | 20.24 | 20.25 | 20.50 | 20.58 | 21.39 | 22.18 | 22.91 | 23.10   | 23.27    | 24.03      | 23.74    |  |
| UR/ZAR  | 17.58 | 17.28 | 17.26 | 17.80 | 18.15 | 18.92 | 19.83 | 20.42 | 20.63   | 20.63    | 21.00      | 20.75    |  |
| ZAR/JPY | 8.19  | 8.30  | 8.30  | 8.14  | 8.02