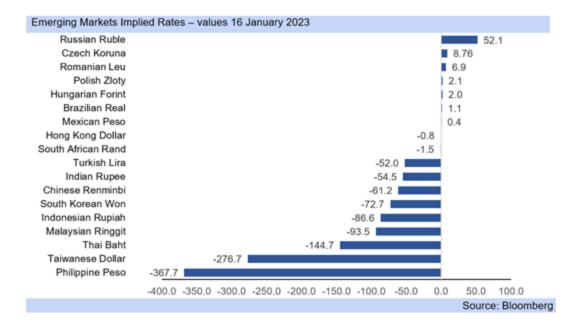

see in 2024 higher growth than we had in 2023."
- Furthermore "China is the single most important factor for global growth this year. If they stay the course, (around) mid-year China will turn into a positive contributor to average global growth".
- The US saw lower than expected annual price inflation pressures, and markedly better than anticipated consumer sentiment, in the University of Michigan data released last week, adding to the improvement in risk sentiment.
- US PPI data is due this week Wednesday, and is expected to show some 'deflationary' price pressures, adding to some further improvement in sentiment, although the rand is likely to remain volatile, having returned to above R17.00/USD (R20.90/GBP) by this afternoon.



Please scroll down to the second section below











- The IMF nevertheless warned that "2023 would be challenging, especially as central banks face tough decisions as to how much further to squeeze their economies in the face of persistently high inflation."
- Also due out in the middle of this week in the US is the advance retail sales reading for December which is expected to fall -0.9% m/m. With unemployment still low in the US, and inflationary pressures subsiding, retail sales could surprise on the upside.
- Sentiment in global financial markets will remain focused on US economic data, particularly the pace at which inflationary pressures slow, and the strength of the jobs markets, the consumer and businesses.
- Expectations for a soft landing for the US economy have broadened, as economic data holds up, which has allowed the US doll