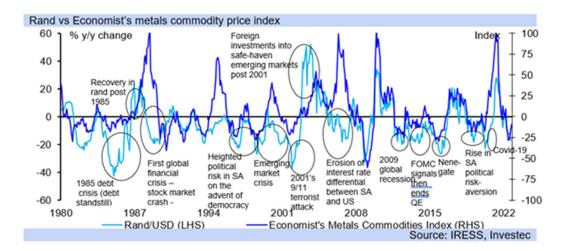

2 | 17.95 | 18.27 | 18.01 | 17.80 | 17.96   | 18.90     | 19.45      | 18.90     |  |  |
| AUDZAR     | 11.02    | 11.14    | 11.65     | 11.42 | 12.06 | 12.44 | 12.58 | 12.84 | 13.03   | 13.42     | 13.81      | 13.42     |  |  |
| GBP/USD    | 1.34     | 1.26     | 1.18      | 1.03  | 1.02  | 1.06  | 1.09  | 1.13  | 1.18    | 1.25      | 1.32       | 1.38      |  |  |
| EUR/USD    | 1.12     | 1.06     | 1.01      | 0.98  | 1.01  | 1.05  | 1.07  | 1.09  | 1.12    | 1.15      | 1.18       | 1.23      |  |  |
| USD/JPY    | 116      | 130      | 138       | 142   | 139   | 137   | 134   | 131   | 128     | 120       | 115        | 110       |  |  |
|            |          |          |           |       |       |       |       | Note  | average | s, Source | e: Investe | ec, Iress |  |  |





- Markets continue to worry about recession, with high and rising interest rates one concern, but the self-correcting mechanism of commodity prices in shortening and reducing recessions are being impeded by OPEC+ quota cuts, as the cartel supports still high oil prices.
- The Brent crude oil price has averaged US\$57/bbl since 1995, and US\$65/bbl since the year 2000, from 2018 OPEC+ further limited supply to maintain a higher level, closer to US\$70/bbl, and now, since the pandemic is attempting to keep it nearer to US\$90/bbl.
- Inflationary pressures globally would have been more subdued if the upwards pressure
  on oil prices post the pandemic had been limited to around US\$70/bbl, with OPEC+ failing
  to drop quotas (and so increase oil supply) in order to weaken inflation.
- Stil