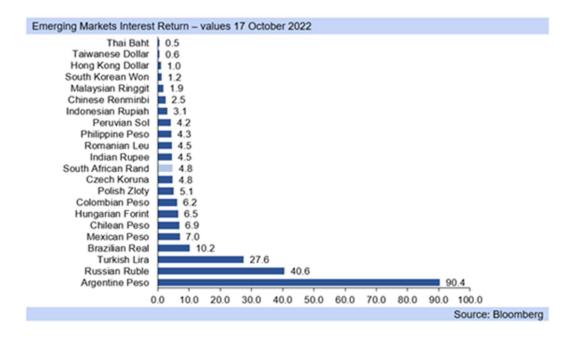

## **SA Economics**

Monday 17 October 2022

Rand note: undervalued rand continues to see no respite from lengthy risk averse period

| Economic                              | c Scenarios: note updated pro                                                                                                                                                                                                                                                                                                                                                                                                                                                                                                                                                                                                                                                                                                                                                                                                                                                                                                                                                                                                                                                                                                                                                                                                                                                                                                                                                                                                                                                                                                                                                                                                                                                                                                                                                                                                                                                                                                                                                                                                                                                                                                  |                                                                                                                                                                                                                                                                                                                                                                                                                                                                                                                                                                                                                                                                                                                                                                                                                                                                                                                                                                                                                                                                                                                                                                                                                                                                                                                                                                                                                                                                                                                                                                                                                                                                                                                                                                                                                                                                                                                                                                                                                                                                                                                                |                                                                                                                                                                                                                                                                                                                                                                                                                                                                                                                                                                                                                                                                                                                                                                                                                                                                                                                                                                                                                                                                                                                                                                                                                                                                                                                                                                                                                                                                                                                                                                                                                                                                                                                                                                                                                                                                                                                                                                                                                                                                                                                                |                                                                                                                                                                                                                                                                                                                                                                                                                                                                                                                                                                                                                                                                                                                                                                                                                                                                                                                                                                                                                                                                                                                                                                                                                                                                                                                                                                                                                                                                                                                                                                                                                                                                                                                                                                                                                                                                                                                                                                                                                                                                                                                                |                                                                                                                                                                                                                                                                                                                                                                                                                                                                                                                                                                                                                                                                                                                                                                                                                                                                                                                                                                                                                                                                                                                                                                                                                                                                                                                                                                                                                                                                                                                                                                                                                                                                                                                                                                                                                                                                                                                                                                                                                                                                                                                                |                                                                                                                                                                                                                                                                                                                                                                                                                                                                                                                                                                                                                                                                                                                                                                                                                                                                                                                                                                                                                                                                                                                                                                                                                                                                                                                                                                                                                                                                                                                                                                                                                                                                                                                                                                                                                                                                                                                                                                                                                                                                                                                                |                                                                                                                                                                                                                                                                                                                                                                                                                                                                                                                                                                                                                                                                                                                                                                                                                                                                                                                                                                                                                                                                                                                                                                                                                                                                                                                                                                                                                                                                                                                                                                                                                                                                                                                                                                                                                                                                                                                                                                                                                                                                                                                                |                                                                                                                                                                                                                                                                                                                                                                                                                                                                                                                                                                                                                                                                                                                                                                                                                                                                                                                                                                                                                                                                                                                                                                                                                                                                                                                                                                                                                                                                                                                                                                                                                                                                                                                                                                                                                                                                                                                                                                                                                                                                                                                                |                                                                                                                                                                                                                         |
|---------------------------------------|--------------------------------------------------------------------------------------------------------------------------------------------------------------------------------------------------------------------------------------------------------------------------------------------------------------------------------------------------------------------------------------------------------------------------------------------------------------------------------------------------------------------------------------------------------------------------------------------------------------------------------------------------------------------------------------------------------------------------------------------------------------------------------------------------------------------------------------------------------------------------------------------------------------------------------------------------------------------------------------------------------------------------------------------------------------------------------------------------------------------------------------------------------------------------------------------------------------------------------------------------------------------------------------------------------------------------------------------------------------------------------------------------------------------------------------------------------------------------------------------------------------------------------------------------------------------------------------------------------------------------------------------------------------------------------------------------------------------------------------------------------------------------------------------------------------------------------------------------------------------------------------------------------------------------------------------------------------------------------------------------------------------------------------------------------------------------------------------------------------------------------|--------------------------------------------------------------------------------------------------------------------------------------------------------------------------------------------------------------------------------------------------------------------------------------------------------------------------------------------------------------------------------------------------------------------------------------------------------------------------------------------------------------------------------------------------------------------------------------------------------------------------------------------------------------------------------------------------------------------------------------------------------------------------------------------------------------------------------------------------------------------------------------------------------------------------------------------------------------------------------------------------------------------------------------------------------------------------------------------------------------------------------------------------------------------------------------------------------------------------------------------------------------------------------------------------------------------------------------------------------------------------------------------------------------------------------------------------------------------------------------------------------------------------------------------------------------------------------------------------------------------------------------------------------------------------------------------------------------------------------------------------------------------------------------------------------------------------------------------------------------------------------------------------------------------------------------------------------------------------------------------------------------------------------------------------------------------------------------------------------------------------------|--------------------------------------------------------------------------------------------------------------------------------------------------------------------------------------------------------------------------------------------------------------------------------------------------------------------------------------------------------------------------------------------------------------------------------------------------------------------------------------------------------------------------------------------------------------------------------------------------------------------------------------------------------------------------------------------------------------------------------------------------------------------------------------------------------------------------------------------------------------------------------------------------------------------------------------------------------------------------------------------------------------------------------------------------------------------------------------------------------------------------------------------------------------------------------------------------------------------------------------------------------------------------------------------------------------------------------------------------------------------------------------------------------------------------------------------------------------------------------------------------------------------------------------------------------------------------------------------------------------------------------------------------------------------------------------------------------------------------------------------------------------------------------------------------------------------------------------------------------------------------------------------------------------------------------------------------------------------------------------------------------------------------------------------------------------------------------------------------------------------------------|--------------------------------------------------------------------------------------------------------------------------------------------------------------------------------------------------------------------------------------------------------------------------------------------------------------------------------------------------------------------------------------------------------------------------------------------------------------------------------------------------------------------------------------------------------------------------------------------------------------------------------------------------------------------------------------------------------------------------------------------------------------------------------------------------------------------------------------------------------------------------------------------------------------------------------------------------------------------------------------------------------------------------------------------------------------------------------------------------------------------------------------------------------------------------------------------------------------------------------------------------------------------------------------------------------------------------------------------------------------------------------------------------------------------------------------------------------------------------------------------------------------------------------------------------------------------------------------------------------------------------------------------------------------------------------------------------------------------------------------------------------------------------------------------------------------------------------------------------------------------------------------------------------------------------------------------------------------------------------------------------------------------------------------------------------------------------------------------------------------------------------|--------------------------------------------------------------------------------------------------------------------------------------------------------------------------------------------------------------------------------------------------------------------------------------------------------------------------------------------------------------------------------------------------------------------------------------------------------------------------------------------------------------------------------------------------------------------------------------------------------------------------------------------------------------------------------------------------------------------------------------------------------------------------------------------------------------------------------------------------------------------------------------------------------------------------------------------------------------------------------------------------------------------------------------------------------------------------------------------------------------------------------------------------------------------------------------------------------------------------------------------------------------------------------------------------------------------------------------------------------------------------------------------------------------------------------------------------------------------------------------------------------------------------------------------------------------------------------------------------------------------------------------------------------------------------------------------------------------------------------------------------------------------------------------------------------------------------------------------------------------------------------------------------------------------------------------------------------------------------------------------------------------------------------------------------------------------------------------------------------------------------------|--------------------------------------------------------------------------------------------------------------------------------------------------------------------------------------------------------------------------------------------------------------------------------------------------------------------------------------------------------------------------------------------------------------------------------------------------------------------------------------------------------------------------------------------------------------------------------------------------------------------------------------------------------------------------------------------------------------------------------------------------------------------------------------------------------------------------------------------------------------------------------------------------------------------------------------------------------------------------------------------------------------------------------------------------------------------------------------------------------------------------------------------------------------------------------------------------------------------------------------------------------------------------------------------------------------------------------------------------------------------------------------------------------------------------------------------------------------------------------------------------------------------------------------------------------------------------------------------------------------------------------------------------------------------------------------------------------------------------------------------------------------------------------------------------------------------------------------------------------------------------------------------------------------------------------------------------------------------------------------------------------------------------------------------------------------------------------------------------------------------------------|--------------------------------------------------------------------------------------------------------------------------------------------------------------------------------------------------------------------------------------------------------------------------------------------------------------------------------------------------------------------------------------------------------------------------------------------------------------------------------------------------------------------------------------------------------------------------------------------------------------------------------------------------------------------------------------------------------------------------------------------------------------------------------------------------------------------------------------------------------------------------------------------------------------------------------------------------------------------------------------------------------------------------------------------------------------------------------------------------------------------------------------------------------------------------------------------------------------------------------------------------------------------------------------------------------------------------------------------------------------------------------------------------------------------------------------------------------------------------------------------------------------------------------------------------------------------------------------------------------------------------------------------------------------------------------------------------------------------------------------------------------------------------------------------------------------------------------------------------------------------------------------------------------------------------------------------------------------------------------------------------------------------------------------------------------------------------------------------------------------------------------|--------------------------------------------------------------------------------------------------------------------------------------------------------------------------------------------------------------------------------------------------------------------------------------------------------------------------------------------------------------------------------------------------------------------------------------------------------------------------------------------------------------------------------------------------------------------------------------------------------------------------------------------------------------------------------------------------------------------------------------------------------------------------------------------------------------------------------------------------------------------------------------------------------------------------------------------------------------------------------------------------------------------------------------------------------------------------------------------------------------------------------------------------------------------------------------------------------------------------------------------------------------------------------------------------------------------------------------------------------------------------------------------------------------------------------------------------------------------------------------------------------------------------------------------------------------------------------------------------------------------------------------------------------------------------------------------------------------------------------------------------------------------------------------------------------------------------------------------------------------------------------------------------------------------------------------------------------------------------------------------------------------------------------------------------------------------------------------------------------------------------------|-------------------------------------------------------------------------------------------------------------------------------------------------------------------------------------------------------------------------|
|                                       |                                                                                                                                                                                                                                                                                                                                                                                                                                                                                                                                                                                                                                                                                                                                                                                                                                                                                                                                                                                                                                                                                                                                                                                                                                                                                                                                                                                                                                                                                                                                                                                                                                                                                                                                                                                                                                                                                                                                                                                                                                                                                                                                | Q1.22                                                                                                                                                                                                                                                                                                                                                                                                                                                                                                                                                                                                                                                                                                                                                                                                                                                                                                                                                                                                                                                                                                                                                                                                                                                                                                                                                                                                                                                                                                                                                                                                                                                                                                                                                                                                                                                                                                                                                                                                                                                                                                                          | Q2.22                                                                                                                                                                                                                                                                                                                                                                                                                                                                                                                                                                                                                                                                                                                                                                                                                                                                                                                                                                                                                                                                                                                                                                                                                                                                                                                                                                                                                                                                                                                                                                                                                                                                                                                                                                                                                                                                                                                                                                                                                                                                                                                          | Q3.22                                                                                                                                                                                                                                                                                                                                                                                                                                                                                                                                                                                                                                                                                                                                                                                                                                                                                                                                                                                                                                                                                                                                                                                                                                                                                                                                                                                                                                                                                                                                                                                                                                                                                                                                                                                                                                                                                                                                                                                                                                                                                                                          | Q4.22                                                                                                                                                                                                                                                                                                                                                                                                                                                                                                                                                                                                                                                                                                                                                                                                                                                                                                                                                                                                                                                                                                                                                                                                                                                                                                                                                                                                                                                                                                                                                                                                                                                                                                                                                                                                                                                                                                                                                                                                                                                                                                                          | Q1.23                                                                                                                                                                                                                                                                                                                                                                                                                                                                                                                                                                                                                                                                                                                                                                                                                                                                                                                                                                                                                                                                                                                                                                                                                                                                                                                                                                                                                                                                                                                                                                                                                                                                                                                                                                                                                                                                                                                                                                                                                                                                                                                          | Q2.23                                                                                                                                                                                                                                                                                                                                                                                                                                                                                                                                                                                                                                                                                                                                                                                                                                                                                                                                                                                                                                                                                                                                                                                                                                                                                                                                                                                                                                                                                                                                                                                                                                                                                                                                                                                                                                                                                                                                                                                                                                                                                                                          | Q3.23                                                                                                                                                                                                                                                                                                                                                                                                                                                                                                                                                                                                                                                                                                                                                                                                                                                                                                                                                                                                                                                                                                                                                                                                                                                                                                                                                                                                                                                                                                                                                                                                                                                                                                                                                                                                                                                                                                                                                                                                                                                                                                                          | Q4.23                                                                                                                                                                                                                   |
| xtreme<br>p case                      | USD/Rand (average)<br>Repo rate (end rate)                                                                                                                                                                                                                                                                                                                                                                                                                                                                                                                                                                                                                                                                                                                                                                                                                                                                                                                                                                                                                                                                                                                                                                                                                                                                                                                                                                                                                                                                                                                                                                                                                                                                                                                                                                                                                                                                                                                                                                                                                                                                                     | 15.21<br>4.25                                                                                                                                                                                                                                                                                                                                                                                                                                                                                                                                                                                                                                                                                                                                                                                                                                                                                                                                                                                                                                                                                                                                                                                                                                                                                                                                                                                                                                                                                                                                                                                                                                                                                                                                                                                                                                                                                                                                                                                                                                                                                                                  | 15.59<br>4.75                                                                                                                                                                                                                                                                                                                                                                                                                                                                                                                                                                                                                                                                                                                                                                                                                                                                                                                                                                                                                                                                                                                                                                                                                                                                                                                                                                                                                                                                                                                                                                                                                                                                                                                                                                                                                                                                                                                                                                                                                                                                                                                  | 17.05<br>6.25                                                                                                                                                                                                                                                                                                                                                                                                                                                                                                                                                                                                                                                                                                                                                                                                                                                                                                                                                                                                                                                                                                                                                                                                                                                                                                                                                                                                                                                                                                                                                                                                                                                                                                                                                                                                                                                                                                                                                                                                                                                                                                                  | 15.40<br>5.25                                                                                                                                                                                                                                                                                                                                                                                                                                                                                                                                                                                                                                                                                                                                                                                                                                                                                                                                                                                                                                                                                                                                                                                                                                                                                                                                                                                                                                                                                                                                                                                                                                                                                                                                                                                                                                                                                                                                                                                                                                                                                                                  | 14.50<br>4.25                                                                                                                                                                                                                                                                                                                                                                                                                                                                                                                                                                                                                                                                                                                                                                                                                                                                                                                                                                                                                                                                                                                                                                                                                                                                                                                                                                                                                                                                                                                                                                                                                                                                                                                                                                                                                                                                                                                                                                                                                                                                                                                  | 14.00<br>3.75                                                                                                                                                                                                                                                                                                                                                                                                                                                                                                                                                                                                                                                                                                                                                                                                                                                                                                                                                                                                                                                                                                                                                                                                                                                                                                                                                                                                                                                                                                                                                                                                                                                                                                                                                                                                                                                                                                                                                                                                                                                                                                                  | 13.60<br>3.75                                                                                                                                                                                                                                                                                                                                                                                                                                                                                                                                                                                                                                                                                                                                                                                                                                                                                                                                                                                                                                                                                                                                                                                                                                                                                                                                                                                                                                                                                                                                                                                                                                                                                                                                                                                                                                                                                                                                                                                                                                                                                                                  | 13.40<br>3.50                                                                                                                                                                                                           |
| %                                     | SA economic growth rises to constraints eradicated), strouting the business confidence and low ratios of 2000s. Very suit conditions. Strong global gransition away from fossil fur                                                                                                                                                                                                                                                                                                                                                                                                                                                                                                                                                                                                                                                                                                                                                                                                                                                                                                                                                                                                                                                                                                                                                                                                                                                                                                                                                                                                                                                                                                                                                                                                                                                                                                                                                                                                                                                                                                                                            | ng propert<br>of fixed inv<br>bdued don<br>owth, risk                                                                                                                                                                                                                                                                                                                                                                                                                                                                                                                                                                                                                                                                                                                                                                                                                                                                                                                                                                                                                                                                                                                                                                                                                                                                                                                                                                                                                                                                                                                                                                                                                                                                                                                                                                                                                                                                                                                                                                                                                                                                          | y rights, no<br>restment g<br>nestic inflation, comm                                                                                                                                                                                                                                                                                                                                                                                                                                                                                                                                                                                                                                                                                                                                                                                                                                                                                                                                                                                                                                                                                                                                                                                                                                                                                                                                                                                                                                                                                                                                                                                                                                                                                                                                                                                                                                                                                                                                                                                                                                                                           | o national<br>rowth, sul<br>ation on ea<br>nodity bo                                                                                                                                                                                                                                                                                                                                                                                                                                                                                                                                                                                                                                                                                                                                                                                                                                                                                                                                                                                                                                                                                                                                                                                                                                                                                                                                                                                                                                                                                                                                                                                                                                                                                                                                                                                                                                                                                                                                                                                                                                                                           | isation or<br>ostantial F<br>xtreme ran<br>om. Rapid                                                                                                                                                                                                                                                                                                                                                                                                                                                                                                                                                                                                                                                                                                                                                                                                                                                                                                                                                                                                                                                                                                                                                                                                                                                                                                                                                                                                                                                                                                                                                                                                                                                                                                                                                                                                                                                                                                                                                                                                                                                                           | expropria<br>DI, fiscal on<br>d strengt<br>d upgrade                                                                                                                                                                                                                                                                                                                                                                                                                                                                                                                                                                                                                                                                                                                                                                                                                                                                                                                                                                                                                                                                                                                                                                                                                                                                                                                                                                                                                                                                                                                                                                                                                                                                                                                                                                                                                                                                                                                                                                                                                                                                           | tion witho<br>consolidat<br>h, very fa                                                                                                                                                                                                                                                                                                                                                                                                                                                                                                                                                                                                                                                                                                                                                                                                                                                                                                                                                                                                                                                                                                                                                                                                                                                                                                                                                                                                                                                                                                                                                                                                                                                                                                                                                                                                                                                                                                                                                                                                                                                                                         | ut compe<br>tion drive<br>vourable                                                                                                                                                                                                                                                                                                                                                                                                                                                                                                                                                                                                                                                                                                                                                                                                                                                                                                                                                                                                                                                                                                                                                                                                                                                                                                                                                                                                                                                                                                                                                                                                                                                                                                                                                                                                                                                                                                                                                                                                                                                                                             | ensation.<br>s debt to<br>weather                                                                                                                                                                                       |
| p case<br>%                           | USD/Rand (average) Repo rate (end rate) Economic growth of 3%, ris growth strong, global financi Low domestic inflation on far price inflation on increased p                                                                                                                                                                                                                                                                                                                                                                                                                                                                                                                                                                                                                                                                                                                                                                                                                                                                                                                                                                                                                                                                                                                                                                                                                                                                                                                                                                                                                                                                                                                                                                                                                                                                                                                                                                                                                                                                                                                                                                  | al markets<br>vourable w                                                                                                                                                                                                                                                                                                                                                                                                                                                                                                                                                                                                                                                                                                                                                                                                                                                                                                                                                                                                                                                                                                                                                                                                                                                                                                                                                                                                                                                                                                                                                                                                                                                                                                                                                                                                                                                                                                                                                                                                                                                                                                       | risk-on. N                                                                                                                                                                                                                                                                                                                                                                                                                                                                                                                                                                                                                                                                                                                                                                                                                                                                                                                                                                                                                                                                                                                                                                                                                                                                                                                                                                                                                                                                                                                                                                                                                                                                                                                                                                                                                                                                                                                                                                                                                                                                                                                     | lo nationa<br>d global c                                                                                                                                                                                                                                                                                                                                                                                                                                                                                                                                                                                                                                                                                                                                                                                                                                                                                                                                                                                                                                                                                                                                                                                                                                                                                                                                                                                                                                                                                                                                                                                                                                                                                                                                                                                                                                                                                                                                                                                                                                                                                                       | lisation or onditions,                                                                                                                                                                                                                                                                                                                                                                                                                                                                                                                                                                                                                                                                                                                                                                                                                                                                                                                                                                                                                                                                                                                                                                                                                                                                                                                                                                                                                                                                                                                                                                                                                                                                                                                                                                                                                                                                                                                                                                                                                                                                                                         | expropria<br>rand stree                                                                                                                                                                                                                                                                                                                                                                                                                                                                                                                                                                                                                                                                                                                                                                                                                                                                                                                                                                                                                                                                                                                                                                                                                                                                                                                                                                                                                                                                                                                                                                                                                                                                                                                                                                                                                                                                                                                                                                                                                                                                                                        | tion withough, lowe                                                                                                                                                                                                                                                                                                                                                                                                                                                                                                                                                                                                                                                                                                                                                                                                                                                                                                                                                                                                                                                                                                                                                                                                                                                                                                                                                                                                                                                                                                                                                                                                                                                                                                                                                                                                                                                                                                                                                                                                                                                                                                            | ut compe<br>er state-co                                                                                                                                                                                                                                                                                                                                                                                                                                                                                                                                                                                                                                                                                                                                                                                                                                                                                                                                                                                                                                                                                                                                                                                                                                                                                                                                                                                                                                                                                                                                                                                                                                                                                                                                                                                                                                                                                                                                                                                                                                                                                                        | ensation.<br>ontrolled                                                                                                                                                                                                  |
|                                       | consolidation, debt projection                                                                                                                                                                                                                                                                                                                                                                                                                                                                                                                                                                                                                                                                                                                                                                                                                                                                                                                                                                                                                                                                                                                                                                                                                                                                                                                                                                                                                                                                                                                                                                                                                                                                                                                                                                                                                                                                                                                                                                                                                                                                                                 | ns fall sul                                                                                                                                                                                                                                                                                                                                                                                                                                                                                                                                                                                                                                                                                                                                                                                                                                                                                                                                                                                                                                                                                                                                                                                                                                                                                                                                                                                                                                                                                                                                                                                                                                                                                                                                                                                                                                                                                                                                                                                                                                                                                                                    | bstantially.                                                                                                                                                                                                                                                                                                                                                                                                                                                                                                                                                                                                                                                                                                                                                                                                                                                                                                                                                                                                                                                                                                                                                                                                                                                                                                                                                                                                                                                                                                                                                                                                                                                                                                                                                                                                                                                                                                                                                                                                                                                                                                                   | Substan                                                                                                                                                                                                                                                                                                                                                                                                                                                                                                                                                                                                                                                                                                                                                                                                                                                                                                                                                                                                                                                                                                                                                                                                                                                                                                                                                                                                                                                                                                                                                                                                                                                                                                                                                                                                                                                                                                                                                                                                                                                                                                                        | tial transit                                                                                                                                                                                                                                                                                                                                                                                                                                                                                                                                                                                                                                                                                                                                                                                                                                                                                                                                                                                                                                                                                                                                                                                                                                                                                                                                                                                                                                                                                                                                                                                                                                                                                                                                                                                                                                                                                                                                                                                                                                                                                                                   | ion to ren                                                                                                                                                                                                                                                                                                                                                                                                                                                                                                                                                                                                                                                                                                                                                                                                                                                                                                                                                                                                                                                                                                                                                                                                                                                                                                                                                                                                                                                                                                                                                                                                                                                                                                                                                                                                                                                                                                                                                                                                                                                                                                                     | ewable e                                                                                                                                                                                                                                                                                                                                                                                                                                                                                                                                                                                                                                                                                                                                                                                                                                                                                                                                                                                                                                                                                                                                                                                                                                                                                                                                                                                                                                                                                                                                                                                                                                                                                                                                                                                                                                                                                                                                                                                                                                                                                                                       | nergy av                                                                                                                                                                                                                                                                                                                                                                                                                                                                                                                                                                                                                                                                                                                                                                                                                                                                                                                                                                                                                                                                                                                                                                                                                                                                                                                                                                                                                                                                                                                                                                                                                                                                                                                                                                                                                                                                                                                                                                                                                                                                                                                       |                                                                                                                                                                                                                         |
|                                       | fossil fuel usage, comprehen                                                                                                                                                                                                                                                                                                                                                                                                                                                                                                                                                                                                                                                                                                                                                                                                                                                                                                                                                                                                                                                                                                                                                                                                                                                                                                                                                                                                                                                                                                                                                                                                                                                                                                                                                                                                                                                                                                                                                                                                                                                                                                   | sive meas                                                                                                                                                                                                                                                                                                                                                                                                                                                                                                                                                                                                                                                                                                                                                                                                                                                                                                                                                                                                                                                                                                                                                                                                                                                                                                                                                                                                                                                                                                                                                                                                                                                                                                                                                                                                                                                                                                                                                                                                                                                                                                                      | ures to all                                                                                                                                                                                                                                                                                                                                                                                                                                                                                                                                                                                                                                                                                                                                                                                                                                                                                                                                                                                                                                                                                                                                                                                                                                                                                                                                                                                                                                                                                                                                                                                                                                                                                                                                                                                                                                                                                                                                                                                                                                                                                                                    | eviate clir                                                                                                                                                                                                                                                                                                                                                                                                                                                                                                                                                                                                                                                                                                                                                                                                                                                                                                                                                                                                                                                                                                                                                                                                                                                                                                                                                                                                                                                                                                                                                                                                                                                                                                                                                                                                                                                                                                                                                                                                                                                                                                                    | nate chan                                                                                                                                                                                                                                                                                                                                                                                                                                                                                                                                                                                                                                                                                                                                                                                                                                                                                                                                                                                                                                                                                                                                                                                                                                                                                                                                                                                                                                                                                                                                                                                                                                                                                                                                                                                                                                                                                                                                                                                                                                                                                                                      | ge impact                                                                                                                                                                                                                                                                                                                                                                                                                                                                                                                                                                                                                                                                                                                                                                                                                                                                                                                                                                                                                                                                                                                                                                                                                                                                                                                                                                                                                                                                                                                                                                                                                                                                                                                                                                                                                                                                                                                                                                                                                                                                                                                      | on econo                                                                                                                                                                                                                                                                                                                                                                                                                                                                                                                                                                                                                                                                                                                                                                                                                                                                                                                                                                                                                                                                                                                                                                                                                                                                                                                                                                                                                                                                                                                                                                                                                                                                                                                                                                                                                                                                                                                                                                                                                                                                                                                       | omy.                                                                                                                                                                                                                                                                                                                                                                                                                                                                                                                                                                                                                                                                                                                                                                                                                                                                                                                                                                                                                                                                                                                                                                                                                                                                                                                                                                                                                                                                                                                                                                                                                                                                                                                                                                                                                                                                                                                                                                                                                                                                                                                           |                                                                                                                                                                                                                         |
| ase                                   | USD/Rand (average)                                                                                                                                                                                                                                                                                                                                                                                                                                                                                                                                                                                                                                                                                                                                                                                                                                                                                                                                                                                                                                                                                                                                                                                                                                                                                                                                                                                                                                                                                                                                                                                                                                                                                                                                                                                                                                                                                                                                                                                                                                                                                                             | Q1.22<br>15.21                                                                                                                                                                                                                                                                                                                                                                                                                                                                                                                                                                                                                                                                                                                                                                                                                                                                                                                                                                                                                                                                                                                                                                                                                                                                                                                                                                                                                                                                                                                                                                                                                                                                                                                                                                                                                                                                                                                                                                                                                                                                                                                 | Q2.22<br>15.59                                                                                                                                                                                                                                                                                                                                                                                                                                                                                                                                                                                                                                                                                                                                                                                                                                                                                                                                                                                                                                                                                                                                                                                                                                                                                                                                                                                                                                                                                                                                                                                                                                                                                                                                                                                                                                                                                                                                                                                                                                                                                                                 | Q3.22<br>17.05                                                                                                                                                                                                                                                                                                                                                                                                                                                                                                                                                                                                                                                                                                                                                                                                                                                                                                                                                                                                                                                                                                                                                                                                                                                                                                                                                                                                                                                                                                                                                                                                                                                                                                                                                                                                                                                                                                                                                                                                                                                                                                                 | Q4.22<br>17.30                                                                                                                                                                                                                                                                                                                                                                                                                                                                                                                                                                                                                                                                                                                                                                                                                                                                                                                                                                                                                                                                                                                                                                                                                                                                                                                                                                                                                                                                                                                                                                                                                                                                                                                                                                                                                                                                                                                                                                                                                                                                                                                 | Q1.23<br>17.60                                                                                                                                                                                                                                                                                                                                                                                                                                                                                                                                                                                                                                                                                                                                                                                                                                                                                                                                                                                                                                                                                                                                                                                                                                                                                                                                                                                                                                                                                                                                                                                                                                                                                                                                                                                                                                                                                                                                                                                                                                                                                                                 | Q2.23<br>17.40                                                                                                                                                                                                                                                                                                                                                                                                                                                                                                                                                                                                                                                                                                                                                                                                                                                                                                                                                                                                                                                                                                                                                                                                                                                                                                                                                                                                                                                                                                                                                                                                                                                                                                                                                                                                                                                                                                                                                                                                                                                                                                                 | Q3.23<br>17.00                                                                                                                                                                                                                                                                                                                                                                                                                                                                                                                                                                                                                                                                                                                                                                                                                                                                                                                                                                                                                                                                                                                                                                                                                                                                                                                                                                                                                                                                                                                                                                                                                                                                                                                                                                                                                                                                                                                                                                                                                                                                                                                 | Q4.23<br>16.90                                                                                                                                                                                                          |
| ase                                   | Repo rate (end rate)                                                                                                                                                                                                                                                                                                                                                                                                                                                                                                                                                                                                                                                                                                                                                                                                                                                                                                                                                                                                                                                                                                                                                                                                                                                                                                                                                                                                                                                                                                                                                                                                                                                                                                                                                                                                                                                                                                                                                                                                                                                                                                           | 4.25                                                                                                                                                                                                                                                                                                                                                                                                                                                                                                                                                                                                                                                                                                                                                                                                                                                                                                                                                                                                                                                                                                                                                                                                                                                                                                                                                                                                                                                                                                                                                                                                                                                                                                                                                                                                                                                                                                                                                                                                                                                                                                                           | 4.75                                                                                                                                                                                                                                                                                                                                                                                                                                                                                                                                                                                                                                                                                                                                                                                                                                                                                                                                                                                                                                                                                                                                                                                                                                                                                                                                                                                                                                                                                                                                                                                                                                                                                                                                                                                                                                                                                                                                                                                                                                                                                                                           | 6.25                                                                                                                                                                                                                                                                                                                                                                                                                                                                                                                                                                                                                                                                                                                                                                                                                                                                                                                                                                                                                                                                                                                                                                                                                                                                                                                                                                                                                                                                                                                                                                                                                                                                                                                                                                                                                                                                                                                                                                                                                                                                                                                           | 7.00                                                                                                                                                                                                                                                                                                                                                                                                                                                                                                                                                                                                                                                                                                                                                                                                                                                                                                                                                                                                                                                                                                                                                                                                                                                                                                                                                                                                                                                                                                                                                                                                                                                                                                                                                                                                                                                                                                                                                                                                                                                                                                                           | 7.50                                                                                                                                                                                                                                                                                                                                                                                                                                                                                                                                                                                                                                                                                                                                                                                                                                                                                                                                                                                                                                                                                                                                                                                                                                                                                                                                                                                                                                                                                                                                                                                                                                                                                                                                                                                                                                                                                                                                                                                                                                                                                                                           | 7.50                                                                                                                                                                                                                                                                                                                                                                                                                                                                                                                                                                                                                                                                                                                                                                                                                                                                                                                                                                                                                                                                                                                                                                                                                                                                                                                                                                                                                                                                                                                                                                                                                                                                                                                                                                                                                                                                                                                                                                                                                                                                                                                           | 7.25                                                                                                                                                                                                                                                                                                                                                                                                                                                                                                                                                                                                                                                                                                                                                                                                                                                                                                                                                                                                                                                                                                                                                                                                                                                                                                                                                                                                                                                                                                                                                                                                                                                                                                                                                                                                                                                                                                                                                                                                                                                                                                                           | 7.00                                                                                                                                                                                                                    |
|                                       | Economic growth modest but<br>measures, global financial m<br>category bracket as fiscal of                                                                                                                                                                                                                                                                                                                                                                                                                                                                                                                                                                                                                                                                                                                                                                                                                                                                                                                                                                                                                                                                                                                                                                                                                                                                                                                                                                                                                                                                                                                                                                                                                                                                                                                                                                                                                                                                                                                                                                                                                                    | arket risk                                                                                                                                                                                                                                                                                                                                                                                                                                                                                                                                                                                                                                                                                                                                                                                                                                                                                                                                                                                                                                                                                                                                                                                                                                                                                                                                                                                                                                                                                                                                                                                                                                                                                                                                                                                                                                                                                                                                                                                                                                                                                                                     | sentiment<br>ion (debt                                                                                                                                                                                                                                                                                                                                                                                                                                                                                                                                                                                                                                                                                                                                                                                                                                                                                                                                                                                                                                                                                                                                                                                                                                                                                                                                                                                                                                                                                                                                                                                                                                                                                                                                                                                                                                                                                                                                                                                                                                                                                                         | is neutral<br>to GDP                                                                                                                                                                                                                                                                                                                                                                                                                                                                                                                                                                                                                                                                                                                                                                                                                                                                                                                                                                                                                                                                                                                                                                                                                                                                                                                                                                                                                                                                                                                                                                                                                                                                                                                                                                                                                                                                                                                                                                                                                                                                                                           | to positive                                                                                                                                                                                                                                                                                                                                                                                                                                                                                                                                                                                                                                                                                                                                                                                                                                                                                                                                                                                                                                                                                                                                                                                                                                                                                                                                                                                                                                                                                                                                                                                                                                                                                                                                                                                                                                                                                                                                                                                                                                                                                                                    | e. South A                                                                                                                                                                                                                                                                                                                                                                                                                                                                                                                                                                                                                                                                                                                                                                                                                                                                                                                                                                                                                                                                                                                                                                                                                                                                                                                                                                                                                                                                                                                                                                                                                                                                                                                                                                                                                                                                                                                                                                                                                                                                                                                     | drica in the                                                                                                                                                                                                                                                                                                                                                                                                                                                                                                                                                                                                                                                                                                                                                                                                                                                                                                                                                                                                                                                                                                                                                                                                                                                                                                                                                                                                                                                                                                                                                                                                                                                                                                                                                                                                                                                                                                                                                                                                                                                                                                                   | e BB cre<br>to some                                                                                                                                                                                                                                                                                                                                                                                                                                                                                                                                                                                                                                                                                                                                                                                                                                                                                                                                                                                                                                                                                                                                                                                                                                                                                                                                                                                                                                                                                                                                                                                                                                                                                                                                                                                                                                                                                                                                                                                                                                                                                                            | dit rating<br>positive                                                                                                                                                                                                  |
|                                       | Economic growth modest bu<br>measures, global financial m                                                                                                                                                                                                                                                                                                                                                                                                                                                                                                                                                                                                                                                                                                                                                                                                                                                                                                                                                                                                                                                                                                                                                                                                                                                                                                                                                                                                                                                                                                                                                                                                                                                                                                                                                                                                                                                                                                                                                                                                                                                                      | arket risk :<br>consolidati<br>d weaknes<br>expropriati<br>A modest<br>s to allevi                                                                                                                                                                                                                                                                                                                                                                                                                                                                                                                                                                                                                                                                                                                                                                                                                                                                                                                                                                                                                                                                                                                                                                                                                                                                                                                                                                                                                                                                                                                                                                                                                                                                                                                                                                                                                                                                                                                                                                                                                                             | sentiment<br>ion (debt<br>ss and infl<br>on withou<br>transition<br>ate the in                                                                                                                                                                                                                                                                                                                                                                                                                                                                                                                                                                                                                                                                                                                                                                                                                                                                                                                                                                                                                                                                                                                                                                                                                                                                                                                                                                                                                                                                                                                                                                                                                                                                                                                                                                                                                                                                                                                                                                                                                                                 | is neutral<br>to GDP s<br>lation is in<br>t compen<br>to renewa<br>spact of co                                                                                                                                                                                                                                                                                                                                                                                                                                                                                                                                                                                                                                                                                                                                                                                                                                                                                                                                                                                                                                                                                                                                                                                                                                                                                                                                                                                                                                                                                                                                                                                                                                                                                                                                                                                                                                                                                                                                                                                                                                                 | to positive<br>stabilisation<br>npacted be<br>sation oc-<br>ble energy<br>limate ch                                                                                                                                                                                                                                                                                                                                                                                                                                                                                                                                                                                                                                                                                                                                                                                                                                                                                                                                                                                                                                                                                                                                                                                                                                                                                                                                                                                                                                                                                                                                                                                                                                                                                                                                                                                                                                                                                                                                                                                                                                            | e. South A<br>in) occurs<br>y the cou<br>curs and<br>y and slow<br>ange on t                                                                                                                                                                                                                                                                                                                                                                                                                                                                                                                                                                                                                                                                                                                                                                                                                                                                                                                                                                                                                                                                                                                                                                                                                                                                                                                                                                                                                                                                                                                                                                                                                                                                                                                                                                                                                                                                                                                                                                                                                                                   | drica in the leading rse of we has no no move aw                                                                                                                                                                                                                                                                                                                                                                                                                                                                                                                                                                                                                                                                                                                                                                                                                                                                                                                                                                                                                                                                                                                                                                                                                                                                                                                                                                                                                                                                                                                                                                                                                                                                                                                                                                                                                                                                                                                                                                                                                                                                               | to some<br>ather pat<br>regative of<br>vay from f                                                                                                                                                                                                                                                                                                                                                                                                                                                                                                                                                                                                                                                                                                                                                                                                                                                                                                                                                                                                                                                                                                                                                                                                                                                                                                                                                                                                                                                                                                                                                                                                                                                                                                                                                                                                                                                                                                                                                                                                                                                                              | dit rating<br>positive<br>terns via<br>effect on<br>ossil fuel                                                                                                                                                          |
|                                       | Economic growth modest but measures, global financial modest by bracket as fiscal outlooks. The rand sees mild food price inflation. Little economy, no nationalisation, usage occurs and measure                                                                                                                                                                                                                                                                                                                                                                                                                                                                                                                                                                                                                                                                                                                                                                                                                                                                                                                                                                                                                                                                                                                                                                                                                                                                                                                                                                                                                                                                                                                                                                                                                                                                                                                                                                                                                                                                                                                              | arket risk :<br>consolidati<br>d weaknes<br>expropriati<br>A modest<br>s to allevi                                                                                                                                                                                                                                                                                                                                                                                                                                                                                                                                                                                                                                                                                                                                                                                                                                                                                                                                                                                                                                                                                                                                                                                                                                                                                                                                                                                                                                                                                                                                                                                                                                                                                                                                                                                                                                                                                                                                                                                                                                             | sentiment<br>ion (debt<br>ss and infl<br>on withou<br>transition<br>ate the in                                                                                                                                                                                                                                                                                                                                                                                                                                                                                                                                                                                                                                                                                                                                                                                                                                                                                                                                                                                                                                                                                                                                                                                                                                                                                                                                                                                                                                                                                                                                                                                                                                                                                                                                                                                                                                                                                                                                                                                                                                                 | is neutral<br>to GDP s<br>lation is in<br>t compen<br>to renewa<br>spact of co                                                                                                                                                                                                                                                                                                                                                                                                                                                                                                                                                                                                                                                                                                                                                                                                                                                                                                                                                                                                                                                                                                                                                                                                                                                                                                                                                                                                                                                                                                                                                                                                                                                                                                                                                                                                                                                                                                                                                                                                                                                 | to positive<br>stabilisation<br>npacted be<br>sation oc-<br>ble energy<br>limate ch                                                                                                                                                                                                                                                                                                                                                                                                                                                                                                                                                                                                                                                                                                                                                                                                                                                                                                                                                                                                                                                                                                                                                                                                                                                                                                                                                                                                                                                                                                                                                                                                                                                                                                                                                                                                                                                                                                                                                                                                                                            | e. South A<br>on) occurs<br>by the cour<br>curs and<br>y and slow<br>ange on to<br>cerbate.                                                                                                                                                                                                                                                                                                                                                                                                                                                                                                                                                                                                                                                                                                                                                                                                                                                                                                                                                                                                                                                                                                                                                                                                                                                                                                                                                                                                                                                                                                                                                                                                                                                                                                                                                                                                                                                                                                                                                                                                                                    | Africa in the leading rise of we has no rise move awith the economic of the conditions of the economic of the  | to some<br>ather pat<br>regative or<br>ray from formy are in                                                                                                                                                                                                                                                                                                                                                                                                                                                                                                                                                                                                                                                                                                                                                                                                                                                                                                                                                                                                                                                                                                                                                                                                                                                                                                                                                                                                                                                                                                                                                                                                                                                                                                                                                                                                                                                                                                                                                                                                                                                                   | dit rating<br>positive<br>terns via<br>effect on<br>ossil fuel                                                                                                                                                          |
| 3%<br>ite                             | Economic growth modest but measures, global financial measures, global financial measures, global financial measures, but category bracket as fiscal outlooks. The rand sees mill food price inflation. Little economy, no nationalisation. usage occurs and measure implemented. The Russian/L                                                                                                                                                                                                                                                                                                                                                                                                                                                                                                                                                                                                                                                                                                                                                                                                                                                                                                                                                                                                                                                                                                                                                                                                                                                                                                                                                                                                                                                                                                                                                                                                                                                                                                                                                                                                                                | at lifts towa<br>sarket risk:<br>consolidati<br>d weaknes<br>expropriati<br>A modest<br>s to allevi<br>Jkraine con<br>Q1.22<br>15.21                                                                                                                                                                                                                                                                                                                                                                                                                                                                                                                                                                                                                                                                                                                                                                                                                                                                                                                                                                                                                                                                                                                                                                                                                                                                                                                                                                                                                                                                                                                                                                                                                                                                                                                                                                                                                                                                                                                                                                                           | sentiment ion (debt is and infloor withou transition ate the im inflict ease Q2.22 15.59                                                                                                                                                                                                                                                                                                                                                                                                                                                                                                                                                                                                                                                                                                                                                                                                                                                                                                                                                                                                                                                                                                                                                                                                                                                                                                                                                                                                                                                                                                                                                                                                                                                                                                                                                                                                                                                                                                                                                                                                                                       | is neutral<br>to GDP:<br>lation is in<br>t compen<br>to renewa<br>apact of c<br>s and doe<br>Q3.22<br>17.05                                                                                                                                                                                                                                                                                                                                                                                                                                                                                                                                                                                                                                                                                                                                                                                                                                                                                                                                                                                                                                                                                                                                                                                                                                                                                                                                                                                                                                                                                                                                                                                                                                                                                                                                                                                                                                                                                                                                                                                                                    | to positive stabilisation pacted be sation occible energy dimate ches not exact Q4.22 17.40                                                                                                                                                                                                                                                                                                                                                                                                                                                                                                                                                                                                                                                                                                                                                                                                                                                                                                                                                                                                                                                                                                                                                                                                                                                                                                                                                                                                                                                                                                                                                                                                                                                                                                                                                                                                                                                                                                                                                                                                                                    | e. South A<br>in) occurs<br>by the courcurs and<br>y and slow<br>ange on to<br>cerbate.  Q1.23<br>17.70                                                                                                                                                                                                                                                                                                                                                                                                                                                                                                                                                                                                                                                                                                                                                                                                                                                                                                                                                                                                                                                                                                                                                                                                                                                                                                                                                                                                                                                                                                                                                                                                                                                                                                                                                                                                                                                                                                                                                                                                                        | drica in the leading rise of we has no rise move awith the economic Q2.23                                                                                                                                                                                                                                                                                                                                                                                                                                                                                                                                                                                                                                                                                                                                                                                                                                                                                                                                                                                                                                                                                                                                                                                                                                                                                                                                                                                                                                                                                                                                                                                                                                                                                                                                                                                                                                                                                                                                                                                                                                                      | ne BB cre<br>to some<br>ather pat<br>regative of<br>vay from to<br>my are of<br>Q3.23<br>17.70                                                                                                                                                                                                                                                                                                                                                                                                                                                                                                                                                                                                                                                                                                                                                                                                                                                                                                                                                                                                                                                                                                                                                                                                                                                                                                                                                                                                                                                                                                                                                                                                                                                                                                                                                                                                                                                                                                                                                                                                                                 | dit rating<br>positive<br>terns via<br>effect on<br>lossil fuel<br>modestly<br>Q4.23<br>17.90                                                                                                                           |
| 8%<br>ite                             | Economic growth modest but measures, global financial  | at lifts towa<br>sarket risk:<br>consolidati<br>d weaknes<br>expropriati<br>A modest<br>s to allevi<br>Jkraine cor<br>Q1.22<br>15.21<br>4.25                                                                                                                                                                                                                                                                                                                                                                                                                                                                                                                                                                                                                                                                                                                                                                                                                                                                                                                                                                                                                                                                                                                                                                                                                                                                                                                                                                                                                                                                                                                                                                                                                                                                                                                                                                                                                                                                                                                                                                                   | sentiment ion (debt is and infloor withou transition ate the im inflict ease Q2.22 15.59 4.75                                                                                                                                                                                                                                                                                                                                                                                                                                                                                                                                                                                                                                                                                                                                                                                                                                                                                                                                                                                                                                                                                                                                                                                                                                                                                                                                                                                                                                                                                                                                                                                                                                                                                                                                                                                                                                                                                                                                                                                                                                  | is neutral<br>to GDP:<br>lation is in<br>t compen<br>to renewa<br>apact of c<br>s and doe<br>Q3.22<br>17.05<br>6.25                                                                                                                                                                                                                                                                                                                                                                                                                                                                                                                                                                                                                                                                                                                                                                                                                                                                                                                                                                                                                                                                                                                                                                                                                                                                                                                                                                                                                                                                                                                                                                                                                                                                                                                                                                                                                                                                                                                                                                                                            | to positive stabilisation pacted be sation occible energy dimate ches not exact Q4.22 17.40 7.50                                                                                                                                                                                                                                                                                                                                                                                                                                                                                                                                                                                                                                                                                                                                                                                                                                                                                                                                                                                                                                                                                                                                                                                                                                                                                                                                                                                                                                                                                                                                                                                                                                                                                                                                                                                                                                                                                                                                                                                                                               | e. South A<br>in) occurs<br>by the courcurs and<br>y and slow<br>ange on to<br>cerbate.  Q1.23<br>17.70<br>8.00                                                                                                                                                                                                                                                                                                                                                                                                                                                                                                                                                                                                                                                                                                                                                                                                                                                                                                                                                                                                                                                                                                                                                                                                                                                                                                                                                                                                                                                                                                                                                                                                                                                                                                                                                                                                                                                                                                                                                                                                                | drica in the leading rise of we has no rise move awith econor Q2.23 17.80 8.50                                                                                                                                                                                                                                                                                                                                                                                                                                                                                                                                                                                                                                                                                                                                                                                                                                                                                                                                                                                                                                                                                                                                                                                                                                                                                                                                                                                                                                                                                                                                                                                                                                                                                                                                                                                                                                                                                                                                                                                                                                                 | ee BB cree to some ather pat egative or yay from formy are of the company are of the comp | dit rating<br>positive<br>terns via<br>effect on<br>ossil fuel<br>modestly<br>Q4.23<br>17.90<br>9.00                                                                                                                    |
| ite<br>fomestic)<br>lown<br>case      | Economic growth modest but measures, global financial modest by measures, global financial modest production of the rand sees mild food price inflation. Little economy, no nationalisation. usage occurs and measure implemented. The Russian/LUSD/Rand (average) Reporate (end rate)                                                                                                                                                                                                                                                                                                                                                                                                                                                                                                                                                                                                                                                                                                                                                                                                                                                                                                                                                                                                                                                                                                                                                                                                                                                                                                                                                                                                                                                                                                                                                                                                                                                                                                                                                                                                                                         | at lifts towal arket risk consolidated weakness expropriation A modest s to alleviolated to al | sentiment ion (debt ss and infi on withou transition ate the imflict ease Q2.22 15.59 4.75 k sentimer (local and ce depress on unfavo easures teerty witho                                                                                                                                                                                                                                                                                                                                                                                                                                                                                                                                                                                                                                                                                                                                                                                                                                                                                                                                                                                                                                                                                                                                                                                                                                                                                                                                                                                                                                                                                                                                                                                                                                                                                                                                                                                                                                                                                                                                                                     | is neutral to GDP station is in to compen to renewa apact of cs and doe Q3.22 17.05 6.25 nt) is that if foreign csed, significantly in the compensation of the compens | to positivistabilisation pacted by sation oc ble energy dimate ches not exact Q4.22 17.40 7.50 of the bas surrency) of ficant load atther concept the impurisation, and the concept the concep | e. South A n) occurs y the cou curs and y and slow ange on t cerbate.  Q1.23 17.70 8.00 e case. Se credit ratin shedding littions, ma act of clir with some                                                                                                                                                                                                                                                                                                                                                                                                                                                                                                                                                                                                                                                                                                                                                                                                                                                                                                                                                                                                                                                                                                                                                                                                                                                                                                                                                                                                                                                                                                                                                                                                                                                                                                                                                                                                                                                                                                                                                                    | drica in the leading rise of we has no no more away the economic and the e | e BB creato some ather pat segative or any from 1 mmy are 1 mmy ar | dit rating positive terms via effect on ossil fuel modestly  Q4.23 17.90 9.00 see debt gencies. growth, ss. Little y limited on the                                                                                     |
| ite<br>lomestic)<br>own<br>ase        | Economic growth modest but measures, global financial modest by measures, global financial modest productions. The rand sees mild food price inflation. Little economy, no nationalisation, usage occurs and measure implemented. The Russian/LUSD/Rand (average) Reported (end rate) The international environme projections stabilise, falls introduced in the recession occurs. Business civil and political unrest. High transition to renewable enexpropriation of private see                                                                                                                                                                                                                                                                                                                                                                                                                                                                                                                                                                                                                                                                                                                                                                                                                                                                                                                                                                                                                                                                                                                                                                                                                                                                                                                                                                                                                                                                                                                                                                                                                                            | at lifts towal arket risk consolidated weakness expropriation A modest s to alleviolated to al | sentiment ion (debt ss and infi on withou transition ate the imflict ease Q2.22 15.59 4.75 k sentimer (local and ce depress on unfavo easures teerty witho                                                                                                                                                                                                                                                                                                                                                                                                                                                                                                                                                                                                                                                                                                                                                                                                                                                                                                                                                                                                                                                                                                                                                                                                                                                                                                                                                                                                                                                                                                                                                                                                                                                                                                                                                                                                                                                                                                                                                                     | is neutral to GDP station is in to compen to renewa apact of cs and doe Q3.22 17.05 6.25 nt) is that if foreign csed, significantly in the compensation of the compens | to positivistabilisation pacted by sation oc ble energy dimate ches not exact Q4.22 17.40 7.50 of the bas surrency) of ficant load atther concept the impurisation, and the concept the concep | e. South A n) occurs y the cou curs and y and slow ange on t cerbate.  Q1.23 17.70 8.00 e case. Se credit ratin shedding littions, ma act of clir with some                                                                                                                                                                                                                                                                                                                                                                                                                                                                                                                                                                                                                                                                                                                                                                                                                                                                                                                                                                                                                                                                                                                                                                                                                                                                                                                                                                                                                                                                                                                                                                                                                                                                                                                                                                                                                                                                                                                                                                    | drica in the leading rise of we has no no more away the economic and the e | e BB creato some ather pat segative or any from 1 mmy are 1 mmy ar | dit rating positive terns via effect on ossil fuel modestly  Q4.23 17.90 9.00 see debt gencies. growth, ss. Little y limited on the                                                                                     |
| ite<br>lomestic)<br>own<br>asse<br>9% | Economic growth modest but measures, global financial measures, global financial measures, global financial measures. The rand sees mile food price inflation. Little economy, no nationalisation. Little economy, no nationalisation. Usage occurs and measure implemented. The Russian/Lusure for the international environme projections stabilise, falls introduced in the international environment in the inte | at lifts towal arket risk consolidated weakness expropriation A modest is to allevious like a lift of the consolidated was a lift of the consolidated was a lift of the consolidated with a lift of the consolidated was  | sentiment ion (debt ss and infi st and inf | is neutral to GDP: station is int to compen to renewarpact of cs and doe Q3.22 17.05 6.25 nt) is that if foreign csed, significantly with the competency occurs. Q3.22 17.05                                                                                                                                                                                                                                                                                                                                                                                                                                                                                                                                                                                                                                                                                                                                                                                                                                                                                                                                                                                                                                                                                                                                                                                                                                                                                                                                                                                                                                                                                                                                                                                                                                                                                                                                                                                                                                                                                                                                                   | to positivisabilisation pacted by sation ocupied by sation ocupied by sation ocupied sation ocup | e. South An) occurs by the coucurs and curs and  | drica in the leading rise of we has no nor move aw the economic and the ec | Q3.23 17.70 9.00 a fails to e all three a westment of weakne nge. Vene e impact to the C g Q3.23 18.60                                                                                                                                                                                                                                                                                                                                                                                                                                                                                                                                                                                                                                                                                                                                                                                                                                                                                                                                                                                                                                                                                                                                                                                                                                                                                                                                                                                                                                                                                                                                                                                                                                                                                                                                                                                                                                                                                                                                                                                                                         | dit rating positive terns via effect on ossil fuel modestly  Q4.23 17.90 9.00 see debt gencies. g growth, ss. Little y limited on the grades.  Q4.23 19.00                                                              |
| ite<br>formestic)                     | Economic growth modest but measures, global financial measures, global financial measures, global financial measures, fiscal coutlooks. The rand sees mild food price inflation. Little deconomy, no nationalisation, usage occurs and measure implemented. The Russian/LUSD/Rand (average) Reported (end rate) The international environme projections stabilise, falls introduced in the international environme projections stabilise, falls introduced in the international environme projections stabilise, falls introduced in the international unrest. High transition to renewable enexpropriation of private seconomy. Substantial fiscal USD/Rand (average) Reported (end rate) Lengthy global recession, gand internationally. Limited economic impact. Very high internationally.                                                                                                                                                                                                                                                                                                                                                                                                                                                                                                                                                                                                                                                                                                                                                                                                                                                                                                                                                                                                                                                                                                                                                                                                                                                                                                                                 | at lifts towal arket risk consolidated weakness propriated A modest so alleviolated A modest so  | sentiment ion (debt ss and infl on withou transition ate the imflict ease Q2.22 15.59 4.75 k sentime (local and ce depress on unfavore easures to terty without on ultimal Q2.22 15.59 4.75 incial crisis on of prival very adversance developed to the control of th | is neutral to GDP; attion is in to compen to renewal apact of c s and doe Q3.22 17.05 6.25 int) is that different for alleviate ut competely occur.  Q3.22 17.05 6.25 insuffic te propertierse weath                                                                                                                                                                                                                                                                                                                                                                                                                                                                                                                                                                                                                                                                                                                                                                                                                                                                                                                                                                                                                                                                                                                                                                                                                                                                                                                                                                                                                                                                                                                                                                                                                                                                                                                                                                                                                                                                                                                           | to positivistabilisation pacted bis pacted bis pacted bis pacted bis pacted bis pacted bis not exact Q4.22 17.40 of the bas particular conditions of the particular conditions p | e. South An) occurs y the coucurs and y and slow ange on the case. Secredit ration shedding littons, ma act of clir with some gratings.  Q1.23 17.70 8.00 e. case. Secredit ration shedding littons, ma act of clir with some littons, mandet of clir with some littons of clir with some littons, mandet of clir with some littons, mandet of clir with some littons of clir with some little with some litt | drica in the leading see of we has no no more away the economic section of the se | Q3.23 17.70 a fails to early e | dit rating positive terns via effect on ossil fuel modestly  Q4.23 17.90 9.00 see debt gencies. I growth, ss. Little v limited on the grades.  Q4.23 19.00 10.50 lestically negative SA rated                           |
| ite<br>lomestic)<br>own<br>ase<br>9%  | Economic growth modest but measures, global financial measures, global financial measures, global financial measures, fiscal coutlooks. The rand sees mild food price inflation. Little deconomy, no nationalisation, usage occurs and measure implemented. The Russian/LUSD/Rand (average) Reported (end rate) The international environme projections stabilise, falls introduced in the international environment | at lifts towal arket risk consolidated weakness expropriation A modest s to allevious likraine color lifts at 15.21 at 25 at (incl. risk o single B is confidence in the first state of  | sentiment ion (debt is and infi on without transition ate the immiffict ease.  Q2.22 15.59 4.75 k sentimer (local and ce depression unfavore easures to erty without ion ultimate in very advectory advectory wider so in very advectory without in very advectory wider so indipolitical in very advectory advectory advectory wider so indipolitical in political in very advectory advectory wider so indipolitical in very advectory advectory wider so indipolitical in very advectory wider so indipolitical in very advectory advectory advectory wider so indipolitical individual in very advectory  | is neutral to GDP: attion is in to compen to renewa apact of cs and doe Q3.22 17.05 6.25 int) is that if foreign cs alleviate ut competely occurs Q3.22 17.05 6.25 — insuffic te properties eventu urces, sin il unrest. F                                                                                                                                                                                                                                                                                                                                                                                                                                                                                                                                                                                                                                                                                                                                                                                                                                                                                                                                                                                                                                                                                                                                                                                                                                                                                                                                                                                                                                                                                                                                                                                                                                                                                                                                                                                                                                                                                                     | to positivistabilisation pacted by sation occible energy dimate chis not exact the sation occible energy dimate chis not exact the sation occible energy of the baseurrency) of ficant loads at their conditions, so prevent the sation occible energy without cher conditions of the sation occible energy without conditions of the sation occible energy distribution occible.                                                                                                                                                                                                                                                                                                                                                                                                                                                                                                                                                                                                                                                                                                                                                                                                                                                                                                                                                                                                                                                                                                                                                                                                                                                                                                                                                                                                       | e. South An) occurs y the coucurs and y and slow ange on the coucurs and the coucu | drica in the leading rise of we has no not move away the economic rise of the leading at 17.80 a.50 outh Africags from a not the leading rise of the leading in the leading | Q3.23 17.70 9.00 a fails to: all three a westment to the C g Q3.23 18.60 10.50 port dom marked bakkness: ed risk of despread ble energi                                                                                                                                                                                                                                                                                                                                                                                                                                                                                                                                                                                                                                                                                                                                                                                                                                                                                                                                                                                                                                                                                                                                                                                                                                                                                                                                                                                                                                                                                                                                                                                                                                                                                                                                                                                                                                                                                                                                                                                        | dit rating positive terns via effect on ossil fuel modestly  Q4.23 17.90 9.00 see debt gencies. growth, ss. Little y limited on the grades.  Q4.23 19.00 10.50 destically negative SA rated default. I, severe y and to |