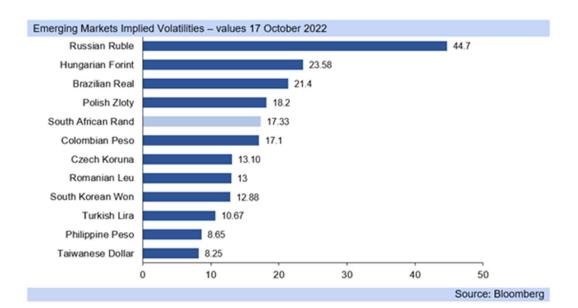

dgets should avoid across-the-board subsidies and make sure support is targeted to those who need it most. Prioritizing policies and programs is increasingly vital as governments operate within tighter budgets."
- Next week South Africa sees its own mini-Budget, which is likely to make some strides in
  fiscal consolidation, but the impact of the good mini-budget this year on markets is likely
  to be overshadowed by the heavy risk aversion environment in global financial markets.
- The rand is currently trading at R17.69/EUR, R18.12/USD and R20.49/GBP, slightly stronger than last week Thursday when a US inflation miss was published, compared to market expectations, which are increasingly factoring in a slow, lengthy fall in inflation.

## Please scroll down to the second section below





| Expected 0 | ase: Exc | thange R | ate forec | asts  |       |       |       |       |         |           |            |           |  |  |
|------------|----------|----------|-----------|-------|-------|-------|-------|-------|---------|-----------|------------|-----------|--|--|
|            |          | 20       | 22        |       |       | 20    | 2023  |       |         | 2024      |            |           |  |  |
|            | Q1.22    | Q2.22    | Q3.22     | Q4.22 | Q1.23 | Q2.23 | Q3.23 | Q4.23 | Q1.24   | Q2.24     | Q3.24      | Q4.24     |  |  |
| USD/ZAR    | 15.21    | 15.59    | 17.05     | 17.30 | 17.60 | 17.40 | 17.00 | 16.90 | 16.70   | 17.20     | 17.70      | 17.20     |  |  |
| GBP/ZAR    | 20.40    | 19.59    | 20.06     | 17.73 | 17.95 | 18.36 | 18.53 | 19.10 |