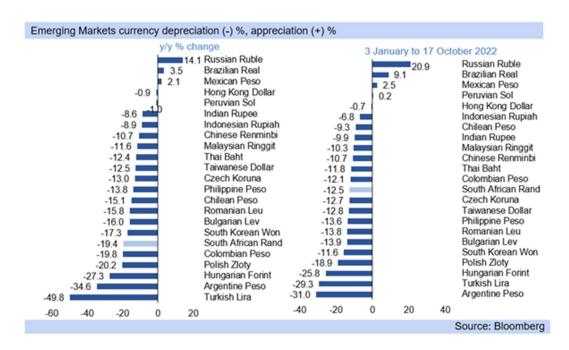

budgets should avoid across-the-board subsidies and make sure support is targeted to those who need it most. Prioritizing policies and programs is increasingly vital as governments operate within tighter budgets."
- Next week South Africa sees its own mini-Budget, which is likely to make some strides in
  fiscal consolidation, but the impact of the good mini-budget this year on markets is likely
  to be overshadowed by the heavy risk aversion environment in global financial markets.
- The rand is currently trading at R17.69/EUR, R18.12/USD and R20.49/GBP, slightly stronger than last week Thursday when a US inflation miss was published, compared to market expectations, which are increasingly factoring in a slow, lengthy fall in inflation.

## Please scroll down to the second section below





| Expected 0 | ase: Exc | thange R | ate forec | asts  |       |       |       |       |         |           |            |           |  |  |
|------------|----------|----------|-----------|-------|-------|-------|-------|-------|---------|-----------|------------|-----------|--|--|
|            |          | 20       | 22        |       |       | 20    | 2023  |       |         | 2024      |            |           |  |  |
|            | Q1.22    | Q2.22    | Q3.22     | Q4.22 | Q1.23 | Q2.23 | Q3.23 | Q4.23 | Q1.24   | Q2.24     | Q3.24      | Q4.24     |  |  |
| USD/ZAR    | 15.21    | 15.59    | 17.05     | 17.30 | 17.60 | 17.40 | 17.00 | 16.90 | 16.70   | 17.20     | 17.70      | 17.20     |  |  |
| GBP/ZAR    | 20.40    | 19.59    | 20.06     | 17.73 | 17.95 | 18.36 | 18.53 | 19.10