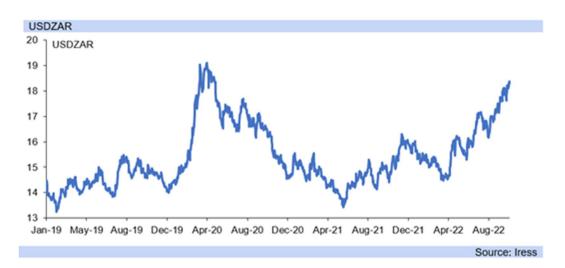

## **SA Economics**

Monday 17 October 2022

Rand note: undervalued rand continues to see no respite from lengthy risk averse period

| Economic                              | c Scenarios: note updated pro                                                                                                                                                                                                                                                                                                                                                                                                                                                                                                                                                                                                                                                                                                                                                                                                                                                                                                                                                                                                                                                                                                                                                                                                                                                                                                                                                                                                                                                                                                                                                                                                                                                                                                                                                                                                                                                                                                                                                                                                                                                                                                  |                                                                                                                                                                                                                                                                                                                                                                                                                                                                                                                                                                                                                                                                                                                                                                                                                                                                                                                                                                                                                                                                                                                                                                                                                                                                                                                                                                                                                                                                                                                                                                                                                                                                                                                                                                                                                                                                                                                                                                                                                                                                                                                                |                                                                                                                                                                                                                                                                                                                                                                                                                                                                                                                                                                                                                                                                                                                                                                                                                                                                                                                                                                                                                                                                                                                                                                                                                                                                                                                                                                                                                                                                                                                                                                                                                                                                                                                                                                                                                                                                                                                                                                                                                                                                                                                                |                                                                                                                                                                                                                                                                                                                                                                                                                                                                                                                                                                                                                                                                                                                                                                                                                                                                                                                                                                                                                                                                                                                                                                                                                                                                                                                                                                                                                                                                                                                                                                                                                                                                                                                                                                                                                                                                                                                                                                                                                                                                                                                                |                                                                                                                                                                                                                                                                                                                                                                                                                                                                                                                                                                                                                                                                                                                                                                                                                                                                                                                                                                                                                                                                                                                                                                                                                                                                                                                                                                                                                                                                                                                                                                                                                                                                                                                                                                                                                                                                                                                                                                                                                                                                                                                                |                                                                                                                                                                                                                                                                                                                                                                                                                                                                                                                                                                                                                                                                                                                                                                                                                                                                                                                                                                                                                                                                                                                                                                                                                                                                                                                                                                                                                                                                                                                                                                                                                                                                                                                                                                                                                                                                                                                                                                                                                                                                                                                                |                                                                                                                                                                                                                                                                                                                                                                                                                                                                                                                                                                                                                                                                                                                                                                                                                                                                                                                                                                                                                                                                                                                                                                                                                                                                                                                                                                                                                                                                                                                                                                                                                                                                                                                                                                                                                                                                                                                                                                                                                                                                                                                                |                                                                                                                                                                                                                                                                                                                                                                                                                                                                                                                                                                                                                                                                                                                                                                                                                                                                                                                                                                                                                                                                                                                                                                                                                                                                                                                                                                                                                                                                                                                                                                                                                                                                                                                                                                                                                                                                                                                                                                                                                                                                                                                                |                                                                                                                                                                                                                         |
|---------------------------------------|--------------------------------------------------------------------------------------------------------------------------------------------------------------------------------------------------------------------------------------------------------------------------------------------------------------------------------------------------------------------------------------------------------------------------------------------------------------------------------------------------------------------------------------------------------------------------------------------------------------------------------------------------------------------------------------------------------------------------------------------------------------------------------------------------------------------------------------------------------------------------------------------------------------------------------------------------------------------------------------------------------------------------------------------------------------------------------------------------------------------------------------------------------------------------------------------------------------------------------------------------------------------------------------------------------------------------------------------------------------------------------------------------------------------------------------------------------------------------------------------------------------------------------------------------------------------------------------------------------------------------------------------------------------------------------------------------------------------------------------------------------------------------------------------------------------------------------------------------------------------------------------------------------------------------------------------------------------------------------------------------------------------------------------------------------------------------------------------------------------------------------|--------------------------------------------------------------------------------------------------------------------------------------------------------------------------------------------------------------------------------------------------------------------------------------------------------------------------------------------------------------------------------------------------------------------------------------------------------------------------------------------------------------------------------------------------------------------------------------------------------------------------------------------------------------------------------------------------------------------------------------------------------------------------------------------------------------------------------------------------------------------------------------------------------------------------------------------------------------------------------------------------------------------------------------------------------------------------------------------------------------------------------------------------------------------------------------------------------------------------------------------------------------------------------------------------------------------------------------------------------------------------------------------------------------------------------------------------------------------------------------------------------------------------------------------------------------------------------------------------------------------------------------------------------------------------------------------------------------------------------------------------------------------------------------------------------------------------------------------------------------------------------------------------------------------------------------------------------------------------------------------------------------------------------------------------------------------------------------------------------------------------------|--------------------------------------------------------------------------------------------------------------------------------------------------------------------------------------------------------------------------------------------------------------------------------------------------------------------------------------------------------------------------------------------------------------------------------------------------------------------------------------------------------------------------------------------------------------------------------------------------------------------------------------------------------------------------------------------------------------------------------------------------------------------------------------------------------------------------------------------------------------------------------------------------------------------------------------------------------------------------------------------------------------------------------------------------------------------------------------------------------------------------------------------------------------------------------------------------------------------------------------------------------------------------------------------------------------------------------------------------------------------------------------------------------------------------------------------------------------------------------------------------------------------------------------------------------------------------------------------------------------------------------------------------------------------------------------------------------------------------------------------------------------------------------------------------------------------------------------------------------------------------------------------------------------------------------------------------------------------------------------------------------------------------------------------------------------------------------------------------------------------------------|--------------------------------------------------------------------------------------------------------------------------------------------------------------------------------------------------------------------------------------------------------------------------------------------------------------------------------------------------------------------------------------------------------------------------------------------------------------------------------------------------------------------------------------------------------------------------------------------------------------------------------------------------------------------------------------------------------------------------------------------------------------------------------------------------------------------------------------------------------------------------------------------------------------------------------------------------------------------------------------------------------------------------------------------------------------------------------------------------------------------------------------------------------------------------------------------------------------------------------------------------------------------------------------------------------------------------------------------------------------------------------------------------------------------------------------------------------------------------------------------------------------------------------------------------------------------------------------------------------------------------------------------------------------------------------------------------------------------------------------------------------------------------------------------------------------------------------------------------------------------------------------------------------------------------------------------------------------------------------------------------------------------------------------------------------------------------------------------------------------------------------|--------------------------------------------------------------------------------------------------------------------------------------------------------------------------------------------------------------------------------------------------------------------------------------------------------------------------------------------------------------------------------------------------------------------------------------------------------------------------------------------------------------------------------------------------------------------------------------------------------------------------------------------------------------------------------------------------------------------------------------------------------------------------------------------------------------------------------------------------------------------------------------------------------------------------------------------------------------------------------------------------------------------------------------------------------------------------------------------------------------------------------------------------------------------------------------------------------------------------------------------------------------------------------------------------------------------------------------------------------------------------------------------------------------------------------------------------------------------------------------------------------------------------------------------------------------------------------------------------------------------------------------------------------------------------------------------------------------------------------------------------------------------------------------------------------------------------------------------------------------------------------------------------------------------------------------------------------------------------------------------------------------------------------------------------------------------------------------------------------------------------------|--------------------------------------------------------------------------------------------------------------------------------------------------------------------------------------------------------------------------------------------------------------------------------------------------------------------------------------------------------------------------------------------------------------------------------------------------------------------------------------------------------------------------------------------------------------------------------------------------------------------------------------------------------------------------------------------------------------------------------------------------------------------------------------------------------------------------------------------------------------------------------------------------------------------------------------------------------------------------------------------------------------------------------------------------------------------------------------------------------------------------------------------------------------------------------------------------------------------------------------------------------------------------------------------------------------------------------------------------------------------------------------------------------------------------------------------------------------------------------------------------------------------------------------------------------------------------------------------------------------------------------------------------------------------------------------------------------------------------------------------------------------------------------------------------------------------------------------------------------------------------------------------------------------------------------------------------------------------------------------------------------------------------------------------------------------------------------------------------------------------------------|--------------------------------------------------------------------------------------------------------------------------------------------------------------------------------------------------------------------------------------------------------------------------------------------------------------------------------------------------------------------------------------------------------------------------------------------------------------------------------------------------------------------------------------------------------------------------------------------------------------------------------------------------------------------------------------------------------------------------------------------------------------------------------------------------------------------------------------------------------------------------------------------------------------------------------------------------------------------------------------------------------------------------------------------------------------------------------------------------------------------------------------------------------------------------------------------------------------------------------------------------------------------------------------------------------------------------------------------------------------------------------------------------------------------------------------------------------------------------------------------------------------------------------------------------------------------------------------------------------------------------------------------------------------------------------------------------------------------------------------------------------------------------------------------------------------------------------------------------------------------------------------------------------------------------------------------------------------------------------------------------------------------------------------------------------------------------------------------------------------------------------|--------------------------------------------------------------------------------------------------------------------------------------------------------------------------------------------------------------------------------------------------------------------------------------------------------------------------------------------------------------------------------------------------------------------------------------------------------------------------------------------------------------------------------------------------------------------------------------------------------------------------------------------------------------------------------------------------------------------------------------------------------------------------------------------------------------------------------------------------------------------------------------------------------------------------------------------------------------------------------------------------------------------------------------------------------------------------------------------------------------------------------------------------------------------------------------------------------------------------------------------------------------------------------------------------------------------------------------------------------------------------------------------------------------------------------------------------------------------------------------------------------------------------------------------------------------------------------------------------------------------------------------------------------------------------------------------------------------------------------------------------------------------------------------------------------------------------------------------------------------------------------------------------------------------------------------------------------------------------------------------------------------------------------------------------------------------------------------------------------------------------------|-------------------------------------------------------------------------------------------------------------------------------------------------------------------------------------------------------------------------|
|                                       |                                                                                                                                                                                                                                                                                                                                                                                                                                                                                                                                                                                                                                                                                                                                                                                                                                                                                                                                                                                                                                                                                                                                                                                                                                                                                                                                                                                                                                                                                                                                                                                                                                                                                                                                                                                                                                                                                                                                                                                                                                                                                                                                | Q1.22                                                                                                                                                                                                                                                                                                                                                                                                                                                                                                                                                                                                                                                                                                                                                                                                                                                                                                                                                                                                                                                                                                                                                                                                                                                                                                                                                                                                                                                                                                                                                                                                                                                                                                                                                                                                                                                                                                                                                                                                                                                                                                                          | Q2.22                                                                                                                                                                                                                                                                                                                                                                                                                                                                                                                                                                                                                                                                                                                                                                                                                                                                                                                                                                                                                                                                                                                                                                                                                                                                                                                                                                                                                                                                                                                                                                                                                                                                                                                                                                                                                                                                                                                                                                                                                                                                                                                          | Q3.22                                                                                                                                                                                                                                                                                                                                                                                                                                                                                                                                                                                                                                                                                                                                                                                                                                                                                                                                                                                                                                                                                                                                                                                                                                                                                                                                                                                                                                                                                                                                                                                                                                                                                                                                                                                                                                                                                                                                                                                                                                                                                                                          | Q4.22                                                                                                                                                                                                                                                                                                                                                                                                                                                                                                                                                                                                                                                                                                                                                                                                                                                                                                                                                                                                                                                                                                                                                                                                                                                                                                                                                                                                                                                                                                                                                                                                                                                                                                                                                                                                                                                                                                                                                                                                                                                                                                                          | Q1.23                                                                                                                                                                                                                                                                                                                                                                                                                                                                                                                                                                                                                                                                                                                                                                                                                                                                                                                                                                                                                                                                                                                                                                                                                                                                                                                                                                                                                                                                                                                                                                                                                                                                                                                                                                                                                                                                                                                                                                                                                                                                                                                          | Q2.23                                                                                                                                                                                                                                                                                                                                                                                                                                                                                                                                                                                                                                                                                                                                                                                                                                                                                                                                                                                                                                                                                                                                                                                                                                                                                                                                                                                                                                                                                                                                                                                                                                                                                                                                                                                                                                                                                                                                                                                                                                                                                                                          | Q3.23                                                                                                                                                                                                                                                                                                                                                                                                                                                                                                                                                                                                                                                                                                                                                                                                                                                                                                                                                                                                                                                                                                                                                                                                                                                                                                                                                                                                                                                                                                                                                                                                                                                                                                                                                                                                                                                                                                                                                                                                                                                                                                                          | Q4.23                                                                                                                                                                                                                   |
| xtreme<br>p case                      | USD/Rand (average)<br>Repo rate (end rate)                                                                                                                                                                                                                                                                                                                                                                                                                                                                                                                                                                                                                                                                                                                                                                                                                                                                                                                                                                                                                                                                                                                                                                                                                                                                                                                                                                                                                                                                                                                                                                                                                                                                                                                                                                                                                                                                                                                                                                                                                                                                                     | 15.21<br>4.25                                                                                                                                                                                                                                                                                                                                                                                                                                                                                                                                                                                                                                                                                                                                                                                                                                                                                                                                                                                                                                                                                                                                                                                                                                                                                                                                                                                                                                                                                                                                                                                                                                                                                                                                                                                                                                                                                                                                                                                                                                                                                                                  | 15.59<br>4.75                                                                                                                                                                                                                                                                                                                                                                                                                                                                                                                                                                                                                                                                                                                                                                                                                                                                                                                                                                                                                                                                                                                                                                                                                                                                                                                                                                                                                                                                                                                                                                                                                                                                                                                                                                                                                                                                                                                                                                                                                                                                                                                  | 17.05<br>6.25                                                                                                                                                                                                                                                                                                                                                                                                                                                                                                                                                                                                                                                                                                                                                                                                                                                                                                                                                                                                                                                                                                                                                                                                                                                                                                                                                                                                                                                                                                                                                                                                                                                                                                                                                                                                                                                                                                                                                                                                                                                                                                                  | 15.40<br>5.25                                                                                                                                                                                                                                                                                                                                                                                                                                                                                                                                                                                                                                                                                                                                                                                                                                                                                                                                                                                                                                                                                                                                                                                                                                                                                                                                                                                                                                                                                                                                                                                                                                                                                                                                                                                                                                                                                                                                                                                                                                                                                                                  | 14.50<br>4.25                                                                                                                                                                                                                                                                                                                                                                                                                                                                                                                                                                                                                                                                                                                                                                                                                                                                                                                                                                                                                                                                                                                                                                                                                                                                                                                                                                                                                                                                                                                                                                                                                                                                                                                                                                                                                                                                                                                                                                                                                                                                                                                  | 14.00<br>3.75                                                                                                                                                                                                                                                                                                                                                                                                                                                                                                                                                                                                                                                                                                                                                                                                                                                                                                                                                                                                                                                                                                                                                                                                                                                                                                                                                                                                                                                                                                                                                                                                                                                                                                                                                                                                                                                                                                                                                                                                                                                                                                                  | 13.60<br>3.75                                                                                                                                                                                                                                                                                                                                                                                                                                                                                                                                                                                                                                                                                                                                                                                                                                                                                                                                                                                                                                                                                                                                                                                                                                                                                                                                                                                                                                                                                                                                                                                                                                                                                                                                                                                                                                                                                                                                                                                                                                                                                                                  | 13.40<br>3.50                                                                                                                                                                                                           |
| %                                     | SA economic growth rises to constraints eradicated), strouting the business confidence and low ratios of 2000s. Very suit conditions. Strong global gransition away from fossil fur                                                                                                                                                                                                                                                                                                                                                                                                                                                                                                                                                                                                                                                                                                                                                                                                                                                                                                                                                                                                                                                                                                                                                                                                                                                                                                                                                                                                                                                                                                                                                                                                                                                                                                                                                                                                                                                                                                                                            | ng propert<br>of fixed inv<br>bdued don<br>owth, risk                                                                                                                                                                                                                                                                                                                                                                                                                                                                                                                                                                                                                                                                                                                                                                                                                                                                                                                                                                                                                                                                                                                                                                                                                                                                                                                                                                                                                                                                                                                                                                                                                                                                                                                                                                                                                                                                                                                                                                                                                                                                          | y rights, no<br>restment g<br>nestic inflation, comm                                                                                                                                                                                                                                                                                                                                                                                                                                                                                                                                                                                                                                                                                                                                                                                                                                                                                                                                                                                                                                                                                                                                                                                                                                                                                                                                                                                                                                                                                                                                                                                                                                                                                                                                                                                                                                                                                                                                                                                                                                                                           | o national<br>rowth, sul<br>ation on ea<br>nodity bo                                                                                                                                                                                                                                                                                                                                                                                                                                                                                                                                                                                                                                                                                                                                                                                                                                                                                                                                                                                                                                                                                                                                                                                                                                                                                                                                                                                                                                                                                                                                                                                                                                                                                                                                                                                                                                                                                                                                                                                                                                                                           | isation or<br>ostantial F<br>xtreme ran<br>om. Rapid                                                                                                                                                                                                                                                                                                                                                                                                                                                                                                                                                                                                                                                                                                                                                                                                                                                                                                                                                                                                                                                                                                                                                                                                                                                                                                                                                                                                                                                                                                                                                                                                                                                                                                                                                                                                                                                                                                                                                                                                                                                                           | expropria<br>DI, fiscal on<br>d strengt<br>d upgrade                                                                                                                                                                                                                                                                                                                                                                                                                                                                                                                                                                                                                                                                                                                                                                                                                                                                                                                                                                                                                                                                                                                                                                                                                                                                                                                                                                                                                                                                                                                                                                                                                                                                                                                                                                                                                                                                                                                                                                                                                                                                           | tion witho<br>consolidat<br>h, very fa                                                                                                                                                                                                                                                                                                                                                                                                                                                                                                                                                                                                                                                                                                                                                                                                                                                                                                                                                                                                                                                                                                                                                                                                                                                                                                                                                                                                                                                                                                                                                                                                                                                                                                                                                                                                                                                                                                                                                                                                                                                                                         | ut compe<br>tion drive<br>vourable                                                                                                                                                                                                                                                                                                                                                                                                                                                                                                                                                                                                                                                                                                                                                                                                                                                                                                                                                                                                                                                                                                                                                                                                                                                                                                                                                                                                                                                                                                                                                                                                                                                                                                                                                                                                                                                                                                                                                                                                                                                                                             | ensation.<br>s debt to<br>weather                                                                                                                                                                                       |
| p case<br>%                           | USD/Rand (average) Repo rate (end rate) Economic growth of 3%, ris growth strong, global financi Low domestic inflation on far price inflation on increased p                                                                                                                                                                                                                                                                                                                                                                                                                                                                                                                                                                                                                                                                                                                                                                                                                                                                                                                                                                                                                                                                                                                                                                                                                                                                                                                                                                                                                                                                                                                                                                                                                                                                                                                                                                                                                                                                                                                                                                  | al markets<br>vourable w                                                                                                                                                                                                                                                                                                                                                                                                                                                                                                                                                                                                                                                                                                                                                                                                                                                                                                                                                                                                                                                                                                                                                                                                                                                                                                                                                                                                                                                                                                                                                                                                                                                                                                                                                                                                                                                                                                                                                                                                                                                                                                       | risk-on. N                                                                                                                                                                                                                                                                                                                                                                                                                                                                                                                                                                                                                                                                                                                                                                                                                                                                                                                                                                                                                                                                                                                                                                                                                                                                                                                                                                                                                                                                                                                                                                                                                                                                                                                                                                                                                                                                                                                                                                                                                                                                                                                     | lo nationa<br>d global c                                                                                                                                                                                                                                                                                                                                                                                                                                                                                                                                                                                                                                                                                                                                                                                                                                                                                                                                                                                                                                                                                                                                                                                                                                                                                                                                                                                                                                                                                                                                                                                                                                                                                                                                                                                                                                                                                                                                                                                                                                                                                                       | lisation or onditions,                                                                                                                                                                                                                                                                                                                                                                                                                                                                                                                                                                                                                                                                                                                                                                                                                                                                                                                                                                                                                                                                                                                                                                                                                                                                                                                                                                                                                                                                                                                                                                                                                                                                                                                                                                                                                                                                                                                                                                                                                                                                                                         | expropria<br>rand stree                                                                                                                                                                                                                                                                                                                                                                                                                                                                                                                                                                                                                                                                                                                                                                                                                                                                                                                                                                                                                                                                                                                                                                                                                                                                                                                                                                                                                                                                                                                                                                                                                                                                                                                                                                                                                                                                                                                                                                                                                                                                                                        | tion withough, lowe                                                                                                                                                                                                                                                                                                                                                                                                                                                                                                                                                                                                                                                                                                                                                                                                                                                                                                                                                                                                                                                                                                                                                                                                                                                                                                                                                                                                                                                                                                                                                                                                                                                                                                                                                                                                                                                                                                                                                                                                                                                                                                            | ut compe<br>er state-co                                                                                                                                                                                                                                                                                                                                                                                                                                                                                                                                                                                                                                                                                                                                                                                                                                                                                                                                                                                                                                                                                                                                                                                                                                                                                                                                                                                                                                                                                                                                                                                                                                                                                                                                                                                                                                                                                                                                                                                                                                                                                                        | ensation.<br>ontrolled                                                                                                                                                                                                  |
|                                       | consolidation, debt projection                                                                                                                                                                                                                                                                                                                                                                                                                                                                                                                                                                                                                                                                                                                                                                                                                                                                                                                                                                                                                                                                                                                                                                                                                                                                                                                                                                                                                                                                                                                                                                                                                                                                                                                                                                                                                                                                                                                                                                                                                                                                                                 | ns fall sul                                                                                                                                                                                                                                                                                                                                                                                                                                                                                                                                                                                                                                                                                                                                                                                                                                                                                                                                                                                                                                                                                                                                                                                                                                                                                                                                                                                                                                                                                                                                                                                                                                                                                                                                                                                                                                                                                                                                                                                                                                                                                                                    | bstantially.                                                                                                                                                                                                                                                                                                                                                                                                                                                                                                                                                                                                                                                                                                                                                                                                                                                                                                                                                                                                                                                                                                                                                                                                                                                                                                                                                                                                                                                                                                                                                                                                                                                                                                                                                                                                                                                                                                                                                                                                                                                                                                                   | Substan                                                                                                                                                                                                                                                                                                                                                                                                                                                                                                                                                                                                                                                                                                                                                                                                                                                                                                                                                                                                                                                                                                                                                                                                                                                                                                                                                                                                                                                                                                                                                                                                                                                                                                                                                                                                                                                                                                                                                                                                                                                                                                                        | tial transit                                                                                                                                                                                                                                                                                                                                                                                                                                                                                                                                                                                                                                                                                                                                                                                                                                                                                                                                                                                                                                                                                                                                                                                                                                                                                                                                                                                                                                                                                                                                                                                                                                                                                                                                                                                                                                                                                                                                                                                                                                                                                                                   | ion to ren                                                                                                                                                                                                                                                                                                                                                                                                                                                                                                                                                                                                                                                                                                                                                                                                                                                                                                                                                                                                                                                                                                                                                                                                                                                                                                                                                                                                                                                                                                                                                                                                                                                                                                                                                                                                                                                                                                                                                                                                                                                                                                                     | ewable e                                                                                                                                                                                                                                                                                                                                                                                                                                                                                                                                                                                                                                                                                                                                                                                                                                                                                                                                                                                                                                                                                                                                                                                                                                                                                                                                                                                                                                                                                                                                                                                                                                                                                                                                                                                                                                                                                                                                                                                                                                                                                                                       | nergy av                                                                                                                                                                                                                                                                                                                                                                                                                                                                                                                                                                                                                                                                                                                                                                                                                                                                                                                                                                                                                                                                                                                                                                                                                                                                                                                                                                                                                                                                                                                                                                                                                                                                                                                                                                                                                                                                                                                                                                                                                                                                                                                       |                                                                                                                                                                                                                         |
|                                       | fossil fuel usage, comprehen                                                                                                                                                                                                                                                                                                                                                                                                                                                                                                                                                                                                                                                                                                                                                                                                                                                                                                                                                                                                                                                                                                                                                                                                                                                                                                                                                                                                                                                                                                                                                                                                                                                                                                                                                                                                                                                                                                                                                                                                                                                                                                   | sive meas                                                                                                                                                                                                                                                                                                                                                                                                                                                                                                                                                                                                                                                                                                                                                                                                                                                                                                                                                                                                                                                                                                                                                                                                                                                                                                                                                                                                                                                                                                                                                                                                                                                                                                                                                                                                                                                                                                                                                                                                                                                                                                                      | ures to all                                                                                                                                                                                                                                                                                                                                                                                                                                                                                                                                                                                                                                                                                                                                                                                                                                                                                                                                                                                                                                                                                                                                                                                                                                                                                                                                                                                                                                                                                                                                                                                                                                                                                                                                                                                                                                                                                                                                                                                                                                                                                                                    | eviate clir                                                                                                                                                                                                                                                                                                                                                                                                                                                                                                                                                                                                                                                                                                                                                                                                                                                                                                                                                                                                                                                                                                                                                                                                                                                                                                                                                                                                                                                                                                                                                                                                                                                                                                                                                                                                                                                                                                                                                                                                                                                                                                                    | nate chan                                                                                                                                                                                                                                                                                                                                                                                                                                                                                                                                                                                                                                                                                                                                                                                                                                                                                                                                                                                                                                                                                                                                                                                                                                                                                                                                                                                                                                                                                                                                                                                                                                                                                                                                                                                                                                                                                                                                                                                                                                                                                                                      | ge impact                                                                                                                                                                                                                                                                                                                                                                                                                                                                                                                                                                                                                                                                                                                                                                                                                                                                                                                                                                                                                                                                                                                                                                                                                                                                                                                                                                                                                                                                                                                                                                                                                                                                                                                                                                                                                                                                                                                                                                                                                                                                                                                      | on econo                                                                                                                                                                                                                                                                                                                                                                                                                                                                                                                                                                                                                                                                                                                                                                                                                                                                                                                                                                                                                                                                                                                                                                                                                                                                                                                                                                                                                                                                                                                                                                                                                                                                                                                                                                                                                                                                                                                                                                                                                                                                                                                       | omy.                                                                                                                                                                                                                                                                                                                                                                                                                                                                                                                                                                                                                                                                                                                                                                                                                                                                                                                                                                                                                                                                                                                                                                                                                                                                                                                                                                                                                                                                                                                                                                                                                                                                                                                                                                                                                                                                                                                                                                                                                                                                                                                           |                                                                                                                                                                                                                         |
| ase                                   | USD/Rand (average)                                                                                                                                                                                                                                                                                                                                                                                                                                                                                                                                                                                                                                                                                                                                                                                                                                                                                                                                                                                                                                                                                                                                                                                                                                                                                                                                                                                                                                                                                                                                                                                                                                                                                                                                                                                                                                                                                                                                                                                                                                                                                                             | Q1.22<br>15.21                                                                                                                                                                                                                                                                                                                                                                                                                                                                                                                                                                                                                                                                                                                                                                                                                                                                                                                                                                                                                                                                                                                                                                                                                                                                                                                                                                                                                                                                                                                                                                                                                                                                                                                                                                                                                                                                                                                                                                                                                                                                                                                 | Q2.22<br>15.59                                                                                                                                                                                                                                                                                                                                                                                                                                                                                                                                                                                                                                                                                                                                                                                                                                                                                                                                                                                                                                                                                                                                                                                                                                                                                                                                                                                                                                                                                                                                                                                                                                                                                                                                                                                                                                                                                                                                                                                                                                                                                                                 | Q3.22<br>17.05                                                                                                                                                                                                                                                                                                                                                                                                                                                                                                                                                                                                                                                                                                                                                                                                                                                                                                                                                                                                                                                                                                                                                                                                                                                                                                                                                                                                                                                                                                                                                                                                                                                                                                                                                                                                                                                                                                                                                                                                                                                                                                                 | Q4.22<br>17.30                                                                                                                                                                                                                                                                                                                                                                                                                                                                                                                                                                                                                                                                                                                                                                                                                                                                                                                                                                                                                                                                                                                                                                                                                                                                                                                                                                                                                                                                                                                                                                                                                                                                                                                                                                                                                                                                                                                                                                                                                                                                                                                 | Q1.23<br>17.60                                                                                                                                                                                                                                                                                                                                                                                                                                                                                                                                                                                                                                                                                                                                                                                                                                                                                                                                                                                                                                                                                                                                                                                                                                                                                                                                                                                                                                                                                                                                                                                                                                                                                                                                                                                                                                                                                                                                                                                                                                                                                                                 | Q2.23<br>17.40                                                                                                                                                                                                                                                                                                                                                                                                                                                                                                                                                                                                                                                                                                                                                                                                                                                                                                                                                                                                                                                                                                                                                                                                                                                                                                                                                                                                                                                                                                                                                                                                                                                                                                                                                                                                                                                                                                                                                                                                                                                                                                                 | Q3.23<br>17.00                                                                                                                                                                                                                                                                                                                                                                                                                                                                                                                                                                                                                                                                                                                                                                                                                                                                                                                                                                                                                                                                                                                                                                                                                                                                                                                                                                                                                                                                                                                                                                                                                                                                                                                                                                                                                                                                                                                                                                                                                                                                                                                 | Q4.23<br>16.90                                                                                                                                                                                                          |
| ase                                   | Repo rate (end rate)                                                                                                                                                                                                                                                                                                                                                                                                                                                                                                                                                                                                                                                                                                                                                                                                                                                                                                                                                                                                                                                                                                                                                                                                                                                                                                                                                                                                                                                                                                                                                                                                                                                                                                                                                                                                                                                                                                                                                                                                                                                                                                           | 4.25                                                                                                                                                                                                                                                                                                                                                                                                                                                                                                                                                                                                                                                                                                                                                                                                                                                                                                                                                                                                                                                                                                                                                                                                                                                                                                                                                                                                                                                                                                                                                                                                                                                                                                                                                                                                                                                                                                                                                                                                                                                                                                                           | 4.75                                                                                                                                                                                                                                                                                                                                                                                                                                                                                                                                                                                                                                                                                                                                                                                                                                                                                                                                                                                                                                                                                                                                                                                                                                                                                                                                                                                                                                                                                                                                                                                                                                                                                                                                                                                                                                                                                                                                                                                                                                                                                                                           | 6.25                                                                                                                                                                                                                                                                                                                                                                                                                                                                                                                                                                                                                                                                                                                                                                                                                                                                                                                                                                                                                                                                                                                                                                                                                                                                                                                                                                                                                                                                                                                                                                                                                                                                                                                                                                                                                                                                                                                                                                                                                                                                                                                           | 7.00                                                                                                                                                                                                                                                                                                                                                                                                                                                                                                                                                                                                                                                                                                                                                                                                                                                                                                                                                                                                                                                                                                                                                                                                                                                                                                                                                                                                                                                                                                                                                                                                                                                                                                                                                                                                                                                                                                                                                                                                                                                                                                                           | 7.50                                                                                                                                                                                                                                                                                                                                                                                                                                                                                                                                                                                                                                                                                                                                                                                                                                                                                                                                                                                                                                                                                                                                                                                                                                                                                                                                                                                                                                                                                                                                                                                                                                                                                                                                                                                                                                                                                                                                                                                                                                                                                                                           | 7.50                                                                                                                                                                                                                                                                                                                                                                                                                                                                                                                                                                                                                                                                                                                                                                                                                                                                                                                                                                                                                                                                                                                                                                                                                                                                                                                                                                                                                                                                                                                                                                                                                                                                                                                                                                                                                                                                                                                                                                                                                                                                                                                           | 7.25                                                                                                                                                                                                                                                                                                                                                                                                                                                                                                                                                                                                                                                                                                                                                                                                                                                                                                                                                                                                                                                                                                                                                                                                                                                                                                                                                                                                                                                                                                                                                                                                                                                                                                                                                                                                                                                                                                                                                                                                                                                                                                                           | 7.00                                                                                                                                                                                                                    |
|                                       | Economic growth modest but<br>measures, global financial m<br>category bracket as fiscal of                                                                                                                                                                                                                                                                                                                                                                                                                                                                                                                                                                                                                                                                                                                                                                                                                                                                                                                                                                                                                                                                                                                                                                                                                                                                                                                                                                                                                                                                                                                                                                                                                                                                                                                                                                                                                                                                                                                                                                                                                                    | arket risk                                                                                                                                                                                                                                                                                                                                                                                                                                                                                                                                                                                                                                                                                                                                                                                                                                                                                                                                                                                                                                                                                                                                                                                                                                                                                                                                                                                                                                                                                                                                                                                                                                                                                                                                                                                                                                                                                                                                                                                                                                                                                                                     | sentiment<br>ion (debt                                                                                                                                                                                                                                                                                                                                                                                                                                                                                                                                                                                                                                                                                                                                                                                                                                                                                                                                                                                                                                                                                                                                                                                                                                                                                                                                                                                                                                                                                                                                                                                                                                                                                                                                                                                                                                                                                                                                                                                                                                                                                                         | is neutral<br>to GDP                                                                                                                                                                                                                                                                                                                                                                                                                                                                                                                                                                                                                                                                                                                                                                                                                                                                                                                                                                                                                                                                                                                                                                                                                                                                                                                                                                                                                                                                                                                                                                                                                                                                                                                                                                                                                                                                                                                                                                                                                                                                                                           | to positive                                                                                                                                                                                                                                                                                                                                                                                                                                                                                                                                                                                                                                                                                                                                                                                                                                                                                                                                                                                                                                                                                                                                                                                                                                                                                                                                                                                                                                                                                                                                                                                                                                                                                                                                                                                                                                                                                                                                                                                                                                                                                                                    | e. South A                                                                                                                                                                                                                                                                                                                                                                                                                                                                                                                                                                                                                                                                                                                                                                                                                                                                                                                                                                                                                                                                                                                                                                                                                                                                                                                                                                                                                                                                                                                                                                                                                                                                                                                                                                                                                                                                                                                                                                                                                                                                                                                     | drica in the                                                                                                                                                                                                                                                                                                                                                                                                                                                                                                                                                                                                                                                                                                                                                                                                                                                                                                                                                                                                                                                                                                                                                                                                                                                                                                                                                                                                                                                                                                                                                                                                                                                                                                                                                                                                                                                                                                                                                                                                                                                                                                                   | e BB cre<br>to some                                                                                                                                                                                                                                                                                                                                                                                                                                                                                                                                                                                                                                                                                                                                                                                                                                                                                                                                                                                                                                                                                                                                                                                                                                                                                                                                                                                                                                                                                                                                                                                                                                                                                                                                                                                                                                                                                                                                                                                                                                                                                                            | dit rating<br>positive                                                                                                                                                                                                  |
|                                       | Economic growth modest bu<br>measures, global financial m                                                                                                                                                                                                                                                                                                                                                                                                                                                                                                                                                                                                                                                                                                                                                                                                                                                                                                                                                                                                                                                                                                                                                                                                                                                                                                                                                                                                                                                                                                                                                                                                                                                                                                                                                                                                                                                                                                                                                                                                                                                                      | arket risk :<br>consolidati<br>d weaknes<br>expropriati<br>A modest<br>s to allevi                                                                                                                                                                                                                                                                                                                                                                                                                                                                                                                                                                                                                                                                                                                                                                                                                                                                                                                                                                                                                                                                                                                                                                                                                                                                                                                                                                                                                                                                                                                                                                                                                                                                                                                                                                                                                                                                                                                                                                                                                                             | sentiment<br>ion (debt<br>ss and infl<br>on withou<br>transition<br>ate the in                                                                                                                                                                                                                                                                                                                                                                                                                                                                                                                                                                                                                                                                                                                                                                                                                                                                                                                                                                                                                                                                                                                                                                                                                                                                                                                                                                                                                                                                                                                                                                                                                                                                                                                                                                                                                                                                                                                                                                                                                                                 | is neutral<br>to GDP s<br>lation is in<br>t compen<br>to renewa<br>spact of co                                                                                                                                                                                                                                                                                                                                                                                                                                                                                                                                                                                                                                                                                                                                                                                                                                                                                                                                                                                                                                                                                                                                                                                                                                                                                                                                                                                                                                                                                                                                                                                                                                                                                                                                                                                                                                                                                                                                                                                                                                                 | to positive<br>stabilisation<br>npacted be<br>sation oc-<br>ble energy<br>limate ch                                                                                                                                                                                                                                                                                                                                                                                                                                                                                                                                                                                                                                                                                                                                                                                                                                                                                                                                                                                                                                                                                                                                                                                                                                                                                                                                                                                                                                                                                                                                                                                                                                                                                                                                                                                                                                                                                                                                                                                                                                            | e. South A<br>in) occurs<br>y the cou<br>curs and<br>y and slow<br>ange on t                                                                                                                                                                                                                                                                                                                                                                                                                                                                                                                                                                                                                                                                                                                                                                                                                                                                                                                                                                                                                                                                                                                                                                                                                                                                                                                                                                                                                                                                                                                                                                                                                                                                                                                                                                                                                                                                                                                                                                                                                                                   | drica in the leading rse of we has no no move aw                                                                                                                                                                                                                                                                                                                                                                                                                                                                                                                                                                                                                                                                                                                                                                                                                                                                                                                                                                                                                                                                                                                                                                                                                                                                                                                                                                                                                                                                                                                                                                                                                                                                                                                                                                                                                                                                                                                                                                                                                                                                               | to some<br>ather pat<br>regative of<br>vay from f                                                                                                                                                                                                                                                                                                                                                                                                                                                                                                                                                                                                                                                                                                                                                                                                                                                                                                                                                                                                                                                                                                                                                                                                                                                                                                                                                                                                                                                                                                                                                                                                                                                                                                                                                                                                                                                                                                                                                                                                                                                                              | dit rating<br>positive<br>terns via<br>effect on<br>ossil fuel                                                                                                                                                          |
|                                       | Economic growth modest but measures, global financial modest by bracket as fiscal outlooks. The rand sees mild food price inflation. Little economy, no nationalisation, usage occurs and measure                                                                                                                                                                                                                                                                                                                                                                                                                                                                                                                                                                                                                                                                                                                                                                                                                                                                                                                                                                                                                                                                                                                                                                                                                                                                                                                                                                                                                                                                                                                                                                                                                                                                                                                                                                                                                                                                                                                              | arket risk :<br>consolidati<br>d weaknes<br>expropriati<br>A modest<br>s to allevi                                                                                                                                                                                                                                                                                                                                                                                                                                                                                                                                                                                                                                                                                                                                                                                                                                                                                                                                                                                                                                                                                                                                                                                                                                                                                                                                                                                                                                                                                                                                                                                                                                                                                                                                                                                                                                                                                                                                                                                                                                             | sentiment<br>ion (debt<br>ss and infl<br>on withou<br>transition<br>ate the in                                                                                                                                                                                                                                                                                                                                                                                                                                                                                                                                                                                                                                                                                                                                                                                                                                                                                                                                                                                                                                                                                                                                                                                                                                                                                                                                                                                                                                                                                                                                                                                                                                                                                                                                                                                                                                                                                                                                                                                                                                                 | is neutral<br>to GDP s<br>lation is in<br>t compen<br>to renewa<br>spact of co                                                                                                                                                                                                                                                                                                                                                                                                                                                                                                                                                                                                                                                                                                                                                                                                                                                                                                                                                                                                                                                                                                                                                                                                                                                                                                                                                                                                                                                                                                                                                                                                                                                                                                                                                                                                                                                                                                                                                                                                                                                 | to positive<br>stabilisation<br>npacted be<br>sation oc-<br>ble energy<br>limate ch                                                                                                                                                                                                                                                                                                                                                                                                                                                                                                                                                                                                                                                                                                                                                                                                                                                                                                                                                                                                                                                                                                                                                                                                                                                                                                                                                                                                                                                                                                                                                                                                                                                                                                                                                                                                                                                                                                                                                                                                                                            | e. South A<br>on) occurs<br>by the cour<br>curs and<br>y and slow<br>ange on to<br>cerbate.                                                                                                                                                                                                                                                                                                                                                                                                                                                                                                                                                                                                                                                                                                                                                                                                                                                                                                                                                                                                                                                                                                                                                                                                                                                                                                                                                                                                                                                                                                                                                                                                                                                                                                                                                                                                                                                                                                                                                                                                                                    | Africa in the leading rise of we has no rise move awith the economic of the conditions of the economic of the  | to some<br>ather pat<br>regative or<br>ray from formy are in                                                                                                                                                                                                                                                                                                                                                                                                                                                                                                                                                                                                                                                                                                                                                                                                                                                                                                                                                                                                                                                                                                                                                                                                                                                                                                                                                                                                                                                                                                                                                                                                                                                                                                                                                                                                                                                                                                                                                                                                                                                                   | dit rating<br>positive<br>terns via<br>effect on<br>ossil fuel                                                                                                                                                          |
| 3%<br>ite                             | Economic growth modest but measures, global financial measures, global financial measures, global financial measures, but category bracket as fiscal outlooks. The rand sees mill food price inflation. Little economy, no nationalisation. usage occurs and measure implemented. The Russian/L                                                                                                                                                                                                                                                                                                                                                                                                                                                                                                                                                                                                                                                                                                                                                                                                                                                                                                                                                                                                                                                                                                                                                                                                                                                                                                                                                                                                                                                                                                                                                                                                                                                                                                                                                                                                                                | at lifts towa<br>sarket risk:<br>consolidati<br>d weaknes<br>expropriati<br>A modest<br>s to allevi<br>Jkraine con<br>Q1.22<br>15.21                                                                                                                                                                                                                                                                                                                                                                                                                                                                                                                                                                                                                                                                                                                                                                                                                                                                                                                                                                                                                                                                                                                                                                                                                                                                                                                                                                                                                                                                                                                                                                                                                                                                                                                                                                                                                                                                                                                                                                                           | sentiment ion (debt is and infloor withou transition ate the im inflict ease Q2.22 15.59                                                                                                                                                                                                                                                                                                                                                                                                                                                                                                                                                                                                                                                                                                                                                                                                                                                                                                                                                                                                                                                                                                                                                                                                                                                                                                                                                                                                                                                                                                                                                                                                                                                                                                                                                                                                                                                                                                                                                                                                                                       | is neutral<br>to GDP:<br>lation is in<br>t compen<br>to renewa<br>apact of c<br>s and doe<br>Q3.22<br>17.05                                                                                                                                                                                                                                                                                                                                                                                                                                                                                                                                                                                                                                                                                                                                                                                                                                                                                                                                                                                                                                                                                                                                                                                                                                                                                                                                                                                                                                                                                                                                                                                                                                                                                                                                                                                                                                                                                                                                                                                                                    | to positive stabilisation pacted be sation occible energy dimate ches not exact Q4.22 17.40                                                                                                                                                                                                                                                                                                                                                                                                                                                                                                                                                                                                                                                                                                                                                                                                                                                                                                                                                                                                                                                                                                                                                                                                                                                                                                                                                                                                                                                                                                                                                                                                                                                                                                                                                                                                                                                                                                                                                                                                                                    | e. South A<br>in) occurs<br>by the courcurs and<br>y and slow<br>ange on to<br>cerbate.  Q1.23<br>17.70                                                                                                                                                                                                                                                                                                                                                                                                                                                                                                                                                                                                                                                                                                                                                                                                                                                                                                                                                                                                                                                                                                                                                                                                                                                                                                                                                                                                                                                                                                                                                                                                                                                                                                                                                                                                                                                                                                                                                                                                                        | drica in the leading rise of we has no rise move awith the economic Q2.23                                                                                                                                                                                                                                                                                                                                                                                                                                                                                                                                                                                                                                                                                                                                                                                                                                                                                                                                                                                                                                                                                                                                                                                                                                                                                                                                                                                                                                                                                                                                                                                                                                                                                                                                                                                                                                                                                                                                                                                                                                                      | ne BB cre<br>to some<br>ather pat<br>regative of<br>vay from to<br>my are of<br>Q3.23<br>17.70                                                                                                                                                                                                                                                                                                                                                                                                                                                                                                                                                                                                                                                                                                                                                                                                                                                                                                                                                                                                                                                                                                                                                                                                                                                                                                                                                                                                                                                                                                                                                                                                                                                                                                                                                                                                                                                                                                                                                                                                                                 | dit rating<br>positive<br>terns via<br>effect on<br>lossil fuel<br>modestly<br>Q4.23<br>17.90                                                                                                                           |
| 8%<br>ite                             | Economic growth modest but measures, global financial  | at lifts towa<br>sarket risk:<br>consolidati<br>d weaknes<br>expropriati<br>A modest<br>s to allevi<br>Jkraine cor<br>Q1.22<br>15.21<br>4.25                                                                                                                                                                                                                                                                                                                                                                                                                                                                                                                                                                                                                                                                                                                                                                                                                                                                                                                                                                                                                                                                                                                                                                                                                                                                                                                                                                                                                                                                                                                                                                                                                                                                                                                                                                                                                                                                                                                                                                                   | sentiment ion (debt is and infloor withou transition ate the im inflict ease Q2.22 15.59 4.75                                                                                                                                                                                                                                                                                                                                                                                                                                                                                                                                                                                                                                                                                                                                                                                                                                                                                                                                                                                                                                                                                                                                                                                                                                                                                                                                                                                                                                                                                                                                                                                                                                                                                                                                                                                                                                                                                                                                                                                                                                  | is neutral<br>to GDP:<br>lation is in<br>t compen<br>to renewa<br>apact of c<br>s and doe<br>Q3.22<br>17.05<br>6.25                                                                                                                                                                                                                                                                                                                                                                                                                                                                                                                                                                                                                                                                                                                                                                                                                                                                                                                                                                                                                                                                                                                                                                                                                                                                                                                                                                                                                                                                                                                                                                                                                                                                                                                                                                                                                                                                                                                                                                                                            | to positive stabilisation pacted be sation occible energy dimate ches not exact Q4.22 17.40 7.50                                                                                                                                                                                                                                                                                                                                                                                                                                                                                                                                                                                                                                                                                                                                                                                                                                                                                                                                                                                                                                                                                                                                                                                                                                                                                                                                                                                                                                                                                                                                                                                                                                                                                                                                                                                                                                                                                                                                                                                                                               | e. South A<br>in) occurs<br>by the courcurs and<br>y and slow<br>ange on to<br>cerbate.  Q1.23<br>17.70<br>8.00                                                                                                                                                                                                                                                                                                                                                                                                                                                                                                                                                                                                                                                                                                                                                                                                                                                                                                                                                                                                                                                                                                                                                                                                                                                                                                                                                                                                                                                                                                                                                                                                                                                                                                                                                                                                                                                                                                                                                                                                                | drica in the leading rise of we has no rise move awith econor Q2.23 17.80 8.50                                                                                                                                                                                                                                                                                                                                                                                                                                                                                                                                                                                                                                                                                                                                                                                                                                                                                                                                                                                                                                                                                                                                                                                                                                                                                                                                                                                                                                                                                                                                                                                                                                                                                                                                                                                                                                                                                                                                                                                                                                                 | ee BB cree to some ather pat egative or yay from formy are of the company are of the comp | dit rating<br>positive<br>terns via<br>effect on<br>ossil fuel<br>modestly<br>Q4.23<br>17.90<br>9.00                                                                                                                    |
| ite<br>fomestic)<br>lown<br>case      | Economic growth modest but measures, global financial modest by measures, global financial modest production of the rand sees mild food price inflation. Little economy, no nationalisation. usage occurs and measure implemented. The Russian/LUSD/Rand (average) Reporate (end rate)                                                                                                                                                                                                                                                                                                                                                                                                                                                                                                                                                                                                                                                                                                                                                                                                                                                                                                                                                                                                                                                                                                                                                                                                                                                                                                                                                                                                                                                                                                                                                                                                                                                                                                                                                                                                                                         | at lifts towal arket risk consolidated weakness expropriation A modest s to alleviolated to al | sentiment ion (debt ss and infi on withou transition ate the imflict ease Q2.22 15.59 4.75 k sentimer (local and ce depress on unfavo easures teerty witho                                                                                                                                                                                                                                                                                                                                                                                                                                                                                                                                                                                                                                                                                                                                                                                                                                                                                                                                                                                                                                                                                                                                                                                                                                                                                                                                                                                                                                                                                                                                                                                                                                                                                                                                                                                                                                                                                                                                                                     | is neutral to GDP station is in to compen to renewa apact of cs and doe Q3.22 17.05 6.25 nt) is that if foreign csed, significantly in the compensation of the compens | to positivistabilisation pacted by sation oc ble energy dimate ches not exact Q4.22 17.40 7.50 of the bas surrency) of ficant load atther concept the impurisation, and the concept the concep | e. South A n) occurs y the cou curs and y and slow ange on t cerbate.  Q1.23 17.70 8.00 e case. Se credit ratin shedding littions, ma act of clir with some                                                                                                                                                                                                                                                                                                                                                                                                                                                                                                                                                                                                                                                                                                                                                                                                                                                                                                                                                                                                                                                                                                                                                                                                                                                                                                                                                                                                                                                                                                                                                                                                                                                                                                                                                                                                                                                                                                                                                                    | drica in the leading rise of we has no no more away the economic and the e | e BB creato some ather pat segative or any from 1 mmy are 1 mmy ar | dit rating positive terms via effect on ossil fuel modestly  Q4.23 17.90 9.00 see debt gencies. growth, ss. Little y limited on the                                                                                     |
| ite<br>lomestic)<br>own<br>ase        | Economic growth modest but measures, global financial modest by measures, global financial modest productions. The rand sees mild food price inflation. Little economy, no nationalisation, usage occurs and measure implemented. The Russian/LUSD/Rand (average) Reported (end rate) The international environme projections stabilise, falls introduced in the recession occurs. Business civil and political unrest. High transition to renewable enexpropriation of private see                                                                                                                                                                                                                                                                                                                                                                                                                                                                                                                                                                                                                                                                                                                                                                                                                                                                                                                                                                                                                                                                                                                                                                                                                                                                                                                                                                                                                                                                                                                                                                                                                                            | at lifts towal arket risk consolidated weakness expropriation A modest s to alleviolated to al | sentiment ion (debt ss and infi on withou transition ate the imflict ease Q2.22 15.59 4.75 k sentimer (local and ce depress on unfavo easures teerty witho                                                                                                                                                                                                                                                                                                                                                                                                                                                                                                                                                                                                                                                                                                                                                                                                                                                                                                                                                                                                                                                                                                                                                                                                                                                                                                                                                                                                                                                                                                                                                                                                                                                                                                                                                                                                                                                                                                                                                                     | is neutral to GDP station is in to compen to renewa apact of cs and doe Q3.22 17.05 6.25 nt) is that if foreign csed, significantly in the compensation of the compens | to positivistabilisation pacted by sation oc ble energy dimate ches not exact Q4.22 17.40 7.50 of the bas surrency) of ficant load atther concept the impurisation, and the concept the concep | e. South A n) occurs y the cou curs and y and slow ange on t cerbate.  Q1.23 17.70 8.00 e case. Se credit ratin shedding littions, ma act of clir with some                                                                                                                                                                                                                                                                                                                                                                                                                                                                                                                                                                                                                                                                                                                                                                                                                                                                                                                                                                                                                                                                                                                                                                                                                                                                                                                                                                                                                                                                                                                                                                                                                                                                                                                                                                                                                                                                                                                                                                    | drica in the leading rise of we has no no more away the economic and the e | e BB creato some ather pat segative or any from 1 mmy are 1 mmy ar | dit rating positive terns via effect on ossil fuel modestly  Q4.23 17.90 9.00 see debt gencies. growth, ss. Little y limited on the                                                                                     |
| ite<br>lomestic)<br>own<br>asse<br>9% | Economic growth modest but measures, global financial measures, global financial measures, global financial measures. The rand sees mile food price inflation. Little economy, no nationalisation. Little economy, no nationalisation. Usage occurs and measure implemented. The Russian/Lusure for the international environme projections stabilise, falls introduced in the international environment in the inte | at lifts towal arket risk consolidated weakness expropriation A modest is to allevious like a lift of the consolidated was a lift of the consolidated was a lift of the consolidated with a lift of the consolidated was  | sentiment ion (debt ss and infi st and inf | is neutral to GDP: station is int to compen to renewarpact of cs and doe Q3.22 17.05 6.25 nt) is that if foreign csed, significantly with the competency occurs. Q3.22 17.05                                                                                                                                                                                                                                                                                                                                                                                                                                                                                                                                                                                                                                                                                                                                                                                                                                                                                                                                                                                                                                                                                                                                                                                                                                                                                                                                                                                                                                                                                                                                                                                                                                                                                                                                                                                                                                                                                                                                                   | to positivisabilisation pacted by sation ocupied by sation ocupied by sation ocupied sation ocup | e. South An) occurs by the coucurs and curs and  | drica in the leading rise of we has no nor move aw the economic and the ec | Q3.23 17.70 9.00 a fails to e all three a westment of weakne nge. Vene e impact to the C g Q3.23 18.60                                                                                                                                                                                                                                                                                                                                                                                                                                                                                                                                                                                                                                                                                                                                                                                                                                                                                                                                                                                                                                                                                                                                                                                                                                                                                                                                                                                                                                                                                                                                                                                                                                                                                                                                                                                                                                                                                                                                                                                                                         | dit rating positive terns via effect on ossil fuel modestly  Q4.23 17.90 9.00 see debt gencies. g growth, ss. Little y limited on the grades.  Q4.23 19.00                                                              |
| ite<br>formestic)                     | Economic growth modest but measures, global financial measures, global financial measures, global financial measures, fiscal coutlooks. The rand sees mild food price inflation. Little deconomy, no nationalisation, usage occurs and measure implemented. The Russian/LUSD/Rand (average) Reported (end rate) The international environme projections stabilise, falls introduced in the international environme projections stabilise, falls introduced in the international environme projections stabilise, falls introduced in the international unrest. High transition to renewable enexpropriation of private seconomy. Substantial fiscal USD/Rand (average) Reported (end rate) Lengthy global recession, gand internationally. Limited economic impact. Very high internationally.                                                                                                                                                                                                                                                                                                                                                                                                                                                                                                                                                                                                                                                                                                                                                                                                                                                                                                                                                                                                                                                                                                                                                                                                                                                                                                                                 | at lifts towal arket risk consolidated weakness propriated A modest so alleviolated A modest so  | sentiment ion (debt ss and infl on withou transition ate the imflict ease Q2.22 15.59 4.75 k sentime (local and ce depress on unfavore easures to terty without on ultimal Q2.22 15.59 4.75 incial crisis on of prival very adversance developed to the control of th | is neutral to GDP; attion is in to compen to renewal apact of c s and doe Q3.22 17.05 6.25 int) is that different for alleviate ut competely occur.  Q3.22 17.05 6.25 insuffic te propertierse weath                                                                                                                                                                                                                                                                                                                                                                                                                                                                                                                                                                                                                                                                                                                                                                                                                                                                                                                                                                                                                                                                                                                                                                                                                                                                                                                                                                                                                                                                                                                                                                                                                                                                                                                                                                                                                                                                                                                           | to positivistabilisation pacted bis pacted bis pacted bis pacted bis pacted bis pacted bis not exact Q4.22 17.40 of the bas particular conditions of the particular conditions p | e. South An) occurs y the coucurs and y and slow ange on the case. Secredit ration shedding littons, ma act of clir with some gratings.  Q1.23 17.70 8.00 e. case. Secredit ration shedding littons, ma act of clir with some littons, mandet of clir with some littons of clir with some littons, mandet of clir with some littons, mandet of clir with some littons of clir with some little with some litt | drica in the leading see of we has no no more away the economic section of the se | Q3.23 17.70 a fails to early e | dit rating positive terns via effect on ossil fuel modestly  Q4.23 17.90 9.00 see debt gencies. I growth, ss. Little v limited on the grades.  Q4.23 19.00 10.50 lestically negative SA rated                           |
| ite<br>lomestic)<br>own<br>ase<br>9%  | Economic growth modest but measures, global financial measures, global financial measures, global financial measures, fiscal coutlooks. The rand sees mild food price inflation. Little deconomy, no nationalisation, usage occurs and measure implemented. The Russian/LUSD/Rand (average) Reported (end rate) The international environme projections stabilise, falls introduced in the international environment | at lifts towal arket risk consolidated weakness expropriation A modest s to allevious likraine color lifts at 15.21 at 25 at (incl. risk o single B is confidence in the first state of  | sentiment ion (debt is and infi on without transition ate the immiffict ease.  Q2.22 15.59 4.75 k sentimer (local and ce depression unfavore easures to erty without ion ultimate in very advectory advectory wider so in very advectory without in very advectory wider so indipolitical in very advectory advectory advectory wider so indipolitical in political in very advectory advectory wider so indipolitical in very advectory advectory wider so indipolitical in very advectory wider so indipolitical in very advectory advectory advectory wider so indipolitical individual in very advectory  | is neutral to GDP: attion is in to compen to renewa apact of cs and doe Q3.22 17.05 6.25 int) is that if foreign cs alleviate ut competely occurs Q3.22 17.05 6.25 — insuffic te properties eventu urces, sin il unrest. F                                                                                                                                                                                                                                                                                                                                                                                                                                                                                                                                                                                                                                                                                                                                                                                                                                                                                                                                                                                                                                                                                                                                                                                                                                                                                                                                                                                                                                                                                                                                                                                                                                                                                                                                                                                                                                                                                                     | to positivistabilisation pacted by sation occible energy dimate chis not exact the sation occible energy dimate chis not exact the sation occible energy of the baseurrency) of ficant loads at their conditions, so prevent the sation occible energy without cher conditions of the sation occible energy without conditions of the sation occible energy distribution occible.                                                                                                                                                                                                                                                                                                                                                                                                                                                                                                                                                                                                                                                                                                                                                                                                                                                                                                                                                                                                                                                                                                                                                                                                                                                                                                                                                                                                       | e. South An) occurs y the coucurs and y and slow ange on the coucurs and the coucu | drica in the leading rise of we has no not move away the economic rise of the leading at 17.80 a.50 outh Africags from a not the leading rise of the leading in the leading | Q3.23 17.70 9.00 a fails to: all three a westment to the C g Q3.23 18.60 10.50 port dom marked bakkness: ed risk of despread ble energi                                                                                                                                                                                                                                                                                                                                                                                                                                                                                                                                                                                                                                                                                                                                                                                                                                                                                                                                                                                                                                                                                                                                                                                                                                                                                                                                                                                                                                                                                                                                                                                                                                                                                                                                                                                                                                                                                                                                                                                        | dit rating positive terns via effect on ossil fuel modestly  Q4.23 17.90 9.00 see debt gencies. growth, ss. Little y limited on the grades.  Q4.23 19.00 10.50 destically negative SA rated default. I, severe y and to |