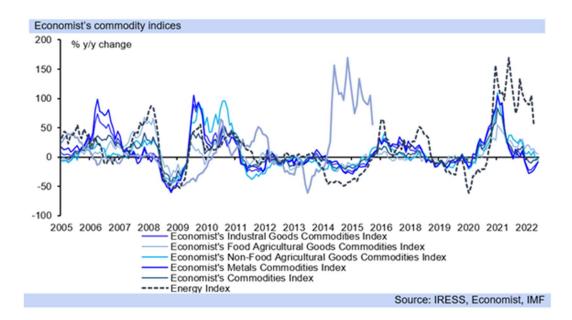

| 17.95 | 18.27 | 18.01 | 17.80 | 17.96   | 18.90     | 19.45      | 18.90     |  |  |
| AUDZAR     | 11.02    | 11.14    | 11.65     | 11.42 | 12.06 | 12.44 | 12.58 | 12.84 | 13.03   | 13.42     | 13.81      | 13.42     |  |  |
| GBP/USD    | 1.34     | 1.26     | 1.18      | 1.03  | 1.02  | 1.06  | 1.09  | 1.13  | 1.18    | 1.25      | 1.32       | 1.38      |  |  |
| EUR/USD    | 1.12     | 1.06     | 1.01      | 0.98  | 1.01  | 1.05  | 1.07  | 1.09  | 1.12    | 1.15      | 1.18       | 1.23      |  |  |
| USD/JPY    | 116      | 130      | 138       | 142   | 139   | 137   | 134   | 131   | 128     | 120       | 115        | 110       |  |  |
|            |          |          |           |       |       |       |       | Note  | average | s, Source | e: Investe | ec, Iress |  |  |





- Markets continue to worry about recession, with high and rising interest rates one concern, but the self-correcting mechanism of commodity prices in shortening and reducing recessions are being impeded by OPEC+ quota cuts, as the cartel supports still high oil prices.
- The Brent crude oil price has averaged US\$57/bbl since 1995, and US\$65/bbl since the year 2000, from 2018 OPEC+ further limited supply to maintain a higher level, closer to US\$70/bbl, and now, since the pandemic is attempting to keep it nearer to US\$90/bbl.
- Inflationary pressures globally would have been more subdued if the upwards pressure
  on oil prices post the pandemic had been limited to around US\$70/bbl, with OPEC+ failing
  to drop quotas (and so increase oil supply) in order to weaken inflation.
- Still