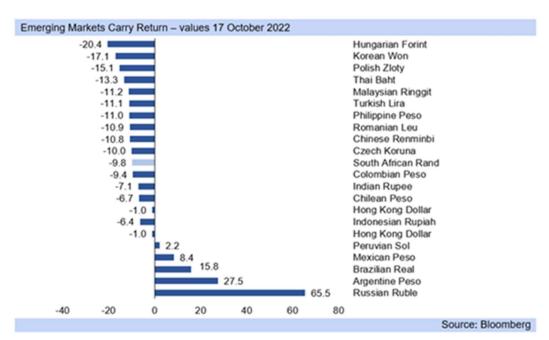

## **SA Economics**

Monday 17 October 2022

Rand note: undervalued rand continues to see no respite from lengthy risk averse period

| Economic                              | c Scenarios: note updated pro                                                                                                                                                                                                                                                                                                                                                                                                                                                                                                                                                                                                                                                                                                                                                                                                                                                                                                                                                                                                                                                                                                                                                                                                                                                                                                                                                                                                                                                                                                                                                                                                                                                                                                                                                                                                                                                                                                                                                                                                                                                                                                  |                                                                                                                                                                                                                                                                                                                                                                                                                                                                                                                                                                                                                                                                                                                                                                                                                                                                                                                                                                                                                                                                                                                                                                                                                                                                                                                                                                                                                                                                                                                                                                                                                                                                                                                                                                                                                                                                                                                                                                                                                                                                                                                                |                                                                                                                                                                                                                                                                                                                                                                                                                                                                                                                                                                                                                                                                                                                                                                                                                                                                                                                                                                                                                                                                                                                                                                                                                                                                                                                                                                                                                                                                                                                                                                                                                                                                                                                                                                                                                                                                                                                                                                                                                                                                                                                                |                                                                                                                                                                                                                                                                                                                                                                                                                                                                                                                                                                                                                                                                                                                                                                                                                                                                                                                                                                                                                                                                                                                                                                                                                                                                                                                                                                                                                                                                                                                                                                                                                                                                                                                                                                                                                                                                                                                                                                                                                                                                                                                                |                                                                                                                                                                                                                                                                                                                                                                                                                                                                                                                                                                                                                                                                                                                                                                                                                                                                                                                                                                                                                                                                                                                                                                                                                                                                                                                                                                                                                                                                                                                                                                                                                                                                                                                                                                                                                                                                                                                                                                                                                                                                                                                                |                                                                                                                                                                                                                                                                                                                                                                                                                                                                                                                                                                                                                                                                                                                                                                                                                                                                                                                                                                                                                                                                                                                                                                                                                                                                                                                                                                                                                                                                                                                                                                                                                                                                                                                                                                                                                                                                                                                                                                                                                                                                                                                                |                                                                                                                                                                                                                                                                                                                                                                                                                                                                                                                                                                                                                                                                                                                                                                                                                                                                                                                                                                                                                                                                                                                                                                                                                                                                                                                                                                                                                                                                                                                                                                                                                                                                                                                                                                                                                                                                                                                                                                                                                                                                                                                                |                                                                                                                                                                                                                                                                                                                                                                                                                                                                                                                                                                                                                                                                                                                                                                                                                                                                                                                                                                                                                                                                                                                                                                                                                                                                                                                                                                                                                                                                                                                                                                                                                                                                                                                                                                                                                                                                                                                                                                                                                                                                                                                                |                                                                                                                                                                                                                         |
|---------------------------------------|--------------------------------------------------------------------------------------------------------------------------------------------------------------------------------------------------------------------------------------------------------------------------------------------------------------------------------------------------------------------------------------------------------------------------------------------------------------------------------------------------------------------------------------------------------------------------------------------------------------------------------------------------------------------------------------------------------------------------------------------------------------------------------------------------------------------------------------------------------------------------------------------------------------------------------------------------------------------------------------------------------------------------------------------------------------------------------------------------------------------------------------------------------------------------------------------------------------------------------------------------------------------------------------------------------------------------------------------------------------------------------------------------------------------------------------------------------------------------------------------------------------------------------------------------------------------------------------------------------------------------------------------------------------------------------------------------------------------------------------------------------------------------------------------------------------------------------------------------------------------------------------------------------------------------------------------------------------------------------------------------------------------------------------------------------------------------------------------------------------------------------|--------------------------------------------------------------------------------------------------------------------------------------------------------------------------------------------------------------------------------------------------------------------------------------------------------------------------------------------------------------------------------------------------------------------------------------------------------------------------------------------------------------------------------------------------------------------------------------------------------------------------------------------------------------------------------------------------------------------------------------------------------------------------------------------------------------------------------------------------------------------------------------------------------------------------------------------------------------------------------------------------------------------------------------------------------------------------------------------------------------------------------------------------------------------------------------------------------------------------------------------------------------------------------------------------------------------------------------------------------------------------------------------------------------------------------------------------------------------------------------------------------------------------------------------------------------------------------------------------------------------------------------------------------------------------------------------------------------------------------------------------------------------------------------------------------------------------------------------------------------------------------------------------------------------------------------------------------------------------------------------------------------------------------------------------------------------------------------------------------------------------------|--------------------------------------------------------------------------------------------------------------------------------------------------------------------------------------------------------------------------------------------------------------------------------------------------------------------------------------------------------------------------------------------------------------------------------------------------------------------------------------------------------------------------------------------------------------------------------------------------------------------------------------------------------------------------------------------------------------------------------------------------------------------------------------------------------------------------------------------------------------------------------------------------------------------------------------------------------------------------------------------------------------------------------------------------------------------------------------------------------------------------------------------------------------------------------------------------------------------------------------------------------------------------------------------------------------------------------------------------------------------------------------------------------------------------------------------------------------------------------------------------------------------------------------------------------------------------------------------------------------------------------------------------------------------------------------------------------------------------------------------------------------------------------------------------------------------------------------------------------------------------------------------------------------------------------------------------------------------------------------------------------------------------------------------------------------------------------------------------------------------------------|--------------------------------------------------------------------------------------------------------------------------------------------------------------------------------------------------------------------------------------------------------------------------------------------------------------------------------------------------------------------------------------------------------------------------------------------------------------------------------------------------------------------------------------------------------------------------------------------------------------------------------------------------------------------------------------------------------------------------------------------------------------------------------------------------------------------------------------------------------------------------------------------------------------------------------------------------------------------------------------------------------------------------------------------------------------------------------------------------------------------------------------------------------------------------------------------------------------------------------------------------------------------------------------------------------------------------------------------------------------------------------------------------------------------------------------------------------------------------------------------------------------------------------------------------------------------------------------------------------------------------------------------------------------------------------------------------------------------------------------------------------------------------------------------------------------------------------------------------------------------------------------------------------------------------------------------------------------------------------------------------------------------------------------------------------------------------------------------------------------------------------|--------------------------------------------------------------------------------------------------------------------------------------------------------------------------------------------------------------------------------------------------------------------------------------------------------------------------------------------------------------------------------------------------------------------------------------------------------------------------------------------------------------------------------------------------------------------------------------------------------------------------------------------------------------------------------------------------------------------------------------------------------------------------------------------------------------------------------------------------------------------------------------------------------------------------------------------------------------------------------------------------------------------------------------------------------------------------------------------------------------------------------------------------------------------------------------------------------------------------------------------------------------------------------------------------------------------------------------------------------------------------------------------------------------------------------------------------------------------------------------------------------------------------------------------------------------------------------------------------------------------------------------------------------------------------------------------------------------------------------------------------------------------------------------------------------------------------------------------------------------------------------------------------------------------------------------------------------------------------------------------------------------------------------------------------------------------------------------------------------------------------------|--------------------------------------------------------------------------------------------------------------------------------------------------------------------------------------------------------------------------------------------------------------------------------------------------------------------------------------------------------------------------------------------------------------------------------------------------------------------------------------------------------------------------------------------------------------------------------------------------------------------------------------------------------------------------------------------------------------------------------------------------------------------------------------------------------------------------------------------------------------------------------------------------------------------------------------------------------------------------------------------------------------------------------------------------------------------------------------------------------------------------------------------------------------------------------------------------------------------------------------------------------------------------------------------------------------------------------------------------------------------------------------------------------------------------------------------------------------------------------------------------------------------------------------------------------------------------------------------------------------------------------------------------------------------------------------------------------------------------------------------------------------------------------------------------------------------------------------------------------------------------------------------------------------------------------------------------------------------------------------------------------------------------------------------------------------------------------------------------------------------------------|--------------------------------------------------------------------------------------------------------------------------------------------------------------------------------------------------------------------------------------------------------------------------------------------------------------------------------------------------------------------------------------------------------------------------------------------------------------------------------------------------------------------------------------------------------------------------------------------------------------------------------------------------------------------------------------------------------------------------------------------------------------------------------------------------------------------------------------------------------------------------------------------------------------------------------------------------------------------------------------------------------------------------------------------------------------------------------------------------------------------------------------------------------------------------------------------------------------------------------------------------------------------------------------------------------------------------------------------------------------------------------------------------------------------------------------------------------------------------------------------------------------------------------------------------------------------------------------------------------------------------------------------------------------------------------------------------------------------------------------------------------------------------------------------------------------------------------------------------------------------------------------------------------------------------------------------------------------------------------------------------------------------------------------------------------------------------------------------------------------------------------|--------------------------------------------------------------------------------------------------------------------------------------------------------------------------------------------------------------------------------------------------------------------------------------------------------------------------------------------------------------------------------------------------------------------------------------------------------------------------------------------------------------------------------------------------------------------------------------------------------------------------------------------------------------------------------------------------------------------------------------------------------------------------------------------------------------------------------------------------------------------------------------------------------------------------------------------------------------------------------------------------------------------------------------------------------------------------------------------------------------------------------------------------------------------------------------------------------------------------------------------------------------------------------------------------------------------------------------------------------------------------------------------------------------------------------------------------------------------------------------------------------------------------------------------------------------------------------------------------------------------------------------------------------------------------------------------------------------------------------------------------------------------------------------------------------------------------------------------------------------------------------------------------------------------------------------------------------------------------------------------------------------------------------------------------------------------------------------------------------------------------------|-------------------------------------------------------------------------------------------------------------------------------------------------------------------------------------------------------------------------|
|                                       |                                                                                                                                                                                                                                                                                                                                                                                                                                                                                                                                                                                                                                                                                                                                                                                                                                                                                                                                                                                                                                                                                                                                                                                                                                                                                                                                                                                                                                                                                                                                                                                                                                                                                                                                                                                                                                                                                                                                                                                                                                                                                                                                | Q1.22                                                                                                                                                                                                                                                                                                                                                                                                                                                                                                                                                                                                                                                                                                                                                                                                                                                                                                                                                                                                                                                                                                                                                                                                                                                                                                                                                                                                                                                                                                                                                                                                                                                                                                                                                                                                                                                                                                                                                                                                                                                                                                                          | Q2.22                                                                                                                                                                                                                                                                                                                                                                                                                                                                                                                                                                                                                                                                                                                                                                                                                                                                                                                                                                                                                                                                                                                                                                                                                                                                                                                                                                                                                                                                                                                                                                                                                                                                                                                                                                                                                                                                                                                                                                                                                                                                                                                          | Q3.22                                                                                                                                                                                                                                                                                                                                                                                                                                                                                                                                                                                                                                                                                                                                                                                                                                                                                                                                                                                                                                                                                                                                                                                                                                                                                                                                                                                                                                                                                                                                                                                                                                                                                                                                                                                                                                                                                                                                                                                                                                                                                                                          | Q4.22                                                                                                                                                                                                                                                                                                                                                                                                                                                                                                                                                                                                                                                                                                                                                                                                                                                                                                                                                                                                                                                                                                                                                                                                                                                                                                                                                                                                                                                                                                                                                                                                                                                                                                                                                                                                                                                                                                                                                                                                                                                                                                                          | Q1.23                                                                                                                                                                                                                                                                                                                                                                                                                                                                                                                                                                                                                                                                                                                                                                                                                                                                                                                                                                                                                                                                                                                                                                                                                                                                                                                                                                                                                                                                                                                                                                                                                                                                                                                                                                                                                                                                                                                                                                                                                                                                                                                          | Q2.23                                                                                                                                                                                                                                                                                                                                                                                                                                                                                                                                                                                                                                                                                                                                                                                                                                                                                                                                                                                                                                                                                                                                                                                                                                                                                                                                                                                                                                                                                                                                                                                                                                                                                                                                                                                                                                                                                                                                                                                                                                                                                                                          | Q3.23                                                                                                                                                                                                                                                                                                                                                                                                                                                                                                                                                                                                                                                                                                                                                                                                                                                                                                                                                                                                                                                                                                                                                                                                                                                                                                                                                                                                                                                                                                                                                                                                                                                                                                                                                                                                                                                                                                                                                                                                                                                                                                                          | Q4.23                                                                                                                                                                                                                   |
| xtreme<br>p case                      | USD/Rand (average)<br>Repo rate (end rate)                                                                                                                                                                                                                                                                                                                                                                                                                                                                                                                                                                                                                                                                                                                                                                                                                                                                                                                                                                                                                                                                                                                                                                                                                                                                                                                                                                                                                                                                                                                                                                                                                                                                                                                                                                                                                                                                                                                                                                                                                                                                                     | 15.21<br>4.25                                                                                                                                                                                                                                                                                                                                                                                                                                                                                                                                                                                                                                                                                                                                                                                                                                                                                                                                                                                                                                                                                                                                                                                                                                                                                                                                                                                                                                                                                                                                                                                                                                                                                                                                                                                                                                                                                                                                                                                                                                                                                                                  | 15.59<br>4.75                                                                                                                                                                                                                                                                                                                                                                                                                                                                                                                                                                                                                                                                                                                                                                                                                                                                                                                                                                                                                                                                                                                                                                                                                                                                                                                                                                                                                                                                                                                                                                                                                                                                                                                                                                                                                                                                                                                                                                                                                                                                                                                  | 17.05<br>6.25                                                                                                                                                                                                                                                                                                                                                                                                                                                                                                                                                                                                                                                                                                                                                                                                                                                                                                                                                                                                                                                                                                                                                                                                                                                                                                                                                                                                                                                                                                                                                                                                                                                                                                                                                                                                                                                                                                                                                                                                                                                                                                                  | 15.40<br>5.25                                                                                                                                                                                                                                                                                                                                                                                                                                                                                                                                                                                                                                                                                                                                                                                                                                                                                                                                                                                                                                                                                                                                                                                                                                                                                                                                                                                                                                                                                                                                                                                                                                                                                                                                                                                                                                                                                                                                                                                                                                                                                                                  | 14.50<br>4.25                                                                                                                                                                                                                                                                                                                                                                                                                                                                                                                                                                                                                                                                                                                                                                                                                                                                                                                                                                                                                                                                                                                                                                                                                                                                                                                                                                                                                                                                                                                                                                                                                                                                                                                                                                                                                                                                                                                                                                                                                                                                                                                  | 14.00<br>3.75                                                                                                                                                                                                                                                                                                                                                                                                                                                                                                                                                                                                                                                                                                                                                                                                                                                                                                                                                                                                                                                                                                                                                                                                                                                                                                                                                                                                                                                                                                                                                                                                                                                                                                                                                                                                                                                                                                                                                                                                                                                                                                                  | 13.60<br>3.75                                                                                                                                                                                                                                                                                                                                                                                                                                                                                                                                                                                                                                                                                                                                                                                                                                                                                                                                                                                                                                                                                                                                                                                                                                                                                                                                                                                                                                                                                                                                                                                                                                                                                                                                                                                                                                                                                                                                                                                                                                                                                                                  | 13.40<br>3.50                                                                                                                                                                                                           |
| %                                     | SA economic growth rises to constraints eradicated), strouting the business confidence and low ratios of 2000s. Very suit conditions. Strong global gransition away from fossil fur                                                                                                                                                                                                                                                                                                                                                                                                                                                                                                                                                                                                                                                                                                                                                                                                                                                                                                                                                                                                                                                                                                                                                                                                                                                                                                                                                                                                                                                                                                                                                                                                                                                                                                                                                                                                                                                                                                                                            | ng propert<br>of fixed inv<br>bdued don<br>owth, risk                                                                                                                                                                                                                                                                                                                                                                                                                                                                                                                                                                                                                                                                                                                                                                                                                                                                                                                                                                                                                                                                                                                                                                                                                                                                                                                                                                                                                                                                                                                                                                                                                                                                                                                                                                                                                                                                                                                                                                                                                                                                          | y rights, no<br>restment g<br>nestic inflation, comm                                                                                                                                                                                                                                                                                                                                                                                                                                                                                                                                                                                                                                                                                                                                                                                                                                                                                                                                                                                                                                                                                                                                                                                                                                                                                                                                                                                                                                                                                                                                                                                                                                                                                                                                                                                                                                                                                                                                                                                                                                                                           | o national<br>rowth, sul<br>ation on ea<br>nodity bo                                                                                                                                                                                                                                                                                                                                                                                                                                                                                                                                                                                                                                                                                                                                                                                                                                                                                                                                                                                                                                                                                                                                                                                                                                                                                                                                                                                                                                                                                                                                                                                                                                                                                                                                                                                                                                                                                                                                                                                                                                                                           | isation or<br>ostantial F<br>xtreme ran<br>om. Rapid                                                                                                                                                                                                                                                                                                                                                                                                                                                                                                                                                                                                                                                                                                                                                                                                                                                                                                                                                                                                                                                                                                                                                                                                                                                                                                                                                                                                                                                                                                                                                                                                                                                                                                                                                                                                                                                                                                                                                                                                                                                                           | expropria<br>DI, fiscal on<br>d strengt<br>d upgrade                                                                                                                                                                                                                                                                                                                                                                                                                                                                                                                                                                                                                                                                                                                                                                                                                                                                                                                                                                                                                                                                                                                                                                                                                                                                                                                                                                                                                                                                                                                                                                                                                                                                                                                                                                                                                                                                                                                                                                                                                                                                           | tion witho<br>consolidat<br>h, very fa                                                                                                                                                                                                                                                                                                                                                                                                                                                                                                                                                                                                                                                                                                                                                                                                                                                                                                                                                                                                                                                                                                                                                                                                                                                                                                                                                                                                                                                                                                                                                                                                                                                                                                                                                                                                                                                                                                                                                                                                                                                                                         | ut compe<br>tion drive<br>vourable                                                                                                                                                                                                                                                                                                                                                                                                                                                                                                                                                                                                                                                                                                                                                                                                                                                                                                                                                                                                                                                                                                                                                                                                                                                                                                                                                                                                                                                                                                                                                                                                                                                                                                                                                                                                                                                                                                                                                                                                                                                                                             | ensation.<br>s debt to<br>weather                                                                                                                                                                                       |
| p case<br>%                           | USD/Rand (average) Repo rate (end rate) Economic growth of 3%, ris growth strong, global financi Low domestic inflation on far price inflation on increased p                                                                                                                                                                                                                                                                                                                                                                                                                                                                                                                                                                                                                                                                                                                                                                                                                                                                                                                                                                                                                                                                                                                                                                                                                                                                                                                                                                                                                                                                                                                                                                                                                                                                                                                                                                                                                                                                                                                                                                  | al markets<br>vourable w                                                                                                                                                                                                                                                                                                                                                                                                                                                                                                                                                                                                                                                                                                                                                                                                                                                                                                                                                                                                                                                                                                                                                                                                                                                                                                                                                                                                                                                                                                                                                                                                                                                                                                                                                                                                                                                                                                                                                                                                                                                                                                       | risk-on. N                                                                                                                                                                                                                                                                                                                                                                                                                                                                                                                                                                                                                                                                                                                                                                                                                                                                                                                                                                                                                                                                                                                                                                                                                                                                                                                                                                                                                                                                                                                                                                                                                                                                                                                                                                                                                                                                                                                                                                                                                                                                                                                     | lo nationa<br>d global c                                                                                                                                                                                                                                                                                                                                                                                                                                                                                                                                                                                                                                                                                                                                                                                                                                                                                                                                                                                                                                                                                                                                                                                                                                                                                                                                                                                                                                                                                                                                                                                                                                                                                                                                                                                                                                                                                                                                                                                                                                                                                                       | lisation or onditions,                                                                                                                                                                                                                                                                                                                                                                                                                                                                                                                                                                                                                                                                                                                                                                                                                                                                                                                                                                                                                                                                                                                                                                                                                                                                                                                                                                                                                                                                                                                                                                                                                                                                                                                                                                                                                                                                                                                                                                                                                                                                                                         | expropria<br>rand stree                                                                                                                                                                                                                                                                                                                                                                                                                                                                                                                                                                                                                                                                                                                                                                                                                                                                                                                                                                                                                                                                                                                                                                                                                                                                                                                                                                                                                                                                                                                                                                                                                                                                                                                                                                                                                                                                                                                                                                                                                                                                                                        | tion withough, lowe                                                                                                                                                                                                                                                                                                                                                                                                                                                                                                                                                                                                                                                                                                                                                                                                                                                                                                                                                                                                                                                                                                                                                                                                                                                                                                                                                                                                                                                                                                                                                                                                                                                                                                                                                                                                                                                                                                                                                                                                                                                                                                            | ut compe<br>er state-co                                                                                                                                                                                                                                                                                                                                                                                                                                                                                                                                                                                                                                                                                                                                                                                                                                                                                                                                                                                                                                                                                                                                                                                                                                                                                                                                                                                                                                                                                                                                                                                                                                                                                                                                                                                                                                                                                                                                                                                                                                                                                                        | ensation.<br>ontrolled                                                                                                                                                                                                  |
|                                       | consolidation, debt projection                                                                                                                                                                                                                                                                                                                                                                                                                                                                                                                                                                                                                                                                                                                                                                                                                                                                                                                                                                                                                                                                                                                                                                                                                                                                                                                                                                                                                                                                                                                                                                                                                                                                                                                                                                                                                                                                                                                                                                                                                                                                                                 | ns fall sul                                                                                                                                                                                                                                                                                                                                                                                                                                                                                                                                                                                                                                                                                                                                                                                                                                                                                                                                                                                                                                                                                                                                                                                                                                                                                                                                                                                                                                                                                                                                                                                                                                                                                                                                                                                                                                                                                                                                                                                                                                                                                                                    | bstantially.                                                                                                                                                                                                                                                                                                                                                                                                                                                                                                                                                                                                                                                                                                                                                                                                                                                                                                                                                                                                                                                                                                                                                                                                                                                                                                                                                                                                                                                                                                                                                                                                                                                                                                                                                                                                                                                                                                                                                                                                                                                                                                                   | Substan                                                                                                                                                                                                                                                                                                                                                                                                                                                                                                                                                                                                                                                                                                                                                                                                                                                                                                                                                                                                                                                                                                                                                                                                                                                                                                                                                                                                                                                                                                                                                                                                                                                                                                                                                                                                                                                                                                                                                                                                                                                                                                                        | tial transit                                                                                                                                                                                                                                                                                                                                                                                                                                                                                                                                                                                                                                                                                                                                                                                                                                                                                                                                                                                                                                                                                                                                                                                                                                                                                                                                                                                                                                                                                                                                                                                                                                                                                                                                                                                                                                                                                                                                                                                                                                                                                                                   | ion to ren                                                                                                                                                                                                                                                                                                                                                                                                                                                                                                                                                                                                                                                                                                                                                                                                                                                                                                                                                                                                                                                                                                                                                                                                                                                                                                                                                                                                                                                                                                                                                                                                                                                                                                                                                                                                                                                                                                                                                                                                                                                                                                                     | ewable e                                                                                                                                                                                                                                                                                                                                                                                                                                                                                                                                                                                                                                                                                                                                                                                                                                                                                                                                                                                                                                                                                                                                                                                                                                                                                                                                                                                                                                                                                                                                                                                                                                                                                                                                                                                                                                                                                                                                                                                                                                                                                                                       | nergy av                                                                                                                                                                                                                                                                                                                                                                                                                                                                                                                                                                                                                                                                                                                                                                                                                                                                                                                                                                                                                                                                                                                                                                                                                                                                                                                                                                                                                                                                                                                                                                                                                                                                                                                                                                                                                                                                                                                                                                                                                                                                                                                       |                                                                                                                                                                                                                         |
|                                       | fossil fuel usage, comprehen                                                                                                                                                                                                                                                                                                                                                                                                                                                                                                                                                                                                                                                                                                                                                                                                                                                                                                                                                                                                                                                                                                                                                                                                                                                                                                                                                                                                                                                                                                                                                                                                                                                                                                                                                                                                                                                                                                                                                                                                                                                                                                   | sive meas                                                                                                                                                                                                                                                                                                                                                                                                                                                                                                                                                                                                                                                                                                                                                                                                                                                                                                                                                                                                                                                                                                                                                                                                                                                                                                                                                                                                                                                                                                                                                                                                                                                                                                                                                                                                                                                                                                                                                                                                                                                                                                                      | ures to all                                                                                                                                                                                                                                                                                                                                                                                                                                                                                                                                                                                                                                                                                                                                                                                                                                                                                                                                                                                                                                                                                                                                                                                                                                                                                                                                                                                                                                                                                                                                                                                                                                                                                                                                                                                                                                                                                                                                                                                                                                                                                                                    | eviate clir                                                                                                                                                                                                                                                                                                                                                                                                                                                                                                                                                                                                                                                                                                                                                                                                                                                                                                                                                                                                                                                                                                                                                                                                                                                                                                                                                                                                                                                                                                                                                                                                                                                                                                                                                                                                                                                                                                                                                                                                                                                                                                                    | nate chan                                                                                                                                                                                                                                                                                                                                                                                                                                                                                                                                                                                                                                                                                                                                                                                                                                                                                                                                                                                                                                                                                                                                                                                                                                                                                                                                                                                                                                                                                                                                                                                                                                                                                                                                                                                                                                                                                                                                                                                                                                                                                                                      | ge impact                                                                                                                                                                                                                                                                                                                                                                                                                                                                                                                                                                                                                                                                                                                                                                                                                                                                                                                                                                                                                                                                                                                                                                                                                                                                                                                                                                                                                                                                                                                                                                                                                                                                                                                                                                                                                                                                                                                                                                                                                                                                                                                      | on econo                                                                                                                                                                                                                                                                                                                                                                                                                                                                                                                                                                                                                                                                                                                                                                                                                                                                                                                                                                                                                                                                                                                                                                                                                                                                                                                                                                                                                                                                                                                                                                                                                                                                                                                                                                                                                                                                                                                                                                                                                                                                                                                       | omy.                                                                                                                                                                                                                                                                                                                                                                                                                                                                                                                                                                                                                                                                                                                                                                                                                                                                                                                                                                                                                                                                                                                                                                                                                                                                                                                                                                                                                                                                                                                                                                                                                                                                                                                                                                                                                                                                                                                                                                                                                                                                                                                           |                                                                                                                                                                                                                         |
| ase                                   | USD/Rand (average)                                                                                                                                                                                                                                                                                                                                                                                                                                                                                                                                                                                                                                                                                                                                                                                                                                                                                                                                                                                                                                                                                                                                                                                                                                                                                                                                                                                                                                                                                                                                                                                                                                                                                                                                                                                                                                                                                                                                                                                                                                                                                                             | Q1.22<br>15.21                                                                                                                                                                                                                                                                                                                                                                                                                                                                                                                                                                                                                                                                                                                                                                                                                                                                                                                                                                                                                                                                                                                                                                                                                                                                                                                                                                                                                                                                                                                                                                                                                                                                                                                                                                                                                                                                                                                                                                                                                                                                                                                 | Q2.22<br>15.59                                                                                                                                                                                                                                                                                                                                                                                                                                                                                                                                                                                                                                                                                                                                                                                                                                                                                                                                                                                                                                                                                                                                                                                                                                                                                                                                                                                                                                                                                                                                                                                                                                                                                                                                                                                                                                                                                                                                                                                                                                                                                                                 | Q3.22<br>17.05                                                                                                                                                                                                                                                                                                                                                                                                                                                                                                                                                                                                                                                                                                                                                                                                                                                                                                                                                                                                                                                                                                                                                                                                                                                                                                                                                                                                                                                                                                                                                                                                                                                                                                                                                                                                                                                                                                                                                                                                                                                                                                                 | Q4.22<br>17.30                                                                                                                                                                                                                                                                                                                                                                                                                                                                                                                                                                                                                                                                                                                                                                                                                                                                                                                                                                                                                                                                                                                                                                                                                                                                                                                                                                                                                                                                                                                                                                                                                                                                                                                                                                                                                                                                                                                                                                                                                                                                                                                 | Q1.23<br>17.60                                                                                                                                                                                                                                                                                                                                                                                                                                                                                                                                                                                                                                                                                                                                                                                                                                                                                                                                                                                                                                                                                                                                                                                                                                                                                                                                                                                                                                                                                                                                                                                                                                                                                                                                                                                                                                                                                                                                                                                                                                                                                                                 | Q2.23<br>17.40                                                                                                                                                                                                                                                                                                                                                                                                                                                                                                                                                                                                                                                                                                                                                                                                                                                                                                                                                                                                                                                                                                                                                                                                                                                                                                                                                                                                                                                                                                                                                                                                                                                                                                                                                                                                                                                                                                                                                                                                                                                                                                                 | Q3.23<br>17.00                                                                                                                                                                                                                                                                                                                                                                                                                                                                                                                                                                                                                                                                                                                                                                                                                                                                                                                                                                                                                                                                                                                                                                                                                                                                                                                                                                                                                                                                                                                                                                                                                                                                                                                                                                                                                                                                                                                                                                                                                                                                                                                 | Q4.23<br>16.90                                                                                                                                                                                                          |
| ase                                   | Repo rate (end rate)                                                                                                                                                                                                                                                                                                                                                                                                                                                                                                                                                                                                                                                                                                                                                                                                                                                                                                                                                                                                                                                                                                                                                                                                                                                                                                                                                                                                                                                                                                                                                                                                                                                                                                                                                                                                                                                                                                                                                                                                                                                                                                           | 4.25                                                                                                                                                                                                                                                                                                                                                                                                                                                                                                                                                                                                                                                                                                                                                                                                                                                                                                                                                                                                                                                                                                                                                                                                                                                                                                                                                                                                                                                                                                                                                                                                                                                                                                                                                                                                                                                                                                                                                                                                                                                                                                                           | 4.75                                                                                                                                                                                                                                                                                                                                                                                                                                                                                                                                                                                                                                                                                                                                                                                                                                                                                                                                                                                                                                                                                                                                                                                                                                                                                                                                                                                                                                                                                                                                                                                                                                                                                                                                                                                                                                                                                                                                                                                                                                                                                                                           | 6.25                                                                                                                                                                                                                                                                                                                                                                                                                                                                                                                                                                                                                                                                                                                                                                                                                                                                                                                                                                                                                                                                                                                                                                                                                                                                                                                                                                                                                                                                                                                                                                                                                                                                                                                                                                                                                                                                                                                                                                                                                                                                                                                           | 7.00                                                                                                                                                                                                                                                                                                                                                                                                                                                                                                                                                                                                                                                                                                                                                                                                                                                                                                                                                                                                                                                                                                                                                                                                                                                                                                                                                                                                                                                                                                                                                                                                                                                                                                                                                                                                                                                                                                                                                                                                                                                                                                                           | 7.50                                                                                                                                                                                                                                                                                                                                                                                                                                                                                                                                                                                                                                                                                                                                                                                                                                                                                                                                                                                                                                                                                                                                                                                                                                                                                                                                                                                                                                                                                                                                                                                                                                                                                                                                                                                                                                                                                                                                                                                                                                                                                                                           | 7.50                                                                                                                                                                                                                                                                                                                                                                                                                                                                                                                                                                                                                                                                                                                                                                                                                                                                                                                                                                                                                                                                                                                                                                                                                                                                                                                                                                                                                                                                                                                                                                                                                                                                                                                                                                                                                                                                                                                                                                                                                                                                                                                           | 7.25                                                                                                                                                                                                                                                                                                                                                                                                                                                                                                                                                                                                                                                                                                                                                                                                                                                                                                                                                                                                                                                                                                                                                                                                                                                                                                                                                                                                                                                                                                                                                                                                                                                                                                                                                                                                                                                                                                                                                                                                                                                                                                                           | 7.00                                                                                                                                                                                                                    |
|                                       | Economic growth modest but<br>measures, global financial m<br>category bracket as fiscal of                                                                                                                                                                                                                                                                                                                                                                                                                                                                                                                                                                                                                                                                                                                                                                                                                                                                                                                                                                                                                                                                                                                                                                                                                                                                                                                                                                                                                                                                                                                                                                                                                                                                                                                                                                                                                                                                                                                                                                                                                                    | arket risk                                                                                                                                                                                                                                                                                                                                                                                                                                                                                                                                                                                                                                                                                                                                                                                                                                                                                                                                                                                                                                                                                                                                                                                                                                                                                                                                                                                                                                                                                                                                                                                                                                                                                                                                                                                                                                                                                                                                                                                                                                                                                                                     | sentiment<br>ion (debt                                                                                                                                                                                                                                                                                                                                                                                                                                                                                                                                                                                                                                                                                                                                                                                                                                                                                                                                                                                                                                                                                                                                                                                                                                                                                                                                                                                                                                                                                                                                                                                                                                                                                                                                                                                                                                                                                                                                                                                                                                                                                                         | is neutral<br>to GDP                                                                                                                                                                                                                                                                                                                                                                                                                                                                                                                                                                                                                                                                                                                                                                                                                                                                                                                                                                                                                                                                                                                                                                                                                                                                                                                                                                                                                                                                                                                                                                                                                                                                                                                                                                                                                                                                                                                                                                                                                                                                                                           | to positive                                                                                                                                                                                                                                                                                                                                                                                                                                                                                                                                                                                                                                                                                                                                                                                                                                                                                                                                                                                                                                                                                                                                                                                                                                                                                                                                                                                                                                                                                                                                                                                                                                                                                                                                                                                                                                                                                                                                                                                                                                                                                                                    | e. South A                                                                                                                                                                                                                                                                                                                                                                                                                                                                                                                                                                                                                                                                                                                                                                                                                                                                                                                                                                                                                                                                                                                                                                                                                                                                                                                                                                                                                                                                                                                                                                                                                                                                                                                                                                                                                                                                                                                                                                                                                                                                                                                     | drica in the                                                                                                                                                                                                                                                                                                                                                                                                                                                                                                                                                                                                                                                                                                                                                                                                                                                                                                                                                                                                                                                                                                                                                                                                                                                                                                                                                                                                                                                                                                                                                                                                                                                                                                                                                                                                                                                                                                                                                                                                                                                                                                                   | e BB cre<br>to some                                                                                                                                                                                                                                                                                                                                                                                                                                                                                                                                                                                                                                                                                                                                                                                                                                                                                                                                                                                                                                                                                                                                                                                                                                                                                                                                                                                                                                                                                                                                                                                                                                                                                                                                                                                                                                                                                                                                                                                                                                                                                                            | dit rating<br>positive                                                                                                                                                                                                  |
|                                       | Economic growth modest bu<br>measures, global financial m                                                                                                                                                                                                                                                                                                                                                                                                                                                                                                                                                                                                                                                                                                                                                                                                                                                                                                                                                                                                                                                                                                                                                                                                                                                                                                                                                                                                                                                                                                                                                                                                                                                                                                                                                                                                                                                                                                                                                                                                                                                                      | arket risk :<br>consolidati<br>d weaknes<br>expropriati<br>A modest<br>s to allevi                                                                                                                                                                                                                                                                                                                                                                                                                                                                                                                                                                                                                                                                                                                                                                                                                                                                                                                                                                                                                                                                                                                                                                                                                                                                                                                                                                                                                                                                                                                                                                                                                                                                                                                                                                                                                                                                                                                                                                                                                                             | sentiment<br>ion (debt<br>ss and infl<br>on withou<br>transition<br>ate the in                                                                                                                                                                                                                                                                                                                                                                                                                                                                                                                                                                                                                                                                                                                                                                                                                                                                                                                                                                                                                                                                                                                                                                                                                                                                                                                                                                                                                                                                                                                                                                                                                                                                                                                                                                                                                                                                                                                                                                                                                                                 | is neutral<br>to GDP s<br>lation is in<br>t compen<br>to renewa<br>spact of co                                                                                                                                                                                                                                                                                                                                                                                                                                                                                                                                                                                                                                                                                                                                                                                                                                                                                                                                                                                                                                                                                                                                                                                                                                                                                                                                                                                                                                                                                                                                                                                                                                                                                                                                                                                                                                                                                                                                                                                                                                                 | to positive<br>stabilisation<br>npacted be<br>sation oc-<br>ble energy<br>limate ch                                                                                                                                                                                                                                                                                                                                                                                                                                                                                                                                                                                                                                                                                                                                                                                                                                                                                                                                                                                                                                                                                                                                                                                                                                                                                                                                                                                                                                                                                                                                                                                                                                                                                                                                                                                                                                                                                                                                                                                                                                            | e. South A<br>in) occurs<br>y the cou<br>curs and<br>y and slow<br>ange on t                                                                                                                                                                                                                                                                                                                                                                                                                                                                                                                                                                                                                                                                                                                                                                                                                                                                                                                                                                                                                                                                                                                                                                                                                                                                                                                                                                                                                                                                                                                                                                                                                                                                                                                                                                                                                                                                                                                                                                                                                                                   | drica in the leading rse of we has no no move aw                                                                                                                                                                                                                                                                                                                                                                                                                                                                                                                                                                                                                                                                                                                                                                                                                                                                                                                                                                                                                                                                                                                                                                                                                                                                                                                                                                                                                                                                                                                                                                                                                                                                                                                                                                                                                                                                                                                                                                                                                                                                               | to some<br>ather pat<br>regative of<br>vay from f                                                                                                                                                                                                                                                                                                                                                                                                                                                                                                                                                                                                                                                                                                                                                                                                                                                                                                                                                                                                                                                                                                                                                                                                                                                                                                                                                                                                                                                                                                                                                                                                                                                                                                                                                                                                                                                                                                                                                                                                                                                                              | dit rating<br>positive<br>terns via<br>effect on<br>ossil fuel                                                                                                                                                          |
|                                       | Economic growth modest but measures, global financial modest by bracket as fiscal outlooks. The rand sees mild food price inflation. Little economy, no nationalisation, usage occurs and measure                                                                                                                                                                                                                                                                                                                                                                                                                                                                                                                                                                                                                                                                                                                                                                                                                                                                                                                                                                                                                                                                                                                                                                                                                                                                                                                                                                                                                                                                                                                                                                                                                                                                                                                                                                                                                                                                                                                              | arket risk :<br>consolidati<br>d weaknes<br>expropriati<br>A modest<br>s to allevi                                                                                                                                                                                                                                                                                                                                                                                                                                                                                                                                                                                                                                                                                                                                                                                                                                                                                                                                                                                                                                                                                                                                                                                                                                                                                                                                                                                                                                                                                                                                                                                                                                                                                                                                                                                                                                                                                                                                                                                                                                             | sentiment<br>ion (debt<br>ss and infl<br>on withou<br>transition<br>ate the in                                                                                                                                                                                                                                                                                                                                                                                                                                                                                                                                                                                                                                                                                                                                                                                                                                                                                                                                                                                                                                                                                                                                                                                                                                                                                                                                                                                                                                                                                                                                                                                                                                                                                                                                                                                                                                                                                                                                                                                                                                                 | is neutral<br>to GDP s<br>lation is in<br>t compen<br>to renewa<br>spact of co                                                                                                                                                                                                                                                                                                                                                                                                                                                                                                                                                                                                                                                                                                                                                                                                                                                                                                                                                                                                                                                                                                                                                                                                                                                                                                                                                                                                                                                                                                                                                                                                                                                                                                                                                                                                                                                                                                                                                                                                                                                 | to positive<br>stabilisation<br>npacted be<br>sation oc-<br>ble energy<br>limate ch                                                                                                                                                                                                                                                                                                                                                                                                                                                                                                                                                                                                                                                                                                                                                                                                                                                                                                                                                                                                                                                                                                                                                                                                                                                                                                                                                                                                                                                                                                                                                                                                                                                                                                                                                                                                                                                                                                                                                                                                                                            | e. South A<br>on) occurs<br>by the cour<br>curs and<br>y and slow<br>ange on to<br>cerbate.                                                                                                                                                                                                                                                                                                                                                                                                                                                                                                                                                                                                                                                                                                                                                                                                                                                                                                                                                                                                                                                                                                                                                                                                                                                                                                                                                                                                                                                                                                                                                                                                                                                                                                                                                                                                                                                                                                                                                                                                                                    | Africa in the leading rise of we has no rise move awith the economic of the conditions of the economic of the  | to some<br>ather pat<br>regative or<br>ray from formy are in                                                                                                                                                                                                                                                                                                                                                                                                                                                                                                                                                                                                                                                                                                                                                                                                                                                                                                                                                                                                                                                                                                                                                                                                                                                                                                                                                                                                                                                                                                                                                                                                                                                                                                                                                                                                                                                                                                                                                                                                                                                                   | dit rating<br>positive<br>terns via<br>effect on<br>ossil fuel                                                                                                                                                          |
| 3%<br>ite                             | Economic growth modest but measures, global financial measures, global financial measures, global financial measures, but category bracket as fiscal outlooks. The rand sees mill food price inflation. Little economy, no nationalisation. usage occurs and measure implemented. The Russian/L                                                                                                                                                                                                                                                                                                                                                                                                                                                                                                                                                                                                                                                                                                                                                                                                                                                                                                                                                                                                                                                                                                                                                                                                                                                                                                                                                                                                                                                                                                                                                                                                                                                                                                                                                                                                                                | at lifts towa<br>sarket risk:<br>consolidati<br>d weaknes<br>expropriati<br>A modest<br>s to allevi<br>Jkraine con<br>Q1.22<br>15.21                                                                                                                                                                                                                                                                                                                                                                                                                                                                                                                                                                                                                                                                                                                                                                                                                                                                                                                                                                                                                                                                                                                                                                                                                                                                                                                                                                                                                                                                                                                                                                                                                                                                                                                                                                                                                                                                                                                                                                                           | sentiment ion (debt is and infloor withou transition ate the im inflict ease Q2.22 15.59                                                                                                                                                                                                                                                                                                                                                                                                                                                                                                                                                                                                                                                                                                                                                                                                                                                                                                                                                                                                                                                                                                                                                                                                                                                                                                                                                                                                                                                                                                                                                                                                                                                                                                                                                                                                                                                                                                                                                                                                                                       | is neutral<br>to GDP:<br>lation is in<br>t compen<br>to renewa<br>apact of c<br>s and doe<br>Q3.22<br>17.05                                                                                                                                                                                                                                                                                                                                                                                                                                                                                                                                                                                                                                                                                                                                                                                                                                                                                                                                                                                                                                                                                                                                                                                                                                                                                                                                                                                                                                                                                                                                                                                                                                                                                                                                                                                                                                                                                                                                                                                                                    | to positive stabilisation pacted be sation occible energy dimate ches not exact Q4.22 17.40                                                                                                                                                                                                                                                                                                                                                                                                                                                                                                                                                                                                                                                                                                                                                                                                                                                                                                                                                                                                                                                                                                                                                                                                                                                                                                                                                                                                                                                                                                                                                                                                                                                                                                                                                                                                                                                                                                                                                                                                                                    | e. South A<br>in) occurs<br>by the courcurs and<br>y and slow<br>ange on to<br>cerbate.  Q1.23<br>17.70                                                                                                                                                                                                                                                                                                                                                                                                                                                                                                                                                                                                                                                                                                                                                                                                                                                                                                                                                                                                                                                                                                                                                                                                                                                                                                                                                                                                                                                                                                                                                                                                                                                                                                                                                                                                                                                                                                                                                                                                                        | drica in the leading rise of we has no rise move awith the economic Q2.23                                                                                                                                                                                                                                                                                                                                                                                                                                                                                                                                                                                                                                                                                                                                                                                                                                                                                                                                                                                                                                                                                                                                                                                                                                                                                                                                                                                                                                                                                                                                                                                                                                                                                                                                                                                                                                                                                                                                                                                                                                                      | ne BB cre<br>to some<br>ather pat<br>regative of<br>vay from to<br>my are of<br>Q3.23<br>17.70                                                                                                                                                                                                                                                                                                                                                                                                                                                                                                                                                                                                                                                                                                                                                                                                                                                                                                                                                                                                                                                                                                                                                                                                                                                                                                                                                                                                                                                                                                                                                                                                                                                                                                                                                                                                                                                                                                                                                                                                                                 | dit rating<br>positive<br>terns via<br>effect on<br>lossil fuel<br>modestly<br>Q4.23<br>17.90                                                                                                                           |
| 8%<br>ite                             | Economic growth modest but measures, global financial  | at lifts towa<br>sarket risk:<br>consolidati<br>d weaknes<br>expropriati<br>A modest<br>s to allevi<br>Jkraine cor<br>Q1.22<br>15.21<br>4.25                                                                                                                                                                                                                                                                                                                                                                                                                                                                                                                                                                                                                                                                                                                                                                                                                                                                                                                                                                                                                                                                                                                                                                                                                                                                                                                                                                                                                                                                                                                                                                                                                                                                                                                                                                                                                                                                                                                                                                                   | sentiment ion (debt is and infloor withou transition ate the im inflict ease Q2.22 15.59 4.75                                                                                                                                                                                                                                                                                                                                                                                                                                                                                                                                                                                                                                                                                                                                                                                                                                                                                                                                                                                                                                                                                                                                                                                                                                                                                                                                                                                                                                                                                                                                                                                                                                                                                                                                                                                                                                                                                                                                                                                                                                  | is neutral<br>to GDP:<br>lation is in<br>t compen<br>to renewa<br>apact of c<br>s and doe<br>Q3.22<br>17.05<br>6.25                                                                                                                                                                                                                                                                                                                                                                                                                                                                                                                                                                                                                                                                                                                                                                                                                                                                                                                                                                                                                                                                                                                                                                                                                                                                                                                                                                                                                                                                                                                                                                                                                                                                                                                                                                                                                                                                                                                                                                                                            | to positive stabilisation pacted be sation occible energy dimate ches not exact Q4.22 17.40 7.50                                                                                                                                                                                                                                                                                                                                                                                                                                                                                                                                                                                                                                                                                                                                                                                                                                                                                                                                                                                                                                                                                                                                                                                                                                                                                                                                                                                                                                                                                                                                                                                                                                                                                                                                                                                                                                                                                                                                                                                                                               | e. South A<br>in) occurs<br>by the courcurs and<br>y and slow<br>ange on to<br>cerbate.  Q1.23<br>17.70<br>8.00                                                                                                                                                                                                                                                                                                                                                                                                                                                                                                                                                                                                                                                                                                                                                                                                                                                                                                                                                                                                                                                                                                                                                                                                                                                                                                                                                                                                                                                                                                                                                                                                                                                                                                                                                                                                                                                                                                                                                                                                                | drica in the leading rise of we has no rise move awith econor Q2.23 17.80 8.50                                                                                                                                                                                                                                                                                                                                                                                                                                                                                                                                                                                                                                                                                                                                                                                                                                                                                                                                                                                                                                                                                                                                                                                                                                                                                                                                                                                                                                                                                                                                                                                                                                                                                                                                                                                                                                                                                                                                                                                                                                                 | ee BB cree to some ather pat egative or yay from formy are of the company are of the comp | dit rating<br>positive<br>terns via<br>effect on<br>ossil fuel<br>modestly<br>Q4.23<br>17.90<br>9.00                                                                                                                    |
| ite<br>fomestic)<br>lown<br>case      | Economic growth modest but measures, global financial modest by measures, global financial modest production of the rand sees mild food price inflation. Little economy, no nationalisation. usage occurs and measure implemented. The Russian/LUSD/Rand (average) Reporate (end rate)                                                                                                                                                                                                                                                                                                                                                                                                                                                                                                                                                                                                                                                                                                                                                                                                                                                                                                                                                                                                                                                                                                                                                                                                                                                                                                                                                                                                                                                                                                                                                                                                                                                                                                                                                                                                                                         | at lifts towal arket risk consolidated weakness expropriation A modest s to alleviolated to al | sentiment ion (debt ss and infi on withou transition ate the imflict ease Q2.22 15.59 4.75 k sentimer (local and ce depress on unfavo easures teerty witho                                                                                                                                                                                                                                                                                                                                                                                                                                                                                                                                                                                                                                                                                                                                                                                                                                                                                                                                                                                                                                                                                                                                                                                                                                                                                                                                                                                                                                                                                                                                                                                                                                                                                                                                                                                                                                                                                                                                                                     | is neutral to GDP station is in to compen to renewa apact of cs and doe Q3.22 17.05 6.25 nt) is that if foreign csed, significantly in the compensation of the compens | to positivistabilisation pacted by sation oc ble energy dimate ches not exact Q4.22 17.40 7.50 of the bas surrency) of ficant load atther concept the impurisation, and the concept the concep | e. South A n) occurs y the cou curs and y and slow ange on t cerbate.  Q1.23 17.70 8.00 e case. Se credit ratin shedding littions, ma act of clir with some                                                                                                                                                                                                                                                                                                                                                                                                                                                                                                                                                                                                                                                                                                                                                                                                                                                                                                                                                                                                                                                                                                                                                                                                                                                                                                                                                                                                                                                                                                                                                                                                                                                                                                                                                                                                                                                                                                                                                                    | drica in the leading rise of we has no no more away the economic and the e | e BB creato some ather pat segative or any from 1 mmy are 1 mmy ar | dit rating positive terms via effect on ossil fuel modestly  Q4.23 17.90 9.00 see debt gencies. growth, ss. Little y limited on the                                                                                     |
| ite<br>lomestic)<br>own<br>ase        | Economic growth modest but measures, global financial modest by measures, global financial modest productions. The rand sees mild food price inflation. Little economy, no nationalisation, usage occurs and measure implemented. The Russian/LUSD/Rand (average) Reported (end rate) The international environme projections stabilise, falls introduced in the recession occurs. Business civil and political unrest. High transition to renewable enexpropriation of private see                                                                                                                                                                                                                                                                                                                                                                                                                                                                                                                                                                                                                                                                                                                                                                                                                                                                                                                                                                                                                                                                                                                                                                                                                                                                                                                                                                                                                                                                                                                                                                                                                                            | at lifts towal arket risk consolidated weakness expropriation A modest s to alleviolated to al | sentiment ion (debt ss and infi on withou transition ate the imflict ease Q2.22 15.59 4.75 k sentimer (local and ce depress on unfavo easures teerty witho                                                                                                                                                                                                                                                                                                                                                                                                                                                                                                                                                                                                                                                                                                                                                                                                                                                                                                                                                                                                                                                                                                                                                                                                                                                                                                                                                                                                                                                                                                                                                                                                                                                                                                                                                                                                                                                                                                                                                                     | is neutral to GDP station is in to compen to renewa apact of cs and doe Q3.22 17.05 6.25 nt) is that if foreign csed, significantly in the compensation of the compens | to positivistabilisation pacted by sation oc ble energy dimate ches not exact Q4.22 17.40 7.50 of the bas surrency) of ficant load atther concept the impurisation, and the concept the concep | e. South A n) occurs y the cou curs and y and slow ange on t cerbate.  Q1.23 17.70 8.00 e case. Se credit ratin shedding littions, ma act of clir with some                                                                                                                                                                                                                                                                                                                                                                                                                                                                                                                                                                                                                                                                                                                                                                                                                                                                                                                                                                                                                                                                                                                                                                                                                                                                                                                                                                                                                                                                                                                                                                                                                                                                                                                                                                                                                                                                                                                                                                    | drica in the leading rise of we has no no more away the economic and the e | e BB creato some ather pat segative or any from 1 mmy are 1 mmy ar | dit rating positive terns via effect on ossil fuel modestly  Q4.23 17.90 9.00 see debt gencies. growth, ss. Little y limited on the                                                                                     |
| ite<br>lomestic)<br>own<br>asse<br>9% | Economic growth modest but measures, global financial measures, global financial measures, global financial measures. The rand sees mile food price inflation. Little economy, no nationalisation. Little economy, no nationalisation. Usage occurs and measure implemented. The Russian/Lusure for the international environme projections stabilise, falls introduced in the international environment in the inte | at lifts towal arket risk consolidated weakness expropriation A modest is to allevious like a lift of the consolidated was a lift of the consolidated was a lift of the consolidated with a lift of the consolidated was  | sentiment ion (debt ss and infi st and inf | is neutral to GDP: station is int to compen to renewarpact of cs and doe Q3.22 17.05 6.25 nt) is that if foreign csed, significantly with the competency occurs. Q3.22 17.05                                                                                                                                                                                                                                                                                                                                                                                                                                                                                                                                                                                                                                                                                                                                                                                                                                                                                                                                                                                                                                                                                                                                                                                                                                                                                                                                                                                                                                                                                                                                                                                                                                                                                                                                                                                                                                                                                                                                                   | to positivisabilisation pacted by sation ocupied by sation ocupied by sation ocupied sation ocup | e. South An) occurs by the coucurs and curs and  | drica in the leading rise of we has no nor move aw the economic and the ec | Q3.23 17.70 9.00 a fails to e all three a westment of weakne nge. Vene e impact to the C g Q3.23 18.60                                                                                                                                                                                                                                                                                                                                                                                                                                                                                                                                                                                                                                                                                                                                                                                                                                                                                                                                                                                                                                                                                                                                                                                                                                                                                                                                                                                                                                                                                                                                                                                                                                                                                                                                                                                                                                                                                                                                                                                                                         | dit rating positive terns via effect on ossil fuel modestly  Q4.23 17.90 9.00 see debt gencies. g growth, ss. Little y limited on the grades.  Q4.23 19.00                                                              |
| ite<br>formestic)                     | Economic growth modest but measures, global financial measures, global financial measures, global financial measures, fiscal coutlooks. The rand sees mild food price inflation. Little deconomy, no nationalisation, usage occurs and measure implemented. The Russian/LUSD/Rand (average) Reported (end rate) The international environme projections stabilise, falls introduced in the international environme projections stabilise, falls introduced in the international environme projections stabilise, falls introduced in the international unrest. High transition to renewable enexpropriation of private seconomy. Substantial fiscal USD/Rand (average) Reported (end rate) Lengthy global recession, gand internationally. Limited economic impact. Very high internationally.                                                                                                                                                                                                                                                                                                                                                                                                                                                                                                                                                                                                                                                                                                                                                                                                                                                                                                                                                                                                                                                                                                                                                                                                                                                                                                                                 | at lifts towal arket risk consolidated weakness propriated A modest so alleviolated A modest so  | sentiment ion (debt ss and infl on withou transition ate the imflict ease Q2.22 15.59 4.75 k sentime (local and ce depress on unfavore easures to terty without on ultimal Q2.22 15.59 4.75 incial crisis on of prival very adversance developed to the control of th | is neutral to GDP; attion is in to compen to renewal apact of c s and doe Q3.22 17.05 6.25 int) is that different for alleviate ut competely occur.  Q3.22 17.05 6.25 insuffic te propertierse weath                                                                                                                                                                                                                                                                                                                                                                                                                                                                                                                                                                                                                                                                                                                                                                                                                                                                                                                                                                                                                                                                                                                                                                                                                                                                                                                                                                                                                                                                                                                                                                                                                                                                                                                                                                                                                                                                                                                           | to positivistabilisation pacted bis pacted bis pacted bis pacted bis pacted bis pacted bis not exact Q4.22 17.40 of the bas particular conditions of the particular conditions p | e. South An) occurs y the coucurs and y and slow ange on the case. Secredit ration shedding littons, ma act of clir with some gratings.  Q1.23 17.70 8.00 e. case. Secredit ration shedding littons, ma act of clir with some littons, mandet of clir with some littons of clir with some littons, mandet of clir with some littons, mandet of clir with some littons of clir with some little with some litt | drica in the leading see of we has no no more away the economic section of the se | Q3.23 17.70 a fails to early e | dit rating positive terns via effect on ossil fuel modestly  Q4.23 17.90 9.00 see debt gencies. I growth, ss. Little v limited on the grades.  Q4.23 19.00 10.50 lestically negative SA rated                           |
| ite<br>lomestic)<br>own<br>ase<br>9%  | Economic growth modest but measures, global financial measures, global financial measures, global financial measures, fiscal coutlooks. The rand sees mild food price inflation. Little deconomy, no nationalisation, usage occurs and measure implemented. The Russian/LUSD/Rand (average) Reported (end rate) The international environme projections stabilise, falls introduced in the international environment | at lifts towal arket risk consolidated weakness expropriation A modest s to allevious likraine color lifts at 15.21 at 25 at (incl. risk o single B is confidence in the first state of  | sentiment ion (debt is and infi on without transition ate the immiffict ease.  Q2.22 15.59 4.75 k sentimer (local and ce depression unfavore easures to erty without ion ultimate in very advectory advectory wider so in very advectory without in very advectory wider so indipolitical in very advectory advectory advectory wider so indipolitical in political in very advectory advectory wider so indipolitical in very advectory advectory wider so indipolitical in very advectory wider so indipolitical in very advectory advectory advectory wider so indipolitical individual in very advectory  | is neutral to GDP: attion is in to compen to renewa apact of cs and doe Q3.22 17.05 6.25 int) is that if foreign cs alleviate ut competely occurs Q3.22 17.05 6.25 — insuffic te properties eventu urces, sin il unrest. F                                                                                                                                                                                                                                                                                                                                                                                                                                                                                                                                                                                                                                                                                                                                                                                                                                                                                                                                                                                                                                                                                                                                                                                                                                                                                                                                                                                                                                                                                                                                                                                                                                                                                                                                                                                                                                                                                                     | to positivistabilisation pacted by sation occible energy dimate chis not exact the sation occible energy dimate chis not exact the sation occible energy of the baseurrency) of ficant loads at their conditions, so prevent the sation occible energy without cher conditions of the sation occible energy without conditions of the sation occible energy distribution occible.                                                                                                                                                                                                                                                                                                                                                                                                                                                                                                                                                                                                                                                                                                                                                                                                                                                                                                                                                                                                                                                                                                                                                                                                                                                                                                                                                                                                       | e. South An) occurs y the coucurs and y and slow ange on the coucurs and the coucu | drica in the leading rise of we has no not move away the economic rise of the leading at 17.80 a.50 outh Africags from a not the leading rise of the leading in the leading | Q3.23 17.70 9.00 a fails to: all three a westment to the C g Q3.23 18.60 10.50 port dom marked bakkness: ed risk of despread ble energi                                                                                                                                                                                                                                                                                                                                                                                                                                                                                                                                                                                                                                                                                                                                                                                                                                                                                                                                                                                                                                                                                                                                                                                                                                                                                                                                                                                                                                                                                                                                                                                                                                                                                                                                                                                                                                                                                                                                                                                        | dit rating positive terns via effect on ossil fuel modestly  Q4.23 17.90 9.00 see debt gencies. growth, ss. Little y limited on the grades.  Q4.23 19.00 10.50 destically negative SA rated default. I, severe y and to |