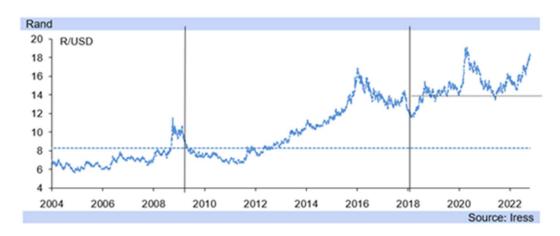

## **SA Economics**

Monday 17 October 2022

Rand note: undervalued rand continues to see no respite from lengthy risk averse period

| Economic                              | c Scenarios: note updated pro                                                                                                                                                                                                                                                                                                                                                                                                                                                                                                                                                                                                                                                                                                                                                                                                                                                                                                                                                                                                                                                                                                                                                                                                                                                                                                                                                                                                                                                                                                                                                                                                                                                                                                                                                                                                                                                                                                                                                                                                                                                                                                  |                                                                                                                                                                                                                                                                                                                                                                                                                                                                                                                                                                                                                                                                                                                                                                                                                                                                                                                                                                                                                                                                                                                                                                                                                                                                                                                                                                                                                                                                                                                                                                                                                                                                                                                                                                                                                                                                                                                                                                                                                                                                                                                                |                                                                                                                                                                                                                                                                                                                                                                                                                                                                                                                                                                                                                                                                                                                                                                                                                                                                                                                                                                                                                                                                                                                                                                                                                                                                                                                                                                                                                                                                                                                                                                                                                                                                                                                                                                                                                                                                                                                                                                                                                                                                                                                                |                                                                                                                                                                                                                                                                                                                                                                                                                                                                                                                                                                                                                                                                                                                                                                                                                                                                                                                                                                                                                                                                                                                                                                                                                                                                                                                                                                                                                                                                                                                                                                                                                                                                                                                                                                                                                                                                                                                                                                                                                                                                                                                                |                                                                                                                                                                                                                                                                                                                                                                                                                                                                                                                                                                                                                                                                                                                                                                                                                                                                                                                                                                                                                                                                                                                                                                                                                                                                                                                                                                                                                                                                                                                                                                                                                                                                                                                                                                                                                                                                                                                                                                                                                                                                                                                                |                                                                                                                                                                                                                                                                                                                                                                                                                                                                                                                                                                                                                                                                                                                                                                                                                                                                                                                                                                                                                                                                                                                                                                                                                                                                                                                                                                                                                                                                                                                                                                                                                                                                                                                                                                                                                                                                                                                                                                                                                                                                                                                                |                                                                                                                                                                                                                                                                                                                                                                                                                                                                                                                                                                                                                                                                                                                                                                                                                                                                                                                                                                                                                                                                                                                                                                                                                                                                                                                                                                                                                                                                                                                                                                                                                                                                                                                                                                                                                                                                                                                                                                                                                                                                                                                                |                                                                                                                                                                                                                                                                                                                                                                                                                                                                                                                                                                                                                                                                                                                                                                                                                                                                                                                                                                                                                                                                                                                                                                                                                                                                                                                                                                                                                                                                                                                                                                                                                                                                                                                                                                                                                                                                                                                                                                                                                                                                                                                                |                                                                                                                                                                                                                         |
|---------------------------------------|--------------------------------------------------------------------------------------------------------------------------------------------------------------------------------------------------------------------------------------------------------------------------------------------------------------------------------------------------------------------------------------------------------------------------------------------------------------------------------------------------------------------------------------------------------------------------------------------------------------------------------------------------------------------------------------------------------------------------------------------------------------------------------------------------------------------------------------------------------------------------------------------------------------------------------------------------------------------------------------------------------------------------------------------------------------------------------------------------------------------------------------------------------------------------------------------------------------------------------------------------------------------------------------------------------------------------------------------------------------------------------------------------------------------------------------------------------------------------------------------------------------------------------------------------------------------------------------------------------------------------------------------------------------------------------------------------------------------------------------------------------------------------------------------------------------------------------------------------------------------------------------------------------------------------------------------------------------------------------------------------------------------------------------------------------------------------------------------------------------------------------|--------------------------------------------------------------------------------------------------------------------------------------------------------------------------------------------------------------------------------------------------------------------------------------------------------------------------------------------------------------------------------------------------------------------------------------------------------------------------------------------------------------------------------------------------------------------------------------------------------------------------------------------------------------------------------------------------------------------------------------------------------------------------------------------------------------------------------------------------------------------------------------------------------------------------------------------------------------------------------------------------------------------------------------------------------------------------------------------------------------------------------------------------------------------------------------------------------------------------------------------------------------------------------------------------------------------------------------------------------------------------------------------------------------------------------------------------------------------------------------------------------------------------------------------------------------------------------------------------------------------------------------------------------------------------------------------------------------------------------------------------------------------------------------------------------------------------------------------------------------------------------------------------------------------------------------------------------------------------------------------------------------------------------------------------------------------------------------------------------------------------------|--------------------------------------------------------------------------------------------------------------------------------------------------------------------------------------------------------------------------------------------------------------------------------------------------------------------------------------------------------------------------------------------------------------------------------------------------------------------------------------------------------------------------------------------------------------------------------------------------------------------------------------------------------------------------------------------------------------------------------------------------------------------------------------------------------------------------------------------------------------------------------------------------------------------------------------------------------------------------------------------------------------------------------------------------------------------------------------------------------------------------------------------------------------------------------------------------------------------------------------------------------------------------------------------------------------------------------------------------------------------------------------------------------------------------------------------------------------------------------------------------------------------------------------------------------------------------------------------------------------------------------------------------------------------------------------------------------------------------------------------------------------------------------------------------------------------------------------------------------------------------------------------------------------------------------------------------------------------------------------------------------------------------------------------------------------------------------------------------------------------------------|--------------------------------------------------------------------------------------------------------------------------------------------------------------------------------------------------------------------------------------------------------------------------------------------------------------------------------------------------------------------------------------------------------------------------------------------------------------------------------------------------------------------------------------------------------------------------------------------------------------------------------------------------------------------------------------------------------------------------------------------------------------------------------------------------------------------------------------------------------------------------------------------------------------------------------------------------------------------------------------------------------------------------------------------------------------------------------------------------------------------------------------------------------------------------------------------------------------------------------------------------------------------------------------------------------------------------------------------------------------------------------------------------------------------------------------------------------------------------------------------------------------------------------------------------------------------------------------------------------------------------------------------------------------------------------------------------------------------------------------------------------------------------------------------------------------------------------------------------------------------------------------------------------------------------------------------------------------------------------------------------------------------------------------------------------------------------------------------------------------------------------|--------------------------------------------------------------------------------------------------------------------------------------------------------------------------------------------------------------------------------------------------------------------------------------------------------------------------------------------------------------------------------------------------------------------------------------------------------------------------------------------------------------------------------------------------------------------------------------------------------------------------------------------------------------------------------------------------------------------------------------------------------------------------------------------------------------------------------------------------------------------------------------------------------------------------------------------------------------------------------------------------------------------------------------------------------------------------------------------------------------------------------------------------------------------------------------------------------------------------------------------------------------------------------------------------------------------------------------------------------------------------------------------------------------------------------------------------------------------------------------------------------------------------------------------------------------------------------------------------------------------------------------------------------------------------------------------------------------------------------------------------------------------------------------------------------------------------------------------------------------------------------------------------------------------------------------------------------------------------------------------------------------------------------------------------------------------------------------------------------------------------------|--------------------------------------------------------------------------------------------------------------------------------------------------------------------------------------------------------------------------------------------------------------------------------------------------------------------------------------------------------------------------------------------------------------------------------------------------------------------------------------------------------------------------------------------------------------------------------------------------------------------------------------------------------------------------------------------------------------------------------------------------------------------------------------------------------------------------------------------------------------------------------------------------------------------------------------------------------------------------------------------------------------------------------------------------------------------------------------------------------------------------------------------------------------------------------------------------------------------------------------------------------------------------------------------------------------------------------------------------------------------------------------------------------------------------------------------------------------------------------------------------------------------------------------------------------------------------------------------------------------------------------------------------------------------------------------------------------------------------------------------------------------------------------------------------------------------------------------------------------------------------------------------------------------------------------------------------------------------------------------------------------------------------------------------------------------------------------------------------------------------------------|--------------------------------------------------------------------------------------------------------------------------------------------------------------------------------------------------------------------------------------------------------------------------------------------------------------------------------------------------------------------------------------------------------------------------------------------------------------------------------------------------------------------------------------------------------------------------------------------------------------------------------------------------------------------------------------------------------------------------------------------------------------------------------------------------------------------------------------------------------------------------------------------------------------------------------------------------------------------------------------------------------------------------------------------------------------------------------------------------------------------------------------------------------------------------------------------------------------------------------------------------------------------------------------------------------------------------------------------------------------------------------------------------------------------------------------------------------------------------------------------------------------------------------------------------------------------------------------------------------------------------------------------------------------------------------------------------------------------------------------------------------------------------------------------------------------------------------------------------------------------------------------------------------------------------------------------------------------------------------------------------------------------------------------------------------------------------------------------------------------------------------|--------------------------------------------------------------------------------------------------------------------------------------------------------------------------------------------------------------------------------------------------------------------------------------------------------------------------------------------------------------------------------------------------------------------------------------------------------------------------------------------------------------------------------------------------------------------------------------------------------------------------------------------------------------------------------------------------------------------------------------------------------------------------------------------------------------------------------------------------------------------------------------------------------------------------------------------------------------------------------------------------------------------------------------------------------------------------------------------------------------------------------------------------------------------------------------------------------------------------------------------------------------------------------------------------------------------------------------------------------------------------------------------------------------------------------------------------------------------------------------------------------------------------------------------------------------------------------------------------------------------------------------------------------------------------------------------------------------------------------------------------------------------------------------------------------------------------------------------------------------------------------------------------------------------------------------------------------------------------------------------------------------------------------------------------------------------------------------------------------------------------------|-------------------------------------------------------------------------------------------------------------------------------------------------------------------------------------------------------------------------|
|                                       |                                                                                                                                                                                                                                                                                                                                                                                                                                                                                                                                                                                                                                                                                                                                                                                                                                                                                                                                                                                                                                                                                                                                                                                                                                                                                                                                                                                                                                                                                                                                                                                                                                                                                                                                                                                                                                                                                                                                                                                                                                                                                                                                | Q1.22                                                                                                                                                                                                                                                                                                                                                                                                                                                                                                                                                                                                                                                                                                                                                                                                                                                                                                                                                                                                                                                                                                                                                                                                                                                                                                                                                                                                                                                                                                                                                                                                                                                                                                                                                                                                                                                                                                                                                                                                                                                                                                                          | Q2.22                                                                                                                                                                                                                                                                                                                                                                                                                                                                                                                                                                                                                                                                                                                                                                                                                                                                                                                                                                                                                                                                                                                                                                                                                                                                                                                                                                                                                                                                                                                                                                                                                                                                                                                                                                                                                                                                                                                                                                                                                                                                                                                          | Q3.22                                                                                                                                                                                                                                                                                                                                                                                                                                                                                                                                                                                                                                                                                                                                                                                                                                                                                                                                                                                                                                                                                                                                                                                                                                                                                                                                                                                                                                                                                                                                                                                                                                                                                                                                                                                                                                                                                                                                                                                                                                                                                                                          | Q4.22                                                                                                                                                                                                                                                                                                                                                                                                                                                                                                                                                                                                                                                                                                                                                                                                                                                                                                                                                                                                                                                                                                                                                                                                                                                                                                                                                                                                                                                                                                                                                                                                                                                                                                                                                                                                                                                                                                                                                                                                                                                                                                                          | Q1.23                                                                                                                                                                                                                                                                                                                                                                                                                                                                                                                                                                                                                                                                                                                                                                                                                                                                                                                                                                                                                                                                                                                                                                                                                                                                                                                                                                                                                                                                                                                                                                                                                                                                                                                                                                                                                                                                                                                                                                                                                                                                                                                          | Q2.23                                                                                                                                                                                                                                                                                                                                                                                                                                                                                                                                                                                                                                                                                                                                                                                                                                                                                                                                                                                                                                                                                                                                                                                                                                                                                                                                                                                                                                                                                                                                                                                                                                                                                                                                                                                                                                                                                                                                                                                                                                                                                                                          | Q3.23                                                                                                                                                                                                                                                                                                                                                                                                                                                                                                                                                                                                                                                                                                                                                                                                                                                                                                                                                                                                                                                                                                                                                                                                                                                                                                                                                                                                                                                                                                                                                                                                                                                                                                                                                                                                                                                                                                                                                                                                                                                                                                                          | Q4.23                                                                                                                                                                                                                   |
| xtreme<br>p case                      | USD/Rand (average)<br>Repo rate (end rate)                                                                                                                                                                                                                                                                                                                                                                                                                                                                                                                                                                                                                                                                                                                                                                                                                                                                                                                                                                                                                                                                                                                                                                                                                                                                                                                                                                                                                                                                                                                                                                                                                                                                                                                                                                                                                                                                                                                                                                                                                                                                                     | 15.21<br>4.25                                                                                                                                                                                                                                                                                                                                                                                                                                                                                                                                                                                                                                                                                                                                                                                                                                                                                                                                                                                                                                                                                                                                                                                                                                                                                                                                                                                                                                                                                                                                                                                                                                                                                                                                                                                                                                                                                                                                                                                                                                                                                                                  | 15.59<br>4.75                                                                                                                                                                                                                                                                                                                                                                                                                                                                                                                                                                                                                                                                                                                                                                                                                                                                                                                                                                                                                                                                                                                                                                                                                                                                                                                                                                                                                                                                                                                                                                                                                                                                                                                                                                                                                                                                                                                                                                                                                                                                                                                  | 17.05<br>6.25                                                                                                                                                                                                                                                                                                                                                                                                                                                                                                                                                                                                                                                                                                                                                                                                                                                                                                                                                                                                                                                                                                                                                                                                                                                                                                                                                                                                                                                                                                                                                                                                                                                                                                                                                                                                                                                                                                                                                                                                                                                                                                                  | 15.40<br>5.25                                                                                                                                                                                                                                                                                                                                                                                                                                                                                                                                                                                                                                                                                                                                                                                                                                                                                                                                                                                                                                                                                                                                                                                                                                                                                                                                                                                                                                                                                                                                                                                                                                                                                                                                                                                                                                                                                                                                                                                                                                                                                                                  | 14.50<br>4.25                                                                                                                                                                                                                                                                                                                                                                                                                                                                                                                                                                                                                                                                                                                                                                                                                                                                                                                                                                                                                                                                                                                                                                                                                                                                                                                                                                                                                                                                                                                                                                                                                                                                                                                                                                                                                                                                                                                                                                                                                                                                                                                  | 14.00<br>3.75                                                                                                                                                                                                                                                                                                                                                                                                                                                                                                                                                                                                                                                                                                                                                                                                                                                                                                                                                                                                                                                                                                                                                                                                                                                                                                                                                                                                                                                                                                                                                                                                                                                                                                                                                                                                                                                                                                                                                                                                                                                                                                                  | 13.60<br>3.75                                                                                                                                                                                                                                                                                                                                                                                                                                                                                                                                                                                                                                                                                                                                                                                                                                                                                                                                                                                                                                                                                                                                                                                                                                                                                                                                                                                                                                                                                                                                                                                                                                                                                                                                                                                                                                                                                                                                                                                                                                                                                                                  | 13.40<br>3.50                                                                                                                                                                                                           |
| %                                     | SA economic growth rises to constraints eradicated), strouting the business confidence and low ratios of 2000s. Very suit conditions. Strong global gransition away from fossil fur                                                                                                                                                                                                                                                                                                                                                                                                                                                                                                                                                                                                                                                                                                                                                                                                                                                                                                                                                                                                                                                                                                                                                                                                                                                                                                                                                                                                                                                                                                                                                                                                                                                                                                                                                                                                                                                                                                                                            | ng propert<br>of fixed inv<br>bdued don<br>owth, risk                                                                                                                                                                                                                                                                                                                                                                                                                                                                                                                                                                                                                                                                                                                                                                                                                                                                                                                                                                                                                                                                                                                                                                                                                                                                                                                                                                                                                                                                                                                                                                                                                                                                                                                                                                                                                                                                                                                                                                                                                                                                          | y rights, no<br>restment g<br>nestic inflation, comm                                                                                                                                                                                                                                                                                                                                                                                                                                                                                                                                                                                                                                                                                                                                                                                                                                                                                                                                                                                                                                                                                                                                                                                                                                                                                                                                                                                                                                                                                                                                                                                                                                                                                                                                                                                                                                                                                                                                                                                                                                                                           | o national<br>rowth, sul<br>ation on ea<br>nodity bo                                                                                                                                                                                                                                                                                                                                                                                                                                                                                                                                                                                                                                                                                                                                                                                                                                                                                                                                                                                                                                                                                                                                                                                                                                                                                                                                                                                                                                                                                                                                                                                                                                                                                                                                                                                                                                                                                                                                                                                                                                                                           | isation or<br>ostantial F<br>xtreme ran<br>om. Rapid                                                                                                                                                                                                                                                                                                                                                                                                                                                                                                                                                                                                                                                                                                                                                                                                                                                                                                                                                                                                                                                                                                                                                                                                                                                                                                                                                                                                                                                                                                                                                                                                                                                                                                                                                                                                                                                                                                                                                                                                                                                                           | expropria<br>DI, fiscal on<br>d strengt<br>d upgrade                                                                                                                                                                                                                                                                                                                                                                                                                                                                                                                                                                                                                                                                                                                                                                                                                                                                                                                                                                                                                                                                                                                                                                                                                                                                                                                                                                                                                                                                                                                                                                                                                                                                                                                                                                                                                                                                                                                                                                                                                                                                           | tion witho<br>consolidat<br>h, very fa                                                                                                                                                                                                                                                                                                                                                                                                                                                                                                                                                                                                                                                                                                                                                                                                                                                                                                                                                                                                                                                                                                                                                                                                                                                                                                                                                                                                                                                                                                                                                                                                                                                                                                                                                                                                                                                                                                                                                                                                                                                                                         | ut compe<br>tion drive<br>vourable                                                                                                                                                                                                                                                                                                                                                                                                                                                                                                                                                                                                                                                                                                                                                                                                                                                                                                                                                                                                                                                                                                                                                                                                                                                                                                                                                                                                                                                                                                                                                                                                                                                                                                                                                                                                                                                                                                                                                                                                                                                                                             | ensation.<br>s debt to<br>weather                                                                                                                                                                                       |
| p case<br>%                           | USD/Rand (average) Repo rate (end rate) Economic growth of 3%, ris growth strong, global financi Low domestic inflation on far price inflation on increased p                                                                                                                                                                                                                                                                                                                                                                                                                                                                                                                                                                                                                                                                                                                                                                                                                                                                                                                                                                                                                                                                                                                                                                                                                                                                                                                                                                                                                                                                                                                                                                                                                                                                                                                                                                                                                                                                                                                                                                  | al markets<br>vourable w                                                                                                                                                                                                                                                                                                                                                                                                                                                                                                                                                                                                                                                                                                                                                                                                                                                                                                                                                                                                                                                                                                                                                                                                                                                                                                                                                                                                                                                                                                                                                                                                                                                                                                                                                                                                                                                                                                                                                                                                                                                                                                       | risk-on. N                                                                                                                                                                                                                                                                                                                                                                                                                                                                                                                                                                                                                                                                                                                                                                                                                                                                                                                                                                                                                                                                                                                                                                                                                                                                                                                                                                                                                                                                                                                                                                                                                                                                                                                                                                                                                                                                                                                                                                                                                                                                                                                     | lo nationa<br>d global c                                                                                                                                                                                                                                                                                                                                                                                                                                                                                                                                                                                                                                                                                                                                                                                                                                                                                                                                                                                                                                                                                                                                                                                                                                                                                                                                                                                                                                                                                                                                                                                                                                                                                                                                                                                                                                                                                                                                                                                                                                                                                                       | lisation or onditions,                                                                                                                                                                                                                                                                                                                                                                                                                                                                                                                                                                                                                                                                                                                                                                                                                                                                                                                                                                                                                                                                                                                                                                                                                                                                                                                                                                                                                                                                                                                                                                                                                                                                                                                                                                                                                                                                                                                                                                                                                                                                                                         | expropria<br>rand stree                                                                                                                                                                                                                                                                                                                                                                                                                                                                                                                                                                                                                                                                                                                                                                                                                                                                                                                                                                                                                                                                                                                                                                                                                                                                                                                                                                                                                                                                                                                                                                                                                                                                                                                                                                                                                                                                                                                                                                                                                                                                                                        | tion withough, lowe                                                                                                                                                                                                                                                                                                                                                                                                                                                                                                                                                                                                                                                                                                                                                                                                                                                                                                                                                                                                                                                                                                                                                                                                                                                                                                                                                                                                                                                                                                                                                                                                                                                                                                                                                                                                                                                                                                                                                                                                                                                                                                            | ut compe<br>er state-co                                                                                                                                                                                                                                                                                                                                                                                                                                                                                                                                                                                                                                                                                                                                                                                                                                                                                                                                                                                                                                                                                                                                                                                                                                                                                                                                                                                                                                                                                                                                                                                                                                                                                                                                                                                                                                                                                                                                                                                                                                                                                                        | ensation.<br>ontrolled                                                                                                                                                                                                  |
|                                       | consolidation, debt projection                                                                                                                                                                                                                                                                                                                                                                                                                                                                                                                                                                                                                                                                                                                                                                                                                                                                                                                                                                                                                                                                                                                                                                                                                                                                                                                                                                                                                                                                                                                                                                                                                                                                                                                                                                                                                                                                                                                                                                                                                                                                                                 | ns fall sul                                                                                                                                                                                                                                                                                                                                                                                                                                                                                                                                                                                                                                                                                                                                                                                                                                                                                                                                                                                                                                                                                                                                                                                                                                                                                                                                                                                                                                                                                                                                                                                                                                                                                                                                                                                                                                                                                                                                                                                                                                                                                                                    | bstantially.                                                                                                                                                                                                                                                                                                                                                                                                                                                                                                                                                                                                                                                                                                                                                                                                                                                                                                                                                                                                                                                                                                                                                                                                                                                                                                                                                                                                                                                                                                                                                                                                                                                                                                                                                                                                                                                                                                                                                                                                                                                                                                                   | Substan                                                                                                                                                                                                                                                                                                                                                                                                                                                                                                                                                                                                                                                                                                                                                                                                                                                                                                                                                                                                                                                                                                                                                                                                                                                                                                                                                                                                                                                                                                                                                                                                                                                                                                                                                                                                                                                                                                                                                                                                                                                                                                                        | tial transit                                                                                                                                                                                                                                                                                                                                                                                                                                                                                                                                                                                                                                                                                                                                                                                                                                                                                                                                                                                                                                                                                                                                                                                                                                                                                                                                                                                                                                                                                                                                                                                                                                                                                                                                                                                                                                                                                                                                                                                                                                                                                                                   | ion to ren                                                                                                                                                                                                                                                                                                                                                                                                                                                                                                                                                                                                                                                                                                                                                                                                                                                                                                                                                                                                                                                                                                                                                                                                                                                                                                                                                                                                                                                                                                                                                                                                                                                                                                                                                                                                                                                                                                                                                                                                                                                                                                                     | ewable e                                                                                                                                                                                                                                                                                                                                                                                                                                                                                                                                                                                                                                                                                                                                                                                                                                                                                                                                                                                                                                                                                                                                                                                                                                                                                                                                                                                                                                                                                                                                                                                                                                                                                                                                                                                                                                                                                                                                                                                                                                                                                                                       | nergy av                                                                                                                                                                                                                                                                                                                                                                                                                                                                                                                                                                                                                                                                                                                                                                                                                                                                                                                                                                                                                                                                                                                                                                                                                                                                                                                                                                                                                                                                                                                                                                                                                                                                                                                                                                                                                                                                                                                                                                                                                                                                                                                       |                                                                                                                                                                                                                         |
|                                       | fossil fuel usage, comprehen                                                                                                                                                                                                                                                                                                                                                                                                                                                                                                                                                                                                                                                                                                                                                                                                                                                                                                                                                                                                                                                                                                                                                                                                                                                                                                                                                                                                                                                                                                                                                                                                                                                                                                                                                                                                                                                                                                                                                                                                                                                                                                   | sive meas                                                                                                                                                                                                                                                                                                                                                                                                                                                                                                                                                                                                                                                                                                                                                                                                                                                                                                                                                                                                                                                                                                                                                                                                                                                                                                                                                                                                                                                                                                                                                                                                                                                                                                                                                                                                                                                                                                                                                                                                                                                                                                                      | ures to all                                                                                                                                                                                                                                                                                                                                                                                                                                                                                                                                                                                                                                                                                                                                                                                                                                                                                                                                                                                                                                                                                                                                                                                                                                                                                                                                                                                                                                                                                                                                                                                                                                                                                                                                                                                                                                                                                                                                                                                                                                                                                                                    | eviate clir                                                                                                                                                                                                                                                                                                                                                                                                                                                                                                                                                                                                                                                                                                                                                                                                                                                                                                                                                                                                                                                                                                                                                                                                                                                                                                                                                                                                                                                                                                                                                                                                                                                                                                                                                                                                                                                                                                                                                                                                                                                                                                                    | nate chan                                                                                                                                                                                                                                                                                                                                                                                                                                                                                                                                                                                                                                                                                                                                                                                                                                                                                                                                                                                                                                                                                                                                                                                                                                                                                                                                                                                                                                                                                                                                                                                                                                                                                                                                                                                                                                                                                                                                                                                                                                                                                                                      | ge impact                                                                                                                                                                                                                                                                                                                                                                                                                                                                                                                                                                                                                                                                                                                                                                                                                                                                                                                                                                                                                                                                                                                                                                                                                                                                                                                                                                                                                                                                                                                                                                                                                                                                                                                                                                                                                                                                                                                                                                                                                                                                                                                      | on econo                                                                                                                                                                                                                                                                                                                                                                                                                                                                                                                                                                                                                                                                                                                                                                                                                                                                                                                                                                                                                                                                                                                                                                                                                                                                                                                                                                                                                                                                                                                                                                                                                                                                                                                                                                                                                                                                                                                                                                                                                                                                                                                       | omy.                                                                                                                                                                                                                                                                                                                                                                                                                                                                                                                                                                                                                                                                                                                                                                                                                                                                                                                                                                                                                                                                                                                                                                                                                                                                                                                                                                                                                                                                                                                                                                                                                                                                                                                                                                                                                                                                                                                                                                                                                                                                                                                           |                                                                                                                                                                                                                         |
| ase                                   | USD/Rand (average)                                                                                                                                                                                                                                                                                                                                                                                                                                                                                                                                                                                                                                                                                                                                                                                                                                                                                                                                                                                                                                                                                                                                                                                                                                                                                                                                                                                                                                                                                                                                                                                                                                                                                                                                                                                                                                                                                                                                                                                                                                                                                                             | Q1.22<br>15.21                                                                                                                                                                                                                                                                                                                                                                                                                                                                                                                                                                                                                                                                                                                                                                                                                                                                                                                                                                                                                                                                                                                                                                                                                                                                                                                                                                                                                                                                                                                                                                                                                                                                                                                                                                                                                                                                                                                                                                                                                                                                                                                 | Q2.22<br>15.59                                                                                                                                                                                                                                                                                                                                                                                                                                                                                                                                                                                                                                                                                                                                                                                                                                                                                                                                                                                                                                                                                                                                                                                                                                                                                                                                                                                                                                                                                                                                                                                                                                                                                                                                                                                                                                                                                                                                                                                                                                                                                                                 | Q3.22<br>17.05                                                                                                                                                                                                                                                                                                                                                                                                                                                                                                                                                                                                                                                                                                                                                                                                                                                                                                                                                                                                                                                                                                                                                                                                                                                                                                                                                                                                                                                                                                                                                                                                                                                                                                                                                                                                                                                                                                                                                                                                                                                                                                                 | Q4.22<br>17.30                                                                                                                                                                                                                                                                                                                                                                                                                                                                                                                                                                                                                                                                                                                                                                                                                                                                                                                                                                                                                                                                                                                                                                                                                                                                                                                                                                                                                                                                                                                                                                                                                                                                                                                                                                                                                                                                                                                                                                                                                                                                                                                 | Q1.23<br>17.60                                                                                                                                                                                                                                                                                                                                                                                                                                                                                                                                                                                                                                                                                                                                                                                                                                                                                                                                                                                                                                                                                                                                                                                                                                                                                                                                                                                                                                                                                                                                                                                                                                                                                                                                                                                                                                                                                                                                                                                                                                                                                                                 | Q2.23<br>17.40                                                                                                                                                                                                                                                                                                                                                                                                                                                                                                                                                                                                                                                                                                                                                                                                                                                                                                                                                                                                                                                                                                                                                                                                                                                                                                                                                                                                                                                                                                                                                                                                                                                                                                                                                                                                                                                                                                                                                                                                                                                                                                                 | Q3.23<br>17.00                                                                                                                                                                                                                                                                                                                                                                                                                                                                                                                                                                                                                                                                                                                                                                                                                                                                                                                                                                                                                                                                                                                                                                                                                                                                                                                                                                                                                                                                                                                                                                                                                                                                                                                                                                                                                                                                                                                                                                                                                                                                                                                 | Q4.23<br>16.90                                                                                                                                                                                                          |
| ase                                   | Repo rate (end rate)                                                                                                                                                                                                                                                                                                                                                                                                                                                                                                                                                                                                                                                                                                                                                                                                                                                                                                                                                                                                                                                                                                                                                                                                                                                                                                                                                                                                                                                                                                                                                                                                                                                                                                                                                                                                                                                                                                                                                                                                                                                                                                           | 4.25                                                                                                                                                                                                                                                                                                                                                                                                                                                                                                                                                                                                                                                                                                                                                                                                                                                                                                                                                                                                                                                                                                                                                                                                                                                                                                                                                                                                                                                                                                                                                                                                                                                                                                                                                                                                                                                                                                                                                                                                                                                                                                                           | 4.75                                                                                                                                                                                                                                                                                                                                                                                                                                                                                                                                                                                                                                                                                                                                                                                                                                                                                                                                                                                                                                                                                                                                                                                                                                                                                                                                                                                                                                                                                                                                                                                                                                                                                                                                                                                                                                                                                                                                                                                                                                                                                                                           | 6.25                                                                                                                                                                                                                                                                                                                                                                                                                                                                                                                                                                                                                                                                                                                                                                                                                                                                                                                                                                                                                                                                                                                                                                                                                                                                                                                                                                                                                                                                                                                                                                                                                                                                                                                                                                                                                                                                                                                                                                                                                                                                                                                           | 7.00                                                                                                                                                                                                                                                                                                                                                                                                                                                                                                                                                                                                                                                                                                                                                                                                                                                                                                                                                                                                                                                                                                                                                                                                                                                                                                                                                                                                                                                                                                                                                                                                                                                                                                                                                                                                                                                                                                                                                                                                                                                                                                                           | 7.50                                                                                                                                                                                                                                                                                                                                                                                                                                                                                                                                                                                                                                                                                                                                                                                                                                                                                                                                                                                                                                                                                                                                                                                                                                                                                                                                                                                                                                                                                                                                                                                                                                                                                                                                                                                                                                                                                                                                                                                                                                                                                                                           | 7.50                                                                                                                                                                                                                                                                                                                                                                                                                                                                                                                                                                                                                                                                                                                                                                                                                                                                                                                                                                                                                                                                                                                                                                                                                                                                                                                                                                                                                                                                                                                                                                                                                                                                                                                                                                                                                                                                                                                                                                                                                                                                                                                           | 7.25                                                                                                                                                                                                                                                                                                                                                                                                                                                                                                                                                                                                                                                                                                                                                                                                                                                                                                                                                                                                                                                                                                                                                                                                                                                                                                                                                                                                                                                                                                                                                                                                                                                                                                                                                                                                                                                                                                                                                                                                                                                                                                                           | 7.00                                                                                                                                                                                                                    |
|                                       | Economic growth modest but<br>measures, global financial m<br>category bracket as fiscal of                                                                                                                                                                                                                                                                                                                                                                                                                                                                                                                                                                                                                                                                                                                                                                                                                                                                                                                                                                                                                                                                                                                                                                                                                                                                                                                                                                                                                                                                                                                                                                                                                                                                                                                                                                                                                                                                                                                                                                                                                                    | arket risk                                                                                                                                                                                                                                                                                                                                                                                                                                                                                                                                                                                                                                                                                                                                                                                                                                                                                                                                                                                                                                                                                                                                                                                                                                                                                                                                                                                                                                                                                                                                                                                                                                                                                                                                                                                                                                                                                                                                                                                                                                                                                                                     | sentiment<br>ion (debt                                                                                                                                                                                                                                                                                                                                                                                                                                                                                                                                                                                                                                                                                                                                                                                                                                                                                                                                                                                                                                                                                                                                                                                                                                                                                                                                                                                                                                                                                                                                                                                                                                                                                                                                                                                                                                                                                                                                                                                                                                                                                                         | is neutral<br>to GDP                                                                                                                                                                                                                                                                                                                                                                                                                                                                                                                                                                                                                                                                                                                                                                                                                                                                                                                                                                                                                                                                                                                                                                                                                                                                                                                                                                                                                                                                                                                                                                                                                                                                                                                                                                                                                                                                                                                                                                                                                                                                                                           | to positive                                                                                                                                                                                                                                                                                                                                                                                                                                                                                                                                                                                                                                                                                                                                                                                                                                                                                                                                                                                                                                                                                                                                                                                                                                                                                                                                                                                                                                                                                                                                                                                                                                                                                                                                                                                                                                                                                                                                                                                                                                                                                                                    | e. South A                                                                                                                                                                                                                                                                                                                                                                                                                                                                                                                                                                                                                                                                                                                                                                                                                                                                                                                                                                                                                                                                                                                                                                                                                                                                                                                                                                                                                                                                                                                                                                                                                                                                                                                                                                                                                                                                                                                                                                                                                                                                                                                     | drica in the                                                                                                                                                                                                                                                                                                                                                                                                                                                                                                                                                                                                                                                                                                                                                                                                                                                                                                                                                                                                                                                                                                                                                                                                                                                                                                                                                                                                                                                                                                                                                                                                                                                                                                                                                                                                                                                                                                                                                                                                                                                                                                                   | e BB cre<br>to some                                                                                                                                                                                                                                                                                                                                                                                                                                                                                                                                                                                                                                                                                                                                                                                                                                                                                                                                                                                                                                                                                                                                                                                                                                                                                                                                                                                                                                                                                                                                                                                                                                                                                                                                                                                                                                                                                                                                                                                                                                                                                                            | dit rating<br>positive                                                                                                                                                                                                  |
|                                       | Economic growth modest bu<br>measures, global financial m                                                                                                                                                                                                                                                                                                                                                                                                                                                                                                                                                                                                                                                                                                                                                                                                                                                                                                                                                                                                                                                                                                                                                                                                                                                                                                                                                                                                                                                                                                                                                                                                                                                                                                                                                                                                                                                                                                                                                                                                                                                                      | arket risk :<br>consolidati<br>d weaknes<br>expropriati<br>A modest<br>s to allevi                                                                                                                                                                                                                                                                                                                                                                                                                                                                                                                                                                                                                                                                                                                                                                                                                                                                                                                                                                                                                                                                                                                                                                                                                                                                                                                                                                                                                                                                                                                                                                                                                                                                                                                                                                                                                                                                                                                                                                                                                                             | sentiment<br>ion (debt<br>ss and infl<br>on withou<br>transition<br>ate the in                                                                                                                                                                                                                                                                                                                                                                                                                                                                                                                                                                                                                                                                                                                                                                                                                                                                                                                                                                                                                                                                                                                                                                                                                                                                                                                                                                                                                                                                                                                                                                                                                                                                                                                                                                                                                                                                                                                                                                                                                                                 | is neutral<br>to GDP s<br>lation is in<br>t compen<br>to renewa<br>spact of co                                                                                                                                                                                                                                                                                                                                                                                                                                                                                                                                                                                                                                                                                                                                                                                                                                                                                                                                                                                                                                                                                                                                                                                                                                                                                                                                                                                                                                                                                                                                                                                                                                                                                                                                                                                                                                                                                                                                                                                                                                                 | to positive<br>stabilisation<br>npacted be<br>sation oc-<br>ble energy<br>limate ch                                                                                                                                                                                                                                                                                                                                                                                                                                                                                                                                                                                                                                                                                                                                                                                                                                                                                                                                                                                                                                                                                                                                                                                                                                                                                                                                                                                                                                                                                                                                                                                                                                                                                                                                                                                                                                                                                                                                                                                                                                            | e. South A<br>in) occurs<br>y the cou<br>curs and<br>y and slow<br>ange on t                                                                                                                                                                                                                                                                                                                                                                                                                                                                                                                                                                                                                                                                                                                                                                                                                                                                                                                                                                                                                                                                                                                                                                                                                                                                                                                                                                                                                                                                                                                                                                                                                                                                                                                                                                                                                                                                                                                                                                                                                                                   | drica in the leading rse of we has no no move aw                                                                                                                                                                                                                                                                                                                                                                                                                                                                                                                                                                                                                                                                                                                                                                                                                                                                                                                                                                                                                                                                                                                                                                                                                                                                                                                                                                                                                                                                                                                                                                                                                                                                                                                                                                                                                                                                                                                                                                                                                                                                               | to some<br>ather pat<br>regative of<br>vay from f                                                                                                                                                                                                                                                                                                                                                                                                                                                                                                                                                                                                                                                                                                                                                                                                                                                                                                                                                                                                                                                                                                                                                                                                                                                                                                                                                                                                                                                                                                                                                                                                                                                                                                                                                                                                                                                                                                                                                                                                                                                                              | dit rating<br>positive<br>terns via<br>effect on<br>ossil fuel                                                                                                                                                          |
|                                       | Economic growth modest but measures, global financial modest by bracket as fiscal outlooks. The rand sees mild food price inflation. Little economy, no nationalisation, usage occurs and measure                                                                                                                                                                                                                                                                                                                                                                                                                                                                                                                                                                                                                                                                                                                                                                                                                                                                                                                                                                                                                                                                                                                                                                                                                                                                                                                                                                                                                                                                                                                                                                                                                                                                                                                                                                                                                                                                                                                              | arket risk :<br>consolidati<br>d weaknes<br>expropriati<br>A modest<br>s to allevi                                                                                                                                                                                                                                                                                                                                                                                                                                                                                                                                                                                                                                                                                                                                                                                                                                                                                                                                                                                                                                                                                                                                                                                                                                                                                                                                                                                                                                                                                                                                                                                                                                                                                                                                                                                                                                                                                                                                                                                                                                             | sentiment<br>ion (debt<br>ss and infl<br>on withou<br>transition<br>ate the in                                                                                                                                                                                                                                                                                                                                                                                                                                                                                                                                                                                                                                                                                                                                                                                                                                                                                                                                                                                                                                                                                                                                                                                                                                                                                                                                                                                                                                                                                                                                                                                                                                                                                                                                                                                                                                                                                                                                                                                                                                                 | is neutral<br>to GDP s<br>lation is in<br>t compen<br>to renewa<br>spact of co                                                                                                                                                                                                                                                                                                                                                                                                                                                                                                                                                                                                                                                                                                                                                                                                                                                                                                                                                                                                                                                                                                                                                                                                                                                                                                                                                                                                                                                                                                                                                                                                                                                                                                                                                                                                                                                                                                                                                                                                                                                 | to positive<br>stabilisation<br>npacted be<br>sation oc-<br>ble energy<br>limate ch                                                                                                                                                                                                                                                                                                                                                                                                                                                                                                                                                                                                                                                                                                                                                                                                                                                                                                                                                                                                                                                                                                                                                                                                                                                                                                                                                                                                                                                                                                                                                                                                                                                                                                                                                                                                                                                                                                                                                                                                                                            | e. South A<br>on) occurs<br>by the cour<br>curs and<br>y and slow<br>ange on to<br>cerbate.                                                                                                                                                                                                                                                                                                                                                                                                                                                                                                                                                                                                                                                                                                                                                                                                                                                                                                                                                                                                                                                                                                                                                                                                                                                                                                                                                                                                                                                                                                                                                                                                                                                                                                                                                                                                                                                                                                                                                                                                                                    | Africa in the leading rise of we has no rise move awith the economic of the conditions of the economic of the  | to some<br>ather pat<br>regative or<br>ray from formy are in                                                                                                                                                                                                                                                                                                                                                                                                                                                                                                                                                                                                                                                                                                                                                                                                                                                                                                                                                                                                                                                                                                                                                                                                                                                                                                                                                                                                                                                                                                                                                                                                                                                                                                                                                                                                                                                                                                                                                                                                                                                                   | dit rating<br>positive<br>terns via<br>effect on<br>ossil fuel                                                                                                                                                          |
| 3%<br>ite                             | Economic growth modest but measures, global financial measures, global financial measures, global financial measures, but category bracket as fiscal outlooks. The rand sees mill food price inflation. Little economy, no nationalisation. usage occurs and measure implemented. The Russian/L                                                                                                                                                                                                                                                                                                                                                                                                                                                                                                                                                                                                                                                                                                                                                                                                                                                                                                                                                                                                                                                                                                                                                                                                                                                                                                                                                                                                                                                                                                                                                                                                                                                                                                                                                                                                                                | at lifts towa<br>sarket risk:<br>consolidati<br>d weaknes<br>expropriati<br>A modest<br>s to allevi<br>Jkraine con<br>Q1.22<br>15.21                                                                                                                                                                                                                                                                                                                                                                                                                                                                                                                                                                                                                                                                                                                                                                                                                                                                                                                                                                                                                                                                                                                                                                                                                                                                                                                                                                                                                                                                                                                                                                                                                                                                                                                                                                                                                                                                                                                                                                                           | sentiment ion (debt is and infloor withou transition ate the im inflict ease Q2.22 15.59                                                                                                                                                                                                                                                                                                                                                                                                                                                                                                                                                                                                                                                                                                                                                                                                                                                                                                                                                                                                                                                                                                                                                                                                                                                                                                                                                                                                                                                                                                                                                                                                                                                                                                                                                                                                                                                                                                                                                                                                                                       | is neutral<br>to GDP:<br>lation is in<br>t compen<br>to renewa<br>apact of c<br>s and doe<br>Q3.22<br>17.05                                                                                                                                                                                                                                                                                                                                                                                                                                                                                                                                                                                                                                                                                                                                                                                                                                                                                                                                                                                                                                                                                                                                                                                                                                                                                                                                                                                                                                                                                                                                                                                                                                                                                                                                                                                                                                                                                                                                                                                                                    | to positive stabilisation pacted be sation occible energy dimate ches not exact Q4.22 17.40                                                                                                                                                                                                                                                                                                                                                                                                                                                                                                                                                                                                                                                                                                                                                                                                                                                                                                                                                                                                                                                                                                                                                                                                                                                                                                                                                                                                                                                                                                                                                                                                                                                                                                                                                                                                                                                                                                                                                                                                                                    | e. South A<br>in) occurs<br>by the courcurs and<br>y and slow<br>ange on to<br>cerbate.  Q1.23<br>17.70                                                                                                                                                                                                                                                                                                                                                                                                                                                                                                                                                                                                                                                                                                                                                                                                                                                                                                                                                                                                                                                                                                                                                                                                                                                                                                                                                                                                                                                                                                                                                                                                                                                                                                                                                                                                                                                                                                                                                                                                                        | drica in the leading rise of we has no rise move awith the economic Q2.23                                                                                                                                                                                                                                                                                                                                                                                                                                                                                                                                                                                                                                                                                                                                                                                                                                                                                                                                                                                                                                                                                                                                                                                                                                                                                                                                                                                                                                                                                                                                                                                                                                                                                                                                                                                                                                                                                                                                                                                                                                                      | ne BB cre<br>to some<br>ather pat<br>regative of<br>vay from to<br>my are of<br>Q3.23<br>17.70                                                                                                                                                                                                                                                                                                                                                                                                                                                                                                                                                                                                                                                                                                                                                                                                                                                                                                                                                                                                                                                                                                                                                                                                                                                                                                                                                                                                                                                                                                                                                                                                                                                                                                                                                                                                                                                                                                                                                                                                                                 | dit rating<br>positive<br>terns via<br>effect on<br>lossil fuel<br>modestly<br>Q4.23<br>17.90                                                                                                                           |
| 8%<br>ite                             | Economic growth modest but measures, global financial  | at lifts towa<br>sarket risk:<br>consolidati<br>d weaknes<br>expropriati<br>A modest<br>s to allevi<br>Jkraine cor<br>Q1.22<br>15.21<br>4.25                                                                                                                                                                                                                                                                                                                                                                                                                                                                                                                                                                                                                                                                                                                                                                                                                                                                                                                                                                                                                                                                                                                                                                                                                                                                                                                                                                                                                                                                                                                                                                                                                                                                                                                                                                                                                                                                                                                                                                                   | sentiment ion (debt is and infloor withou transition ate the im inflict ease Q2.22 15.59 4.75                                                                                                                                                                                                                                                                                                                                                                                                                                                                                                                                                                                                                                                                                                                                                                                                                                                                                                                                                                                                                                                                                                                                                                                                                                                                                                                                                                                                                                                                                                                                                                                                                                                                                                                                                                                                                                                                                                                                                                                                                                  | is neutral<br>to GDP:<br>lation is in<br>t compen<br>to renewa<br>apact of c<br>s and doe<br>Q3.22<br>17.05<br>6.25                                                                                                                                                                                                                                                                                                                                                                                                                                                                                                                                                                                                                                                                                                                                                                                                                                                                                                                                                                                                                                                                                                                                                                                                                                                                                                                                                                                                                                                                                                                                                                                                                                                                                                                                                                                                                                                                                                                                                                                                            | to positive stabilisation pacted be sation occible energy dimate ches not exact Q4.22 17.40 7.50                                                                                                                                                                                                                                                                                                                                                                                                                                                                                                                                                                                                                                                                                                                                                                                                                                                                                                                                                                                                                                                                                                                                                                                                                                                                                                                                                                                                                                                                                                                                                                                                                                                                                                                                                                                                                                                                                                                                                                                                                               | e. South A<br>in) occurs<br>by the courcurs and<br>y and slow<br>ange on to<br>cerbate.  Q1.23<br>17.70<br>8.00                                                                                                                                                                                                                                                                                                                                                                                                                                                                                                                                                                                                                                                                                                                                                                                                                                                                                                                                                                                                                                                                                                                                                                                                                                                                                                                                                                                                                                                                                                                                                                                                                                                                                                                                                                                                                                                                                                                                                                                                                | drica in the leading rise of we has no rise move awith econor Q2.23 17.80 8.50                                                                                                                                                                                                                                                                                                                                                                                                                                                                                                                                                                                                                                                                                                                                                                                                                                                                                                                                                                                                                                                                                                                                                                                                                                                                                                                                                                                                                                                                                                                                                                                                                                                                                                                                                                                                                                                                                                                                                                                                                                                 | ee BB cree to some ather pat egative or yay from formy are of the company are of the comp | dit rating<br>positive<br>terns via<br>effect on<br>ossil fuel<br>modestly<br>Q4.23<br>17.90<br>9.00                                                                                                                    |
| ite<br>fomestic)<br>lown<br>case      | Economic growth modest but measures, global financial modest by measures, global financial modest production of the rand sees mild food price inflation. Little economy, no nationalisation. usage occurs and measure implemented. The Russian/LUSD/Rand (average) Reporate (end rate)                                                                                                                                                                                                                                                                                                                                                                                                                                                                                                                                                                                                                                                                                                                                                                                                                                                                                                                                                                                                                                                                                                                                                                                                                                                                                                                                                                                                                                                                                                                                                                                                                                                                                                                                                                                                                                         | at lifts towal arket risk consolidated weakness expropriation A modest s to alleviolated to al | sentiment ion (debt ss and infi on withou transition ate the imflict ease Q2.22 15.59 4.75 k sentimer (local and ce depress on unfavo easures teerty witho                                                                                                                                                                                                                                                                                                                                                                                                                                                                                                                                                                                                                                                                                                                                                                                                                                                                                                                                                                                                                                                                                                                                                                                                                                                                                                                                                                                                                                                                                                                                                                                                                                                                                                                                                                                                                                                                                                                                                                     | is neutral to GDP station is in to compen to renewa apact of cs and doe Q3.22 17.05 6.25 nt) is that if foreign csed, significantly in the compensation of the compens | to positivistabilisation pacted by sation oc ble energy dimate ches not exact Q4.22 17.40 7.50 of the bas surrency) of ficant load atther concept the impurisation, and the concept the concep | e. South A n) occurs y the cou curs and y and slow ange on t cerbate.  Q1.23 17.70 8.00 e case. Se credit ratin shedding littions, ma act of clir with some                                                                                                                                                                                                                                                                                                                                                                                                                                                                                                                                                                                                                                                                                                                                                                                                                                                                                                                                                                                                                                                                                                                                                                                                                                                                                                                                                                                                                                                                                                                                                                                                                                                                                                                                                                                                                                                                                                                                                                    | drica in the leading rise of we has no no more away the economic and the e | e BB creato some ather pat segative or any from 1 mmy are 1 mmy ar | dit rating positive terms via effect on ossil fuel modestly  Q4.23 17.90 9.00 see debt gencies. growth, ss. Little y limited on the                                                                                     |
| ite<br>lomestic)<br>own<br>ase        | Economic growth modest but measures, global financial modest by measures, global financial modest productions. The rand sees mild food price inflation. Little economy, no nationalisation, usage occurs and measure implemented. The Russian/LUSD/Rand (average) Reported (end rate) The international environme projections stabilise, falls introduced in the recession occurs. Business civil and political unrest. High transition to renewable enexpropriation of private see                                                                                                                                                                                                                                                                                                                                                                                                                                                                                                                                                                                                                                                                                                                                                                                                                                                                                                                                                                                                                                                                                                                                                                                                                                                                                                                                                                                                                                                                                                                                                                                                                                            | at lifts towal arket risk consolidated weakness expropriation A modest s to alleviolated to al | sentiment ion (debt ss and infi on withou transition ate the imflict ease Q2.22 15.59 4.75 k sentimer (local and ce depress on unfavo easures teerty witho                                                                                                                                                                                                                                                                                                                                                                                                                                                                                                                                                                                                                                                                                                                                                                                                                                                                                                                                                                                                                                                                                                                                                                                                                                                                                                                                                                                                                                                                                                                                                                                                                                                                                                                                                                                                                                                                                                                                                                     | is neutral to GDP station is in to compen to renewa apact of cs and doe Q3.22 17.05 6.25 nt) is that if foreign csed, significantly in the compensation of the compens | to positivistabilisation pacted by sation oc ble energy dimate ches not exact Q4.22 17.40 7.50 of the bas surrency) of ficant load atther concept the impurisation, and the concept the concep | e. South A n) occurs y the cou curs and y and slow ange on t cerbate.  Q1.23 17.70 8.00 e case. Se credit ratin shedding littions, ma act of clir with some                                                                                                                                                                                                                                                                                                                                                                                                                                                                                                                                                                                                                                                                                                                                                                                                                                                                                                                                                                                                                                                                                                                                                                                                                                                                                                                                                                                                                                                                                                                                                                                                                                                                                                                                                                                                                                                                                                                                                                    | drica in the leading rise of we has no no more away the economic and the e | e BB creato some ather pat segative or any from 1 mmy are 1 mmy ar | dit rating positive terns via effect on ossil fuel modestly  Q4.23 17.90 9.00 see debt gencies. growth, ss. Little y limited on the                                                                                     |
| ite<br>lomestic)<br>own<br>asse<br>9% | Economic growth modest but measures, global financial measures, global financial measures, global financial measures. The rand sees mile food price inflation. Little economy, no nationalisation. Little economy, no nationalisation. Usage occurs and measure implemented. The Russian/Lusure for the international environme projections stabilise, falls introduced in the international environment in the inte | at lifts towal arket risk consolidated weakness expropriation A modest is to allevious like a lift of the consolidated was a lift of the consolidated was a lift of the consolidated with a lift of the consolidated was  | sentiment ion (debt ss and infi st and inf | is neutral to GDP: station is int to compen to renewarpact of cs and doe Q3.22 17.05 6.25 nt) is that if foreign csed, significantly with the competency occurs. Q3.22 17.05                                                                                                                                                                                                                                                                                                                                                                                                                                                                                                                                                                                                                                                                                                                                                                                                                                                                                                                                                                                                                                                                                                                                                                                                                                                                                                                                                                                                                                                                                                                                                                                                                                                                                                                                                                                                                                                                                                                                                   | to positivisabilisation pacted by sation ocupied by sation ocupied by sation ocupied sation ocup | e. South An) occurs by the coucurs and curs and  | drica in the leading rise of we has no nor move aw the economic and the ec | Q3.23 17.70 9.00 a fails to e all three a westment of weakne nge. Vene e impact to the C g Q3.23 18.60                                                                                                                                                                                                                                                                                                                                                                                                                                                                                                                                                                                                                                                                                                                                                                                                                                                                                                                                                                                                                                                                                                                                                                                                                                                                                                                                                                                                                                                                                                                                                                                                                                                                                                                                                                                                                                                                                                                                                                                                                         | dit rating positive terns via effect on ossil fuel modestly  Q4.23 17.90 9.00 see debt gencies. g growth, ss. Little y limited on the grades.  Q4.23 19.00                                                              |
| ite<br>formestic)                     | Economic growth modest but measures, global financial measures, global financial measures, global financial measures, fiscal coutlooks. The rand sees mild food price inflation. Little deconomy, no nationalisation, usage occurs and measure implemented. The Russian/LUSD/Rand (average) Reported (end rate) The international environme projections stabilise, falls introduced in the international environme projections stabilise, falls introduced in the international environme projections stabilise, falls introduced in the international unrest. High transition to renewable enexpropriation of private seconomy. Substantial fiscal USD/Rand (average) Reported (end rate) Lengthy global recession, gand internationally. Limited economic impact. Very high internationally.                                                                                                                                                                                                                                                                                                                                                                                                                                                                                                                                                                                                                                                                                                                                                                                                                                                                                                                                                                                                                                                                                                                                                                                                                                                                                                                                 | at lifts towal arket risk consolidated weakness propriated A modest so alleviolated A modest so  | sentiment ion (debt ss and infl on withou transition ate the imflict ease Q2.22 15.59 4.75 k sentime (local and ce depress on unfavore easures to terty without on ultimal Q2.22 15.59 4.75 incial crisis on of prival very adversance developed to the control of th | is neutral to GDP; attion is in to compen to renewal apact of c s and doe Q3.22 17.05 6.25 int) is that different for alleviate ut competely occur.  Q3.22 17.05 6.25 insuffic te propertierse weath                                                                                                                                                                                                                                                                                                                                                                                                                                                                                                                                                                                                                                                                                                                                                                                                                                                                                                                                                                                                                                                                                                                                                                                                                                                                                                                                                                                                                                                                                                                                                                                                                                                                                                                                                                                                                                                                                                                           | to positivistabilisation pacted bis pacted bis pacted bis pacted bis pacted bis pacted bis not exact Q4.22 17.40 of the bas particular conditions of the particular conditions p | e. South An) occurs y the coucurs and y and slow ange on the case. Secredit ration shedding littons, ma act of clir with some gratings.  Q1.23 17.70 8.00 e. case. Secredit ration shedding littons, ma act of clir with some littons, mandet of clir with some littons of clir with some littons, mandet of clir with some littons, mandet of clir with some littons of clir with some little with some litt | drica in the leading see of we has no no more away the economic section of the se | Q3.23 17.70 a fails to early e | dit rating positive terns via effect on ossil fuel modestly  Q4.23 17.90 9.00 see debt gencies. I growth, ss. Little v limited on the grades.  Q4.23 19.00 10.50 lestically negative SA rated                           |
| ite<br>lomestic)<br>own<br>ase<br>9%  | Economic growth modest but measures, global financial measures, global financial measures, global financial measures, fiscal coutlooks. The rand sees mild food price inflation. Little deconomy, no nationalisation, usage occurs and measure implemented. The Russian/LUSD/Rand (average) Reported (end rate) The international environme projections stabilise, falls introduced in the international environment | at lifts towal arket risk consolidated weakness expropriation A modest s to allevious likraine color lifts at 15.21 at 25 at (incl. risk o single B is confidence in the first state of  | sentiment ion (debt is and infi on without transition ate the immiffict ease.  Q2.22 15.59 4.75 k sentimer (local and ce depression unfavore easures to erty without ion ultimate in very advectory advectory wider so in very advectory without in very advectory wider so indipolitical in very advectory advectory advectory wider so indipolitical in political in very advectory advectory wider so indipolitical in very advectory advectory wider so indipolitical in very advectory wider so indipolitical in very advectory advectory advectory wider so indipolitical individual in very advectory  | is neutral to GDP: attion is in to compen to renewa apact of cs and doe Q3.22 17.05 6.25 int) is that if foreign cs alleviate ut competely occurs Q3.22 17.05 6.25 — insuffic te properties eventu urces, sin il unrest. F                                                                                                                                                                                                                                                                                                                                                                                                                                                                                                                                                                                                                                                                                                                                                                                                                                                                                                                                                                                                                                                                                                                                                                                                                                                                                                                                                                                                                                                                                                                                                                                                                                                                                                                                                                                                                                                                                                     | to positivistabilisation pacted by sation occible energy dimate chis not exact the sation occible energy dimate chis not exact the sation occible energy of the baseurrency) of ficant loads at their conditions, so prevent the sation occible energy without cher conditions of the sation occible energy without conditions of the sation occible energy distribution occible.                                                                                                                                                                                                                                                                                                                                                                                                                                                                                                                                                                                                                                                                                                                                                                                                                                                                                                                                                                                                                                                                                                                                                                                                                                                                                                                                                                                                       | e. South An) occurs y the coucurs and y and slow ange on the coucurs and the coucu | drica in the leading rise of we has no not move away the economic rise of the leading at 17.80 a.50 outh Africags from a not the leading rise of the leading in the leading | Q3.23 17.70 9.00 a fails to: all three a westment to the C g Q3.23 18.60 10.50 port dom marked bakkness: ed risk of despread ble energi                                                                                                                                                                                                                                                                                                                                                                                                                                                                                                                                                                                                                                                                                                                                                                                                                                                                                                                                                                                                                                                                                                                                                                                                                                                                                                                                                                                                                                                                                                                                                                                                                                                                                                                                                                                                                                                                                                                                                                                        | dit rating positive terns via effect on ossil fuel modestly  Q4.23 17.90 9.00 see debt gencies. growth, ss. Little y limited on the grades.  Q4.23 19.00 10.50 destically negative SA rated default. I, severe y and to |