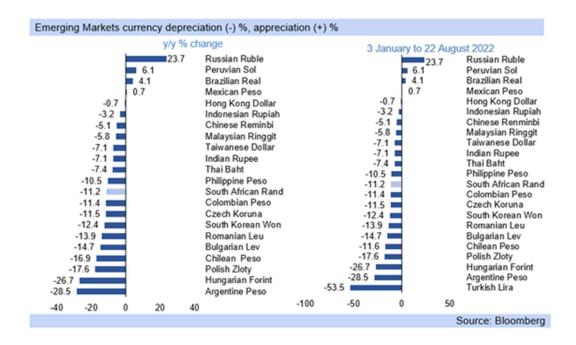

- The rand breached R17.00/USD on Friday, losing ground over the course of last week against the US dollar as global economic growth concerns rose, while the dollar moved back to parity against the euro. The rand is now at virtually the same rate against the USD as EUR.
- That is, the rand is trading at R17.06/USD and R17.06/EUR, with the USD and EUR
  essentially valued equally following the dollar's run of strength last week, which
  accelerated in particular in the second half of the week on the publication of the US FOMC
  minutes.
- Against the euro, the rand has seen milder depreciation, but still apparent, as perceived risk assets such as equites, EM portfolio assets and EM currencies have weakened, along with commodity prices, as risk aversion has increased in global financial markets.
- Economic growth forecasts have become more negative across the board as the risk of global recession is seen to have risen, while slower global growth is seen as very likely, particularly on higher interest rates due to inflation concerns.
- The global inflation surprise, as the IMF puts it, means global inflation has come out much higher, and persisted for longer, than was widely expected this year, with the US initially slow to hike interest rates, along with a number of other advanced economies.

- Supply chain constraints have not been overcome, nor have other supply side cost pressures, and the outlook has weakened, particularly over 2023, as Central Banks focus on tightening interest rates to avoid broad based inflationary pressures from becoming entrenched.
- However, risk assets focus particularly on growth expectations. Higher global interest rates, which are intended to slow economic growth, and so demand, materially, have a negative effect on the expected returns of risk assets, and so on the assets themselves.
- The FOMC minutes released in the middle of last week, but for the July meeting, already showed the FOMC was aware of the weakening in US activity, but also that the focus remained on controlling inflation, and so a further increase/s in the US rate hike cycle.
- The US dollar has consequently strengthened, buoyed also by increased safe haven flows into the US, weakening the rand against the USD; but there is also an element of outright rand weakness, which has occurred on investors increasing their switch out of risk assets.