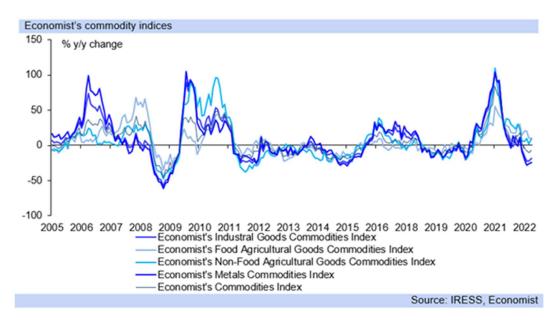

- Supply chain constraints have not been overcome, nor have other supply side cost pressures, and the outlook has weakened, particularly over 2023, as Central Banks focus on tightening interest rates to avoid broad based inflationary pressures from becoming entrenched.
- However, risk assets focus particularly on growth expectations. Higher global interest rates, which are intended to slow economic growth, and so demand, materially, have a negative effect on the expected returns of risk assets, and so on the assets themselves.
- The FOMC minutes released in the middle of last week, but for the July meeting, already showed the FOMC was aware of the weakening in US activity, but also that the focus remained on controlling inflation, and so a further increase/s in the US rate hike cycle.
- The US dollar has consequently strengthened, buoyed also by increased safe haven flows into the US, weakening the rand against the USD; but there is also an element of outright rand weakness, which has occurred on investors increasing their switch out of risk assets.

## Please scroll down to the second section below

- While there are some signs that inflationary pressures could moderate by slightly more than expected in 2022, it is still too soon to be able to be certain. However, fuel prices have dropped markedly, and food prices are moving in the right direction to support this.
- It should still be noted that fuel prices are higher compared to a year ago, which will support inflation to some extent as the headline measure is based on year on year changes, and so a collapse in inflation is not likely, just a moderation over H2.22.
- While the risk to inflation in the first half of 2022 was to the upside, the risk in the second half may well prove to be to the downside if international commodity prices maintain their moderation, which has occurred on slowing global demand.
- However, Central Banks are seeking to return inflation to their target ranges/points (official
  or unofficial in the case of the US), and so falling inflation on its own will not be enough to
  stop the rate hike cycles taking place in many areas of the world.
- While falling inflation (disinflation) is certainly a move in the right direction, it is not any guarantee of inflation targets being met, or of them rapidly being met, and monetary policy is mostly unanimous globally in calling for inflation rates to see a rapid return to targets.
- This is because, Central Banks worry that the longer inflation rates are removed from their targets, the more difficult it will be to get them back to within the target, as expectations of high inflation become entrenched by consumers, and the expectations self-fulfilling.
- Central Banks consequently are adopting hawkish tones in their communication on monetary policy to try and adjust expectations on inflation as well, and the FOMC is expected to strengthen its hawkish tone in the upcoming Jackson Hole meetings.
- Financial markets are adjusting to these communications, and data releases, with inflation expected to fall in H2.22, perhaps even slightly quicker than expected, but not to return to target by year end, which has heightened market concerns.
- Market players worry that Central Banks will be too harsh, hiking interest rates so that
  economies slow very sharply, risking, or causing the global economy to fall into recession,
  and with the US the world's largest economy, it has yet to allay these concerns.