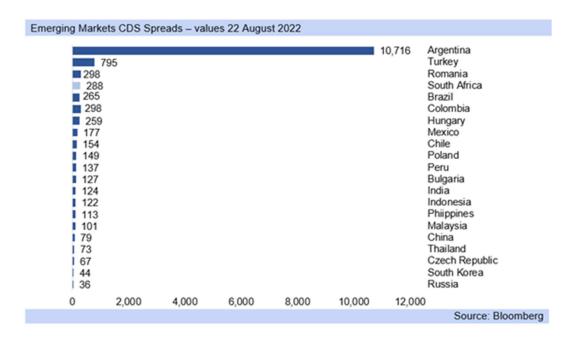

## SA Economics

## Monday 22 August 2022

Rand note: with global supply chains not bouncing back from the pandemic, and supply costs sticky, markets are still adjusting to stagflation









|         | 2022  |       |       |       |       | 20    | 23    |       | 2024  |       |       |       |  |
|---------|-------|-------|-------|-------|-------|-------|-------|-------|-------|-------|-------|-------|--|
|         | Q1 22 | Q2 22 | Q3.22 | Q4.22 | Q1.23 | Q2.23 | Q3.23 | Q4.23 | Q1.24 | Q2.24 | Q3.24 | Q4.24 |  |
| USD/ZAR | 15.21 | 15.59 | 16.60 | 15.80 | 15.60 | 16.00 | 16.40 | 15.90 | 15.70 | 16.20 | 16.70 | 16.20 |  |
| 3BP/ZAR | 20.40 | 19.59 | 19.87 | 18.80 | 18.64 | 19.28 | 20.09 | 19.88 | 20.10 | 21.08 | 22.55 | 22.36 |  |
| EUR/ZAR | 17.07 | 16.60 | 16.88 | 16.35 | 16.46 | 16.96 | 17.55 | 17.33 | 18.06 | 19.12 | 20.04 | 19.93 |  |
| ZAR/JPY | 7.65  | 8.33  | 8.32  | 8.70  | 8.49  | 8.08  | 7.74  | 7.89  | 7.83  | 7.28  | 6.89  | 6.79  |  |
| CHFZAR  | 16.47 | 1