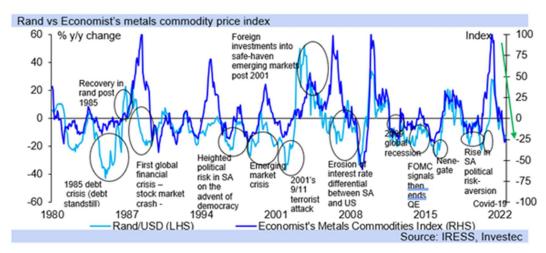

- The rand breached R17.00/USD on Friday, losing ground over the course of last week against the US dollar as global economic growth concerns rose, while the dollar moved back to parity against the euro. The rand is now at virtually the same rate against the USD as EUR.
- That is, the rand is trading at R17.06/USD and R17.06/EUR, with the USD and EUR
  essentially valued equally following the dollar's run of strength last week, which
  accelerated in particular in the second half of the week on the publication of the US FOMC
  minutes.
- Against the euro, the rand has seen milder depreciation, but still apparent, as perceived risk assets such as equites, EM portfolio assets and EM currencies have weakened, along with commodity prices, as risk aversion has increased in global financial markets.
- Economic growth forecasts have become more negative across the board as the risk of global recession is seen to have risen, while slower global growth is seen as very likely, particularly on higher interest rates due to inflation concerns.
- The global inflation surprise, as the IMF puts it, means global inflation has come out much higher, and persisted for longer, than was widely expected this year, with the US initially slow to hike interest rates, along with a number of other advanced economies.

- Supply chain constraints have not been overcome, nor have other supply side cost pressures, and the outlook has weakened, particularly over 2023, as Central Banks focus on tightening interest rates to avoid broad based inflationary pressures from becoming entrenched.
- However, risk assets focus particularly on growth expectations. Higher global interest rates, which are intended to slow economic growth, and so demand, materially, have a negative effect on the expected returns of risk assets, and so on the assets themselves.
- The FOMC minutes released in the middle of last week, but for the July meeting, already showed the FOMC was aware of the weakening in US activity, but also that the focus remained on controlling inflation, and so a further increase/s in the US rate hike cycle.
- The US dollar has consequently strengthened, buoyed also by increased safe haven flows into the US, weakening the rand against the USD; but there is also an element of outright rand weakness, which has occurred on investors increasing their switch out of risk assets.