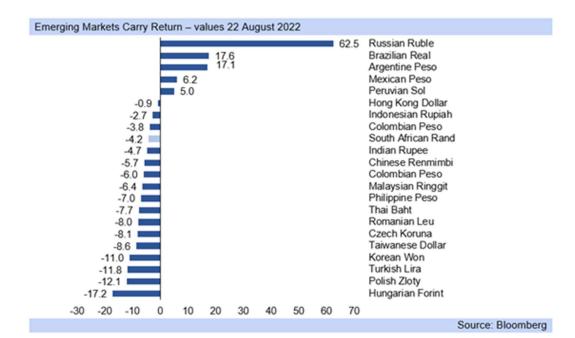

## SA Economics

## Monday 22 August 2022

Rand note: with global supply chains not bouncing back from the pandemic, and supply costs sticky, markets are still adjusting to stagflation









|         | 2022  |       |       |       |       | 20    | 23    |       | 2024  |       |       |       |  |
|---------|-------|-------|-------|-------|-------|-------|-------|-------|-------|-------|-------|-------|--|
|         | Q1 22 | Q2 22 | Q3.22 | Q4.22 | Q1.23 | Q2.23 | Q3.23 | Q4.23 | Q1.24 | Q2.24 | Q3.24 | Q4.24 |  |
| USD/ZAR | 15.21 | 15.59 | 16.60 | 15.80 | 15.60 | 16.00 | 16.40 | 15.90 | 15.70 | 16.20 | 16.70 | 16.20 |  |
| 3BP/ZAR | 20.40 | 19.59 | 19.87 | 18.80 | 18.64 | 19.28 | 20.09 | 19.88 | 20.10 | 21.08 | 22.55 | 22.36 |  |
| EUR/ZAR | 17.07 | 16.60 | 16.88 | 16.35 | 16.46 | 16.96 | 17.55 | 17.33 | 18.06 | 19.12 | 20.04 | 19.93 |  |
| ZAR/JPY | 7.65  | 8.33  | 8.32  | 8.70  | 8.49  | 8.08  | 7.74  | 7.89  | 7.83  | 7.28  | 6.89  | 6.79  |  |
| CHFZAR  | 16.47