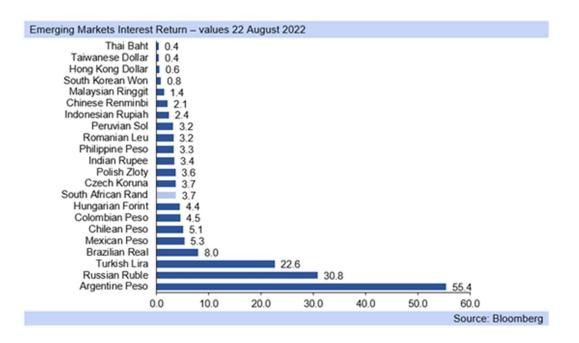

## SA Economics

## Monday 22 August 2022

Rand note: with global supply chains not bouncing back from the pandemic, and supply costs sticky, markets are still adjusting to stagflation









|         | 2022  |       |       |       |       | 20    | 23    |       | 2024  |       |       |       |  |
|---------|-------|-------|-------|-------|-------|-------|-------|-------|-------|-------|-------|-------|--|
|         | Q1 22 | Q2 22 | Q3.22 | Q4.22 | Q1.23 | Q2.23 | Q3.23 | Q4.23 | Q1.24 | Q2.24 | Q3.24 | Q4.24 |  |
| USD/ZAR | 15.21 | 15.59 | 16.60 | 15.80 | 15.60 | 16.00 | 16.40 | 15.90 | 15.70 | 16.20 | 16.70 | 16.20 |  |
| 3BP/ZAR | 20.40 | 19.59 | 19.87 | 18.80 | 18.64 | 19.28 | 20.09 | 19.88 | 20.10 | 21.08 | 22.55 | 22.36 |  |
| EUR/ZAR | 17.07 | 16.60 | 16.88 | 16.35 | 16.46 | 16.96 | 17.55 | 17.33 | 18.06 | 19.12 | 20.04 | 19.93 |  |
| ZAR/JPY | 7.65  | 8.33  | 8.32  | 8.70  | 8.49  | 8.08  | 7.74  | 7.89  | 7.83  | 7.28  | 6.89  | 6.79  |  |
| CHFZAR  | 16.47 |