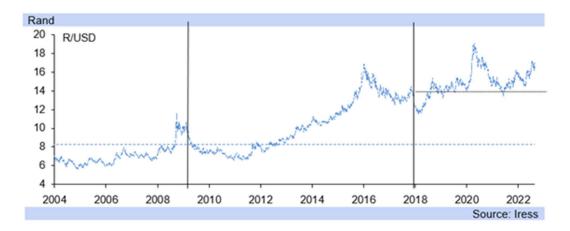

- The rand breached R17.00/USD on Friday, losing ground over the course of last week against the US dollar as global economic growth concerns rose, while the dollar moved back to parity against the euro. The rand is now at virtually the same rate against the USD as EUR.
- That is, the rand is trading at R17.06/USD and R17.06/EUR, with the USD and EUR
  essentially valued equally following the dollar's run of strength last week, which
  accelerated in particular in the second half of the week on the publication of the US FOMC
  minutes.
- Against the euro, the rand has seen milder depreciation, but still apparent, as perceived risk assets such as equites, EM portfolio assets and EM currencies have weakened, along with commodity prices, as risk aversion has increased in global financial markets.
- Economic growth forecasts have become more negative across the board as the risk of global recession is seen to have risen, while slower global growth is seen as very likely, particularly on higher interest rates due to inflation concerns.
- The global inflation surprise, as the IMF puts it, means global inflation has come out much higher, and persisted for longer, than was widely expected this year, with the US initially slow to hike interest rates, along with a number of other advanced economies.

- Supply chain constraints have not been overcome, nor have other supply side cost pressures, and the outlook has weakened, particularly over 2023, as Central Banks focus on tightening interest rates to avoid broad based inflationary pressures from becoming entrenched.
- However, risk assets focus particularly on growth expectations. Higher global interest rates, which are intended to slow economic growth, and so demand, materially, have a negative effect on the expected returns of risk assets, and so on the assets themselves.
- The FOMC minutes released in the middle of last week, but for the July meeting, already showed the FOMC was aware of the weakening in US activity, but also that the focus remained on controlling inflation, and so a further increase/s in the US rate hike cycle.
- The US dollar has consequently strengthened, buoyed also by increased safe haven flows into the US, weakening the rand against the USD; but there is also an element of outright rand weakness, which has occurred on investors increasing their switch out of risk assets.