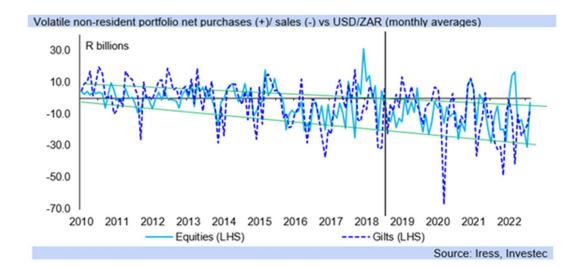

- The rand breached R17.00/USD on Friday, losing ground over the course of last week against the US dollar as global economic growth concerns rose, while the dollar moved back to parity against the euro. The rand is now at virtually the same rate against the USD as EUR.
- That is, the rand is trading at R17.06/USD and R17.06/EUR, with the USD and EUR
  essentially valued equally following the dollar's run of strength last week, which
  accelerated in particular in the second half of the week on the publication of the US FOMC
  minutes.
- Against the euro, the rand has seen milder depreciation, but still apparent, as perceived risk assets such as equites, EM portfolio assets and EM currencies have weakened, along with commodity prices, as risk aversion has increased in global financial markets.
- Economic growth forecasts have become more negative across the board as the risk of global recession is seen to have risen, while slower global growth is seen as very likely, particularly on higher interest rates due to inflation concerns.
- The global inflation surprise, as the IMF puts it, means global inflation has come out much higher, and persisted for longer, than was widely expected this year, with the US initially slow to hike interest rates, along with a number of other advanced economies.

- Supply chain constraints have not been overcome, nor have other supply side cost pressures, and the outlook has weakened, particularly over 2023, as Central Banks focus on tightening interest rates to avoid broad based inflationary pressures from becoming entrenched.
- However, risk assets focus particularly on growth expectations. Higher global interest rates, which are intended to slow economic growth, and so demand, materially, have a negative effect on the expected returns of risk assets, and so on the assets themselves.
- The FOMC minutes released in the middle of last week, but for the July meeting, already showed the FOMC was aware of the weakening in US activity, but also that the focus remained on controlling inflation, and so a further increase/s in the US rate hike cycle.
- The US dollar has consequently strengthened, buoyed also by increased safe haven flows into the US, weakening the rand against the USD; but there is also an element of outright rand weakness, which has occurred on investors increasing their switch out of risk assets.