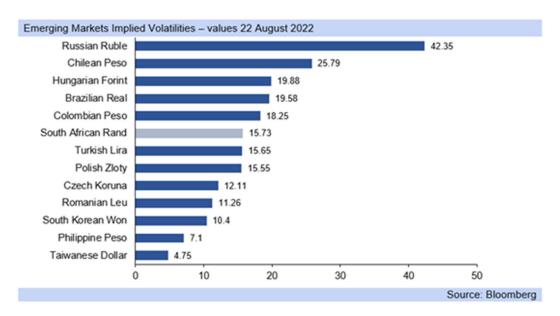

ctations. Higher global interest rates, which are intended to slow economic growth, and so demand, materially, have a negative effect on the expected returns of risk assets, and so on the assets themselves.
- The FOMC minutes released in the middle of last week, but for the July meeting, already showed the FOMC was aware of the weakening in US activity, but also that the focus remained on controlling inflation, and so a further increase/s in the US rate hike cycle.
- The US dollar has consequently strengthened, buoyed also by increased safe haven flows into the US, weakening the rand against the USD; but there is also an element of outright rand weakness, which has occurred on investors increasing their switch out of risk assets.

## Please scroll down to the second section below











- While there are some signs that inflationary pressures could moderate by slightly more than expected in 2022, it is still too soon to be able to be certain. However, fuel prices have dropped markedly, and food prices are moving in the right direction to support this.
- It should still be noted that fuel prices are higher compared to a year ago, which will support inflation to some extent as the headline measure is based on year on year changes, and so a collapse in inflation is not likely, just a moderation over H2.22.
- While the risk to inflation in the first half of 2022 was to the upside, the risk in the second half may well prove to be to the downside if international commodity prices maintain their moderation, which has occurred on slowing global demand.
- However, Central Banks