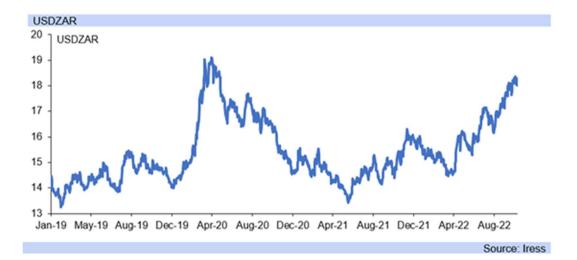

## Monday 24 October 2022

Rand note: SOEs and rise in bond yields will erode the opportunity for fiscal consolidation

- The rand weakened today against the key crosses, at R18.39/USD from its close of R18.05/USD on Friday, R18.03/EUR from Friday's R17.84/EUR, and R20.81/GBP (after closing at R20.43/GBP last week) as risk aversion levels rise globally.
- Domestic factors are also contributing to rand weakness, particularly the growth negative
  effects of Transnet and Eskom's inability to consistently meet demand for their services,
  with no immediate solutions for electricity, rail and port transport seen in 2022 or 2023.
- Ahead of the MTBPS (Medium-term Budget Policy Statement) this week Wednesday, markets have been factoring in likely assistance from the fiscus for both Transnet and Eskom, which will lower the opportunity for fiscal consolidation and so has undermined the rand.
- Government is expected to absorb at least part of Eskom's debt onto to its balance sheet in future, and while markets have been disappointed before at previous budgets (both mini and the February Budgets), government is expected to give some clarity on its plans this week.