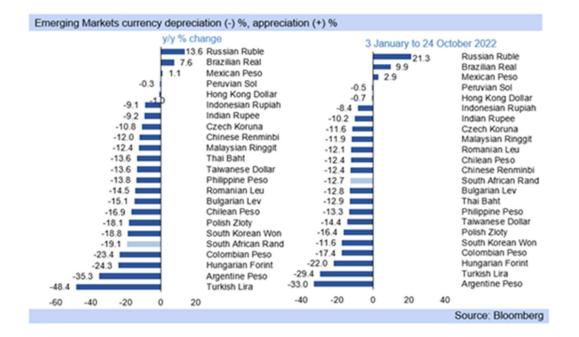

## Monday 24 October 2022

Rand note: SOEs and rise in bond yields will erode the opportunity for fiscal consolidation

- The rand weakened today against the key crosses, at R18.39/USD from its close of R18.05/USD on Friday, R18.03/EUR from Friday's R17.84/EUR, and R20.81/GBP (after closing at R20.43/GBP last week) as risk aversion levels rise globally.
- Domestic factors are also contributing to rand weakness, particularly the growth negative
  effects of Transnet and Eskom's inability to consistently meet demand for their services,
  with no immediate solutions for electricity, rail and port transport seen in 2022 or 2023.
- Ahead of the MTBPS (Medium-term Budget Policy Statement) this week Wednesday, markets have been factoring in likely assistance from the fiscus for both Transnet and Eskom, which will lower the opportunity for fiscal consolidation and so has undermined the rand.
- Government is expected to absorb at least part of Eskom's debt onto to its balance sheet in future, and while markets have been disappointed before at previous budgets (both mini and the February Budgets), government is expected to give some clarity on its plans this week.