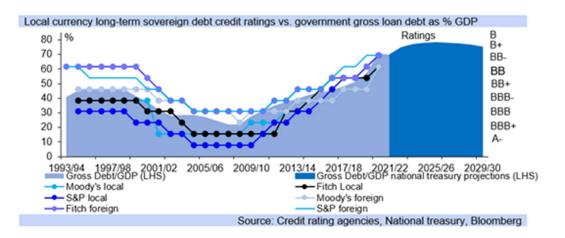

kom has reported theft of diesel needed to fire its open-cycle gas turbines, and Transnet has seen the loss of customers' minerals commodities in transit and replacement with low grade commodities instead, as the stolen high grade goods are exported.
- Finance Minister Enoch Godongwana warns "Transnet presented a facade of an efficient institution, but now things begin to burst out into the open... If we don't make an intervention, we will have another Eskom on our hands."
- Both SOE's are vital for the functioning of SA's economy, with markets reacting negatively to bad news in the risk averse environment, while the GBP has seen some recent strength as markets now see an improved fiscal plan versus September's mini-budget in the UK.



## Please scroll down to the second section below







| Q1.22 Q2.22 Q3.22 Q4.22 Q1.23<br>15.21 15.59 17.05 15.40 14.50<br>4.25 4.75 6.25 5.25 4.25<br>etrong property rights, no nationalisation or expropria<br>e and fixed investment growth, substantial FDI, fiscal of<br>subdued domestic inflation on extreme rand strengt<br>I growth, risk-on, commodity boom. Rapid upgrade<br>il fuel usage, a quick transition to renewable energy.<br>Q1.22 Q2.22 Q3.22 Q4.22 Q1.23<br>15.21 15.59 17.05 16.00 15.30