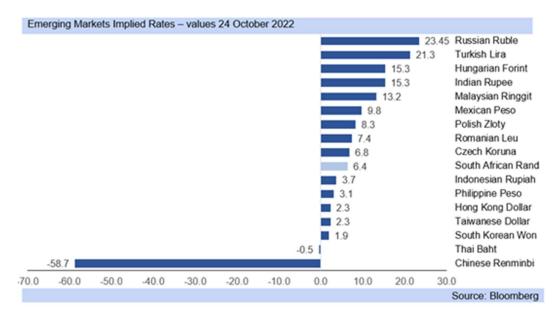

**SA Economics** 

## Monday 24 October 2022

Rand note: SOEs and rise in bond yields will erode the opportunity for fiscal consolidation











- The rand weakened today against the key crosses, at R18.39/USD from its close of R18.05/USD on Friday, R18.03/EUR from Friday's R17.84/EUR, and R20.81/GBP (after closing at R20.43/GBP last week) as risk aversion levels rise globally.
- Domestic factors are also contributing to rand weakness, particularly the growth negative
  effects of Transnet and Eskom's inability to consistently meet demand for their services,
  with no immediate solutions for electricity, rail and port transport seen in 2022 or 2023.
- Ahead of the MTBPS (Medium-term Budget Policy Statement) this week Wednesday, markets have been factoring in likely assistance from the fiscus for both Transnet and Eskom, which will lower the opportunity for fiscal consolidation and so has undermined the rand.
- Government is e