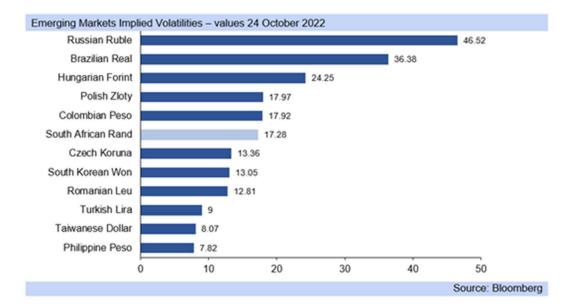

**SA Economics** 

## Monday 24 October 2022

Rand note: SOEs and rise in bond yields will erode the opportunity for fiscal consolidation











- The rand weakened today against the key crosses, at R18.39/USD from its close of R18.05/USD on Friday, R18.03/EUR from Friday's R17.84/EUR, and R20.81/GBP (after closing at R20.43/GBP last week) as risk aversion levels rise globally.
- Domestic factors are also contributing to rand weakness, particularly the growth negative
  effects of Transnet and Eskom's inability to consistently meet demand for their services,
  with no immediate solutions for electricity, rail and port transport seen in 2022 or 2023.
- Ahead of the MTBPS (Medium-term Budget Policy Statement) this week Wednesday, markets have been factoring in likely assistance from the fiscus for both Transnet and Eskom, which will lower the opportunity for fiscal consolidation and so has undermined the rand.
- Government is exp