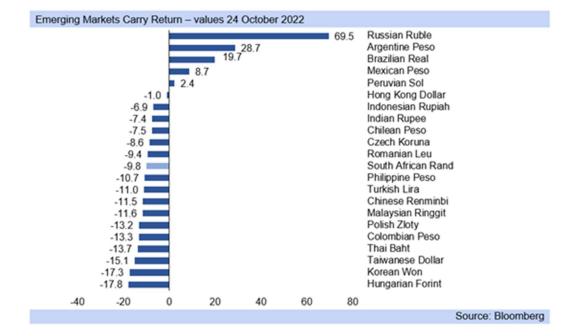

**SA Economics** 

## Monday 24 October 2022

Rand note: SOEs and rise in bond yields will erode the opportunity for fiscal consolidation











- The rand weakened today against the key crosses, at R18.39/USD from its close of R18.05/USD on Friday, R18.03/EUR from Friday's R17.84/EUR, and R20.81/GBP (after closing at R20.43/GBP last week) as risk aversion levels rise globally.
- Domestic factors are also contributing to rand weakness, particularly the growth negative
  effects of Transnet and Eskom's inability to consistently meet demand for their services,
  with no immediate solutions for electricity, rail and port transport seen in 2022 or 2023.
- Ahead of the MTBPS (Medium-term Budget Policy Statement) this week Wednesday, markets have been factoring in likely assistance from the fiscus for both Transnet and Eskom, which will lower the opportunity for fiscal consolidation and so has undermined the rand.
- Government is