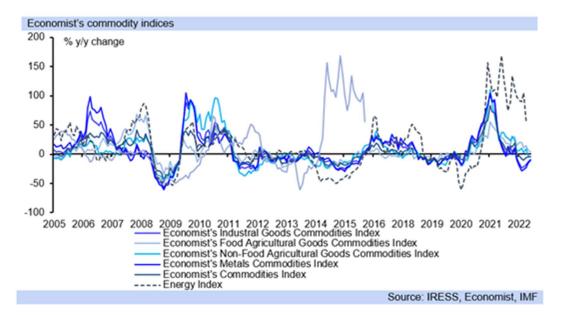

y still have seen bulk commodities theft.
- That is, Eskom has reported theft of diesel needed to fire its open-cycle gas turbines, and Transnet has seen the loss of customers' minerals commodities in transit and replacement with low grade commodities instead, as the stolen high grade goods are exported.
- Finance Minister Enoch Godongwana warns "Transnet presented a facade of an efficient institution, but now things begin to burst out into the open... If we don't make an intervention, we will have another Eskom on our hands."
- Both SOE's are vital for the functioning of SA's economy, with markets reacting negatively to bad news in the risk averse environment, while the GBP has seen some recent strength as markets now see an improved fiscal plan versus September's mini-budget in the UK.



## Please scroll down to the second section below







| Q1.22 Q2.22 Q3.22 Q4.22 Q1.23<br>15.21 15.59 17.05 15.40 14.50<br>4.25 4.75 6.25 5.25 4.25<br>etrong property rights, no nationalisation or expropria<br>e and fixed investment growth, substantial FDI, fiscal of<br>subdued domestic inflation on extreme rand strengt<br>I growth, risk-on, commodity boom. Rapid upgrade<br>il fuel usage, a quick transition to renewable energy.<br>Q1.22 Q2.22 Q3.22 Q4.22 Q1.23<br>15.21 15.59 17.05 16.00 15.30