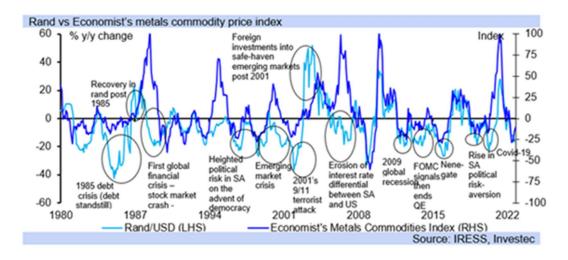

**SA Economics** 

## Monday 24 October 2022

Rand note: SOEs and rise in bond yields will erode the opportunity for fiscal consolidation











- The rand weakened today against the key crosses, at R18.39/USD from its close of R18.05/USD on Friday, R18.03/EUR from Friday's R17.84/EUR, and R20.81/GBP (after closing at R20.43/GBP last week) as risk aversion levels rise globally.
- Domestic factors are also contributing to rand weakness, particularly the growth negative
  effects of Transnet and Eskom's inability to consistently meet demand for their services,
  with no immediate solutions for electricity, rail and port transport seen in 2022 or 2023.
- Ahead of the MTBPS (Medium-term Budget Policy Statement) this week Wednesday, markets have been factoring in likely assistance from the fiscus for both Transnet and Eskom, which will lower the opportunity for fiscal consolidation and so has undermined the rand.
- Government is expec