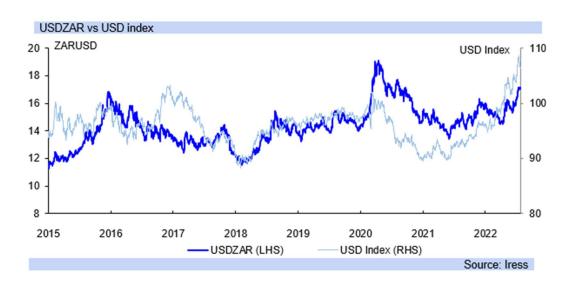

- The rand has strengthened to R16.71/USD, from R17.26/USD last week, with SA's 75bp hike matching June's FOMC's move, and the MPC's very hawkish tone of bolstering expectations that the SARB will not let SA's interest rate differential with the US narrow severely.
- The FRA curve did not fully factor in a 75bp hike at last week's MPC meeting, and as a consequence the rand has had room to strengthen significantly as markets digested the information from the meeting, and in particular the very hawkish tone of the SARB.
- Markets will continue digesting the MPC outcome this week, and the domestic currency
  has room to strengthen even further, although much will depend on the signals coming
  out from the US, with the latter likely to have a strong impact for the rand.
- SA's FRA (Forward Rate Agreement) curve currently anticipates that the SARB will only
  hike the repo rate by 50bp in September, while the November meeting is expected to
  deliver a 50bp hike but with a greater chance of 75bp.
- The FOMC meets this week and is expected to deliver a 75bp hike on the 27<sup>th</sup> July, which is fully factored in by the Fed Funds Futures. However, this will take the US lift in the cycle to 2.25%, while SA is at 2.00% currently, as SA saw a 75bp not 100bp hike last week.
- The differential between SA and US interest rates will consequently risk narrowing at the end of this week, causing some pressure on the rand. The US dollar has weakened somewhat ahead of the FOMC meeting, now at 1.02 dollars to the euro from parity earlier in the month.

- Risk aversion has subsided slightly, allowing the US dollar to lose some ground, with markets having pulled back somewhat, as recent US data showed some slightly better outcomes on the activity and inflation front than expected, although the pull back is relatively small.
- The US's strongly positive empire state building manufacturing survey on general business conditions for June (released 15<sup>th</sup> July) cheered markets (a negative outturn was expected, and the University of Michigan reading, and US retail sales were also market positive.
- As the rand is largely determined by international events, particularly those taking place in the US, the better than expected US data recently has allowed safe haven flows to calm somewhat, and the advancing US dollar to pull back.