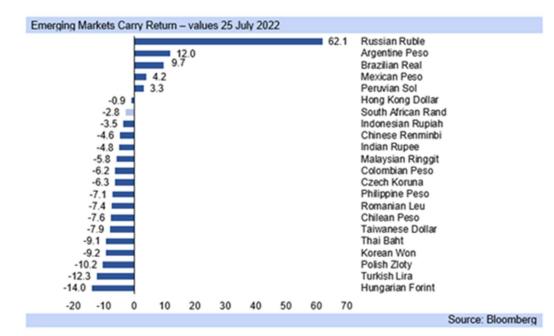

Source: Bloomberg

Source: IIF

- The rand has seen less volatility in 2022 than other key emerging market currencies, in the middle of the pack on SA's interest rate return, and the implied volatilities, running alongside the USD index, while against the EUR and GBP it has been relatively more stable.
- Risk aversion is still elevated however, despite having subsided somewhat since the middle of the month, and there is likely to be further market volatility this quarter, which will impact emerging market currencies, and so the rand.
- In particular, SA's interest rate hikes are not expected to keep up with (nor exceed) the
  moves in US interest rates initially, and consequently the rand is at risk of some further
  weakness this quarter, and in particular of some volatility.
- Foreigners remain net sellers of SA government bonds this quarter so far (Bloomberg JSE settled data for foreigner purchase, sales of SA bonds) at -R11.5bn. Foreigners also soldoff -R11.5bn of SA equites (net of purchases) in Q3.22 to date (Iress).