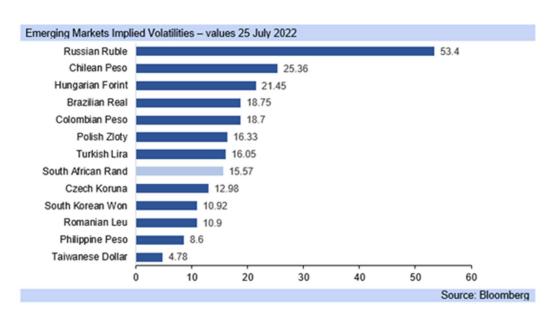

Source: Bloomberg

Source: IIF

- The rand has seen less volatility in 2022 than other key emerging market currencies, in the middle of the pack on SA's interest rate return, and the implied volatilities, running alongside the USD index, while against the EUR and GBP it has been relatively more stable.
- Risk aversion is still elevated however, despite having subsided somewhat since the middle of the month, and there is likely to be further market volatility this quarter, which will impact emerging market currencies, and so the rand.
- In particular, SA's interest rate hikes are not expected to keep up with (nor exceed) the
  moves in US interest rates initially, and consequently the rand is at risk of some further
  weakness this quarter, and in particular of some volatility.
- Foreigners remain net sellers of SA government bonds this quarter so far (Bloomberg JSE settled data for foreigner purchase, sales of SA bonds) at -R11.5bn. Foreigners also soldoff -R11.5bn of SA equites (net of purchases) in Q3.22 to date (Iress).