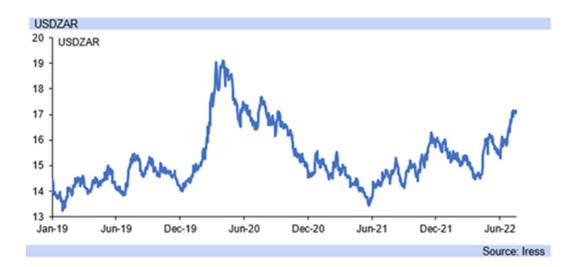

- The rand has strengthened to R16.71/USD, from R17.26/USD last week, with SA's 75bp hike matching June's FOMC's move, and the MPC's very hawkish tone of bolstering expectations that the SARB will not let SA's interest rate differential with the US narrow severely.
- The FRA curve did not fully factor in a 75bp hike at last week's MPC meeting, and as a consequence the rand has had room to strengthen significantly as markets digested the information from the meeting, and in particular the very hawkish tone of the SARB.
- Markets will continue digesting the MPC outcome this week, and the domestic currency
  has room to strengthen even further, although much will depend on the signals coming
  out from the US, with the latter likely to have a strong impact for the rand.
- SA's FRA (Forward Rate Agreement) curve currently anticipates that the SARB will only
  hike the repo rate by 50bp in September, while the November meeting is expected to
  deliver a 50bp hike but with a greater chance of 75bp.
- The FOMC meets this week and is expected to deliver a 75bp hike on the 27<sup>th</sup> July, which is fully factored in by the Fed Funds Futures. However, this will take the US lift in the cycle to 2.25%, while SA is at 2.00% currently, as SA saw a 75bp not 100bp hike last week.
- The differential between SA and US interest rates will consequently risk narrowing at the end of this week, causing some pressure on the rand. The US dollar has weakened somewhat ahead of the FOMC meeting, now at 1.02 dollars to the euro from parity earlier in the month.

- The second, and particularly third, quarters of the year are usually weak periods for the rand, as trade thins in risk assets, including EM currencies and portfolio assets as the July/August months of peak northern hemisphere summer sees senior (risk-taking) traders on vacation.
- While the MPC meetings, at about two month intervals, are out of sync with those of the FOMC which tend to occur every six weeks, the MPC can hike between meetings, and if the differential between SA and US interest rates becomes significantly narrowed it may do so.
- Should the Fed deliver a 100bp hike this week (not expected), the rand will likely weaken, while a smaller move (50bp) could see rand strength, although the most likely outcome is the 75bp lift in the fed funds rate that the markets anticipate.
- The SARB has shown more concern about the recent rand weakness than it has tended to do historically, and will likely worry if the domestic currency tracks towards R18.00/USD, and so could deliver an inter meeting repo rate adjustment higher.
- The risk of recession has not disappeared however, and rapid rand strength back to R14.00/USD this quarter is unlikely, instead we have weakened our forecast modestly, as the risks to the global economy are likely to be seen to persist in H2.22 and over 2023.