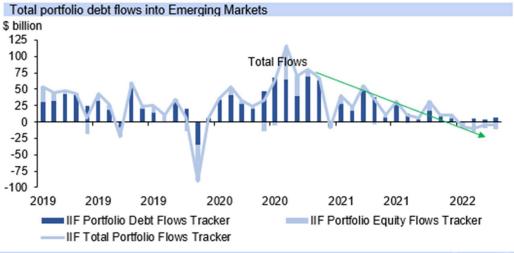

Source: Bloomberg

Source: IIF

- The rand has seen less volatility in 2022 than other key emerging market currencies, in the middle of the pack on SA's interest rate return, and the implied volatilities, running alongside the USD index, while against the EUR and GBP it has been relatively more stable.
- Risk aversion is still elevated however, despite having subsided somewhat since the middle of the month, and there is likely to be further market volatility this quarter, which will impact emerging market currencies, and so the rand.
- In particular, SA's interest rate hikes are not expected to keep up with (nor exceed) the
  moves in US interest rates initially, and consequently the rand is at risk of some further
  weakness this quarter, and in particular of some volatility.
- Foreigners remain net sellers of SA government bonds this quarter so far (Bloomberg JSE settled data for foreigner purchase, sales of SA bonds) at -R11.5bn. Foreigners also soldoff -R11.5bn of SA equites (net of purchases) in Q3.22 to date (Iress).