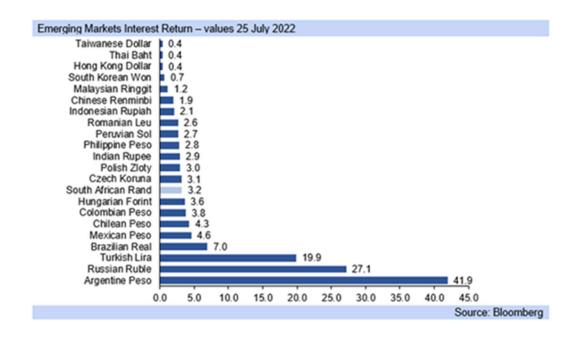

## Emerging Markets currency depreciation (-) %, appreciation (+) % y/y % change 3 January to 25 July 2022 Russian Ruble Russian Ruble -0.2 Peruvian Sol 3.2 Brazilian Real -0.9 Hong Kong Dollar -0.9 -2.4 -3.5 -4.0 -5.0 -5.9 -6.2 -6.8 1.3 Peruvian Sol Mexican Peso Mexican Peso 0.1 Indonesian Rupiah -0.7 Hong Kong Dollar -0.7 -4.9 -5.7 -5.9 -6.4 -7.0 Chinese Renminbi Indonesian Rupiah Malaysian Ringgit South African Rand Brazilian Real Chinese Renminbi Taiwanese Dollar Malaysian Ringgit Indian Rupee Indian Rupee -9.5 = -10.3 = Czech Koruna Taiwanese Dollar Thai Baht -8.6 Czech Koruna -9.0 -10.6 Philippine Peso Thai Baht Colombian Peso -12.0 **I** South Korean Won -9.0 -9.1 -9.3 Philippine Peso South Korean Won -12.1South African Rand -12.5 I Colombian Peso -9.3 -9.7 -13.5 Bulgarian Lev Romanian Leu Bulgarian Lev -13.7 Romanian Leu -11.6 Chilean Peso Polish Zloty -16.1 -12.5 **I** Polish Zloty -20.4 Chilean Peso -16.5 Hungarian Forint -21.2 Hungarian Forint -20.6 Argentine Peso -25.6 Argentine Peso -26.4 Turkish Lira -51.7 Turkish Lira

Source: Bloomberg

Source: IIF

- The rand has seen less volatility in 2022 than other key emerging market currencies, in the middle of the pack on SA's interest rate return, and the implied volatilities, running alongside the USD index, while against the EUR and GBP it has been relatively more stable.
- Risk aversion is still elevated however, despite having subsided somewhat since the middle of the month, and there is likely to be further market volatility this quarter, which will impact emerging market currencies, and so the rand.
- In particular, SA's interest rate hikes are not expected to keep up with (nor exceed) the
  moves in US interest rates initially, and consequently the rand is at risk of some further
  weakness this quarter, and in particular of some volatility.
- Foreigners remain net sellers of SA government bonds this quarter so far (Bloomberg JSE settled data for foreigner purchase, sales of SA bonds) at -R11.5bn. Foreigners also soldoff -R11.5bn of SA equites (net of purchases) in Q3.22 to date (Iress).