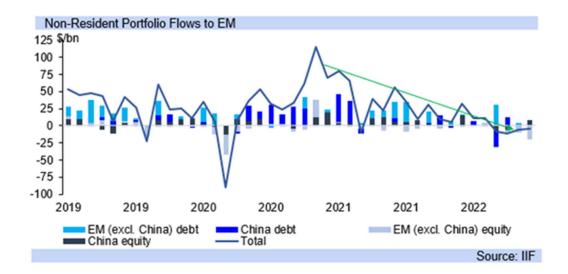

Source: Bloomberg

Source: IIF

- The rand has seen less volatility in 2022 than other key emerging market currencies, in the middle of the pack on SA's interest rate return, and the implied volatilities, running alongside the USD index, while against the EUR and GBP it has been relatively more stable.
- Risk aversion is still elevated however, despite having subsided somewhat since the middle of the month, and there is likely to be further market volatility this quarter, which will impact emerging market currencies, and so the rand.
- In particular, SA's interest rate hikes are not expected to keep up with (nor exceed) the
  moves in US interest rates initially, and consequently the rand is at risk of some further
  weakness this quarter, and in particular of some volatility.
- Foreigners remain net sellers of SA government bonds this quarter so far (Bloomberg JSE settled data for foreigner purchase, sales of SA bonds) at -R11.5bn. Foreigners also soldoff -R11.5bn of SA equites (net of purchases) in Q3.22 to date (Iress).