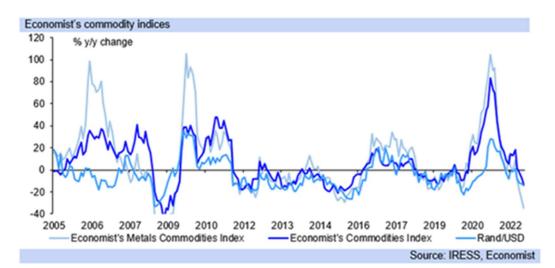

## **SA Economics**

Monday 25 July 2022

Rand note: the mild weakness of the US dollar, along with last week's substantial SA interest rate hike, sees the rand gain









| Expected C | ase: Exc | hange R | ate forec | asts  |       |       |       |       |         |          |            |          |  |
|------------|----------|---------|-----------|-------|-------|-------|-------|-------|---------|----------|------------|----------|--|
|            | 2022     |         |           |       |       | 20    | 23    |       | 2024    |          |            |          |  |
|            | Q1.22    | Q2.22   | Q3.22     | Q4.22 | Q1.23 | Q2.23 | Q3.23 | Q4.23 | Q1.24   | Q2.24    | Q3.24      | Q4.24    |  |
| USD/ZAR    | 15.21    | 15.59   | 16.60     | 15.80 | 15.60 | 16.00 | 16.40 | 15.90 | 15.70   | 16.20    | 16.70      | 16.20    |  |
| GBP/ZAR    | 20.40    | 19.59   | 20.25     | 19.12 | 19.03 | 20.00 | 20.83 | 20.35 | 20.41   | 21.55    | 22.55