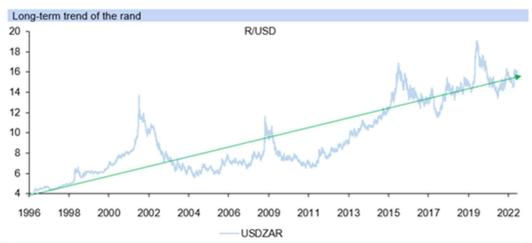

8    | 17.13      | 17.38 | 17.55 | 18.14     | 18.24 | 18.22    | 18.49    | 18.68   | 18.46   | 18.68    |
| AUDZAR    | 11.02    | 11.47    | 12.24      | 12.76 | 13.09 | 13.83     | 14.08 | 14.00    | 13.42    | 13.26   | 13.10   | 13.26    |
| GBP/USD   | 1.34     | 1.26     | 1.27       | 1.29  | 1.32  | 1.35      | 1.36  | 1.37     | 1.40     | 1.43    | 1.45    | 1.46     |
| EUR/USD   | 1.12     | 1.06     | 1.07       | 1.09  | 1.11  | 1.13      | 1.14  | 1.15     | 1.18     | 1.20    | 1.23    | 1.25     |
| USD/JPY   | 116      | 127      | 126        | 124   | 122   | 121       | 120   | 120      | 118      | 115     | 110     | 107      |
|           |          |          |            |       |       |           |       | Note: an | verages, | Source: | Investe | c, Iress |



Source: Iress

| Extreme Up | Case: E | xchange | Rate for | ecasts |           |       |       |       |         |          |            |           |  |  |
|------------|---------|---------|----------|--------|-----------|-------|-------|-------|---------|----------|------------|-----------|--|--|
|            |         | 20      | 22       |        | 2023 2024 |       |       |       |         |          | 24         |           |  |  |
|            | Q1.22   | Q2.22   | Q3.22    | Q4.22  | Q1.23     | Q2.23 | Q3.23 | Q4.22 | Q1.24   | Q2.24    | Q3.24      | Q4.24     |  |  |
| USD/ZAR    | 15.21   | 14.00   | 13.80    | 13.70  | 13.60     | 13.40 | 13.30 | 13.10 | 12.90   | 12.80    | 12.60      | 12.30     |  |  |
| GBP/ZAR    | 20.40   | 17.62   | 17.46    | 17.67  | 17.88     | 1