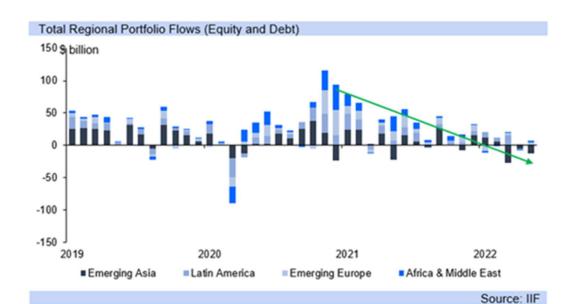

|







|         |       | 20    | 22    |       |       | 20    | 23    |       |       |       |       |      |
|---------|-------|-------|-------|-------|-------|-------|-------|-------|-------|-------|-------|------|
|         | Q1.22 | Q2.22 | Q3.22 | Q4.22 | Q1.23 | Q2.23 | Q3.23 | Q4.22 | Q1.24 | Q2.24 | Q3.24 | Q4.2 |
| JSD/ZAR | 15.21 | 15.60 | 15.80 | 15.40 | 15.21 | 15.60 | 15.80 | 15.40 | 15.21 | 15.60 | 15.80 | 15.4 |
| 3BP/ZAR | 20.40 | 19.64 | 19.99 | 19.87 | 20.40 | 19.64 | 19.99 | 19.87 | 20.40 | 19.64 | 19.99 | 19.8 |
| EUR/ZAR | 17.07 | 16.57 | 16.91 | 16.79 | 17.07 | 16.57 | 16.91 | 16.79 | 17.07 | 16.57 | 16.91 | 16.7 |
| ZAR/JPY | 7.65  | 8.17  | 7.94  | 8.05  | 7.65  | 8.17  | 7.94  | 8.05  | 7.65  | 8.17  | 7.94  | 8.05 |
| CHFZAR  | 16.47 | 16.07 | 16.26 | 15.84 | 16.47