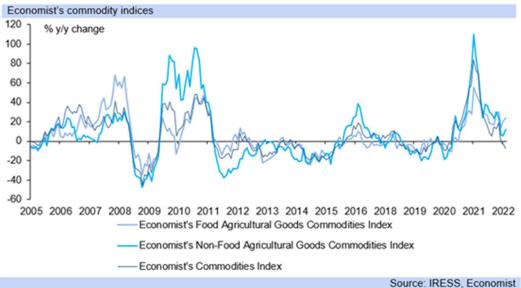

gth of the labour market and US
  economy, but markets are a lot less sanguine, which has driven risk aversion sentiment
  and so the weakness in risk assets, particularly those of EMs' and their currencies.
- Signs of an extensive slowing in the US economy are likely in H2.22, which should limit US interest rate hikes, while the global economy is also expected to slow, causing interest rate hike expectations to likely be scaled back in other key advanced economies too.
- While initially positive for the rand, which would likely see further weakness if the US
  continued to deliver large interest rate hikes this year and next, the domestic currency will
  also remain volatile, and at risk of particular weakness on global recession.

## Please scroll down to the second section below













- With the Russian/Ukraine war showing no signs of drawing to a close, and instead sanctions intensifying further against Russia from the West, high inflation, and weaker global growth is still the most likely characterisation for this year.
- The G7 group of key economies, US, UK, Canada, France, Germany, Japan, Italy (and so the EU in general), have agreed to "align and expand targeted sanctions to further restrict Russia's access to key industrial inputs, services and technologies".
- Food supply remains a concern globally. The G7 has now agreed that Russians deemed responsible for war crimes against the Ukraine, and those increasing "global food insecurity" by "stealing and exporting Ukrainian grain" would be targeted individually with sanctions.

- Nato has said it expects that