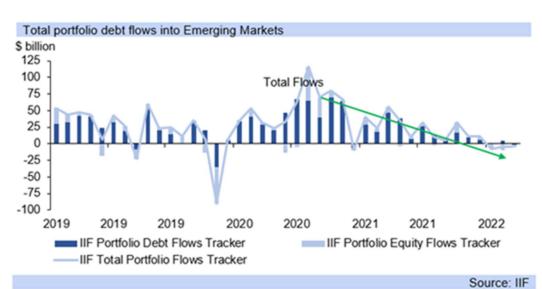

|







|         |       | 20    | 22    |       |       | 20    | 23    |       |       |       |       |      |
|---------|-------|-------|-------|-------|-------|-------|-------|-------|-------|-------|-------|------|
|         | Q1.22 | Q2.22 | Q3.22 | Q4.22 | Q1.23 | Q2.23 | Q3.23 | Q4.22 | Q1.24 | Q2.24 | Q3.24 | Q4.2 |
| JSD/ZAR | 15.21 | 15.60 | 15.80 | 15.40 | 15.21 | 15.60 | 15.80 | 15.40 | 15.21 | 15.60 | 15.80 | 15.4 |
| 3BP/ZAR | 20.40 | 19.64 | 19.99 | 19.87 | 20.40 | 19.64 | 19.99 | 19.87 | 20.40 | 19.64 | 19.99 | 19.8 |
| EUR/ZAR | 17.07 | 16.57 | 16.91 | 16.79 | 17.07 | 16.57 | 16.91 | 16.79 | 17.07 | 16.57 | 16.91 | 16.7 |
| ZAR/JPY | 7.65  | 8.17  | 7.94  | 8.05  | 7.65  | 8.17  | 7.94  | 8.05  | 7.65  | 8.17  | 7.94  | 8.05 |
| CHFZAR  | 16.47 | 16.07 | 16.26 | 15.84 | 16.