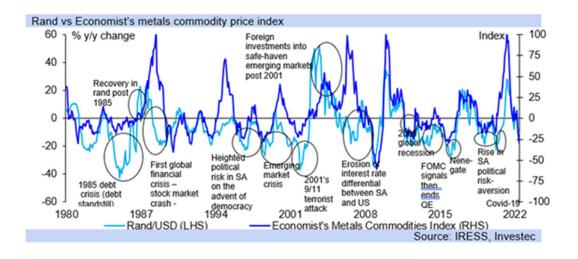

ength of the labour market and US
  economy, but markets are a lot less sanguine, which has driven risk aversion sentiment
  and so the weakness in risk assets, particularly those of EMs' and their currencies.
- Signs of an extensive slowing in the US economy are likely in H2.22, which should limit US interest rate hikes, while the global economy is also expected to slow, causing interest rate hike expectations to likely be scaled back in other key advanced economies too.
- While initially positive for the rand, which would likely see further weakness if the US
  continued to deliver large interest rate hikes this year and next, the domestic currency will
  also remain volatile, and at risk of particular weakness on global recession.

## Please scroll down to the second section below













- With the Russian/Ukraine war showing no signs of drawing to a close, and instead sanctions intensifying further against Russia from the West, high inflation, and weaker global growth is still the most likely characterisation for this year.
- The G7 group of key economies, US, UK, Canada, France, Germany, Japan, Italy (and so the EU in general), have agreed to "align and expand targeted sanctions to further restrict Russia's access to key industrial inputs, services and technologies".
- Food supply remains a concern globally. The G7 has now agreed that Russians deemed responsible for war crimes against the Ukraine, and those increasing "global food insecurity" by "stealing and exporting Ukrainian grain" would be targeted individually with sanctions.

- Nato has said it expects tha