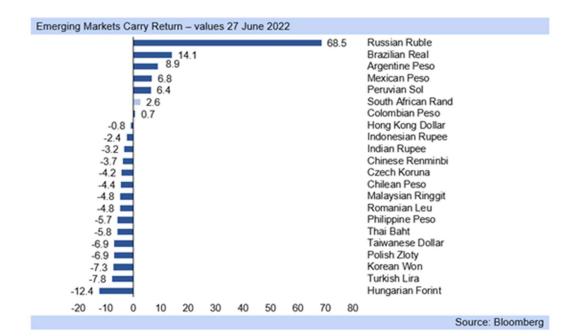

trength of the labour market and US
  economy, but markets are a lot less sanguine, which has driven risk aversion sentiment
  and so the weakness in risk assets, particularly those of EMs' and their currencies.
- Signs of an extensive slowing in the US economy are likely in H2.22, which should limit US interest rate hikes, while the global economy is also expected to slow, causing interest rate hike expectations to likely be scaled back in other key advanced economies too.
- While initially positive for the rand, which would likely see further weakness if the US
  continued to deliver large interest rate hikes this year and next, the domestic currency will
  also remain volatile, and at risk of particular weakness on global recession.

## Please scroll down to the second section below













- With the Russian/Ukraine war showing no signs of drawing to a close, and instead sanctions intensifying further against Russia from the West, high inflation, and weaker global growth is still the most likely characterisation for this year.
- The G7 group of key economies, US, UK, Canada, France, Germany, Japan, Italy (and so the EU in general), have agreed to "align and expand targeted sanctions to further restrict Russia's access to key industrial inputs, services and technologies".
- Food supply remains a concern globally. The G7 has now agreed that Russians deemed responsible for war crimes against the Ukraine, and those increasing "global food insecurity" by "stealing and exporting Ukrainian grain" would be targeted individually with sanctions.

- Nato has said it expects t