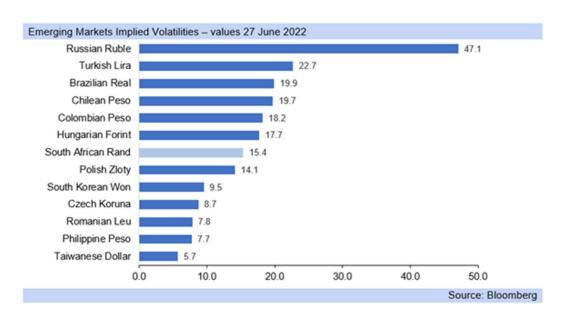

strength of the labour market and US
  economy, but markets are a lot less sanguine, which has driven risk aversion sentiment
  and so the weakness in risk assets, particularly those of EMs' and their currencies.
- Signs of an extensive slowing in the US economy are likely in H2.22, which should limit US interest rate hikes, while the global economy is also expected to slow, causing interest rate hike expectations to likely be scaled back in other key advanced economies too.
- While initially positive for the rand, which would likely see further weakness if the US
  continued to deliver large interest rate hikes this year and next, the domestic currency will
  also remain volatile, and at risk of particular weakness on global recession.

## Please scroll down to the second section below













- With the Russian/Ukraine war showing no signs of drawing to a close, and instead sanctions intensifying further against Russia from the West, high inflation, and weaker global growth is still the most likely characterisation for this year.
- The G7 group of key economies, US, UK, Canada, France, Germany, Japan, Italy (and so the EU in general), have agreed to "align and expand targeted sanctions to further restrict Russia's access to key industrial inputs, services and technologies".
- Food supply remains a concern globally. The G7 has now agreed that Russians deemed responsible for war crimes against the Ukraine, and those increasing "global food insecurity" by "stealing and exporting Ukrainian grain" would be targeted individually with sanctions.

- Nato has said it expects