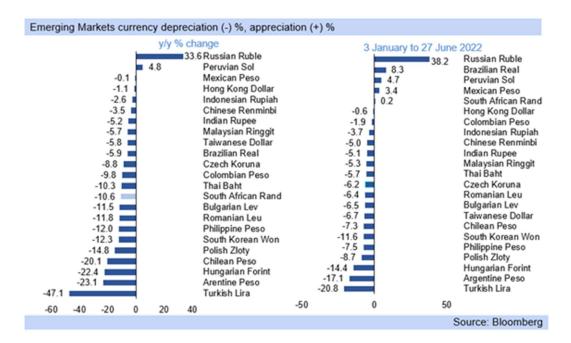

of the labour market and US
  economy, but markets are a lot less sanguine, which has driven risk aversion sentiment
  and so the weakness in risk assets, particularly those of EMs' and their currencies.
- Signs of an extensive slowing in the US economy are likely in H2.22, which should limit US interest rate hikes, while the global economy is also expected to slow, causing interest rate hike expectations to likely be scaled back in other key advanced economies too.
- While initially positive for the rand, which would likely see further weakness if the US
  continued to deliver large interest rate hikes this year and next, the domestic currency will
  also remain volatile, and at risk of particular weakness on global recession.

## Please scroll down to the second section below













- With the Russian/Ukraine war showing no signs of drawing to a close, and instead sanctions intensifying further against Russia from the West, high inflation, and weaker global growth is still the most likely characterisation for this year.
- The G7 group of key economies, US, UK, Canada, France, Germany, Japan, Italy (and so the EU in general), have agreed to "align and expand targeted sanctions to further restrict Russia's access to key industrial inputs, services and technologies".
- Food supply remains a concern globally. The G7 has now agreed that Russians deemed responsible for war crimes against the Ukraine, and those increasing "global food insecurity" by "stealing and exporting Ukrainian grain" would be targeted individually with sanctions.

- Nato has said it expects that Russ