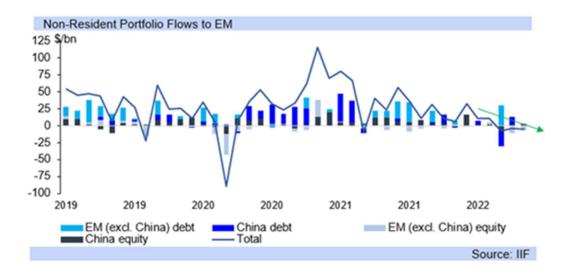

|







|         |       | 20    | 22    |       |       | 20    | 23    |       |       |       |       |      |
|---------|-------|-------|-------|-------|-------|-------|-------|-------|-------|-------|-------|------|
|         | Q1.22 | Q2.22 | Q3.22 | Q4.22 | Q1.23 | Q2.23 | Q3.23 | Q4.22 | Q1.24 | Q2.24 | Q3.24 | Q4.2 |
| JSD/ZAR | 15.21 | 15.60 | 15.80 | 15.40 | 15.21 | 15.60 | 15.80 | 15.40 | 15.21 | 15.60 | 15.80 | 15.4 |
| 3BP/ZAR | 20.40 | 19.64 | 19.99 | 19.87 | 20.40 | 19.64 | 19.99 | 19.87 | 20.40 | 19.64 | 19.99 | 19.8 |
| EUR/ZAR | 17.07 | 16.57 | 16.91 | 16.79 | 17.07 | 16.57 | 16.91 | 16.79 | 17.07 | 16.57 | 16.91 | 16.7 |
| ZAR/JPY | 7.65  | 8.17  | 7.94  | 8.05  | 7.65  | 8.17  | 7.94  | 8.05  | 7.65  | 8.17  | 7.94  | 8.05 |
| CHFZAR  | 16.47 | 16.07 | 16.26 | 15.84 | 1