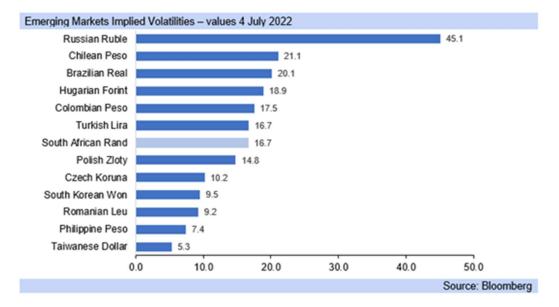

## SA Economics

Monday 4 July 2022

Rand note: SA is not yet expected to see a recession in the middle two quarters of the year, but severe loadshedding increases the risk, weakening the rand, as does risk-off