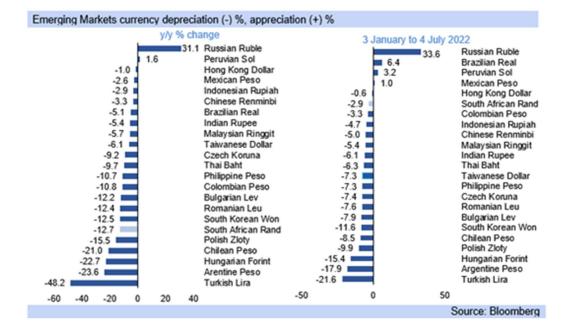

## SA Economics

Monday 4 July 2022

Rand note: SA is not yet expected to see a recession in the middle two quarters of the year, but severe loadshedding increases the risk, weakening the rand, as does risk-off