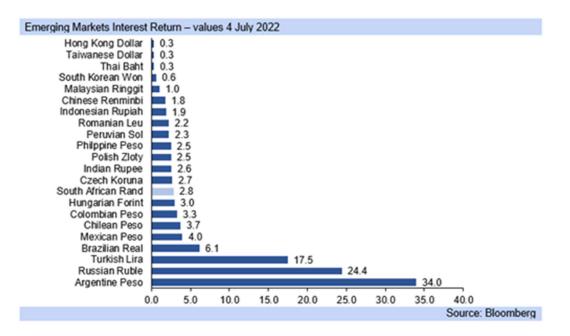

## SA Economics

Monday 4 July 2022

Rand note: SA is not yet expected to see a recession in the middle two quarters of the year, but severe loadshedding increases the risk, weakening the rand, as does risk-off