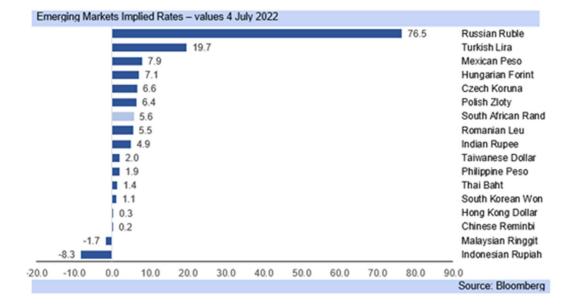

## SA Economics

Monday 4 July 2022

Rand note: SA is not yet expected to see a recession in the middle two quarters of the year, but severe loadshedding increases the risk, weakening the rand, as does risk-off