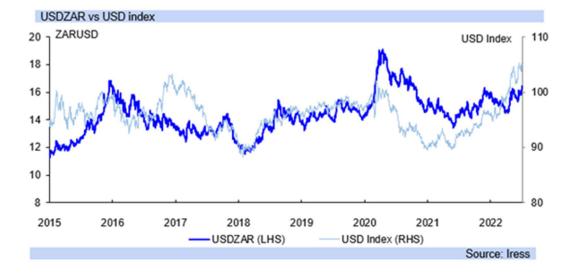

## SA Economics

Monday 4 July 2022

Rand note: SA is not yet expected to see a recession in the middle two quarters of the year, but severe loadshedding increases the risk, weakening the rand, as does risk-off