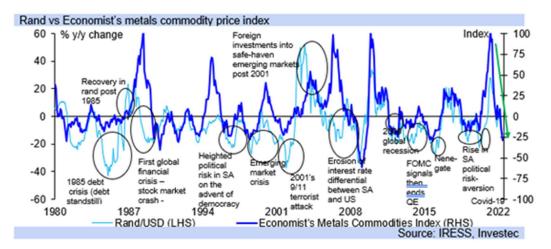

## SA Economics

Monday 4 July 2022

Rand note: SA is not yet expected to see a recession in the middle two quarters of the year, but severe loadshedding increases the risk, weakening the rand, as does risk-off