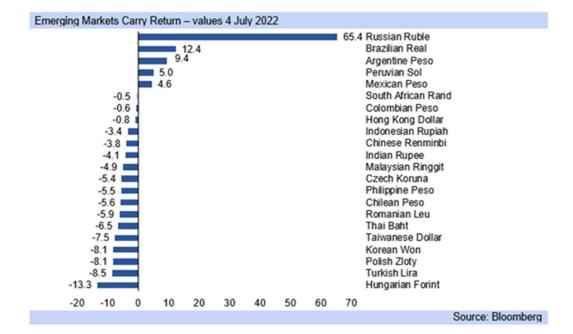

## SA Economics

Monday 4 July 2022

Rand note: SA is not yet expected to see a recession in the middle two quarters of the year, but severe loadshedding increases the risk, weakening the rand, as does risk-off