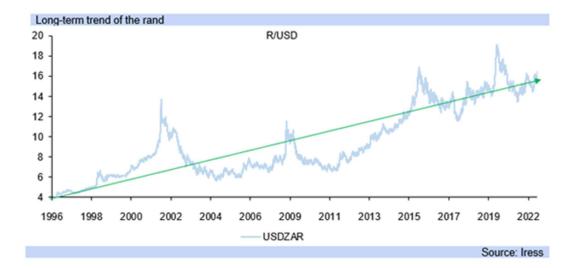

## SA Economics

Monday 4 July 2022

Rand note: SA is not yet expected to see a recession in the middle two quarters of the year, but severe loadshedding increases the risk, weakening the rand, as does risk-off