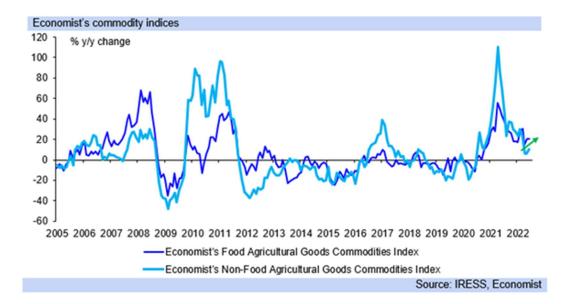

## SA Economics

Monday 4 July 2022

Rand note: SA is not yet expected to see a recession in the middle two quarters of the year, but severe loadshedding increases the risk, weakening the rand, as does risk-off