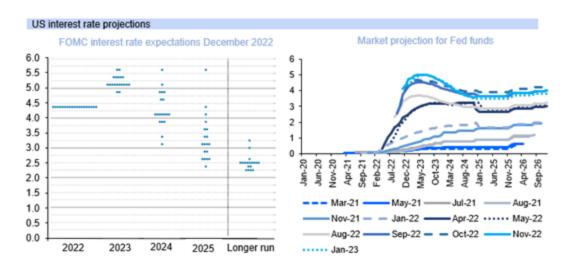

- The 50bp lift at 14<sup>th</sup> December's Federal Open Market Committee (FOMC) meeting, with the target range for the federal funds rate now 4.25% 4.50%, was expected, but aided the rand in tracking back to R17.00/USD by the end of 2022 on USD weakness.
- The rand strengthened to R16.87/USD today, with the release of the FOMC minutes for the mid December 2022 meeting showing a unified decision to slow the pace of rate hikes in order to limit the impact on economic growth in the US.
- In particular, in "(i)light of the heightened uncertainty regarding the outlooks for both inflation and real economic activity, most participants emphasized the need to retain flexibility and optionality when moving policy to a more restrictive stance."
- Markets are beginning to factor in the chance that the FOMC reduces the quantum
  of its rate hike increases further, to 25bp potentially as early as the 1<sup>st</sup> February
  FOMC meeting, although market expectations are also divided, with the futures
  consequently pricing in a 34bp lift currently.
- The Fed funds futures further show less than a 25bp hike at the 22<sup>nd</sup> March and 3<sup>rd</sup> May FOMC meetings the FOMC's next two meeting dates, and then stabilisation around mid-year, turning to cuts in US interest rates over H2.23.
- However, as the FOMC itself notes "the Committee would continue to make decisions meeting by meeting", while the updated dot-plot chart shows the Fed's target rate peaking at the 5.00% - 5.25% range, then dropping down to 4.00% -4.25% next year.
- The dot-plot consequently shows a higher peaking for the target rate for this year than in its previous publication of 4.50% to 4.75%, which has prevented the rand from strengthening (the US dollar from weakening) more substantially than it has from mid-December so far.
- However, Fed Chair Powell highlighted on the dot-plot (FOMC members') interest rate views "(o)f course, these projections do not represent a Committee decision or plan, and no one knows with any certainty where the economy will be a year or more from now."

With the global economy expected to weaken this year, and the IMF warning "(w)e expect one-third of the world economy to be in recession", markets are concerned as they show US rate cuts later in the year. Investor uncertainty is still high, and so the rand is weak.

Please scroll down to the second section below

- The IMF adds "(h)alf of the European Union will be in recession", ... "the three big economies US, EU, China are slowing ... simultaneously." "(T)he US may avoid recession," if "resilience of the labor market ... holds, the US would help the world to get through a very difficult year".
- Fed Chair Powell highlights "(d)espite the slowdown in growth, the labor market remains extremely tight, with the unemployment rate near a 50-year low, job vacancies still very high, and wage growth elevated."
- "Job gains have been robust, with employment rising by an average of 272,000 jobs per month over the last three months. ... the labor market continues to be out of balance, with demand substantially exceeding the supply of available workers."
- "FOMC participants expect supply and demand conditions in the labor market to come into better balance over time, easing upward pressures on wages and prices."
   In addition, the unemployemt rate for 2023 was raised at the December meeting versus September's projection.
- With the Fed's change in interest rate expectations, and focus "that ongoing increases will be appropriate in order to attain a stance of monetary policy that is sufficiently restrictive to return inflation to 2 percent over time", the Fed has not fully rolled back from its hawkish stance.
- The rand will consequently be unlikely to pierce R16.00/USD this month, but could track towards this level. Markets continue to worry over the Fed's monetary policy proving too restrictive, and so the need for policy reversal in H2.23 with rate cuts (as shown by the Fed funds futures).
- China's COVID-19 outbreak, and resultant harsh restrictions in Q4.22, are expected to have supply chain effects into 2023, while the end of 2022 and early 2023 saw