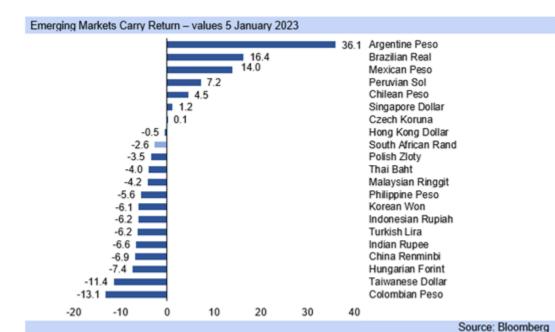

e target rate for this year than in its previous publication of 4.50% to 4.75%, which has prevented the rand from strengthening (the US dollar from weakening) more substantially than it has from mid-December so far.
- However, Fed Chair Powell highlighted on the dot-plot (FOMC members') interest rate views "(o)f course, these projections do not represent a Committee decision or plan, and no one knows with any certainty where the economy will be a year or more from now."

With the global economy expected to weaken this year, and the IMF warning "(w)e expect one-third of the world economy to be in recession", markets are concerned as they show US rate cuts later in the year. Investor uncertainty is still high, and so the rand is weak.

Please scroll down to the second section below











- The IMF adds "(h)alf of the European Union will be in recession", ... "the three big economies US, EU, China are slowing ... simultaneously." "(T)he US may avoid recession," if "resilience of the labor market ... holds, the US would help the world to get through a very difficult year".
- Fed Chair Powell highlights "(d)espite the slowdown in growth, the labor market remains extremely tight, with the unemployment rate near a 50-year low, job vacancies still very high, and wage growth elevated."
- "Job gains have been robust, with employment rising by an average of 272,000 jobs per month over the last three months. ... the labor market continues to be out of balance, with demand substantially exceeding the supply of available workers."
- "FOMC participants expect supply and demand condit