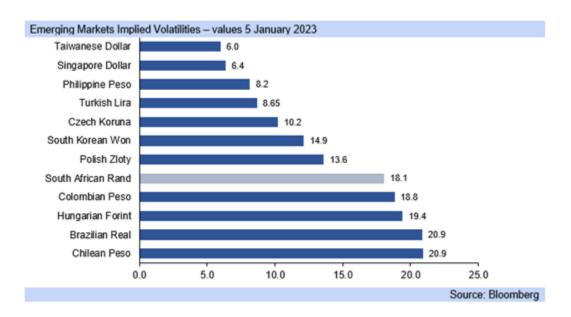

#### Emerging Markets currency depreciation (-) %, appreciation (+) % y/y % change 3 January to 5 January 2023 6.3 5.2 3.4 Mexican Peso Hungarian Forint 1.8 Brazilian Real 1.3 Thai Baht 1.0 Czech Koruna Peruvian Sol 1.4 Singapore Dollar 0.7 Polish Zloty Hong Kong Dollar 0.6 Chinese Renminbi -2.1 -2.2 Chilean Peso 0.6 Brazilian Real Thai Baht 0.6 Bulgarian Lev -3.7 Czech Koruna 0.5 Malaysian Ringgit Malaysian Ringgit -4.4 0.5 Chilean Peso -5.7 South Korean Won 0.4 Singapore Dollar -6.2 Bulgarian Lev Indian Rupee 0.4 South African Rand -6.5 0.3 Mexican Peso -7.4 0.2 Chinese Renminbi South Korean Won -8.0 Indonesian Rupiah 0.1 Philippine Peso -8.1 Polish Zloty Hong Kong Dollar 0.0 -8.6 Philippine Peso 0.0 South African Rand Indian Rupee -9.9 -0.1 Taiwanese Dollar Taiwanese Dollar -10.1 Indonesain Rupiah -0.1 -13.9 Hungarian Forint -11.6 Argentine Peso -18.4 Colombian Peso -0.2 Turkish Lira Turkish Lira -27.1 -0.7 Colombian Peso -42.3Argentine Peso -1 0 1 -60 -40 -20 20