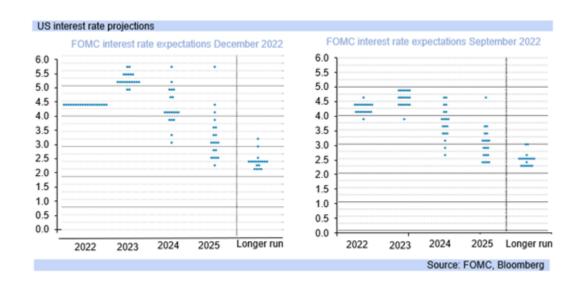

- The 50bp lift at 14<sup>th</sup> December's Federal Open Market Committee (FOMC) meeting, with the target range for the federal funds rate now 4.25% 4.50%, was expected, but aided the rand in tracking back to R17.00/USD by the end of 2022 on USD weakness.
- The rand strengthened to R16.87/USD today, with the release of the FOMC minutes for the mid December 2022 meeting showing a unified decision to slow the pace of rate hikes in order to limit the impact on economic growth in the US.
- In particular, in "(i)light of the heightened uncertainty regarding the outlooks for both inflation and real economic activity, most participants emphasized the need to retain flexibility and optionality when moving policy to a more restrictive stance."
- Markets are beginning to factor in the chance that the FOMC reduces the quantum
  of its rate hike increases further, to 25bp potentially as early as the 1<sup>st</sup> February
  FOMC meeting, although market expectations are also divided, with the futures
  consequently pricing in a 34bp lift currently.
- The Fed funds futures further show less than a 25bp hike at the 22<sup>nd</sup> March and 3<sup>rd</sup> May FOMC meetings the FOMC's next two meeting dates, and then stabilisation around mid-year, turning to cuts in US interest rates over H2.23.
- However, as the FOMC itself notes "the Committee would continue to make decisions meeting by meeting", while the updated dot-plot chart shows the Fed's target rate peaking at the 5.00% - 5.25% range, then dropping down to 4.00% -4.25% next year.
- The dot-plot consequently shows a higher peaking for the target rate for this year than in its previous publication of 4.50% to 4.75%, which has prevented the rand from strengthening (the US dollar from weakening) more substantially than it has from mid-December so far.
- However, Fed Chair Powell highlighted on the dot-plot (FOMC members') interest rate views "(o)f course, these projections do not represent a Committee decision or plan, and no one knows with any certainty where the economy will be a year or more from now."

With the global economy expected to weaken this year, and the IMF warning "(w)e expect one-third of the world economy to be in recession", markets are concerned as they show US rate cuts later in the year. Investor uncertainty is still high, and so the rand is weak.

Please scroll down to the second section below

- The IMF adds "(h)alf of the European Union will be in recession", ... "the three big economies US, EU, China are slowing ... simultaneously." "(T)he US may avoid recession," if "resilience of the labor market ... holds, the US would help the world to get through a very difficult year".
- Fed Chair Powell highlights "(d)espite the slowdown in growth, the labor market remains extremely tight, with the unemployment rate near a 50-year low, job vacancies still very high, and wage growth elevated."
- "Job gains have been robust, with employment rising by an average of 272,000 jobs per month over the last three months. ... the labor market continues to be out of balance, with demand substantially exceeding the supply of available workers."
- "FOMC participants expect supply and demand conditions in the labor market to come into better balance over time, easing upward pressures on wages and prices."
   In addition, the unemployemt rate for 2023 was raised at the December meeting versus September's projection.
- With the Fed's change in interest rate expectations, and focus "that ongoing increases will be appropriate in order to attain a stance of monetary policy that is sufficiently restrictive to return inflation to 2 percent over time", the Fed has not fully rolled back from its hawkish stance.
- The rand will consequently be unlikely to pierce R16.00/USD this month, but could track towards this level. Markets continue to worry over the Fed's monetary policy proving too restrictive, and so the need for policy reversal in H2.23 with rate cuts (as shown by the Fed funds futures).
- China's COVID-19 outbreak, and resultant harsh restrictions in Q4.22, are expected to have supply chain effects into 2023, while the end of 2022 and early 2023 saw