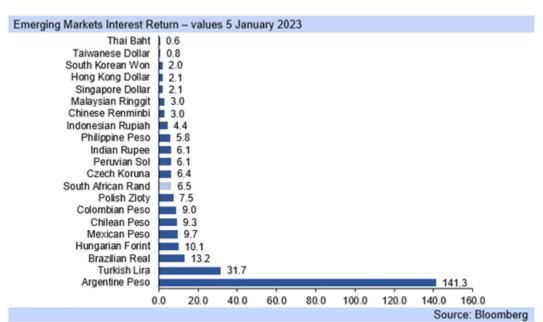

the target rate for this year than in its previous publication of 4.50% to 4.75%, which has prevented the rand from strengthening (the US dollar from weakening) more substantially than it has from mid-December so far.
- However, Fed Chair Powell highlighted on the dot-plot (FOMC members') interest rate views "(o)f course, these projections do not represent a Committee decision or plan, and no one knows with any certainty where the economy will be a year or more from now."

With the global economy expected to weaken this year, and the IMF warning "(w)e expect one-third of the world economy to be in recession", markets are concerned as they show US rate cuts later in the year. Investor uncertainty is still high, and so the rand is weak.

Please scroll down to the second section below











- The IMF adds "(h)alf of the European Union will be in recession", ... "the three big economies US, EU, China are slowing ... simultaneously." "(T)he US may avoid recession," if "resilience of the labor market ... holds, the US would help the world to get through a very difficult year".
- Fed Chair Powell highlights "(d)espite the slowdown in growth, the labor market remains extremely tight, with the unemployment rate near a 50-year low, job vacancies still very high, and wage growth elevated."
- "Job gains have been robust, with employment rising by an average of 272,000 jobs per month over the last three months. ... the labor market continues to be out of balance, with demand substantially exceeding the supply of available workers."
- "FOMC participants expect supply and demand cond