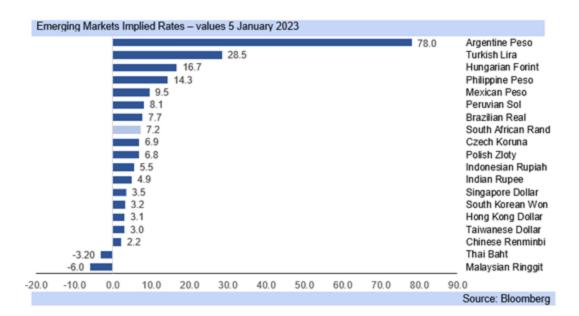

r the target rate for this year than in its previous publication of 4.50% to 4.75%, which has prevented the rand from strengthening (the US dollar from weakening) more substantially than it has from mid-December so far.
- However, Fed Chair Powell highlighted on the dot-plot (FOMC members') interest rate views "(o)f course, these projections do not represent a Committee decision or plan, and no one knows with any certainty where the economy will be a year or more from now."

With the global economy expected to weaken this year, and the IMF warning "(w)e expect one-third of the world economy to be in recession", markets are concerned as they show US rate cuts later in the year. Investor uncertainty is still high, and so the rand is weak.

Please scroll down to the second section below











- The IMF adds "(h)alf of the European Union will be in recession", ... "the three big economies US, EU, China are slowing ... simultaneously." "(T)he US may avoid recession," if "resilience of the labor market ... holds, the US would help the world to get through a very difficult year".
- Fed Chair Powell highlights "(d)espite the slowdown in growth, the labor market remains extremely tight, with the unemployment rate near a 50-year low, job vacancies still very high, and wage growth elevated."
- "Job gains have been robust, with employment rising by an average of 272,000 jobs per month over the last three months. ... the labor market continues to be out of balance, with demand substantially exceeding the supply of available workers."
- "FOMC participants expect supply and demand co