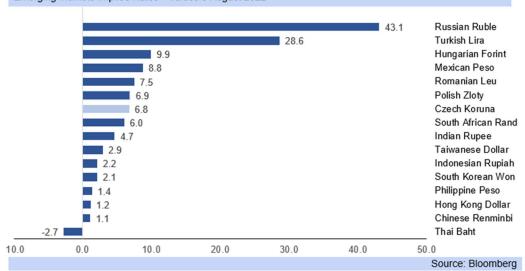

occurring as consumer price inflation for services, and indeed "everything" from housing rents to personal services, are picking up from already elevated levels, and are unlikely to come down quickly.
- Warning "(t)hese pressures may be reinforced by rapid nominal wage growth. In countries
  with strong labor markets, nominal wages could start rising rapidly, faster than what firms
  reasonably could absorb, with the associated increase in unit labor costs passed into
  prices."
- The rand will remain at risk over Q3.22, with the third quarter of the year typically the weakest period for the rand as risk aversion levels tend to be elevated on thin trade as market players tend to withdraw from riskier investment to take vacataion .



## Please scroll down to the second section below









- September, and particularly October tends to see some rand strength, as risk aversion levels ease notably. However, the second half of this year, particularly Q4.22 is worrying markets as the slowdown in global growth is expected to be notable then.
- This means that the fourth quarter of this year, when traditional strength in the domestic currency tends to prevail, and the first quarter of 2023 could also be afflicted by negative market sentiment.
- Warnings from multilaterals have the ability to negatively affect market sentiment, particularly those with large economic research divisions such as the IMF and World Bank, both of whose concerns over global growth hit markets hard in April.

## Emerging Markets Implied Rates - values 8 August 2022

- This negative impact on financial