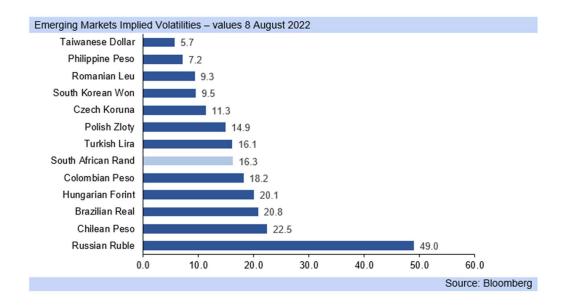

- The volatility of the rand is lower than a number of other EM countries, running closer to the middle of the Bloomberg basket than at the high end, but overall volatilities are higher for EM currencies than they were in Q1.22, reflecting elevated risk.
- The IMF notes second round effects are occurring as consumer price inflation for services, and indeed "everything" from housing rents to personal services, are picking up from already elevated levels, and are unlikely to come down quickly.
- Warning "(t)hese pressures may be reinforced by rapid nominal wage growth. In countries
  with strong labor markets, nominal wages could start rising rapidly, faster than what firms
  reasonably could absorb, with the associated increase in unit labor costs passed into
  prices."
- The rand will remain at risk over Q3.22, with the third quarter of the year typically the weakest period for the rand as risk aversion levels tend to be elevated on thin trade as market players tend to withdraw from riskier investment to take vacataion .

## Emerging Markets Implied Rates - values 8 August 2022

- This negative impact on financial market sentiment persisted over Q2.22 and Q3.22, causing risk aversion in investing in risky assets as the prospect for return is seen to be weakening as the global growth outlook does.
- Many key private sector and regulatory institutions also support the view of a strongly weakening prospect for economic activity over H2.22 and H1.23, if not the whole of 2023, which has added to the risk-off market view.
- Additionally, the Russian/Ukraine war has not ceased, and the impact on energy prices is still noticeable, elevating them over a year ago, even though they have fallen recently on global growth concerns.
- That is, while oil and gasoline, as well as natural gas, prices have eased in Q3.22 to date they are markedly higher versus this time last year, which adds to inflationary pressure as inflation is measured year on year.
- High inflation is still worrying markets, and the prospects for it to remain higher for longer than was initially expected, which is being signalled by key private sector, regulatory and multilaterals research houses and departments.
- There is consequently risk for further high volatility (EM currency volatility is elevated compared to Q1.22) and the risk for even further rand weakness, with the IMF warning last week "(m)ore forceful tightening may be needed."