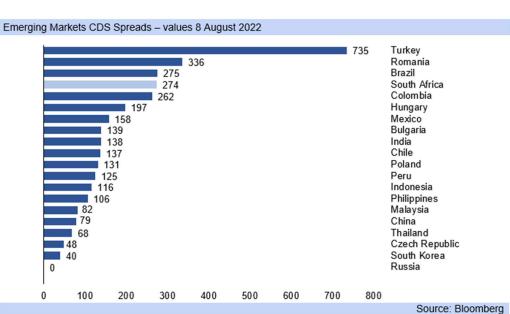

re occurring as consumer price inflation for services, and indeed "everything" from housing rents to personal services, are picking up from already elevated levels, and are unlikely to come down quickly.
- Warning "(t)hese pressures may be reinforced by rapid nominal wage growth. In countries
  with strong labor markets, nominal wages could start rising rapidly, faster than what firms
  reasonably could absorb, with the associated increase in unit labor costs passed into
  prices."
- The rand will remain at risk over Q3.22, with the third quarter of the year typically the weakest period for the rand as risk aversion levels tend to be elevated on thin trade as market players tend to withdraw from riskier investment to take vacataion .



## Please scroll down to the second section below









- September, and particularly October tends to see some rand strength, as risk aversion levels ease notably. However, the second half of this year, particularly Q4.22 is worrying markets as the slowdown in global growth is expected to be notable then.
- This means that the fourth quarter of this year, when traditional strength in the domestic currency tends to prevail, and the first quarter of 2023 could also be afflicted by negative market sentiment.
- Warnings from multilaterals have the ability to negatively affect market sentiment, particularly those with large economic research divisions such as the IMF and World Bank, both of whose concerns over global growth hit markets hard in April.

## Emerging Markets Implied Rates - values 8 August 2022

- This negative impact on financia