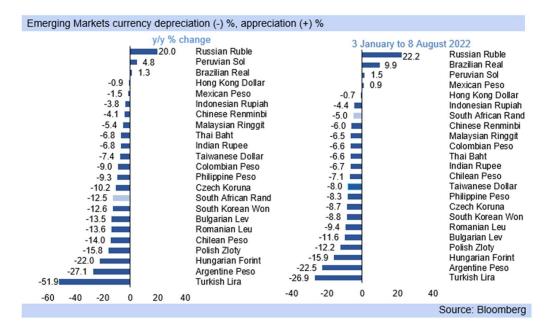

- The volatility of the rand is lower than a number of other EM countries, running closer to the middle of the Bloomberg basket than at the high end, but overall volatilities are higher for EM currencies than they were in Q1.22, reflecting elevated risk.
- The IMF notes second round effects are occurring as consumer price inflation for services, and indeed "everything" from housing rents to personal services, are picking up from already elevated levels, and are unlikely to come down quickly.
- Warning "(t)hese pressures may be reinforced by rapid nominal wage growth. In countries
  with strong labor markets, nominal wages could start rising rapidly, faster than what firms
  reasonably could absorb, with the associated increase in unit labor costs passed into
  prices."
- The rand will remain at risk over Q3.22, with the third quarter of the year typically the weakest period for the rand as risk aversion levels tend to be elevated on thin trade as market players tend to withdraw from riskier investment to take vacataion .