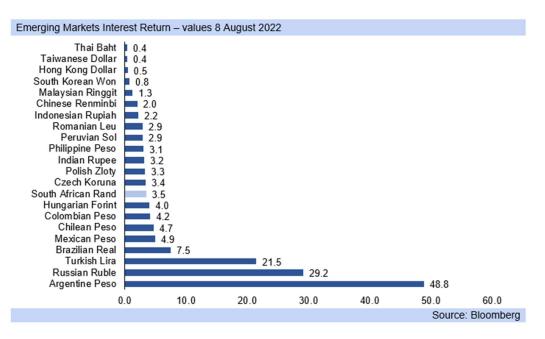

## Emerging Markets Implied Rates - values 8 August 2022

- This negative impact on financial market sentiment persisted over Q2.22 and Q3.22, causing risk aversion in investing in risky assets as the prospect for return is seen to be weakening as the global growth outlook does.
- Many key private sector and regulatory institutions also support the view of a strongly weakening prospect for economic activity over H2.22 and H1.23, if not the whole of 2023, which has added to the risk-off market view.
- Additionally, the Russian/Ukraine war has not ceased, and the impact on energy prices is still noticeable, elevating them over a year ago, even though they have fallen recently on global growth concerns.
- That is, while oil and gasoline, as well as natural gas, prices have eased in Q3.22 to date they are markedly higher versus this time last year, which adds to inflationary pressure as inflation is measured year on year.
- High inflation is still worrying markets, and the prospects for it to remain higher for longer than was initially expected, which is being signalled by key private sector, regulatory and multilaterals research houses and departments.
- There is consequently risk for further high volatility (EM currency volatility is elevated compared to Q1.22) and the risk for even further rand weakness, with the IMF warning last week "(m)ore forceful tightening may be needed."