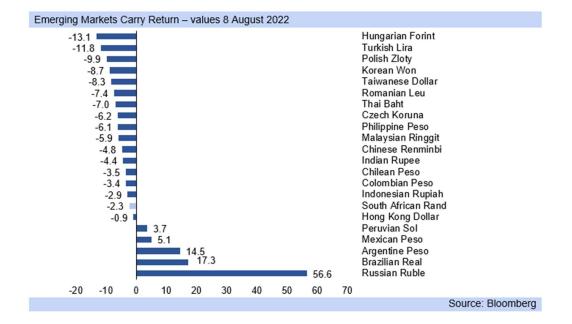

## Emerging Markets Implied Rates - values 8 August 2022

- This negative impact on financial market sentiment persisted over Q2.22 and Q3.22, causing risk aversion in investing in risky assets as the prospect for return is seen to be weakening as the global growth outlook does.
- Many key private sector and regulatory institutions also support the view of a strongly weakening prospect for economic activity over H2.22 and H1.23, if not the whole of 2023, which has added to the risk-off market view.
- Additionally, the Russian/Ukraine war has not ceased, and the impact on energy prices is still noticeable, elevating them over a year ago, even though they have fallen recently on global growth concerns.
- That is, while oil and gasoline, as well as natural gas, prices have eased in Q3.22 to date they are markedly higher versus this time last year, which adds to inflationary pressure as inflation is measured year on year.
- High inflation is still worrying markets, and the prospects for it to remain higher for longer than was initially expected, which is being signalled by key private sector, regulatory and multilaterals research houses and departments.
- There is consequently risk for further high volatility (EM currency volatility is elevated compared to Q1.22) and the risk for even further rand weakness, with the IMF warning last week "(m)ore forceful tightening may be needed."