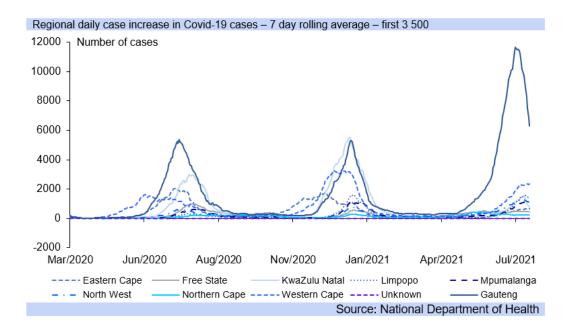

Source: National Department of Health

- In general, risk-off sentiment has had some negative impact on EM currencies, as market players worry about global economic recovery as COVID-19 cases rise internationally, resulting in some risk-off and some US dollar strength on safe haven flows.
- Against this backdrop the rand has made noticeable gains since its low of R14.79/USD on Wednesday last week when South Africa's riots spread, raging out of control until military action and private sector self defence mobilisations (in the main) arrested further insurgence.
- However, many in poor communities tried to gain some items too. A devasting impact of the lost decade of 2010 to 2019's collapsing growth and state institutions