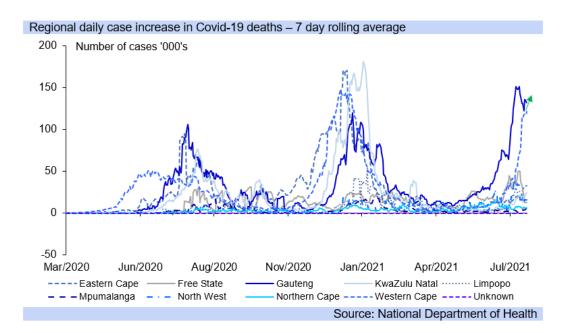

Source: National Department of Health

- In general, risk-off sentiment has had some negative impact on EM currencies, as market players worry about global economic recovery as COVID-19 cases rise internationally, resulting in some risk-off and some US dollar strength on safe haven flows.
- Against this backdrop the rand has made noticeable gains since its low of R14.79/USD on Wednesday last week when South Africa's riots spread, raging out of control until military action and private sector self defence mobilisations (in the main) arrested further insurgence.
- However, many in poor communities tried to gain some items too. A devasting impact of the lost decade of 2010 to 2019's collapsing growth and state institutions