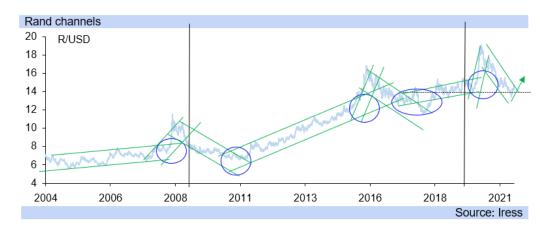

| 15.60 | 15.71 | 16.15 | 16.48 | 16.04 | 15.88     | 16.32    | 16.76      | 16.21     |  |
| AUDZAR     | 11.56    | 10.88   | 11.05     | 10.97 | 11.19 | 11.51 | 11.74 | 11.43 | 11.27     | 11.58    | 11.90      | 11.51     |  |
| GBP/USD    | 1.38     | 1.40    | 1.40      | 1.41  | 1.41  | 1.42  | 1.42  | 1.43  | 1.43      | 1.43     | 1.43       | 1.43      |  |
| EUR/USD    | 1.21     | 1.21    | 1.22      | 1.23  | 1.24  | 1.25  | 1.26  | 1.26  | 1.25      | 1.25     | 1.25       | 1.25      |  |
| USD/JPY    | 106      | 109     | 108       | 107   | 107   | 107   | 107   | 107   | 107       | 107      | 107        | 107       |  |
|            |          |         |           |       |       |       |       | Note  | : average | s. Sourc | e: Investe | ec. Iress |  |









- The rand strengthened to R14.36/USD in the early hours of today as thin foreign trade saw the domestic currency being lifted by the positive commodity sentiment still at play, but the domestic currency has weakened since then to R14.52/USD.
- The widescale riots, looting and destruction of property in certain areas in South Africa last week as infrastructure was destroyed through arson and other deliberate criminal activities continues to negatively impact the rand now that SA markets are open.
- The COVID-19 delta variant, which spread rapidly in SA and in some other EMs, continues its spread around the world, negatively affecting financial market sentiment as well, given the highly contagious nature of this new strain.
- Commodity prices are still at elevated levels, despite some con