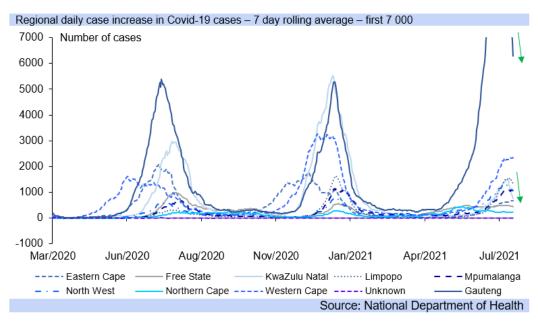

- The rand strengthened to R14.36/USD in the early hours of today as thin foreign trade saw the domestic currency being lifted by the positive commodity sentiment still at play, but the domestic currency has weakened since then to R14.52/USD.
- The widescale riots, looting and destruction of property in certain areas in South Africa last week as infrastructure was destroyed through arson and other deliberate criminal activities continues to negatively impact the rand now that SA markets are open.
- The COVID-19 delta variant, which spread rapidly in SA and in some other EMs, continues its spread around the world, negatively affecting financial market sentiment as well, given the highly contagious nature of this new strain.
- Commodity prices are still at elevated levels, despite some consolidation, which
  has also aided the rand as South Africa remains a key commodity exporter and
  suppressed economic activity after last year's harsh lockdowns have limited
  imports, benefiting the rand.
- The damage to SA's infrastructure will see a further curtailment in economic activity, over and above that lost in the past week from the riots incited by the previous regime's hardcore supporters, which combusted into opportunistic looting and was fuelled further by poverty.

Source: National Department of Health

- In general, risk-off sentiment has had some negative impact on EM currencies, as market players worry about global economic recovery as COVID-19 cases rise internationally, resulting in some risk-off and some US dollar strength on safe haven flows.
- Against this backdrop the rand has made noticeable gains since its low of R14.79/USD on Wednesday last week when South Africa's riots spread, raging out of control until military action and private sector self defence mobilisations (in the main) arrested further insurgence.
- However, many in poor communities tried to gain some items too. A devasting impact of the lost decade of 2010 to 2019's collapsing growth and state institutions