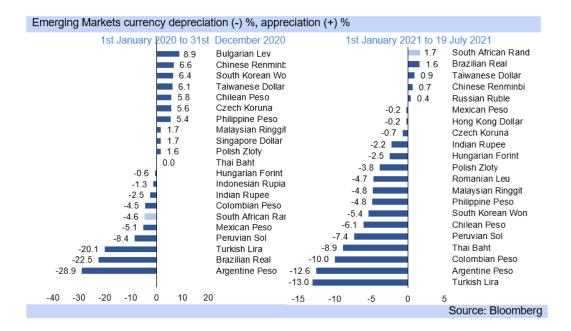

- The rand strengthened to R14.36/USD in the early hours of today as thin foreign trade saw the domestic currency being lifted by the positive commodity sentiment still at play, but the domestic currency has weakened since then to R14.52/USD.
- The widescale riots, looting and destruction of property in certain areas in South Africa last week as infrastructure was destroyed through arson and other deliberate criminal activities continues to negatively impact the rand now that SA markets are open.
- The COVID-19 delta variant, which spread rapidly in SA and in some other EMs, continues its spread around the world, negatively affecting financial market sentiment as well, given the highly contagious nature of this new strain.
- Commodity prices are still at elevated levels, despite some consolidation, which
  has also aided the rand as South Africa remains a key commodity exporter and
  suppressed economic activity after last year's harsh lockdowns have limited
  imports, benefiting the rand.
- The damage to SA's infrastructure will see a further curtailment in economic activity, over and above that lost in the past week from the riots incited by the previous regime's hardcore supporters, which combusted into opportunistic looting and was fuelled further by poverty.

- Appetite for fixed investment in South Africa has also taken a hard knock, as will
  consumer and business confidence, and even the appetite for some to remain in
  the country, particularly for the high income groups which are internationally
  mobile.
- Loss of investors and skilled individuals, both of which usually characterise the
  internationally mobile residing in SA, even for those whom it takes longer to
  emigrate, would also negatively impact the future economic prospects for the
  country, creating a negative cycle.
- Such is the impact from a severe elevation in political risk for any country. SA risks
  not bringing the political risk sufficiently under control, with the slow response from
  state security forces seeing some in the private sector having to defend themselves
  and their property.
- The rand has seen some volatility from all these factors, with rising COVID-19 numbers impacting EM currencies in particular (SA's are still moderating), but SA would lose out by lagging further behind global recovery now as well, which will tell on the rand in future.

Source: National Department of Health

- In general, risk-off sentiment has had some negative impact on EM currencies, as market players worry about global economic recovery as COVID-19 cases rise internationally, resulting in some risk-off and some US dollar strength on safe haven flows.
- Against this backdrop the rand has made noticeable gains since its low of R14.79/USD on Wednesday last week when South Africa's riots spread, raging out of control until military action and private sector self defence mobilisations (in the main) arrested further insurgence.
- However, many in poor communities tried to gain some items too. A devasting impact of the lost decade of 2010 to 2019's collapsing growth and state institutions