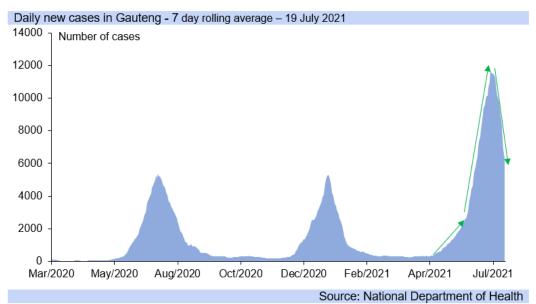

Source: National Department of Health

- In general, risk-off sentiment has had some negative impact on EM currencies, as market players worry about global economic recovery as COVID-19 cases rise internationally, resulting in some risk-off and some US dollar strength on safe haven flows.
- Against this backdrop the rand has made noticeable gains since its low of R14.79/USD on Wednesday last week when South Africa's riots spread, raging out of control until military action and private sector self defence mobilisations (in the main) arrested further insurgence.
- However, many in poor communities tried to gain some items too. A devasting impact of the lost decade of 2010 to 2019's collapsing growth and state institutions