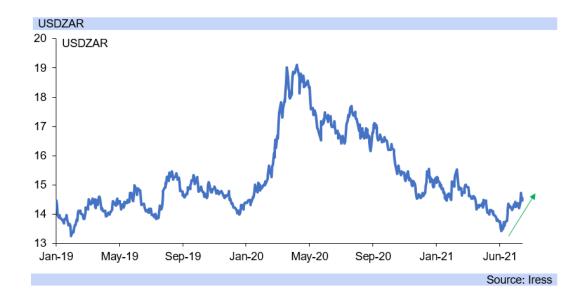

- The rand strengthened to R14.36/USD in the early hours of today as thin foreign trade saw the domestic currency being lifted by the positive commodity sentiment still at play, but the domestic currency has weakened since then to R14.52/USD.
- The widescale riots, looting and destruction of property in certain areas in South Africa last week as infrastructure was destroyed through arson and other deliberate criminal activities continues to negatively impact the rand now that SA markets are open.
- The COVID-19 delta variant, which spread rapidly in SA and in some other EMs, continues its spread around the world, negatively affecting financial market sentiment as well, given the highly contagious nature of this new strain.
- Commodity prices are still at elevated levels, despite some consolidation, which
  has also aided the rand as South Africa remains a key commodity exporter and
  suppressed economic activity after last year's harsh lockdowns have limited
  imports, benefiting the rand.
- The damage to SA's infrastructure will see a further curtailment in economic activity, over and above that lost in the past week from the riots incited by the previous regime's hardcore supporters, which combusted into opportunistic looting and was fuelled further by poverty.

Source: National Department of Health

- In general, risk-off sentiment has had some negative impact on EM currencies, as market players worry about global economic recovery as COVID-19 cases rise internationally, resulting in some risk-off and some US dollar strength on safe haven flows.
- Against this backdrop the rand has made noticeable gains since its low of R14.79/USD on Wednesday last week when South Africa's riots spread, raging out of control until military action and private sector self defence mobilisations (in the main) arrested further insurgence.
- However, many in poor communities tried to gain some items too. A devasting impact of the lost decade of 2010 to 2019's collapsing growth and state institutions