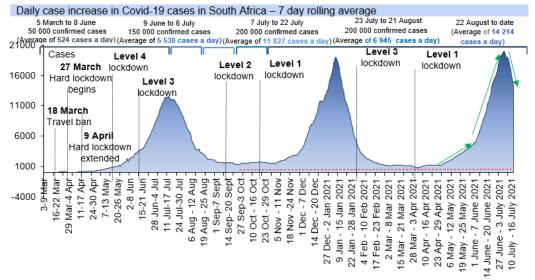

Source: National Department of Health

- In general, risk-off sentiment has had some negative impact on EM currencies, as market players worry about global economic recovery as COVID-19 cases rise internationally, resulting in some risk-off and some US dollar strength on safe haven flows.
- Against this backdrop the rand has made noticeable gains since its low of R14.79/USD on Wednesday last week when South Africa's riots spread, raging out of control until military action and private sector self defence mobilisations (in the main) arrested further insurgence.
- However, many in poor communities tried to gain some items too. A devasting impact of the lost decade of 2010 to 2019's collapsing growth and state institutions