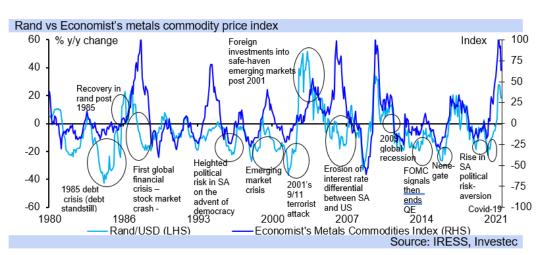

- The rand strengthened to R14.36/USD in the early hours of today as thin foreign trade saw the domestic currency being lifted by the positive commodity sentiment still at play, but the domestic currency has weakened since then to R14.52/USD.
- The widescale riots, looting and destruction of property in certain areas in South Africa last week as infrastructure was destroyed through arson and other deliberate criminal activities continues to negatively impact the rand now that SA markets are open.
- The COVID-19 delta variant, which spread rapidly in SA and in some other EMs, continues its spread around the world, negatively affecting financial market sentiment as well, given the highly contagious nature of this new strain.
- Commodity prices are still at elevated levels, despite some consolidation, which
  has also aided the rand as South Africa remains a key commodity exporter and
  suppressed economic activity after last year's harsh lockdowns have limited
  imports, benefiting the rand.
- The damage to SA's infrastructure will see a further curtailment in economic activity, over and above that lost in the past week from the riots incited by the previous regime's hardcore supporters, which combusted into opportunistic looting and was fuelled further by poverty.