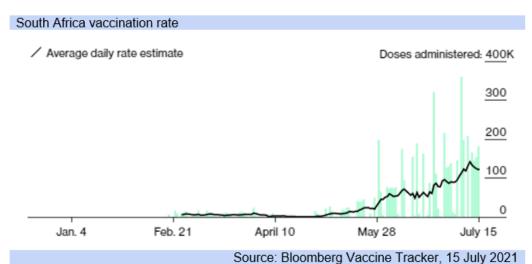

South Africa is administering just under 200 000 vaccines a day, with the recent unrest
having disrupted a number of vaccination sites and slowed government's efforts, with GDP
growth currently likely to come out at 3.9% y/y this year on the hit to the economy in Q3.21.