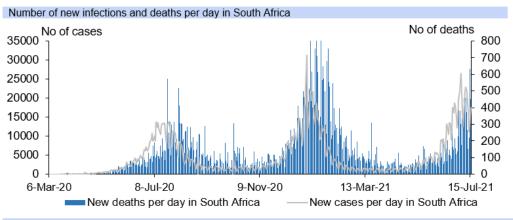

- With government recognising the sabotage to the country's economy over the past week, along with criminal opportunism, the situation appears to be largely contained now, but reports of attempts to destroy the country's key strategic sites have also emerged.
- The key strategic sites apparently included the Durban Harbour, electricity sub-stations and power plants, water treatment plants etc, and the destruction actually wrought extended past retail outlets and included factories, funeral homes and actual dwellings as well.
- While ardent Zuma supporters are reported to have been instigators of the violence, as well as perpetrators and enablers, there was also a perceived slow response from government to combat the uprising which is seen to have been allowed to escalate so severely.
- While not nearing the proportions of an actual civil war given the eventual successful combined action of the SANDF, private security companies, police and community members themselves, the risk was certainly there, and escalated to near proportions in some areas.
- The violent action has appeared orchestrated, leap frogging from KwaZulu Natal to Gauteng instantly and not spreading organically through the Free State on the way to Gauteng, while reports of key instigators fuelling mobs, have occurred.
- In particular, a handful of instigators are reported to have broken down barriers to allow mobs to enter buildings and loot, while urging the destruction of premises, fuelling the mob and encouraging arson and other acts of destruction early on.
- With the success of the initial looting sprees on the weekend widely circulated, the
  outbreaks became more frequent early this week, on criminal opportunism and poverty,
  but there was also a very high amount of purposeful pure wanton violence and extreme
  destruction as well.
- After dipping to 11 182 a day, new daily cases of COVID-19 lifted to 17 489 midweek, with many at risk from increased infections on the riots. South Africa's vaccinations have only reached 4.9million doses so far and the riots risk spreading COVID-19.