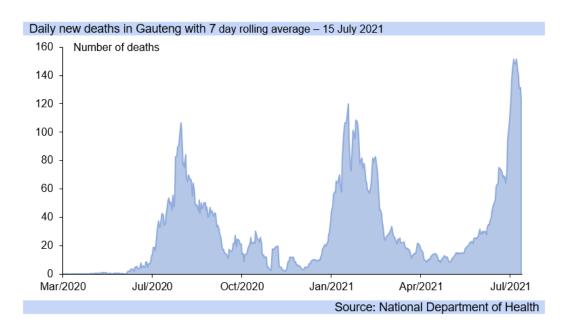

#### Regional daily case increase in Covid-19 deaths – 7 day rolling average 200 Number of cases '000's 150 100 50 0 -50 Nov/2020 Jul/2021 Mar/2020 Jun/2020 Aug/2020 Jan/2021 Apr/2021 Gauteng KwaZulu Natal ······ Limpopo ---- Eastern Cape -- Free State Northern Cape ----- Western Cape ----- Unknown - - - Mpumalanga - · - North West Source: National Department of Health