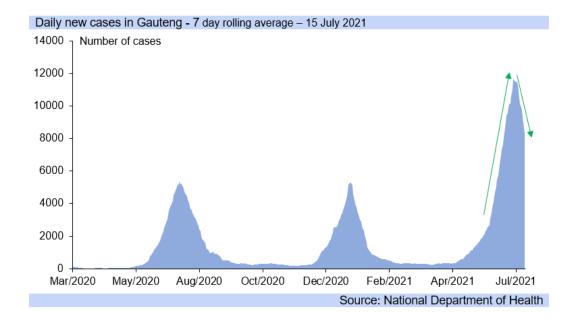

#### Regional daily case increase in Covid-19 deaths – 7 day rolling average 200 Number of cases '000's 150 100 50 0 -50 Nov/2020 Jul/2021 Mar/2020 Jun/2020 Aug/2020 Jan/2021 Apr/2021 Gauteng KwaZulu Natal ······ Limpopo ---- Eastern Cape -- Free State Northern Cape ----- Western Cape ----- Unknown - - - Mpumalanga - · - North West Source: National Department of Health