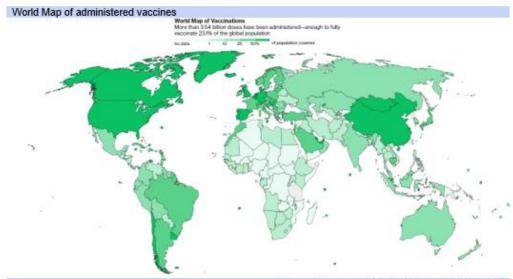

Please scroll down to the second section below

Note: Immunity calculations take into account the number of doses required and the current rate of administration for each vaccine type. The "daily rate estimate" is a seven-day trailing average; interpolation is used for countries with infrequent updates. Data from Bloomberg's Covid-19 Vaccine Tracker.

| Global Vaccination Ca               | ampaign                      |                         |                   |                     |                      |
|-------------------------------------|------------------------------|-------------------------|-------------------|---------------------|----------------------|
| Country                             | No. of doses                 | Enough for %            | Given 1+          | Fully               | Daily rate of doses  |
| Country                             | administered                 | of people               | dose              | vaccinated          | administered         |
| CI-1-IT-1-I                         | 0.540.040.007                |                         |                   |                     | 20.050.770           |
| Global Total                        | 3,543,840,867                | 1.4                     | 2.1               | 0.7                 | 30,958,776<br>16,460 |
| Afghanistan                         | 1,024,168                    | 1. <del>4</del><br>18.2 |                   |                     |                      |
| Albania                             | 1,043,499                    | 18.2<br>0.1             | 20.7              | 15.6                | 5,405                |
| Algeria<br>Andorra                  | 75,000<br>72,255             | 46.9                    | 58.4              | 37.9                | 6,248<br>560         |
|                                     | 1,565,612                    | 2.6                     | 3.2               | 2.0                 | 6.900                |
| Angola                              | 1,505,612                    | 56.5                    | 62.1              | 18.9                | 70                   |
| Anguilla                            |                              | 33.5                    | 38.0              | 10.8                | 68                   |
| Antigua and Barbuda                 | 65,077<br>26,134,815         | 33.5<br>29.1            | 38.0<br>48.7      | 11.5                | 380.854              |
| Argentina<br>Armenia                |                              | 3.8                     | 6.0               | 0.4                 | 7.097                |
| Armenia<br>Aruba                    | 227,172<br>130,116           | 58.1                    | 61.5              | 54.7                | 448                  |
| Aruba<br>Australia                  | 9,631,807                    | 18.9                    | 26.9              | 54.7                | 132.144              |
| Australia<br>Austria                | 8,803,941                    | 49.7                    | 20.9<br>57.4      | 43.8                | 132,144              |
| Azerbaijan                          | 4,242,727                    | 21.3                    | 25.4              | 17.2                | 39.804               |
| Bahamas                             | 95,992                       | 12.6                    | 15.7              | 17.2                | 704                  |
| Bahrain                             | 2.118.434                    | 71.4                    | 73.6              | 69.2                | 3.954                |
| Bangladesh                          | 10,554,425                   | 3.2                     | 3.8               | 2.6                 | 48.398               |
| Barbados                            | 167,754                      | 29.2                    | 33.4              | 25.1                | 170                  |
| Belarus                             | 1.073.282                    | 5.7                     | 7.4               | 3.9                 | 180                  |
| Belgium                             | 12,572,391                   | 54.9                    | 67.0              | 45.2                | 168.649              |
| Belize                              | 138.169                      | 16.7                    | 24.4              | 70.2                | 2.934                |
| Benin                               | 52,563                       | 0.2                     | 0.3               | _                   | 461                  |
| Bermuda                             | 81.845                       | 65.0                    | 65.8              | 16.4                | 284                  |
| Bhutan                              | 486,126                      | 32.6                    | 65.1              | 10.4                | 270                  |
| Bolivia                             | 3.035.042                    | 13.1                    | 19.5              | 6.8                 | 48.593               |
| Bosnia and                          | 0,000,042                    | 13.1                    | 10.0              | 0.0                 | 40,000               |
| Herzegovina                         | _                            | _                       | _                 | _                   | _                    |
| Botswana                            | 170.181                      | 3.6                     | 7.2               | _                   | 1,591                |
| Brazil                              | 119.015.931                  | 29.2                    | 43.0              | 15.4                | 1,271,427            |
| Brunei                              | 108.257                      | 11.8                    | 19.8              | 3.7                 | 2.640                |
| Bulgaria                            | 1,909,080                    | 13.7                    | 14.7              | 13.0                | 16,530               |
| Burkina Faso                        | 33,960                       | 0.1                     | 0.1               | <0.1                | 581                  |
| Cambodia                            | 8.421,951                    | 25.5                    | 29.1              | 22.0                | 138.898              |
| Cameroon                            | 163,921                      | 0.3                     | 0.5               |                     | 3,828                |
| Canada                              | 44,147,808                   | 58.8                    | 68.8              | 36.4                | 442.553              |
| Cape Verde                          | 124,958                      | 11.4                    | 20.1              | -                   | 3,611                |
| Cayman Islands                      | 94.277                       | 72.5                    | 75.0              | 70.0                | 89                   |
| Central African                     | 89,608                       | 0.9                     | _                 | _                   | 710                  |
| Republic                            | ,                            |                         |                   |                     |                      |
| Chad                                | 18,484                       | 0.1                     | 0.1               | < 0.1               | 554                  |
| Chile                               | 24.248.545                   | 63.5                    | 69.6              | 59.9                | 100.502              |
| Colombia                            | 22,624,568                   | 22.5                    | 27.4              | 18.2                | 346,558              |
| Comoros                             | 90,880                       | 5.2                     | 4.9               | _                   | 241                  |
| Costa Rica                          | 2,531,846                    | 24.9                    | 33.8              | 16.1                | 11.674               |
| Croatia                             | 2,870,866                    | 35.3                    | 38.6              | 32.2                | 18,516               |
| Cuba                                | 7,767,601                    | 34.3                    | 27.8              | _                   | 133,412              |
| Curação                             | 169,010                      | 51.8                    | 54.9              | 48.8                | 197                  |
| Cyprus                              | 910,376                      | 52.0                    | 56.1              | 47.9                | 6.183                |
| Czech Republic                      | 9,252,732                    | 43.4                    | 49.9              | 37.9                | 79,018               |
| DR Congo                            | 73,764                       | <0.1                    | 0.1               | _                   | 1,171                |
| Denmark                             | 6,313,213                    | 54.4                    | 65.7              | 43.0                | 77,005               |
| Djibouti                            | 28,796                       | 1.2                     | 1.9               | _                   | 247                  |
| Dominica                            | 40,004                       | 28.2                    | 28.8              | 27.5                | 9                    |
| Dominican Republic                  | 8,635,022                    | 41.7                    | 49.9              | 33.5                | 113,263              |
|                                     | -,,                          |                         | ce: Bloomb        |                     | racker, 15 July 2021 |
| Viete: Regulation coverage accounts | for the number of deeps read |                         | designationed The | delicate is a 7 day | racker, 10 day 2021  |

Note: Population coverage accounts for the number of doses required for each vaccine administered. The daily rate is a 7-day average; for countries that do not report daily, the last-known average rate is used.