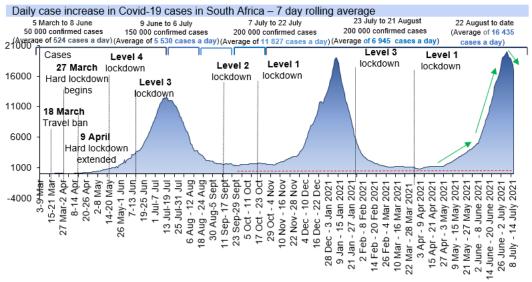

- With government recognising the sabotage to the country's economy over the past week, along with criminal opportunism, the situation appears to be largely contained now, but reports of attempts to destroy the country's key strategic sites have also emerged.
- The key strategic sites apparently included the Durban Harbour, electricity sub-stations and power plants, water treatment plants etc, and the destruction actually wrought extended past retail outlets and included factories, funeral homes and actual dwellings as well.
- While ardent Zuma supporters are reported to have been instigators of the violence, as well as perpetrators and enablers, there was also a perceived slow response from government to combat the uprising which is seen to have been allowed to escalate so severely.
- While not nearing the proportions of an actual civil war given the eventual successful combined action of the SANDF, private security companies, police and community members themselves, the risk was certainly there, and escalated to near proportions in some areas.
- The violent action has appeared orchestrated, leap frogging from KwaZulu Natal to Gauteng instantly and not spreading organically through the Free State on the way to Gauteng, while reports of key instigators fuelling mobs, have occurred.
- In particular, a handful of instigators are reported to have broken down barriers to allow mobs to enter buildings and loot, while urging the destruction of premises, fuelling the mob and encouraging arson and other acts of destruction early on.
- With the success of the initial looting sprees on the weekend widely circulated, the
  outbreaks became more frequent early this week, on criminal opportunism and poverty,
  but there was also a very high amount of purposeful pure wanton violence and extreme
  destruction as well.
- After dipping to 11 182 a day, new daily cases of COVID-19 lifted to 17 489 midweek, with many at risk from increased infections on the riots. South Africa's vaccinations have only reached 4.9million doses so far and the riots risk spreading COVID-19.