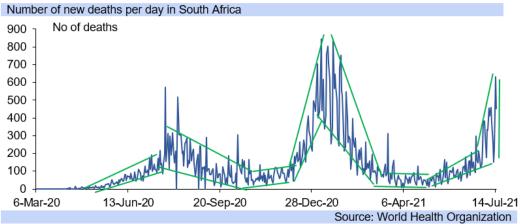

COVID-19: the last week of extreme looting and purposeful destruction will see the economy likely contract in Q3.21, delaying the rollout of the vaccine drive and may have driven a lift in COVID-19 cases



Source: National Department of Health





#### Regional daily case increase in Covid-19 deaths – 7 day rolling average 200 Number of cases '000's 150 100 50 0 -50 Nov/2020 Jul/2021 Mar/2020 Jun/2020 Aug/2020 Jan/2021 Apr/2021 Gauteng KwaZulu Natal ······ Limpopo ---- Eastern Cape -- Free State Northern Cape ----- Western Cape ----- Unknown - - - Mpumalanga - · - North West Source: National Department of Health







- With government recognising the sabotage to the country's economy over the past week, along with criminal opportunism, the situation appears to be largely contained now, but reports of attempts to destroy the country's key strategic sites have also emerged.
- The key strategic sites apparently included the Durban Harbour, electricity sub-stations and power plants, water treatment plants etc, and the destruction actually wrought extended past retail outlets and included factories, funeral homes and actual dwellings as well.
- While ardent Zuma supporters are reported to have been instigators of the violence, as well as perpetrators and enablers, there was also a perceived slow response from government to combat the uprising which is seen to have been allowed to escalate so severely.
- W