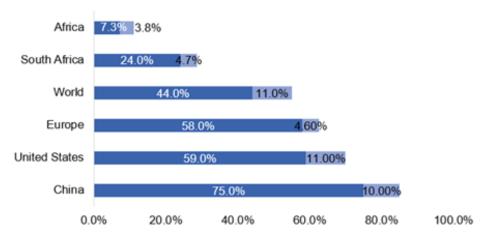

#### Share of people vaccinated against COVID-19 (2/12/2021)

- Share of people fully vaccinated against COVID-19
- Share of people only partly vaccinated against COVID-19

Source: Our world in data

- South Africa has seen a large jump up in daily new cases of COVID-19 infections, at 11 535 yesterday from 1 275 a week ago, and 312 two days before that. The fourth wave of COVID-19 infections has hit SA rapidly, with the omicron variant seen to be highly contagious.
- The 7-day rolling average of new daily cases of COVID-19 infections is at 5 093, well up on 3 202 a week ago, despite the figure a week ago being distorted by the addition of some (18 586) previously excluded cumulative tests on the preceding Tuesday.
- Globally, new cases are occurring at 0.7million a day from last week's 0.6million, and are still on an upwards trajectory on a 7-day rolling average basis, similar to the trajectory of the third wave at this point.
- The US's fourth wave reached 109 294 new daily infections yesterday, with the third wave peak reaching 285 058 at its peak. The US 7-day rolling average has started to rise again, after a down tick recently which is usual as numbers can be lumpy.
- Deaths in the US still appear to be on a downward trend, ticking up briefly in what looked to potentially be a fourth wave of COVID-19 fatalities but then subsiding again. However, with deaths typically taking place a number of weeks after infection the curve can still tick up again.
- Gauteng reported 8 280 new cases out of the 11 535 yesterday, with the rest of the provinces all below 1 000, and only the Western Cape and KZN above 500 at 727 and 630 respectively, and 2 988 148 recorded cases overall for SA since the pandemic started.