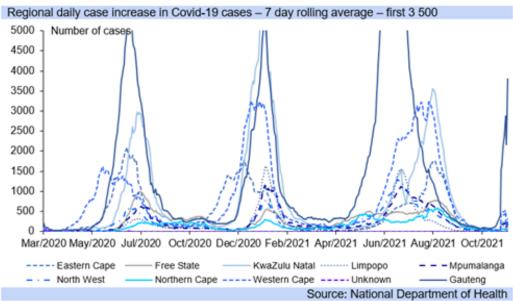

#### Share of people vaccinated against COVID-19 (2/12/2021)

- Share of people fully vaccinated against COVID-19
- Share of people only partly vaccinated against COVID-19

Source: Our world in data

- South Africa has seen a large jump up in daily new cases of COVID-19 infections, at 11 535 yesterday from 1 275 a week ago, and 312 two days before that. The fourth wave of COVID-19 infections has hit SA rapidly, with the omicron variant seen to be highly contagious.
- The 7-day rolling average of new daily cases of COVID-19 infections is at 5 093, well up on 3 202 a week ago, despite the figure a week ago being distorted by the addition of some (18 586) previously excluded cumulative tests on the preceding Tuesday.
- Globally, new cases are occurring at 0.7million a day from last week's 0.6million, and are still on an upwards trajectory on a 7-day rolling average basis, similar to the trajectory of the third wave at this point.
- The US's fourth wave reached 109 294 new daily infections yesterday, with the third wave peak reaching 285 058 at its peak. The US 7-day rolling average has started to rise again, after a down tick recently which is usual as numbers can be lumpy.
- Deaths in the US still appear to be on a downward trend, ticking up briefly in what looked to potentially be a fourth wave of COVID-19 fatalities but then subsiding again. However, with deaths typically taking place a number of weeks after infection the curve can still tick up again.
- Gauteng reported 8 280 new cases out of the 11 535 yesterday, with the rest of the provinces all below 1 000, and only the Western Cape and KZN above 500 at 727 and 630 respectively, and 2 988 148 recorded cases overall for SA since the pandemic started.

- Indeed, Gauteng accounts for 72% of cases, the Western Cape 6% and KZN 5%. Currently 2 904 individuals are in hospital with COVID-19, split between private and public hospitals, with the positivity rate at 22.4%.
- The World Health Organisation (WHO) shows South Africa and central Africa, along with some of North Africa, along with the west coast of South America having some of the most severe public health and social measures globally to combat COVID-19.
- South Africa is currently assessing the viability of making vaccines against COVID-19
  mandatory, at least for certain sections of the economy, as many other countries have, is
  a global move to alleviate the devastating economic and health effects of the virus for
  many.