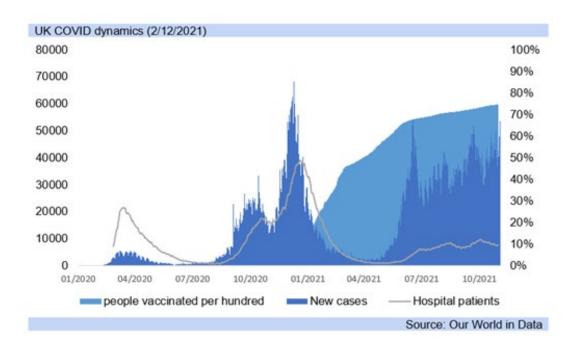

unts for 72% of cases, the Western Cape 6% and KZN 5%. Currently 2 904 individuals are in hospital with COVID-19, split between private and public hospitals, with the positivity rate at 22.4%.
- The World Health Organisation (WHO) shows South Africa and central Africa, along with some of North Africa, along with the west coast of South America having some of the most severe public health and social measures globally to combat COVID-19.
- South Africa is currently assessing the viability of making vaccines against COVID-19
  mandatory, at least for certain sections of the economy, as many other countries have, is
  a global move to alleviate the devastating economic and health effects of the virus for
  many.

Please scroll down to the second section below







Source: Our World in Data







Weekly new hospital admissions for COVID-19 per million people

— New cases smoothed per million

Source: Our World in Data









- Deputy Health Minister Dr Sibongiseni Dhlomo is reported to have said "(y)ou may find a space for yourself somewhere alone because while you insist on your individual right not to vaccinate, you must also be ready to protect the collective rights of many other people".
- "A collective right becomes superior to an individual right. We will not deny you to stay at home if you so wish but you can't force yourself into a taxi of 10 other people who are vaccinated if you refuse to vaccinate but you want to travel with them to work."
- South Africa's Human Rights Commission (SAHRC) has found that "it would be 'constitutionally permissible' to require people