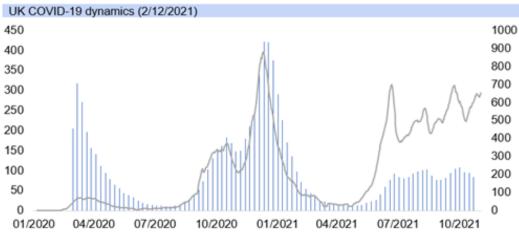

#### Share of people vaccinated against COVID-19 (2/12/2021)

- Share of people fully vaccinated against COVID-19
- Share of people only partly vaccinated against COVID-19

Source: Our world in data

- South Africa has seen a large jump up in daily new cases of COVID-19 infections, at 11 535 yesterday from 1 275 a week ago, and 312 two days before that. The fourth wave of COVID-19 infections has hit SA rapidly, with the omicron variant seen to be highly contagious.
- The 7-day rolling average of new daily cases of COVID-19 infections is at 5 093, well up on 3 202 a week ago, despite the figure a week ago being distorted by the addition of some (18 586) previously excluded cumulative tests on the preceding Tuesday.
- Globally, new cases are occurring at 0.7million a day from last week's 0.6million, and are still on an upwards trajectory on a 7-day rolling average basis, similar to the trajectory of the third wave at this point.
- The US's fourth wave reached 109 294 new daily infections yesterday, with the third wave peak reaching 285 058 at its peak. The US 7-day rolling average has started to rise again, after a down tick recently which is usual as numbers can be lumpy.
- Deaths in the US still appear to be on a downward trend, ticking up briefly in what looked to potentially be a fourth wave of COVID-19 fatalities but then subsiding again. However, with deaths typically taking place a number of weeks after infection the curve can still tick up again.
- Gauteng reported 8 280 new cases out of the 11 535 yesterday, with the rest of the provinces all below 1 000, and only the Western Cape and KZN above 500 at 727 and 630 respectively, and 2 988 148 recorded cases overall for SA since the pandemic started.