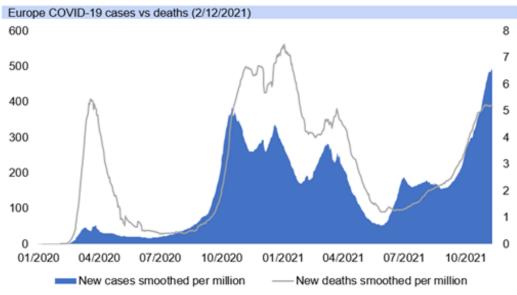

ed.



- Indeed, Gauteng accounts for 72% of cases, the Western Cape 6% and KZN 5%. Currently 2 904 individuals are in hospital with COVID-19, split between private and public hospitals, with the positivity rate at 22.4%.
- The World Health Organisation (WHO) shows South Africa and central Africa, along with some of North Africa, along with the west coast of South America having some of the most severe public health and social measures globally to combat COVID-19.
- South Africa is currently assessing the viability of making vaccines against COVID-19
  mandatory, at least for certain sections of the economy, as many other countries have, is
  a global move to alleviate the devastating economic and health effects of the virus for
  many.

Please scroll down to the second section below







Source: Our World in Data







Weekly new hospital admissions for COVID-19 per million people

— New cases smoothed per million

Source: Our World in Data









- Deputy Health Minister Dr Sibongiseni Dhlomo is reported to have said "(y)ou may find a space for yourself somewhere alone because while you insist on your individual right not to vaccinate, you must also be ready to protect the collective rights of many other people".
- "A collective right becomes superior to an individual right. We will not deny you to stay at home if you so wish but you can't force yourself into a taxi of 10 other people who are vaccinated if you refuse to vaccinate but you want to travel with them to work."
- South Africa's Human Rights Commission (SAHRC) has found that "it would be 'constitutionally p