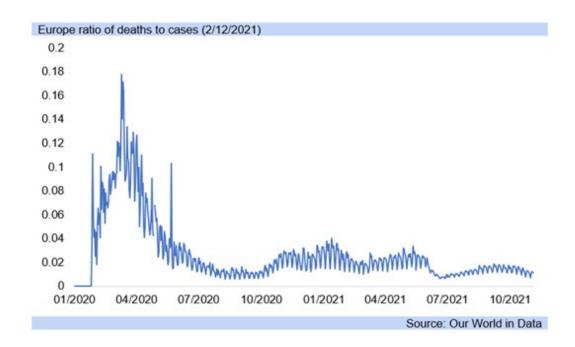

tarted.



- Indeed, Gauteng accounts for 72% of cases, the Western Cape 6% and KZN 5%. Currently 2 904 individuals are in hospital with COVID-19, split between private and public hospitals, with the positivity rate at 22.4%.
- The World Health Organisation (WHO) shows South Africa and central Africa, along with some of North Africa, along with the west coast of South America having some of the most severe public health and social measures globally to combat COVID-19.
- South Africa is currently assessing the viability of making vaccines against COVID-19
  mandatory, at least for certain sections of the economy, as many other countries have, is
  a global move to alleviate the devastating economic and health effects of the virus for
  many.

Please scroll down to the second section below







Source: Our World in Data







Weekly new hospital admissions for COVID-19 per million people

— New cases smoothed per million

Source: Our World in Data









- Deputy Health Minister Dr Sibongiseni Dhlomo is reported to have said "(y)ou may find a space for yourself somewhere alone because while you insist on your individual right not to vaccinate, you must also be ready to protect the collective rights of many other people".
- "A collective right becomes superior to an individual right. We will not deny you to stay at home if you so wish but you can't force yourself into a taxi of 10 other people who are vaccinated if you refuse to vaccinate but you want to travel with them to work."
- South Africa's Human Rights Commission (SAHRC) has found that "it would be 'constitutional