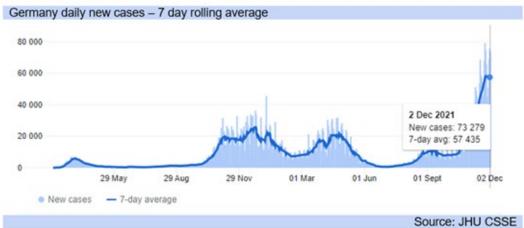

Covid-19: Omicron, named last Friday, ramps up in SA, as the virus proves particularly virulent, while the NICD continues to report relatively low hospitalization rates

Global daily new cases - 7 day rolling average 2 Dec 2021 1,0M New cases: 702 101 7-day avg: 592 621 800 000 600 000 400 000 200 000 04 Aug 09 Nov 14 Feb 02 Dec New cases - 7-day average Source: Our World in Data