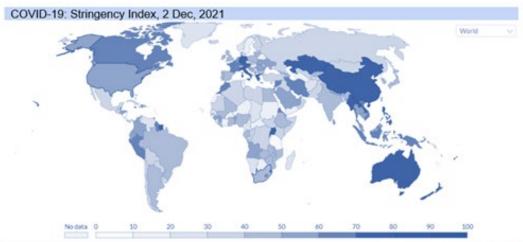

Source: Our world in data

This is a composite measure based on nine response indicators including school closures, workplace closures, and travel bans, rescaled to a value from 0 to 100 (100 = strictest). If policies vary at the subnational level, the index is shown as the response level of the strictest sub-region.

- Indeed, Gauteng accounts for 72% of cases, the Western Cape 6% and KZN 5%. Currently 2 904 individuals are in hospital with COVID-19, split between private and public hospitals, with the positivity rate at 22.4%.
- The World Health Organisation (WHO) shows South Africa and central Africa, along with some of North Africa, along with the west coast of South America having some of the most severe public health and social measures globally to combat COVID-19.
- South Africa is currently assessing the viability of making vaccines against COVID-19
  mandatory, at least for certain sections of the economy, as many other countries have, is
  a global move to alleviate the devastating economic and health effects of the virus for
  many.