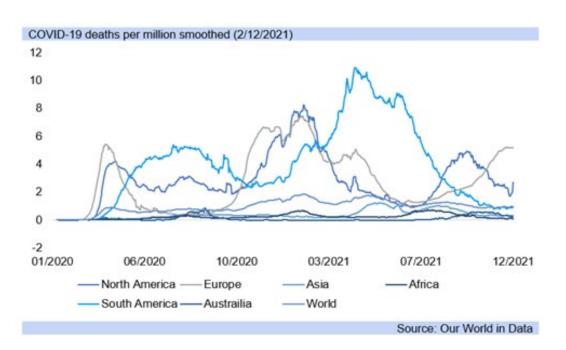

vate and public hospitals, with the positivity rate at 22.4%.
- The World Health Organisation (WHO) shows South Africa and central Africa, along with some of North Africa, along with the west coast of South America having some of the most severe public health and social measures globally to combat COVID-19.
- South Africa is currently assessing the viability of making vaccines against COVID-19
  mandatory, at least for certain sections of the economy, as many other countries have, is
  a global move to alleviate the devastating economic and health effects of the virus for
  many.

Please scroll down to the second section below







Source: Our World in Data







Weekly new hospital admissions for COVID-19 per million people

— New cases smoothed per million

Source: Our World in Data









- Deputy Health Minister Dr Sibongiseni Dhlomo is reported to have said "(y)ou may find a space for yourself somewhere alone because while you insist on your individual right not to vaccinate, you must also be ready to protect the collective rights of many other people".
- "A collective right becomes superior to an individual right. We will not deny you to stay at home if you so wish but you can't force yourself into a taxi of 10 other people who are vaccinated if you refuse to vaccinate but you want to travel with them to work."
- South Africa's Human Rights Commission (SAHRC) has found that "it would be 'constitutionally permissible' to require people to vaccinate provided that this is done in accordance with the processes stipulated in the constitution".
- "(T)he constitution do