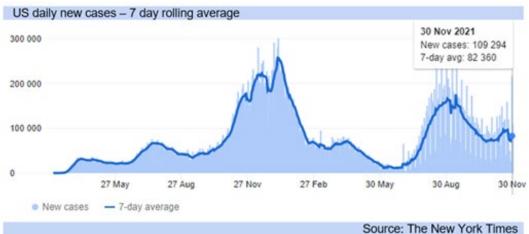

#### Share of people vaccinated against COVID-19 (2/12/2021)

- Share of people fully vaccinated against COVID-19
- Share of people only partly vaccinated against COVID-19

Source: Our world in data

- South Africa has seen a large jump up in daily new cases of COVID-19 infections, at 11 535 yesterday from 1 275 a week ago, and 312 two days before that. The fourth wave of COVID-19 infections has hit SA rapidly, with the omicron variant seen to be highly contagious.
- The 7-day rolling average of new daily cases of COVID-19 infections is at 5 093, well up on 3 202 a week ago, despite the figure a week ago being distorted by the addition of some (18 586) previously excluded cumulative tests on the preceding Tuesday.
- Globally, new cases are occurring at 0.7million a day from last week's 0.6million, and are still on an upwards trajectory on a 7-day rolling average basis, similar to the trajectory of the third wave at this point.
- The US's fourth wave reached 109 294 new daily infections yesterday, with the third wave peak reaching 285 058 at its peak. The US 7-day rolling average has started to rise again, after a down tick recently which is usual as numbers can be lumpy.
- Deaths in the US still appear to be on a downward trend, ticking up briefly in what looked to potentially be a fourth wave of COVID-19 fatalities but then subsiding again. However, with deaths typically taking place a number of weeks after infection the curve can still tick up again.
- Gauteng reported 8 280 new cases out of the 11 535 yesterday, with the rest of the provinces all below 1 000, and only the Western Cape and KZN above 500 at 727 and 630 respectively, and 2 988 148 recorded cases overall for SA since the pandemic started.