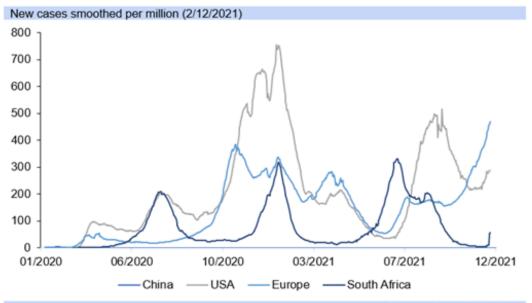

Please scroll down to the second section below

Source: Our World in Data

Weekly new hospital admissions for COVID-19 per million people

— New cases smoothed per million

Source: Our World in Data

- Deputy Health Minister Dr Sibongiseni Dhlomo is reported to have said "(y)ou may find a space for yourself somewhere alone because while you insist on your individual right not to vaccinate, you must also be ready to protect the collective rights of many other people".
- "A collective right becomes superior to an individual right. We will not deny you to stay at home if you so wish but you can't force yourself into a taxi of 10 other people who are vaccinated if you refuse to vaccinate but you want to travel with them to work."
- South Africa's Human Rights Commission (SAHRC) has found that "it would be 'constitutionally permissible' to require people to vaccinate provided that this is done in accordance with the processes stipulated in the constitution".
- "(T)he constitution does provide for the Bill of Rights to be subject to limitations: Therefore, the rights of individuals, ... can be limited ... when the limitation of these rights is done in terms of a law of general application, that is, if the state passes a law that articulates a general compulsory Covid-19 vaccination regime."