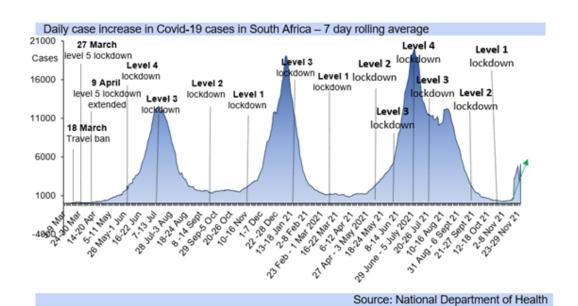

#### Share of people vaccinated against COVID-19 (2/12/2021)

- Share of people fully vaccinated against COVID-19
- Share of people only partly vaccinated against COVID-19

Source: Our world in data

- South Africa has seen a large jump up in daily new cases of COVID-19 infections, at 11 535 yesterday from 1 275 a week ago, and 312 two days before that. The fourth wave of COVID-19 infections has hit SA rapidly, with the omicron variant seen to be highly contagious.
- The 7-day rolling average of new daily cases of COVID-19 infections is at 5 093, well up on 3 202 a week ago, despite the figure a week ago being distorted by the addition of some (18 586) previously excluded cumulative tests on the preceding Tuesday.
- Globally, new cases are occurring at 0.7million a day from last week's 0.6million, and are still on an upwards trajectory on a 7-day rolling average basis, similar to the trajectory of the third wave at this point.
- The US's fourth wave reached 109 294 new daily infections yesterday, with the third wave peak reaching 285 058 at its peak. The US 7-day rolling average has started to rise again, after a down tick recently which is usual as numbers can be lumpy.
- Deaths in the US still appear to be on a downward trend, ticking up briefly in what looked to potentially be a fourth wave of COVID-19 fatalities but then subsiding again. However, with deaths typically taking place a number of weeks after infection the curve can still tick up again.
- Gauteng reported 8 280 new cases out of the 11 535 yesterday, with the rest of the provinces all below 1 000, and only the Western Cape and KZN above 500 at 727 and 630 respectively, and 2 988 148 recorded cases overall for SA since the pandemic started.

- Indeed, Gauteng accounts for 72% of cases, the Western Cape 6% and KZN 5%. Currently 2 904 individuals are in hospital with COVID-19, split between private and public hospitals, with the positivity rate at 22.4%.
- The World Health Organisation (WHO) shows South Africa and central Africa, along with some of North Africa, along with the west coast of South America having some of the most severe public health and social measures globally to combat COVID-19.
- South Africa is currently assessing the viability of making vaccines against COVID-19
  mandatory, at least for certain sections of the economy, as many other countries have, is
  a global move to alleviate the devastating economic and health effects of the virus for
  many.