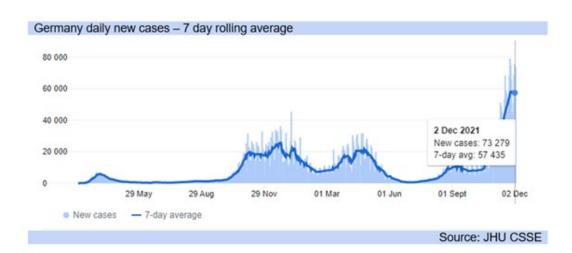

Covid-19: Omicron, named last Friday, ramps up in SA, as the virus proves particularly virulent, while the NICD continues to report relatively low hospitalization rates

Global daily new cases - 7 day rolling average 2 Dec 2021 1,0M New cases: 702 101 7-day avg: 592 621 800 000 600 000 400 000 200 000 04 Aug 09 Nov 14 Feb 02 Dec New cases - 7-day average Source: Our World in Data