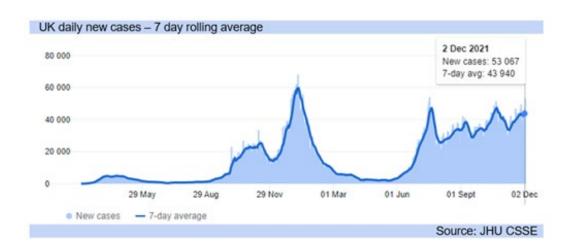

nd public hospitals, with the positivity rate at 22.4%.
- The World Health Organisation (WHO) shows South Africa and central Africa, along with some of North Africa, along with the west coast of South America having some of the most severe public health and social measures globally to combat COVID-19.
- South Africa is currently assessing the viability of making vaccines against COVID-19
  mandatory, at least for certain sections of the economy, as many other countries have, is
  a global move to alleviate the devastating economic and health effects of the virus for
  many.

Please scroll down to the second section below







Source: Our World in Data







Weekly new hospital admissions for COVID-19 per million people

— New cases smoothed per million

Source: Our World in Data









- Deputy Health Minister Dr Sibongiseni Dhlomo is reported to have said "(y)ou may find a space for yourself somewhere alone because while you insist on your individual right not to vaccinate, you must also be ready to protect the collective rights of many other people".
- "A collective right becomes superior to an individual right. We will not deny you to stay at home if you so wish but you can't force yourself into a taxi of 10 other people who are vaccinated if you refuse to vaccinate but you want to travel with them to work."
- South Africa's Human Rights Commission (SAHRC) has found that "it would be 'constitutionally permissible' to require people to vaccinate provided that this is done in accordance with the processes stipulated in the constitution".
- "(T)he constitution does pro