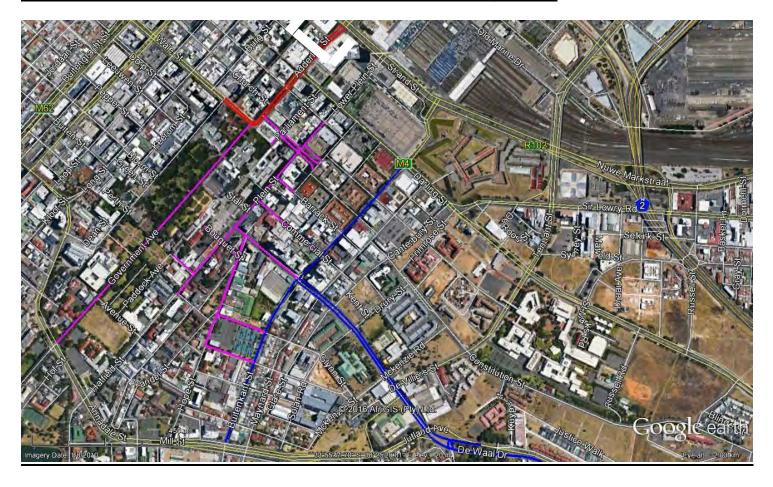

Bay (106 and 107) | Groote Kerk Stop closed. Use Longmarket (in Long St) or Church (in Loop St) Stops | February 2018<br>16:00 – 20:00               |  |

#### Golden Arrow Bus Service operations will be affected as follows:

The Golden Acre bus terminus exit into Plein St will be closed at 18:00 on Friday, 16 February 2018. Bus operations will move to Strand St between Castle St and Christiaan Barnard St overpass until 20:00.

## **Emergencies & Enquiries:**

Emergencies: Call the City's Public Emergency Call Centre; dial 107 (landline) or 021 480 7700 (cell).

**Enquiries:** Contact the 24/7 Transport Information Centre at 0800 65 64 63 for any updates.

# Road Closures: (colour code as per table blocks) Newlands to City:



# Road Closures: (colour code as per table blocks) City Bowl: