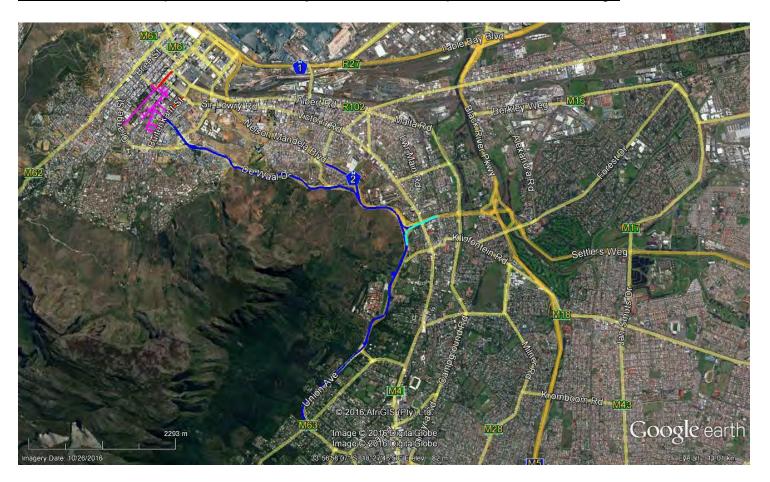

|  |
| Waterfront-Civic-Camps<br>Bay (106 and 107) | Groote Kerk Stop closed. Use Longmarket (in Long St) or Church (in Loop St) Stops | February 2018<br>16:00 – 20:00               |  |

#### Golden Arrow Bus Service operations will be affected as follows:

The Golden Acre bus terminus exit into Plein St will be closed at 18:00 on Friday, 16 February 2018. Bus operations will move to Strand St between Castle St and Christiaan Barnard St overpass until 20:00.

## **Emergencies & Enquiries:**

Emergencies: Call the City's Public Emergency Call Centre; dial 107 (landline) or 021 480 7700 (cell).

**Enquiries:** Contact the 24/7 Transport Information Centre at 0800 65 64 63 for any updates.

# Road Closures: (colour code as per table blocks) Newlands to City:



# Road Closures: (colour code as per table blocks) City Bowl: