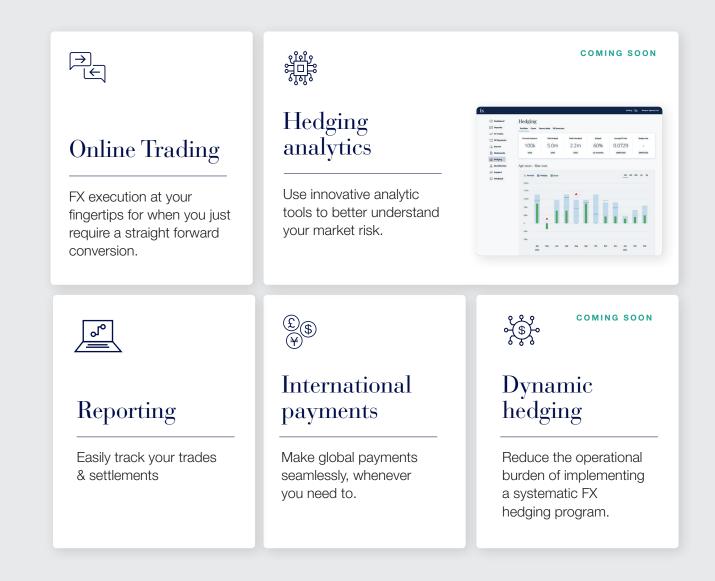

#### Introducing Investec IX

Our innovative, smart digital platform, IX, perfectly complements your partnership with your dedicated FX dealer. We've used the latest technological tools to create an intuitive, easy-to-use platform that puts you in control of your risk management strategy and execution.