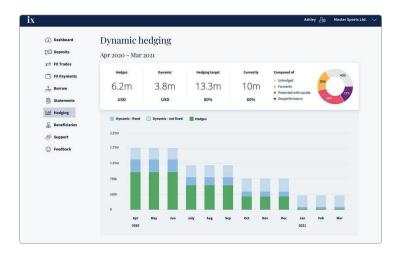

### 03 Analysis

Our unique set of capabilities, including our digital platform,

including our digital platform, IX Hedging Analytics, empower you to evaluate your FX exposure, identifying risks and opportunities.

### 06 Reporting

Peace of mind - complete oversight of your FX position 24 hours a day, through our smart digital platform, IX