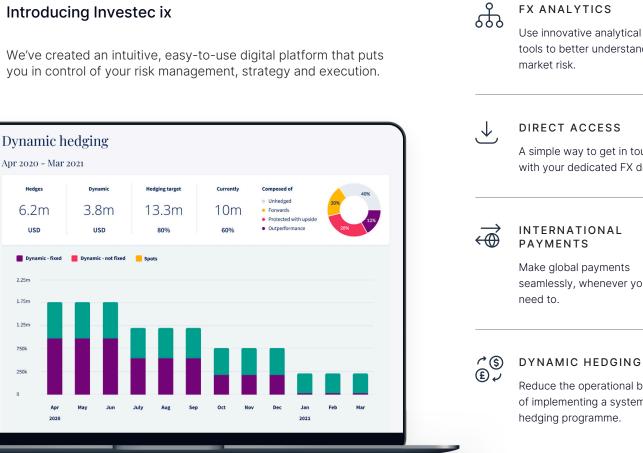

### Introducing Investec ix

board

sits

ficiaries

Hedges

6.2m

USD

2.25m

1.75m 1.25m 750k

250

We've created an intuitive, easy-to-use digital platform that puts you in control of your risk management, strategy and execution.